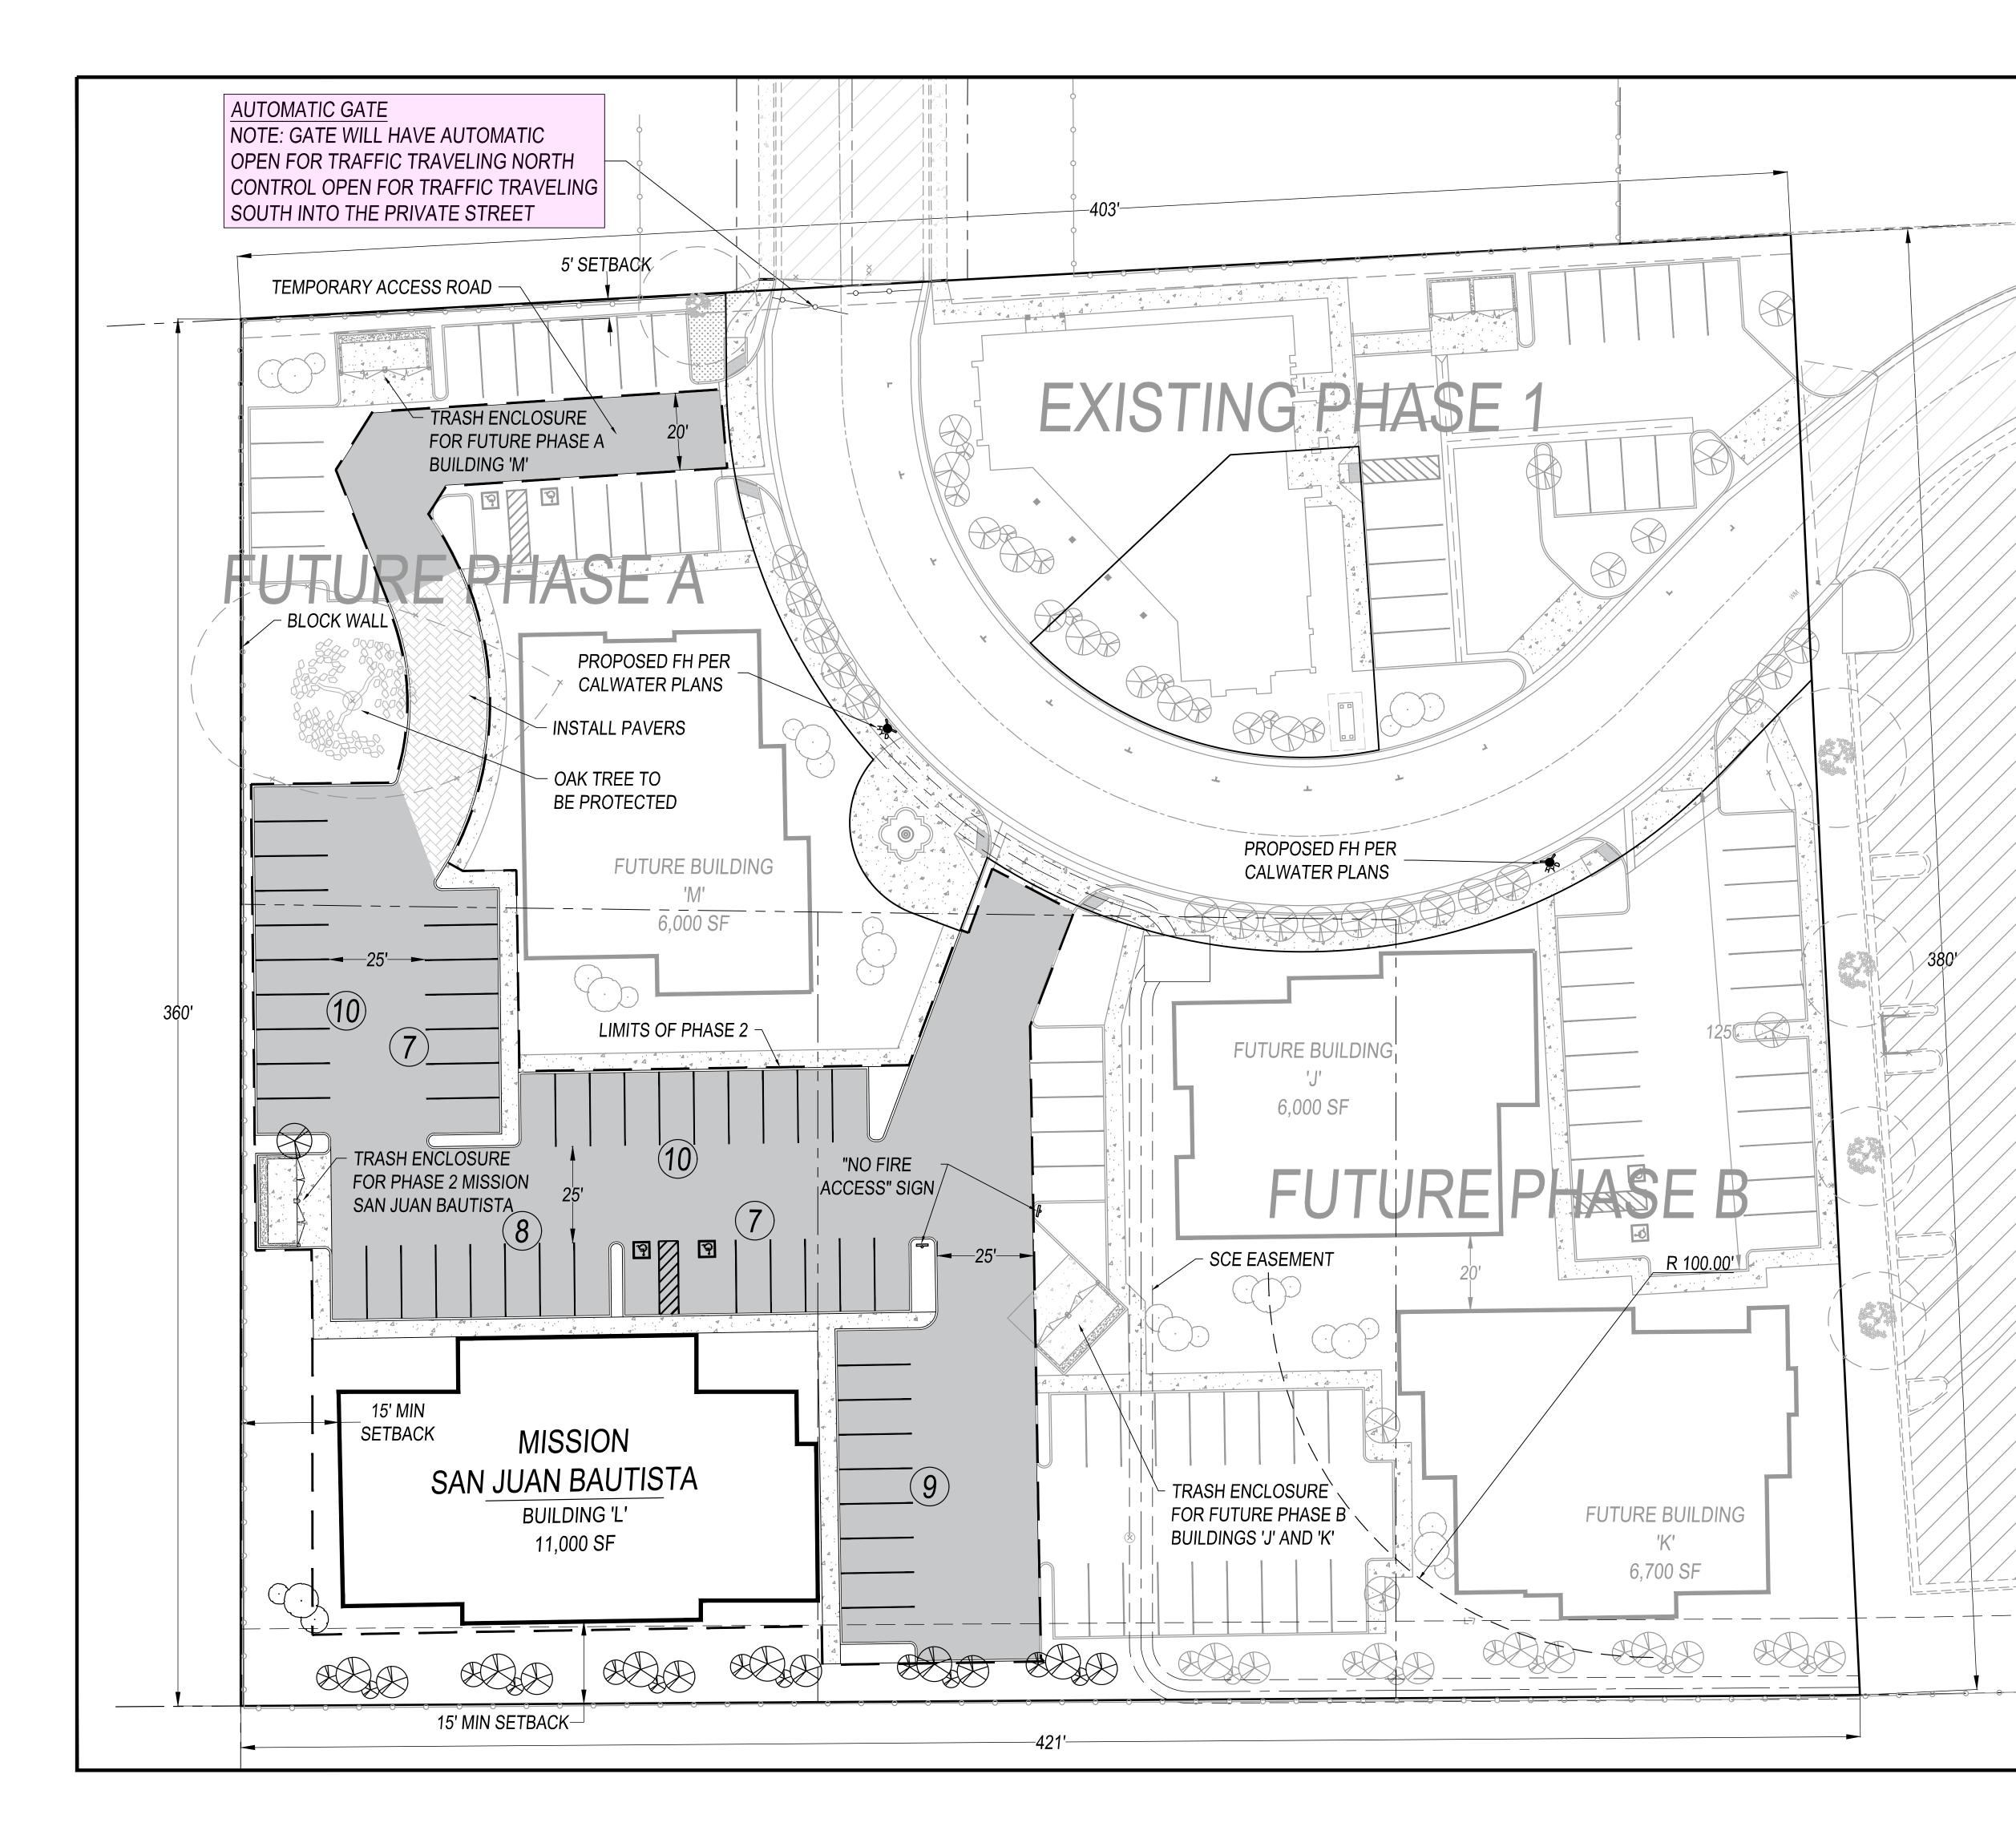

### SITE PLAN REVIEW AGENDA 1/5/2022 - 9:00 A.M. Conference Room #4 315 E. Acequia Avenue

| o to El Adoquía Atolido     |                                                                                                                                                                     |  |  |
|-----------------------------|---------------------------------------------------------------------------------------------------------------------------------------------------------------------|--|--|
| ITEM NO: 1                  |                                                                                                                                                                     |  |  |
| SITE PLAN NO:               | SPR21220                                                                                                                                                            |  |  |
| PROJECT TITLE:              | Mission Oak Phase 2                                                                                                                                                 |  |  |
|                             | PTION: Develop and Construct phase 2 of new office complex, Proposed 4 new buildings, Office Buildings totalir<br>27,000 sf and supporting Civil Facilities. (O-PA) |  |  |
|                             | Jim Robinson                                                                                                                                                        |  |  |
|                             | COREVAL LLC                                                                                                                                                         |  |  |
|                             | 000014854                                                                                                                                                           |  |  |
| LOCATION:                   | 5645 W DE LAS ROBLES                                                                                                                                                |  |  |
| ITEM NO: 2                  |                                                                                                                                                                     |  |  |
| SITE PLAN NO:               | SPR21225                                                                                                                                                            |  |  |
| PROJECT TITLE:              | The Black Phoenix Tattoo Studios                                                                                                                                    |  |  |
|                             | A Private Tattoo Studio. (C-MU)                                                                                                                                     |  |  |
|                             | Harvey Godinez                                                                                                                                                      |  |  |
|                             | MARYS VINEYARD INC                                                                                                                                                  |  |  |
|                             | 100020017                                                                                                                                                           |  |  |
| LOCATION:                   | 1625 E NOBLE AVE                                                                                                                                                    |  |  |
| ITEM NO: 3                  |                                                                                                                                                                     |  |  |
| SITE PLAN NO:               | SPR21226                                                                                                                                                            |  |  |
| PROJECT TITLE:              | Houston Ave Apartments -Building 'C'                                                                                                                                |  |  |
|                             | Construct A Multi-Family Residence with (4) Studio Units and (6) 2 Bedroom Units on Adjacent Parcel. (R-M-3) Ref: SPR 15-068                                        |  |  |
|                             | Dennis D. Whistler                                                                                                                                                  |  |  |
|                             | VILLICANA MANUEL A<br>098200011                                                                                                                                     |  |  |
| LOCATION:                   | 098200011                                                                                                                                                           |  |  |
| LOCATION.                   |                                                                                                                                                                     |  |  |
| ITEM NO: 4                  |                                                                                                                                                                     |  |  |
| SITE PLAN NO:               |                                                                                                                                                                     |  |  |
| PROJECT TITLE:              |                                                                                                                                                                     |  |  |
|                             | Proposed - 320,000SF Office/Warehouse Building and Associated Parking Lot. (I)<br>Susan Gladding                                                                    |  |  |
|                             | DUARTE EDWARD M & STACEY M(TRS LIV 1                                                                                                                                |  |  |
|                             | 081030077                                                                                                                                                           |  |  |
|                             | East of N. Kelsey St & South of W. Goshen Avenue                                                                                                                    |  |  |
|                             |                                                                                                                                                                     |  |  |
| ITEM NO: 5<br>SITE PLAN NO: | SPD21228                                                                                                                                                            |  |  |
| PROJECT TITLE:              |                                                                                                                                                                     |  |  |
|                             |                                                                                                                                                                     |  |  |
|                             | Chiropractor in Park Place Promenade Shopping Center (CR)<br>James S Sanders                                                                                        |  |  |
|                             | WALNUT MOONEY CENTER LLC                                                                                                                                            |  |  |
|                             | 122040049                                                                                                                                                           |  |  |
| LOCATION:                   | 2016 S MOONEY BLVD                                                                                                                                                  |  |  |
|                             |                                                                                                                                                                     |  |  |