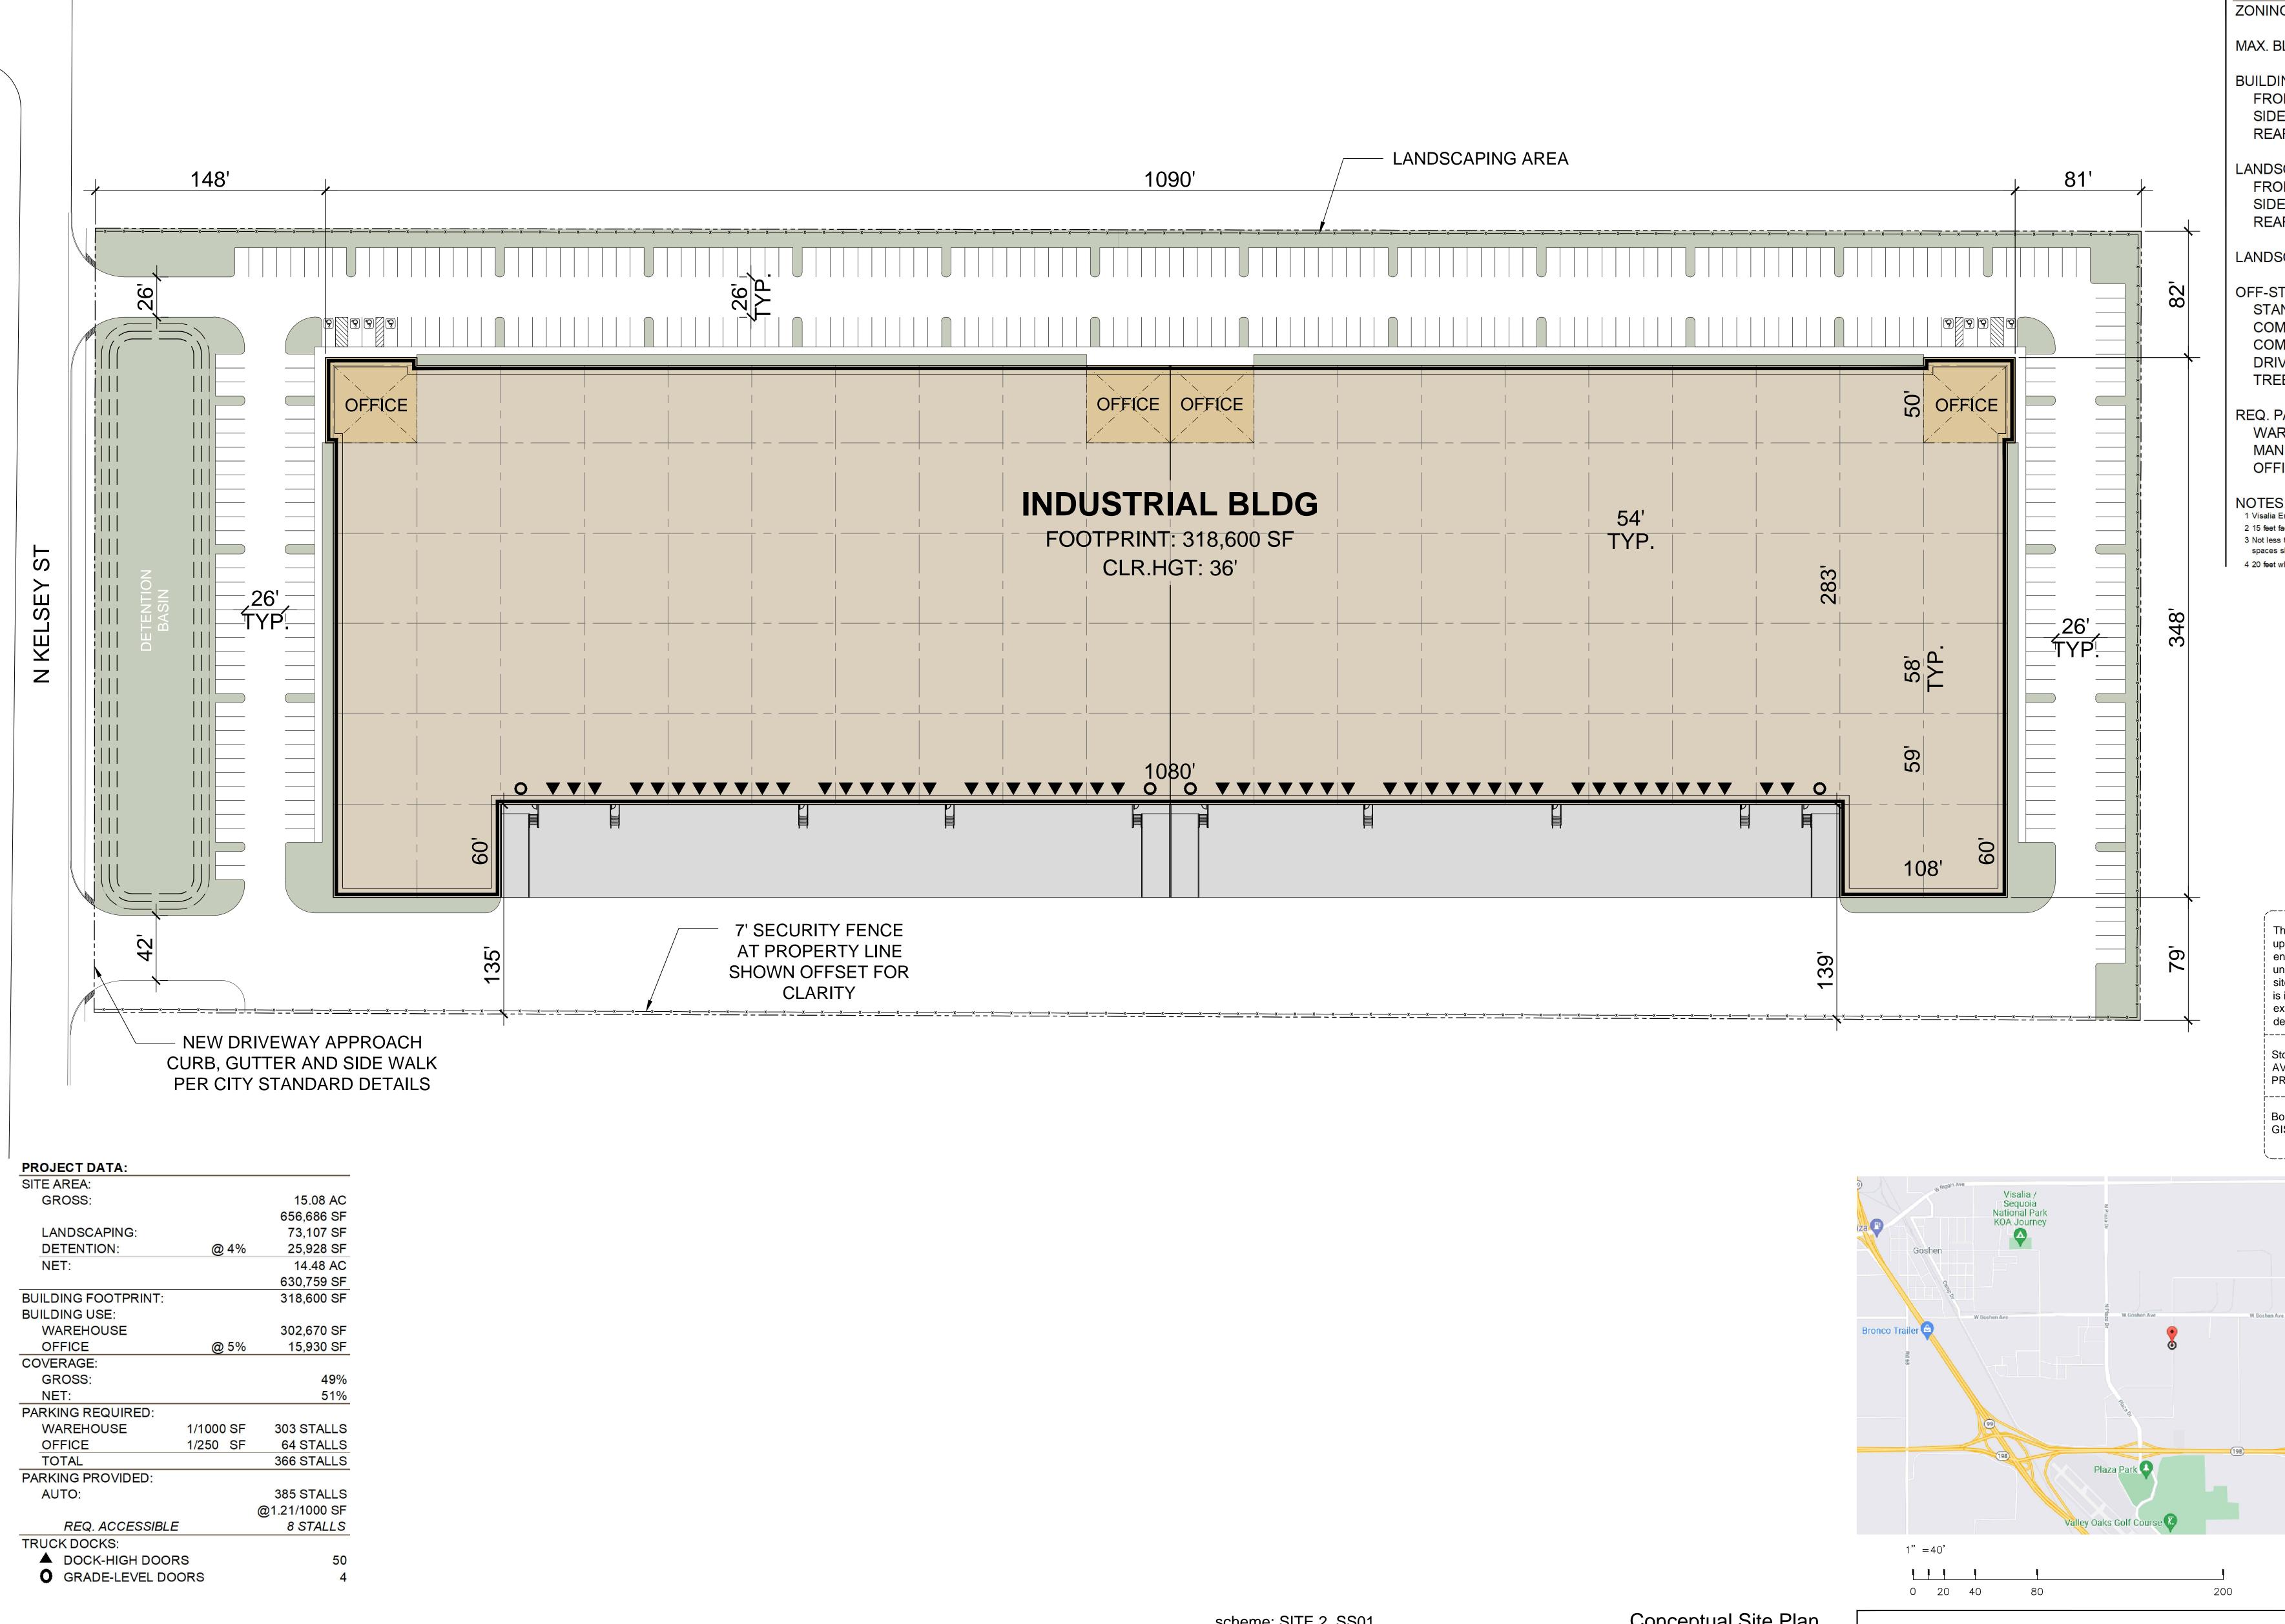

### ITEM NO: 8

- SITE PLAN NO: SPR21231
- PROJECT TITLE: Central Point III
  - DESCRIPTION: Two (2) Concrete Tilt-up Buildings Totaling 2,680,608 SF. Building one 1,321,824 SF; Building Two 1,359,784 SF. (I)
    - APPLICANT: Prtrick Daniels
      - OWNER: D & P CORNERSTONE PROPERTIES LLC APN: 077120017 LOCATION: 3807 N PLAZA DR