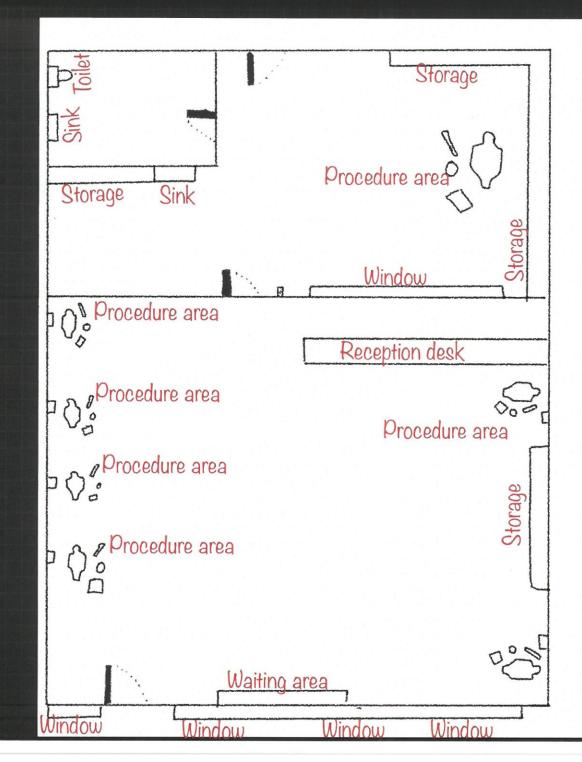

|                                  | CITY OF VISALIA SITE PLAN REVIEW APPLICATION                                                                                                                                                                                                                                                                |
|----------------------------------|-------------------------------------------------------------------------------------------------------------------------------------------------------------------------------------------------------------------------------------------------------------------------------------------------------------|
|                                  | - Additional information and assistance in filling out this application can be found at the City of Visalia website (www.visalia.city) or by calling (559) 713-4440-                                                                                                                                        |
|                                  | This application MUST be filled out in its entirety and submitted with an acceptable site plan (see site plan minimum requirements & submittal details on Page 2). Failure to provide all requested information may result in rejection of your application and exclusion from the Site Plan Review agenda. |
|                                  | - Site Plan Review meetings are held on Wednesdays at 9am at City Hall East - 315 E Acequia Ave - Applicant(s) or Representative(s) must be present -                                                                                                                                                       |
|                                  | - Application submittal deadline is 4pm on Thursdays to be scheduled for the next available meeting -                                                                                                                                                                                                       |
|                                  | Project/Business Name: The Black Phoenix Tattoo Studios Date: 12/15/2021                                                                                                                                                                                                                                    |
| NOI-                             | Project Description: <u>A private tattoo studio.</u>                                                                                                                                                                                                                                                        |
| GENERAL PROJECT INFORMATION      | Site Plan Review Resubmittal:       Yes       No       If Resubmittal, Previous Site Plan Review Number:         Property Owner:       If Resubmittal, Previous Site Plan Review Number:                                                                                                                    |
| JECT                             | Applicant(s) Name: Harvey Godinez                                                                                                                                                                                                                                                                           |
| L PRO                            | Project Address/Location: 1625 E Noble Ave (Marys Vineyard)                                                                                                                                                                                                                                                 |
| NERA                             | Assessor Parcel Number: 1 0 0 0 2 0 0 1 7                                                                                                                                                                                                                                                                   |
| GEI                              | Parcel Size (Acreage or Square Feet): 625,512 Building or Suite Square Footage: 900                                                                                                                                                                                                                         |
|                                  | Are There Any Proposed Building Modifications: Yes No Solution No Solution No Solution No Solution Are THIS AREA FOR CITY STAFF USE ONLY                                                                                                                                                                    |
|                                  | Estimated Cost of Modifications to Building: \$ N/A Date Received: 12/23/2021                                                                                                                                                                                                                               |
|                                  | Describe All Proposed Building Modifications: N/A SPR Agenda: 01/05/2022Item No                                                                                                                                                                                                                             |
|                                  | Zone: <u>C-MU</u> SPR No. <u>21-225</u>                                                                                                                                                                                                                                                                     |
|                                  | Historic District: Yes No 😥                                                                                                                                                                                                                                                                                 |
|                                  | Flood Zone: X AE X/AE                                                                                                                                                                                                                                                                                       |
|                                  | A SEPARATE, DETAILED OPERATIONAL STATEMENT IS HIGHLY RECOMMENDED FOR ALL SUBMITTALS                                                                                                                                                                                                                         |
|                                  | Existing/Prior Building Use: Jewlery Store                                                                                                                                                                                                                                                                  |
|                                  | Proposed Building Use: <u>Tattoo Studio</u>                                                                                                                                                                                                                                                                 |
|                                  | Proposed Hours of Operation: 8:00am-8:00pm                                                                                                                                                                                                                                                                  |
| TION                             | Days of Week In Operation (Circle): Su 🕐 🛈 🕐 🕩 🕩 🕞                                                                                                                                                                                                                                                          |
| RMA                              | Number of Employees Per Day: Existing <u>2</u> Proposed <u>4</u>                                                                                                                                                                                                                                            |
| INFC                             | Number of Customers Per Day (Estimated): Existing <u>6</u> Proposed <u>6</u>                                                                                                                                                                                                                                |
| AFFIC                            | Predicted Peak Operating Hour: <u>12pm-3pm</u>                                                                                                                                                                                                                                                              |
| NS & TR/                         | Describe Any Truck Delivery Schedule & Operations: <u>N/A</u>                                                                                                                                                                                                                                               |
| OPERATIONS & TRAFFIC INFORMATION | Please Identify Any Unique or Specific Traffic Patterns That Will Require Accommodations For Operations, Customers, or Employees (Provide Separate Attachment if Necessary): N/A                                                                                                                            |
|                                  | Describe Any Special Events Planned for the Facility: N/A                                                                                                                                                                                                                                                   |
|                                  | Page 1 of 2 - Application continues on back of this page                                                                                                                                                                                                                                                    |