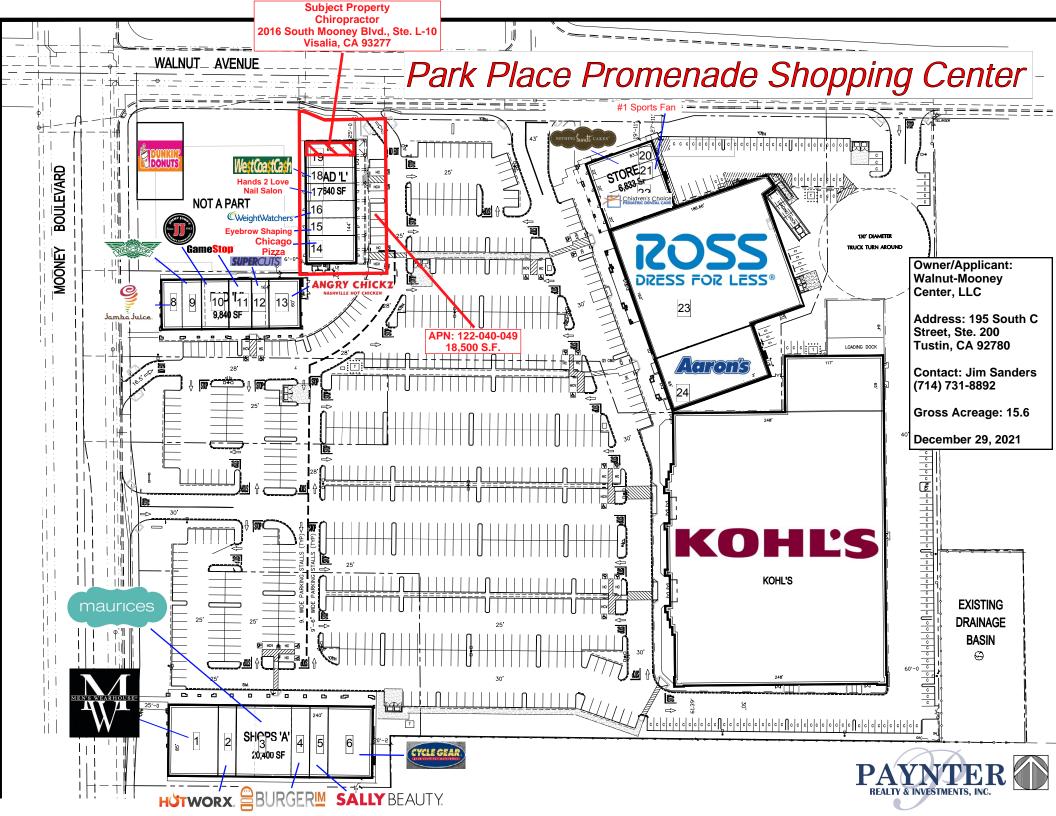

### SITE PLAN REVIEW AGENDA 1/5/2022 - 9:00 A.M. Conference Room #4 315 E. Acequia Avenue

| o to El Adoquía Atolido     |                                                                                                                                                                     |  |  |
|-----------------------------|---------------------------------------------------------------------------------------------------------------------------------------------------------------------|--|--|
| ITEM NO: 1                  |                                                                                                                                                                     |  |  |
| SITE PLAN NO:               | SPR21220                                                                                                                                                            |  |  |
| PROJECT TITLE:              | Mission Oak Phase 2                                                                                                                                                 |  |  |
|                             | PTION: Develop and Construct phase 2 of new office complex, Proposed 4 new buildings, Office Buildings totalir<br>27,000 sf and supporting Civil Facilities. (O-PA) |  |  |
|                             | Jim Robinson                                                                                                                                                        |  |  |
|                             | COREVAL LLC                                                                                                                                                         |  |  |
|                             | 000014854                                                                                                                                                           |  |  |
| LOCATION:                   | 5645 W DE LAS ROBLES                                                                                                                                                |  |  |
| ITEM NO: 2                  |                                                                                                                                                                     |  |  |
| SITE PLAN NO:               | SPR21225                                                                                                                                                            |  |  |
| PROJECT TITLE:              | The Black Phoenix Tattoo Studios                                                                                                                                    |  |  |
|                             | A Private Tattoo Studio. (C-MU)                                                                                                                                     |  |  |
|                             | Harvey Godinez                                                                                                                                                      |  |  |
|                             | MARYS VINEYARD INC                                                                                                                                                  |  |  |
|                             | 100020017                                                                                                                                                           |  |  |
| LOCATION:                   | 1625 E NOBLE AVE                                                                                                                                                    |  |  |
| ITEM NO: 3                  |                                                                                                                                                                     |  |  |
| SITE PLAN NO:               | SPR21226                                                                                                                                                            |  |  |
| PROJECT TITLE:              | Houston Ave Apartments -Building 'C'                                                                                                                                |  |  |
|                             | Construct A Multi-Family Residence with (4) Studio Units and (6) 2 Bedroom Units on Adjacent Parcel. (R-M-3) Ref: SPR 15-068                                        |  |  |
|                             | Dennis D. Whistler                                                                                                                                                  |  |  |
|                             | VILLICANA MANUEL A<br>098200011                                                                                                                                     |  |  |
| LOCATION:                   | 098200011                                                                                                                                                           |  |  |
| LOCATION.                   |                                                                                                                                                                     |  |  |
| ITEM NO: 4                  |                                                                                                                                                                     |  |  |
| SITE PLAN NO:               |                                                                                                                                                                     |  |  |
| PROJECT TITLE:              |                                                                                                                                                                     |  |  |
|                             | Proposed - 320,000SF Office/Warehouse Building and Associated Parking Lot. (I)<br>Susan Gladding                                                                    |  |  |
|                             | DUARTE EDWARD M & STACEY M(TRS LIV 1                                                                                                                                |  |  |
|                             | 081030077                                                                                                                                                           |  |  |
|                             | East of N. Kelsey St & South of W. Goshen Avenue                                                                                                                    |  |  |
|                             |                                                                                                                                                                     |  |  |
| ITEM NO: 5<br>SITE PLAN NO: | SPD21228                                                                                                                                                            |  |  |
| PROJECT TITLE:              |                                                                                                                                                                     |  |  |
|                             |                                                                                                                                                                     |  |  |
|                             | Chiropractor in Park Place Promenade Shopping Center (CR)<br>James S Sanders                                                                                        |  |  |
|                             | WALNUT MOONEY CENTER LLC                                                                                                                                            |  |  |
|                             | 122040049                                                                                                                                                           |  |  |
| LOCATION:                   | 2016 S MOONEY BLVD                                                                                                                                                  |  |  |
|                             |                                                                                                                                                                     |  |  |