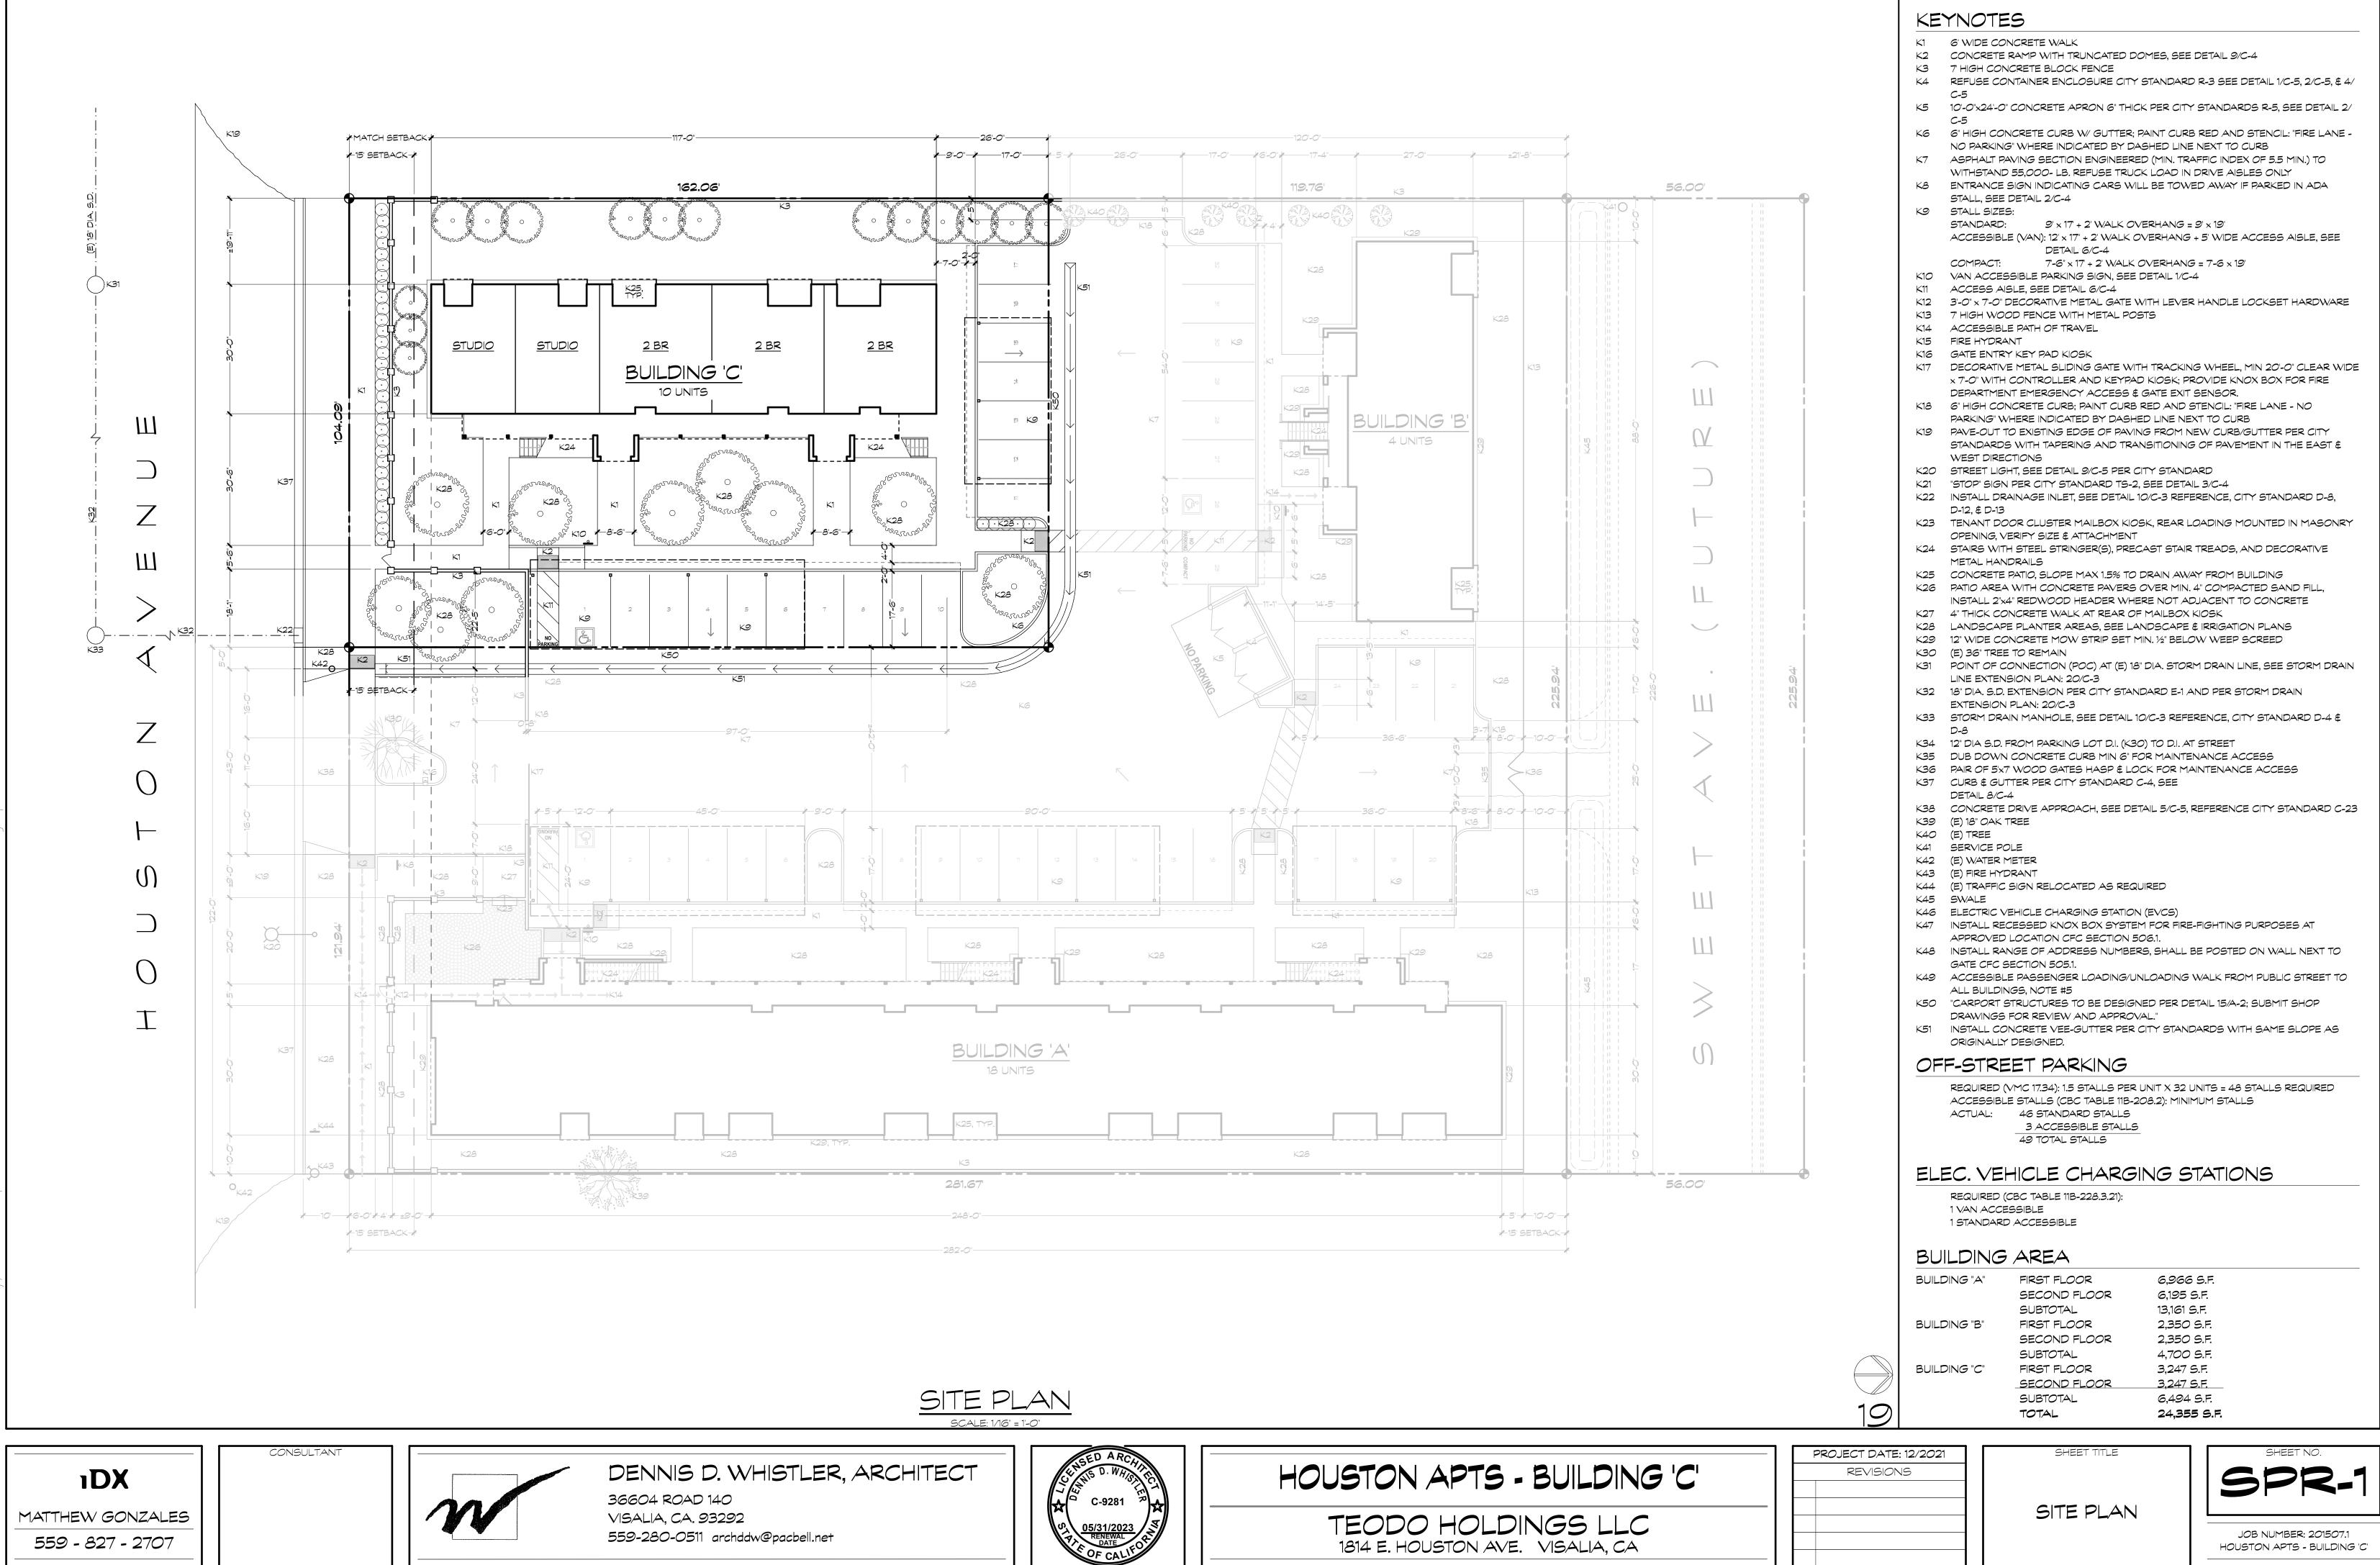

### SITE PLAN REVIEW AGENDA 1/5/2022 - 9:00 A.M. Conference Room #4 315 E. Acequia Avenue

| o to El Adoquía Atolido     |                                                                                                                                                                     |  |  |
|-----------------------------|---------------------------------------------------------------------------------------------------------------------------------------------------------------------|--|--|
| ITEM NO: 1                  |                                                                                                                                                                     |  |  |
| SITE PLAN NO:               | SPR21220                                                                                                                                                            |  |  |
| PROJECT TITLE:              | Mission Oak Phase 2                                                                                                                                                 |  |  |
|                             | PTION: Develop and Construct phase 2 of new office complex, Proposed 4 new buildings, Office Buildings totalir<br>27,000 sf and supporting Civil Facilities. (O-PA) |  |  |
|                             | Jim Robinson                                                                                                                                                        |  |  |
|                             | COREVAL LLC                                                                                                                                                         |  |  |
|                             | 000014854                                                                                                                                                           |  |  |
| LOCATION:                   | 5645 W DE LAS ROBLES                                                                                                                                                |  |  |
| ITEM NO: 2                  |                                                                                                                                                                     |  |  |
| SITE PLAN NO:               | SPR21225                                                                                                                                                            |  |  |
| PROJECT TITLE:              | The Black Phoenix Tattoo Studios                                                                                                                                    |  |  |
|                             | A Private Tattoo Studio. (C-MU)                                                                                                                                     |  |  |
|                             | Harvey Godinez                                                                                                                                                      |  |  |
|                             | MARYS VINEYARD INC                                                                                                                                                  |  |  |
|                             | 100020017                                                                                                                                                           |  |  |
| LOCATION:                   | 1625 E NOBLE AVE                                                                                                                                                    |  |  |
| ITEM NO: 3                  |                                                                                                                                                                     |  |  |
| SITE PLAN NO:               | SPR21226                                                                                                                                                            |  |  |
| PROJECT TITLE:              | Houston Ave Apartments -Building 'C'                                                                                                                                |  |  |
|                             | Construct A Multi-Family Residence with (4) Studio Units and (6) 2 Bedroom Units on Adjacent Parcel. (R-M-3) Ref: SPR 15-068                                        |  |  |
|                             | Dennis D. Whistler                                                                                                                                                  |  |  |
|                             | VILLICANA MANUEL A<br>098200011                                                                                                                                     |  |  |
| LOCATION:                   | 098200011                                                                                                                                                           |  |  |
| LOCATION.                   |                                                                                                                                                                     |  |  |
| ITEM NO: 4                  |                                                                                                                                                                     |  |  |
| SITE PLAN NO:               |                                                                                                                                                                     |  |  |
| PROJECT TITLE:              |                                                                                                                                                                     |  |  |
|                             | Proposed - 320,000SF Office/Warehouse Building and Associated Parking Lot. (I)<br>Susan Gladding                                                                    |  |  |
|                             | DUARTE EDWARD M & STACEY M(TRS LIV 1                                                                                                                                |  |  |
|                             | 081030077                                                                                                                                                           |  |  |
|                             | East of N. Kelsey St & South of W. Goshen Avenue                                                                                                                    |  |  |
|                             |                                                                                                                                                                     |  |  |
| ITEM NO: 5<br>SITE PLAN NO: | SPD21228                                                                                                                                                            |  |  |
| PROJECT TITLE:              |                                                                                                                                                                     |  |  |
|                             |                                                                                                                                                                     |  |  |
|                             | Chiropractor in Park Place Promenade Shopping Center (CR)<br>James S Sanders                                                                                        |  |  |
|                             | WALNUT MOONEY CENTER LLC                                                                                                                                            |  |  |
|                             | 122040049                                                                                                                                                           |  |  |
| LOCATION:                   | 2016 S MOONEY BLVD                                                                                                                                                  |  |  |
|                             |                                                                                                                                                                     |  |  |