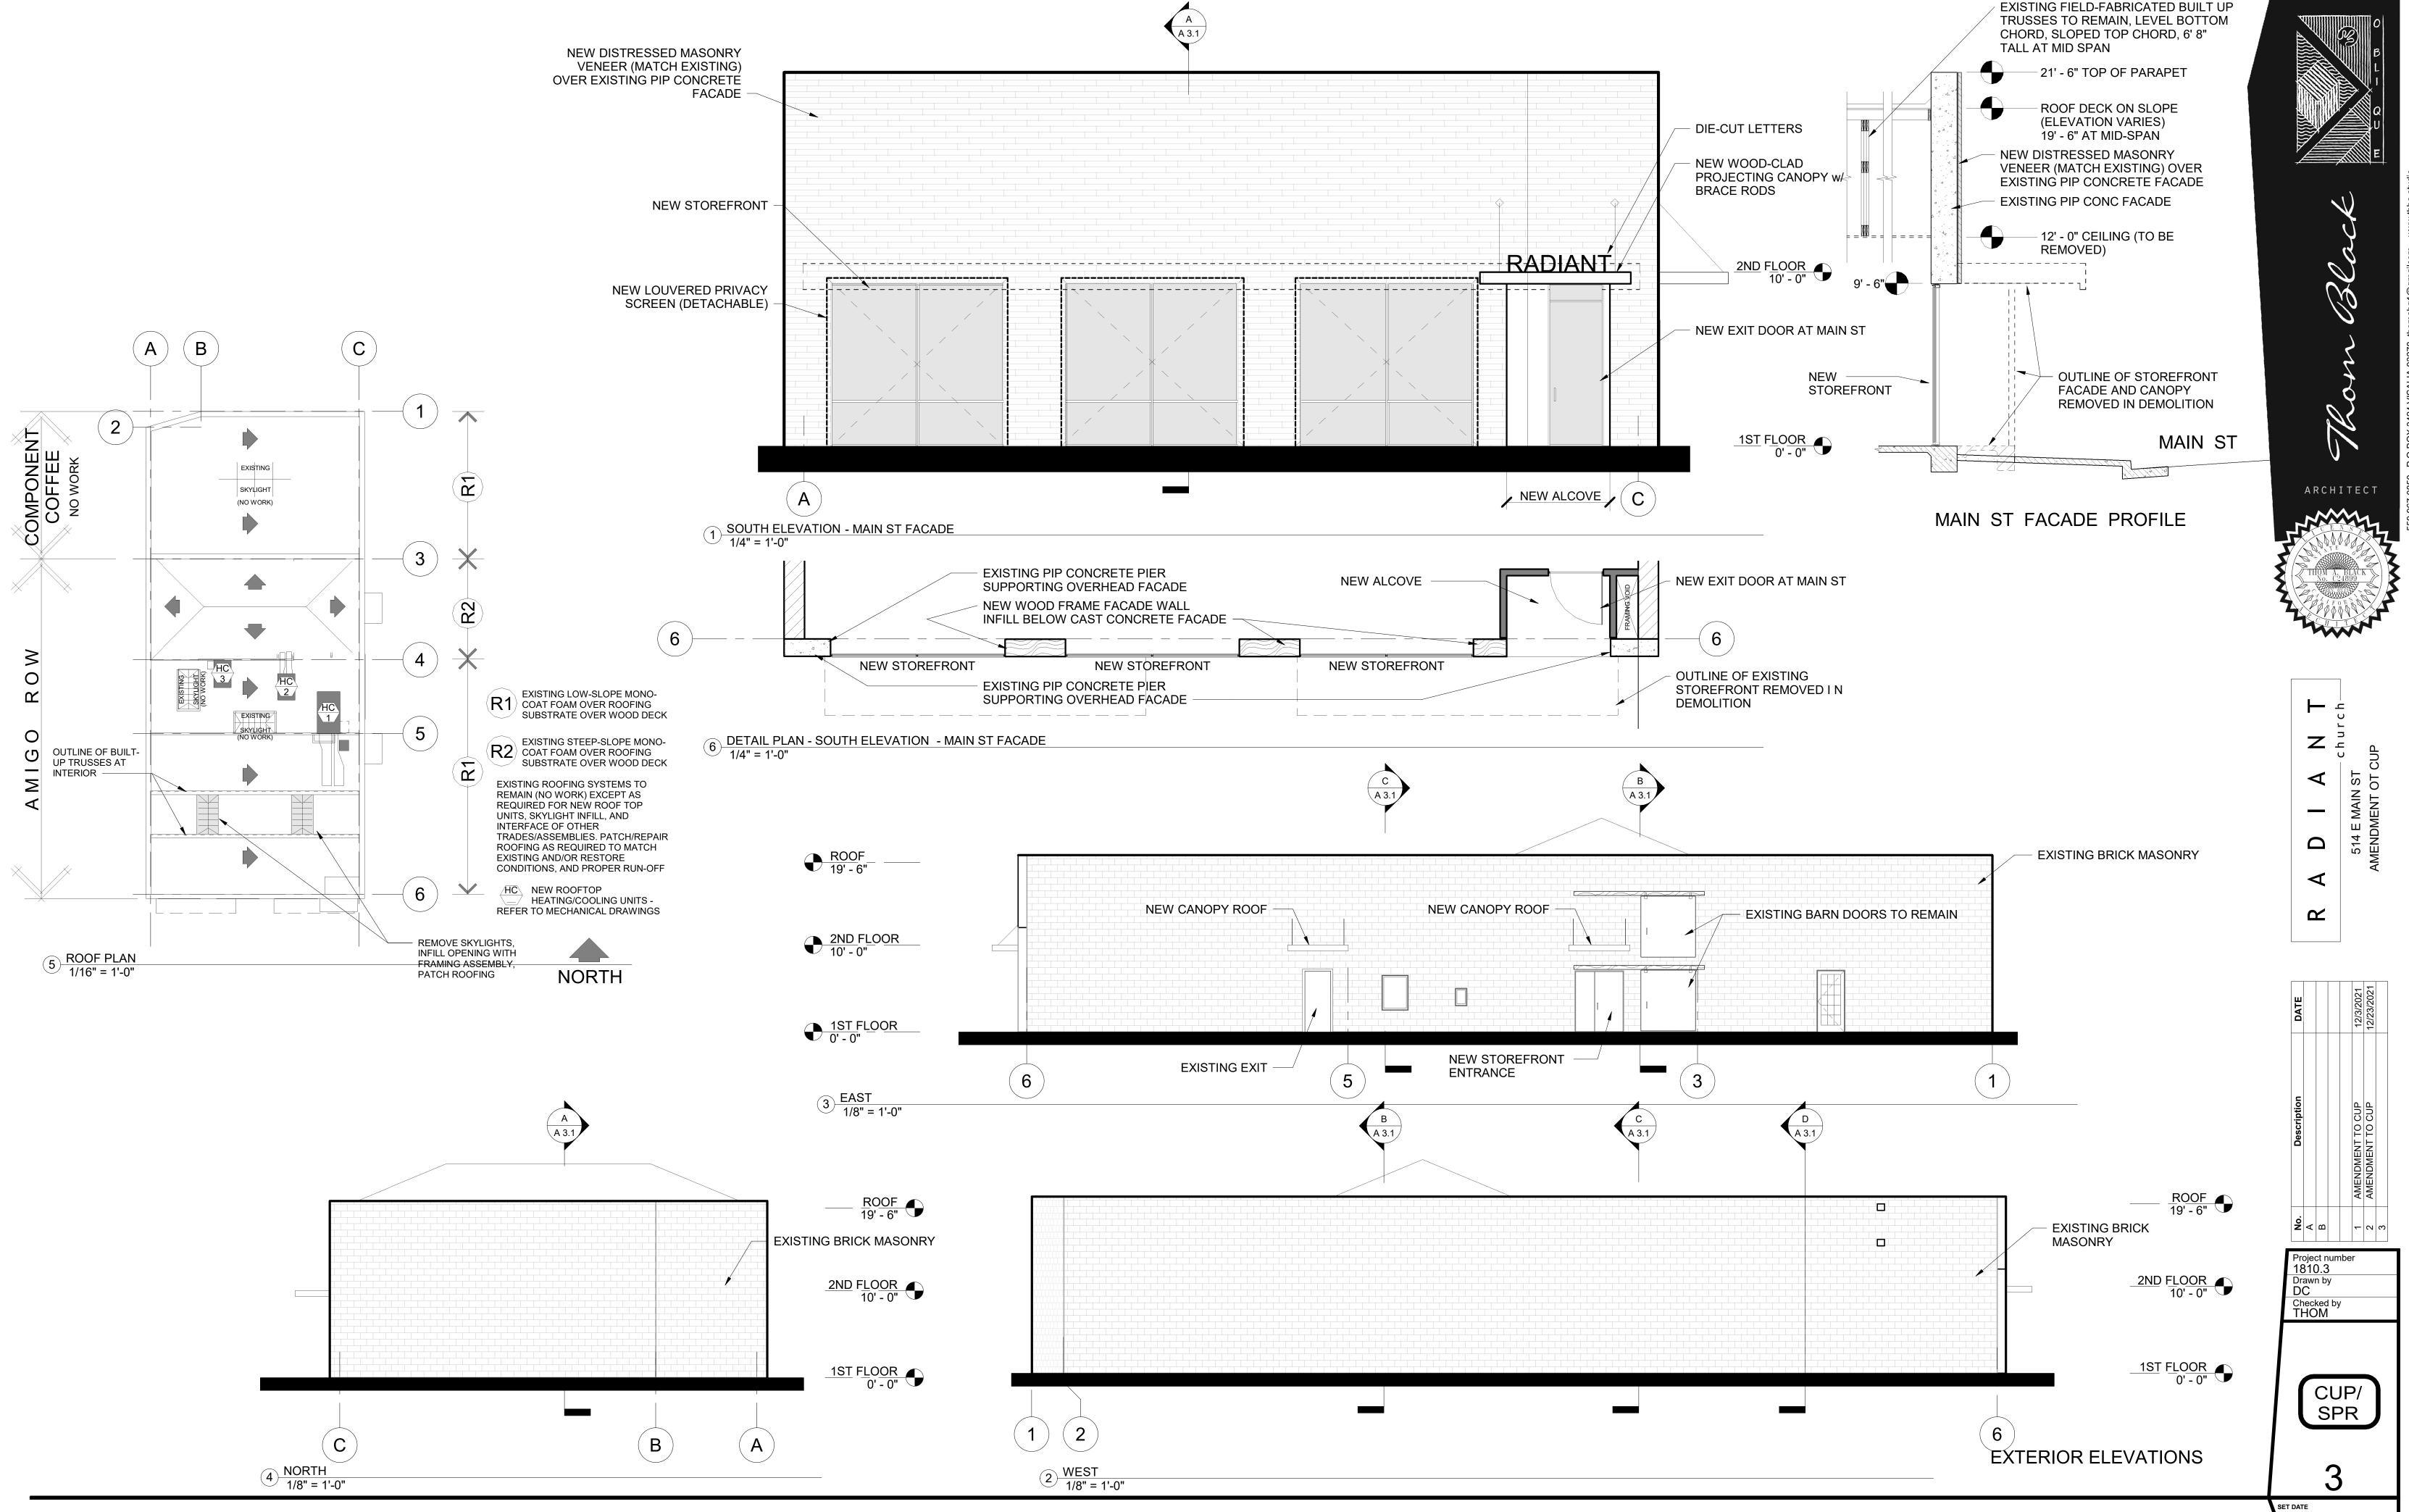

#### **ITEM NO: 7**

| SITE PLAN NO:  | SPR21230                                                                           |
|----------------|------------------------------------------------------------------------------------|
| PROJECT TITLE: | Renovation of Amigo Row Building                                                   |
|                | Amendments of CUP 2013-27 - Improvements to 514 E. Main St. (D-MU)<br>Thom A Black |
| OWNER:         | CH-RADIANT CHURCH INC                                                              |
| APN:           | 094231027                                                                          |
| LOCATION:      | 514 E MAIN ST UNIT A                                                               |
|                |                                                                                    |