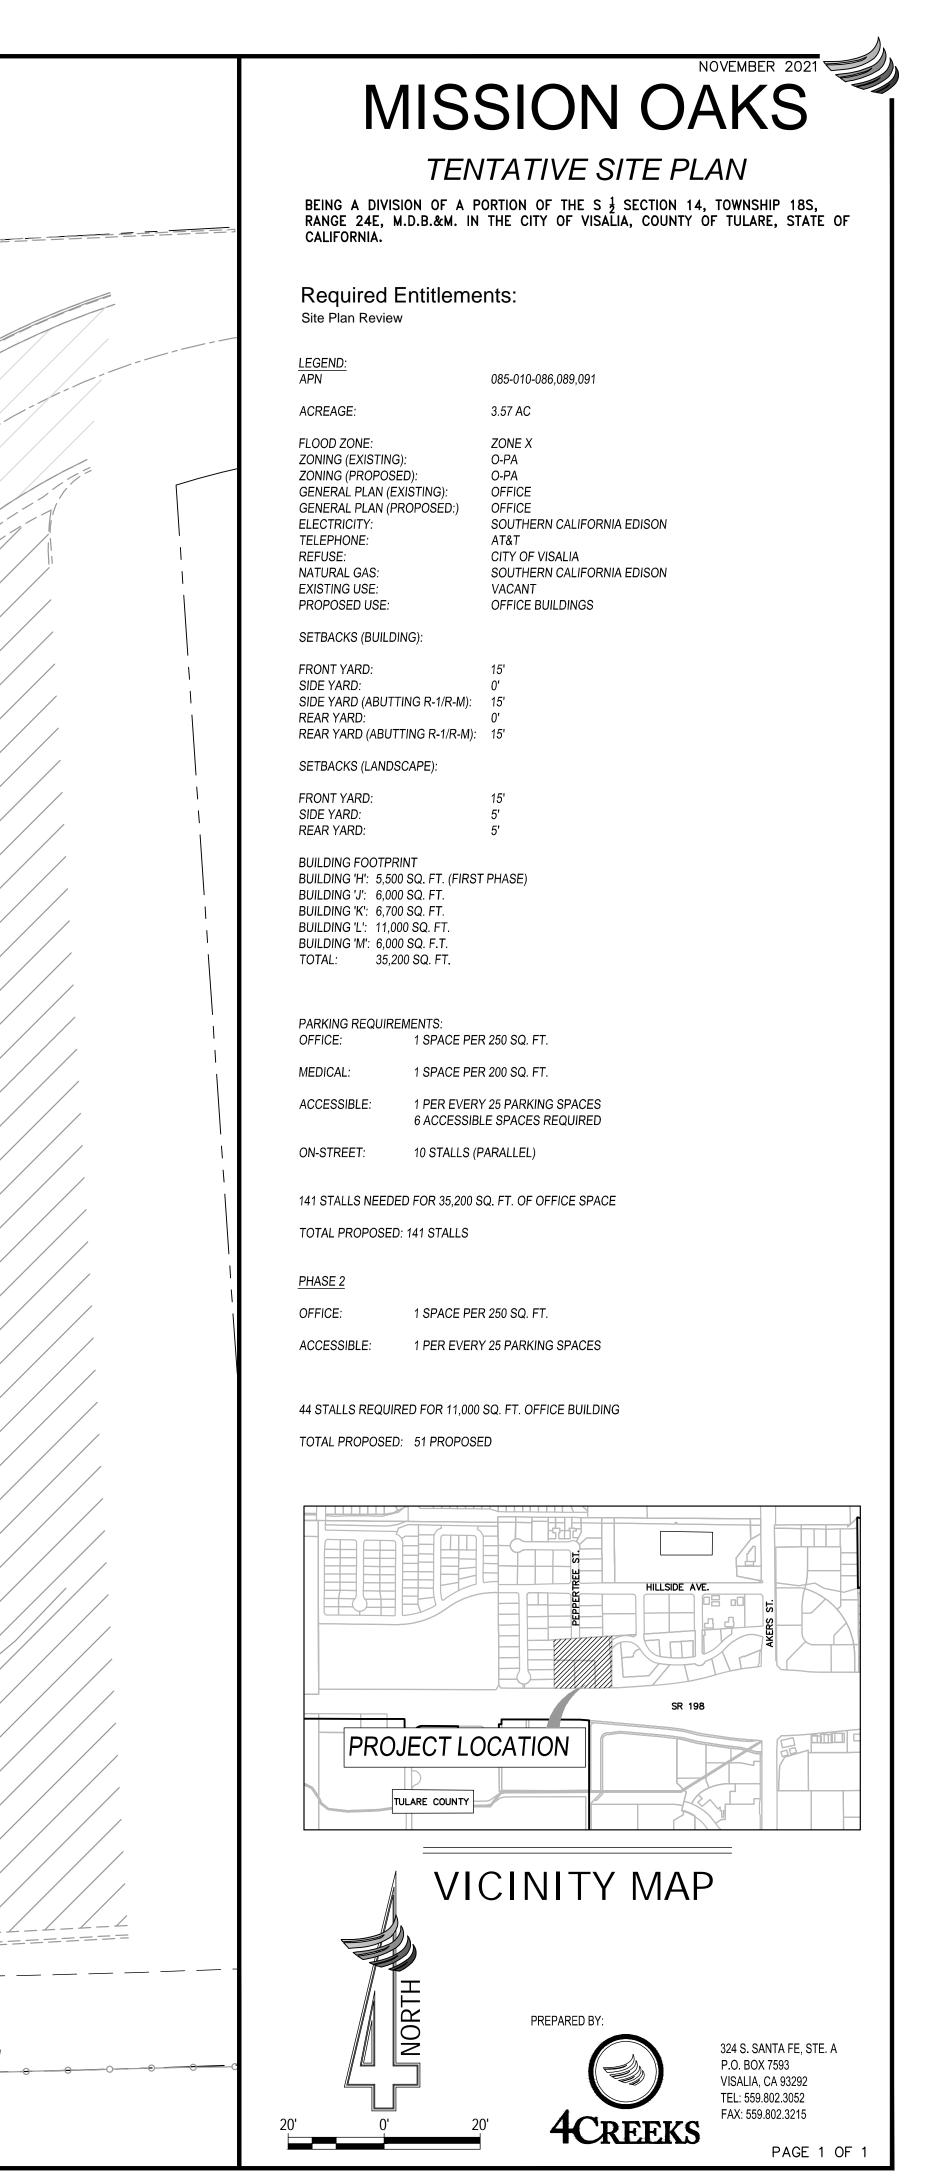

### SITE PLAN REVIEW AGENDA 1/5/2022 - 9:00 A.M. Conference Room #4 315 E. Acequia Avenue

| o to El Adoquía Atolido     |                                                                                                                                                                     |  |  |
|-----------------------------|---------------------------------------------------------------------------------------------------------------------------------------------------------------------|--|--|
| ITEM NO: 1                  |                                                                                                                                                                     |  |  |
| SITE PLAN NO:               | SPR21220                                                                                                                                                            |  |  |
| PROJECT TITLE:              | Mission Oak Phase 2                                                                                                                                                 |  |  |
|                             | PTION: Develop and Construct phase 2 of new office complex, Proposed 4 new buildings, Office Buildings totalir<br>27,000 sf and supporting Civil Facilities. (O-PA) |  |  |
|                             | Jim Robinson                                                                                                                                                        |  |  |
|                             | COREVAL LLC                                                                                                                                                         |  |  |
|                             | 000014854                                                                                                                                                           |  |  |
| LOCATION:                   | 5645 W DE LAS ROBLES                                                                                                                                                |  |  |
| ITEM NO: 2                  |                                                                                                                                                                     |  |  |
| SITE PLAN NO:               | SPR21225                                                                                                                                                            |  |  |
| PROJECT TITLE:              | The Black Phoenix Tattoo Studios                                                                                                                                    |  |  |
|                             | A Private Tattoo Studio. (C-MU)                                                                                                                                     |  |  |
|                             | Harvey Godinez                                                                                                                                                      |  |  |
|                             | MARYS VINEYARD INC                                                                                                                                                  |  |  |
|                             | 100020017                                                                                                                                                           |  |  |
| LOCATION:                   | 1625 E NOBLE AVE                                                                                                                                                    |  |  |
| ITEM NO: 3                  |                                                                                                                                                                     |  |  |
| SITE PLAN NO:               | SPR21226                                                                                                                                                            |  |  |
| PROJECT TITLE:              | Houston Ave Apartments -Building 'C'                                                                                                                                |  |  |
|                             | Construct A Multi-Family Residence with (4) Studio Units and (6) 2 Bedroom Units on Adjacent Parcel. (R-M-3) Ref: SPR 15-068                                        |  |  |
|                             | Dennis D. Whistler                                                                                                                                                  |  |  |
|                             | VILLICANA MANUEL A<br>098200011                                                                                                                                     |  |  |
| LOCATION:                   | 098200011                                                                                                                                                           |  |  |
| LOCATION.                   |                                                                                                                                                                     |  |  |
| ITEM NO: 4                  |                                                                                                                                                                     |  |  |
| SITE PLAN NO:               |                                                                                                                                                                     |  |  |
| PROJECT TITLE:              |                                                                                                                                                                     |  |  |
|                             | Proposed - 320,000SF Office/Warehouse Building and Associated Parking Lot. (I)<br>Susan Gladding                                                                    |  |  |
|                             | DUARTE EDWARD M & STACEY M(TRS LIV 1                                                                                                                                |  |  |
|                             | 081030077                                                                                                                                                           |  |  |
|                             | East of N. Kelsey St & South of W. Goshen Avenue                                                                                                                    |  |  |
|                             |                                                                                                                                                                     |  |  |
| ITEM NO: 5<br>SITE PLAN NO: | SPD21228                                                                                                                                                            |  |  |
| PROJECT TITLE:              |                                                                                                                                                                     |  |  |
|                             |                                                                                                                                                                     |  |  |
|                             | Chiropractor in Park Place Promenade Shopping Center (CR)<br>James S Sanders                                                                                        |  |  |
|                             | WALNUT MOONEY CENTER LLC                                                                                                                                            |  |  |
|                             | 122040049                                                                                                                                                           |  |  |
| LOCATION:                   | 2016 S MOONEY BLVD                                                                                                                                                  |  |  |
|                             |                                                                                                                                                                     |  |  |