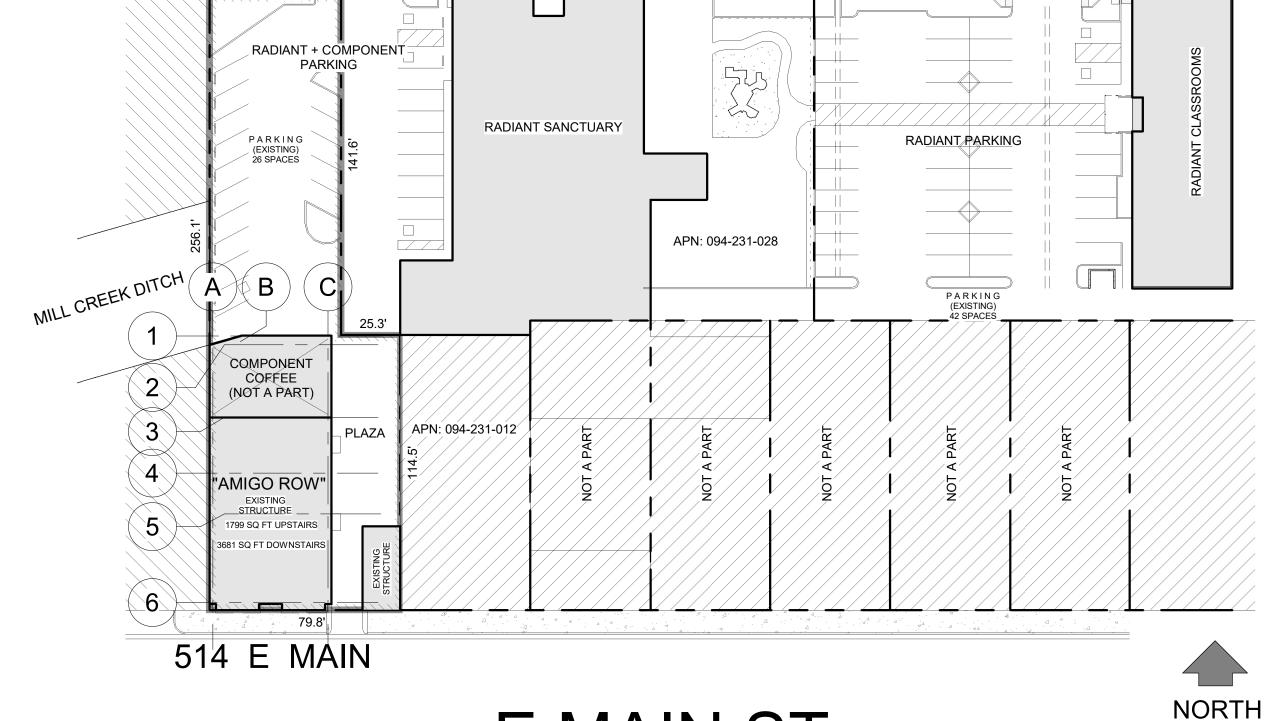

#### **ITEM NO: 7**

| SITE PLAN NO:  | SPR21230                                                                           |
|----------------|------------------------------------------------------------------------------------|
| PROJECT TITLE: | Renovation of Amigo Row Building                                                   |
|                | Amendments of CUP 2013-27 - Improvements to 514 E. Main St. (D-MU)<br>Thom A Black |
| OWNER:         | CH-RADIANT CHURCH INC                                                              |
| APN:           | 094231027                                                                          |
| LOCATION:      | 514 E MAIN ST UNIT A                                                               |
|                |                                                                                    |