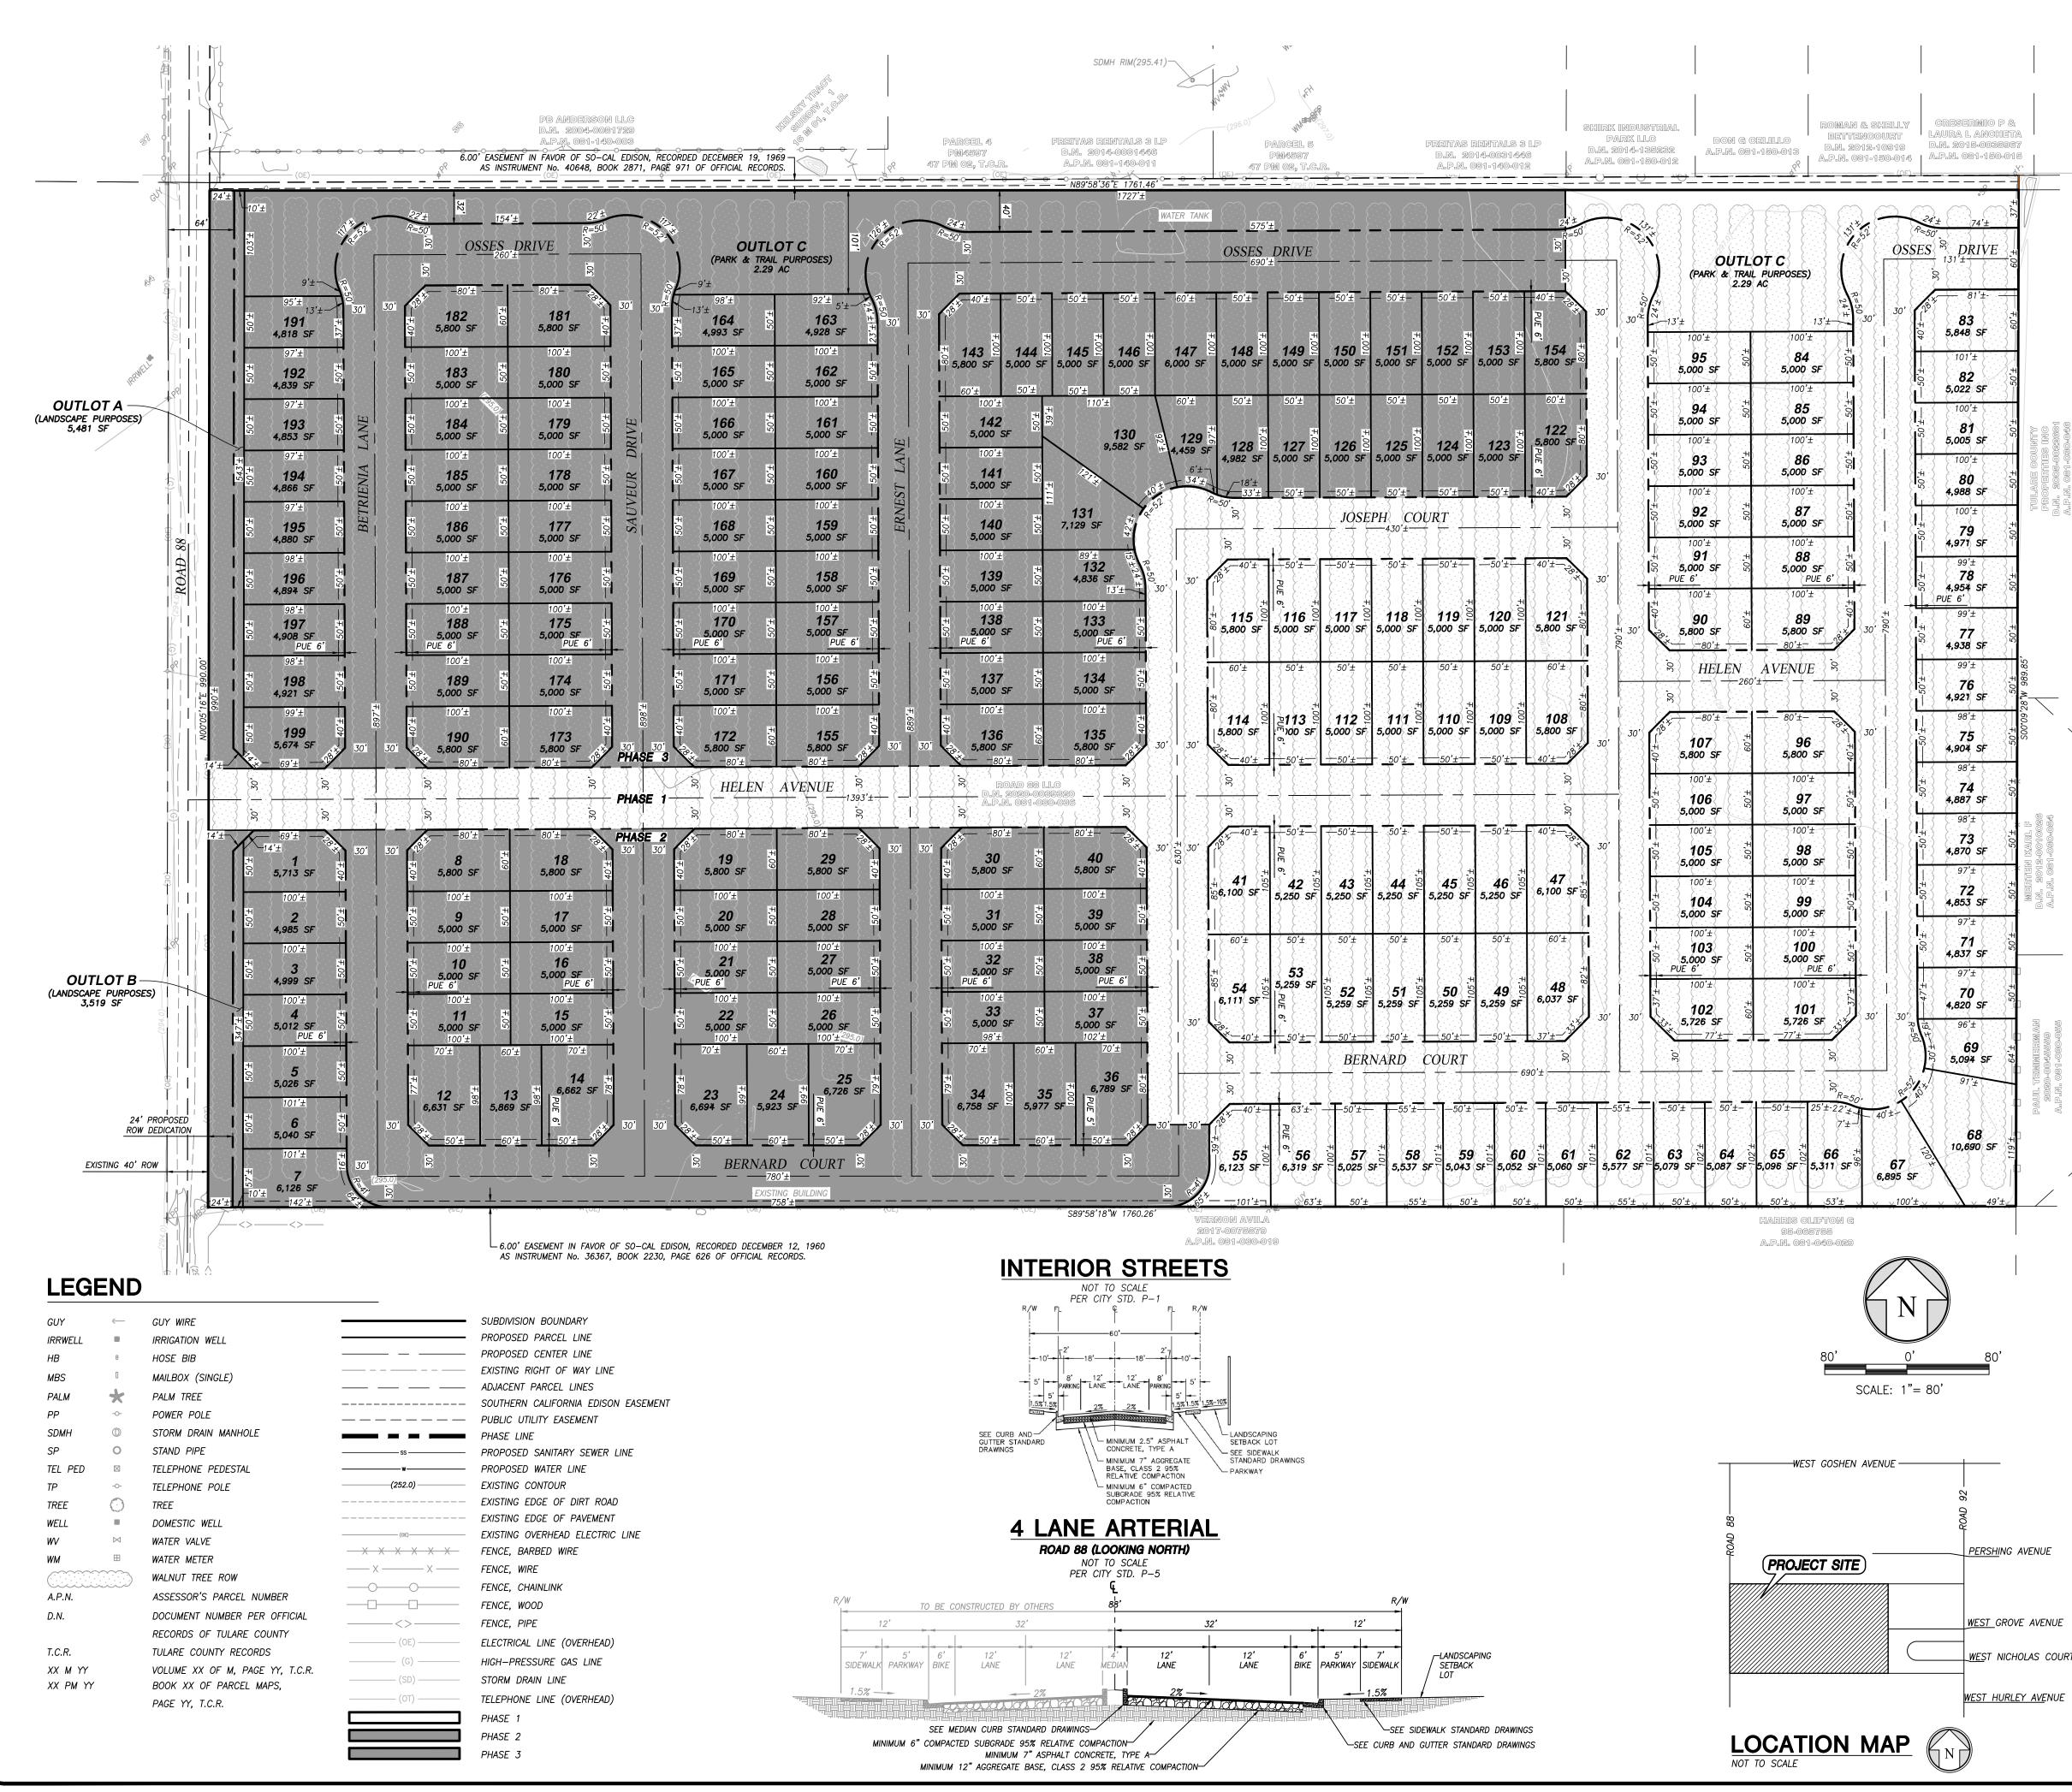

#### **ITEM NO: 6**

| SITE PLAN NO:  | SPR21229                                              |
|----------------|-------------------------------------------------------|
| PROJECT TITLE: | Iron Ridge II                                         |
| DESCRIPTION:   | To Develop a 199 Lot Subdivision (R-1-20 / X)         |
| APPLICANT:     | Ernie Escobedo                                        |
| OWNER:         | ROAD 88 LLC                                           |
| APN:           | 081030036                                             |
| LOCATION:      | Between Shirk Road and Road88, South of W. Goshen Ave |
|                |                                                       |