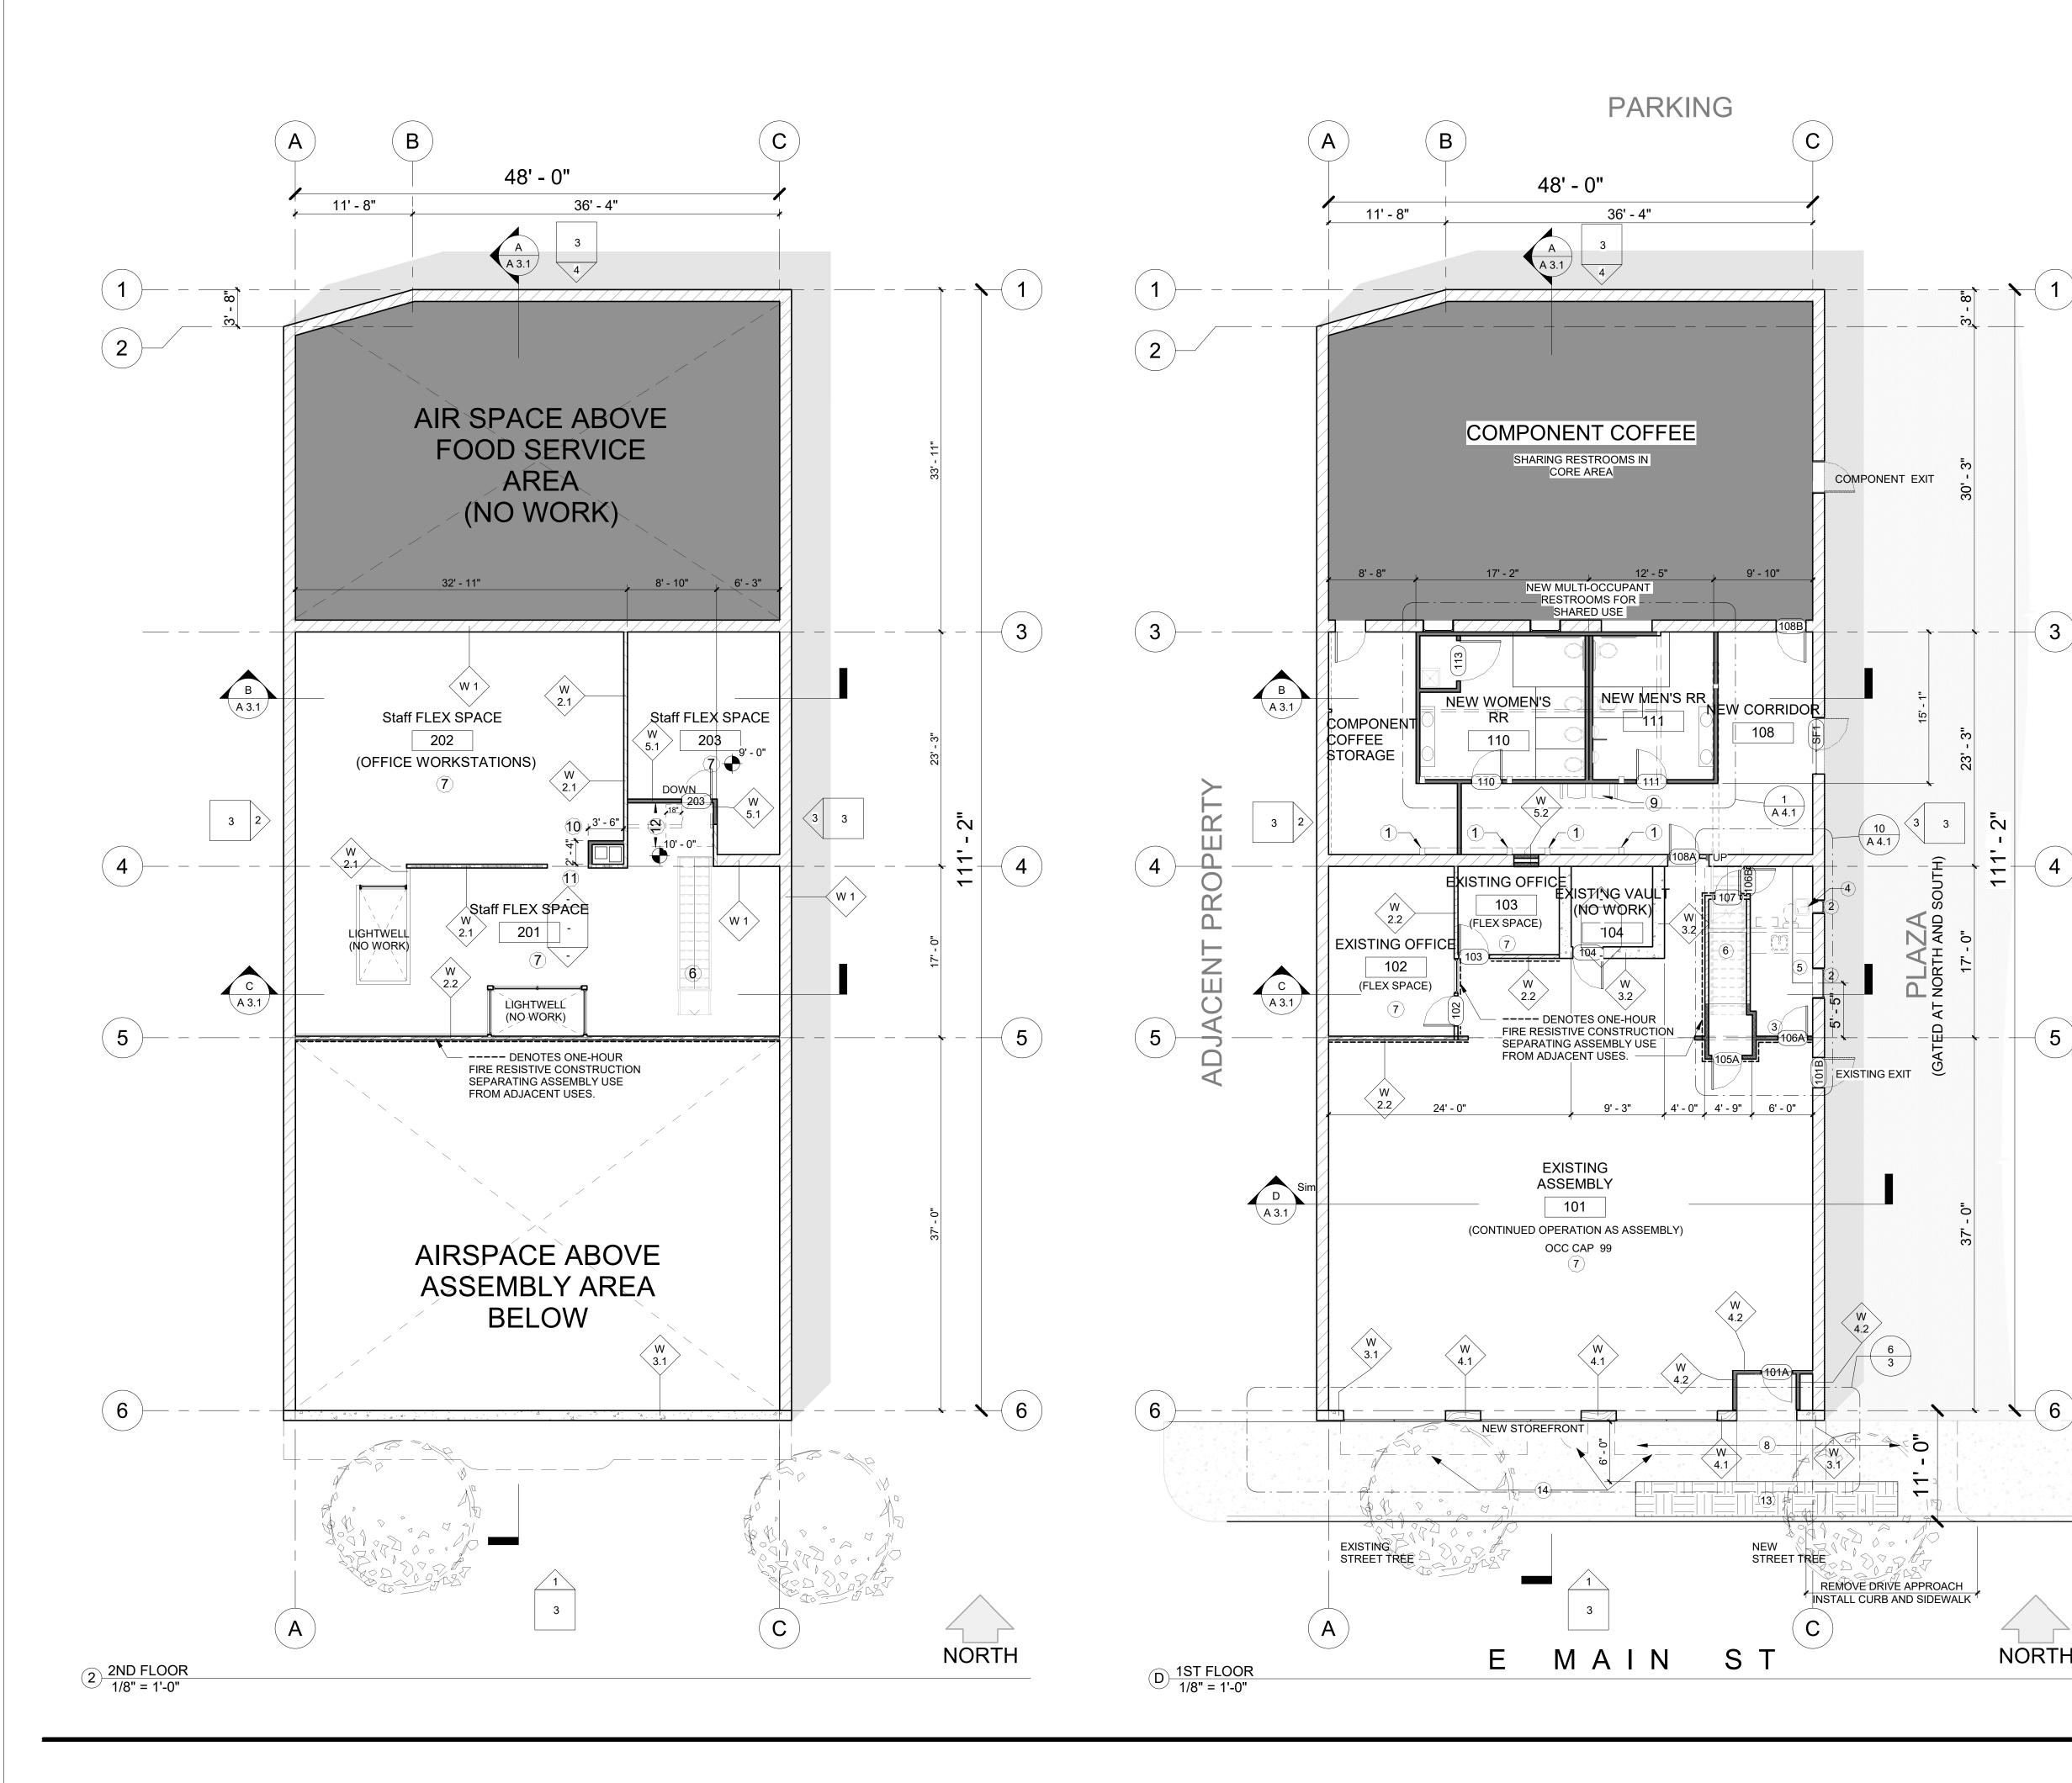

#### **ITEM NO: 7**

| SITE PLAN NO:  | SPR21230                                                                           |
|----------------|------------------------------------------------------------------------------------|
| PROJECT TITLE: | Renovation of Amigo Row Building                                                   |
|                | Amendments of CUP 2013-27 - Improvements to 514 E. Main St. (D-MU)<br>Thom A Black |
| OWNER:         | CH-RADIANT CHURCH INC                                                              |
| APN:           | 094231027                                                                          |
| LOCATION:      | 514 E MAIN ST UNIT A                                                               |
|                |                                                                                    |