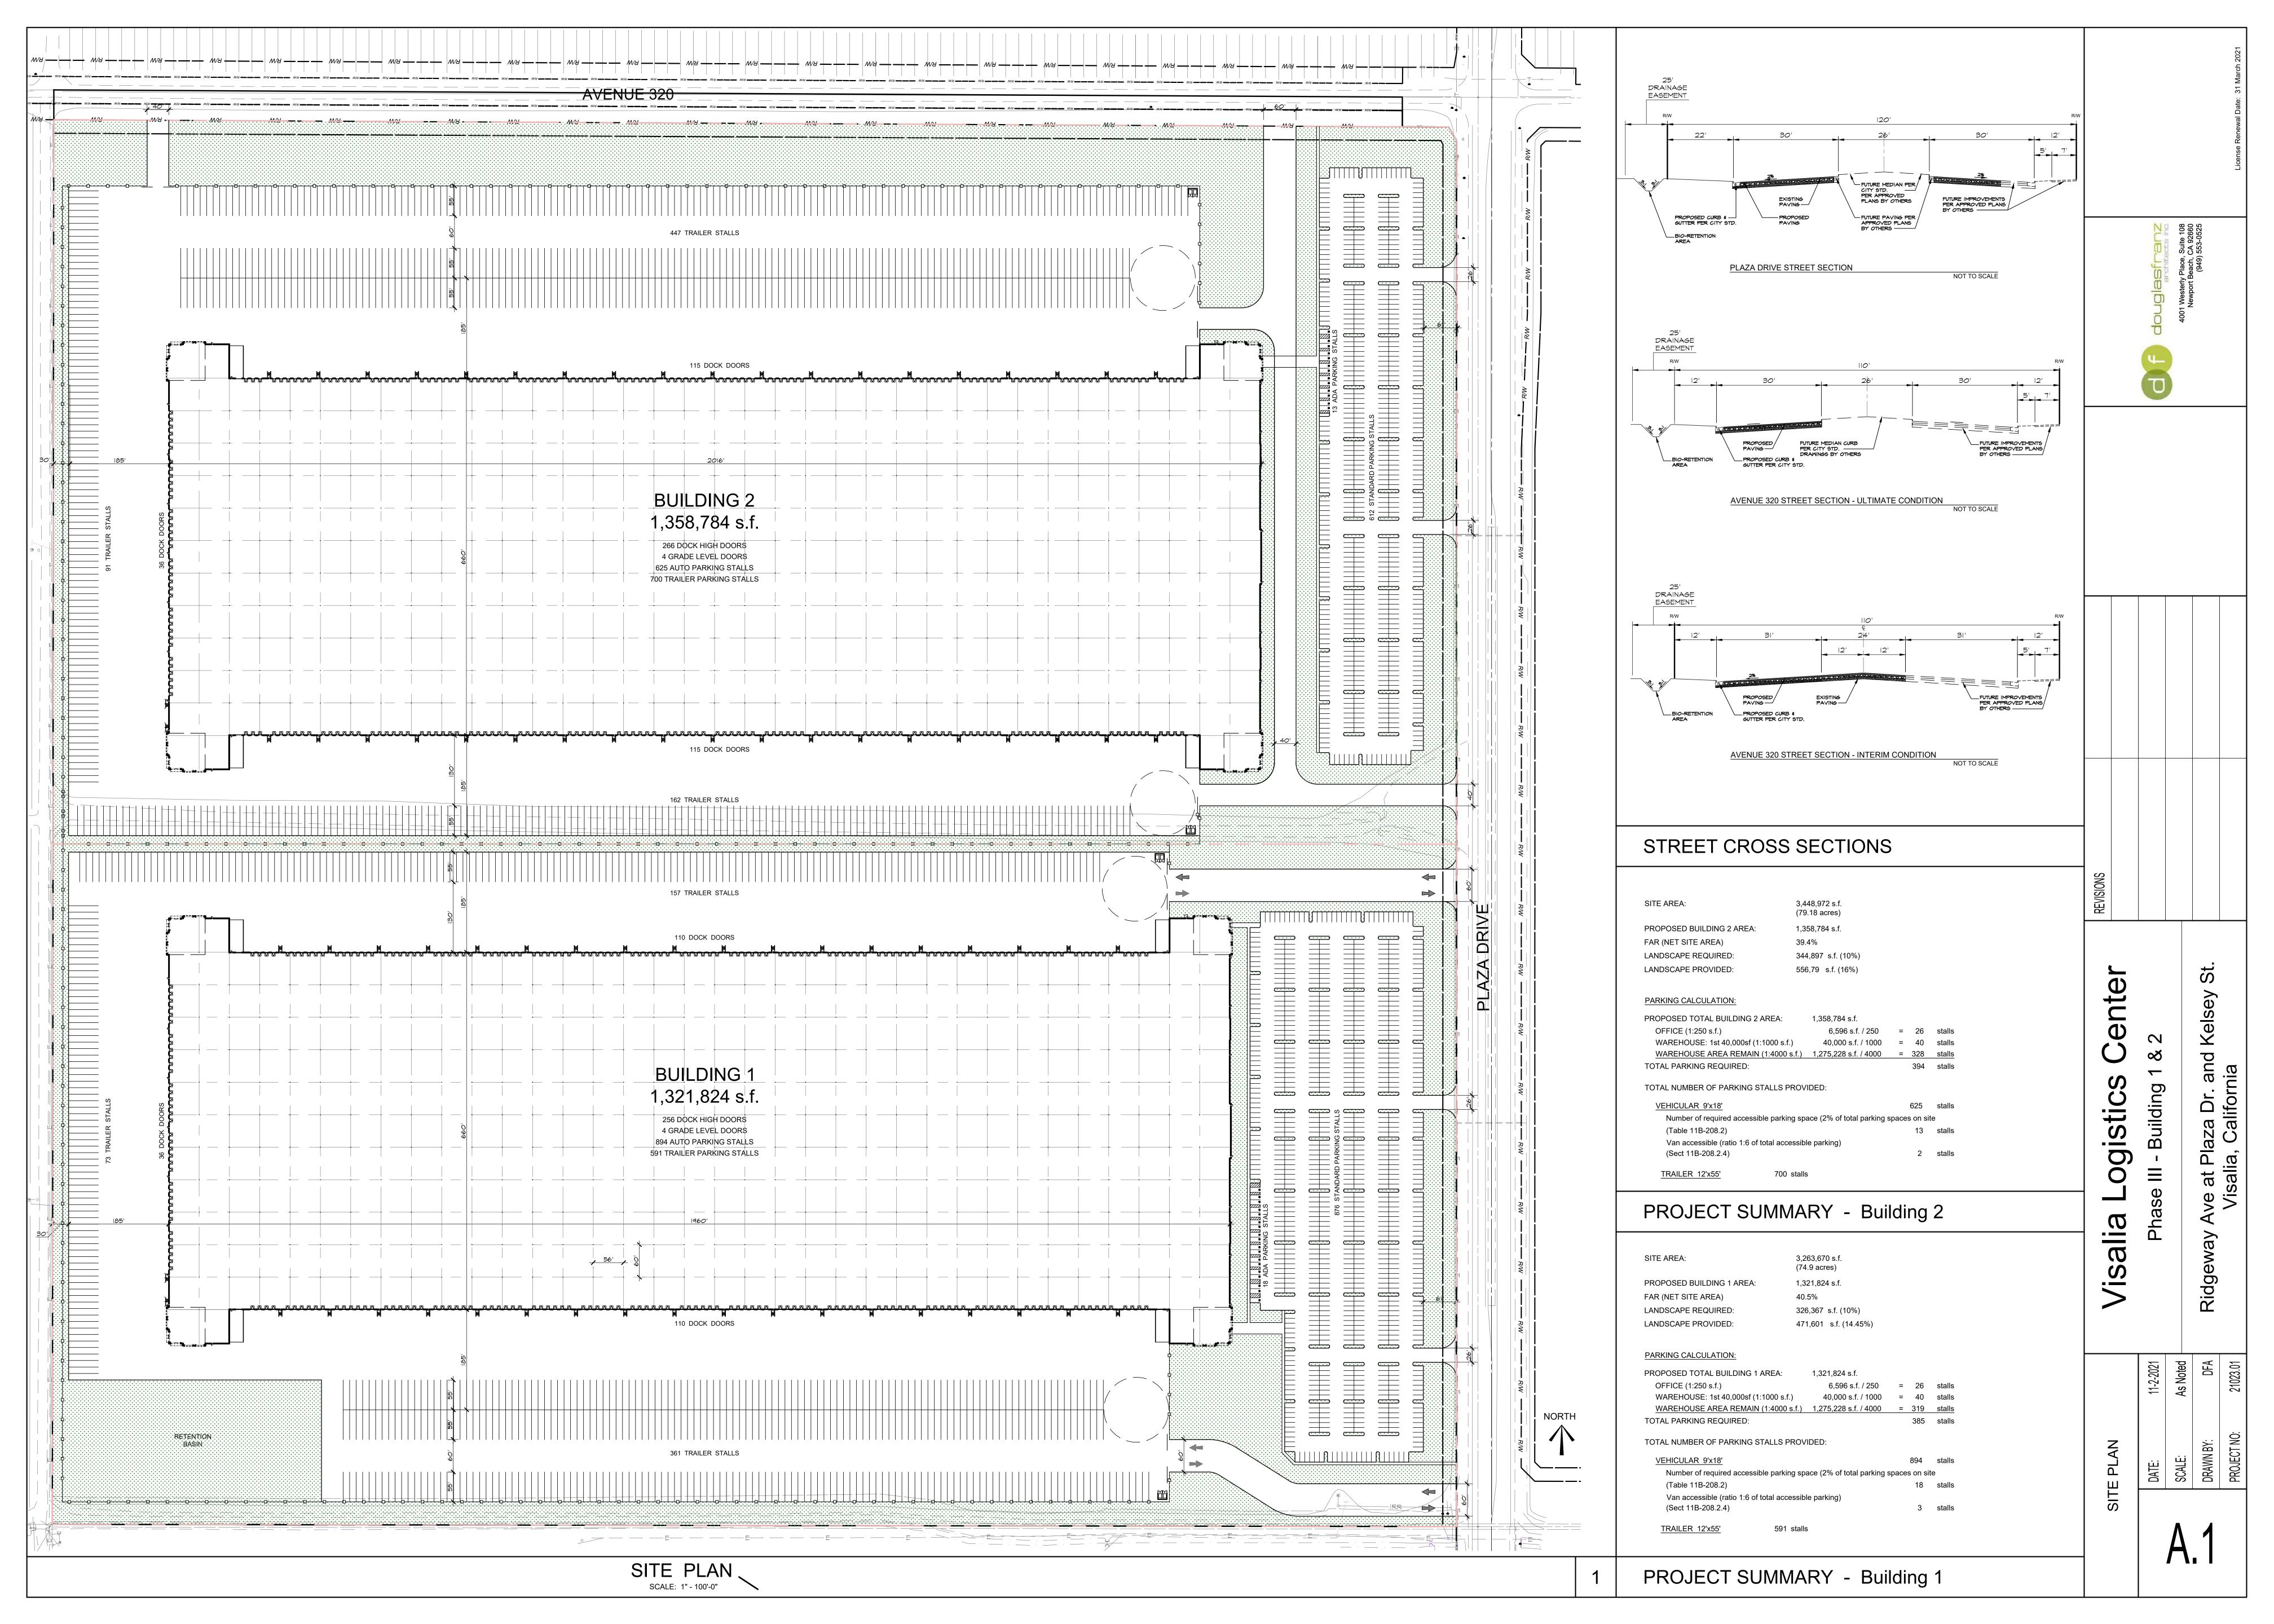

### ITEM NO: 8

- SITE PLAN NO: SPR21231
- PROJECT TITLE: Central Point III
  - DESCRIPTION: Two (2) Concrete Tilt-up Buildings Totaling 2,680,608 SF. Building one 1,321,824 SF; Building Two 1,359,784 SF. (I)
    - APPLICANT: Prtrick Daniels
      - OWNER: D & P CORNERSTONE PROPERTIES LLC APN: 077120017 LOCATION: 3807 N PLAZA DR