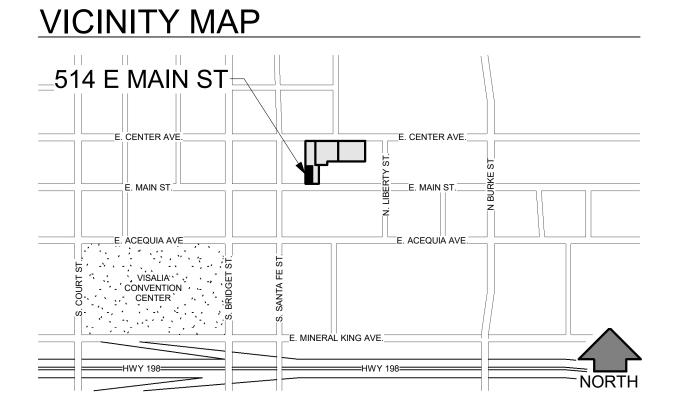

#### **ITEM NO: 7**

| SITE PLAN NO:  | SPR21230                                                                           |
|----------------|------------------------------------------------------------------------------------|
| PROJECT TITLE: | Renovation of Amigo Row Building                                                   |
|                | Amendments of CUP 2013-27 - Improvements to 514 E. Main St. (D-MU)<br>Thom A Black |
| OWNER:         | CH-RADIANT CHURCH INC                                                              |
| APN:           | 094231027                                                                          |
| LOCATION:      | 514 E MAIN ST UNIT A                                                               |
|                |                                                                                    |