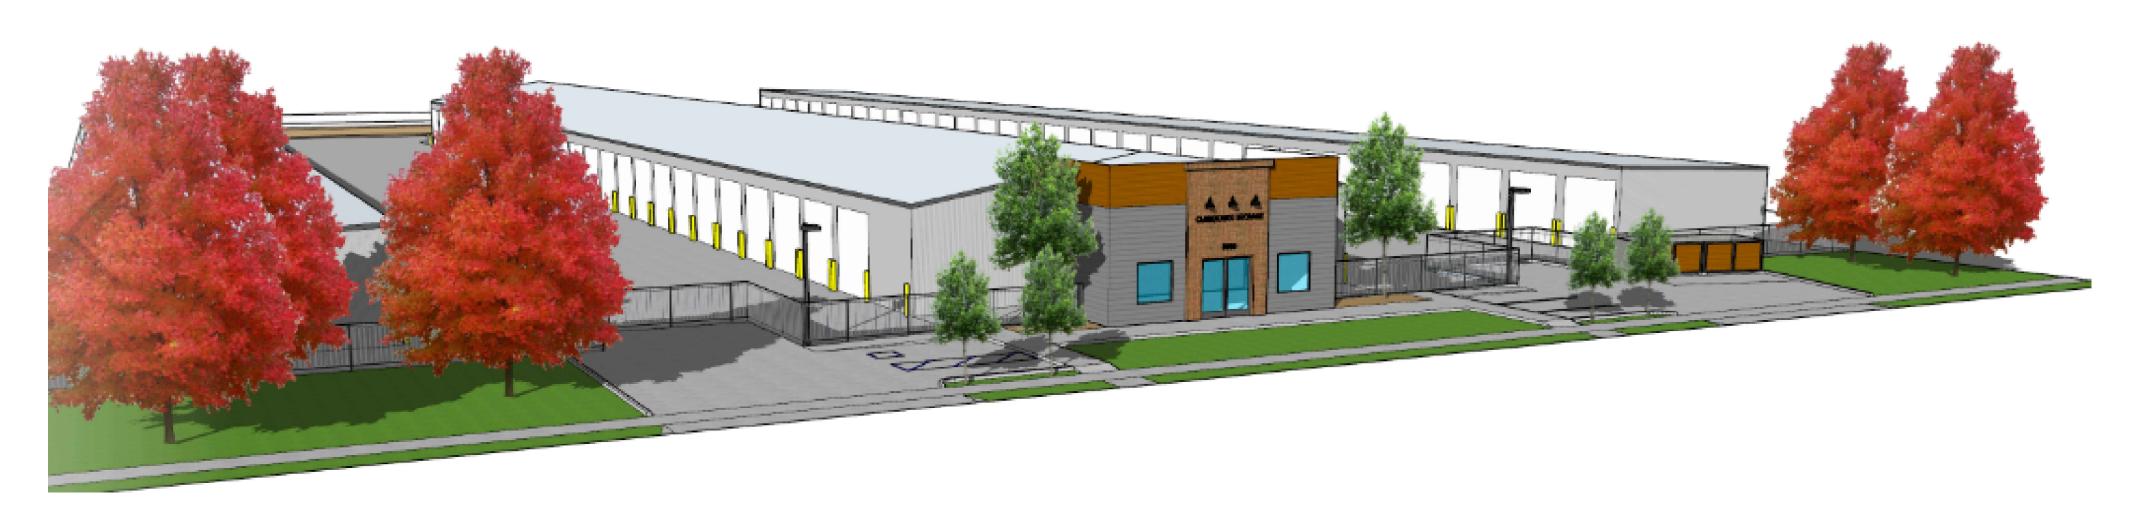

### 315 E. Acequia Avenue

| DESCRIPTION:<br>APPLICANT:<br>OWNER:         | 914 S. Fulgham St Apartments<br>12 Unit Apartments (R-M-3)                                                                                                                             |
|----------------------------------------------|----------------------------------------------------------------------------------------------------------------------------------------------------------------------------------------|
| LOCATION:                                    | 914 S FULGHAM ST                                                                                                                                                                       |
| APPLICANT:<br>OWNER:<br>APN:                 |                                                                                                                                                                                        |
|                                              | Sunnyview Warehouse Blding/Nammour Inc.                                                                                                                                                |
| APPLICANT:<br>OWNER:<br>APN:                 | Construction of a 50,000 SF Warehouse with Associated Loading and Parking Areas Tilt-up<br>Construction Type. (I)<br>Sami Saddik<br>SORMA USA LLC<br>077200036<br>8028 W SUNNYVIEW AVE |
| DESCRIPTION:<br>APPLICANT:<br>OWNER:<br>APN: | SPR21081<br>Simon & Maribel Jimenez<br>Build a new Outdoor Bathroom with Attached Open Patio. (R-1-5)<br>Evnesto Aceves<br>JIMENEZ SIMON & MARIBEL<br>078270037<br>3427 N RANCH ST     |
| DESCRIPTION:<br>APPLICANT:<br>OWNER:         | Gasoline Alley Storage LLC<br>Enclosed Storage Facility with Roll-up Doors intended for Storage use of Cars, Boats and Trailers (I)                                                    |