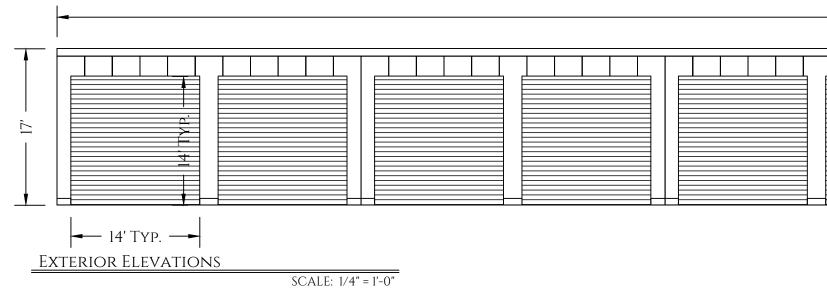

### 315 E. Acequia Avenue

| DESCRIPTION:<br>APPLICANT:<br>OWNER:         | 914 S. Fulgham St Apartments<br>12 Unit Apartments (R-M-3)                                                                                                                             |
|----------------------------------------------|----------------------------------------------------------------------------------------------------------------------------------------------------------------------------------------|
| LOCATION:                                    | 914 S FULGHAM ST                                                                                                                                                                       |
| APPLICANT:<br>OWNER:<br>APN:                 |                                                                                                                                                                                        |
|                                              | Sunnyview Warehouse Blding/Nammour Inc.                                                                                                                                                |
| APPLICANT:<br>OWNER:<br>APN:                 | Construction of a 50,000 SF Warehouse with Associated Loading and Parking Areas Tilt-up<br>Construction Type. (I)<br>Sami Saddik<br>SORMA USA LLC<br>077200036<br>8028 W SUNNYVIEW AVE |
| DESCRIPTION:<br>APPLICANT:<br>OWNER:<br>APN: | SPR21081<br>Simon & Maribel Jimenez<br>Build a new Outdoor Bathroom with Attached Open Patio. (R-1-5)<br>Evnesto Aceves<br>JIMENEZ SIMON & MARIBEL<br>078270037<br>3427 N RANCH ST     |
| DESCRIPTION:<br>APPLICANT:<br>OWNER:         | Gasoline Alley Storage LLC<br>Enclosed Storage Facility with Roll-up Doors intended for Storage use of Cars, Boats and Trailers (I)                                                    |