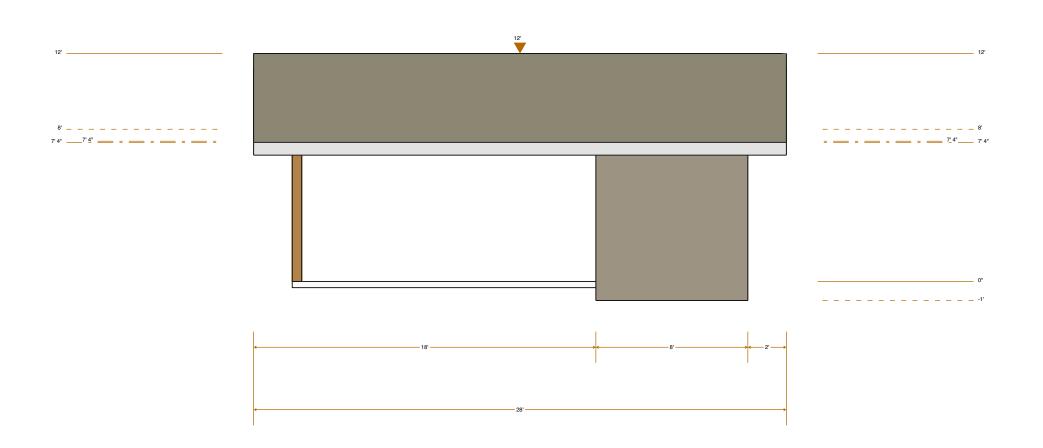

#### **Project Characteristics**

The total lot count is 41. The approximate density for this Project is 3.97 dwelling units per gross acre. The Project proposes to remove the Very Low Density Residential (and subsequent R-1-20 zone) and replace it with Low Density Residential (R-1-5 zone) in order to create a homogenous neighborhood. Along the adjacent Shirk Road, a ten-foot wide landscaped strip with masonry wall and required building setbacks will serve as the buffer between residential development and Shirk Road.

The 0.96-acre linear park will include an approximately 800-foot trail with exercise stations. The linear park and adjacent light industrial properties will be separated by a 6-foot block wall as required by the City's Municipal Code. The closest possible distance from the nearest light industrial structure to a proposed residential dwelling in the Project site, will be approximately 151 feet.