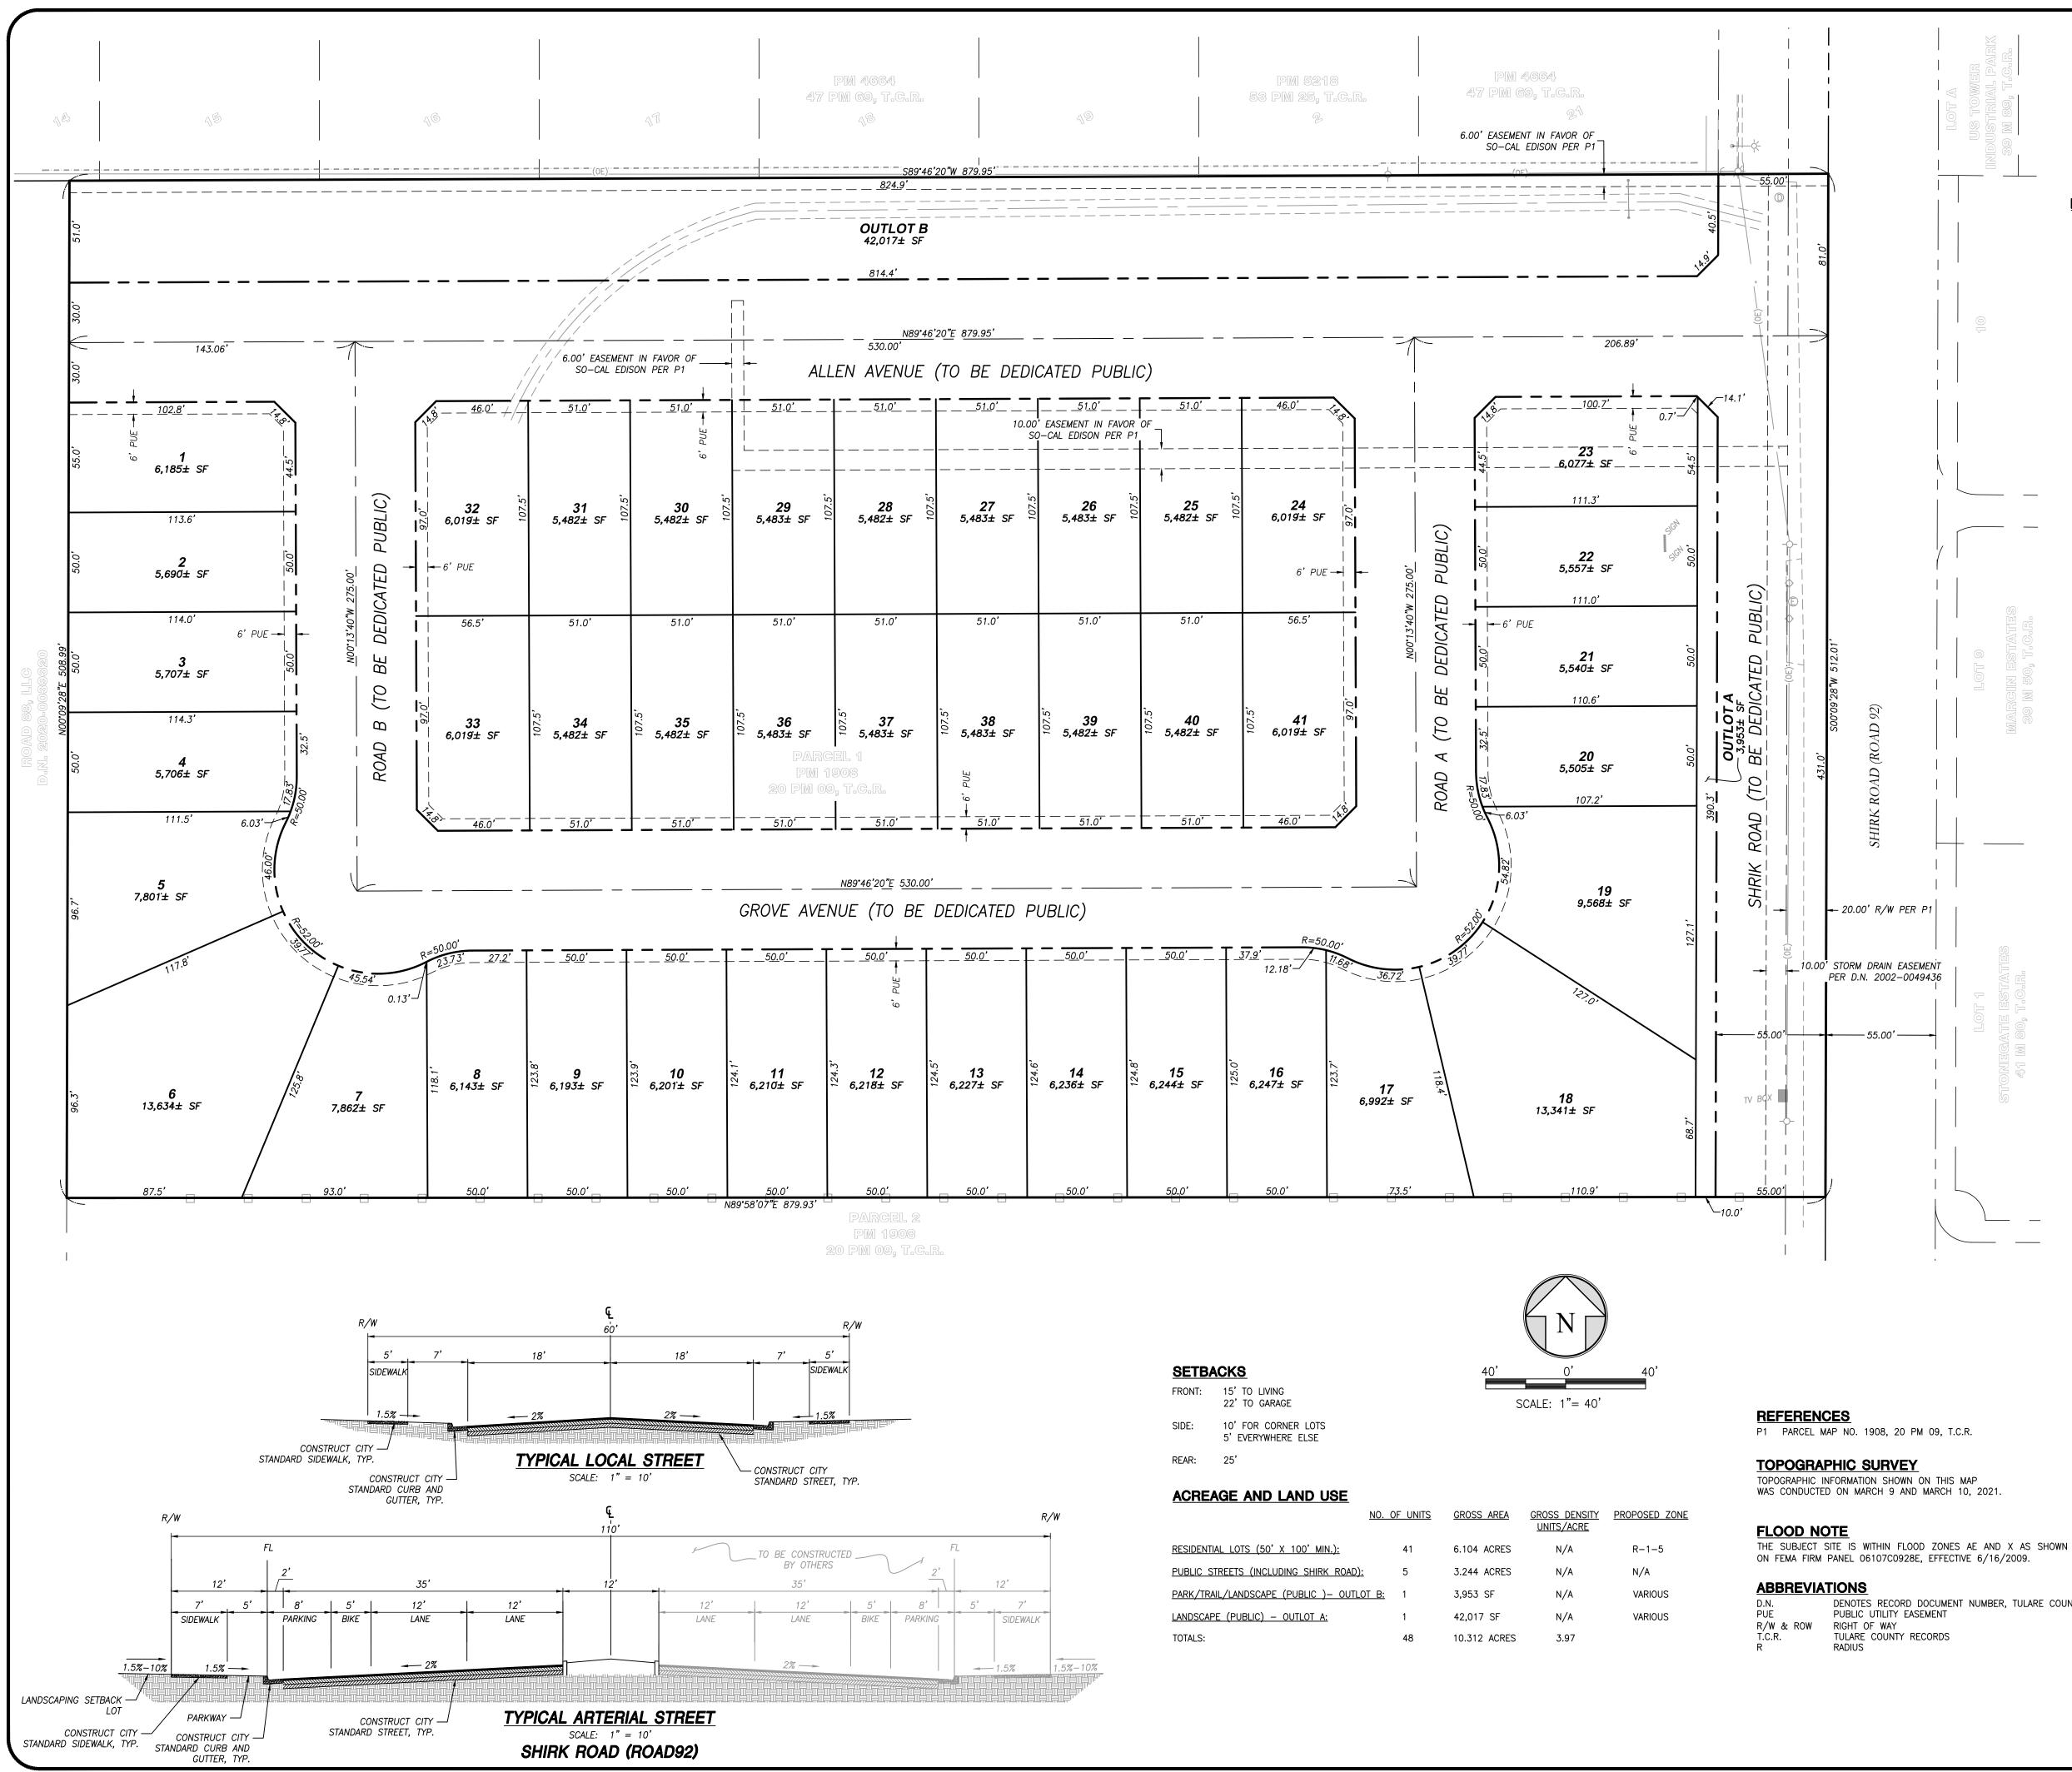

### **Project Background**

QK is submitting this Tentative Subdivision Map for Site Plan Review on behalf of the applicant D.R. Horton, to propose a Zone Change to eliminate the R-1-20 Zone, and develop the 10.31 acre site (APN: 081-030-46) adjacent to Shirk Road with forty-one (41) R-1-5 lots. The northern half of the 10.3-acre property is currently zoned for R-1-20 and the southern half is zoned for R-1-5. The R-1-20 Zone was intended to be a buffer between residential development and the Light Industrial lots to the north. We are proposing to use the entry street to the proposed residential development along with a 51-foot wide linear park and landscape buffer (in a Landscaping and Lighting District) as the buffer, instead of R-1-20 lots. Our intent is to screen the light industrial uses with a masonry wall, trees, and landscaping.

Shirk Road is identified in the General Plan as a four-lane arterial roadway. The site is twothirds of a mile to State Route 198 along Shirk Road. Access to the forty acres would be along the main east-west entry drive and Road 88 on the site's western boundary. We intend to include a stub street to the east in order to provide access to unsubdivided land to the east.

#### **Project Characteristics**

The total lot count is 41. The approximate density for this Project is 3.97 dwelling units per gross acre. The Project proposes to remove the Very Low Density Residential (and subsequent R-1-20 zone) and replace it with Low Density Residential (R-1-5 zone) in order to create a homogenous neighborhood. Along the adjacent Shirk Road, a ten-foot wide landscaped strip with masonry wall and required building setbacks will serve as the buffer between residential development and Shirk Road.

The 0.96-acre linear park will include an approximately 800-foot trail with exercise stations. The linear park and adjacent light industrial properties will be separated by a 6-foot block wall as required by the City's Municipal Code. The closest possible distance from the nearest light industrial structure to a proposed residential dwelling in the Project site, will be approximately 151 feet.

Water service will be provided by the California Water Service. The City of Visalia will provide sewer and storm drain services to the project. Both sewer and storm drain lines are located within Shirk Road.