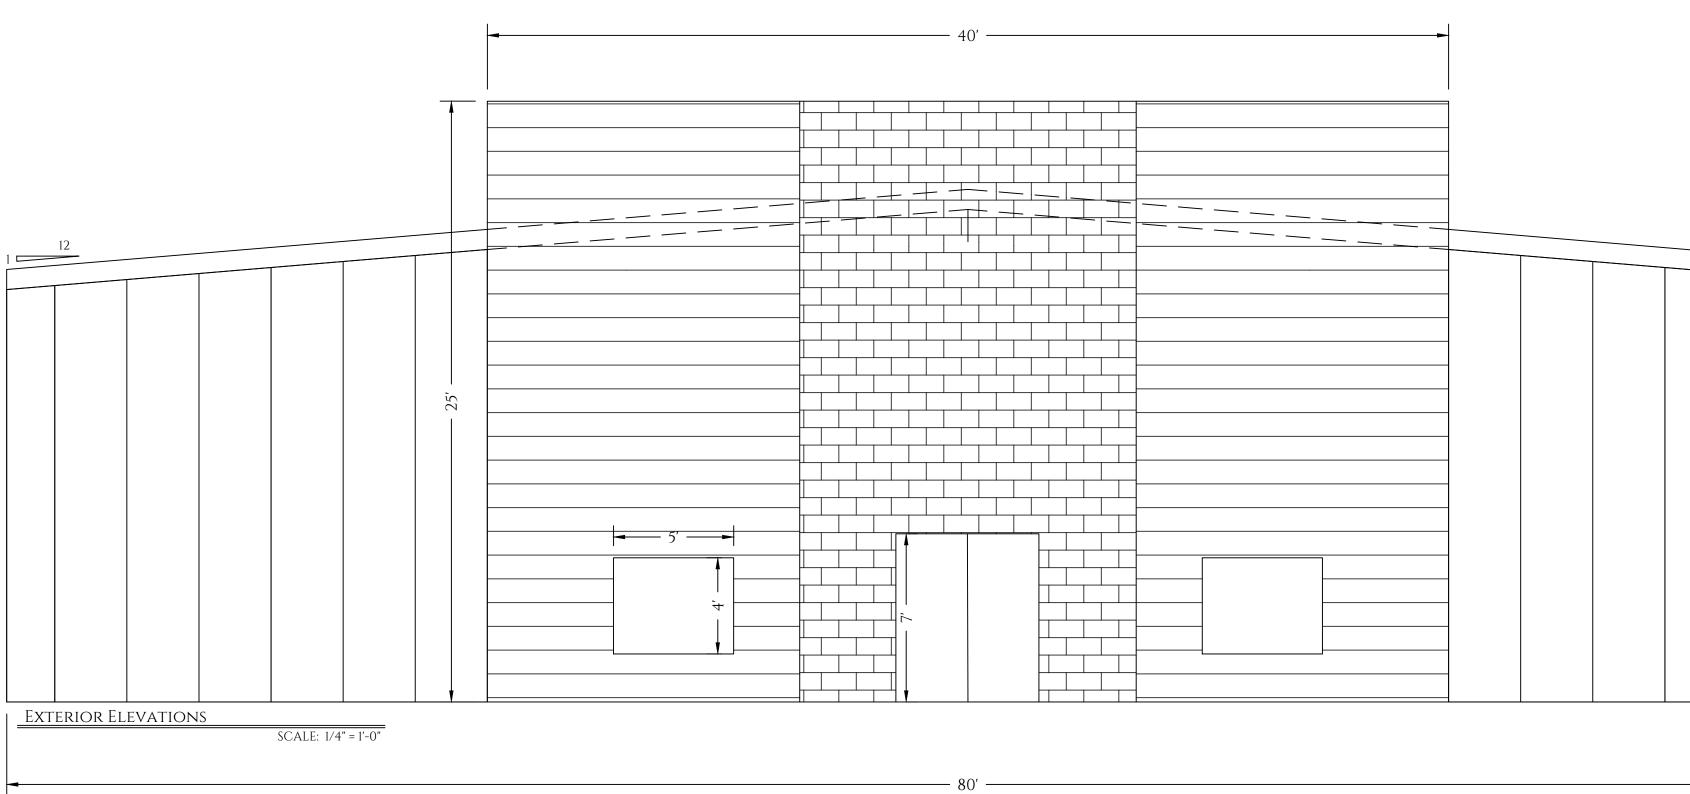

### 315 E. Acequia Avenue

| DESCRIPTION:<br>APPLICANT:<br>OWNER:         | 914 S. Fulgham St Apartments<br>12 Unit Apartments (R-M-3)                                                                                                                             |
|----------------------------------------------|----------------------------------------------------------------------------------------------------------------------------------------------------------------------------------------|
| LOCATION:                                    | 914 S FULGHAM ST                                                                                                                                                                       |
| APPLICANT:<br>OWNER:<br>APN:                 |                                                                                                                                                                                        |
|                                              | Sunnyview Warehouse Blding/Nammour Inc.                                                                                                                                                |
| APPLICANT:<br>OWNER:<br>APN:                 | Construction of a 50,000 SF Warehouse with Associated Loading and Parking Areas Tilt-up<br>Construction Type. (I)<br>Sami Saddik<br>SORMA USA LLC<br>077200036<br>8028 W SUNNYVIEW AVE |
| DESCRIPTION:<br>APPLICANT:<br>OWNER:<br>APN: | SPR21081<br>Simon & Maribel Jimenez<br>Build a new Outdoor Bathroom with Attached Open Patio. (R-1-5)<br>Evnesto Aceves<br>JIMENEZ SIMON & MARIBEL<br>078270037<br>3427 N RANCH ST     |
| DESCRIPTION:<br>APPLICANT:<br>OWNER:         | Gasoline Alley Storage LLC<br>Enclosed Storage Facility with Roll-up Doors intended for Storage use of Cars, Boats and Trailers (I)                                                    |