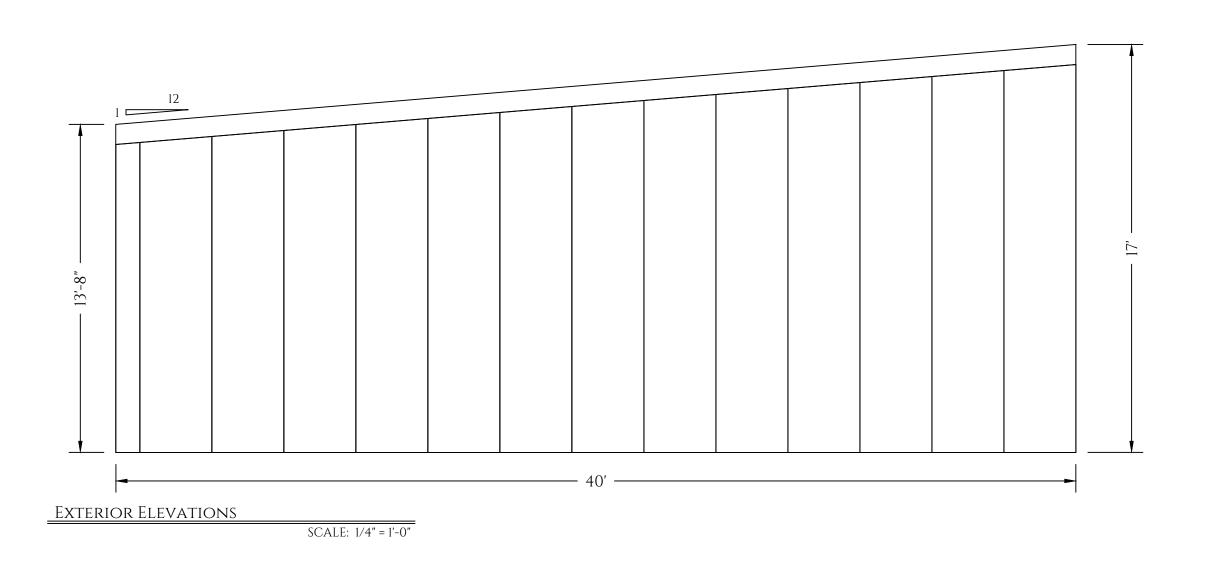

### 315 E. Acequia Avenue

| DESCRIPTION:<br>APPLICANT:<br>OWNER:         | 914 S. Fulgham St Apartments<br>12 Unit Apartments (R-M-3)                                                                                                                             |
|----------------------------------------------|----------------------------------------------------------------------------------------------------------------------------------------------------------------------------------------|
| LOCATION:                                    | 914 S FULGHAM ST                                                                                                                                                                       |
| APPLICANT:<br>OWNER:<br>APN:                 |                                                                                                                                                                                        |
|                                              | Sunnyview Warehouse Blding/Nammour Inc.                                                                                                                                                |
| APPLICANT:<br>OWNER:<br>APN:                 | Construction of a 50,000 SF Warehouse with Associated Loading and Parking Areas Tilt-up<br>Construction Type. (I)<br>Sami Saddik<br>SORMA USA LLC<br>077200036<br>8028 W SUNNYVIEW AVE |
| DESCRIPTION:<br>APPLICANT:<br>OWNER:<br>APN: | SPR21081<br>Simon & Maribel Jimenez<br>Build a new Outdoor Bathroom with Attached Open Patio. (R-1-5)<br>Evnesto Aceves<br>JIMENEZ SIMON & MARIBEL<br>078270037<br>3427 N RANCH ST     |
| DESCRIPTION:<br>APPLICANT:<br>OWNER:         | Gasoline Alley Storage LLC<br>Enclosed Storage Facility with Roll-up Doors intended for Storage use of Cars, Boats and Trailers (I)                                                    |