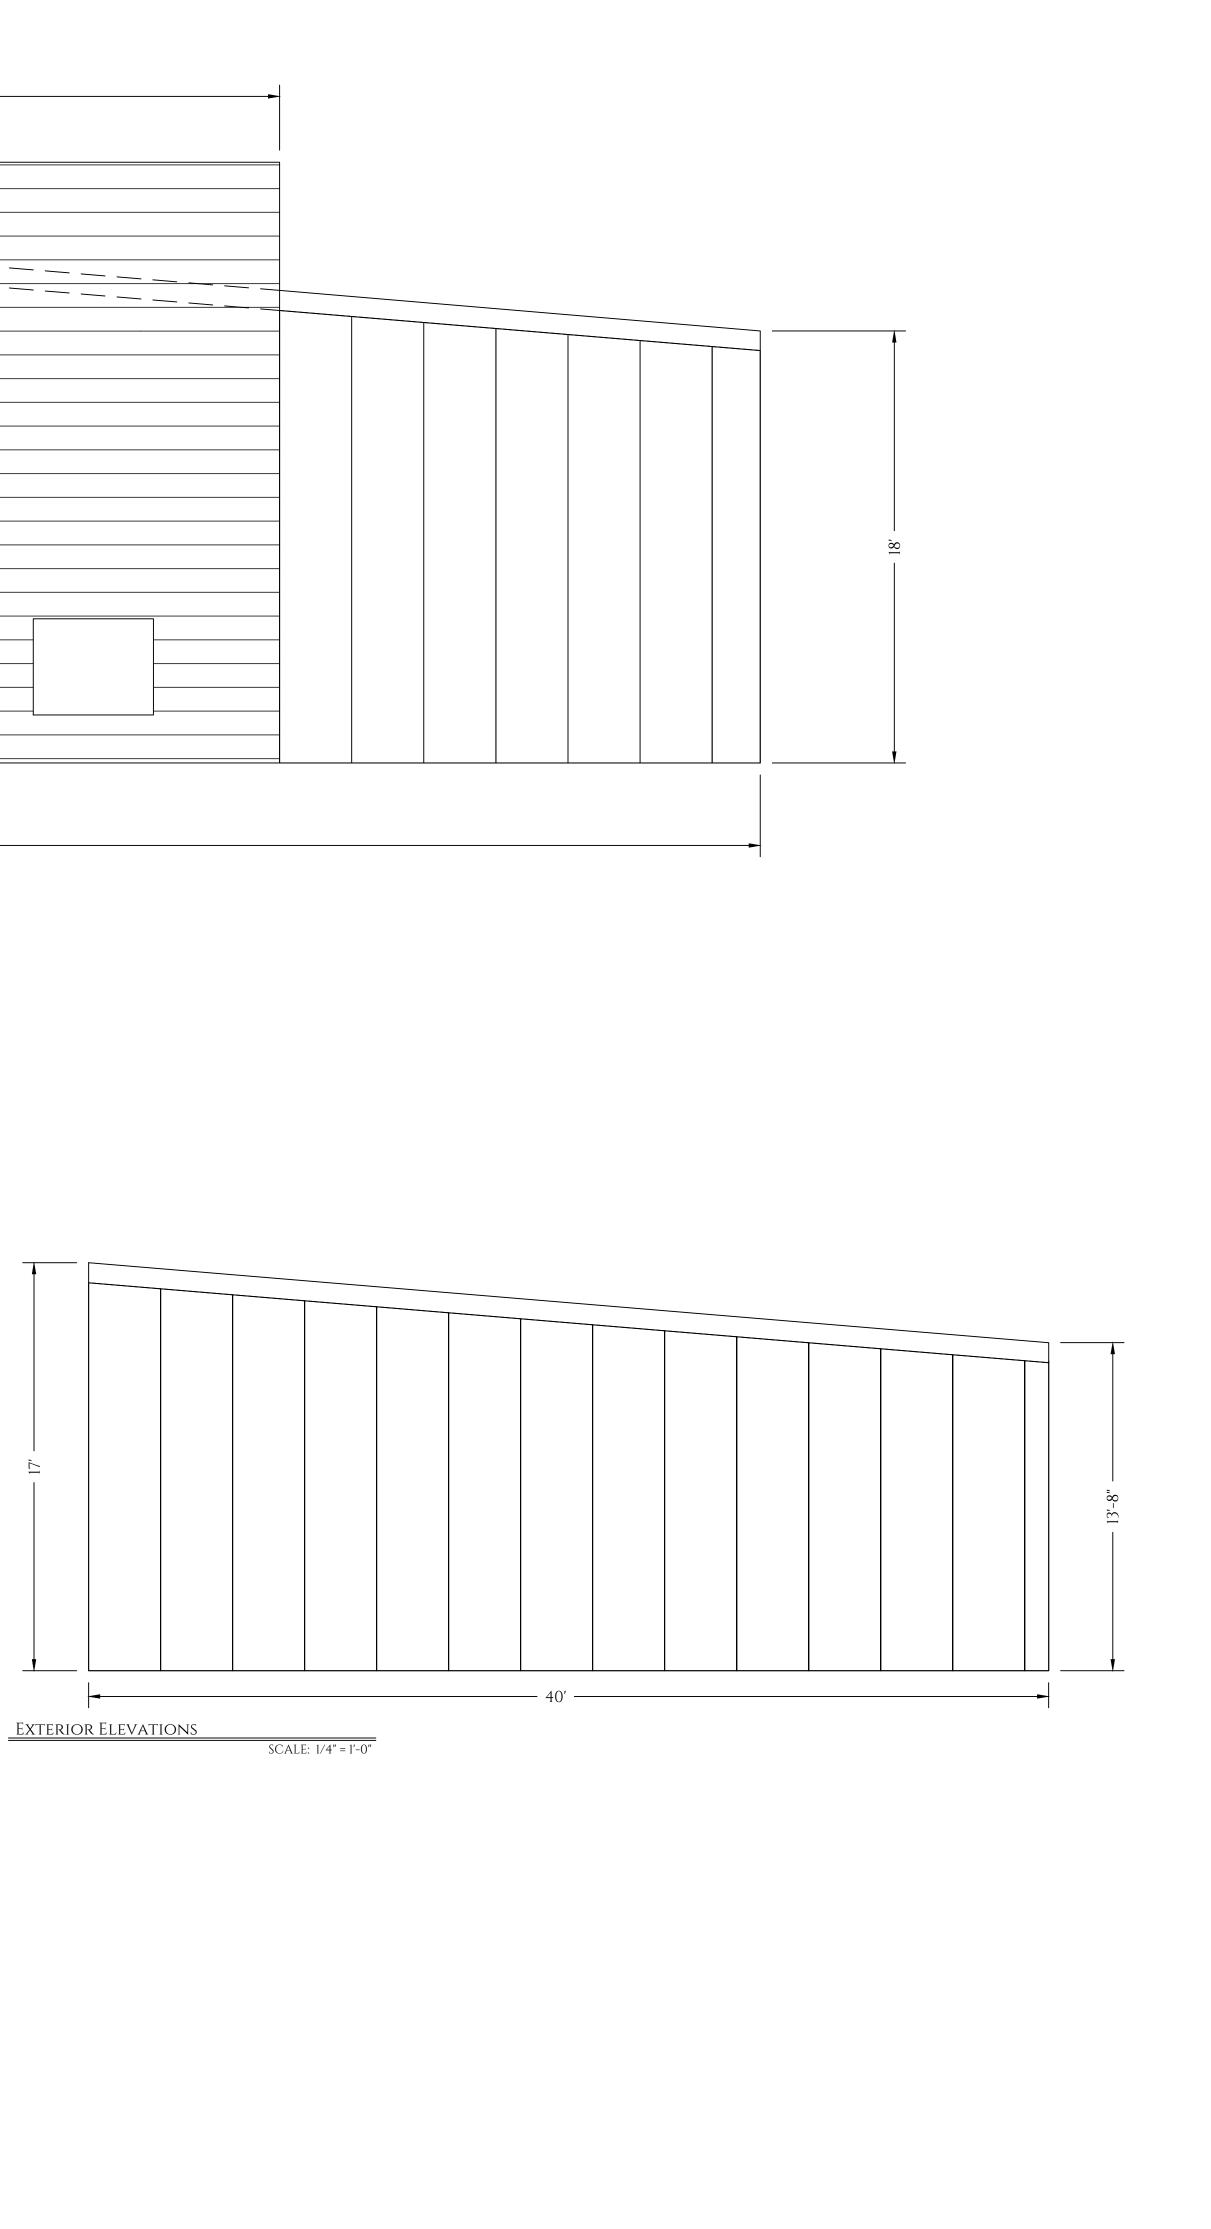

### 315 E. Acequia Avenue

| DESCRIPTION:<br>APPLICANT:<br>OWNER:         | 914 S. Fulgham St Apartments<br>12 Unit Apartments (R-M-3)                                                                                                                             |
|----------------------------------------------|----------------------------------------------------------------------------------------------------------------------------------------------------------------------------------------|
| LOCATION:                                    | 914 S FULGHAM ST                                                                                                                                                                       |
| APPLICANT:<br>OWNER:<br>APN:                 |                                                                                                                                                                                        |
|                                              | Sunnyview Warehouse Blding/Nammour Inc.                                                                                                                                                |
| APPLICANT:<br>OWNER:<br>APN:                 | Construction of a 50,000 SF Warehouse with Associated Loading and Parking Areas Tilt-up<br>Construction Type. (I)<br>Sami Saddik<br>SORMA USA LLC<br>077200036<br>8028 W SUNNYVIEW AVE |
| DESCRIPTION:<br>APPLICANT:<br>OWNER:<br>APN: | SPR21081<br>Simon & Maribel Jimenez<br>Build a new Outdoor Bathroom with Attached Open Patio. (R-1-5)<br>Evnesto Aceves<br>JIMENEZ SIMON & MARIBEL<br>078270037<br>3427 N RANCH ST     |
| DESCRIPTION:<br>APPLICANT:<br>OWNER:         | Gasoline Alley Storage LLC<br>Enclosed Storage Facility with Roll-up Doors intended for Storage use of Cars, Boats and Trailers (I)                                                    |