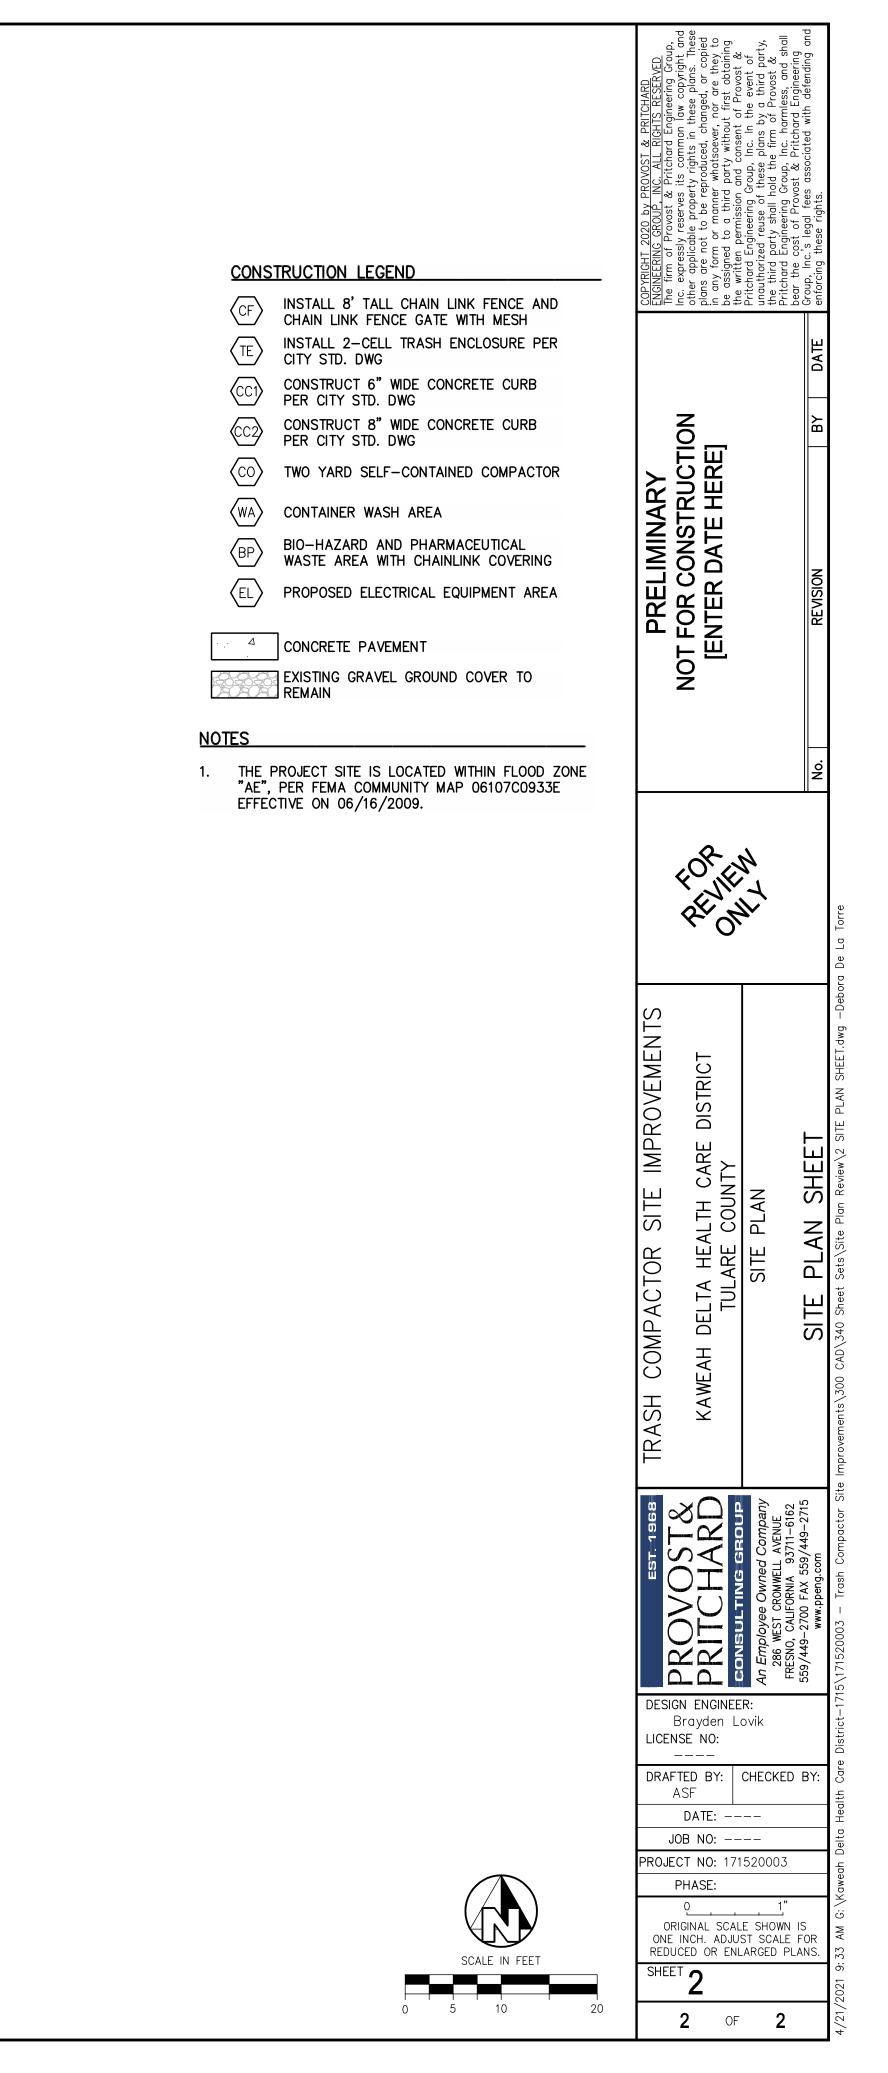

## 315 E. Acequia Avenue

| ITEM NO: 1                  | Resubmit                                                                                                 |
|-----------------------------|----------------------------------------------------------------------------------------------------------|
| SITE PLAN NO:               | SPR21017                                                                                                 |
| PROJECT TITLE:              | Iron Ridge                                                                                               |
|                             | To Develop a 238 lot Residential Subdivision (R-1-20/R-1-5)<br>Ernie Escobedo                            |
| OWNER:                      | TULARE COUNTY PROPERTIES INC<br>ROAD 88 LLC                                                              |
| APN:                        | 081030036<br>081030046                                                                                   |
| LOCATION:                   | 945 N SHIRK ST                                                                                           |
| ITEM NO: 2<br>SITE PLAN NO: | Continue one week<br>SPR21051                                                                            |
| PROJECT TITLE:              | Monarch Home Services                                                                                    |
| DESCRIPTION:<br>APPLICANT:  | New Office (I)<br>Mark DeVries                                                                           |
|                             | OLDFIELD CORWYN D & LOIS L<br>073220012                                                                  |
| LOCATION:                   | NW Coner of N. Patriot & Legacy                                                                          |
| ITEM NO: 3<br>SITE PLAN NO: | Continue one week<br>SPR21072                                                                            |
| PROJECT TITLE:              | KDHDTrash Compactor Improvements                                                                         |
|                             | Demolition of Existing Trash Compactor Site and Construction/expansion of New Trash Compactor Site. (QP) |
|                             |                                                                                                          |
|                             | KAWEAH DELTA HEALTH CARE DISTRICT<br>094311020                                                           |
| LOCATION:                   | 411 W WILLOW AVE                                                                                         |
| ITEM NO: 4                  |                                                                                                          |
| SITE PLAN NO:               | SPR21077                                                                                                 |
| PROJECT TITLE:              | Radian Church                                                                                            |
|                             | Outdoor Worship Area due to State COVID-19 Restrictions on Indoor Worship Services. (D-MU & C-MU)        |
| APPLICANT:                  | James R. Petty                                                                                           |
| OWNER:                      | P M PROPERTIES                                                                                           |
|                             | GIANT CHEVROLET CO                                                                                       |
|                             | MAYFIELD JUDITH                                                                                          |
| APN:                        | 094231008<br>094231010                                                                                   |
|                             | 094231010                                                                                                |
| LOCATION:                   | 606 E MAIN ST                                                                                            |
|                             | 604 E MAIN ST                                                                                            |
|                             | 612 E MAIN ST<br>614 E MAIN ST                                                                           |
|                             |                                                                                                          |