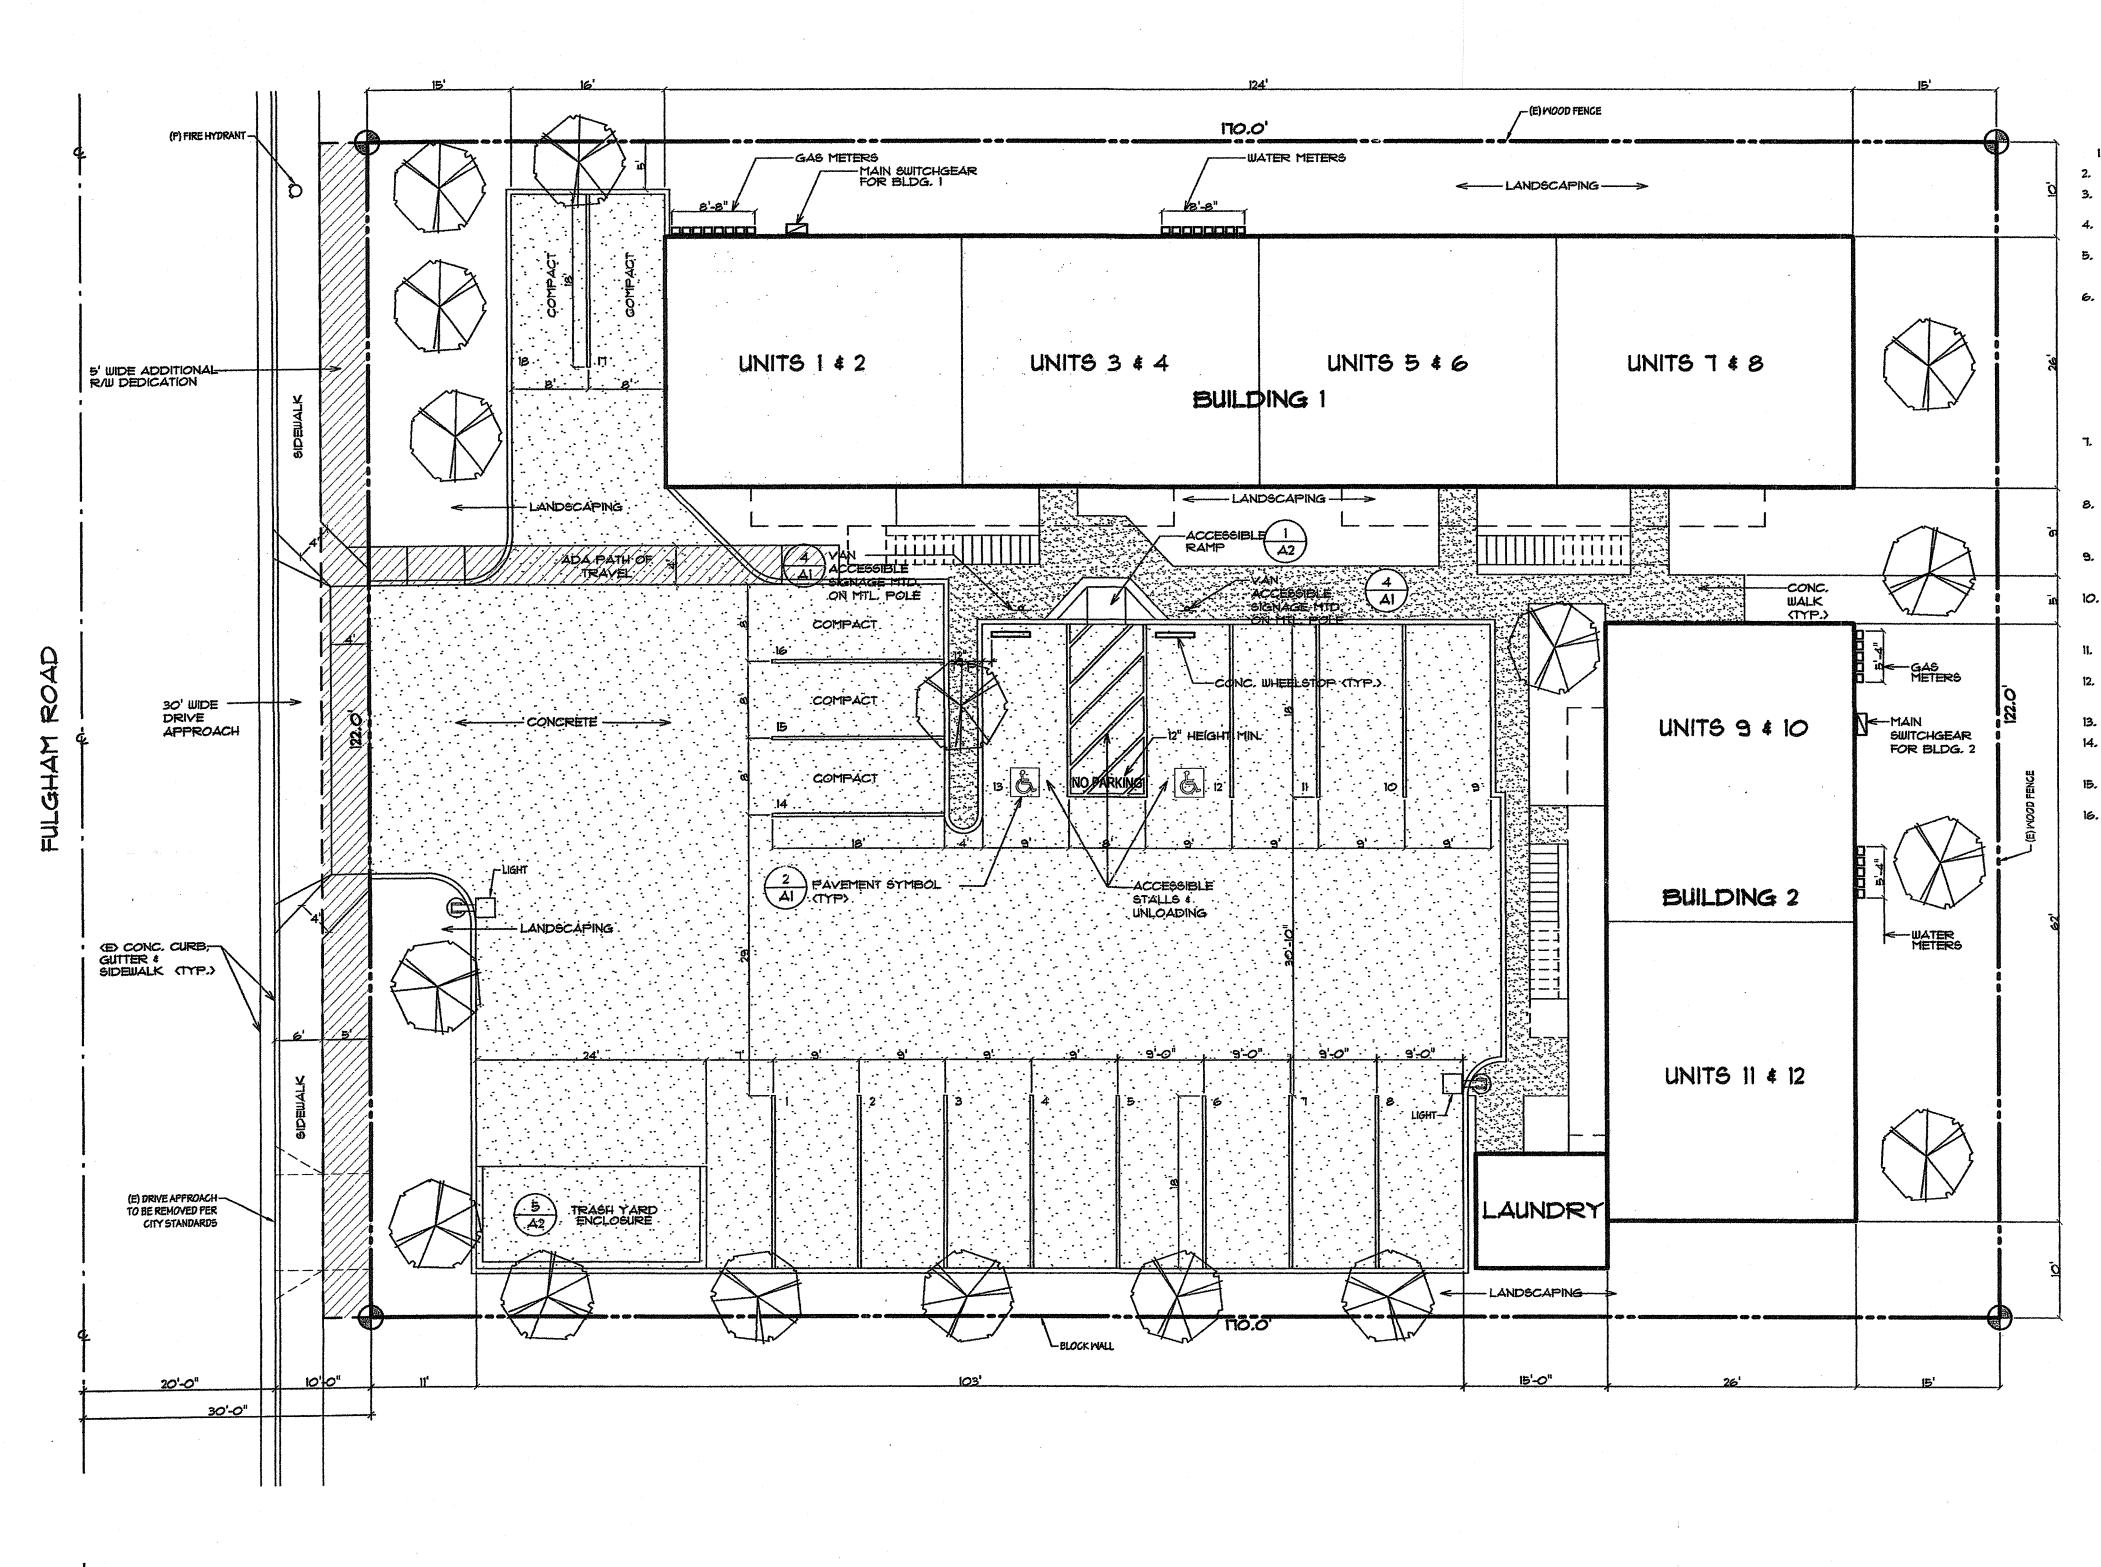

### 315 E. Acequia Avenue

| DESCRIPTION:<br>APPLICANT:<br>OWNER:         | 914 S. Fulgham St Apartments<br>12 Unit Apartments (R-M-3)                                                                                                                             |
|----------------------------------------------|----------------------------------------------------------------------------------------------------------------------------------------------------------------------------------------|
| LOCATION:                                    | 914 S FULGHAM ST                                                                                                                                                                       |
| APPLICANT:<br>OWNER:<br>APN:                 |                                                                                                                                                                                        |
|                                              | Sunnyview Warehouse Blding/Nammour Inc.                                                                                                                                                |
| APPLICANT:<br>OWNER:<br>APN:                 | Construction of a 50,000 SF Warehouse with Associated Loading and Parking Areas Tilt-up<br>Construction Type. (I)<br>Sami Saddik<br>SORMA USA LLC<br>077200036<br>8028 W SUNNYVIEW AVE |
| DESCRIPTION:<br>APPLICANT:<br>OWNER:<br>APN: | SPR21081<br>Simon & Maribel Jimenez<br>Build a new Outdoor Bathroom with Attached Open Patio. (R-1-5)<br>Evnesto Aceves<br>JIMENEZ SIMON & MARIBEL<br>078270037<br>3427 N RANCH ST     |
| DESCRIPTION:<br>APPLICANT:<br>OWNER:         | Gasoline Alley Storage LLC<br>Enclosed Storage Facility with Roll-up Doors intended for Storage use of Cars, Boats and Trailers (I)                                                    |