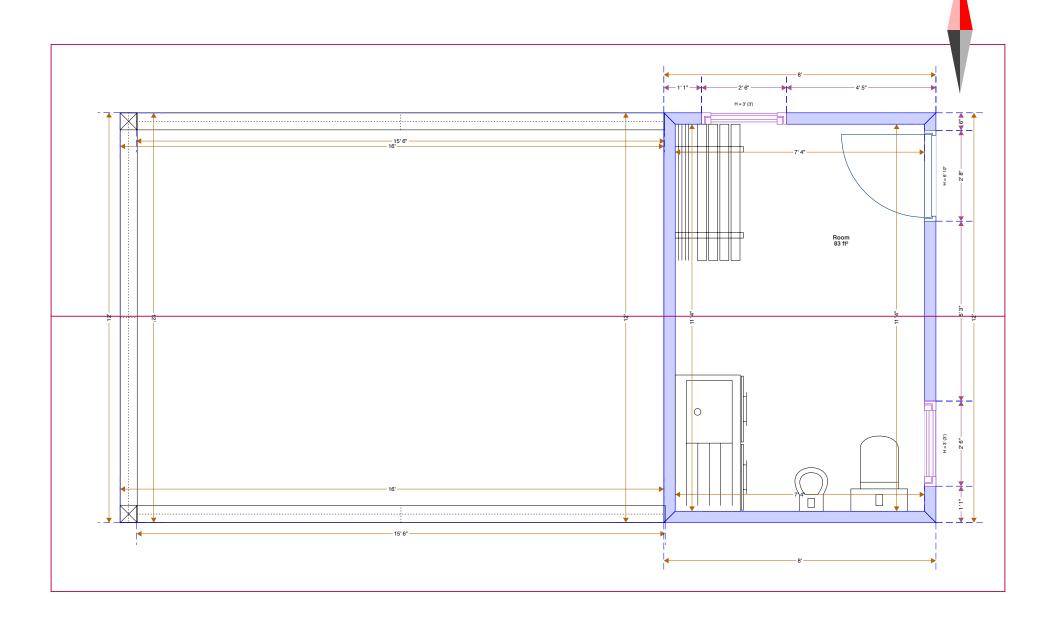

### 315 E. Acequia Avenue

| DESCRIPTION:<br>APPLICANT:<br>OWNER:         | 914 S. Fulgham St Apartments<br>12 Unit Apartments (R-M-3)                                                                                                                             |
|----------------------------------------------|----------------------------------------------------------------------------------------------------------------------------------------------------------------------------------------|
| LOCATION:                                    | 914 S FULGHAM ST                                                                                                                                                                       |
| APPLICANT:<br>OWNER:<br>APN:                 |                                                                                                                                                                                        |
|                                              | Sunnyview Warehouse Blding/Nammour Inc.                                                                                                                                                |
| APPLICANT:<br>OWNER:<br>APN:                 | Construction of a 50,000 SF Warehouse with Associated Loading and Parking Areas Tilt-up<br>Construction Type. (I)<br>Sami Saddik<br>SORMA USA LLC<br>077200036<br>8028 W SUNNYVIEW AVE |
| DESCRIPTION:<br>APPLICANT:<br>OWNER:<br>APN: | SPR21081<br>Simon & Maribel Jimenez<br>Build a new Outdoor Bathroom with Attached Open Patio. (R-1-5)<br>Evnesto Aceves<br>JIMENEZ SIMON & MARIBEL<br>078270037<br>3427 N RANCH ST     |
| DESCRIPTION:<br>APPLICANT:<br>OWNER:         | Gasoline Alley Storage LLC<br>Enclosed Storage Facility with Roll-up Doors intended for Storage use of Cars, Boats and Trailers (I)                                                    |