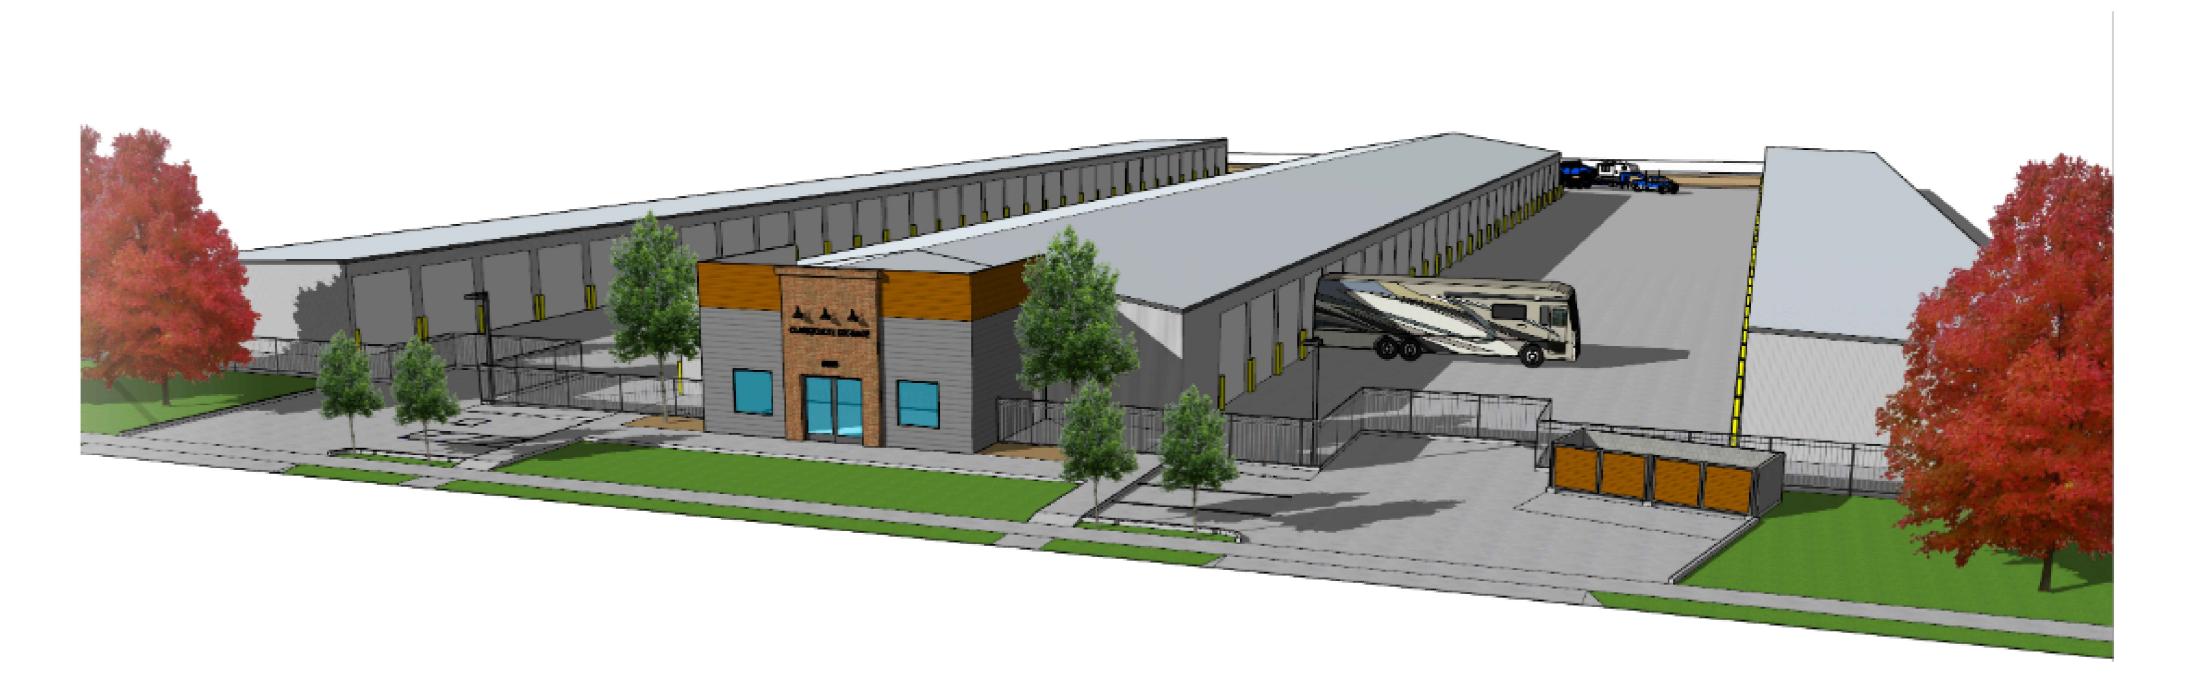

### 315 E. Acequia Avenue

| DESCRIPTION:<br>APPLICANT:<br>OWNER:         | 914 S. Fulgham St Apartments<br>12 Unit Apartments (R-M-3)                                                                                                                             |
|----------------------------------------------|----------------------------------------------------------------------------------------------------------------------------------------------------------------------------------------|
| LOCATION:                                    | 914 S FULGHAM ST                                                                                                                                                                       |
| APPLICANT:<br>OWNER:<br>APN:                 |                                                                                                                                                                                        |
|                                              | Sunnyview Warehouse Blding/Nammour Inc.                                                                                                                                                |
| APPLICANT:<br>OWNER:<br>APN:                 | Construction of a 50,000 SF Warehouse with Associated Loading and Parking Areas Tilt-up<br>Construction Type. (I)<br>Sami Saddik<br>SORMA USA LLC<br>077200036<br>8028 W SUNNYVIEW AVE |
| DESCRIPTION:<br>APPLICANT:<br>OWNER:<br>APN: | SPR21081<br>Simon & Maribel Jimenez<br>Build a new Outdoor Bathroom with Attached Open Patio. (R-1-5)<br>Evnesto Aceves<br>JIMENEZ SIMON & MARIBEL<br>078270037<br>3427 N RANCH ST     |
| DESCRIPTION:<br>APPLICANT:<br>OWNER:         | Gasoline Alley Storage LLC<br>Enclosed Storage Facility with Roll-up Doors intended for Storage use of Cars, Boats and Trailers (I)                                                    |