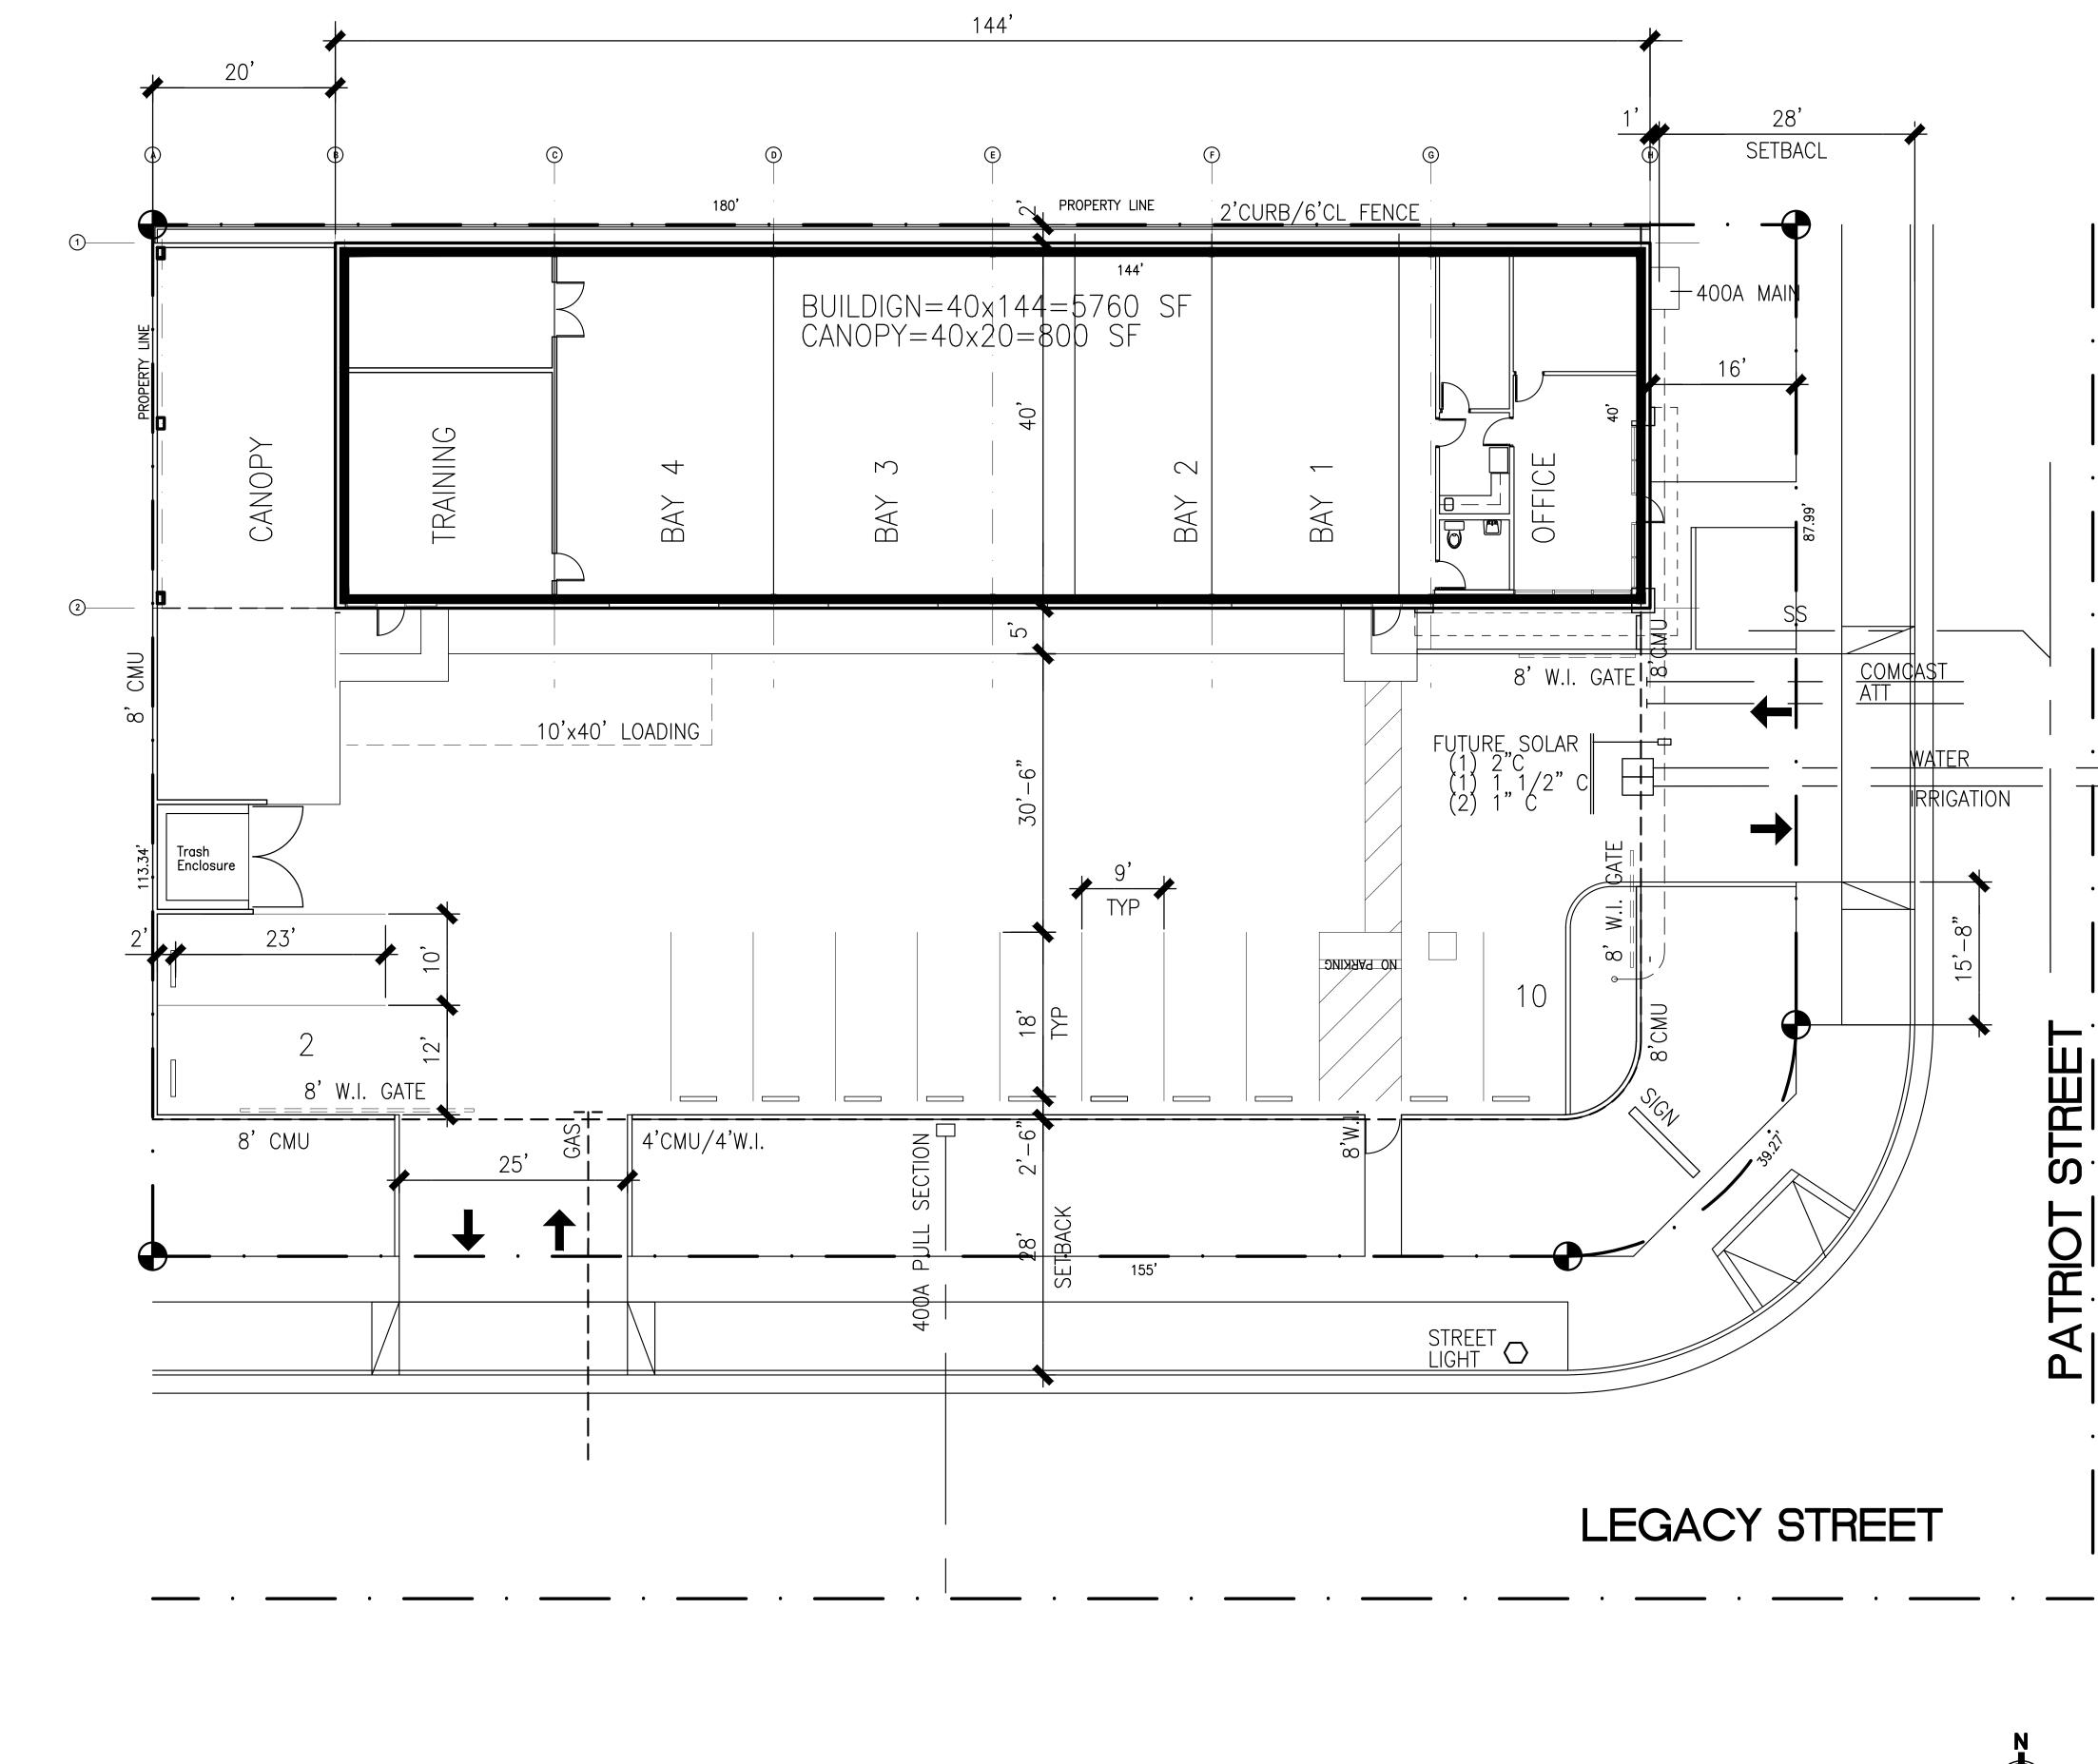

## 315 E. Acequia Avenue

| ITEM NO: 1                  | Resubmit                                                                                                 |
|-----------------------------|----------------------------------------------------------------------------------------------------------|
| SITE PLAN NO:               | SPR21017                                                                                                 |
| PROJECT TITLE:              | Iron Ridge                                                                                               |
|                             | To Develop a 238 lot Residential Subdivision (R-1-20/R-1-5)<br>Ernie Escobedo                            |
| OWNER:                      | TULARE COUNTY PROPERTIES INC<br>ROAD 88 LLC                                                              |
| APN:                        | 081030036<br>081030046                                                                                   |
| LOCATION:                   | 945 N SHIRK ST                                                                                           |
| ITEM NO: 2<br>SITE PLAN NO: | Continue one week<br>SPR21051                                                                            |
| PROJECT TITLE:              | Monarch Home Services                                                                                    |
| DESCRIPTION:<br>APPLICANT:  | New Office (I)<br>Mark DeVries                                                                           |
|                             | OLDFIELD CORWYN D & LOIS L<br>073220012                                                                  |
| LOCATION:                   | NW Coner of N. Patriot & Legacy                                                                          |
| ITEM NO: 3<br>SITE PLAN NO: | Continue one week<br>SPR21072                                                                            |
| PROJECT TITLE:              | KDHDTrash Compactor Improvements                                                                         |
|                             | Demolition of Existing Trash Compactor Site and Construction/expansion of New Trash Compactor Site. (QP) |
|                             |                                                                                                          |
|                             | KAWEAH DELTA HEALTH CARE DISTRICT<br>094311020                                                           |
| LOCATION:                   | 411 W WILLOW AVE                                                                                         |
| ITEM NO: 4                  |                                                                                                          |
| SITE PLAN NO:               | SPR21077                                                                                                 |
| PROJECT TITLE:              | Radian Church                                                                                            |
|                             | Outdoor Worship Area due to State COVID-19 Restrictions on Indoor Worship Services. (D-MU & C-MU)        |
| APPLICANT:                  | James R. Petty                                                                                           |
| OWNER:                      | P M PROPERTIES                                                                                           |
|                             | GIANT CHEVROLET CO                                                                                       |
|                             | MAYFIELD JUDITH                                                                                          |
| APN:                        | 094231008<br>094231010                                                                                   |
|                             | 094231010                                                                                                |
| LOCATION:                   | 606 E MAIN ST                                                                                            |
|                             | 604 E MAIN ST                                                                                            |
|                             | 612 E MAIN ST<br>614 E MAIN ST                                                                           |
|                             |                                                                                                          |