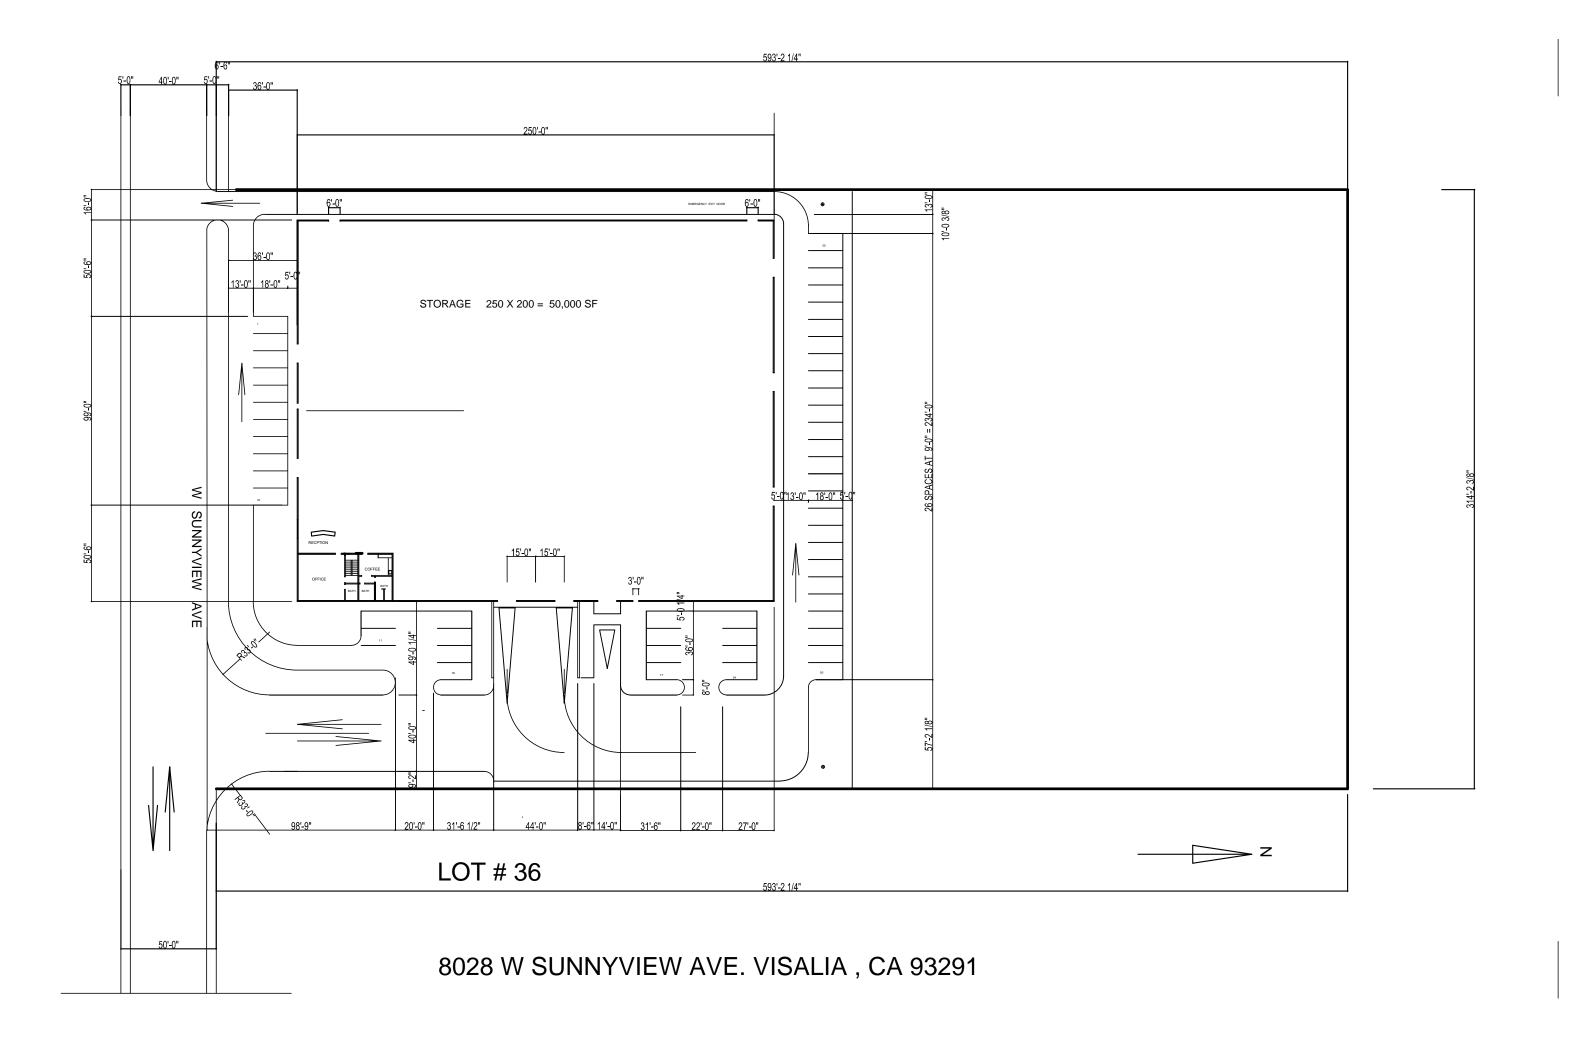

### 315 E. Acequia Avenue

| DESCRIPTION:<br>APPLICANT:<br>OWNER:         | 914 S. Fulgham St Apartments<br>12 Unit Apartments (R-M-3)                                                                                                                             |
|----------------------------------------------|----------------------------------------------------------------------------------------------------------------------------------------------------------------------------------------|
| LOCATION:                                    | 914 S FULGHAM ST                                                                                                                                                                       |
| APPLICANT:<br>OWNER:<br>APN:                 |                                                                                                                                                                                        |
|                                              | Sunnyview Warehouse Blding/Nammour Inc.                                                                                                                                                |
| APPLICANT:<br>OWNER:<br>APN:                 | Construction of a 50,000 SF Warehouse with Associated Loading and Parking Areas Tilt-up<br>Construction Type. (I)<br>Sami Saddik<br>SORMA USA LLC<br>077200036<br>8028 W SUNNYVIEW AVE |
| DESCRIPTION:<br>APPLICANT:<br>OWNER:<br>APN: | SPR21081<br>Simon & Maribel Jimenez<br>Build a new Outdoor Bathroom with Attached Open Patio. (R-1-5)<br>Evnesto Aceves<br>JIMENEZ SIMON & MARIBEL<br>078270037<br>3427 N RANCH ST     |
| DESCRIPTION:<br>APPLICANT:<br>OWNER:         | Gasoline Alley Storage LLC<br>Enclosed Storage Facility with Roll-up Doors intended for Storage use of Cars, Boats and Trailers (I)                                                    |