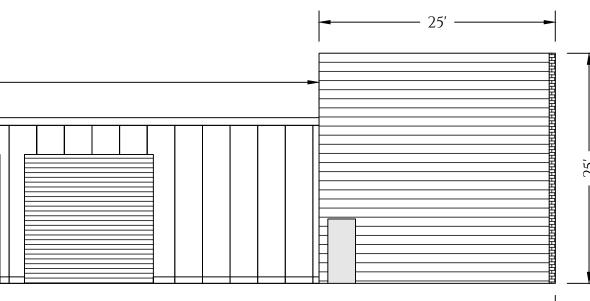

### 315 E. Acequia Avenue

| DESCRIPTION:<br>APPLICANT:<br>OWNER:         | 914 S. Fulgham St Apartments<br>12 Unit Apartments (R-M-3)                                                                                                                             |
|----------------------------------------------|----------------------------------------------------------------------------------------------------------------------------------------------------------------------------------------|
| LOCATION:                                    | 914 S FULGHAM ST                                                                                                                                                                       |
| APPLICANT:<br>OWNER:<br>APN:                 |                                                                                                                                                                                        |
|                                              | Sunnyview Warehouse Blding/Nammour Inc.                                                                                                                                                |
| APPLICANT:<br>OWNER:<br>APN:                 | Construction of a 50,000 SF Warehouse with Associated Loading and Parking Areas Tilt-up<br>Construction Type. (I)<br>Sami Saddik<br>SORMA USA LLC<br>077200036<br>8028 W SUNNYVIEW AVE |
| DESCRIPTION:<br>APPLICANT:<br>OWNER:<br>APN: | SPR21081<br>Simon & Maribel Jimenez<br>Build a new Outdoor Bathroom with Attached Open Patio. (R-1-5)<br>Evnesto Aceves<br>JIMENEZ SIMON & MARIBEL<br>078270037<br>3427 N RANCH ST     |
| DESCRIPTION:<br>APPLICANT:<br>OWNER:         | Gasoline Alley Storage LLC<br>Enclosed Storage Facility with Roll-up Doors intended for Storage use of Cars, Boats and Trailers (I)                                                    |