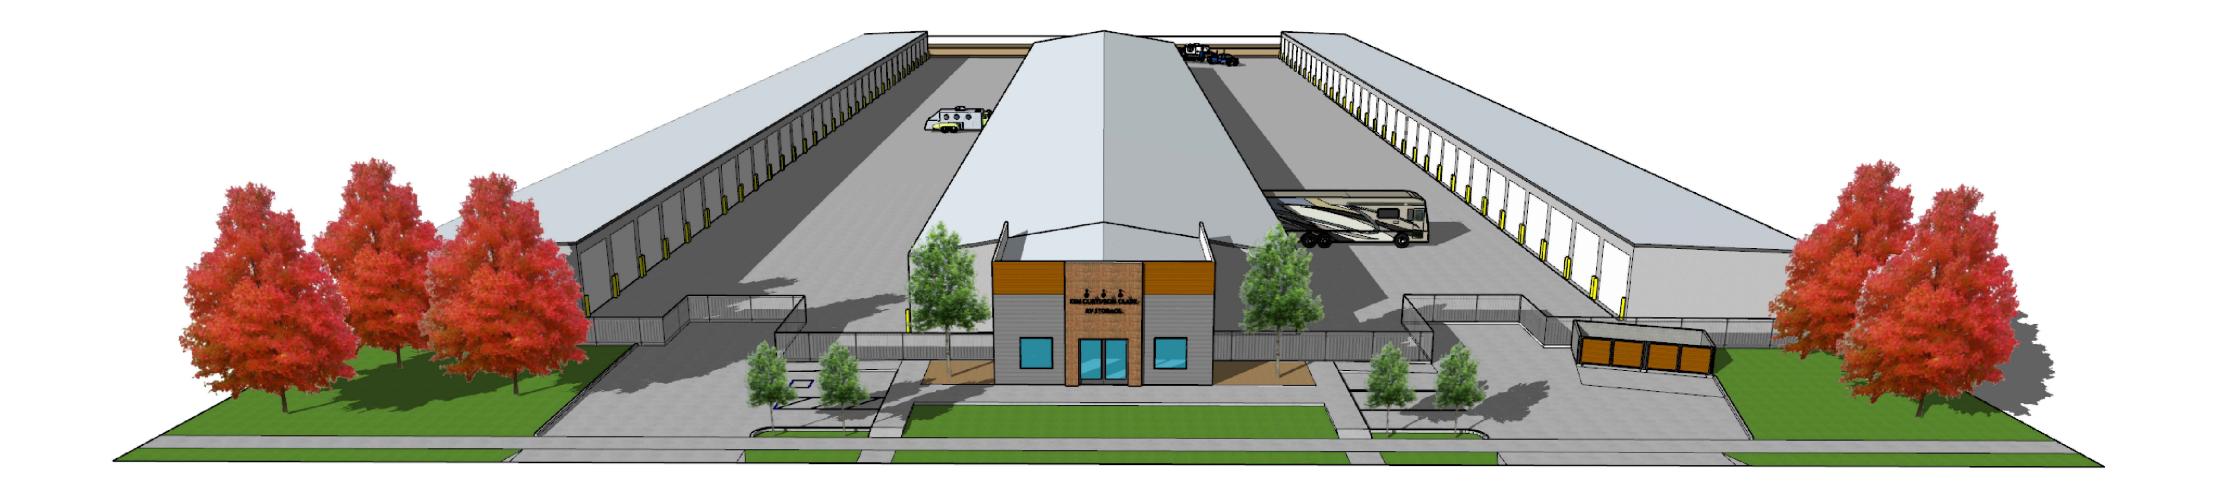

### 315 E. Acequia Avenue

| DESCRIPTION:<br>APPLICANT:<br>OWNER:         | 914 S. Fulgham St Apartments<br>12 Unit Apartments (R-M-3)                                                                                                                             |
|----------------------------------------------|----------------------------------------------------------------------------------------------------------------------------------------------------------------------------------------|
| LOCATION:                                    | 914 S FULGHAM ST                                                                                                                                                                       |
| APPLICANT:<br>OWNER:<br>APN:                 |                                                                                                                                                                                        |
|                                              | Sunnyview Warehouse Blding/Nammour Inc.                                                                                                                                                |
| APPLICANT:<br>OWNER:<br>APN:                 | Construction of a 50,000 SF Warehouse with Associated Loading and Parking Areas Tilt-up<br>Construction Type. (I)<br>Sami Saddik<br>SORMA USA LLC<br>077200036<br>8028 W SUNNYVIEW AVE |
| DESCRIPTION:<br>APPLICANT:<br>OWNER:<br>APN: | SPR21081<br>Simon & Maribel Jimenez<br>Build a new Outdoor Bathroom with Attached Open Patio. (R-1-5)<br>Evnesto Aceves<br>JIMENEZ SIMON & MARIBEL<br>078270037<br>3427 N RANCH ST     |
| DESCRIPTION:<br>APPLICANT:<br>OWNER:         | Gasoline Alley Storage LLC<br>Enclosed Storage Facility with Roll-up Doors intended for Storage use of Cars, Boats and Trailers (I)                                                    |