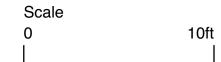

#### **Project Characteristics**

The total lot count is 41. The approximate density for this Project is 3.97 dwelling units per gross acre. The Project proposes to remove the Very Low Density Residential (and subsequent R-1-20 zone) and replace it with Low Density Residential (R-1-5 zone) in order to create a homogenous neighborhood. Along the adjacent Shirk Road, a ten-foot wide landscaped strip with masonry wall and required building setbacks will serve as the buffer between residential development and Shirk Road.

The 0.96-acre linear park will include an approximately 800-foot trail with exercise stations. The linear park and adjacent light industrial properties will be separated by a 6-foot block wall as required by the City's Municipal Code. The closest possible distance from the nearest light industrial structure to a proposed residential dwelling in the Project site, will be approximately 151 feet.