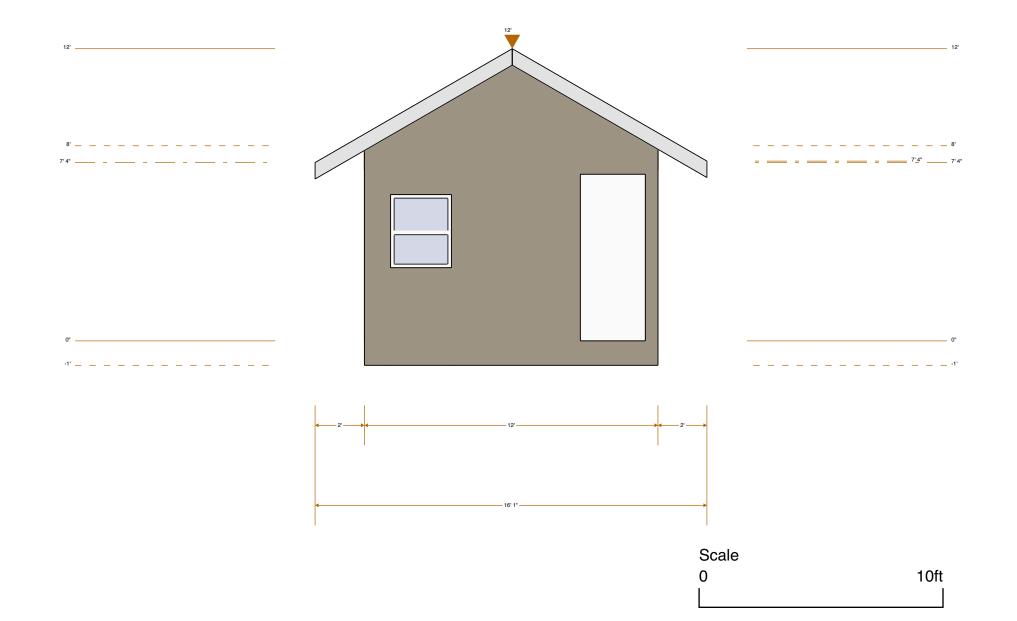

### 315 E. Acequia Avenue

| DESCRIPTION:<br>APPLICANT:<br>OWNER:         | 914 S. Fulgham St Apartments<br>12 Unit Apartments (R-M-3)                                                                                                                             |
|----------------------------------------------|----------------------------------------------------------------------------------------------------------------------------------------------------------------------------------------|
| LOCATION:                                    | 914 S FULGHAM ST                                                                                                                                                                       |
| APPLICANT:<br>OWNER:<br>APN:                 |                                                                                                                                                                                        |
|                                              | Sunnyview Warehouse Blding/Nammour Inc.                                                                                                                                                |
| APPLICANT:<br>OWNER:<br>APN:                 | Construction of a 50,000 SF Warehouse with Associated Loading and Parking Areas Tilt-up<br>Construction Type. (I)<br>Sami Saddik<br>SORMA USA LLC<br>077200036<br>8028 W SUNNYVIEW AVE |
| DESCRIPTION:<br>APPLICANT:<br>OWNER:<br>APN: | SPR21081<br>Simon & Maribel Jimenez<br>Build a new Outdoor Bathroom with Attached Open Patio. (R-1-5)<br>Evnesto Aceves<br>JIMENEZ SIMON & MARIBEL<br>078270037<br>3427 N RANCH ST     |
| DESCRIPTION:<br>APPLICANT:<br>OWNER:         | Gasoline Alley Storage LLC<br>Enclosed Storage Facility with Roll-up Doors intended for Storage use of Cars, Boats and Trailers (I)                                                    |