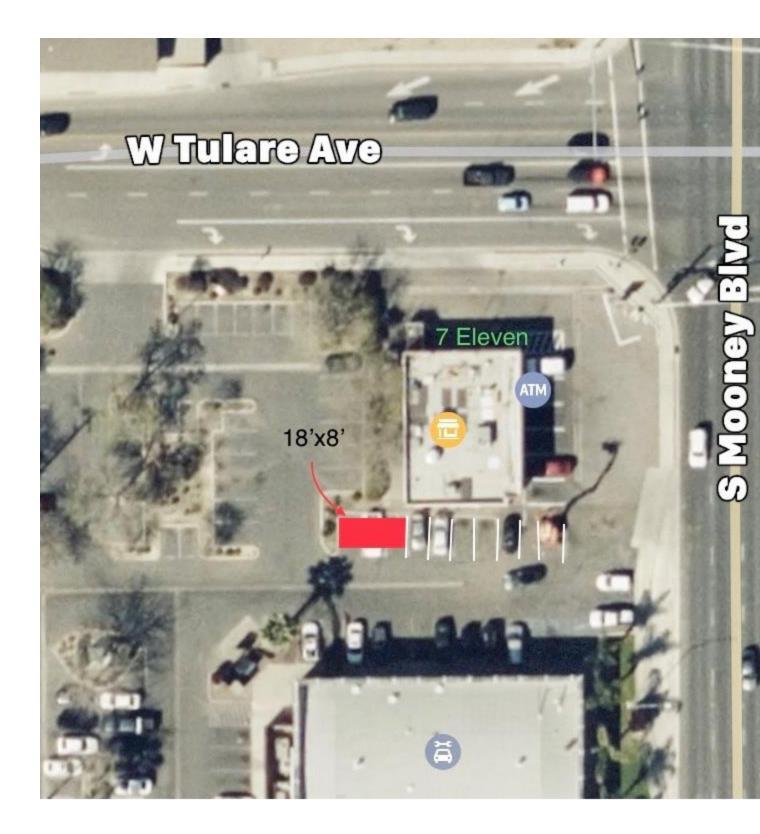

### 315 E. Acequia Avenue

| DESCRIPTION:<br>APPLICANT:<br>OWNER:         | 914 S. Fulgham St Apartments<br>12 Unit Apartments (R-M-3)                                                                                                                             |
|----------------------------------------------|----------------------------------------------------------------------------------------------------------------------------------------------------------------------------------------|
| LOCATION:                                    | 914 S FULGHAM ST                                                                                                                                                                       |
| APPLICANT:<br>OWNER:<br>APN:                 |                                                                                                                                                                                        |
|                                              | Sunnyview Warehouse Blding/Nammour Inc.                                                                                                                                                |
| APPLICANT:<br>OWNER:<br>APN:                 | Construction of a 50,000 SF Warehouse with Associated Loading and Parking Areas Tilt-up<br>Construction Type. (I)<br>Sami Saddik<br>SORMA USA LLC<br>077200036<br>8028 W SUNNYVIEW AVE |
| DESCRIPTION:<br>APPLICANT:<br>OWNER:<br>APN: | SPR21081<br>Simon & Maribel Jimenez<br>Build a new Outdoor Bathroom with Attached Open Patio. (R-1-5)<br>Evnesto Aceves<br>JIMENEZ SIMON & MARIBEL<br>078270037<br>3427 N RANCH ST     |
| DESCRIPTION:<br>APPLICANT:<br>OWNER:         | Gasoline Alley Storage LLC<br>Enclosed Storage Facility with Roll-up Doors intended for Storage use of Cars, Boats and Trailers (I)                                                    |