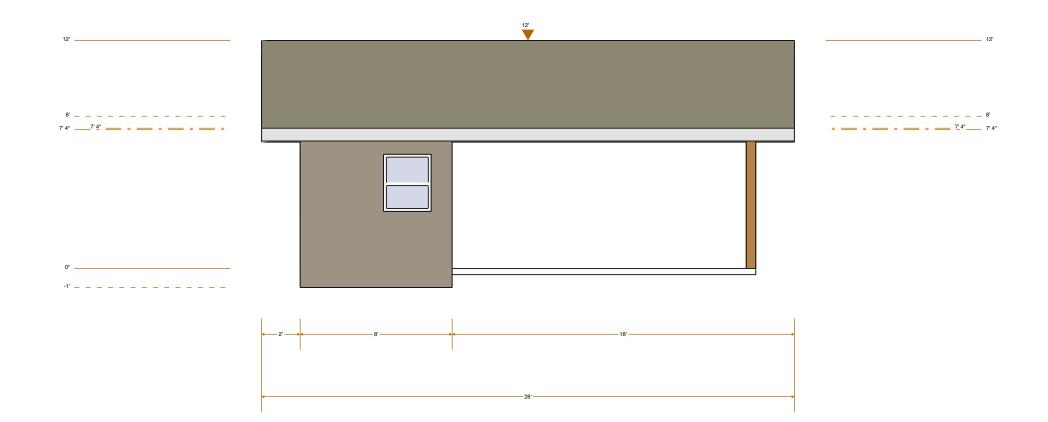

#### **Project Characteristics**

The total lot count is 41. The approximate density for this Project is 3.97 dwelling units per gross acre. The Project proposes to remove the Very Low Density Residential (and subsequent R-1-20 zone) and replace it with Low Density Residential (R-1-5 zone) in order to create a homogenous neighborhood. Along the adjacent Shirk Road, a ten-foot wide landscaped strip with masonry wall and required building setbacks will serve as the buffer between residential development and Shirk Road.

The 0.96-acre linear park will include an approximately 800-foot trail with exercise stations. The linear park and adjacent light industrial properties will be separated by a 6-foot block wall as required by the City's Municipal Code. The closest possible distance from the nearest light industrial structure to a proposed residential dwelling in the Project site, will be approximately 151 feet.