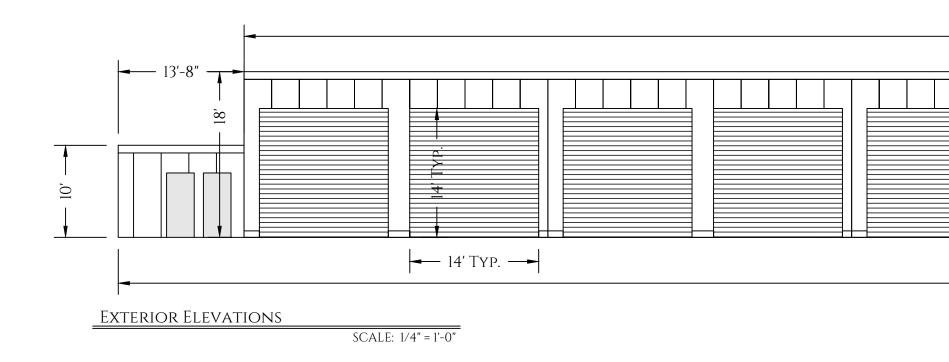

### 315 E. Acequia Avenue

| DESCRIPTION:<br>APPLICANT:<br>OWNER:         | 914 S. Fulgham St Apartments<br>12 Unit Apartments (R-M-3)                                                                                                                             |
|----------------------------------------------|----------------------------------------------------------------------------------------------------------------------------------------------------------------------------------------|
| LOCATION:                                    | 914 S FULGHAM ST                                                                                                                                                                       |
| APPLICANT:<br>OWNER:<br>APN:                 |                                                                                                                                                                                        |
|                                              | Sunnyview Warehouse Blding/Nammour Inc.                                                                                                                                                |
| APPLICANT:<br>OWNER:<br>APN:                 | Construction of a 50,000 SF Warehouse with Associated Loading and Parking Areas Tilt-up<br>Construction Type. (I)<br>Sami Saddik<br>SORMA USA LLC<br>077200036<br>8028 W SUNNYVIEW AVE |
| DESCRIPTION:<br>APPLICANT:<br>OWNER:<br>APN: | SPR21081<br>Simon & Maribel Jimenez<br>Build a new Outdoor Bathroom with Attached Open Patio. (R-1-5)<br>Evnesto Aceves<br>JIMENEZ SIMON & MARIBEL<br>078270037<br>3427 N RANCH ST     |
| DESCRIPTION:<br>APPLICANT:<br>OWNER:         | Gasoline Alley Storage LLC<br>Enclosed Storage Facility with Roll-up Doors intended for Storage use of Cars, Boats and Trailers (I)                                                    |