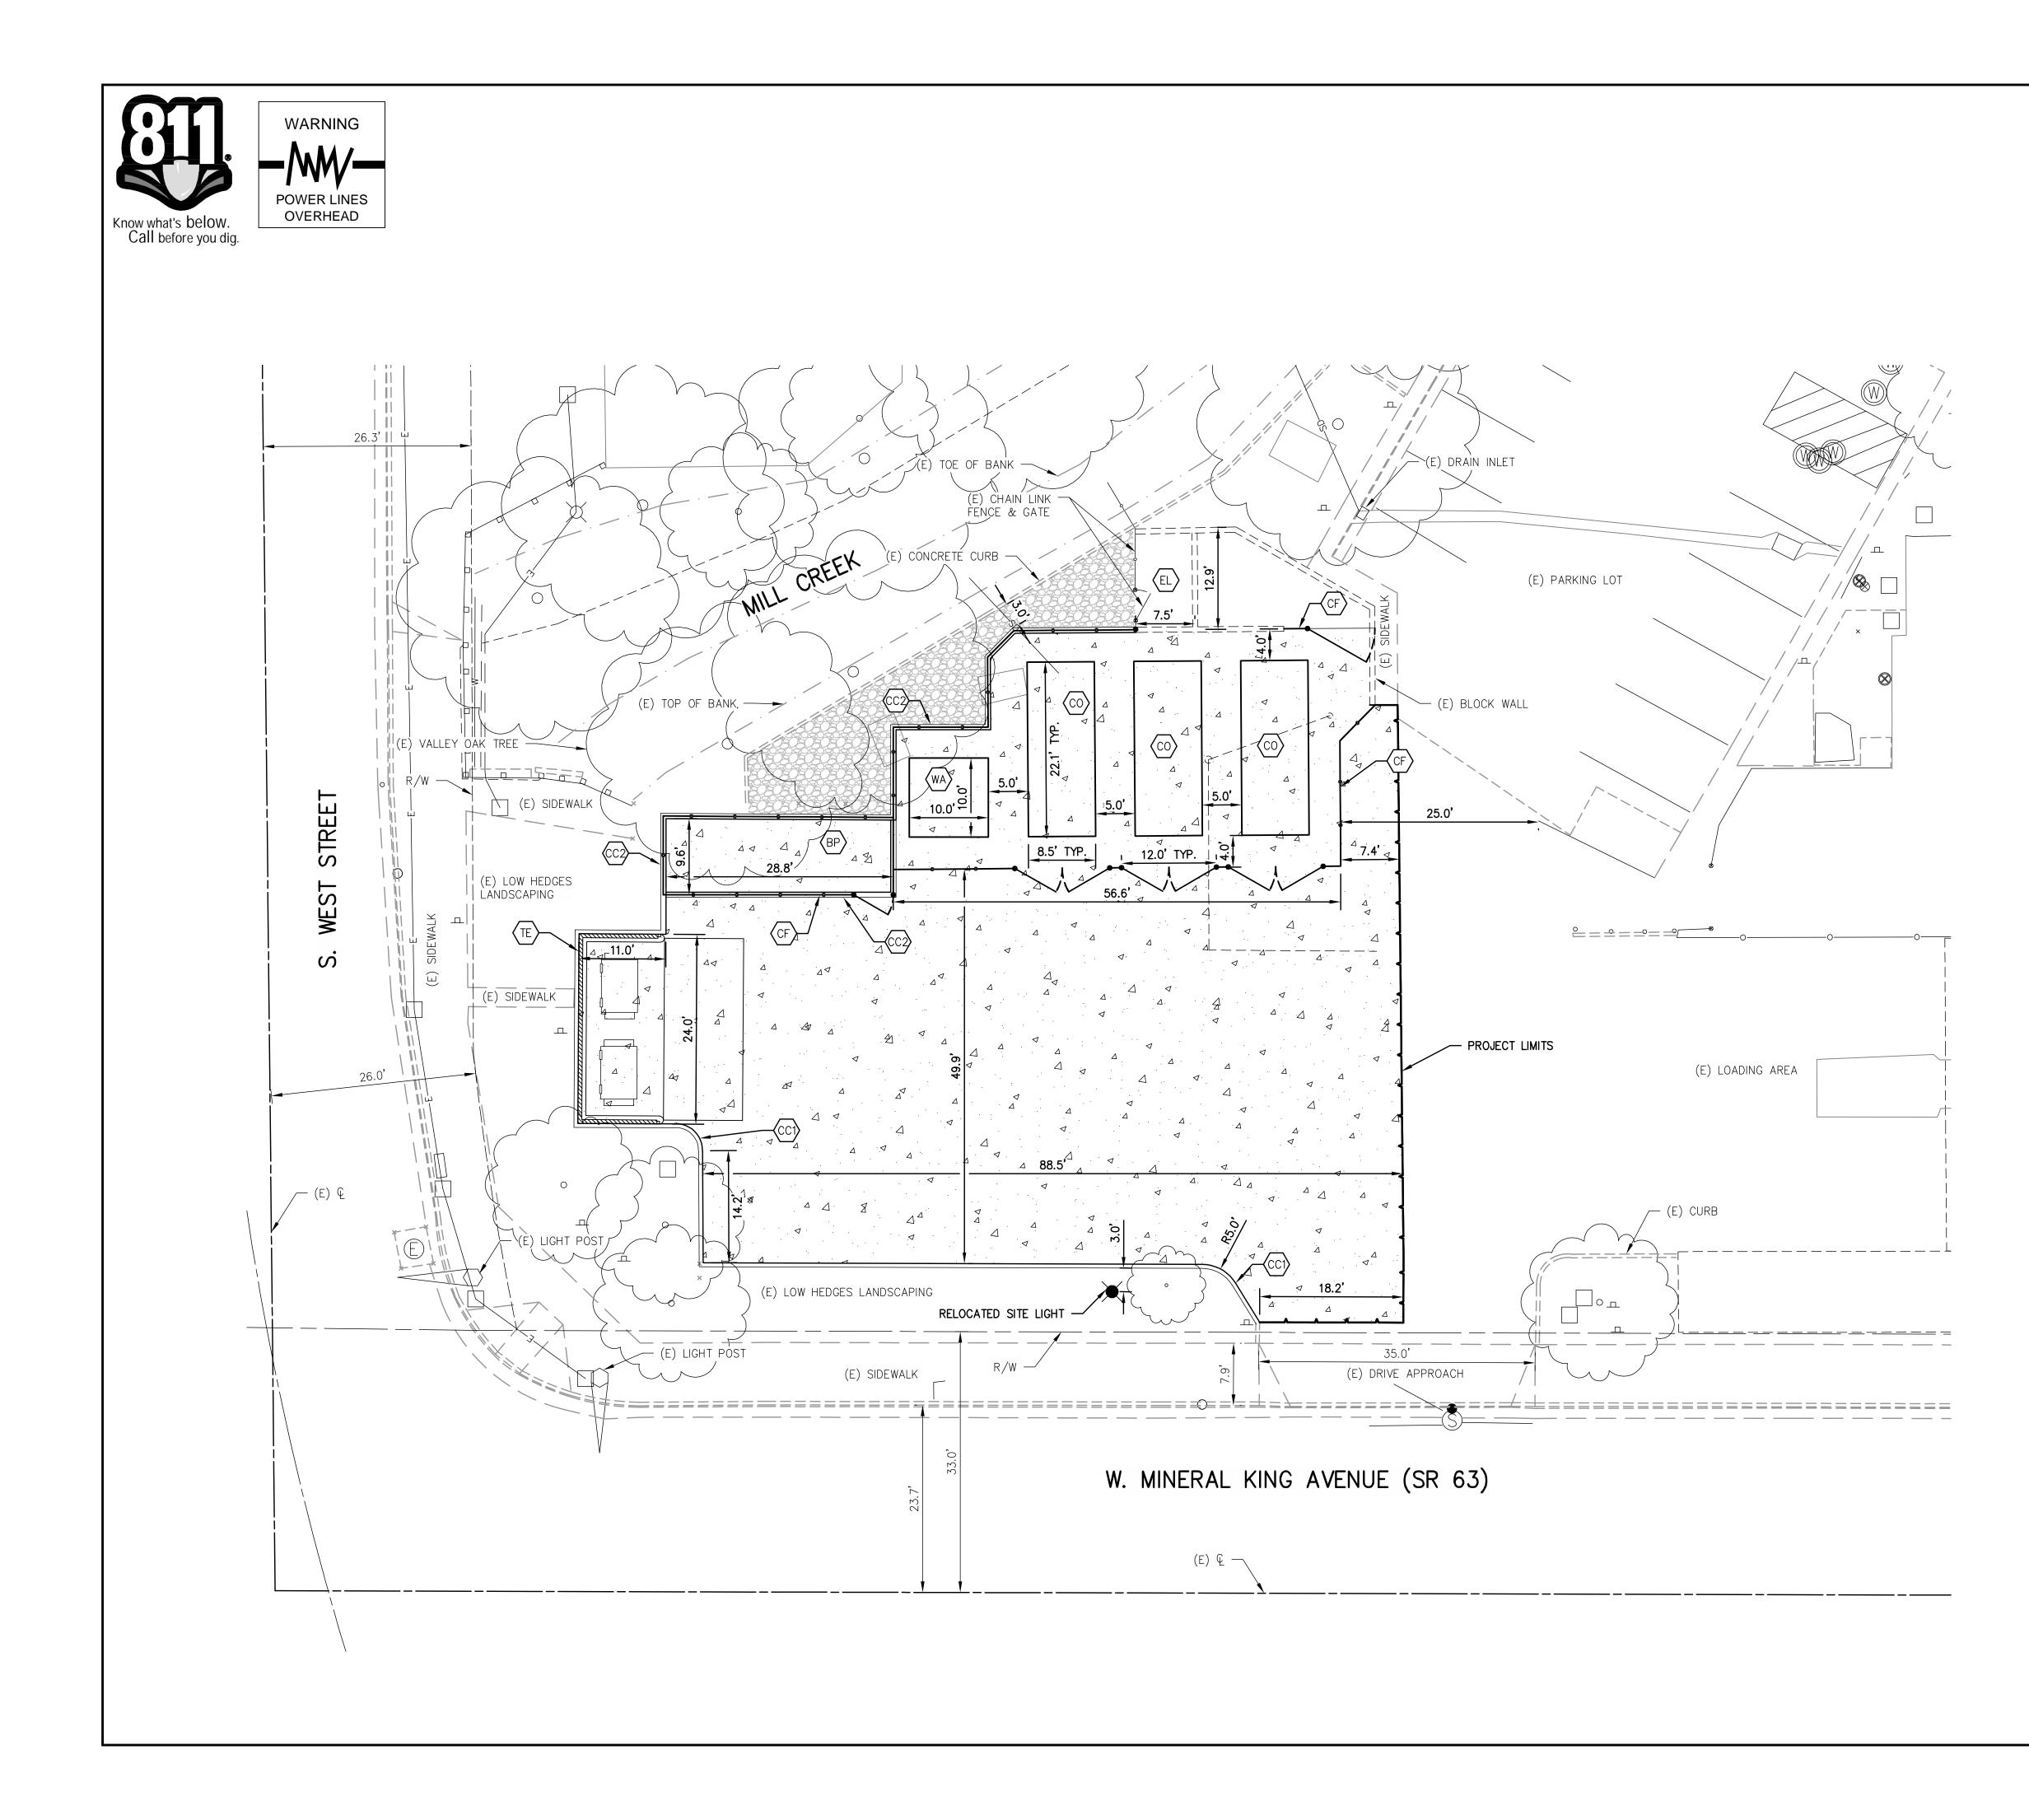

## 315 E. Acequia Avenue

| ITEM NO: 1                  | Resubmit                                                                                                 |
|-----------------------------|----------------------------------------------------------------------------------------------------------|
| SITE PLAN NO:               | SPR21017                                                                                                 |
| PROJECT TITLE:              | Iron Ridge                                                                                               |
|                             | To Develop a 238 lot Residential Subdivision (R-1-20/R-1-5)<br>Ernie Escobedo                            |
| OWNER:                      | TULARE COUNTY PROPERTIES INC<br>ROAD 88 LLC                                                              |
| APN:                        | 081030036<br>081030046                                                                                   |
| LOCATION:                   | 945 N SHIRK ST                                                                                           |
| ITEM NO: 2<br>SITE PLAN NO: | Continue one week<br>SPR21051                                                                            |
| PROJECT TITLE:              | Monarch Home Services                                                                                    |
| DESCRIPTION:<br>APPLICANT:  | New Office (I)<br>Mark DeVries                                                                           |
|                             | OLDFIELD CORWYN D & LOIS L<br>073220012                                                                  |
| LOCATION:                   | NW Coner of N. Patriot & Legacy                                                                          |
| ITEM NO: 3<br>SITE PLAN NO: | Continue one week<br>SPR21072                                                                            |
| PROJECT TITLE:              | KDHDTrash Compactor Improvements                                                                         |
|                             | Demolition of Existing Trash Compactor Site and Construction/expansion of New Trash Compactor Site. (QP) |
|                             |                                                                                                          |
|                             | KAWEAH DELTA HEALTH CARE DISTRICT<br>094311020                                                           |
| LOCATION:                   | 411 W WILLOW AVE                                                                                         |
| ITEM NO: 4                  |                                                                                                          |
| SITE PLAN NO:               | SPR21077                                                                                                 |
| PROJECT TITLE:              | Radian Church                                                                                            |
|                             | Outdoor Worship Area due to State COVID-19 Restrictions on Indoor Worship Services. (D-MU & C-MU)        |
| APPLICANT:                  | James R. Petty                                                                                           |
| OWNER:                      | P M PROPERTIES                                                                                           |
|                             | GIANT CHEVROLET CO                                                                                       |
|                             | MAYFIELD JUDITH                                                                                          |
| APN:                        | 094231008<br>094231010                                                                                   |
|                             | 094231010                                                                                                |
| LOCATION:                   | 606 E MAIN ST                                                                                            |
|                             | 604 E MAIN ST                                                                                            |
|                             | 612 E MAIN ST<br>614 E MAIN ST                                                                           |
|                             |                                                                                                          |

### 315 E. Acequia Avenue

| DESCRIPTION:<br>APPLICANT:<br>OWNER:         | 914 S. Fulgham St Apartments<br>12 Unit Apartments (R-M-3)                                                                                                                             |
|----------------------------------------------|----------------------------------------------------------------------------------------------------------------------------------------------------------------------------------------|
| LOCATION:                                    | 914 S FULGHAM ST                                                                                                                                                                       |
| APPLICANT:<br>OWNER:<br>APN:                 |                                                                                                                                                                                        |
|                                              | Sunnyview Warehouse Blding/Nammour Inc.                                                                                                                                                |
| APPLICANT:<br>OWNER:<br>APN:                 | Construction of a 50,000 SF Warehouse with Associated Loading and Parking Areas Tilt-up<br>Construction Type. (I)<br>Sami Saddik<br>SORMA USA LLC<br>077200036<br>8028 W SUNNYVIEW AVE |
| DESCRIPTION:<br>APPLICANT:<br>OWNER:<br>APN: | SPR21081<br>Simon & Maribel Jimenez<br>Build a new Outdoor Bathroom with Attached Open Patio. (R-1-5)<br>Evnesto Aceves<br>JIMENEZ SIMON & MARIBEL<br>078270037<br>3427 N RANCH ST     |
| DESCRIPTION:<br>APPLICANT:<br>OWNER:         | Gasoline Alley Storage LLC<br>Enclosed Storage Facility with Roll-up Doors intended for Storage use of Cars, Boats and Trailers (I)                                                    |