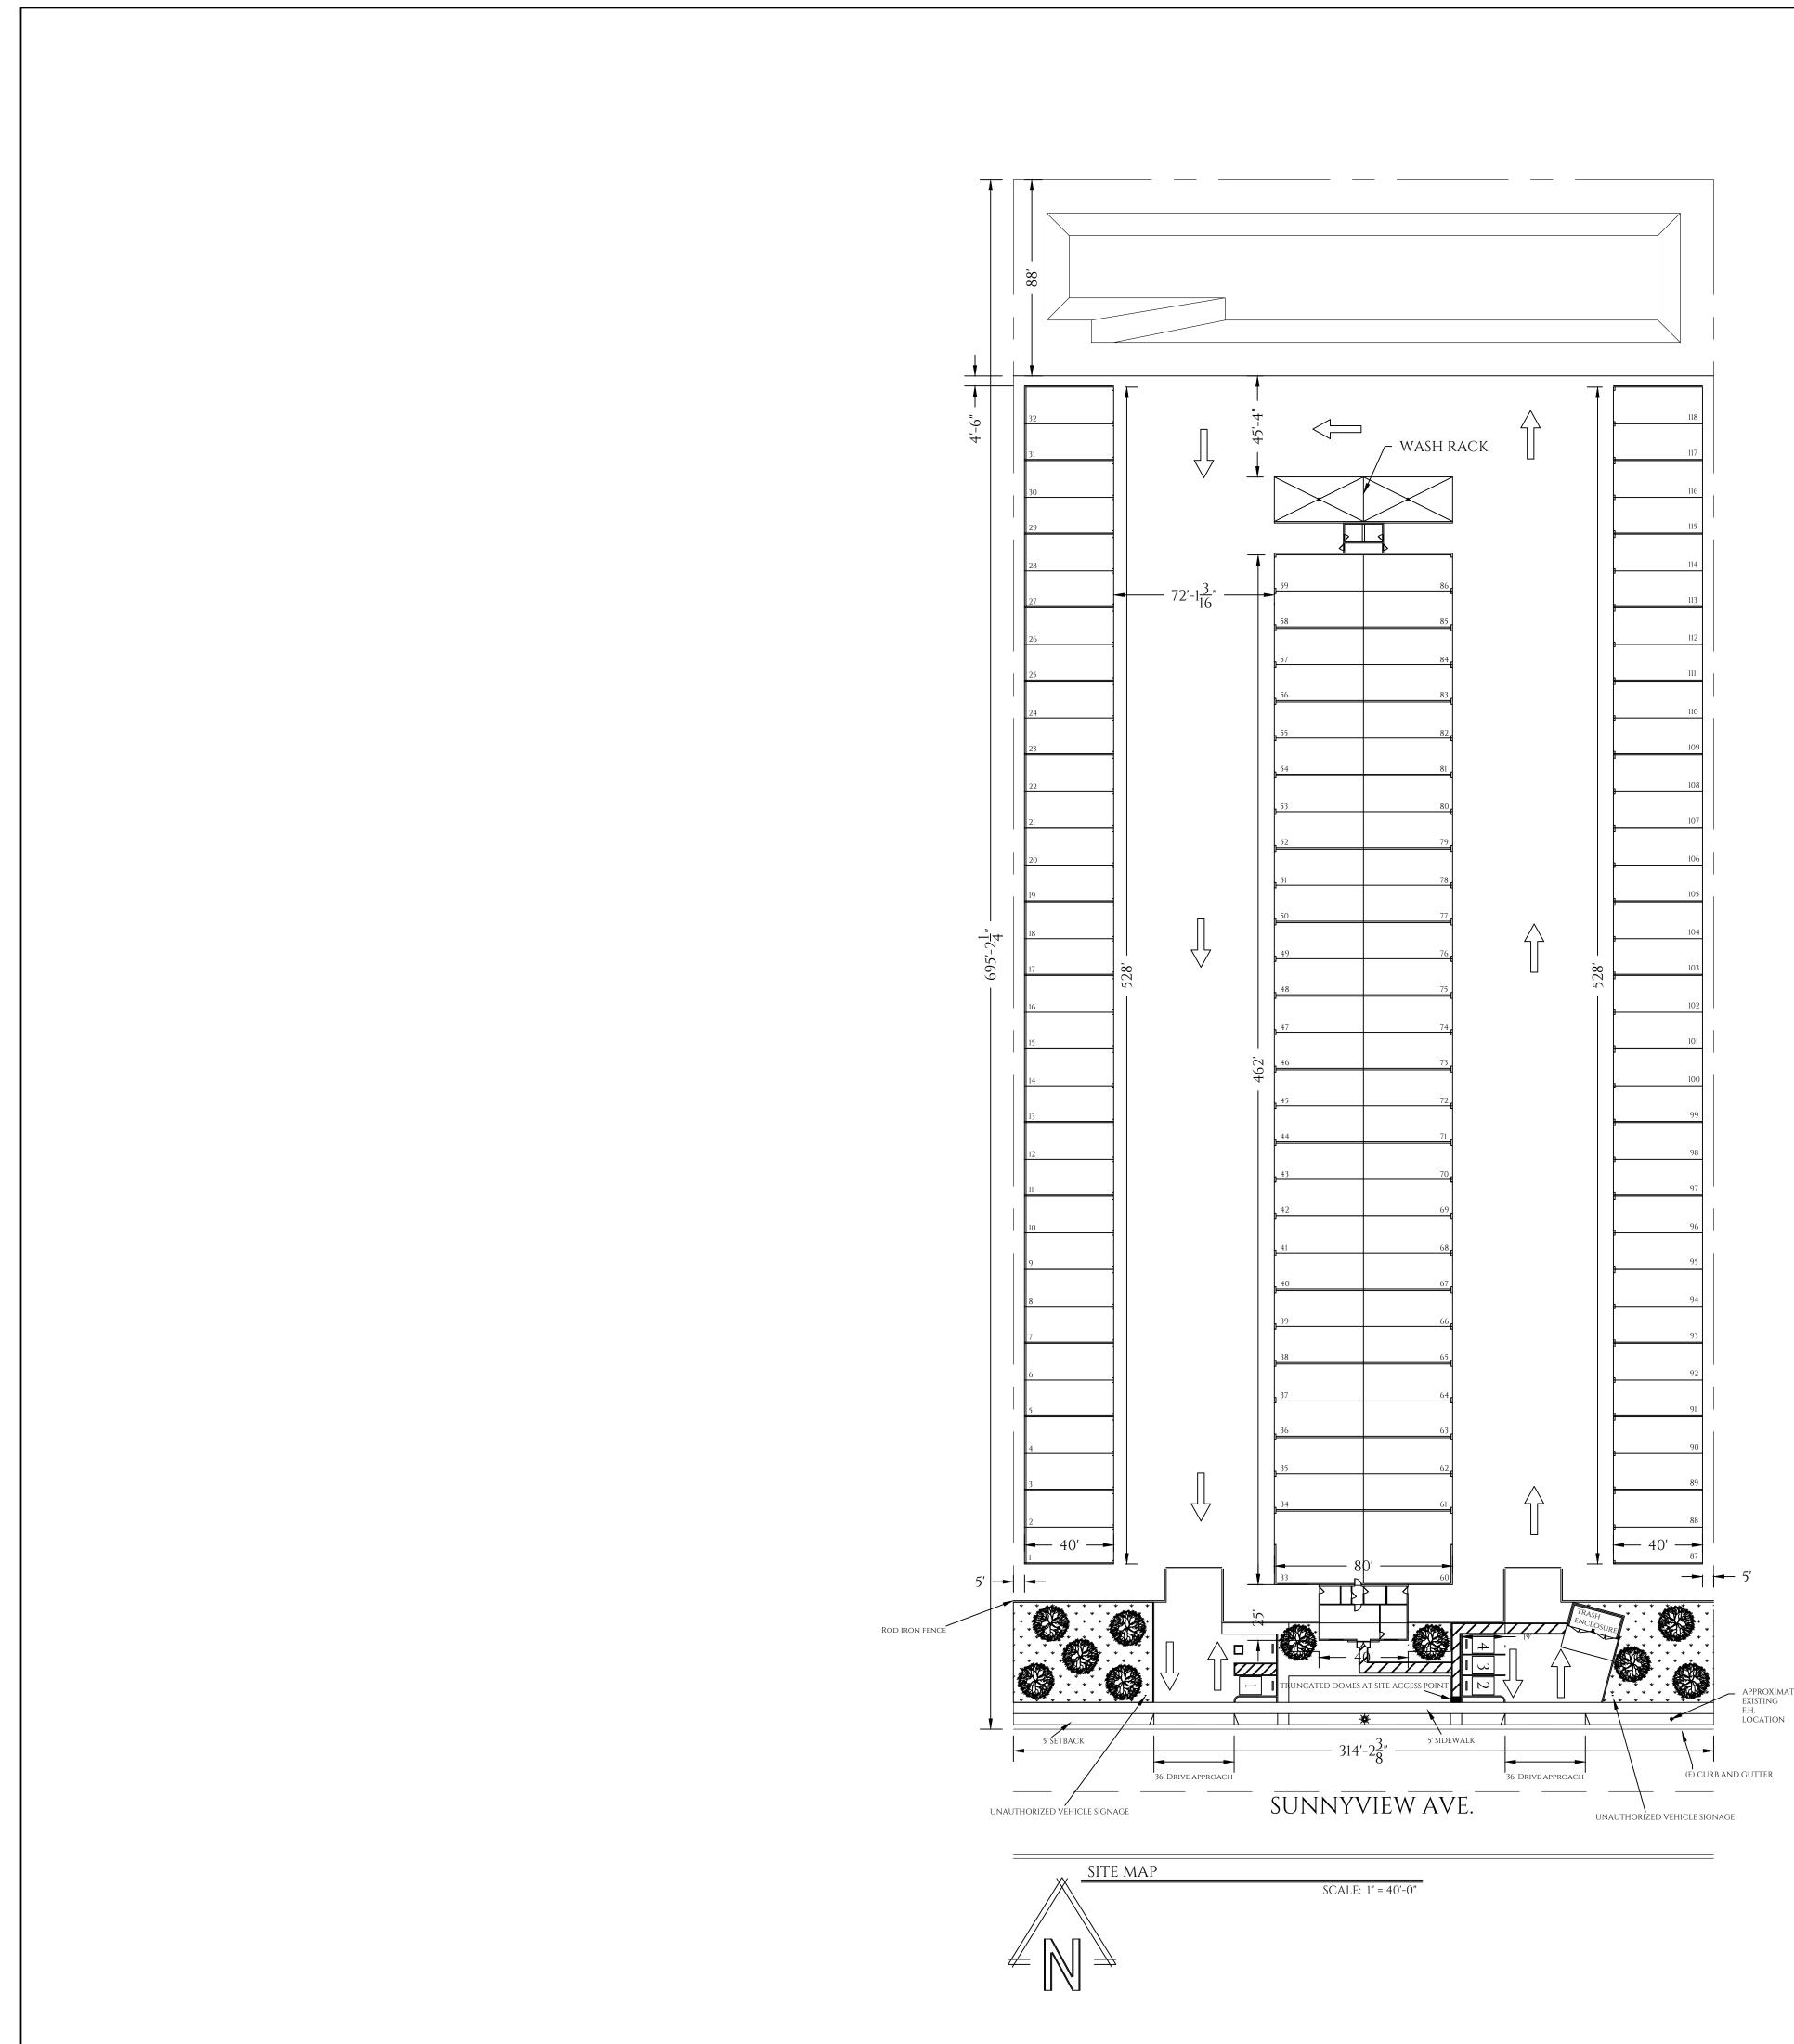

### 315 E. Acequia Avenue

| DESCRIPTION:<br>APPLICANT:<br>OWNER:         | 914 S. Fulgham St Apartments<br>12 Unit Apartments (R-M-3)                                                                                                                             |
|----------------------------------------------|----------------------------------------------------------------------------------------------------------------------------------------------------------------------------------------|
| LOCATION:                                    | 914 S FULGHAM ST                                                                                                                                                                       |
| APPLICANT:<br>OWNER:<br>APN:                 |                                                                                                                                                                                        |
|                                              | Sunnyview Warehouse Blding/Nammour Inc.                                                                                                                                                |
| APPLICANT:<br>OWNER:<br>APN:                 | Construction of a 50,000 SF Warehouse with Associated Loading and Parking Areas Tilt-up<br>Construction Type. (I)<br>Sami Saddik<br>SORMA USA LLC<br>077200036<br>8028 W SUNNYVIEW AVE |
| DESCRIPTION:<br>APPLICANT:<br>OWNER:<br>APN: | SPR21081<br>Simon & Maribel Jimenez<br>Build a new Outdoor Bathroom with Attached Open Patio. (R-1-5)<br>Evnesto Aceves<br>JIMENEZ SIMON & MARIBEL<br>078270037<br>3427 N RANCH ST     |
| DESCRIPTION:<br>APPLICANT:<br>OWNER:         | Gasoline Alley Storage LLC<br>Enclosed Storage Facility with Roll-up Doors intended for Storage use of Cars, Boats and Trailers (I)                                                    |