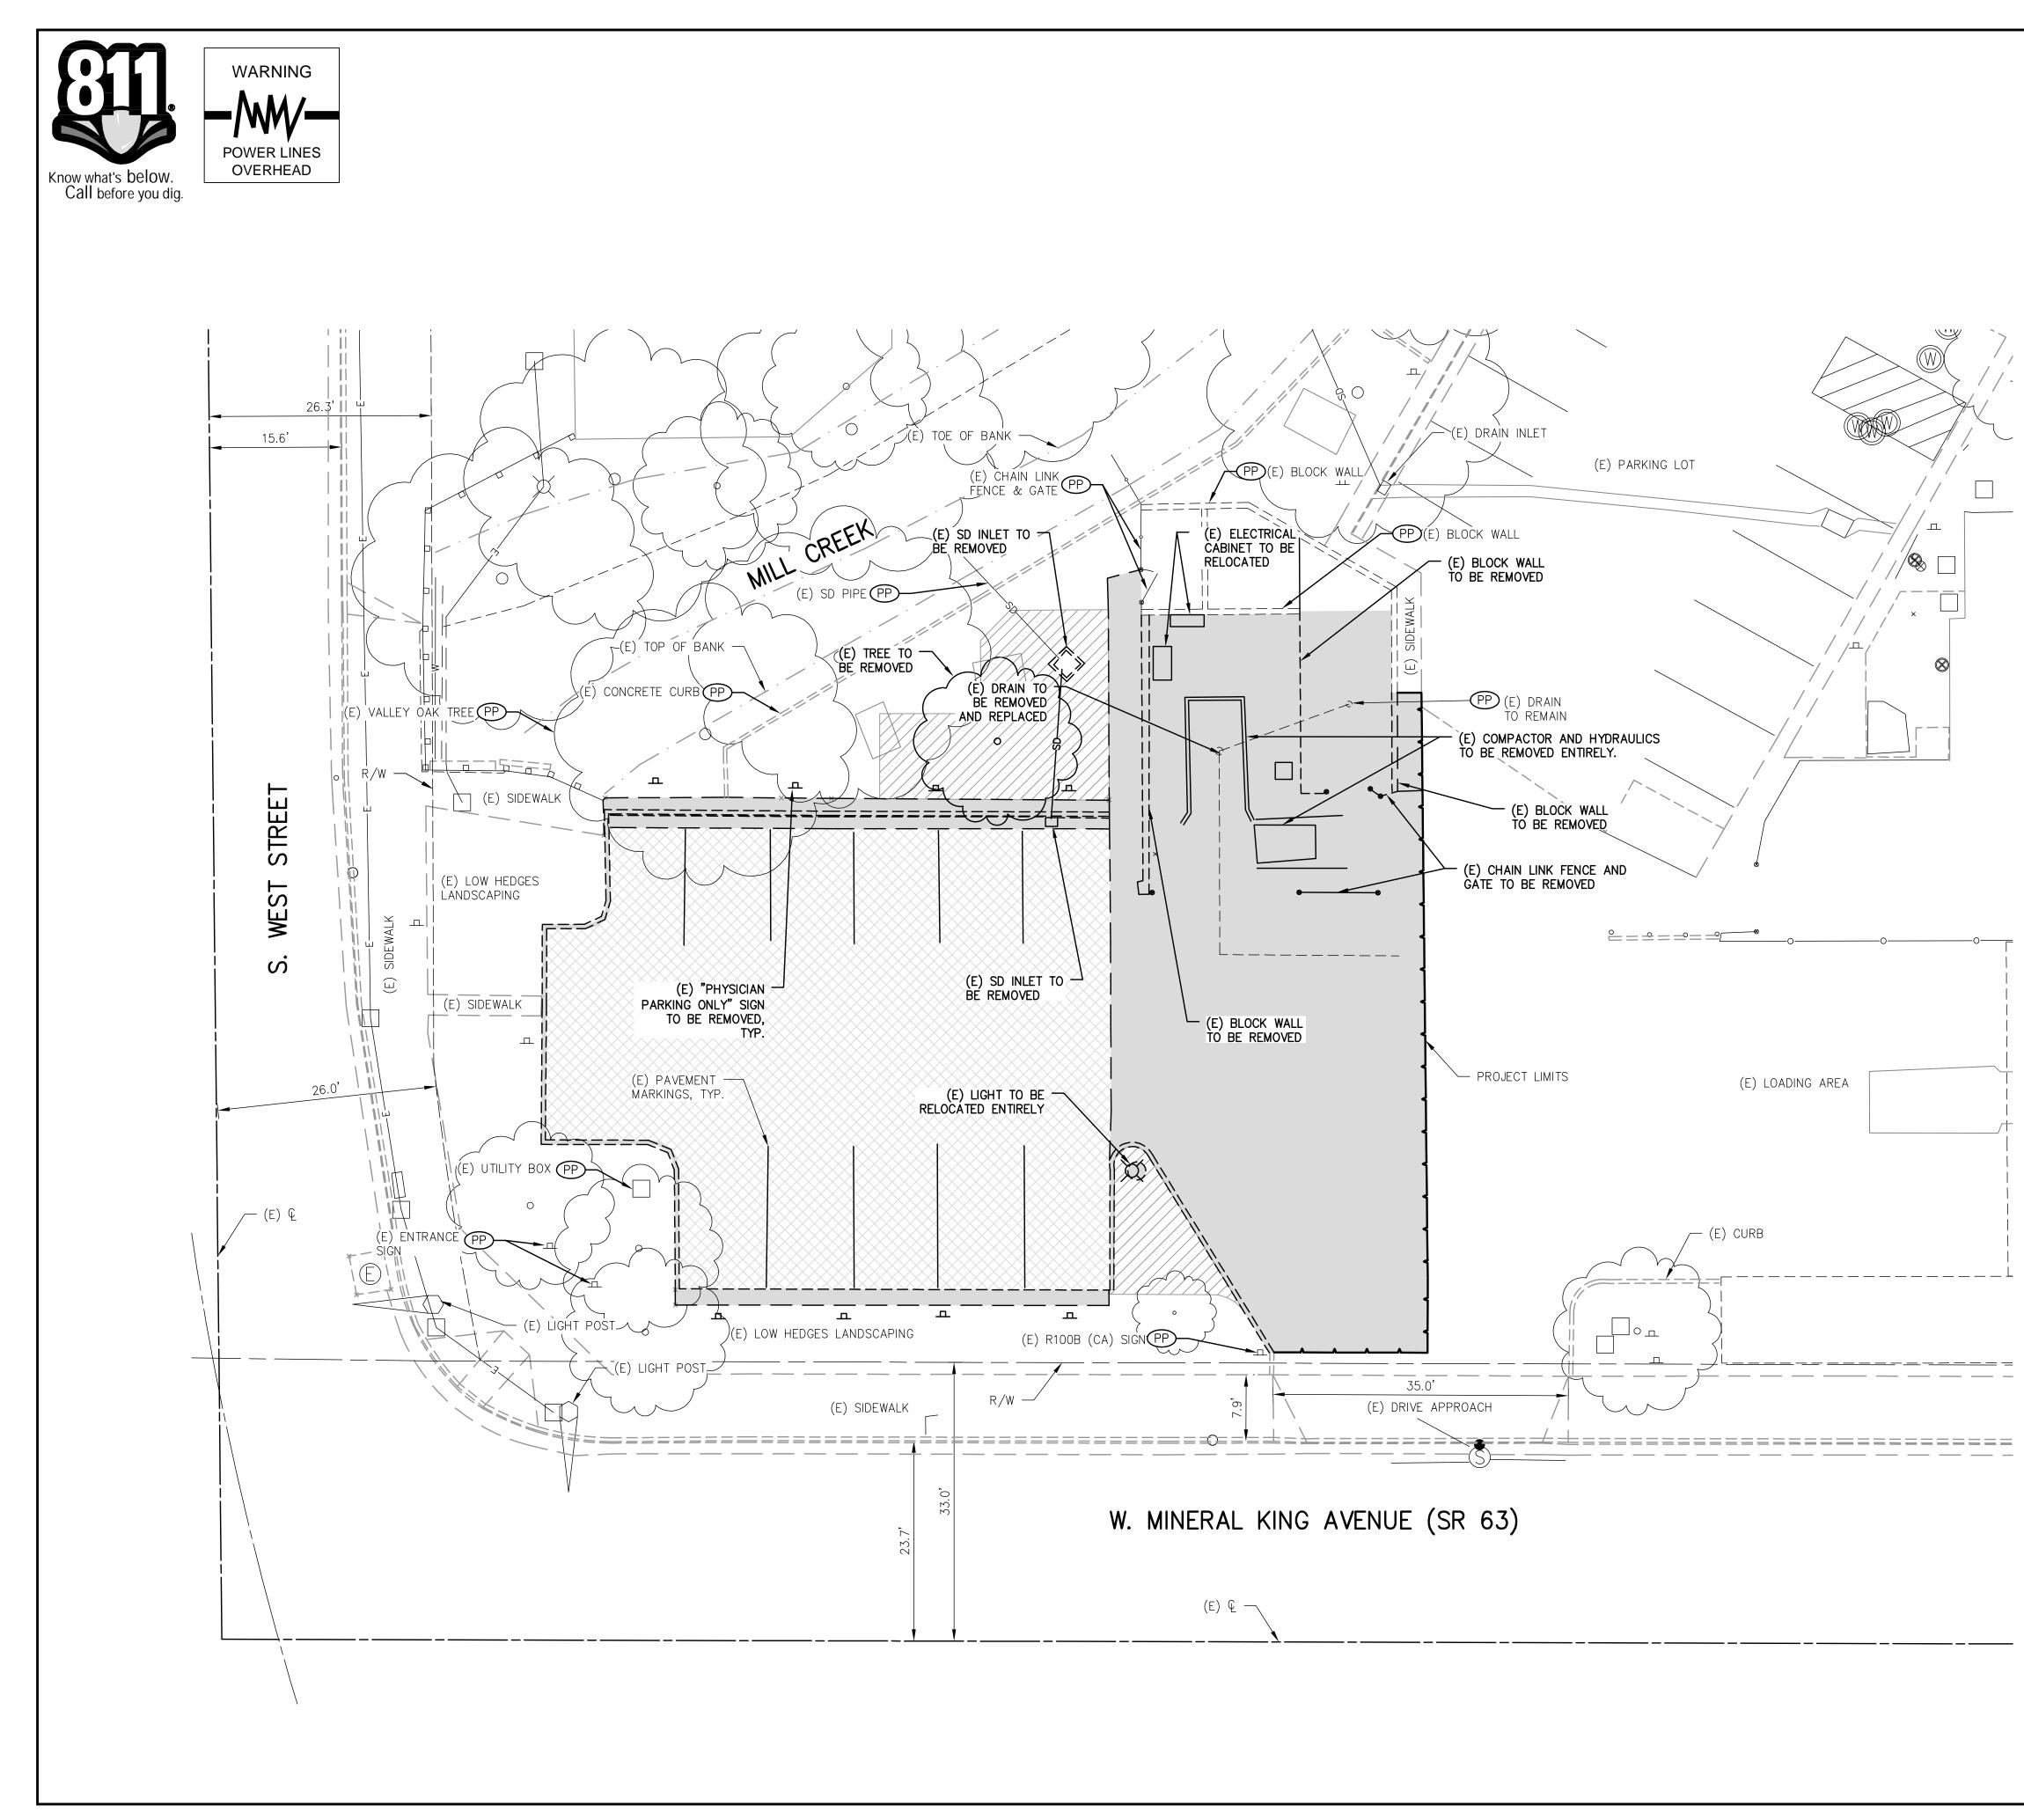

## 315 E. Acequia Avenue

| ITEM NO: 1                  | Resubmit                                                                                                 |
|-----------------------------|----------------------------------------------------------------------------------------------------------|
| SITE PLAN NO:               | SPR21017                                                                                                 |
| PROJECT TITLE:              | Iron Ridge                                                                                               |
|                             | To Develop a 238 lot Residential Subdivision (R-1-20/R-1-5)<br>Ernie Escobedo                            |
| OWNER:                      | TULARE COUNTY PROPERTIES INC<br>ROAD 88 LLC                                                              |
| APN:                        | 081030036<br>081030046                                                                                   |
| LOCATION:                   | 945 N SHIRK ST                                                                                           |
| ITEM NO: 2<br>SITE PLAN NO: | Continue one week<br>SPR21051                                                                            |
| PROJECT TITLE:              | Monarch Home Services                                                                                    |
| DESCRIPTION:<br>APPLICANT:  | New Office (I)<br>Mark DeVries                                                                           |
|                             | OLDFIELD CORWYN D & LOIS L<br>073220012                                                                  |
| LOCATION:                   | NW Coner of N. Patriot & Legacy                                                                          |
| ITEM NO: 3<br>SITE PLAN NO: | Continue one week<br>SPR21072                                                                            |
| PROJECT TITLE:              | KDHDTrash Compactor Improvements                                                                         |
|                             | Demolition of Existing Trash Compactor Site and Construction/expansion of New Trash Compactor Site. (QP) |
|                             |                                                                                                          |
|                             | KAWEAH DELTA HEALTH CARE DISTRICT<br>094311020                                                           |
| LOCATION:                   | 411 W WILLOW AVE                                                                                         |
| ITEM NO: 4                  |                                                                                                          |
| SITE PLAN NO:               | SPR21077                                                                                                 |
| PROJECT TITLE:              | Radian Church                                                                                            |
|                             | Outdoor Worship Area due to State COVID-19 Restrictions on Indoor Worship Services. (D-MU & C-MU)        |
| APPLICANT:                  | James R. Petty                                                                                           |
| OWNER:                      | P M PROPERTIES                                                                                           |
|                             | GIANT CHEVROLET CO                                                                                       |
|                             | MAYFIELD JUDITH                                                                                          |
| APN:                        | 094231008<br>094231010                                                                                   |
|                             | 094231010                                                                                                |
| LOCATION:                   | 606 E MAIN ST                                                                                            |
|                             | 604 E MAIN ST                                                                                            |
|                             | 612 E MAIN ST<br>614 E MAIN ST                                                                           |
|                             |                                                                                                          |

### 315 E. Acequia Avenue

| DESCRIPTION:<br>APPLICANT:<br>OWNER:         | 914 S. Fulgham St Apartments<br>12 Unit Apartments (R-M-3)                                                                                                                             |
|----------------------------------------------|----------------------------------------------------------------------------------------------------------------------------------------------------------------------------------------|
| LOCATION:                                    | 914 S FULGHAM ST                                                                                                                                                                       |
| APPLICANT:<br>OWNER:<br>APN:                 |                                                                                                                                                                                        |
|                                              | Sunnyview Warehouse Blding/Nammour Inc.                                                                                                                                                |
| APPLICANT:<br>OWNER:<br>APN:                 | Construction of a 50,000 SF Warehouse with Associated Loading and Parking Areas Tilt-up<br>Construction Type. (I)<br>Sami Saddik<br>SORMA USA LLC<br>077200036<br>8028 W SUNNYVIEW AVE |
| DESCRIPTION:<br>APPLICANT:<br>OWNER:<br>APN: | SPR21081<br>Simon & Maribel Jimenez<br>Build a new Outdoor Bathroom with Attached Open Patio. (R-1-5)<br>Evnesto Aceves<br>JIMENEZ SIMON & MARIBEL<br>078270037<br>3427 N RANCH ST     |
| DESCRIPTION:<br>APPLICANT:<br>OWNER:         | Gasoline Alley Storage LLC<br>Enclosed Storage Facility with Roll-up Doors intended for Storage use of Cars, Boats and Trailers (I)                                                    |