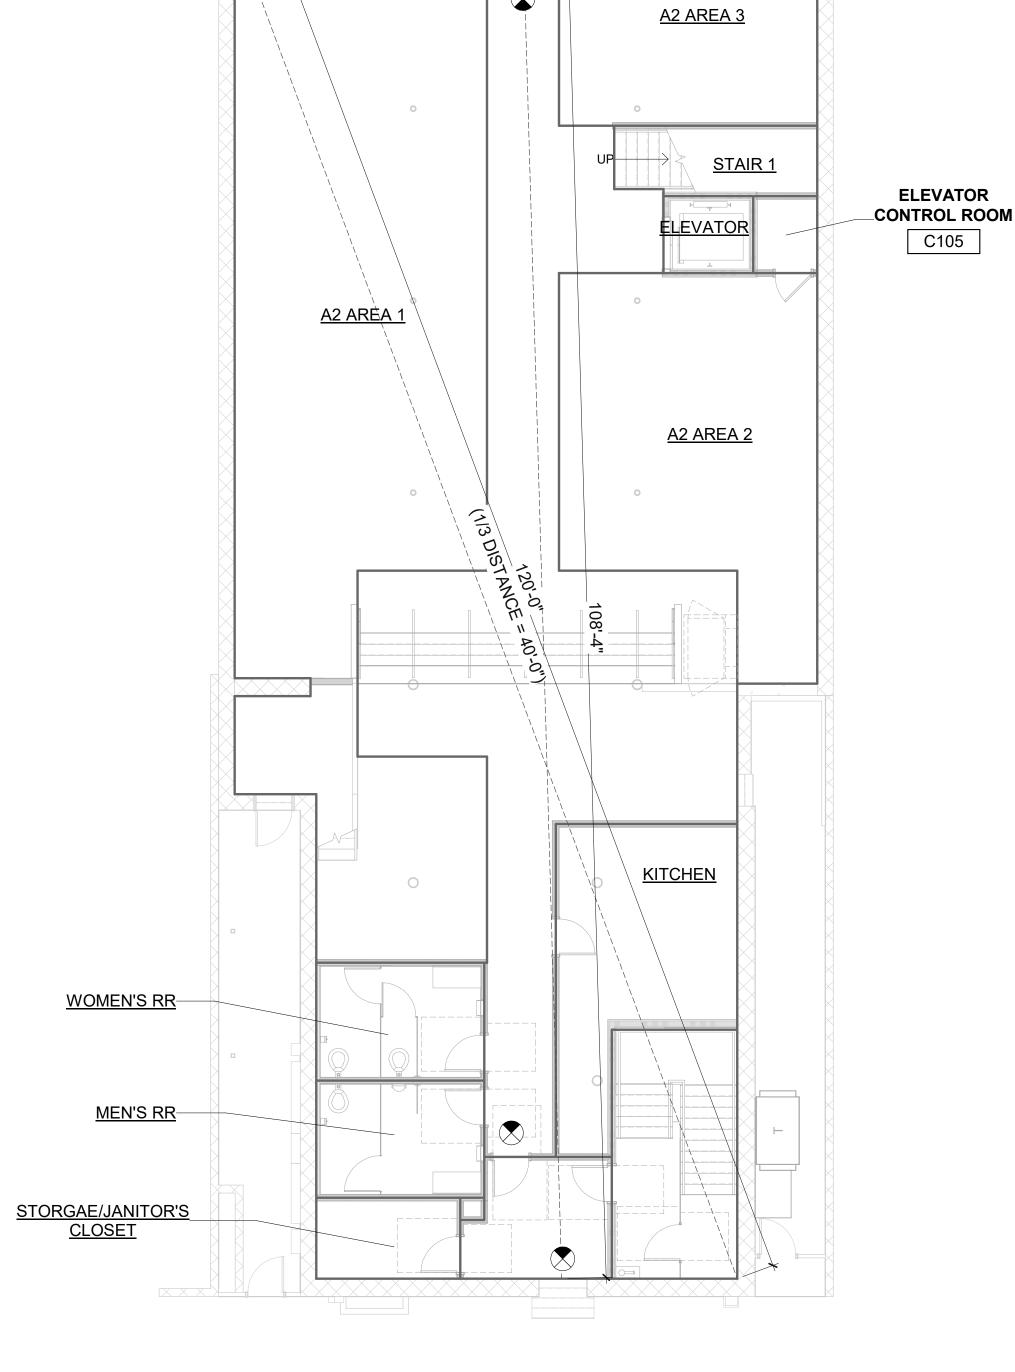

#### SITE PLAN REVIEW AGENDA

3/24/2021 - 9:00 A.M. Conference Room #4 315 E. Acequia Avenue

ITEM NO: 1 Resubmit
SITE PLAN NO: SPR21033
PROJECT TITLE: 213 W. Main St

DESCRIPTION: Renovation of Existing 2 Story Building for Retail and Restaurant. (D-MU)

APPLICANT: Justin Kirsinas

OWNER: STAR PROPERTY LB INVESTMENT

APN: 094326007 LOCATION: 213 W MAIN ST

215 W MAIN ST 217 W MAIN ST

ITEM NO: 2

SITE PLAN NO: SPR21039

PROJECT TITLE: Corby's Bar & Grill

DESCRIPTION: To Obtain a CUP for Live Music. (D-MU)