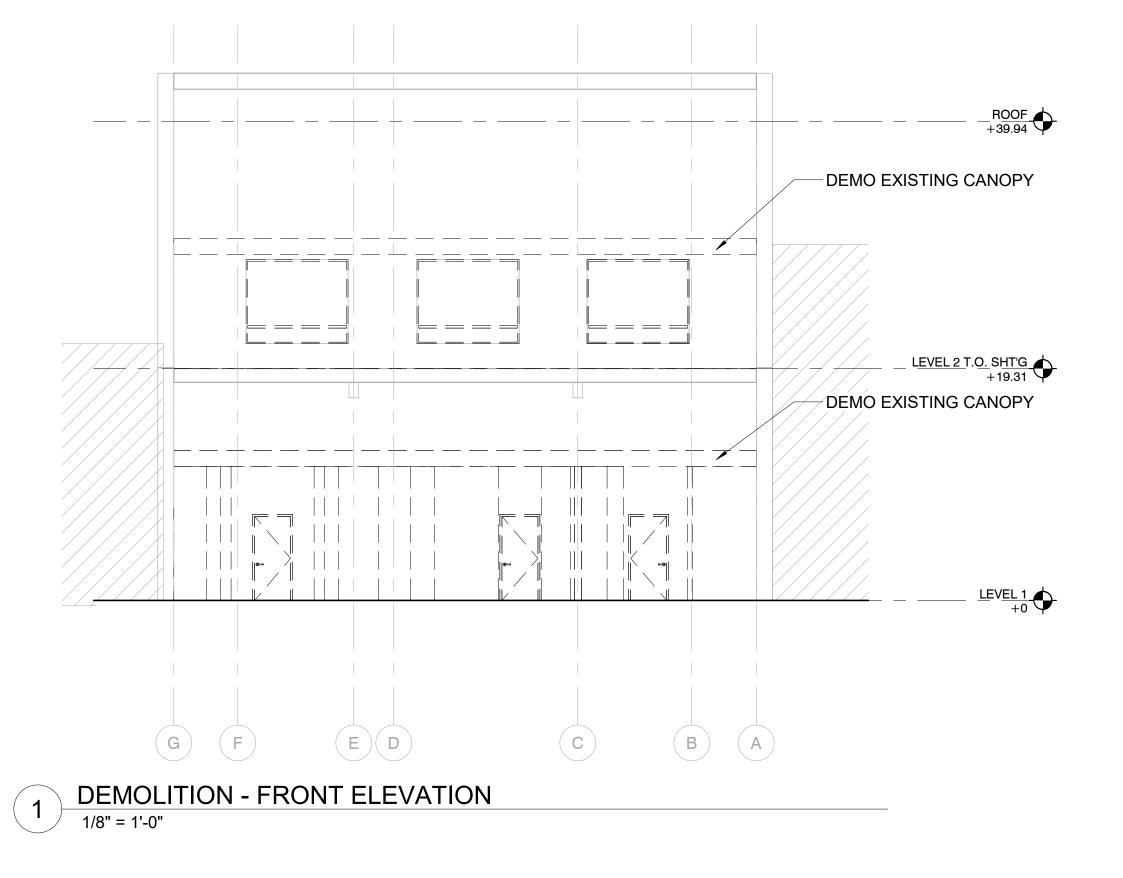

#### SITE PLAN REVIEW AGENDA

3/24/2021 - 9:00 A.M. Conference Room #4 315 E. Acequia Avenue

ITEM NO: 1 Resubmit
SITE PLAN NO: SPR21033
PROJECT TITLE: 213 W. Main St

DESCRIPTION: Renovation of Existing 2 Story Building for Retail and Restaurant. (D-MU)

APPLICANT: Justin Kirsinas

OWNER: STAR PROPERTY LB INVESTMENT

APN: 094326007 LOCATION: 213 W MAIN ST

215 W MAIN ST 217 W MAIN ST

ITEM NO: 2

SITE PLAN NO: SPR21039

PROJECT TITLE: Corby's Bar & Grill

DESCRIPTION: To Obtain a CUP for Live Music. (D-MU)