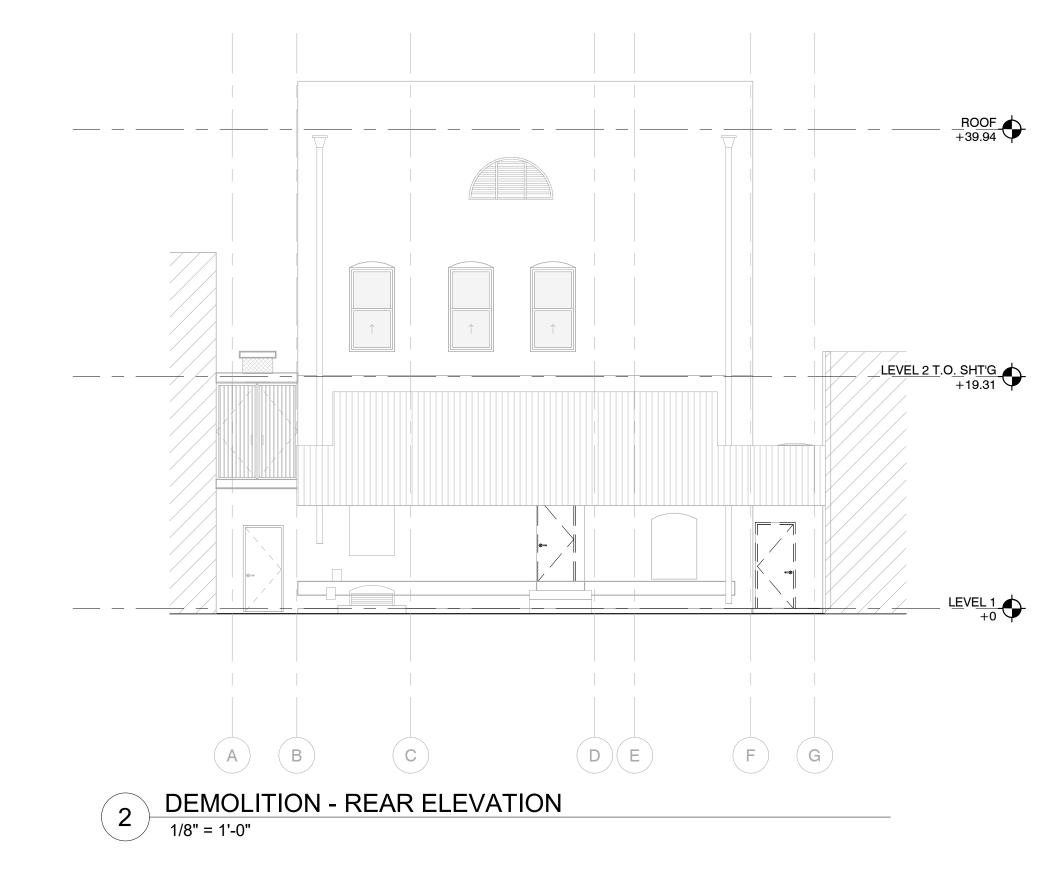

#### SITE PLAN REVIEW AGENDA

3/24/2021 - 9:00 A.M. Conference Room #4 315 E. Acequia Avenue

ITEM NO: 1 Resubmit
SITE PLAN NO: SPR21033
PROJECT TITLE: 213 W. Main St

DESCRIPTION: Renovation of Existing 2 Story Building for Retail and Restaurant. (D-MU)

APPLICANT: Justin Kirsinas

OWNER: STAR PROPERTY LB INVESTMENT

APN: 094326007 LOCATION: 213 W MAIN ST

215 W MAIN ST 217 W MAIN ST

ITEM NO: 2

SITE PLAN NO: SPR21039

PROJECT TITLE: Corby's Bar & Grill

DESCRIPTION: To Obtain a CUP for Live Music. (D-MU)