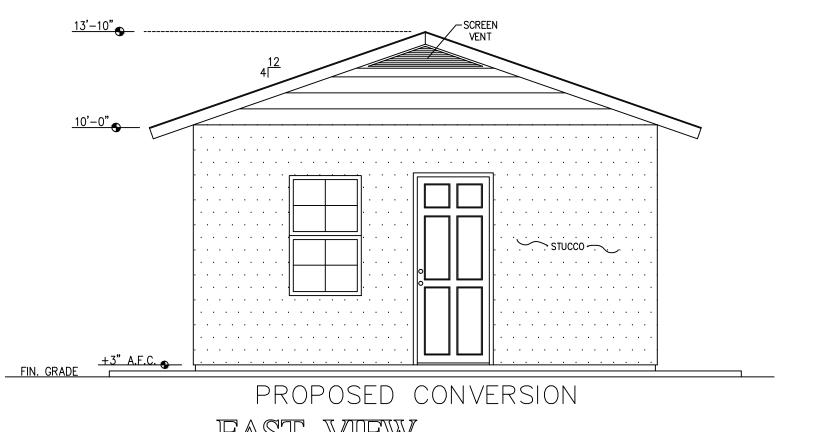

APPLICANT: Carmelita J Rodriguez

OWNER: RODRIGUEZ CARMELITA J(TR)(CJR LIV TR)

APN: 097072012

LOCATION: 622 S CHURCH ST

ITEM NO: 4

SITE PLAN NO: SPR21041

PROJECT TITLE: Kaweah Delta Health Care

DESCRIPTION: Food Trucks in Parking Lot West of Acequia Wing(QP)