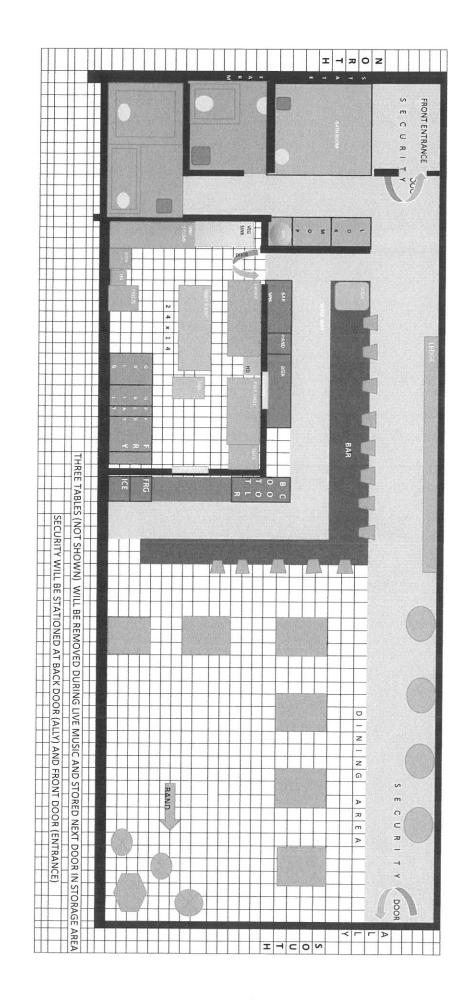

APPLICANT: Corey Morse

OWNER: LESLIE A MOSLEY LLC

APN: 094296014 LOCATION: 221 E MAIN ST

ITEM NO: 3

SITE PLAN NO: SPR21040

PROJECT TITLE: Rodriguez Apartments

DESCRIPTION: Existing 19 ft. 4 in. x 19 ft Carport - Convert into a same size Accessory Dwelling Unit. (R--M-2)