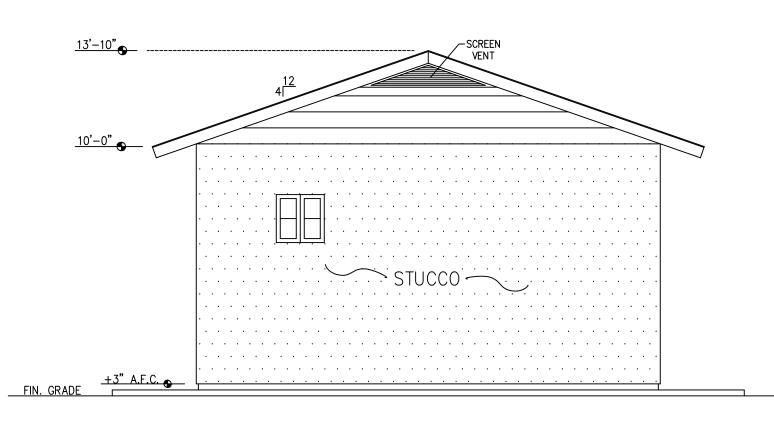

APPLICANT: Corey Morse

OWNER: LESLIE A MOSLEY LLC

APN: 094296014 LOCATION: 221 E MAIN ST

ITEM NO: 3

SITE PLAN NO: SPR21040

PROJECT TITLE: Rodriguez Apartments

DESCRIPTION: Existing 19 ft. 4 in. x 19 ft Carport - Convert into a same size Accessory Dwelling Unit. (R--M-2)

APPLICANT: Carmelita J Rodriguez

OWNER: RODRIGUEZ CARMELITA J(TR)(CJR LIV TR)

APN: 097072012

LOCATION: 622 S CHURCH ST

ITEM NO: 4

SITE PLAN NO: SPR21041

PROJECT TITLE: Kaweah Delta Health Care

DESCRIPTION: Food Trucks in Parking Lot West of Acequia Wing(QP)