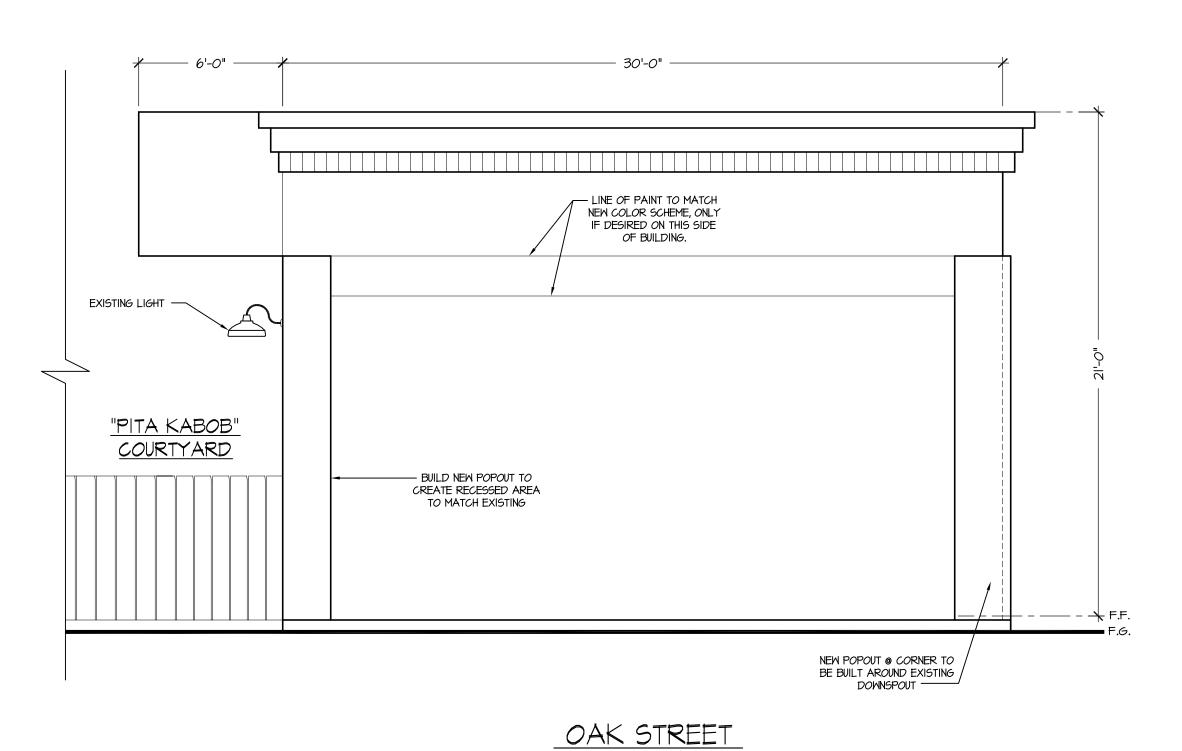

#### SITE PLAN REVIEW AGENDA

3/24/2021 - 9:00 A.M. Conference Room #4 315 E. Acequia Avenue

ITEM NO: 6

SITE PLAN NO: SPR21043

PROJECT TITLE: PK Deli Exterior Stucco

DESCRIPTION: Stucco the Front of the Building to give it a Face Lift. (D-MU)

APPLICANT: Ernesto Aceves

OWNER: VANDERHAM ROBERT W & LENA

APN: 094335011

LOCATION: 219 N COURT ST

Additional information and assistance in filling out this application can be found at the City of Visalia website (www.visalia.city) or by calling (559) 713-4440