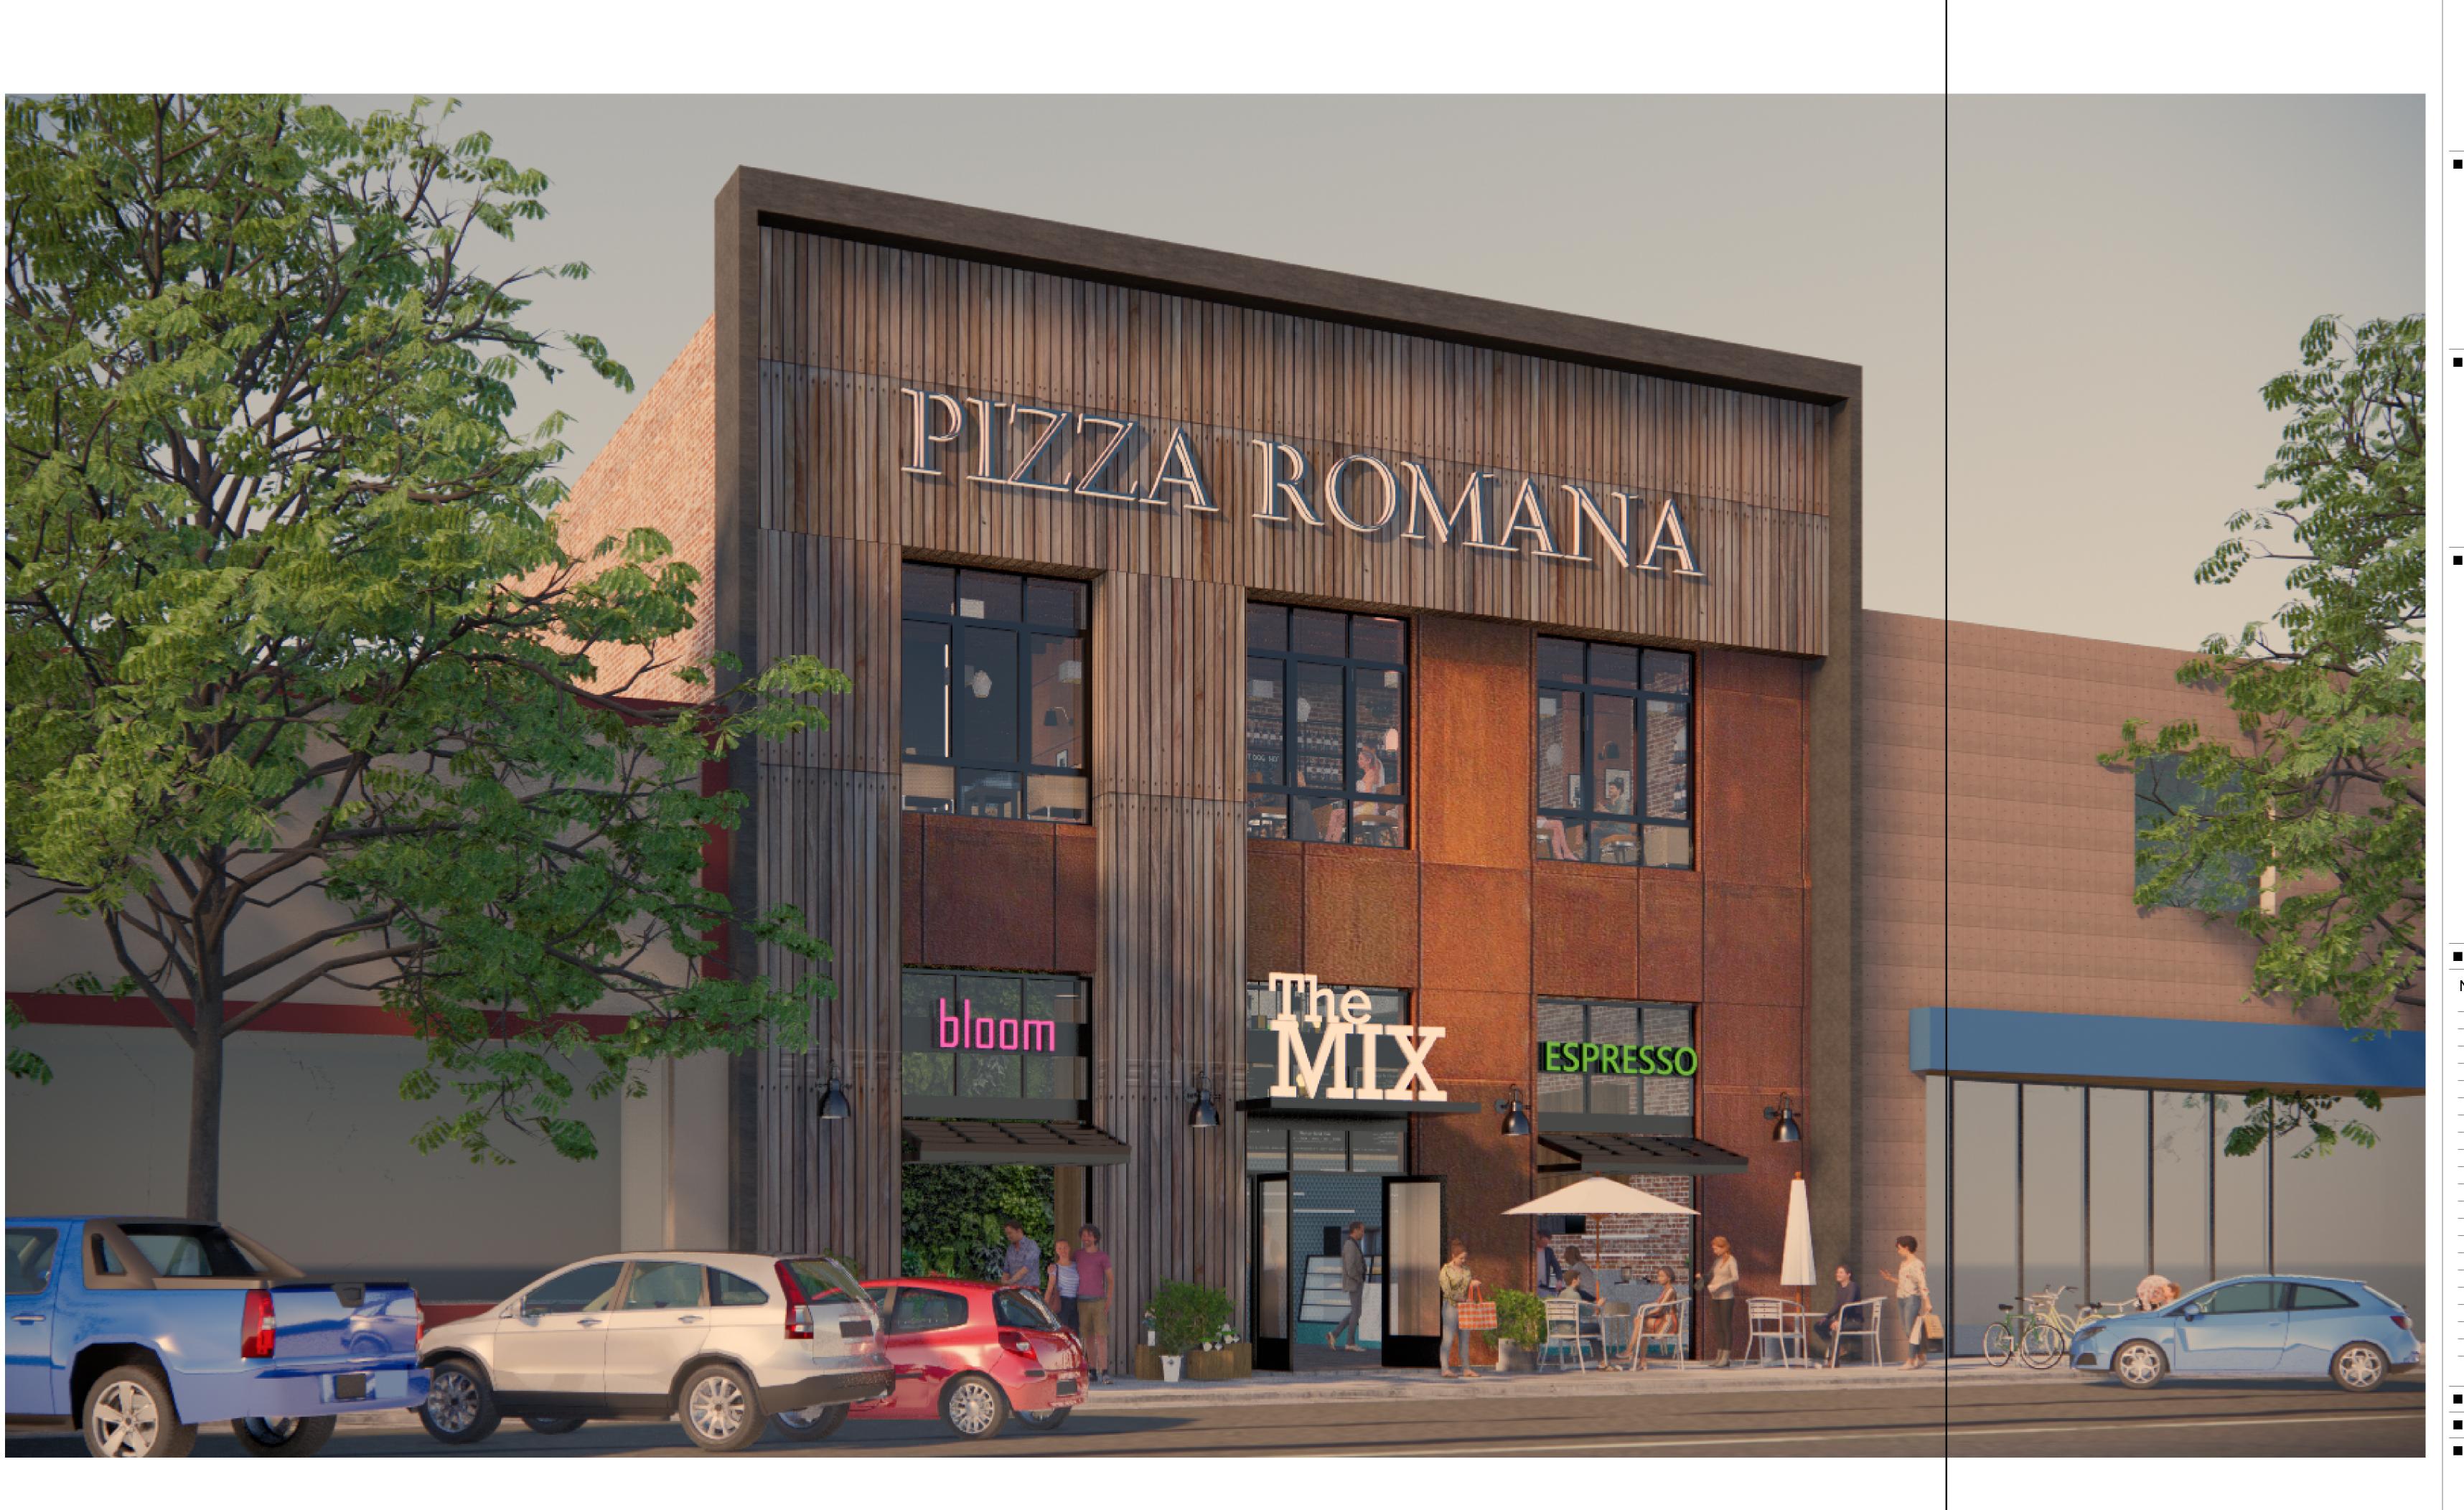

#### SITE PLAN REVIEW AGENDA

3/24/2021 - 9:00 A.M. Conference Room #4 315 E. Acequia Avenue

ITEM NO: 1 Resubmit
SITE PLAN NO: SPR21033
PROJECT TITLE: 213 W. Main St

DESCRIPTION: Renovation of Existing 2 Story Building for Retail and Restaurant. (D-MU)

APPLICANT: Justin Kirsinas

OWNER: STAR PROPERTY LB INVESTMENT

APN: 094326007 LOCATION: 213 W MAIN ST

215 W MAIN ST 217 W MAIN ST

ITEM NO: 2

SITE PLAN NO: SPR21039

PROJECT TITLE: Corby's Bar & Grill

DESCRIPTION: To Obtain a CUP for Live Music. (D-MU)