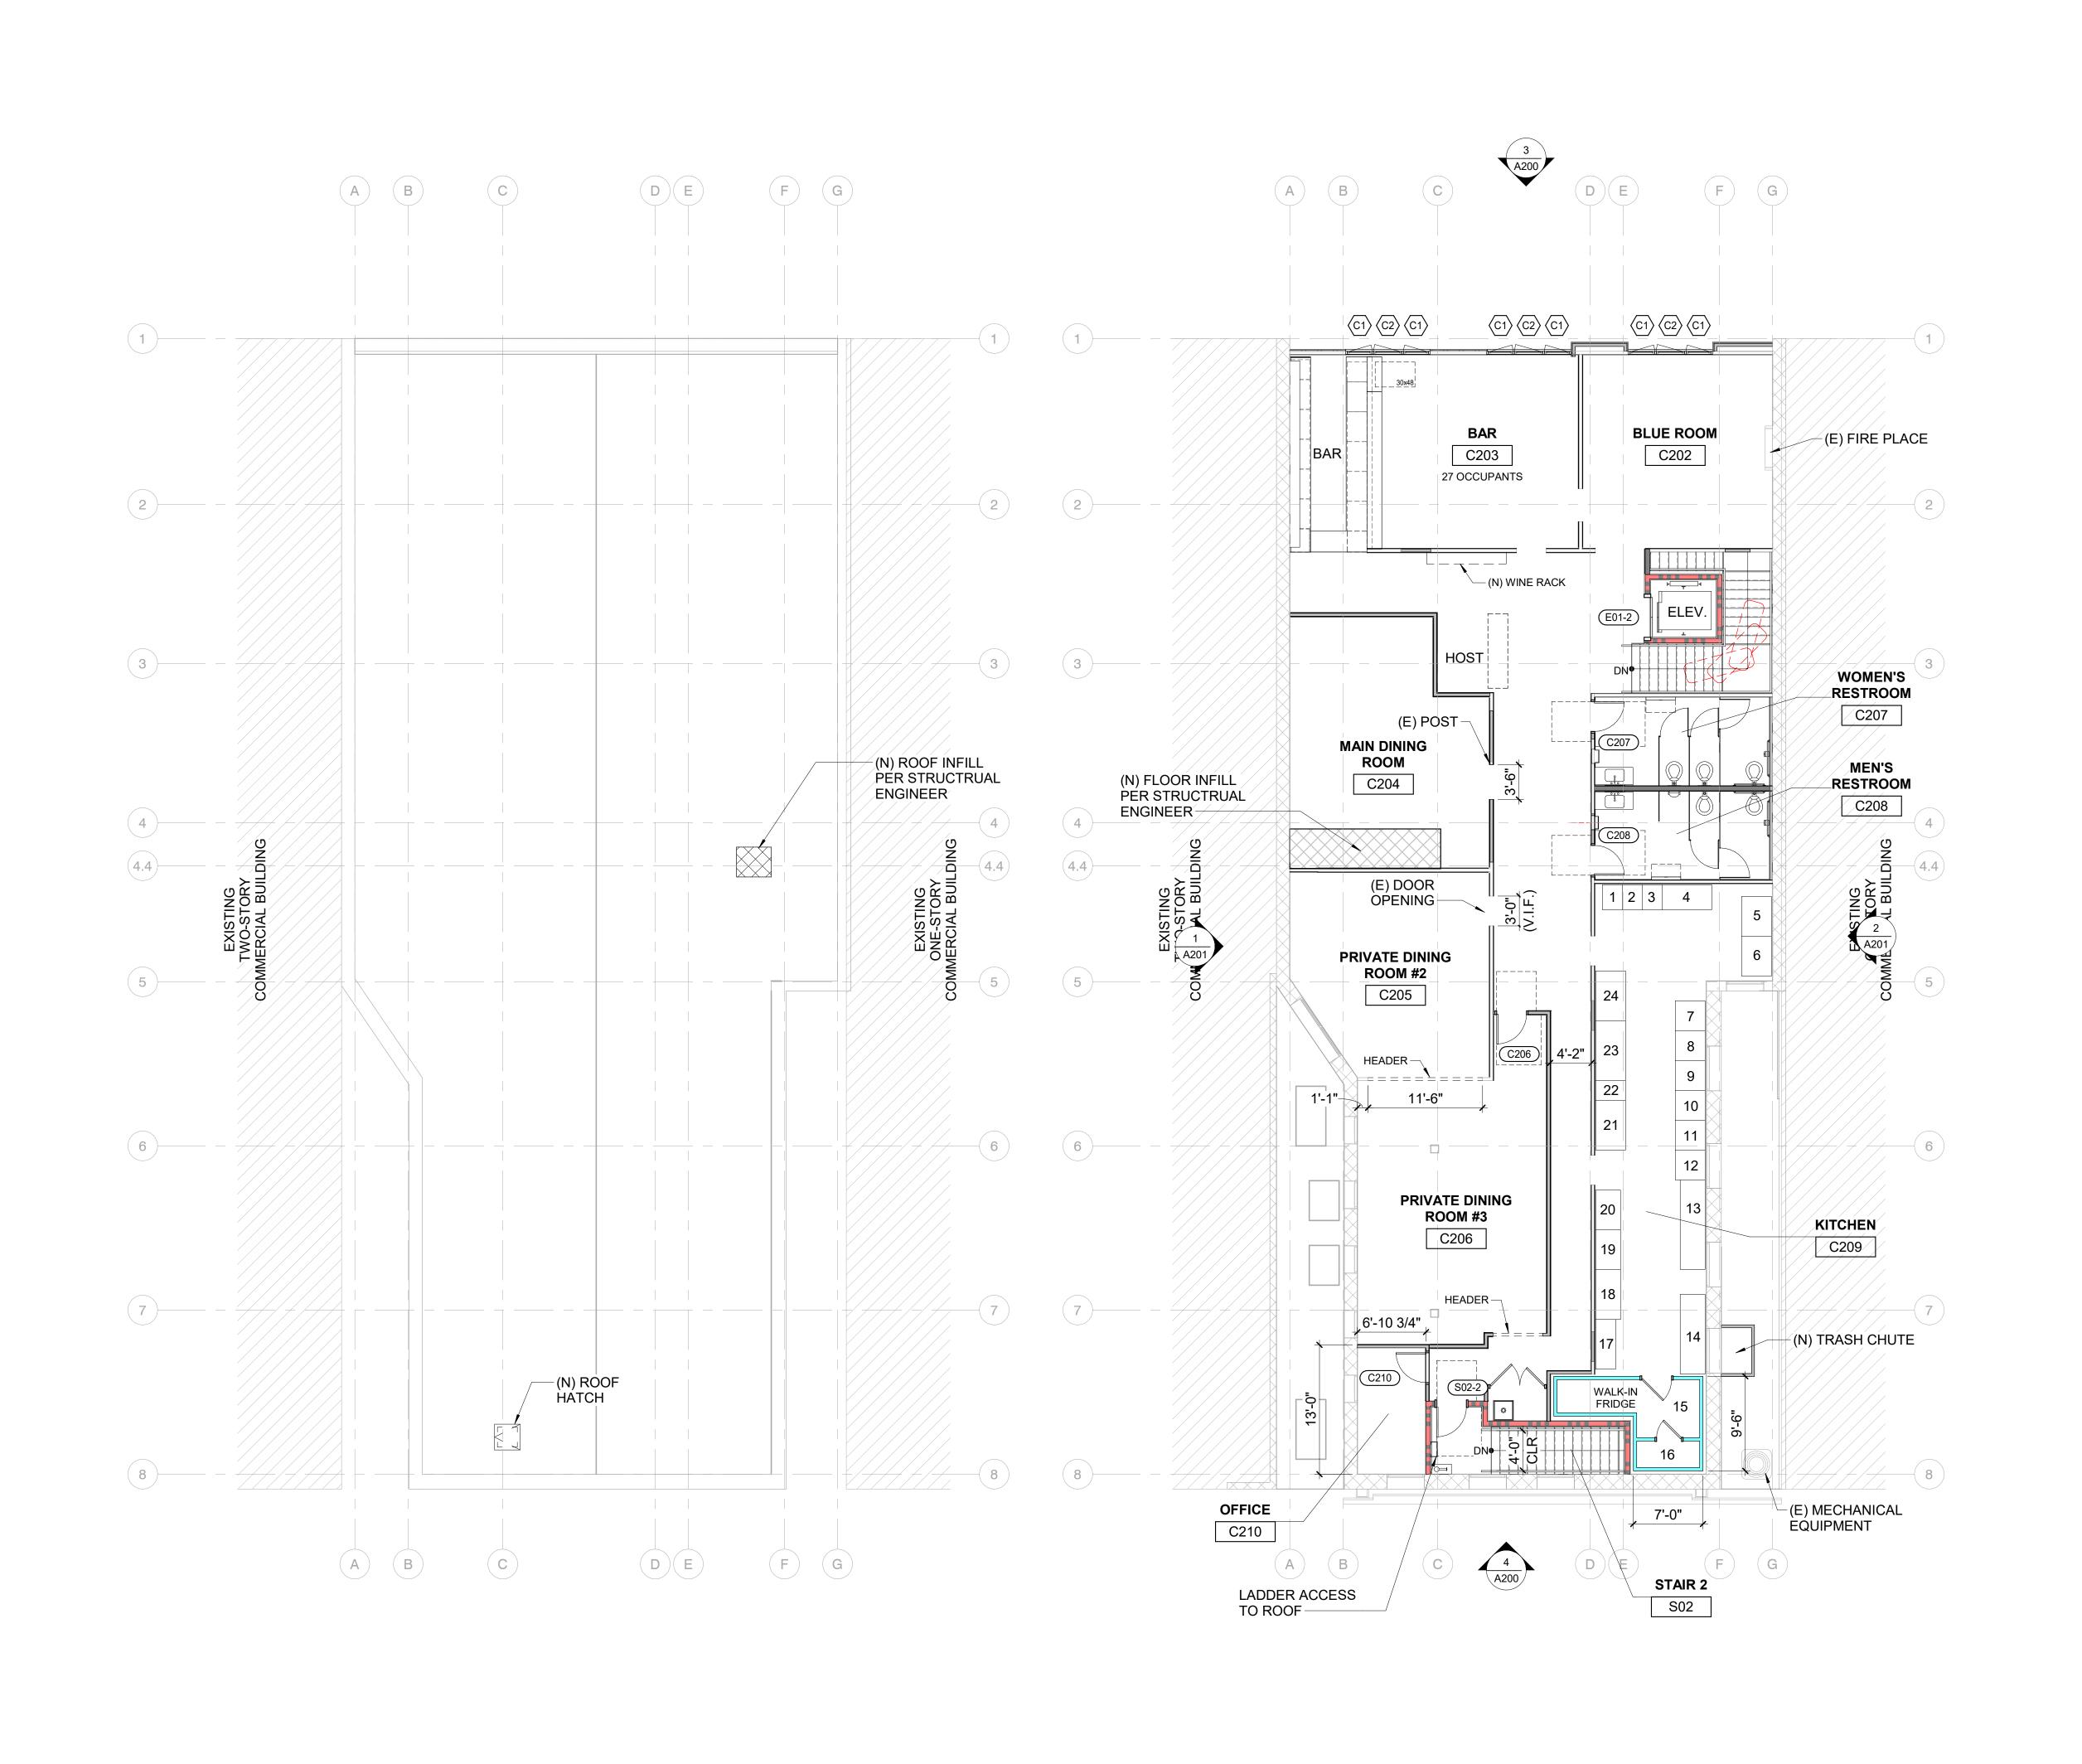

#### SITE PLAN REVIEW AGENDA

3/24/2021 - 9:00 A.M. Conference Room #4 315 E. Acequia Avenue

ITEM NO: 1 Resubmit
SITE PLAN NO: SPR21033
PROJECT TITLE: 213 W. Main St

DESCRIPTION: Renovation of Existing 2 Story Building for Retail and Restaurant. (D-MU)

APPLICANT: Justin Kirsinas

OWNER: STAR PROPERTY LB INVESTMENT

APN: 094326007 LOCATION: 213 W MAIN ST

215 W MAIN ST 217 W MAIN ST

ITEM NO: 2

SITE PLAN NO: SPR21039

PROJECT TITLE: Corby's Bar & Grill

DESCRIPTION: To Obtain a CUP for Live Music. (D-MU)