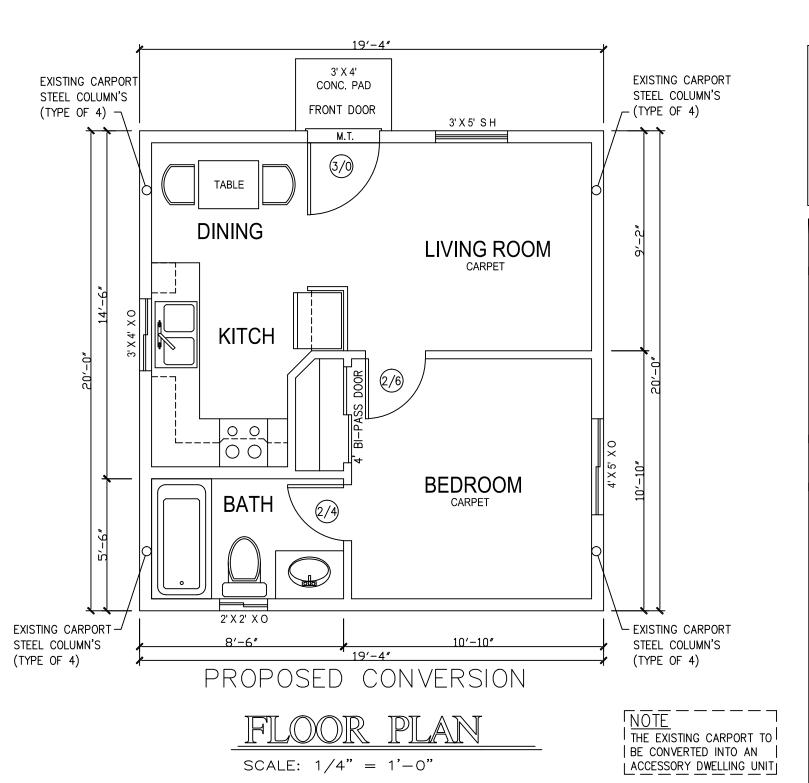

APPLICANT: Corey Morse

OWNER: LESLIE A MOSLEY LLC

APN: 094296014 LOCATION: 221 E MAIN ST

ITEM NO: 3

SITE PLAN NO: SPR21040

PROJECT TITLE: Rodriguez Apartments

DESCRIPTION: Existing 19 ft. 4 in. x 19 ft Carport - Convert into a same size Accessory Dwelling Unit. (R--M-2)

APPLICANT: Carmelita J Rodriguez

OWNER: RODRIGUEZ CARMELITA J(TR)(CJR LIV TR)

APN: 097072012

LOCATION: 622 S CHURCH ST

ITEM NO: 4

SITE PLAN NO: SPR21041

PROJECT TITLE: Kaweah Delta Health Care

DESCRIPTION: Food Trucks in Parking Lot West of Acequia Wing(QP)