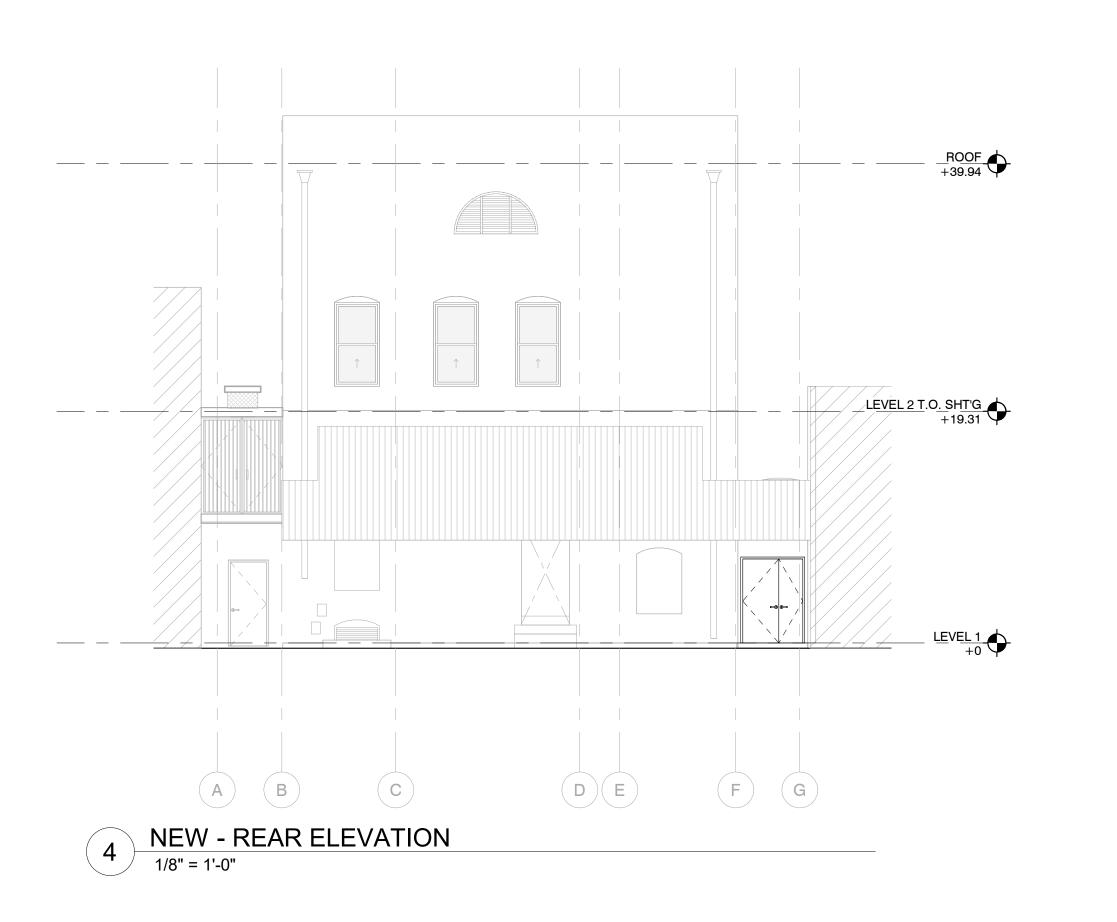

#### SITE PLAN REVIEW AGENDA

3/24/2021 - 9:00 A.M. Conference Room #4 315 E. Acequia Avenue

ITEM NO: 1 Resubmit
SITE PLAN NO: SPR21033
PROJECT TITLE: 213 W. Main St

DESCRIPTION: Renovation of Existing 2 Story Building for Retail and Restaurant. (D-MU)

APPLICANT: Justin Kirsinas

OWNER: STAR PROPERTY LB INVESTMENT

APN: 094326007 LOCATION: 213 W MAIN ST

215 W MAIN ST 217 W MAIN ST

ITEM NO: 2

SITE PLAN NO: SPR21039

PROJECT TITLE: Corby's Bar & Grill

DESCRIPTION: To Obtain a CUP for Live Music. (D-MU)