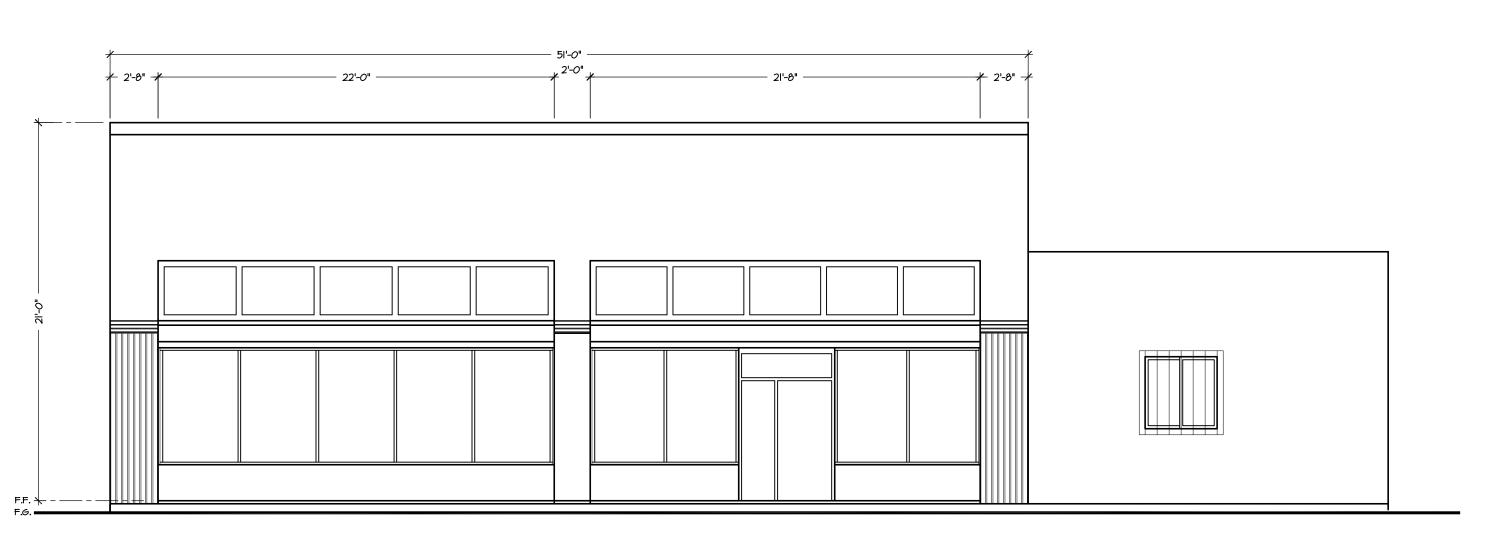

#### SITE PLAN REVIEW AGENDA

3/24/2021 - 9:00 A.M. Conference Room #4 315 E. Acequia Avenue

ITEM NO: 6

SITE PLAN NO: SPR21043

PROJECT TITLE: PK Deli Exterior Stucco

DESCRIPTION: Stucco the Front of the Building to give it a Face Lift. (D-MU)