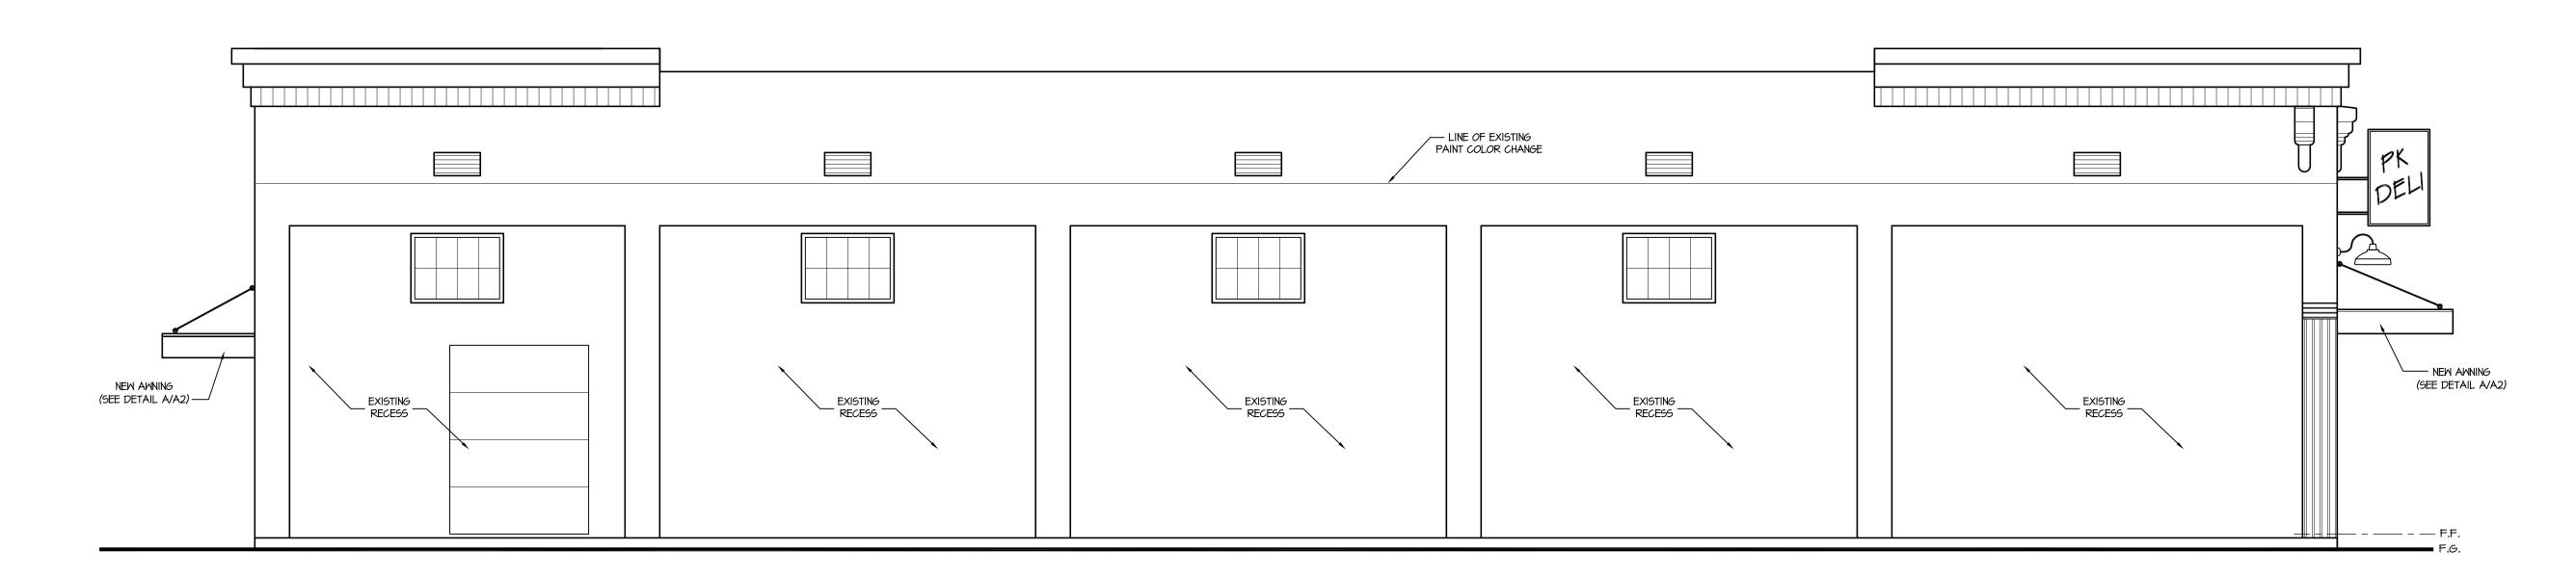

#### SITE PLAN REVIEW AGENDA

3/24/2021 - 9:00 A.M. Conference Room #4 315 E. Acequia Avenue

ITEM NO: 6

SITE PLAN NO: SPR21043

PROJECT TITLE: PK Deli Exterior Stucco

DESCRIPTION: Stucco the Front of the Building to give it a Face Lift. (D-MU)

APPLICANT: Ernesto Aceves

OWNER: VANDERHAM ROBERT W & LENA

APN: 094335011

LOCATION: 219 N COURT ST

Additional information and assistance in filling out this application can be found at the City of Visalia website (www.visalia.city) or by calling (559) 713-4440