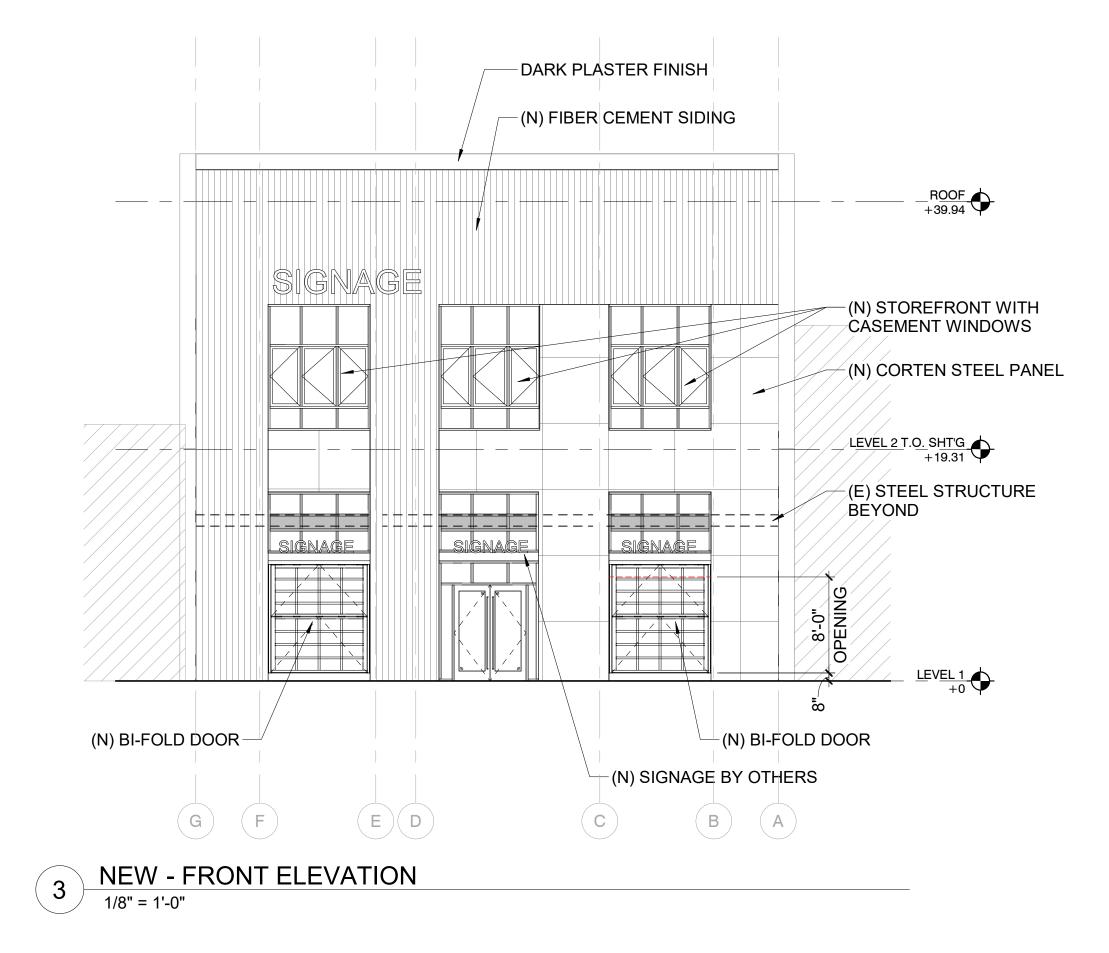

#### SITE PLAN REVIEW AGENDA

3/24/2021 - 9:00 A.M. Conference Room #4 315 E. Acequia Avenue

ITEM NO: 1 Resubmit
SITE PLAN NO: SPR21033
PROJECT TITLE: 213 W. Main St

DESCRIPTION: Renovation of Existing 2 Story Building for Retail and Restaurant. (D-MU)

APPLICANT: Justin Kirsinas

OWNER: STAR PROPERTY LB INVESTMENT

APN: 094326007 LOCATION: 213 W MAIN ST

215 W MAIN ST 217 W MAIN ST

ITEM NO: 2

SITE PLAN NO: SPR21039

PROJECT TITLE: Corby's Bar & Grill

DESCRIPTION: To Obtain a CUP for Live Music. (D-MU)