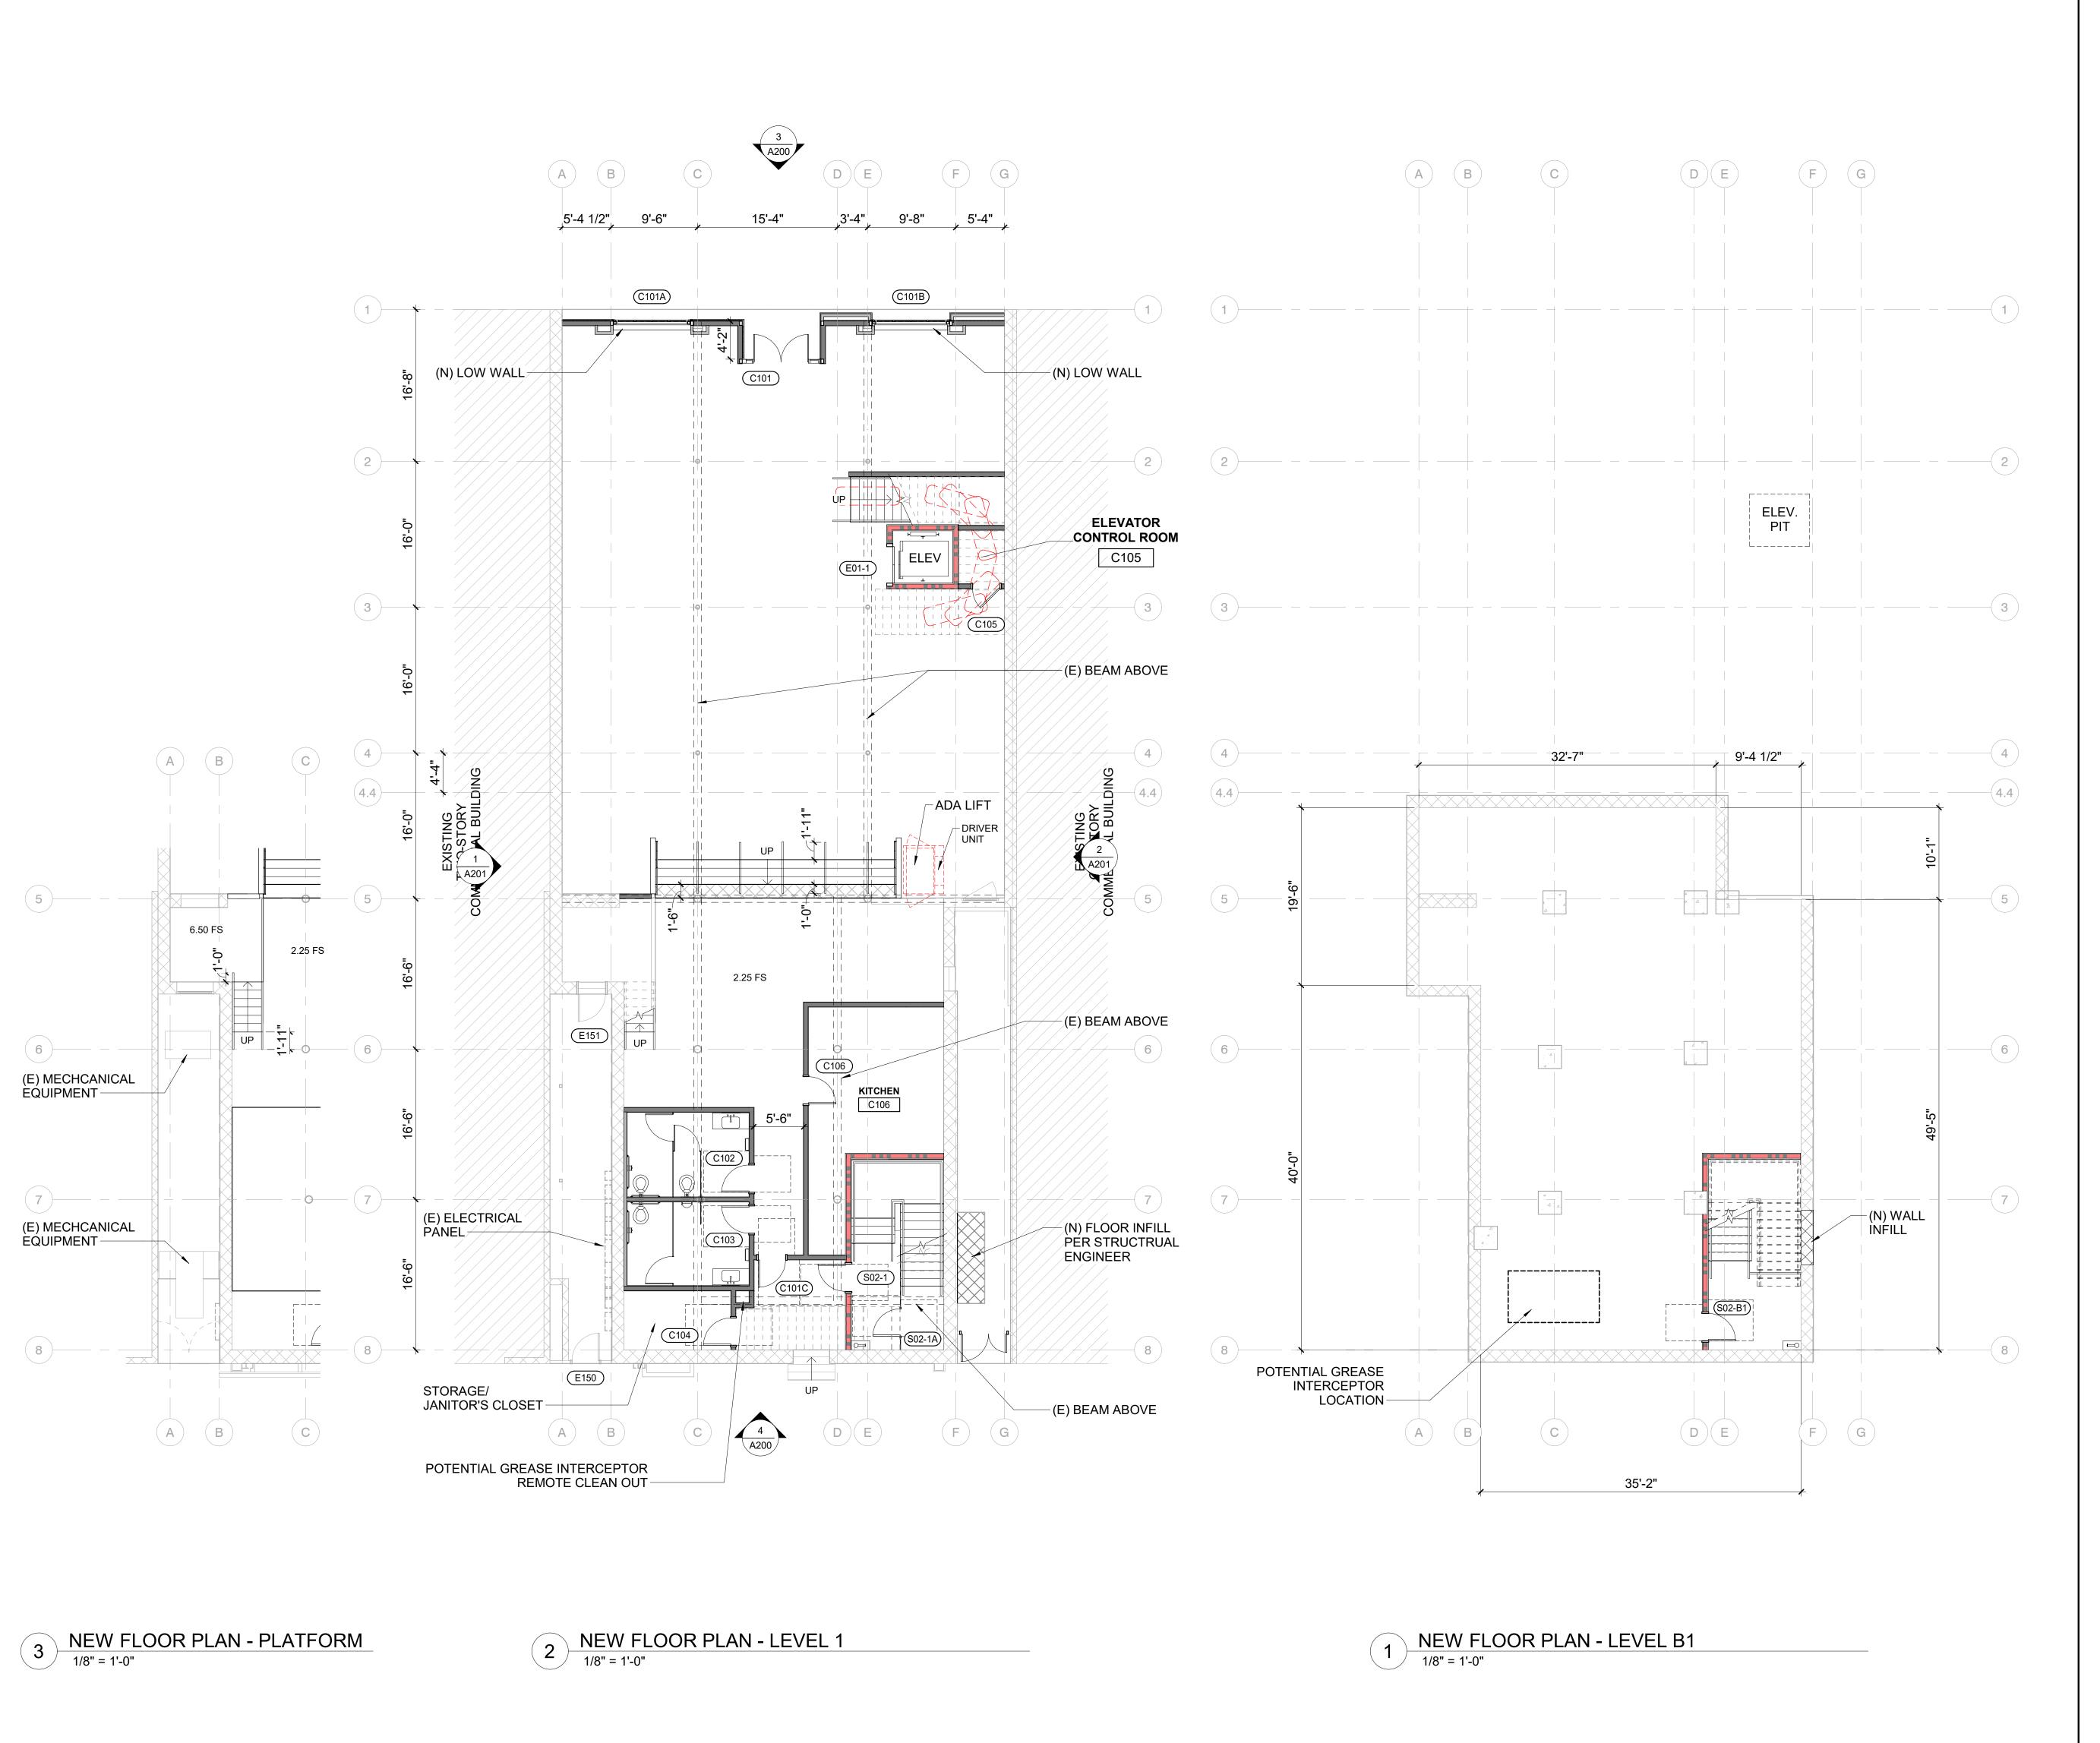

#### SITE PLAN REVIEW AGENDA

3/24/2021 - 9:00 A.M. Conference Room #4 315 E. Acequia Avenue

ITEM NO: 1 Resubmit
SITE PLAN NO: SPR21033
PROJECT TITLE: 213 W. Main St

DESCRIPTION: Renovation of Existing 2 Story Building for Retail and Restaurant. (D-MU)

APPLICANT: Justin Kirsinas

OWNER: STAR PROPERTY LB INVESTMENT

APN: 094326007 LOCATION: 213 W MAIN ST

215 W MAIN ST 217 W MAIN ST

ITEM NO: 2

SITE PLAN NO: SPR21039

PROJECT TITLE: Corby's Bar & Grill

DESCRIPTION: To Obtain a CUP for Live Music. (D-MU)