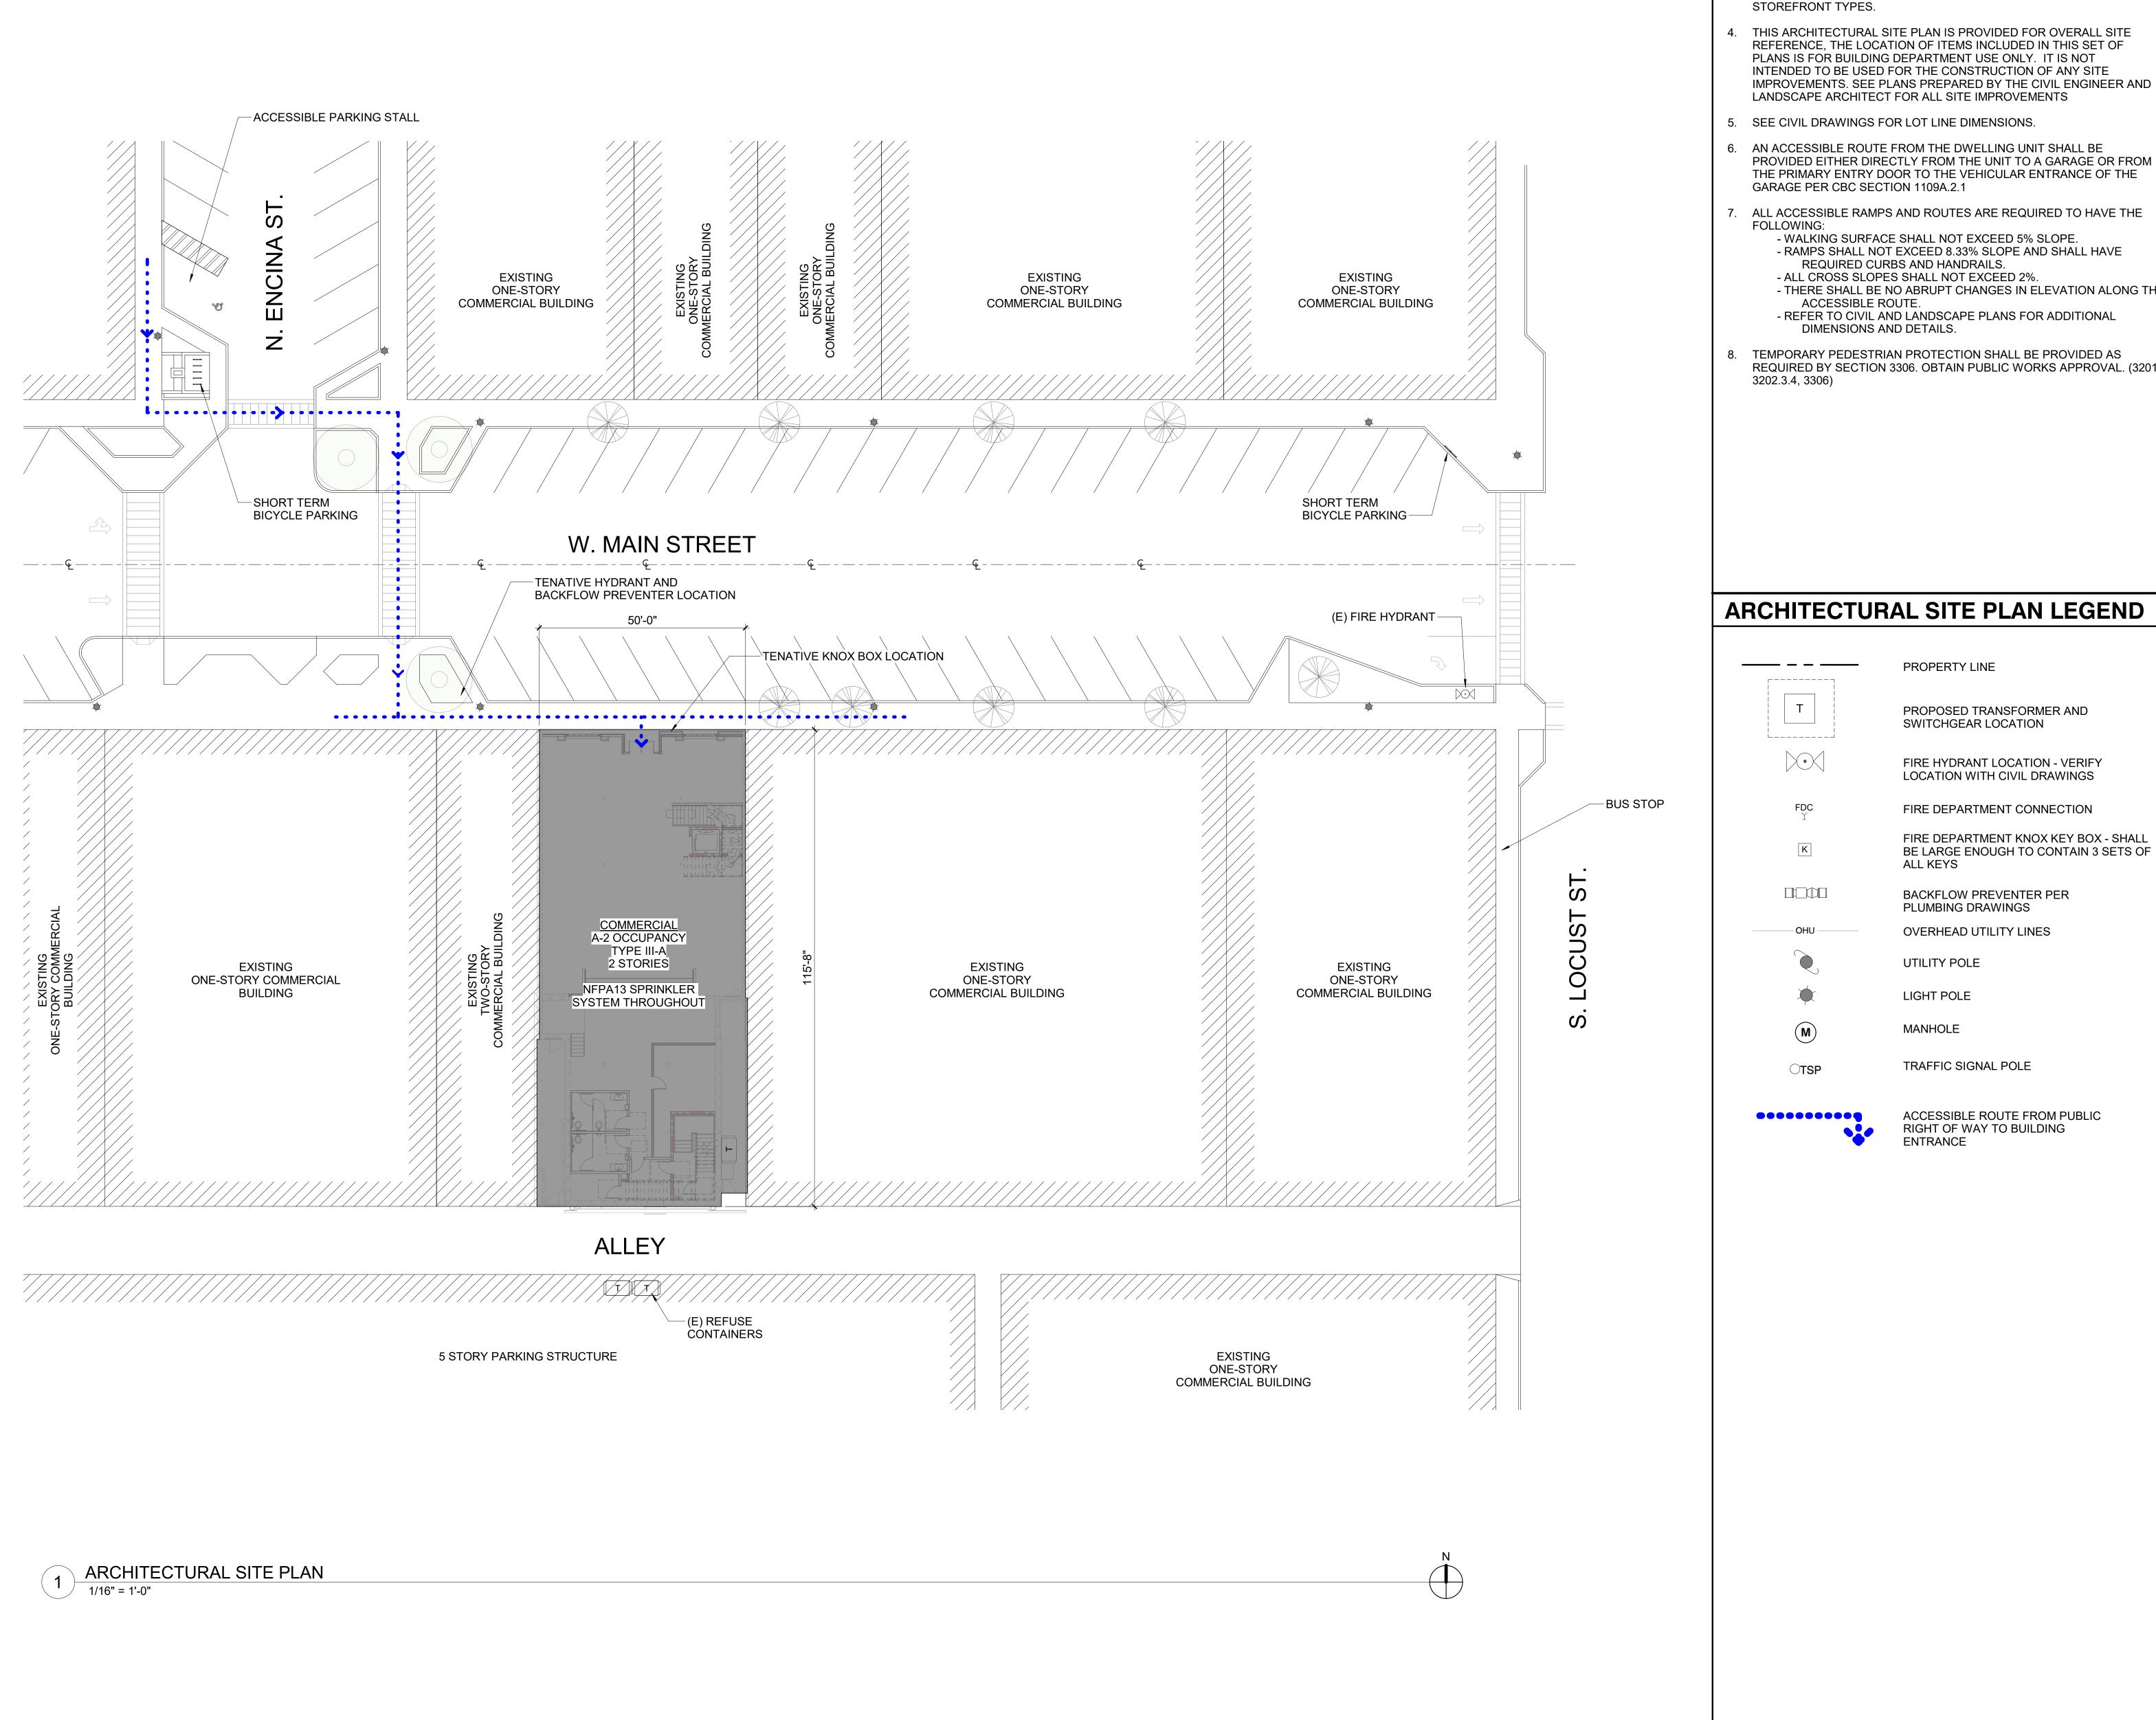

#### SITE PLAN REVIEW AGENDA

3/24/2021 - 9:00 A.M. Conference Room #4 315 E. Acequia Avenue

ITEM NO: 1 Resubmit
SITE PLAN NO: SPR21033
PROJECT TITLE: 213 W. Main St

DESCRIPTION: Renovation of Existing 2 Story Building for Retail and Restaurant. (D-MU)

APPLICANT: Justin Kirsinas

OWNER: STAR PROPERTY LB INVESTMENT

APN: 094326007 LOCATION: 213 W MAIN ST

215 W MAIN ST 217 W MAIN ST

ITEM NO: 2

SITE PLAN NO: SPR21039

PROJECT TITLE: Corby's Bar & Grill

DESCRIPTION: To Obtain a CUP for Live Music. (D-MU)