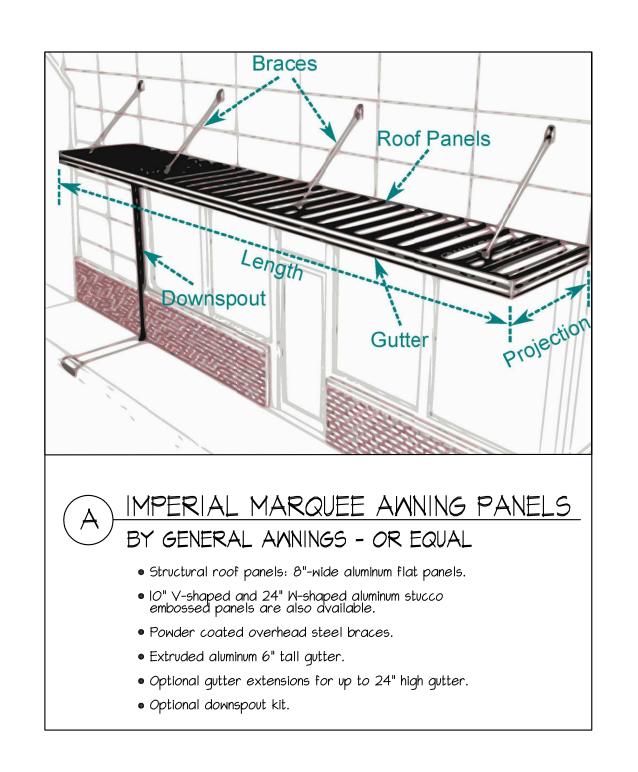

#### SITE PLAN REVIEW AGENDA

3/24/2021 - 9:00 A.M. Conference Room #4 315 E. Acequia Avenue

ITEM NO: 1 Resubmit
SITE PLAN NO: SPR21033
PROJECT TITLE: 213 W. Main St

DESCRIPTION: Renovation of Existing 2 Story Building for Retail and Restaurant. (D-MU)

APPLICANT: Justin Kirsinas

OWNER: STAR PROPERTY LB INVESTMENT

APN: 094326007 LOCATION: 213 W MAIN ST

215 W MAIN ST 217 W MAIN ST

ITEM NO: 2

SITE PLAN NO: SPR21039

PROJECT TITLE: Corby's Bar & Grill

DESCRIPTION: To Obtain a CUP for Live Music. (D-MU)