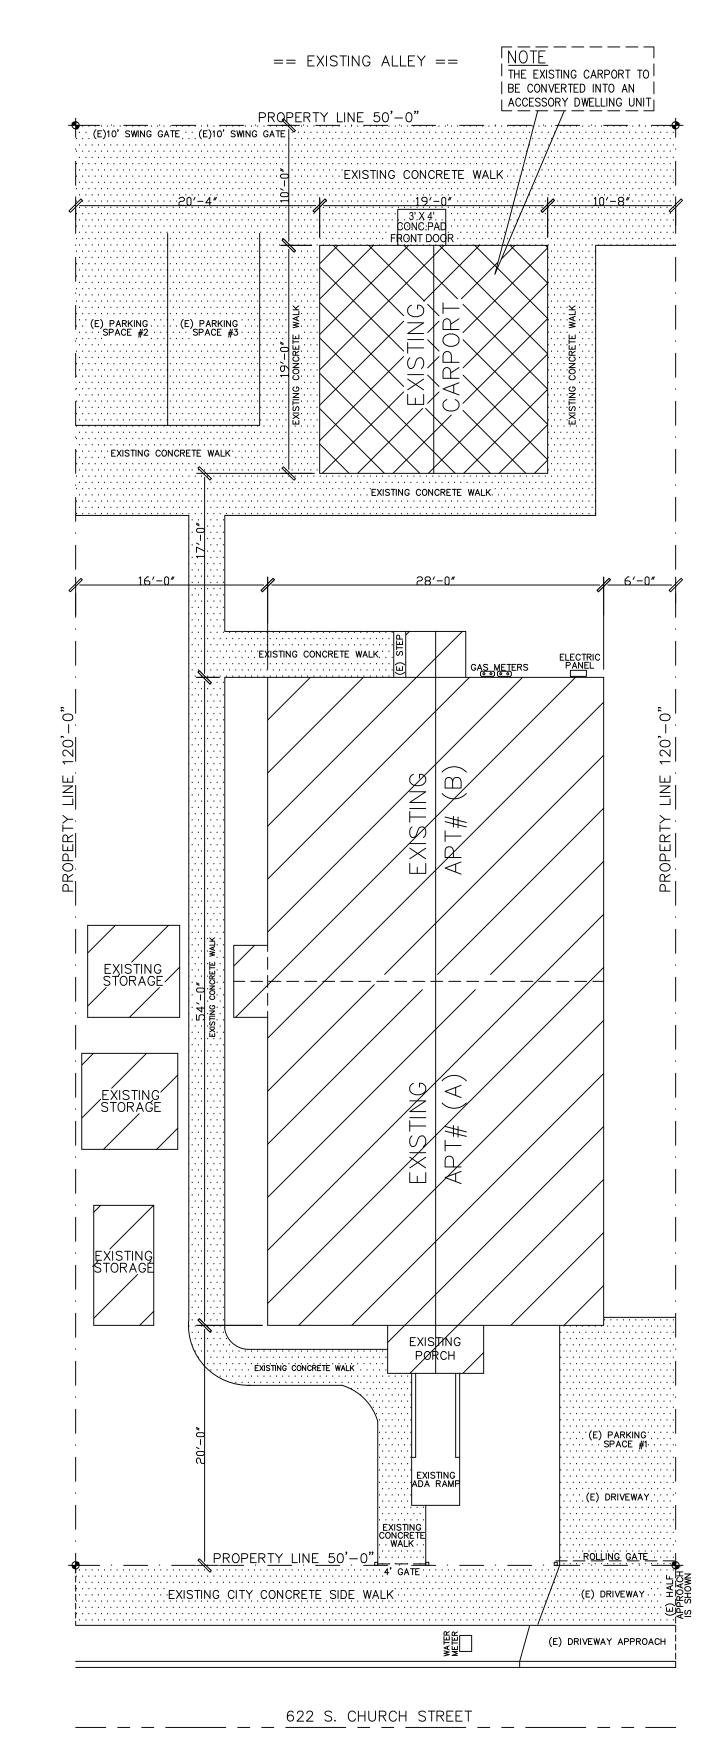

APPLICANT: Carmelita J Rodriguez

OWNER: RODRIGUEZ CARMELITA J(TR)(CJR LIV TR)

APN: 097072012

LOCATION: 622 S CHURCH ST

ITEM NO: 4

SITE PLAN NO: SPR21041

PROJECT TITLE: Kaweah Delta Health Care

DESCRIPTION: Food Trucks in Parking Lot West of Acequia Wing(QP)