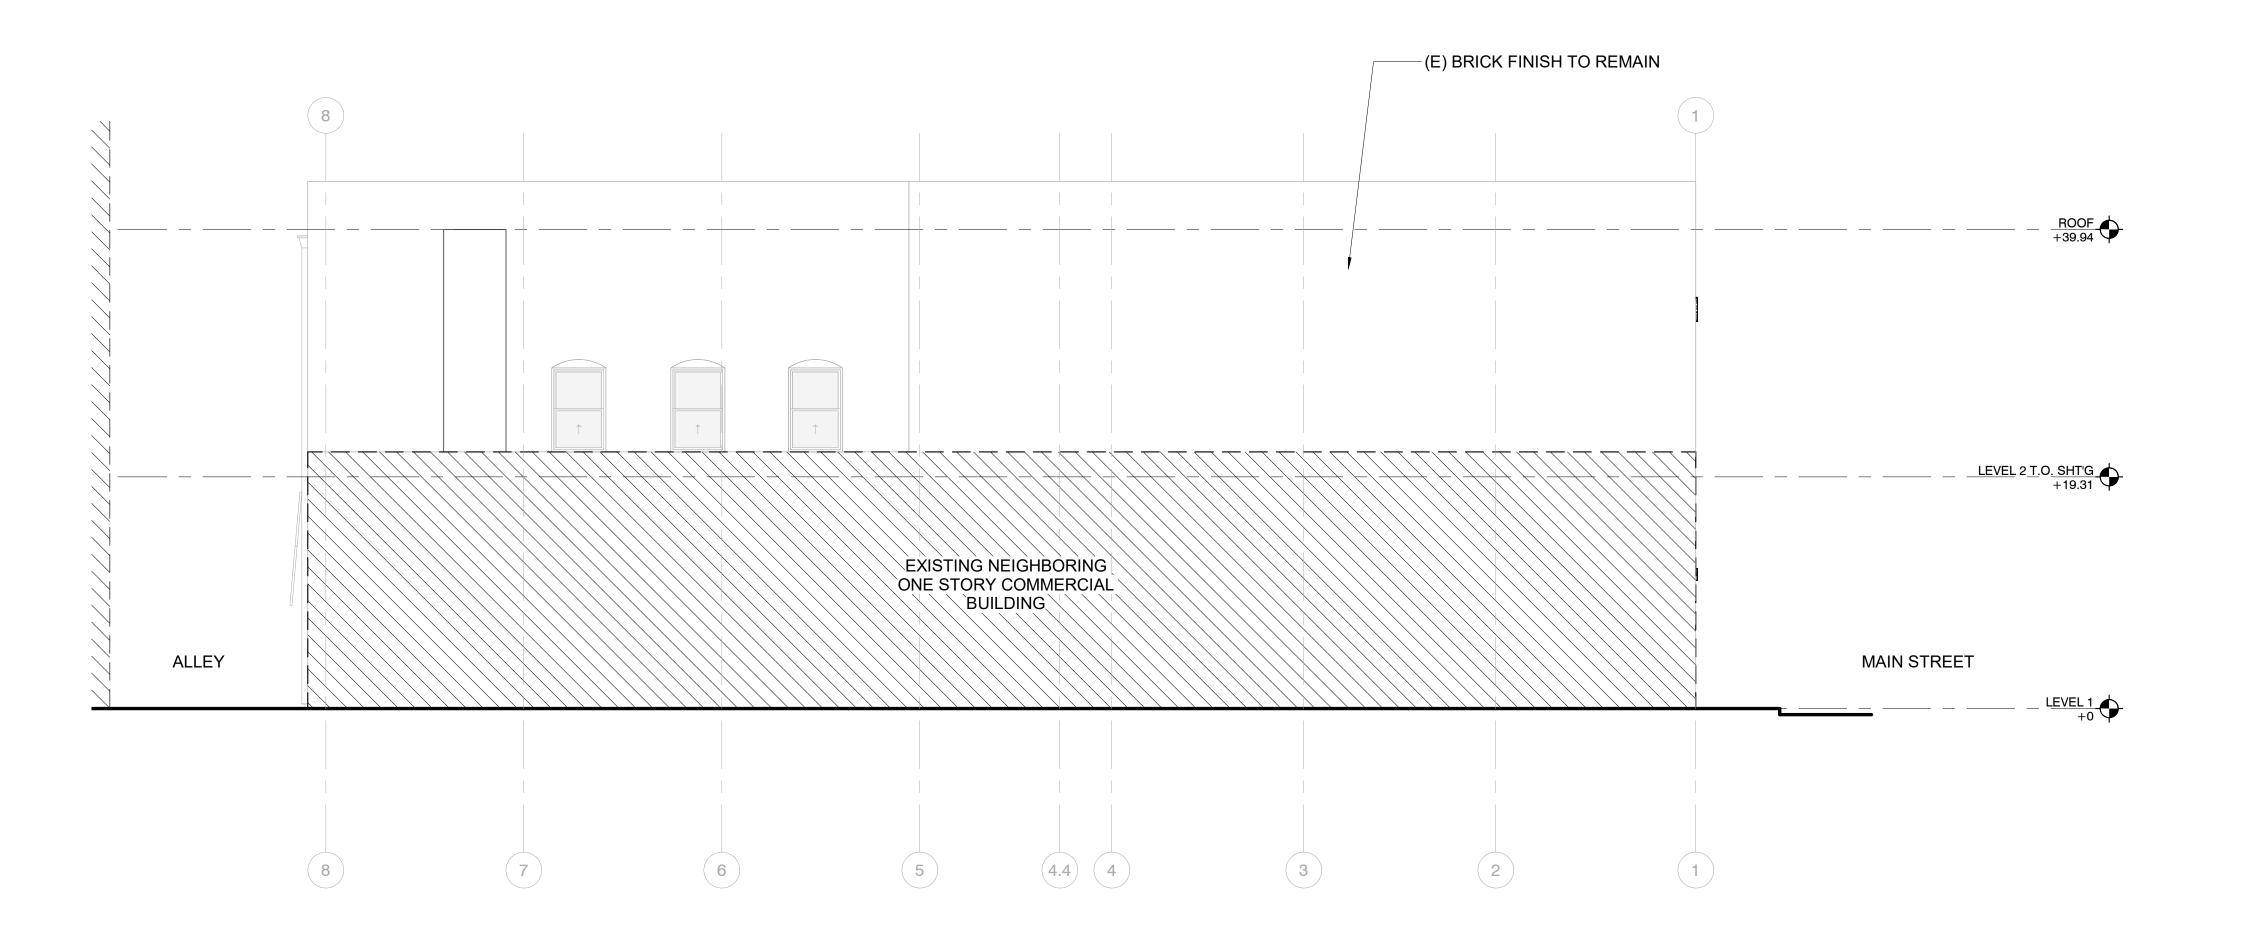

#### SITE PLAN REVIEW AGENDA

3/24/2021 - 9:00 A.M. Conference Room #4 315 E. Acequia Avenue

ITEM NO: 1 Resubmit
SITE PLAN NO: SPR21033
PROJECT TITLE: 213 W. Main St

DESCRIPTION: Renovation of Existing 2 Story Building for Retail and Restaurant. (D-MU)

APPLICANT: Justin Kirsinas

OWNER: STAR PROPERTY LB INVESTMENT

APN: 094326007 LOCATION: 213 W MAIN ST

215 W MAIN ST 217 W MAIN ST

ITEM NO: 2

SITE PLAN NO: SPR21039

PROJECT TITLE: Corby's Bar & Grill

DESCRIPTION: To Obtain a CUP for Live Music. (D-MU)