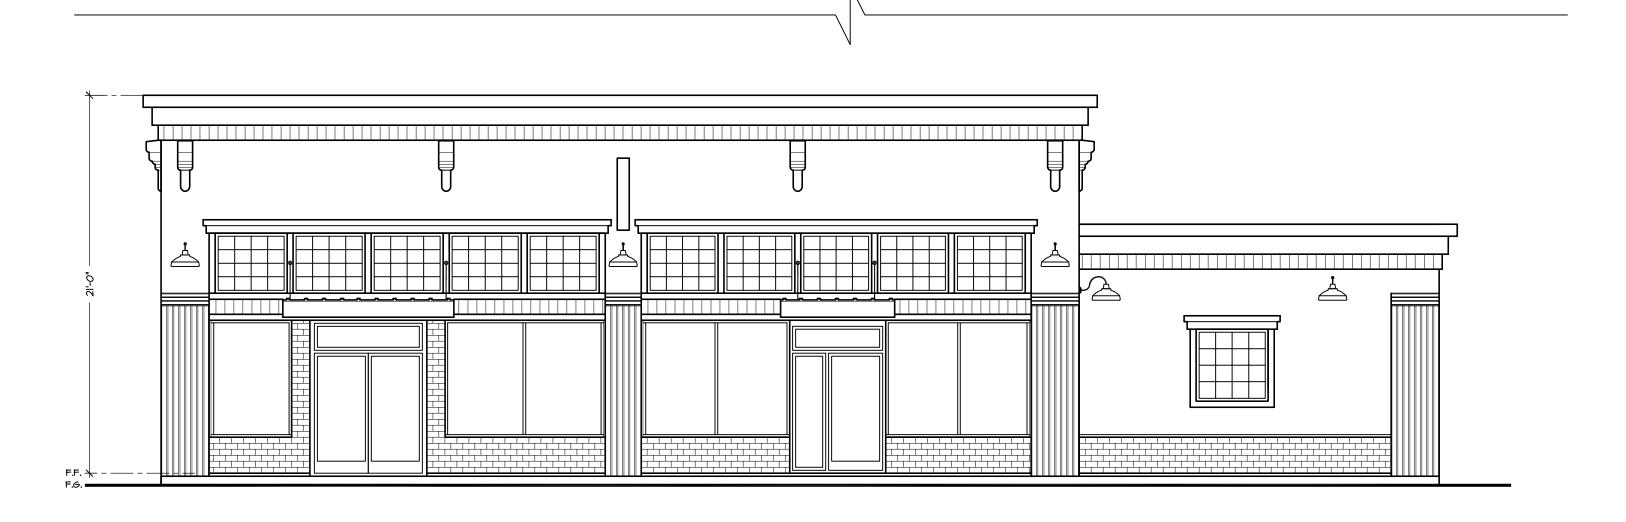

#### SITE PLAN REVIEW AGENDA

3/24/2021 - 9:00 A.M. Conference Room #4 315 E. Acequia Avenue

ITEM NO: 6

SITE PLAN NO: SPR21043

PROJECT TITLE: PK Deli Exterior Stucco

DESCRIPTION: Stucco the Front of the Building to give it a Face Lift. (D-MU)