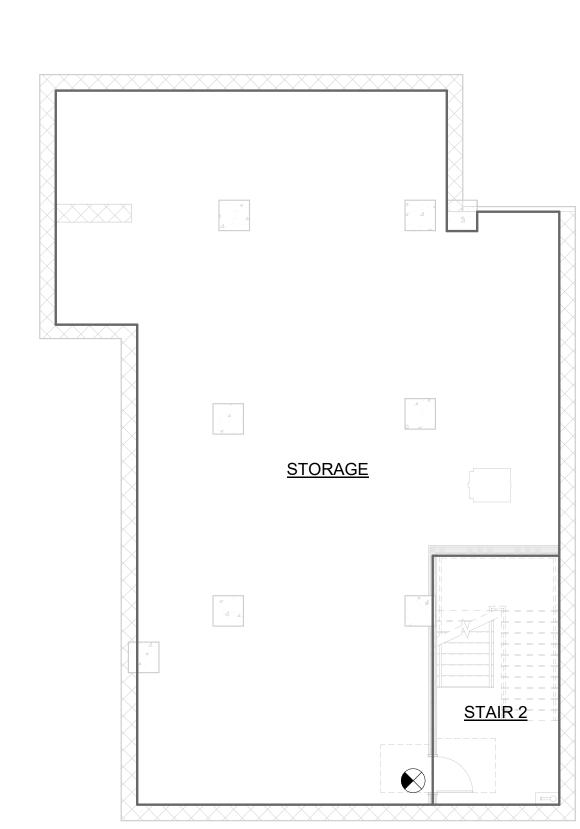

APPLICANT: Corey Morse

OWNER: LESLIE A MOSLEY LLC

APN: 094296014 LOCATION: 221 E MAIN ST

ITEM NO: 3

SITE PLAN NO: SPR21040

PROJECT TITLE: Rodriguez Apartments

DESCRIPTION: Existing 19 ft. 4 in. x 19 ft Carport - Convert into a same size Accessory Dwelling Unit. (R--M-2)