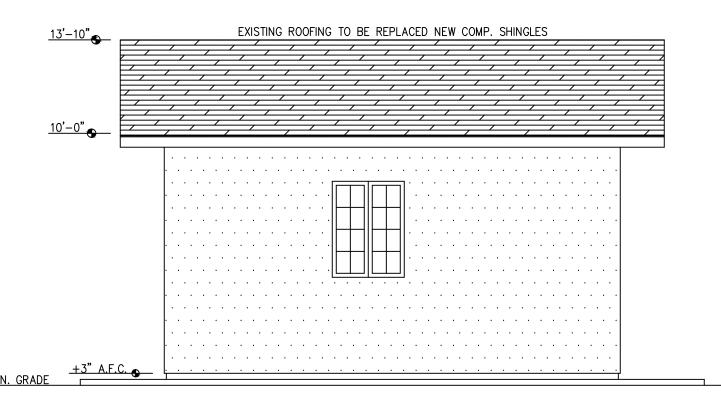

APPLICANT: Carmelita J Rodriguez

OWNER: RODRIGUEZ CARMELITA J(TR)(CJR LIV TR)

APN: 097072012

LOCATION: 622 S CHURCH ST

ITEM NO: 4

SITE PLAN NO: SPR21041

PROJECT TITLE: Kaweah Delta Health Care

DESCRIPTION: Food Trucks in Parking Lot West of Acequia Wing(QP)