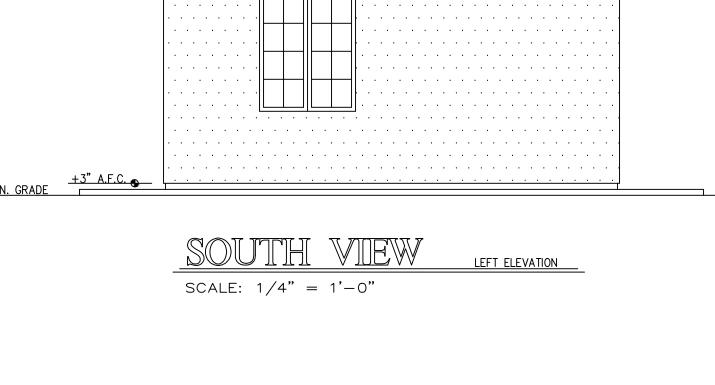

APPLICANT: Carmelita J Rodriguez

OWNER: RODRIGUEZ CARMELITA J(TR)(CJR LIV TR)

APN: 097072012

LOCATION: 622 S CHURCH ST

ITEM NO: 4

SITE PLAN NO: SPR21041

PROJECT TITLE: Kaweah Delta Health Care

DESCRIPTION: Food Trucks in Parking Lot West of Acequia Wing(QP)