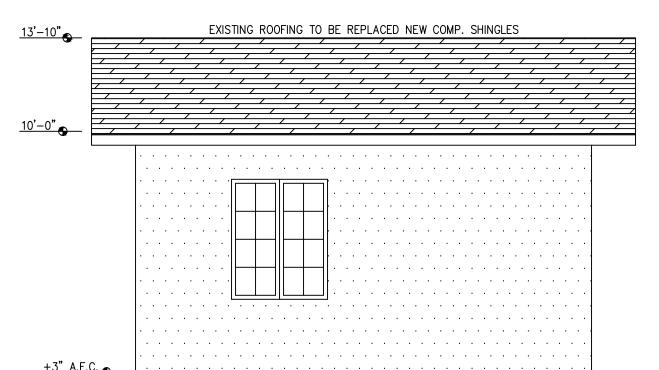

APPLICANT: Carmelita J Rodriguez

OWNER: RODRIGUEZ CARMELITA J(TR)(CJR LIV TR)

APN: 097072012

LOCATION: 622 S CHURCH ST

ITEM NO: 4

SITE PLAN NO: SPR21041

PROJECT TITLE: Kaweah Delta Health Care

DESCRIPTION: Food Trucks in Parking Lot West of Acequia Wing(QP)