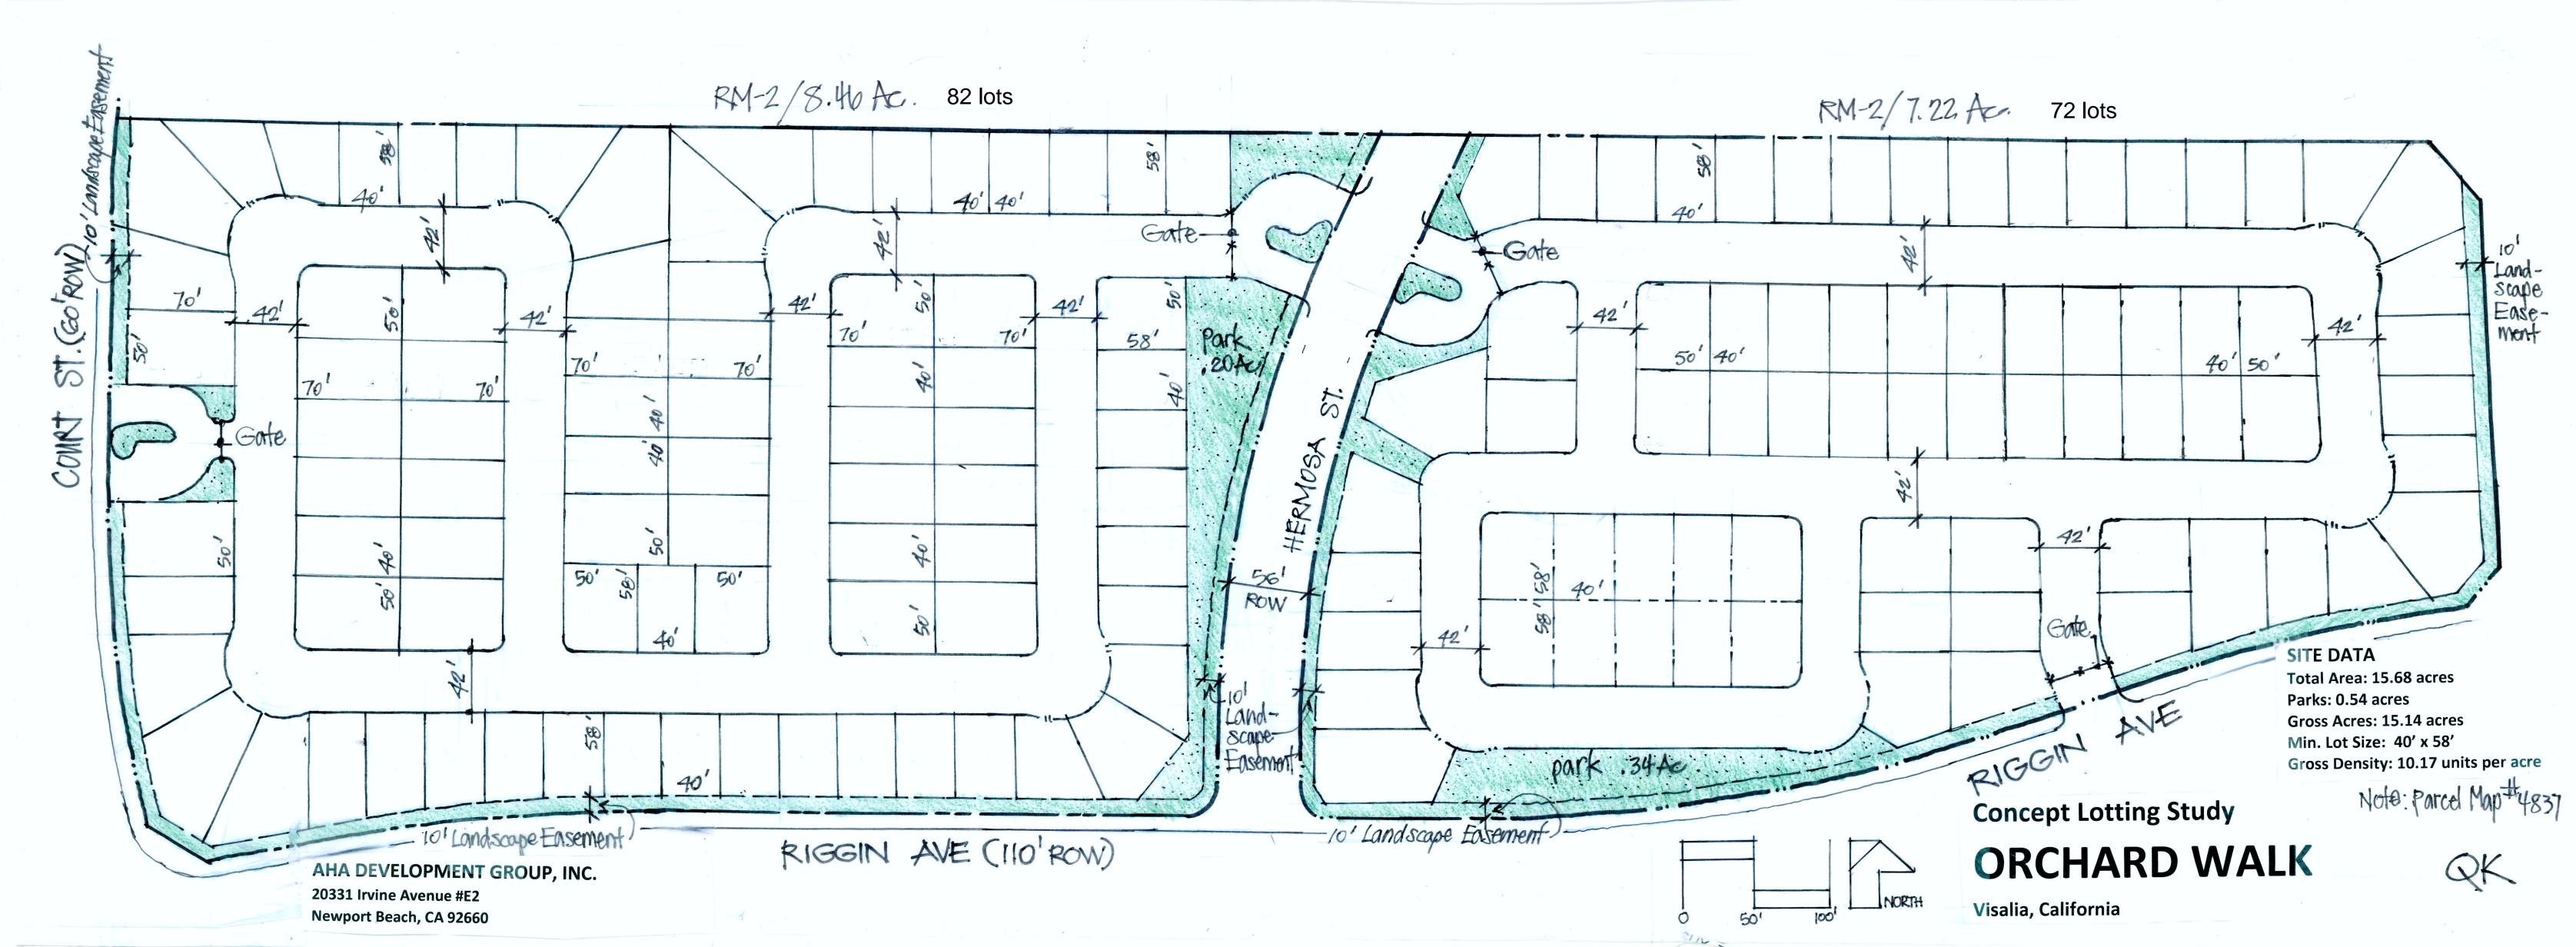

DESCRIPTION: Development of Vacant Parcel into 154 Single-Family Residential Lots. (R-M-2)

APPLICANT: Steve Brandt

OWNER: NORTH VISALIA HOLDINGS LLC

APN: 079310005 079310004

LOCATION: Northeast Corner of N. Court St. &W. Riggin Ave.