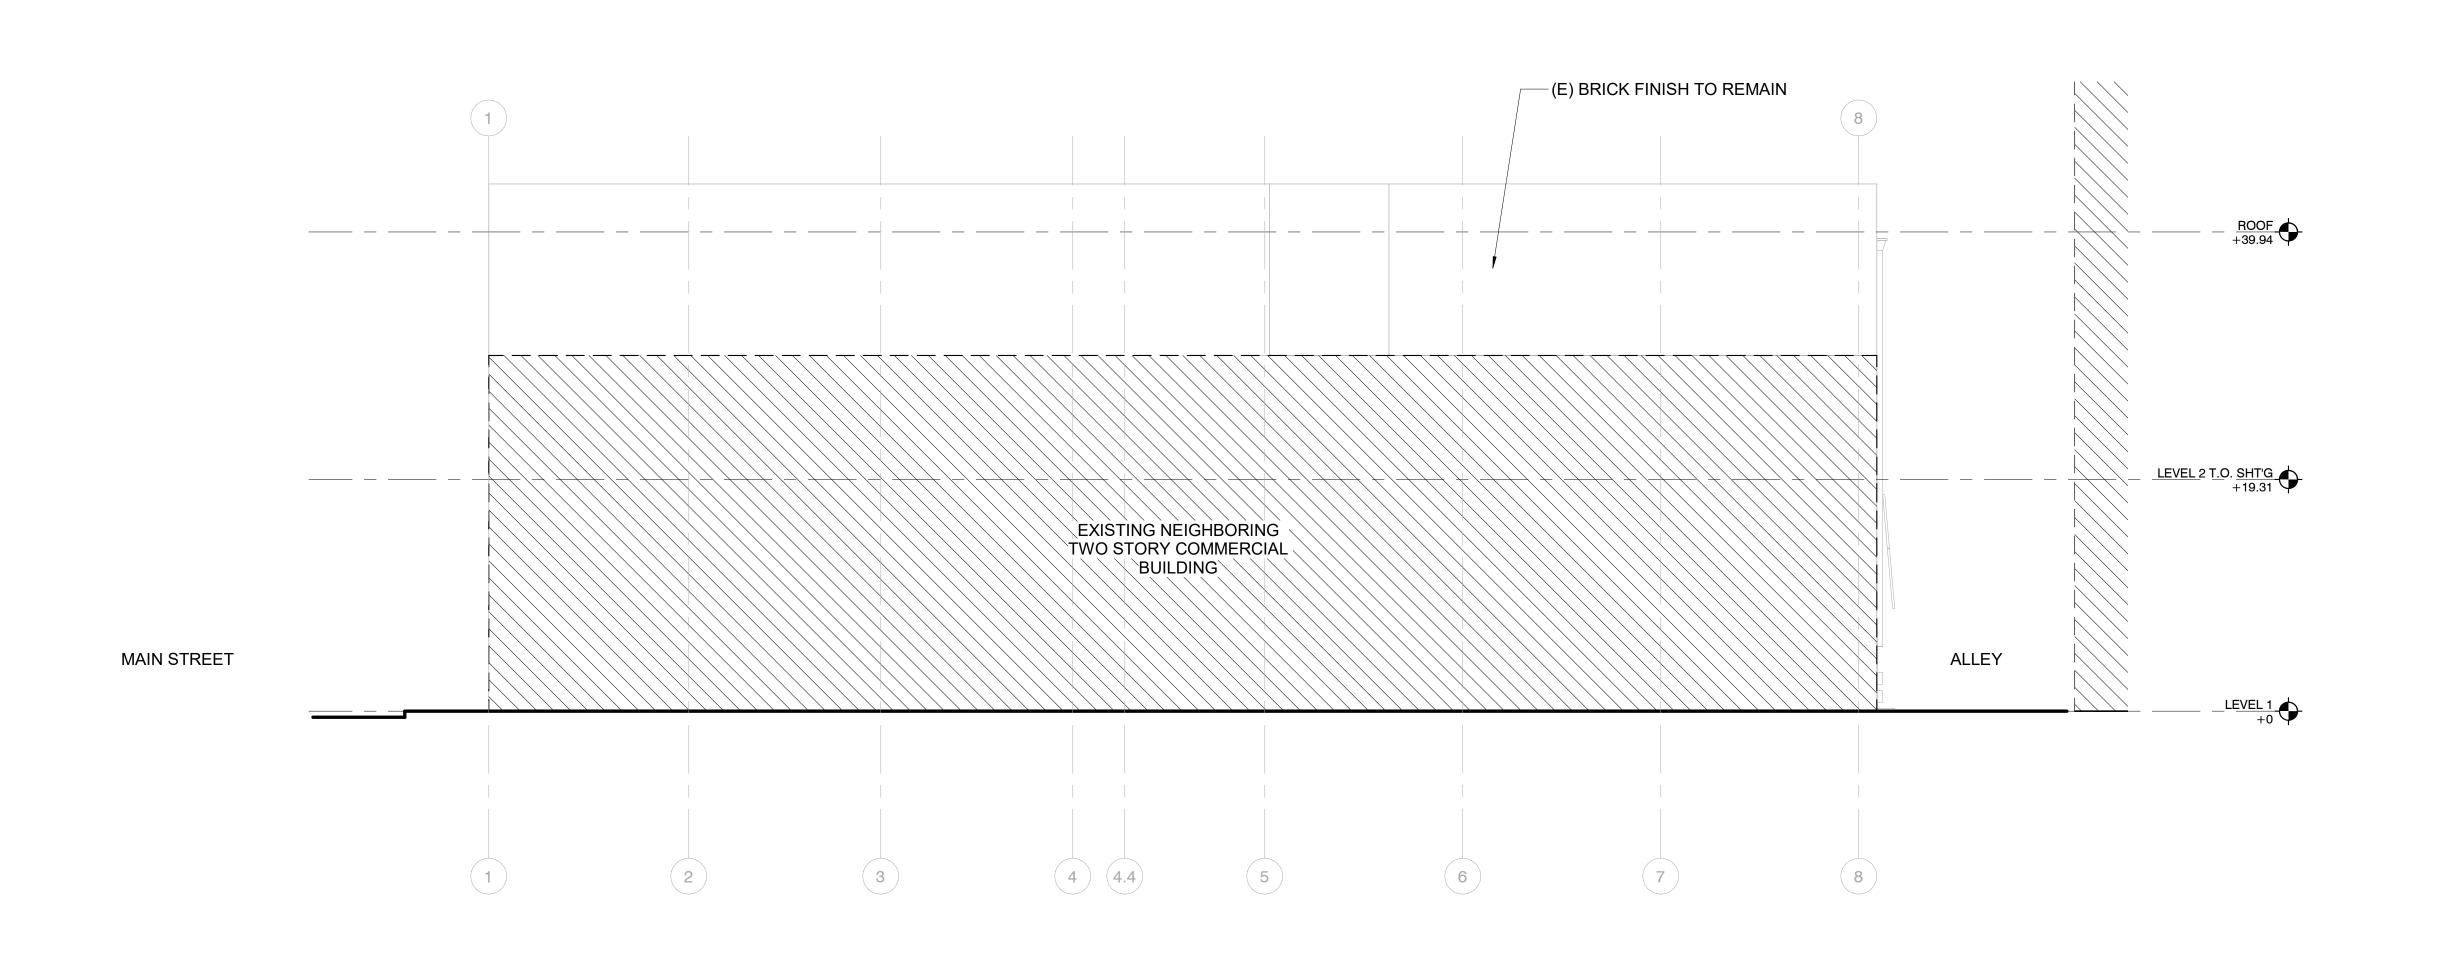

#### SITE PLAN REVIEW AGENDA

3/24/2021 - 9:00 A.M. Conference Room #4 315 E. Acequia Avenue

ITEM NO: 1 Resubmit
SITE PLAN NO: SPR21033
PROJECT TITLE: 213 W. Main St

DESCRIPTION: Renovation of Existing 2 Story Building for Retail and Restaurant. (D-MU)

APPLICANT: Justin Kirsinas

OWNER: STAR PROPERTY LB INVESTMENT

APN: 094326007 LOCATION: 213 W MAIN ST

215 W MAIN ST 217 W MAIN ST

ITEM NO: 2

SITE PLAN NO: SPR21039

PROJECT TITLE: Corby's Bar & Grill

DESCRIPTION: To Obtain a CUP for Live Music. (D-MU)