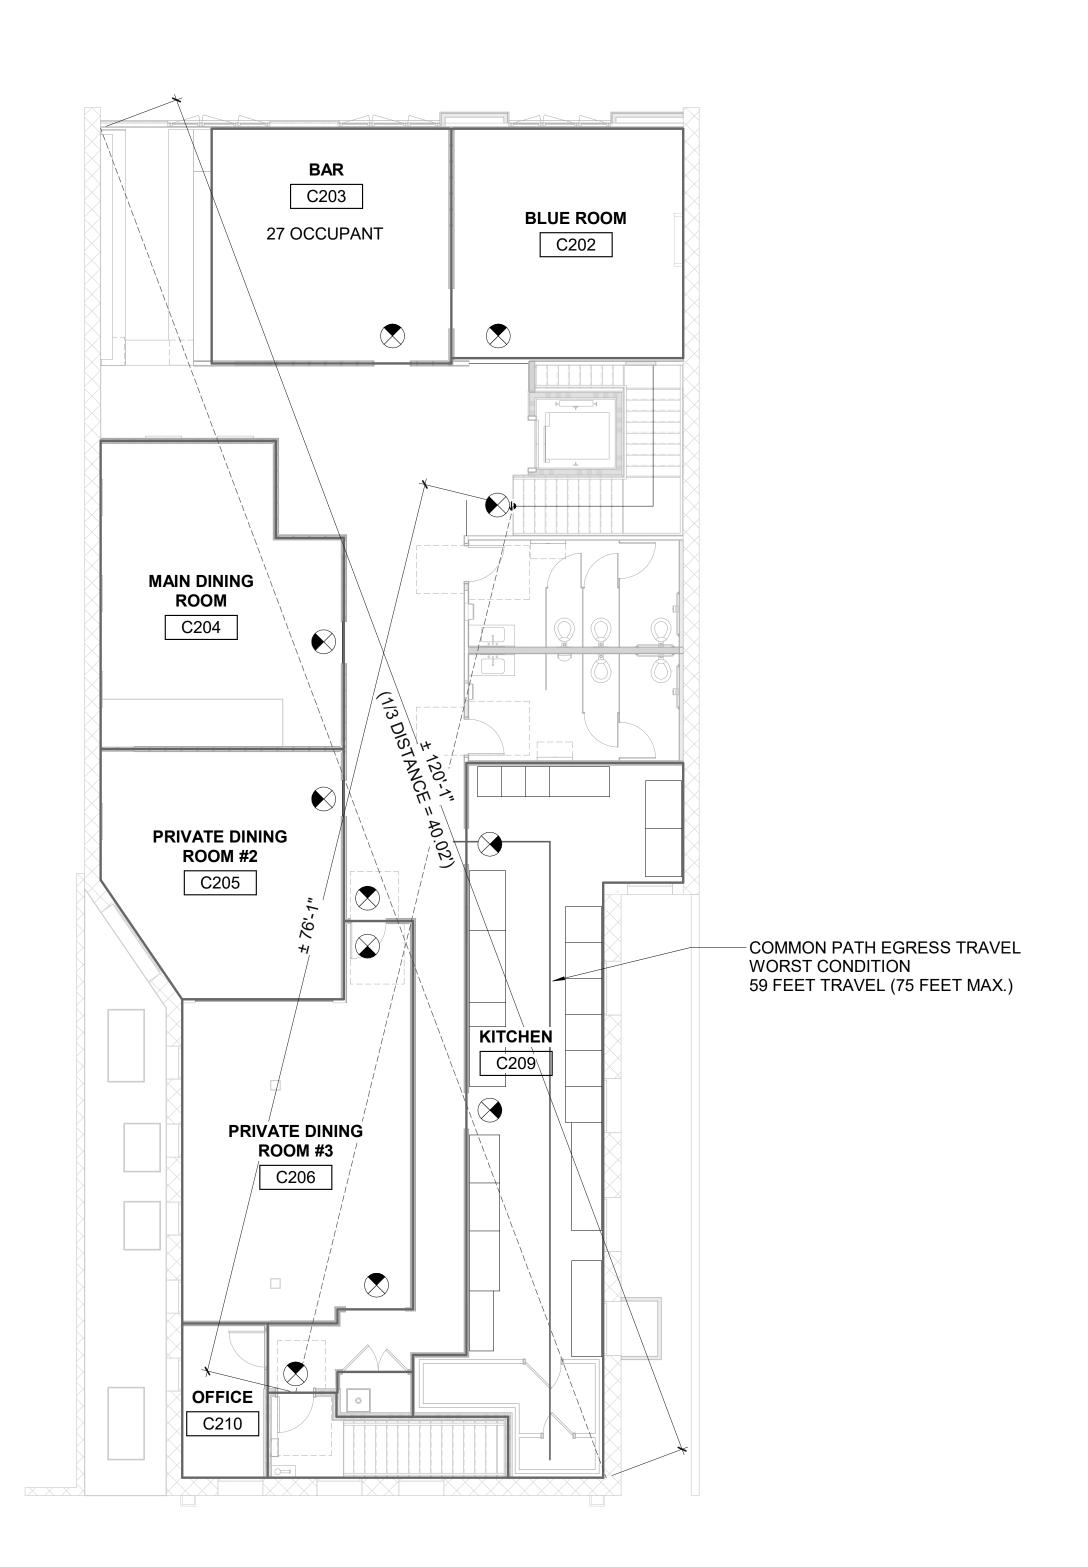

#### SITE PLAN REVIEW AGENDA

3/24/2021 - 9:00 A.M. Conference Room #4 315 E. Acequia Avenue

ITEM NO: 1 Resubmit
SITE PLAN NO: SPR21033
PROJECT TITLE: 213 W. Main St

DESCRIPTION: Renovation of Existing 2 Story Building for Retail and Restaurant. (D-MU)

APPLICANT: Justin Kirsinas

OWNER: STAR PROPERTY LB INVESTMENT

APN: 094326007 LOCATION: 213 W MAIN ST

215 W MAIN ST 217 W MAIN ST

ITEM NO: 2

SITE PLAN NO: SPR21039

PROJECT TITLE: Corby's Bar & Grill

DESCRIPTION: To Obtain a CUP for Live Music. (D-MU)