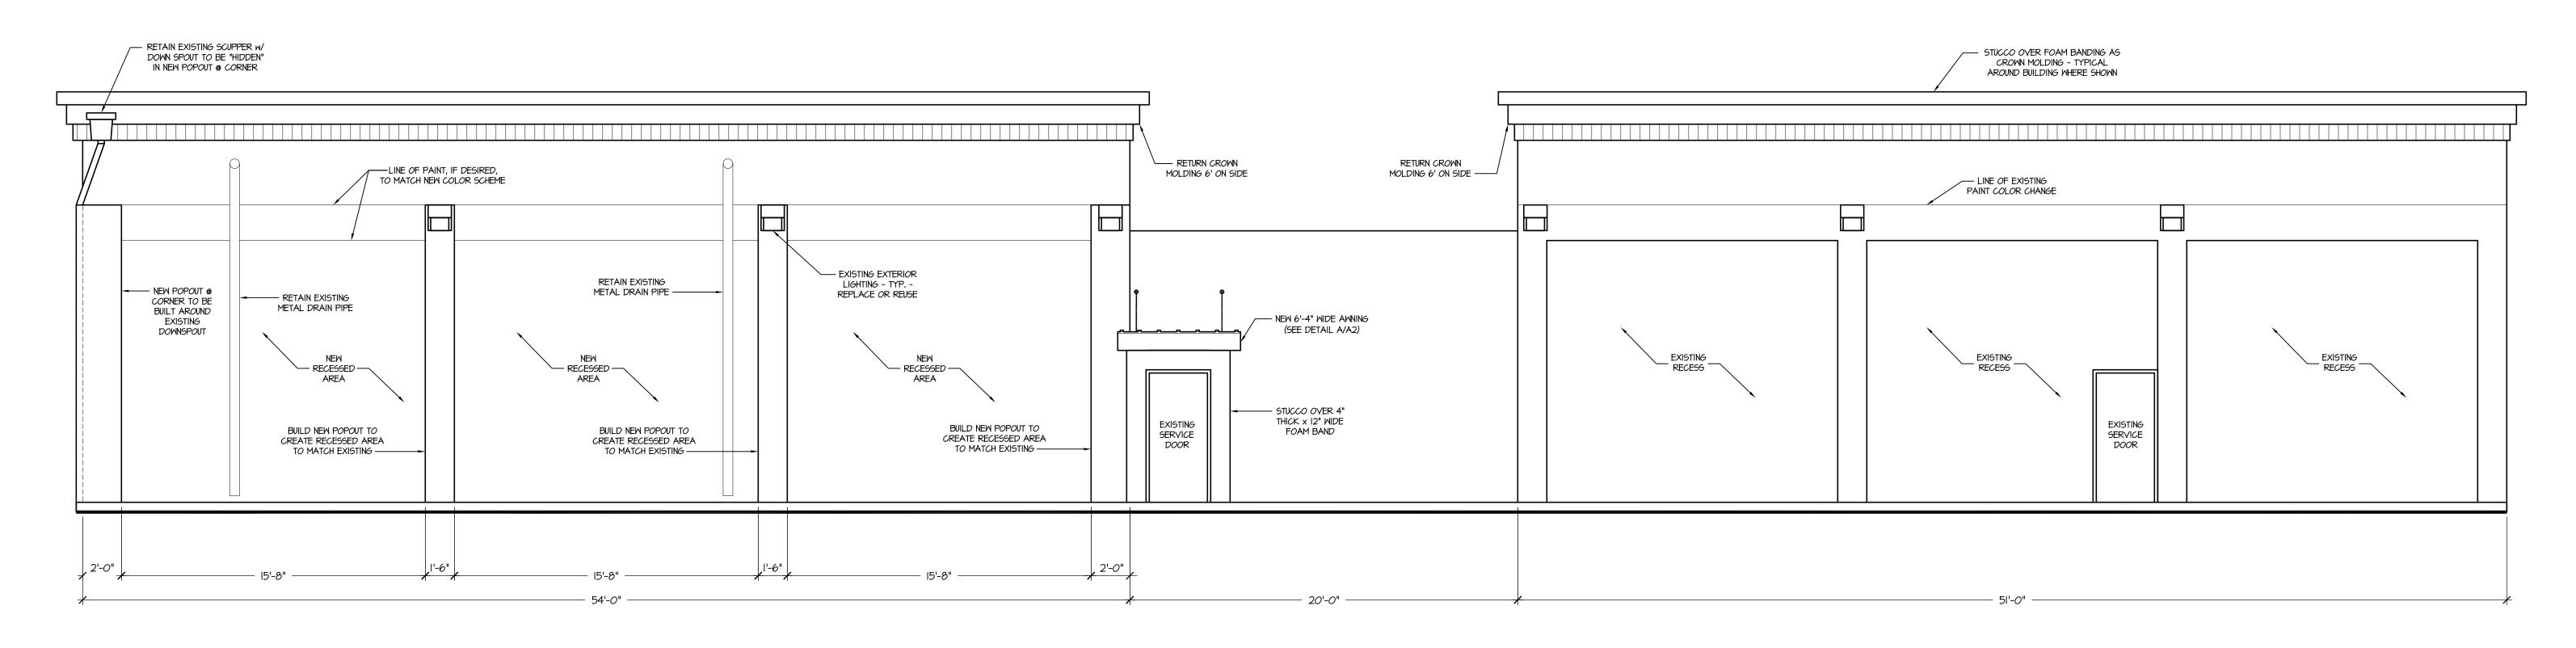

#### SITE PLAN REVIEW AGENDA

3/24/2021 - 9:00 A.M. Conference Room #4 315 E. Acequia Avenue

ITEM NO: 6

SITE PLAN NO: SPR21043

PROJECT TITLE: PK Deli Exterior Stucco

DESCRIPTION: Stucco the Front of the Building to give it a Face Lift. (D-MU)

APPLICANT: Ernesto Aceves

OWNER: VANDERHAM ROBERT W & LENA

APN: 094335011

LOCATION: 219 N COURT ST

Additional information and assistance in filling out this application can be found at the City of Visalia website (www.visalia.city) or by calling (559) 713-4440