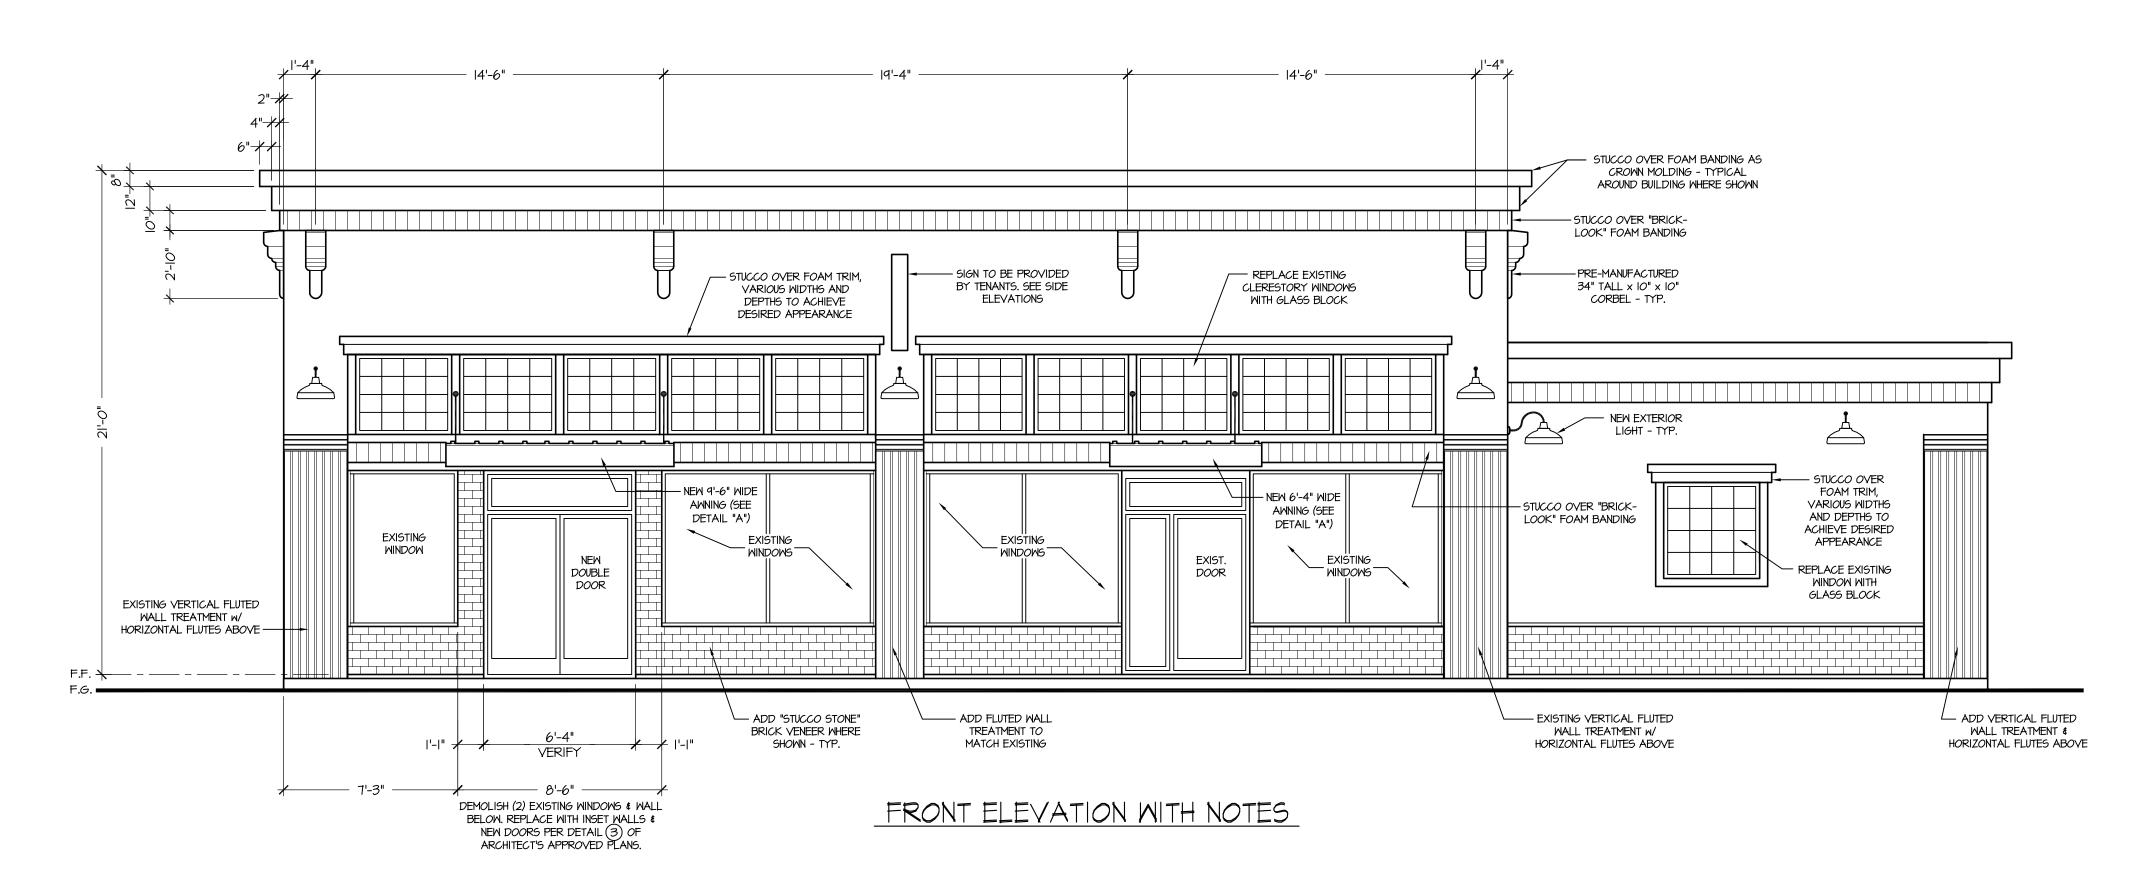

#### SITE PLAN REVIEW AGENDA

3/24/2021 - 9:00 A.M. Conference Room #4 315 E. Acequia Avenue

ITEM NO: 1 Resubmit
SITE PLAN NO: SPR21033
PROJECT TITLE: 213 W. Main St

DESCRIPTION: Renovation of Existing 2 Story Building for Retail and Restaurant. (D-MU)

APPLICANT: Justin Kirsinas

OWNER: STAR PROPERTY LB INVESTMENT

APN: 094326007 LOCATION: 213 W MAIN ST

215 W MAIN ST 217 W MAIN ST

ITEM NO: 2

SITE PLAN NO: SPR21039

PROJECT TITLE: Corby's Bar & Grill

DESCRIPTION: To Obtain a CUP for Live Music. (D-MU)