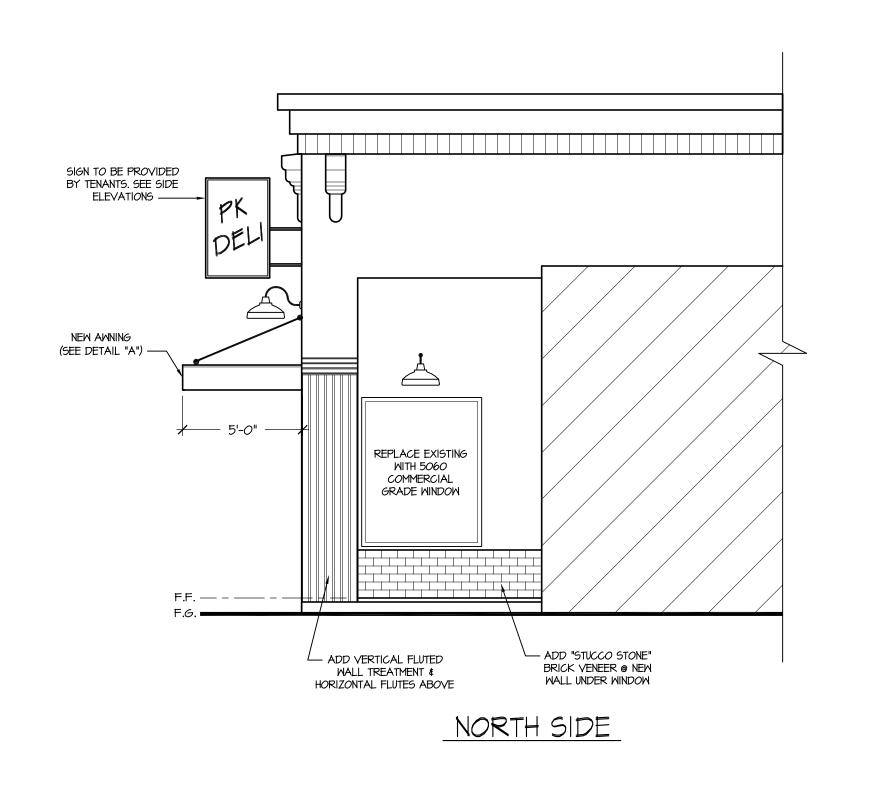

#### SITE PLAN REVIEW AGENDA

3/24/2021 - 9:00 A.M. Conference Room #4 315 E. Acequia Avenue

ITEM NO: 6

SITE PLAN NO: SPR21043

PROJECT TITLE: PK Deli Exterior Stucco

DESCRIPTION: Stucco the Front of the Building to give it a Face Lift. (D-MU)

APPLICANT: Ernesto Aceves

OWNER: VANDERHAM ROBERT W & LENA

APN: 094335011

LOCATION: 219 N COURT ST

Additional information and assistance in filling out this application can be found at the City of Visalia website (www.visalia.city) or by calling (559) 713-4440