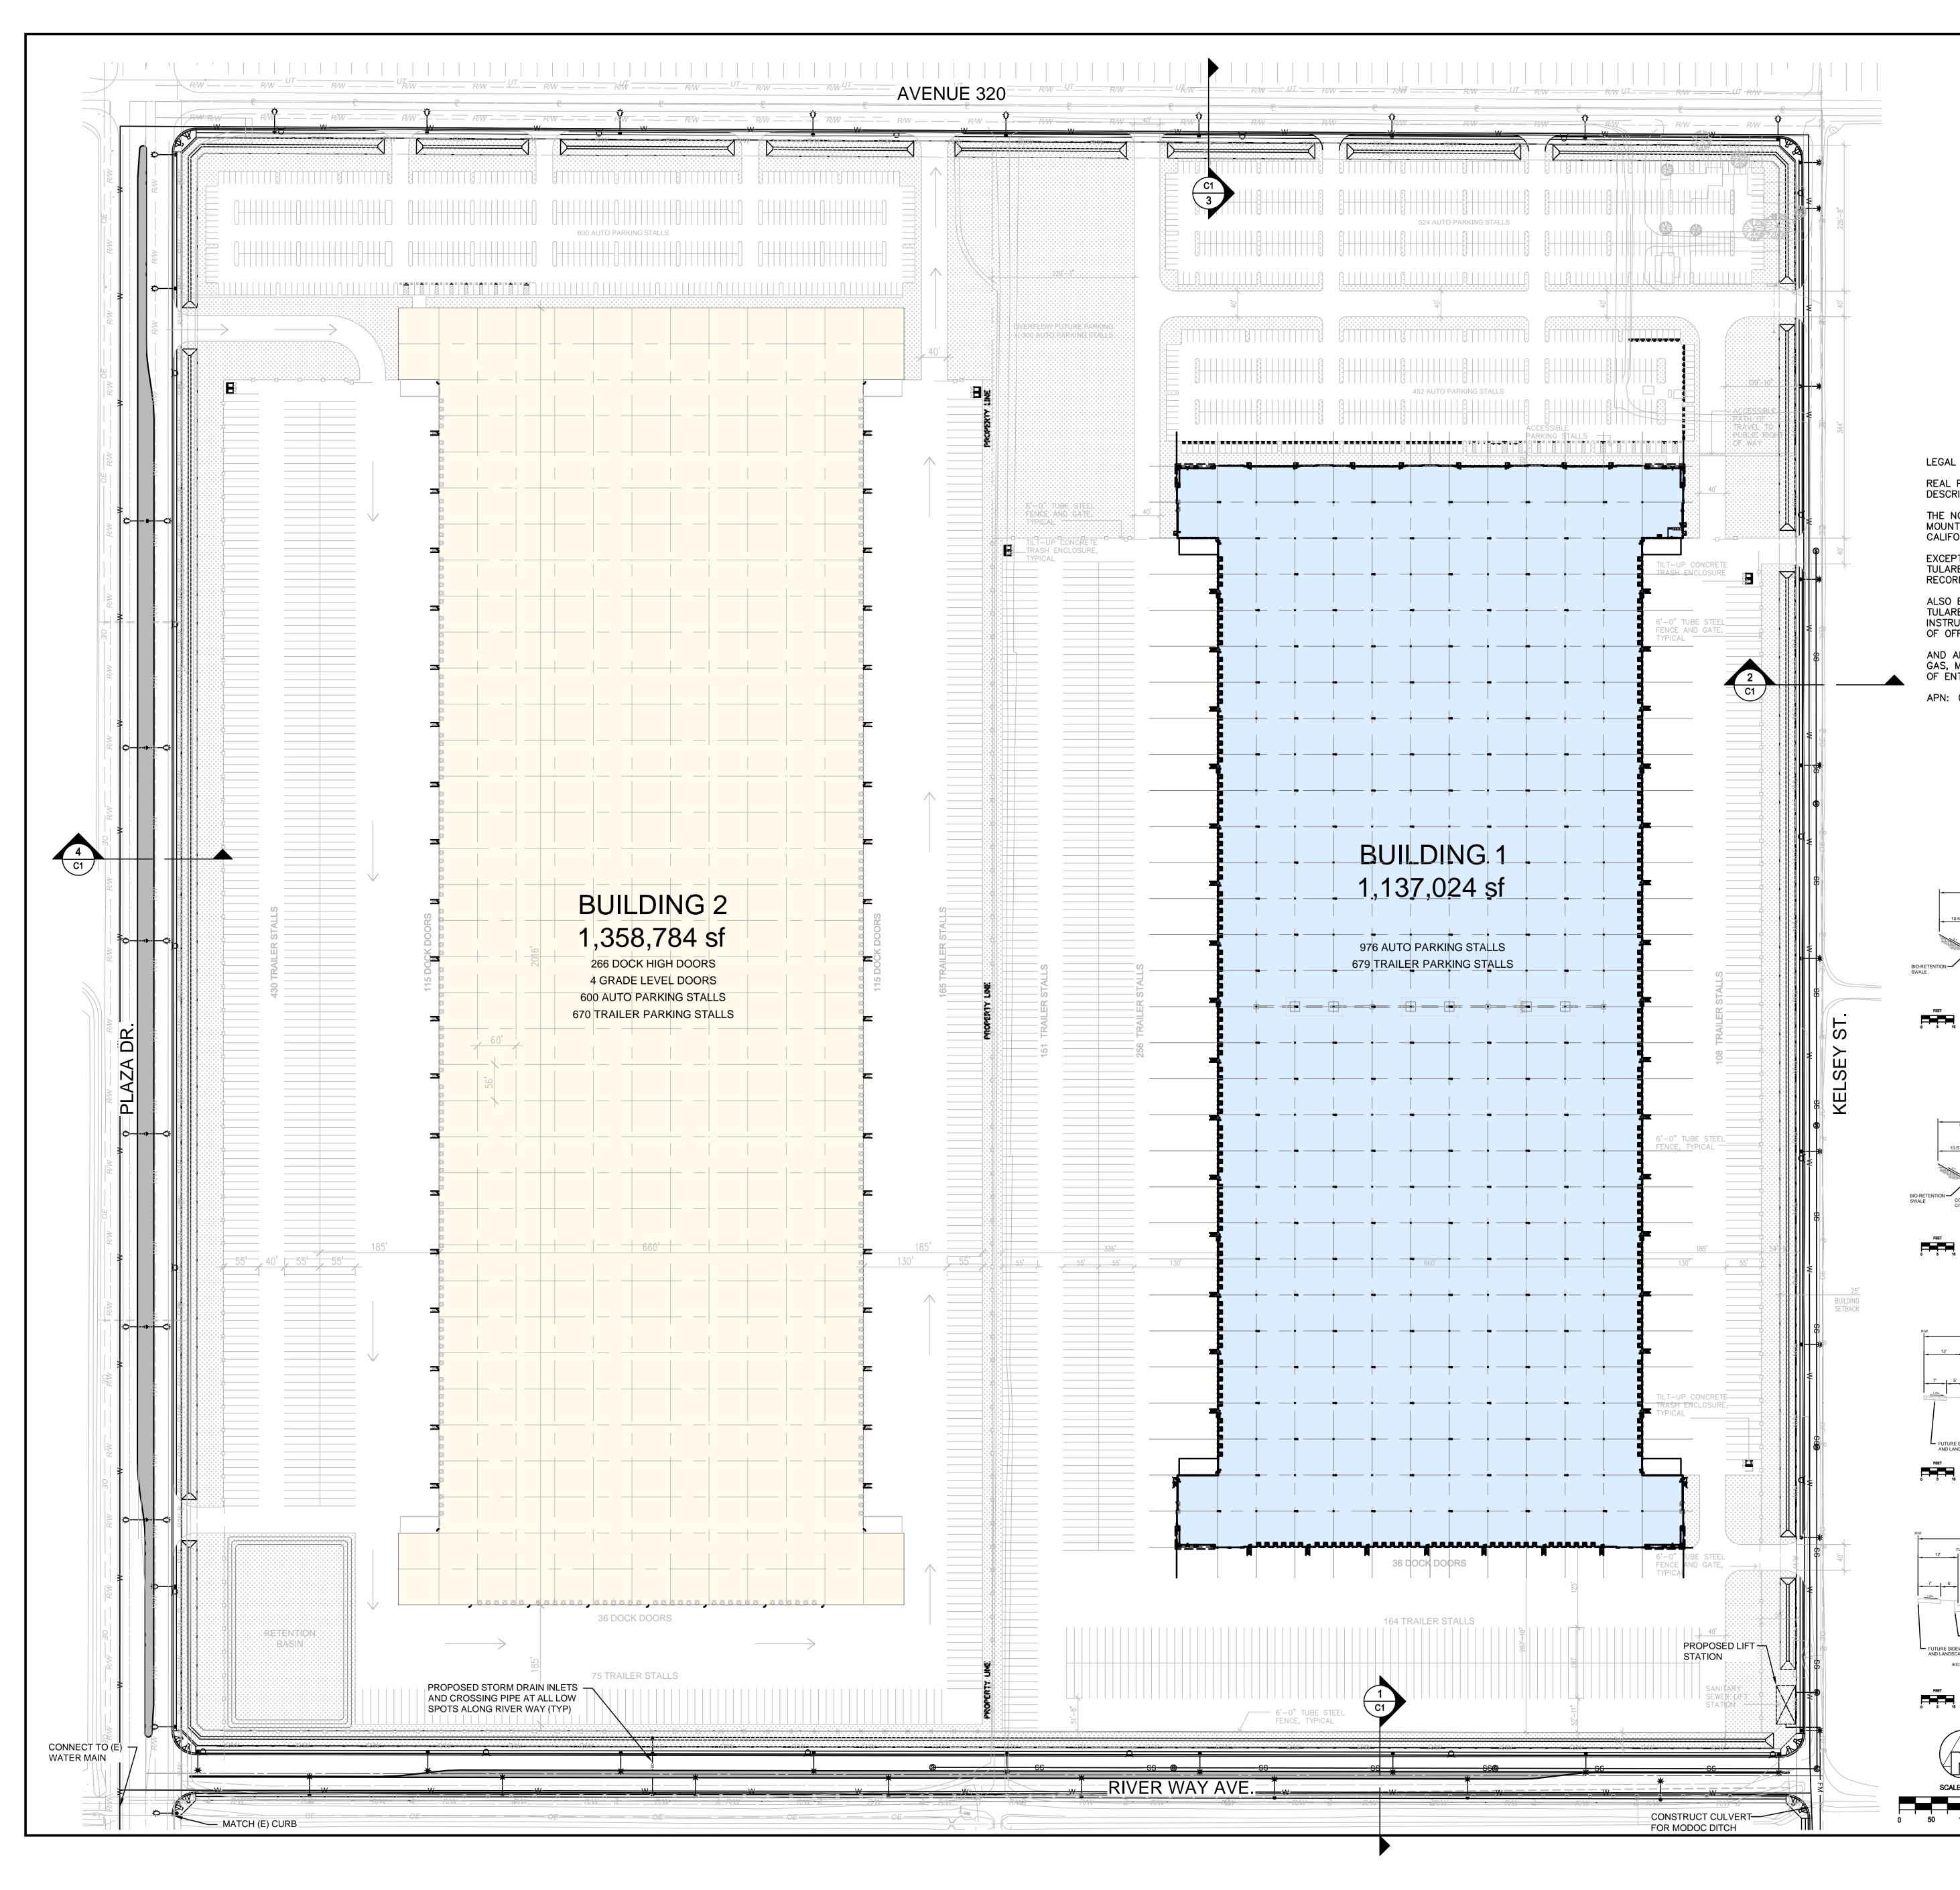

#### SITE PLAN REVIEW AGENDA 2/10/2021 - 9:00 A.M. Conference Room #4 315 E. Acequia Avenue

| ITEM NO: 1<br>SITE PLAN NO: | Resubmit<br>SPR20180                                                                                                                                                                                                                                                                                                                                                                                                             |
|-----------------------------|----------------------------------------------------------------------------------------------------------------------------------------------------------------------------------------------------------------------------------------------------------------------------------------------------------------------------------------------------------------------------------------------------------------------------------|
| PROJECT TITLE:              | Emerald Creek Multifamilly Subdivision                                                                                                                                                                                                                                                                                                                                                                                           |
| APPLICANT:                  | A New Multifamily Subdivision Consisting of Duplex and Single Units (R-1-5)<br>Kevin Fisolera<br>EMERALD CREEK DEVELOPMENT                                                                                                                                                                                                                                                                                                       |
| APN:                        | 101370001<br>101370002<br>101370003<br>101370004<br>101370005<br>101370006                                                                                                                                                                                                                                                                                                                                                       |
| LOCATION:                   | 4102 E KAWEAH AVE<br>4104 E KAWEAH AVE<br>4106 E KAWEAH AVE<br>4108 E KAWEAH AVE<br>4112 E KAWEAH AVE<br>4114 E KAWEAH AVE<br>4114 E KAWEAH AVE<br>4118 E KAWEAH AVE<br>4122 E KAWEAH AVE<br>4124 E KAWEAH AVE<br>4132 E KAWEAH AVE<br>4134 E KAWEAH AVE<br>4136 E KAWEAH AVE<br>4136 E KAWEAH AVE<br>4140 E KAWEAH AVE<br>4122 E KAWEAH AVE |
| ITEM NO: 2<br>SITE PLAN NO: | Resubmit                                                                                                                                                                                                                                                                                                                                                                                                                         |
|                             | Central Point Logistics Phase II                                                                                                                                                                                                                                                                                                                                                                                                 |
| DESCRIPTION:                | Two Concrete tilt-up Industrial Buildings Totaling 2,274,048 SF (I)<br>CapRock Partners                                                                                                                                                                                                                                                                                                                                          |
|                             | D & P CORNERSTONE PROPERTIES LLC                                                                                                                                                                                                                                                                                                                                                                                                 |
|                             | 077120018                                                                                                                                                                                                                                                                                                                                                                                                                        |
| LOCATION:                   | 8383 AVE 320<br>8385 AVE 320<br>8391 AVE 320<br>8400 AVE 320<br>8515 W KIBLER AVE                                                                                                                                                                                                                                                                                                                                                |
|                             | 8525 W KIBLER AVE<br>8535 W KIBLER AVE<br>8545 W KIBLER AVE                                                                                                                                                                                                                                                                                                                                                                      |
| ITEM NO: 3<br>SITE PLAN NO: |                                                                                                                                                                                                                                                                                                                                                                                                                                  |
|                             | SJVC Satellite Building                                                                                                                                                                                                                                                                                                                                                                                                          |
| APPLICANT:                  | Review of Existing Use (C-S)<br>Thom Black<br>PERRY ENTERPRISES                                                                                                                                                                                                                                                                                                                                                                  |