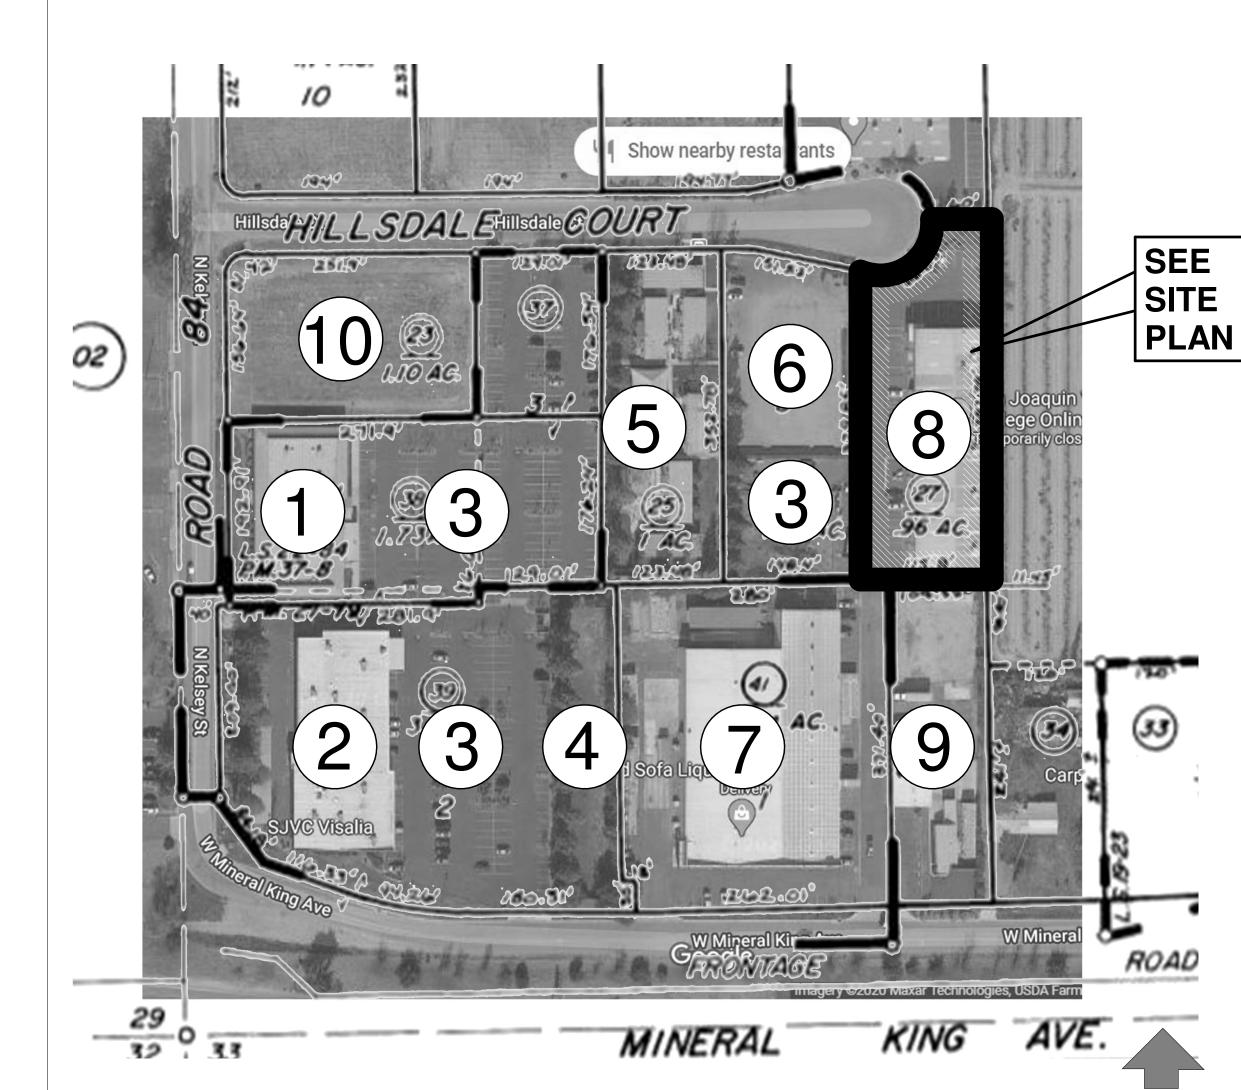

#### SITE PLAN REVIEW AGENDA 2/10/2021 - 9:00 A.M. Conference Room #4 315 E. Acequia Avenue

|                             | STOE. Acequia Avenue                                                                                                                                      |
|-----------------------------|-----------------------------------------------------------------------------------------------------------------------------------------------------------|
|                             | 081071027                                                                                                                                                 |
| LOCATION:                   | 8233 W HILLSDALE CT                                                                                                                                       |
| ITEM NO: 4                  | Resubmit                                                                                                                                                  |
| SITE PLAN NO:               |                                                                                                                                                           |
|                             | Smoking Barrel Gun Shop                                                                                                                                   |
| APPLICANT:                  | Build out Interior Finish for Retail; Complete Construction of NRA Approved In-door Shooting Range. (I)<br>Martin Hale                                    |
| OWNER:                      | KING HOLLIE                                                                                                                                               |
| APN:                        | 073160020                                                                                                                                                 |
| LOCATION:                   | 10417 W GOSHEN AVE                                                                                                                                        |
| ITEM NO: 5                  |                                                                                                                                                           |
| SITE PLAN NO:               |                                                                                                                                                           |
|                             | Pinkham St Multifamily Complex                                                                                                                            |
|                             | Multi-Family Residential (R-M-2<br>Kevin Fistolera                                                                                                        |
| -                           | BENART S&L CUSTOM HOMES INC                                                                                                                               |
|                             | 100050012                                                                                                                                                 |
| LOCATION:                   |                                                                                                                                                           |
| ITEM NO: 6                  |                                                                                                                                                           |
| SITE PLAN NO:               |                                                                                                                                                           |
| PROJECT TITLE:              |                                                                                                                                                           |
|                             | Taco Truck in Parking Lot Next to Franks Liquor - will use the Franks Restrooms. (D-MU)<br>Yohana Cabrera                                                 |
|                             | KASSAB GEORGE (TR)(GMK REV TR)                                                                                                                            |
|                             | 093175008                                                                                                                                                 |
| LOCATION:                   | 515 W MURRAY AVE                                                                                                                                          |
| ITEM NO: 7                  |                                                                                                                                                           |
| SITE PLAN NO:               |                                                                                                                                                           |
|                             | Storland Self-Storage                                                                                                                                     |
| DESCRIPTION:                | Construction of a Self-Storage Facility for Storing Personal and Business Goods in Enclosed Units.<br>Project does not Include a Residence or RV Storage. |
| APPLICANT:                  | Joshua Miller                                                                                                                                             |
| -                           | OMNI LAND DEVELOPMENT LLC                                                                                                                                 |
|                             | 000013831                                                                                                                                                 |
|                             | NW Corner of W. Shannon Parkway and N. Cpirt Street                                                                                                       |
| ITEM NO: 8<br>SITE PLAN NO: | SDR21016                                                                                                                                                  |
|                             | Beyond the Wood Design, LLC                                                                                                                               |
|                             | Custom Wood Home Décor (IL)                                                                                                                               |
| APPLICANT:                  |                                                                                                                                                           |
|                             | FERRERO ROBERT                                                                                                                                            |
|                             | 085340048                                                                                                                                                 |
| LOCATION:                   | 1220 N MARCIN ST                                                                                                                                          |