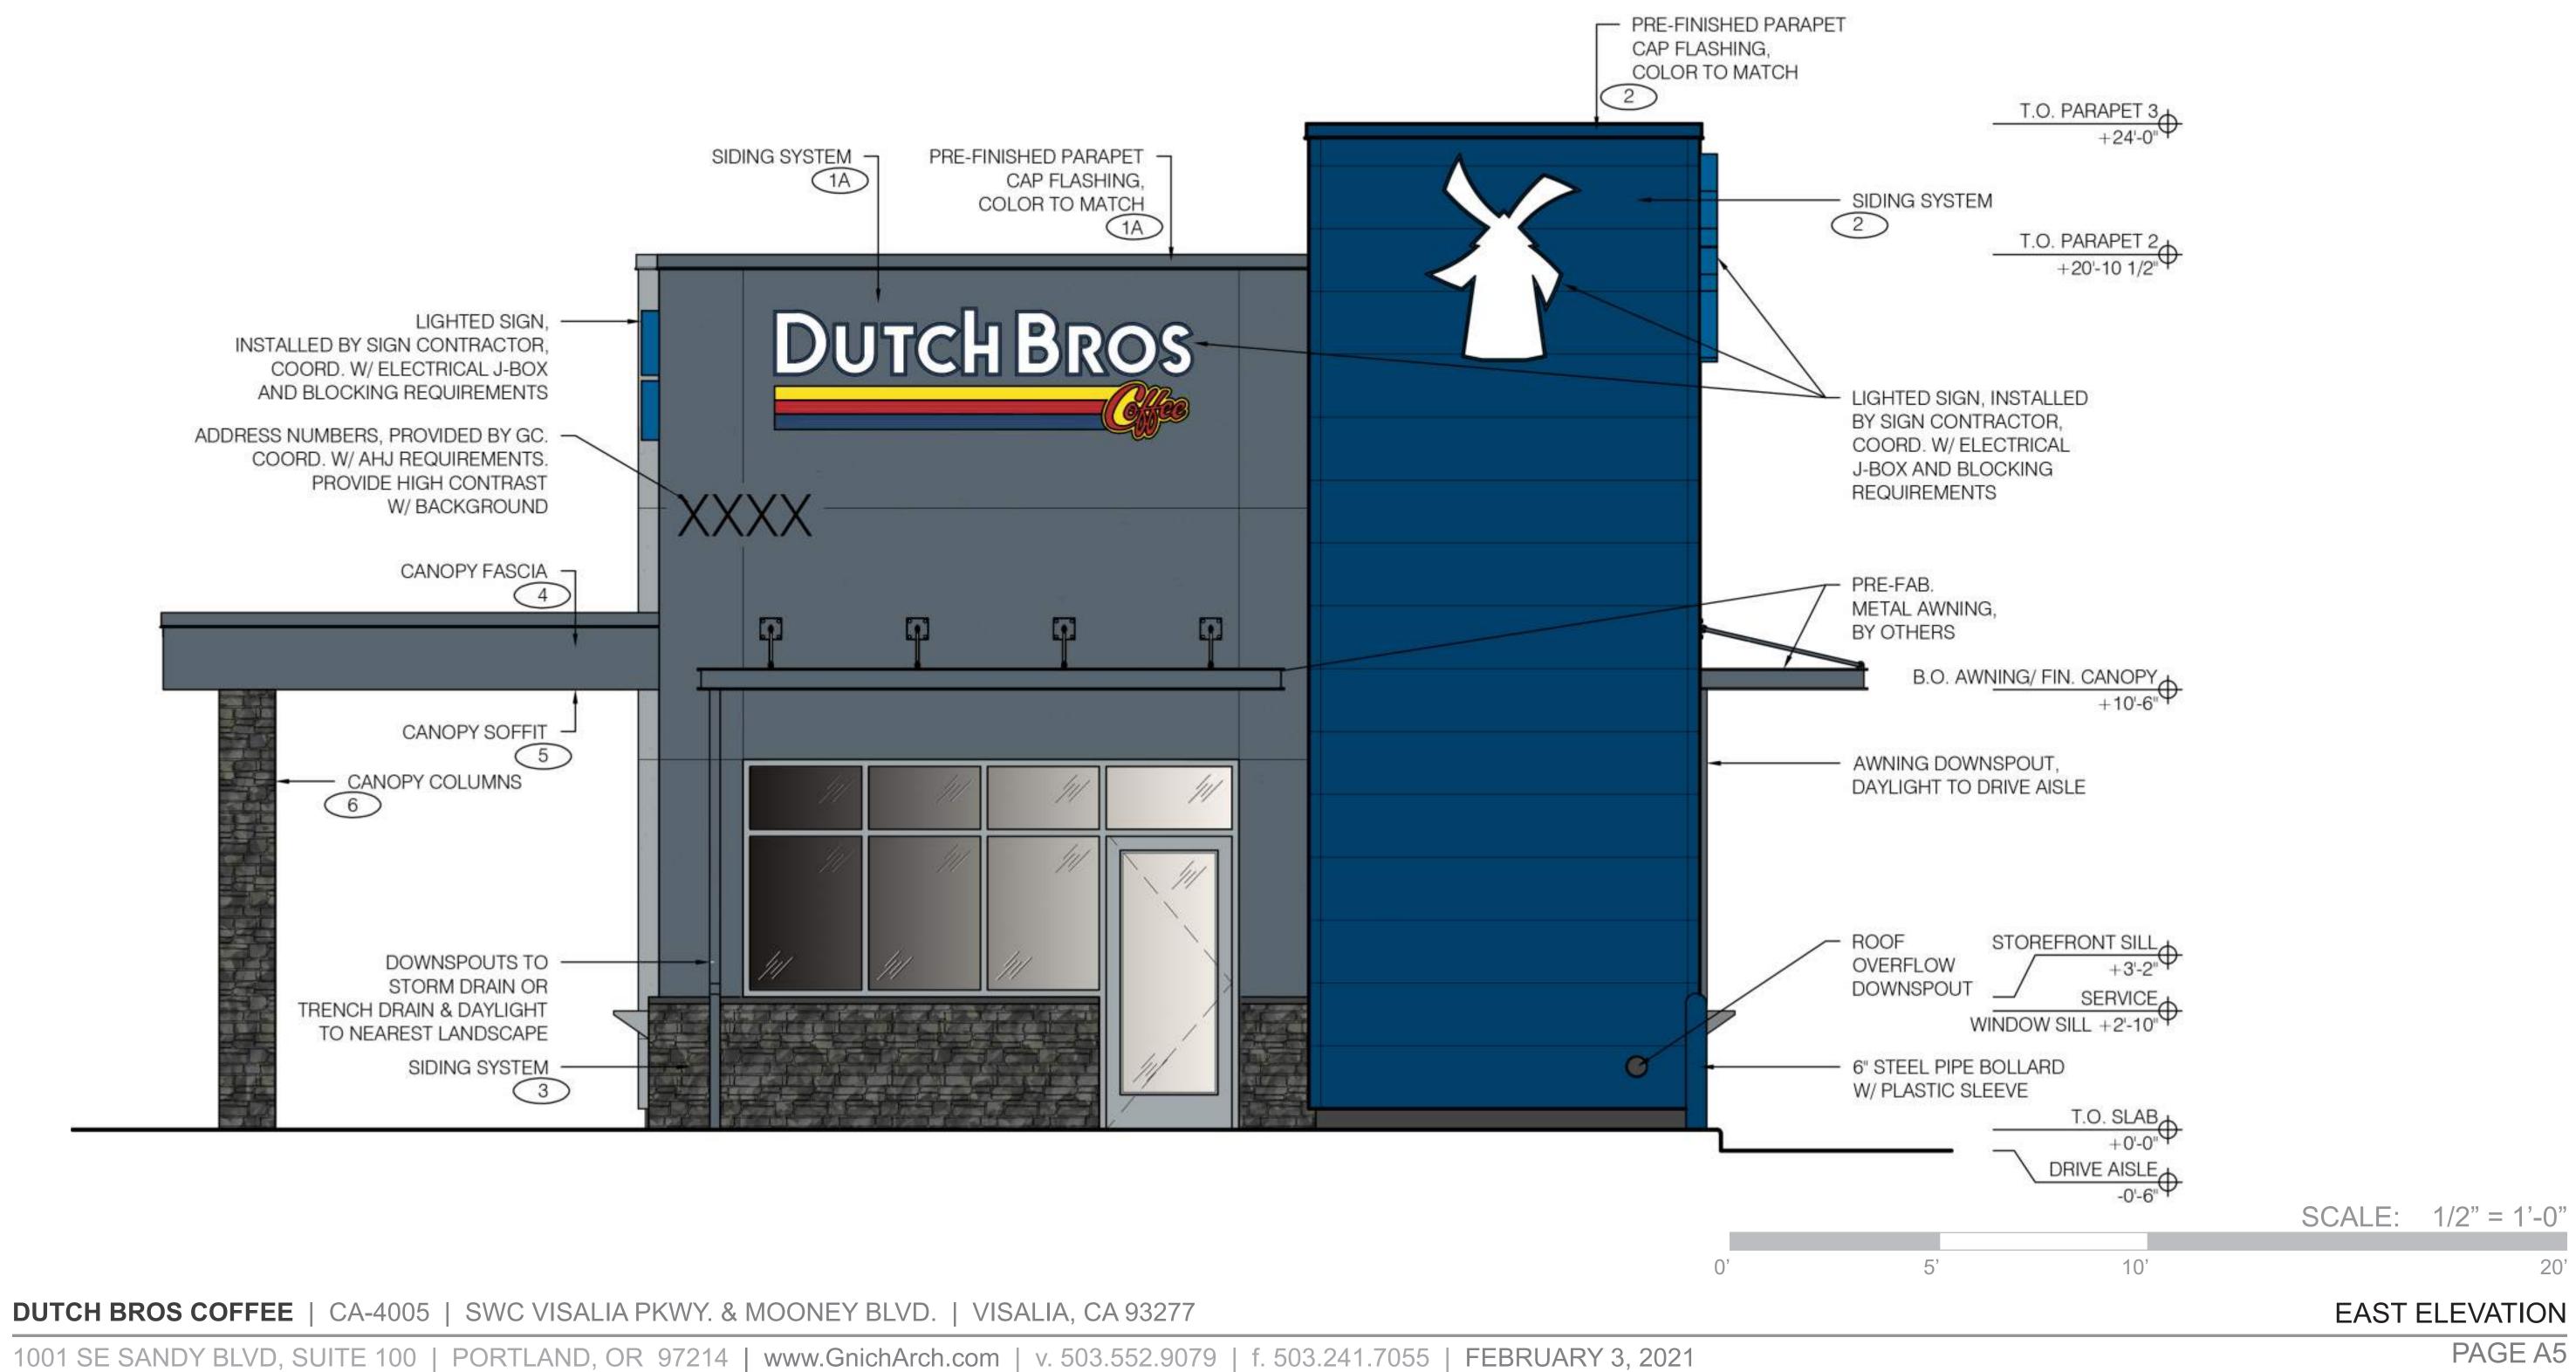

#### ITEM NO: 9

| SITE PLAN NO:              | SPR21017                                                                      |
|----------------------------|-------------------------------------------------------------------------------|
| PROJECT TITLE:             | Iron Ridge                                                                    |
|                            | To Develop a 238 lot Residential Subdivision (R-1-20/R-1-5)<br>Ernie Escobedo |
| OWNER:                     | TULARE COUNTY PROPERTIES INC<br>ROAD 88 LLC                                   |
| APN:                       | 081030036<br>081030046                                                        |
| LOCATION:                  | 945 N SHIRK ST                                                                |
| ITEM NO: 10                |                                                                               |
| SITE PLAN NO:              | SPR21018                                                                      |
| PROJECT TITLE:             | Dutch Bros Coffee                                                             |
| DESCRIPTION:<br>APPLICANT: | 950 SF Dutch Bros Coffee with Double Drive-through Lanes. (<br>Russ Orsi      |
| OWNER:                     | VISCA INVESTMENT CO                                                           |
| APN:                       | 126960001                                                                     |
|                            |                                                                               |

LOCATION: SWQ Visalia Parkway & S Mooney Blvd

|                                 | 0 C                    | ITY OF VISALIA SITE PLAN R                                                                                                                                                               | EVIEW APPLICATION                                                        |
|---------------------------------|------------------------|------------------------------------------------------------------------------------------------------------------------------------------------------------------------------------------|--------------------------------------------------------------------------|
|                                 | - Additional Infor     | mation and assistance in filling out this application can be found at the                                                                                                                | City of Visalia website (www.visalia.city) or by calling (559) 713-4440- |
|                                 |                        | This application MUST be filled out in its entirety and submitted<br>minimum requirements & submittal details on Page 2). Failu<br>result in rejection of your application and exclusion | are to provide all requested information may                             |
|                                 | - Site Plan Review     | meetings are held on Wednesdays at 9am at City Hall East - 315 I                                                                                                                         | E Acequia Ave - Applicant(s) or Representative(s) must be present -      |
|                                 |                        | - Application submittal deadline is 4pm on Thursdays to be                                                                                                                               | scheduled for the next available meeting -                               |
|                                 | Project/Business Na    | 1                                                                                                                                                                                        | Date: 1/29/21                                                            |
| NOI.                            | Project Description:   | Lot I thrub Emerald                                                                                                                                                                      | Creek, PM 44-5                                                           |
| FORMATION                       | Site Plan Review Re    | esubmittal: Yes 🌑 No 🔿 If Resubmittal, Pre                                                                                                                                               | vious Site Plan Review Number: 2020 - 180                                |
| TINF                            | Property Owner:        | Emerald Creek Deve                                                                                                                                                                       | elopment                                                                 |
| OJEC                            | Applicant(s) Name:     | Kevin Fistolera                                                                                                                                                                          | 1                                                                        |
| L PROJ                          | Project Address/Loc    | ation: East Kaweah Ave É                                                                                                                                                                 | Casablanca St                                                            |
| NERAI                           | Assessor Parcel Nur    |                                                                                                                                                                                          |                                                                          |
| D GEN                           | Parcel Size (Acreage   |                                                                                                                                                                                          | g or Suite Square Footage:                                               |
|                                 | Are There Any Prope    | osed Bullding Modifications: Yes 🔿 No 🛞                                                                                                                                                  | THIS AREA FOR CITY STAFF USE ONLY                                        |
|                                 | Estimated Cost of M    | odifications to Building:                                                                                                                                                                | Data Received: 02/03/2021                                                |
|                                 | Describe All Propose   | ed Building Modifications:                                                                                                                                                               | SPR Agenda: 02/10/2021 Itom No.                                          |
| 建造                              |                        |                                                                                                                                                                                          | Zone: R-1-5 SPR No. 2020-180                                             |
| 1000                            | ·                      |                                                                                                                                                                                          | Historic District: Yes No 🔇                                              |
| C 100 C                         | <u> </u>               |                                                                                                                                                                                          |                                                                          |
| and the second                  |                        | A SEPARATE, DETAILED OPERATIONAL STATEMENT IS HIGH                                                                                                                                       |                                                                          |
|                                 |                        |                                                                                                                                                                                          | TET RECOMMENDED FOR ALL SOBMITIALS                                       |
| NAME OF                         | Existing/Prior Buildin | g Use:                                                                                                                                                                                   |                                                                          |
|                                 | Proposed Building U    | se:                                                                                                                                                                                      |                                                                          |
| Control of                      | Proposed Hours of C    | Operation:                                                                                                                                                                               |                                                                          |
| TION                            | Days of Week In Op     | eration (Circle): Su M T W Th F Sa                                                                                                                                                       |                                                                          |
| RMA                             | Number of Employee     | es Per Day: Existing                                                                                                                                                                     | Proposed                                                                 |
| INFO                            | Number of Customer     | rs Per Day (Estimated): Existing                                                                                                                                                         | Proposed                                                                 |
| <b>FFIC</b>                     | Predicted Peak Oper    | rating Hour:                                                                                                                                                                             |                                                                          |
| IS & TR/                        | Describe Any Truck     | · · · · · · · · · · · · · · · · · · ·                                                                                                                                                    |                                                                          |
| OPERATIONS & TRAFFICINFORMATION | Please Identify Any L  | Unique or Specific Traffic Patterns That Will Require Accommod                                                                                                                           |                                                                          |
| 2 (A)                           | (Provide Separate Al   | ttachment if Necessary):                                                                                                                                                                 |                                                                          |
|                                 | Describe Any Specia    | I Events Planned for the Facility:                                                                                                                                                       |                                                                          |
|                                 |                        |                                                                                                                                                                                          |                                                                          |
|                                 |                        | Page 1 of 2 - Application continues                                                                                                                                                      | on back of this page                                                     |