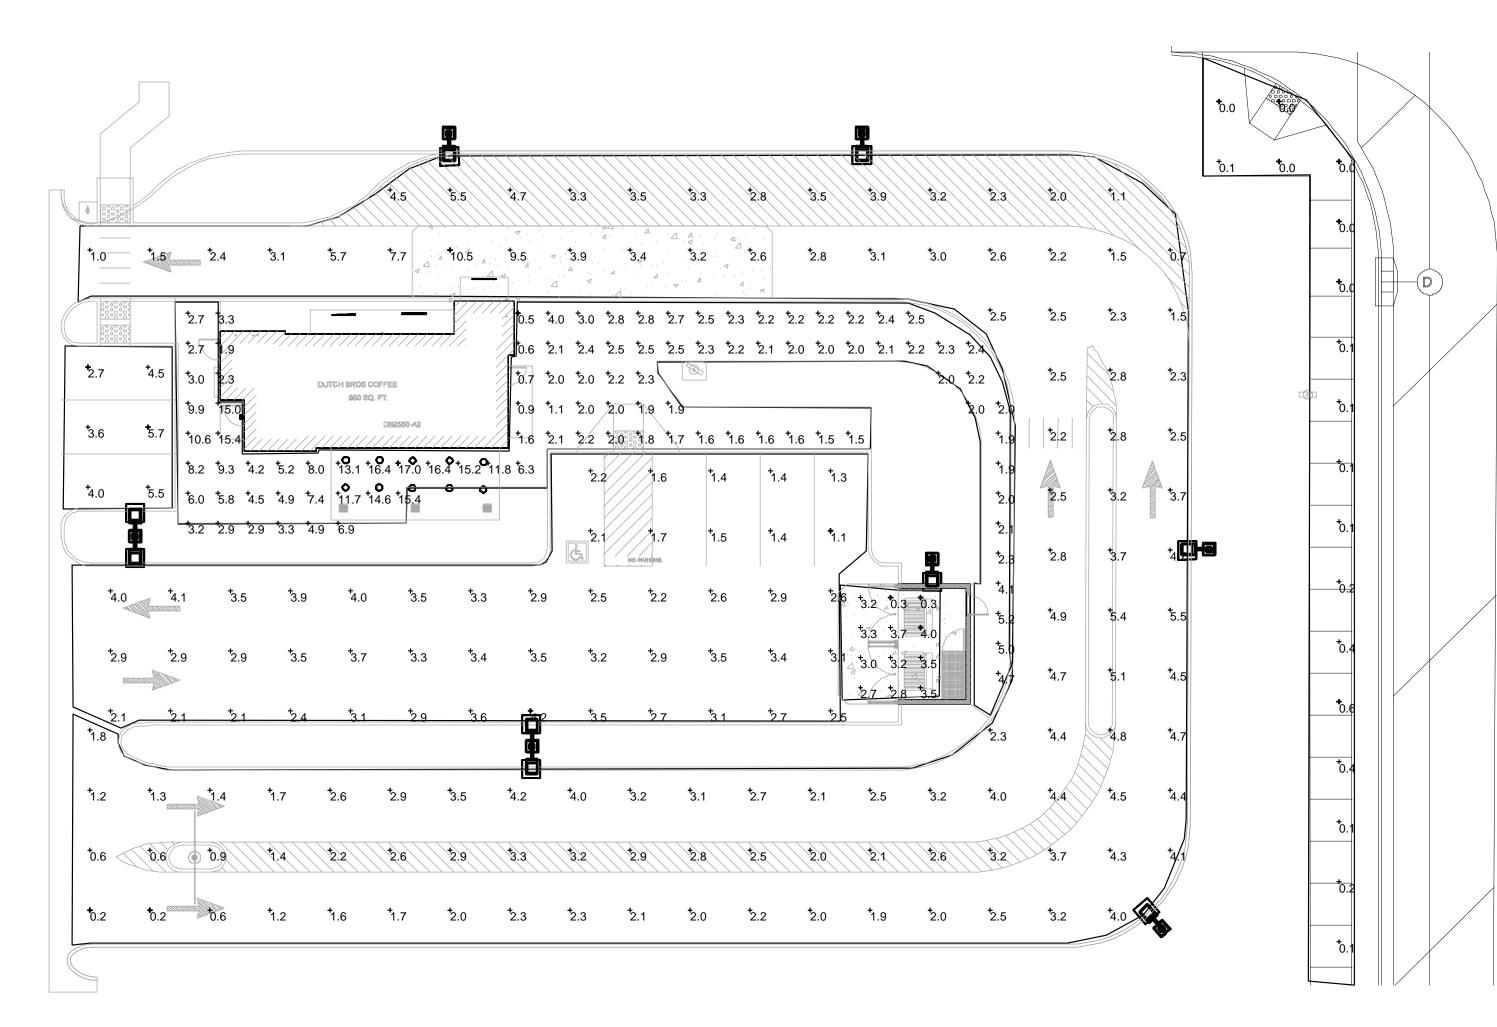

#### ITEM NO: 9

| SITE PLAN NO:              | SPR21017                                                                      |
|----------------------------|-------------------------------------------------------------------------------|
| PROJECT TITLE:             | Iron Ridge                                                                    |
|                            | To Develop a 238 lot Residential Subdivision (R-1-20/R-1-5)<br>Ernie Escobedo |
| OWNER:                     | TULARE COUNTY PROPERTIES INC<br>ROAD 88 LLC                                   |
| APN:                       | 081030036<br>081030046                                                        |
| LOCATION:                  | 945 N SHIRK ST                                                                |
| ITEM NO: 10                |                                                                               |
| SITE PLAN NO:              | SPR21018                                                                      |
| PROJECT TITLE:             | Dutch Bros Coffee                                                             |
| DESCRIPTION:<br>APPLICANT: | 950 SF Dutch Bros Coffee with Double Drive-through Lanes. (<br>Russ Orsi      |
| OWNER:                     | VISCA INVESTMENT CO                                                           |
| APN:                       | 126960001                                                                     |
|                            |                                                                               |