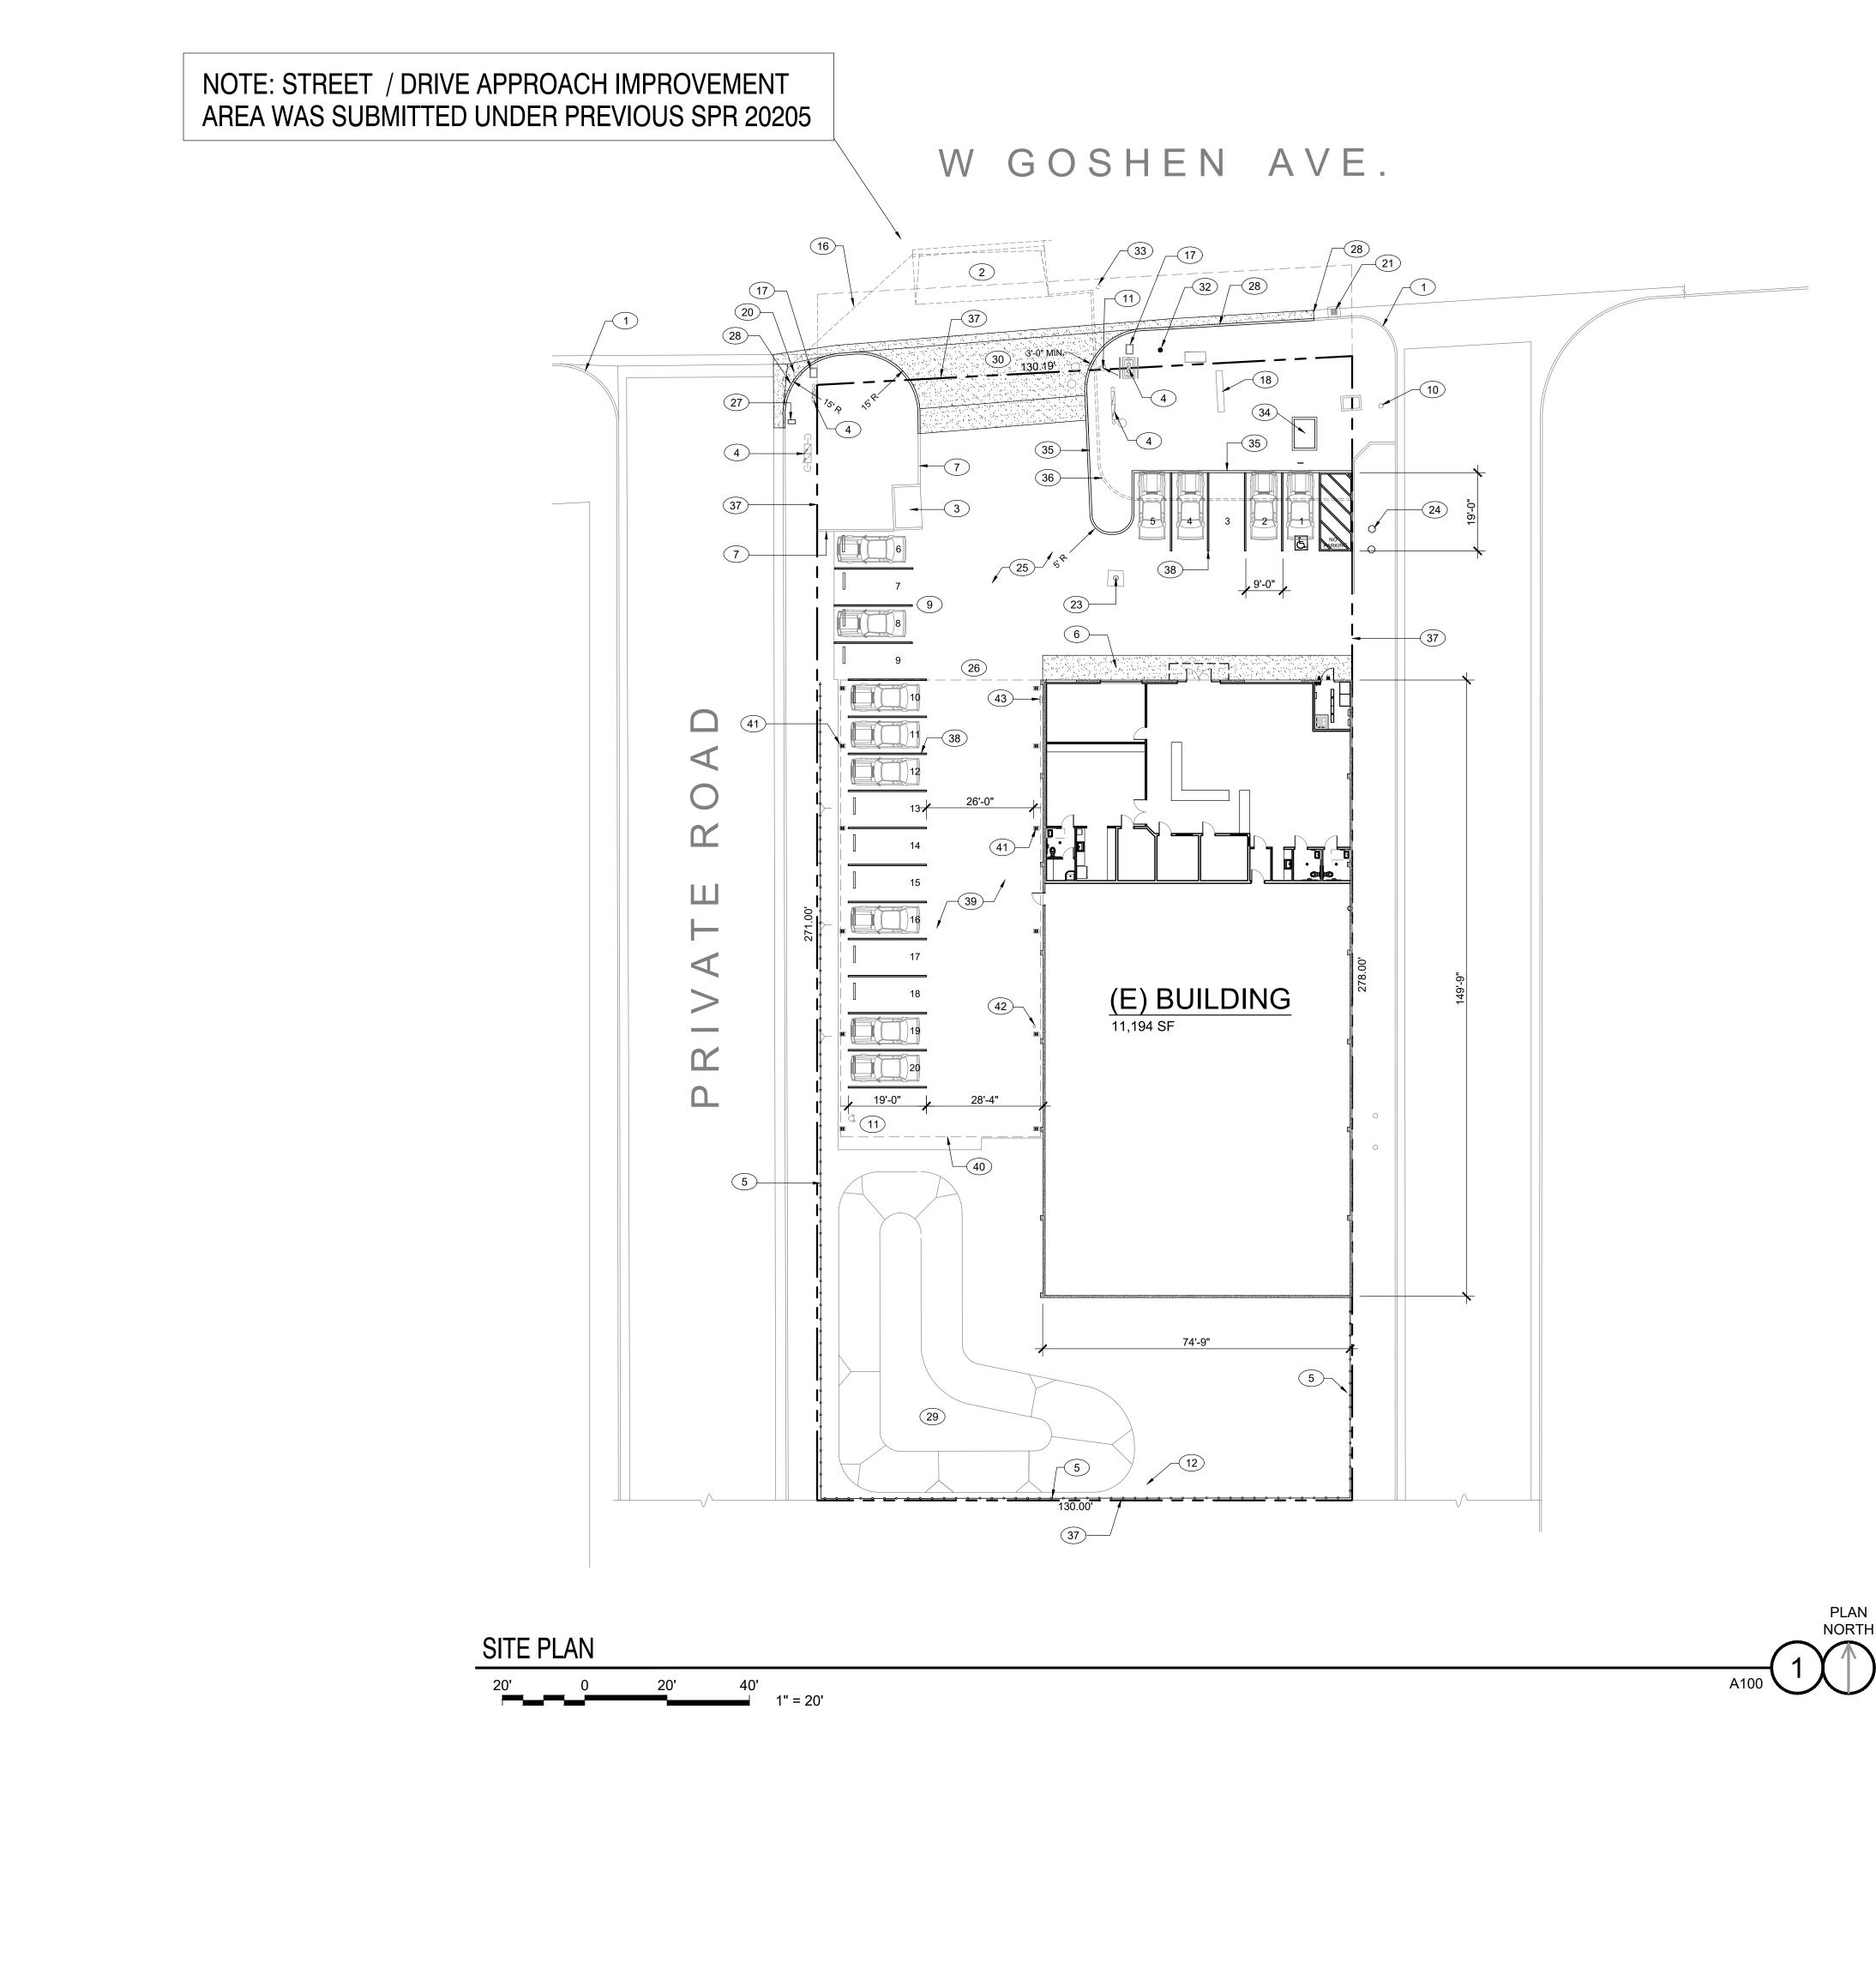

#### SITE PLAN REVIEW AGENDA 2/10/2021 - 9:00 A.M. Conference Room #4 315 E. Acequia Avenue

|                             | STOE. Acequia Avenue                                                                                                                                      |
|-----------------------------|-----------------------------------------------------------------------------------------------------------------------------------------------------------|
|                             | 081071027                                                                                                                                                 |
| LOCATION:                   | 8233 W HILLSDALE CT                                                                                                                                       |
| ITEM NO: 4                  | Resubmit                                                                                                                                                  |
| SITE PLAN NO:               |                                                                                                                                                           |
|                             | Smoking Barrel Gun Shop                                                                                                                                   |
| APPLICANT:                  | Build out Interior Finish for Retail; Complete Construction of NRA Approved In-door Shooting Range. (I)<br>Martin Hale                                    |
| OWNER:                      | KING HOLLIE                                                                                                                                               |
| APN:                        | 073160020                                                                                                                                                 |
| LOCATION:                   | 10417 W GOSHEN AVE                                                                                                                                        |
| ITEM NO: 5                  |                                                                                                                                                           |
| SITE PLAN NO:               |                                                                                                                                                           |
|                             | Pinkham St Multifamily Complex                                                                                                                            |
|                             | Multi-Family Residential (R-M-2<br>Kevin Fistolera                                                                                                        |
| -                           | BENART S&L CUSTOM HOMES INC                                                                                                                               |
|                             | 100050012                                                                                                                                                 |
| LOCATION:                   |                                                                                                                                                           |
| ITEM NO: 6                  |                                                                                                                                                           |
| SITE PLAN NO:               |                                                                                                                                                           |
| PROJECT TITLE:              |                                                                                                                                                           |
|                             | Taco Truck in Parking Lot Next to Franks Liquor - will use the Franks Restrooms. (D-MU)<br>Yohana Cabrera                                                 |
|                             | KASSAB GEORGE (TR)(GMK REV TR)                                                                                                                            |
|                             | 093175008                                                                                                                                                 |
| LOCATION:                   | 515 W MURRAY AVE                                                                                                                                          |
| ITEM NO: 7                  |                                                                                                                                                           |
| SITE PLAN NO:               |                                                                                                                                                           |
|                             | Storland Self-Storage                                                                                                                                     |
| DESCRIPTION:                | Construction of a Self-Storage Facility for Storing Personal and Business Goods in Enclosed Units.<br>Project does not Include a Residence or RV Storage. |
| APPLICANT:                  | Joshua Miller                                                                                                                                             |
| -                           | OMNI LAND DEVELOPMENT LLC                                                                                                                                 |
|                             | 000013831                                                                                                                                                 |
|                             | NW Corner of W. Shannon Parkway and N. Cpirt Street                                                                                                       |
| ITEM NO: 8<br>SITE PLAN NO: | SDR21016                                                                                                                                                  |
|                             | Beyond the Wood Design, LLC                                                                                                                               |
|                             | Custom Wood Home Décor (IL)                                                                                                                               |
| APPLICANT:                  |                                                                                                                                                           |
|                             | FERRERO ROBERT                                                                                                                                            |
|                             | 085340048                                                                                                                                                 |
| LOCATION:                   | 1220 N MARCIN ST                                                                                                                                          |