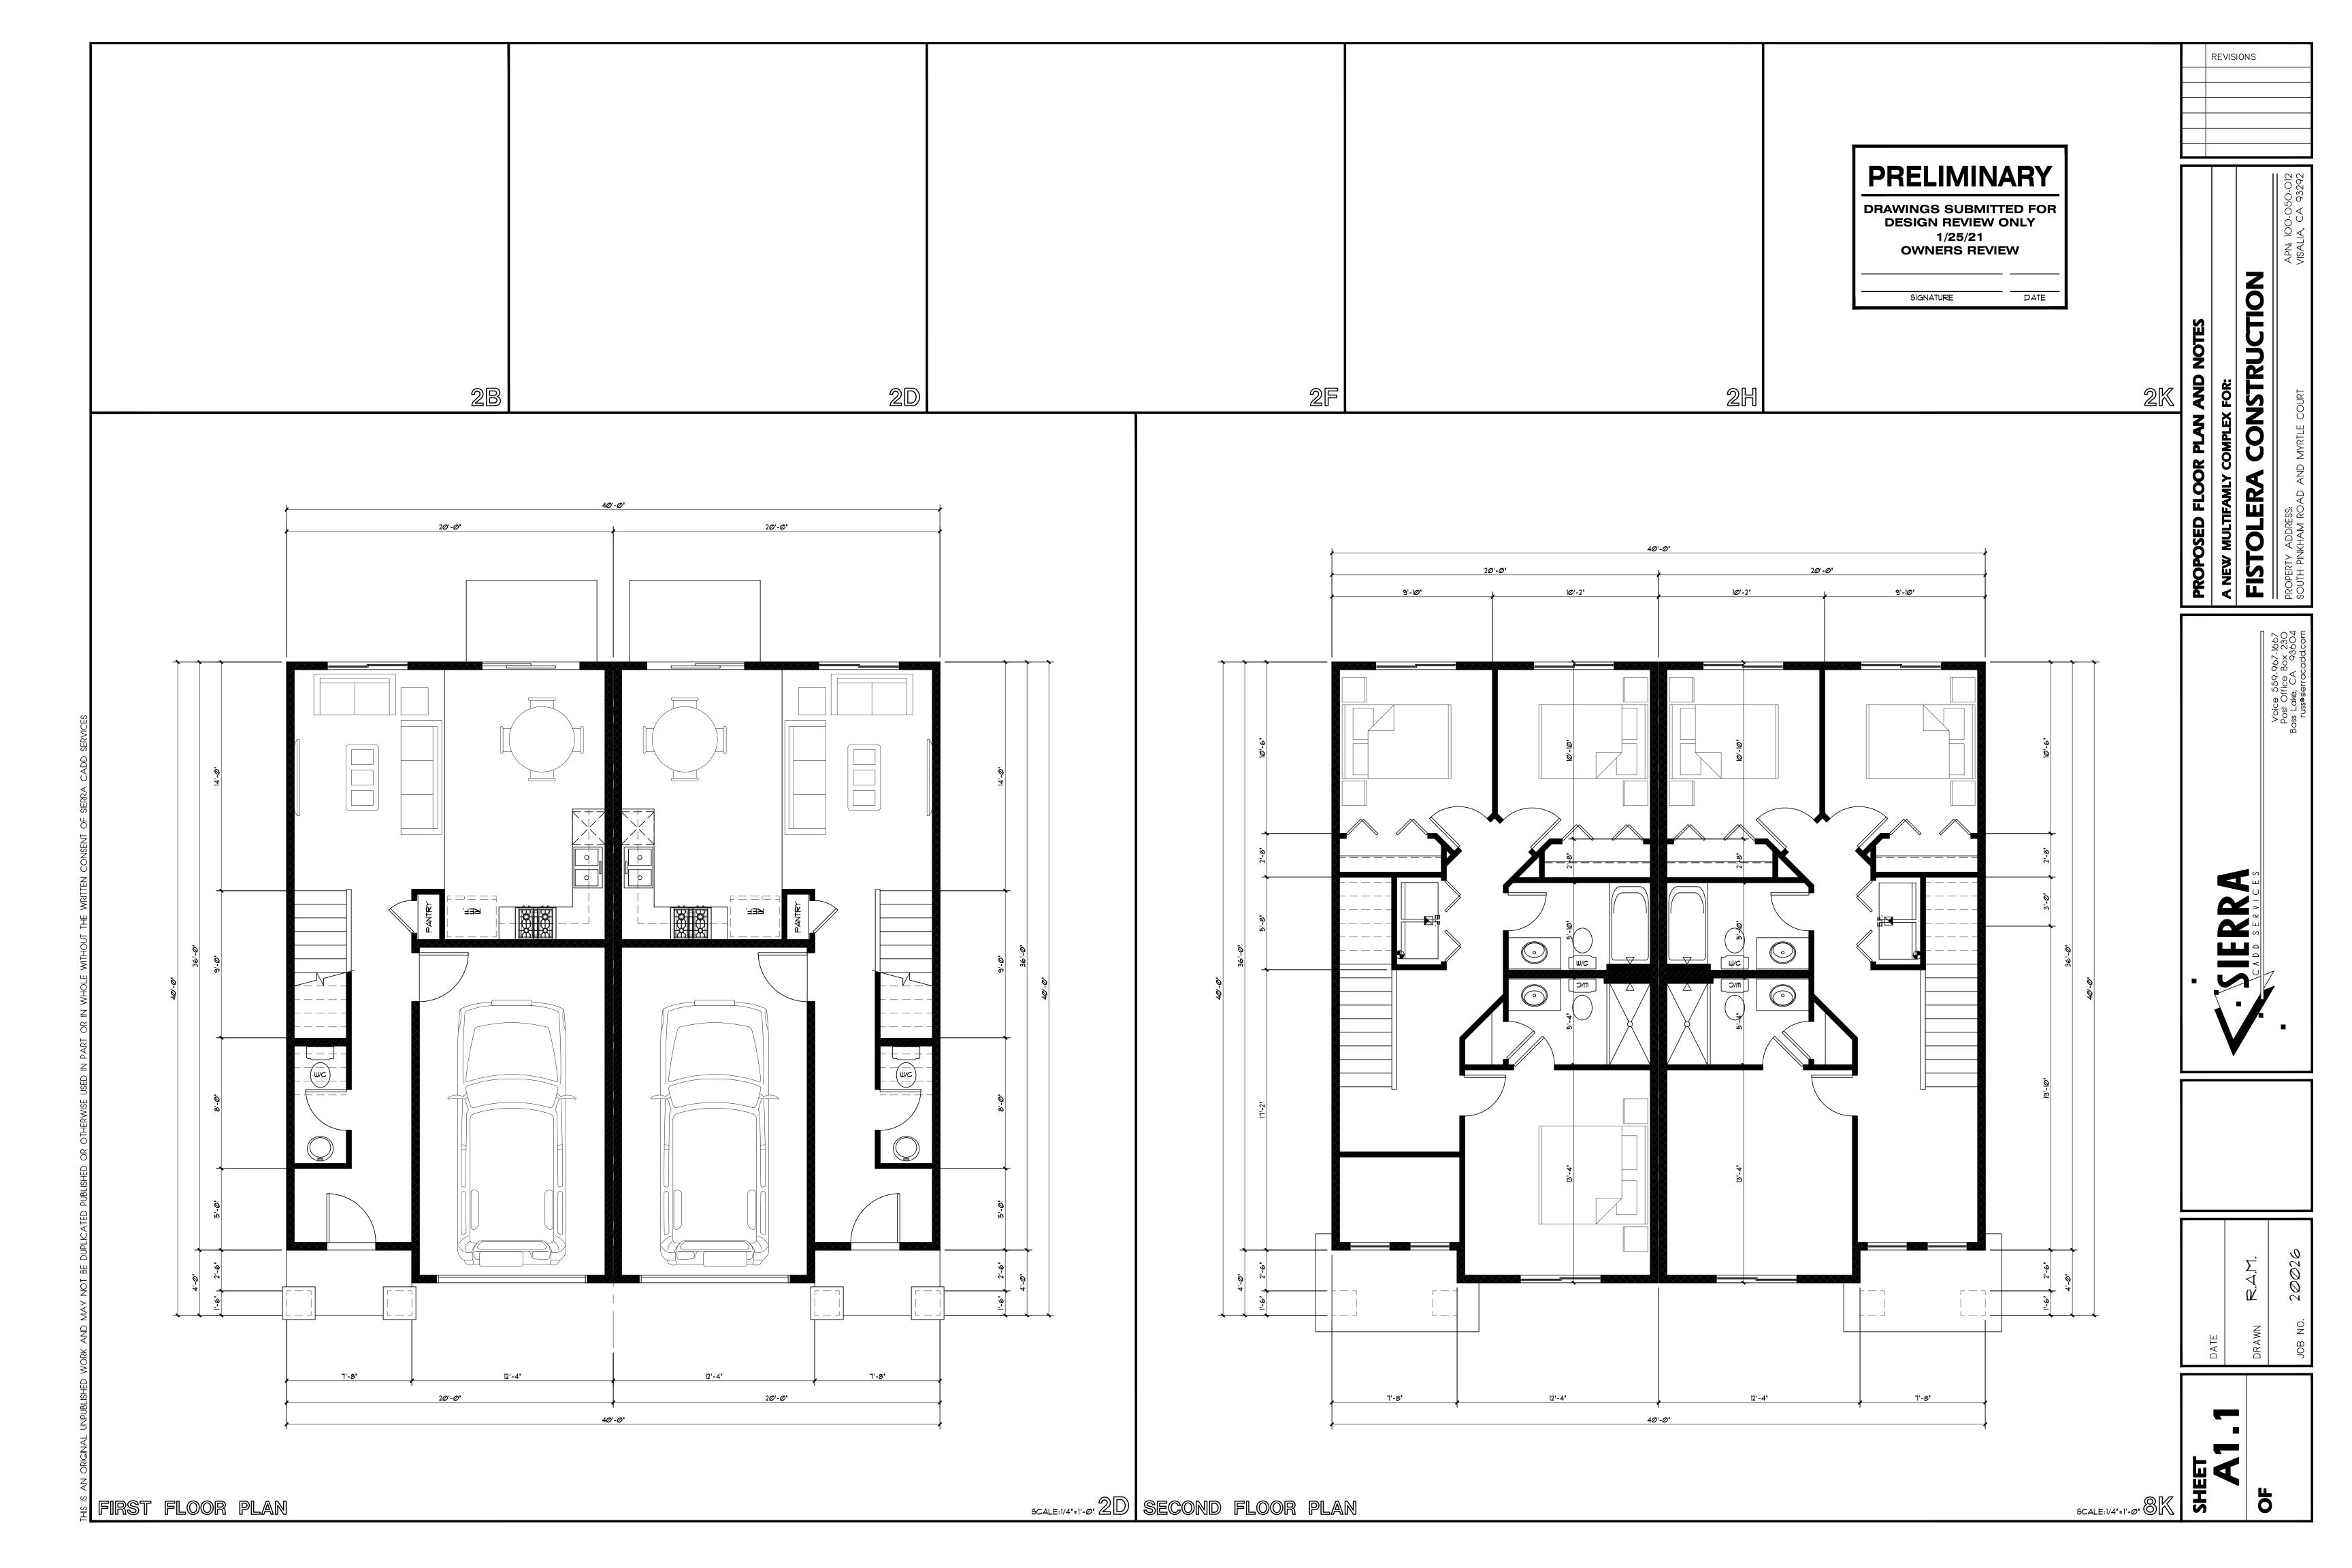

#### SITE PLAN REVIEW AGENDA 2/10/2021 - 9:00 A.M. Conference Room #4 315 E. Acequia Avenue

|                             | STOE. Acequia Avenue                                                                                                                                      |
|-----------------------------|-----------------------------------------------------------------------------------------------------------------------------------------------------------|
|                             | 081071027                                                                                                                                                 |
| LOCATION:                   | 8233 W HILLSDALE CT                                                                                                                                       |
| ITEM NO: 4                  | Resubmit                                                                                                                                                  |
| SITE PLAN NO:               |                                                                                                                                                           |
|                             | Smoking Barrel Gun Shop                                                                                                                                   |
| APPLICANT:                  | Build out Interior Finish for Retail; Complete Construction of NRA Approved In-door Shooting Range. (I)<br>Martin Hale                                    |
| OWNER:                      | KING HOLLIE                                                                                                                                               |
| APN:                        | 073160020                                                                                                                                                 |
| LOCATION:                   | 10417 W GOSHEN AVE                                                                                                                                        |
| ITEM NO: 5                  |                                                                                                                                                           |
| SITE PLAN NO:               |                                                                                                                                                           |
|                             | Pinkham St Multifamily Complex                                                                                                                            |
|                             | Multi-Family Residential (R-M-2<br>Kevin Fistolera                                                                                                        |
| -                           | BENART S&L CUSTOM HOMES INC                                                                                                                               |
|                             | 100050012                                                                                                                                                 |
| LOCATION:                   |                                                                                                                                                           |
| ITEM NO: 6                  |                                                                                                                                                           |
| SITE PLAN NO:               |                                                                                                                                                           |
| PROJECT TITLE:              |                                                                                                                                                           |
|                             | Taco Truck in Parking Lot Next to Franks Liquor - will use the Franks Restrooms. (D-MU)<br>Yohana Cabrera                                                 |
|                             | KASSAB GEORGE (TR)(GMK REV TR)                                                                                                                            |
|                             | 093175008                                                                                                                                                 |
| LOCATION:                   | 515 W MURRAY AVE                                                                                                                                          |
| ITEM NO: 7                  |                                                                                                                                                           |
| SITE PLAN NO:               |                                                                                                                                                           |
|                             | Storland Self-Storage                                                                                                                                     |
| DESCRIPTION:                | Construction of a Self-Storage Facility for Storing Personal and Business Goods in Enclosed Units.<br>Project does not Include a Residence or RV Storage. |
| APPLICANT:                  | Joshua Miller                                                                                                                                             |
| -                           | OMNI LAND DEVELOPMENT LLC                                                                                                                                 |
|                             | 000013831                                                                                                                                                 |
|                             | NW Corner of W. Shannon Parkway and N. Cpirt Street                                                                                                       |
| ITEM NO: 8<br>SITE PLAN NO: | SDR21016                                                                                                                                                  |
|                             | Beyond the Wood Design, LLC                                                                                                                               |
|                             | Custom Wood Home Décor (IL)                                                                                                                               |
| APPLICANT:                  |                                                                                                                                                           |
|                             | FERRERO ROBERT                                                                                                                                            |
|                             | 085340048                                                                                                                                                 |
| LOCATION:                   | 1220 N MARCIN ST                                                                                                                                          |