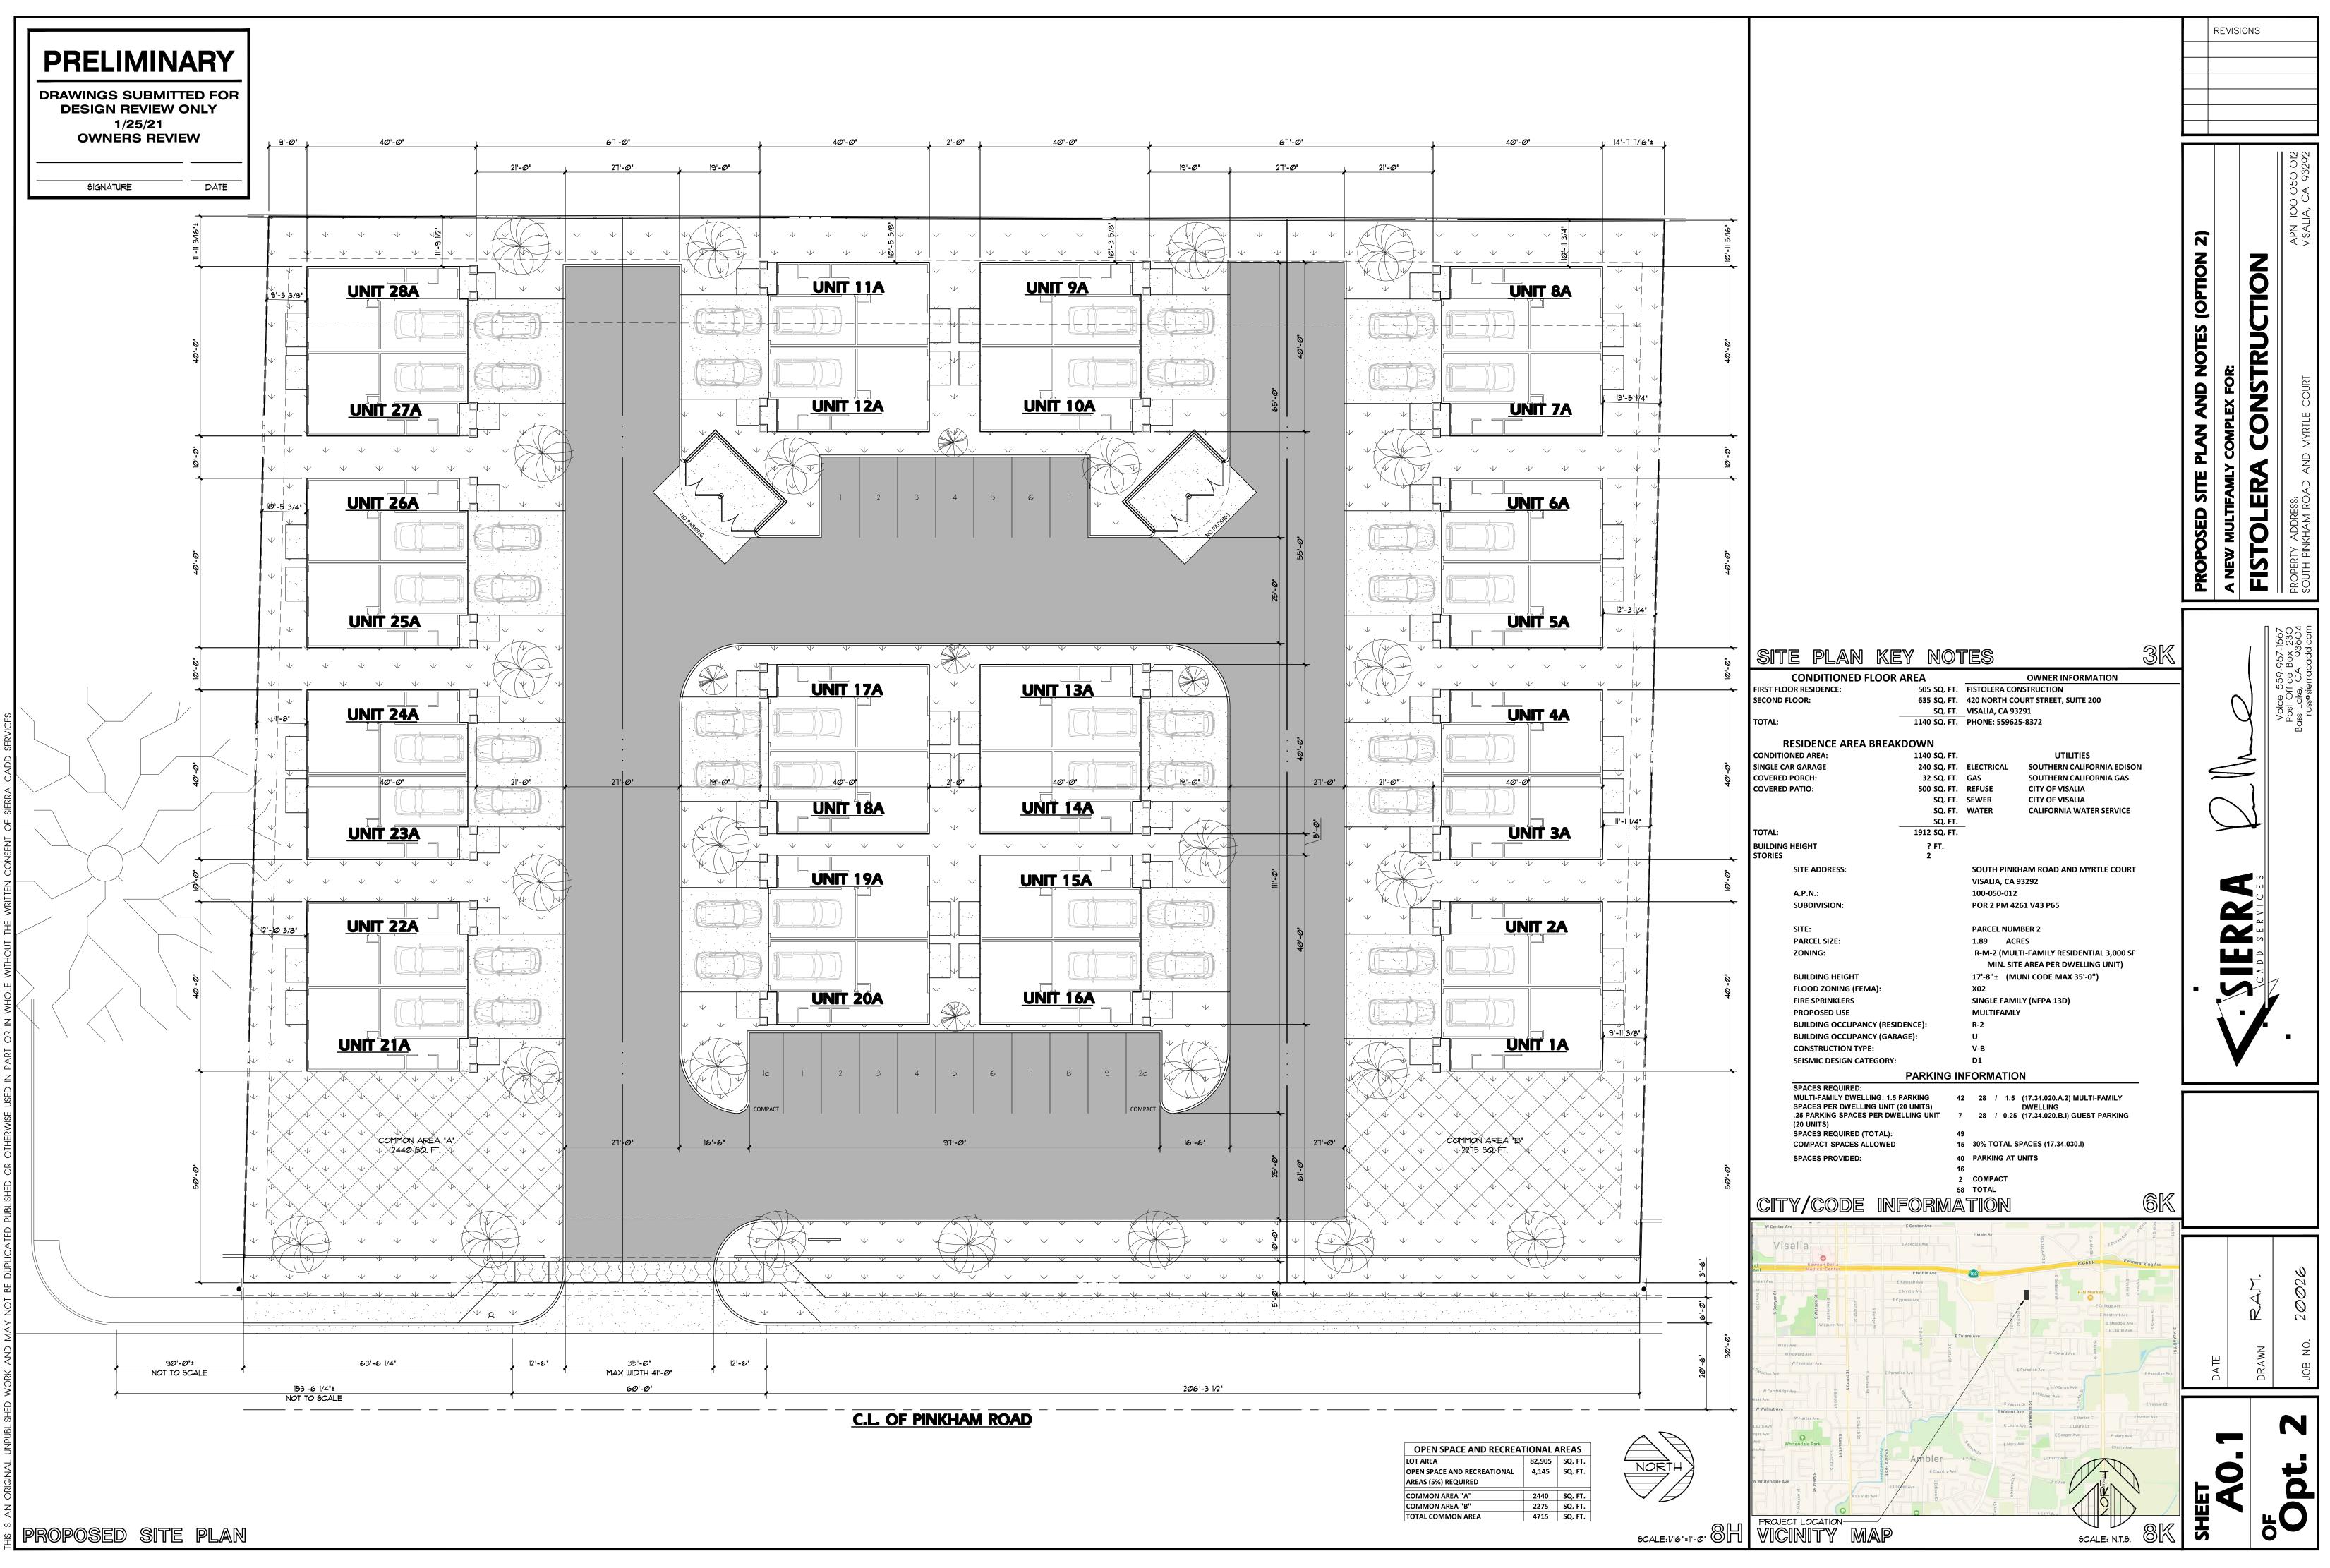

#### SITE PLAN REVIEW AGENDA 2/10/2021 - 9:00 A.M. Conference Room #4 315 E. Acequia Avenue

|                             | STOE. Acequia Avenue                                                                                                                                      |
|-----------------------------|-----------------------------------------------------------------------------------------------------------------------------------------------------------|
|                             | 081071027                                                                                                                                                 |
| LOCATION:                   | 8233 W HILLSDALE CT                                                                                                                                       |
| ITEM NO: 4                  | Resubmit                                                                                                                                                  |
| SITE PLAN NO:               |                                                                                                                                                           |
|                             | Smoking Barrel Gun Shop                                                                                                                                   |
| APPLICANT:                  | Build out Interior Finish for Retail; Complete Construction of NRA Approved In-door Shooting Range. (I)<br>Martin Hale                                    |
| OWNER:                      | KING HOLLIE                                                                                                                                               |
| APN:                        | 073160020                                                                                                                                                 |
| LOCATION:                   | 10417 W GOSHEN AVE                                                                                                                                        |
| ITEM NO: 5                  |                                                                                                                                                           |
| SITE PLAN NO:               |                                                                                                                                                           |
|                             | Pinkham St Multifamily Complex                                                                                                                            |
|                             | Multi-Family Residential (R-M-2<br>Kevin Fistolera                                                                                                        |
| -                           | BENART S&L CUSTOM HOMES INC                                                                                                                               |
|                             | 100050012                                                                                                                                                 |
| LOCATION:                   |                                                                                                                                                           |
| ITEM NO: 6                  |                                                                                                                                                           |
| SITE PLAN NO:               |                                                                                                                                                           |
| PROJECT TITLE:              |                                                                                                                                                           |
|                             | Taco Truck in Parking Lot Next to Franks Liquor - will use the Franks Restrooms. (D-MU)<br>Yohana Cabrera                                                 |
|                             | KASSAB GEORGE (TR)(GMK REV TR)                                                                                                                            |
|                             | 093175008                                                                                                                                                 |
| LOCATION:                   | 515 W MURRAY AVE                                                                                                                                          |
| ITEM NO: 7                  |                                                                                                                                                           |
| SITE PLAN NO:               |                                                                                                                                                           |
|                             | Storland Self-Storage                                                                                                                                     |
| DESCRIPTION:                | Construction of a Self-Storage Facility for Storing Personal and Business Goods in Enclosed Units.<br>Project does not Include a Residence or RV Storage. |
| APPLICANT:                  | Joshua Miller                                                                                                                                             |
| -                           | OMNI LAND DEVELOPMENT LLC                                                                                                                                 |
|                             | 000013831                                                                                                                                                 |
|                             | NW Corner of W. Shannon Parkway and N. Cpirt Street                                                                                                       |
| ITEM NO: 8<br>SITE PLAN NO: | SDR21016                                                                                                                                                  |
|                             | Beyond the Wood Design, LLC                                                                                                                               |
|                             | Custom Wood Home Décor (IL)                                                                                                                               |
| APPLICANT:                  |                                                                                                                                                           |
|                             | FERRERO ROBERT                                                                                                                                            |
|                             | 085340048                                                                                                                                                 |
| LOCATION:                   | 1220 N MARCIN ST                                                                                                                                          |