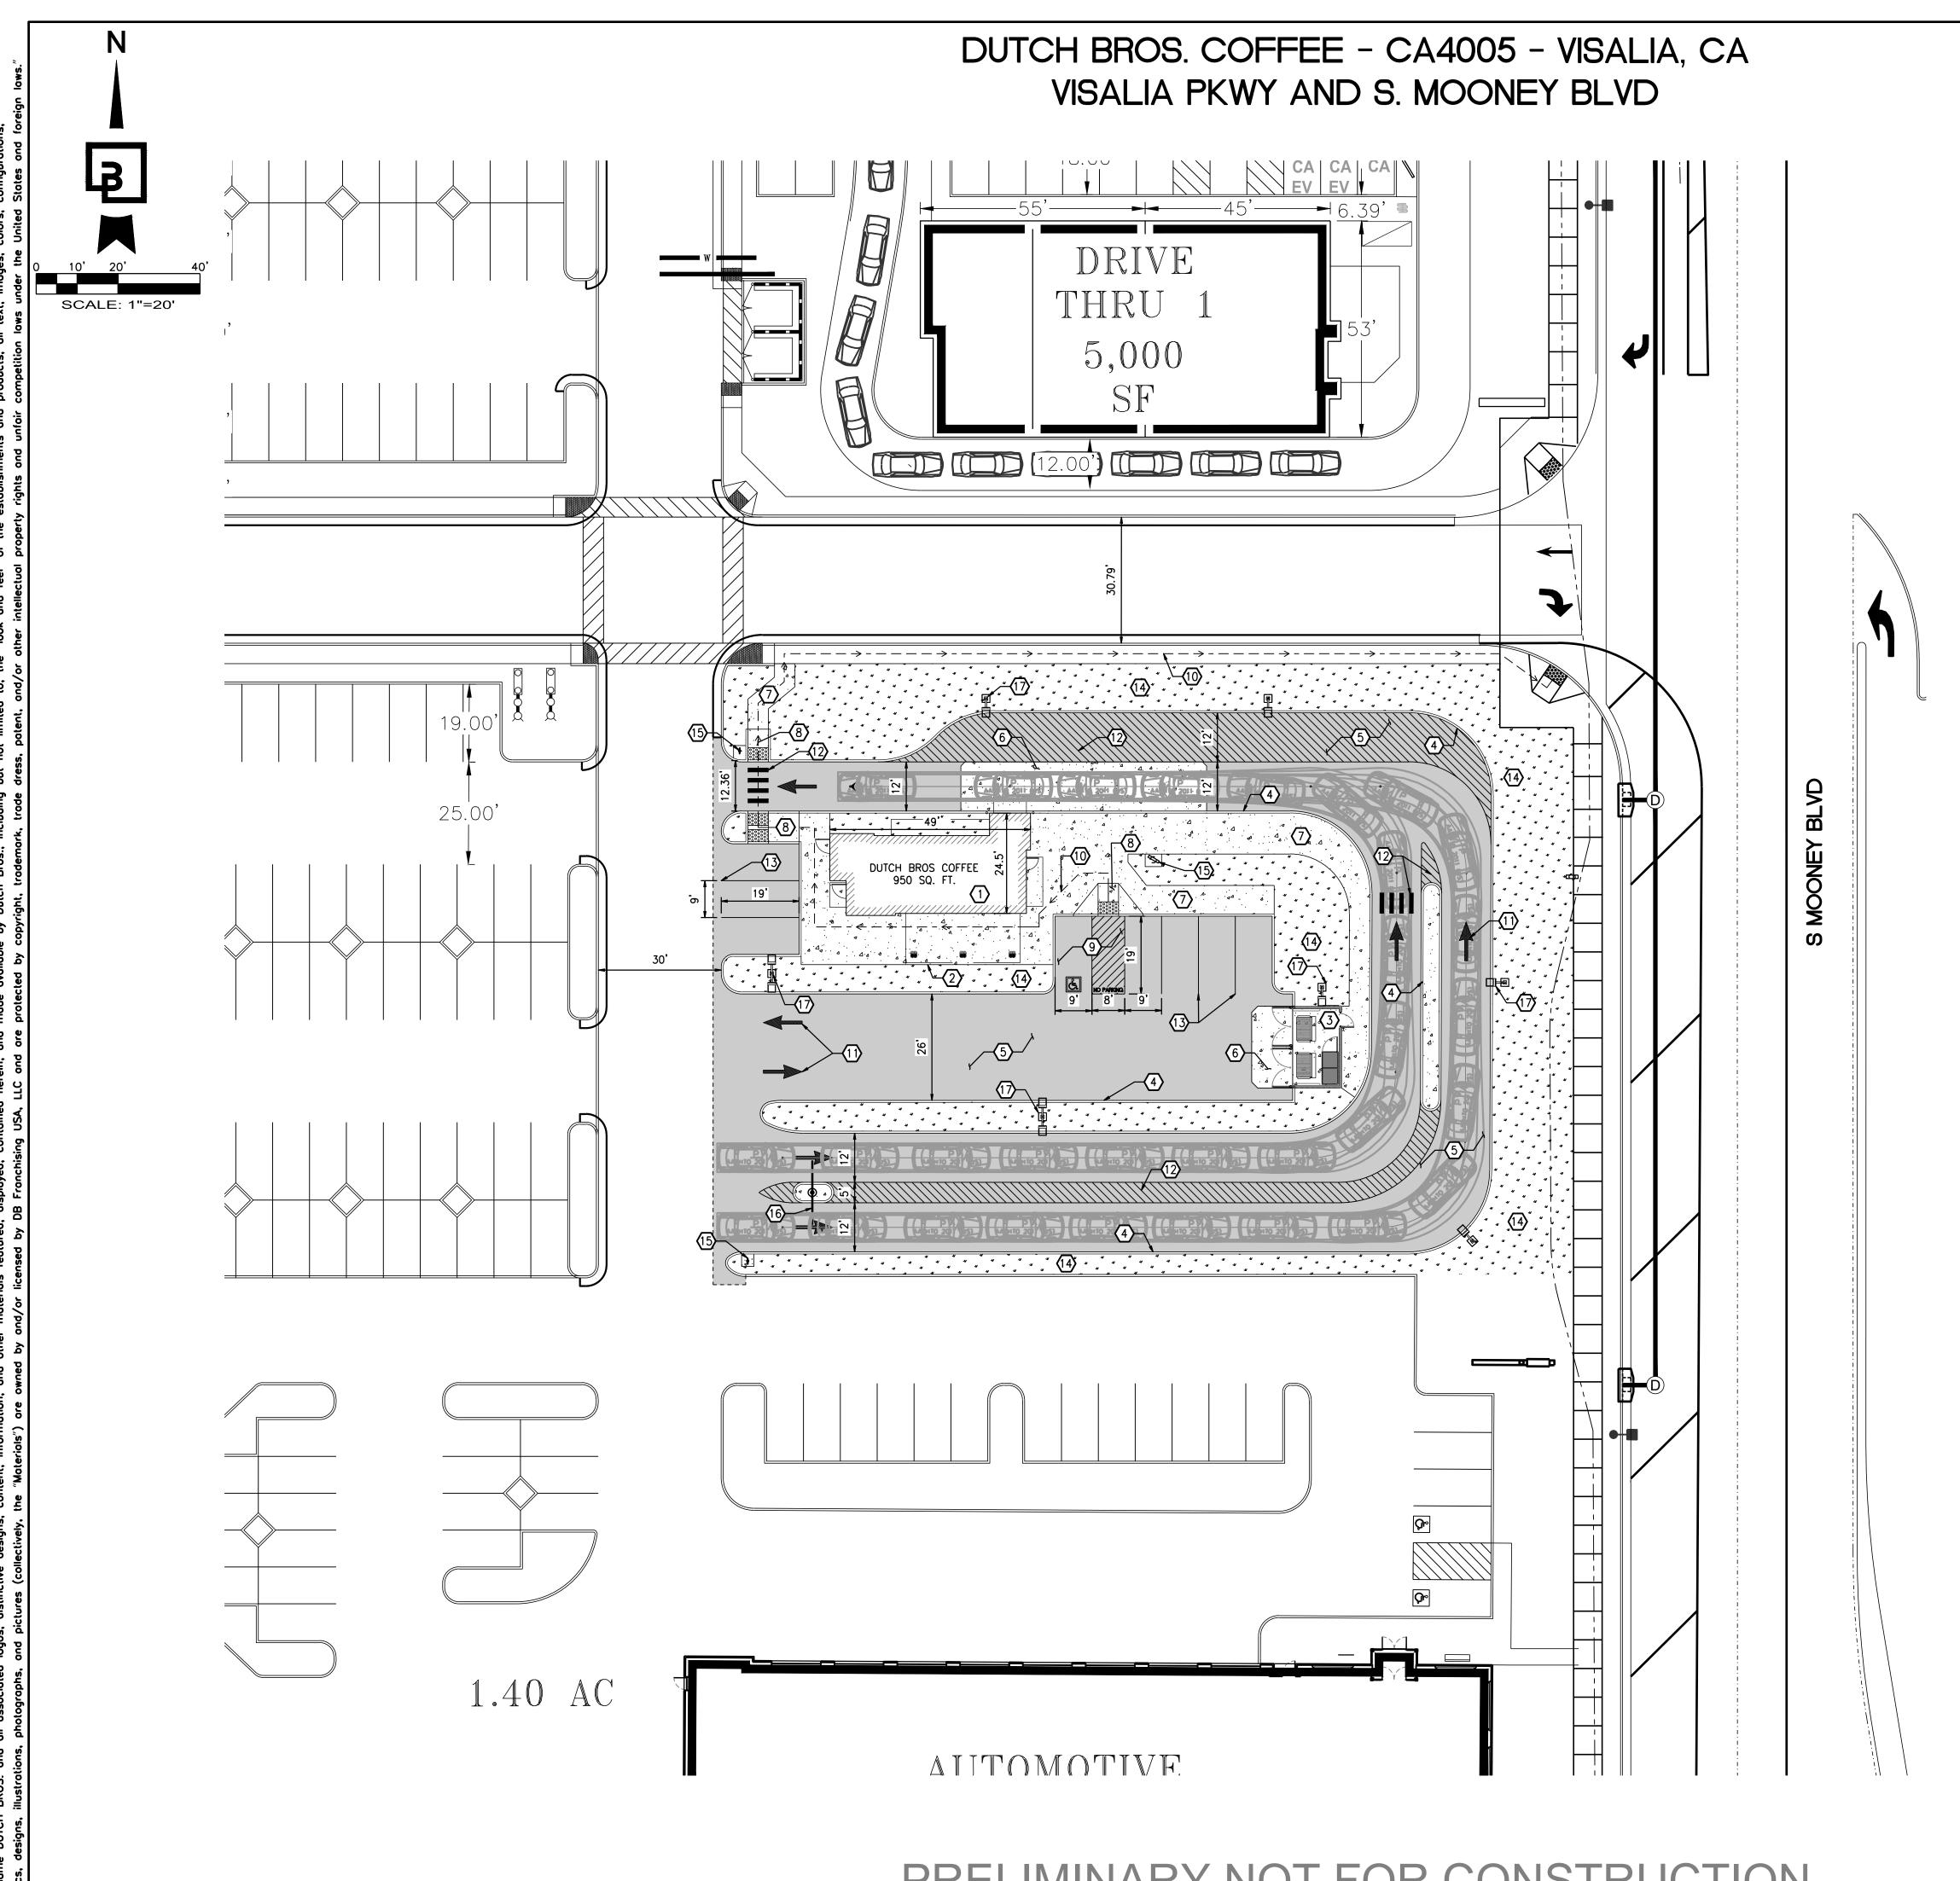

#### ITEM NO: 9

| SITE PLAN NO:              | SPR21017                                                                      |
|----------------------------|-------------------------------------------------------------------------------|
| PROJECT TITLE:             | Iron Ridge                                                                    |
|                            | To Develop a 238 lot Residential Subdivision (R-1-20/R-1-5)<br>Ernie Escobedo |
| OWNER:                     | TULARE COUNTY PROPERTIES INC<br>ROAD 88 LLC                                   |
| APN:                       | 081030036<br>081030046                                                        |
| LOCATION:                  | 945 N SHIRK ST                                                                |
| ITEM NO: 10                |                                                                               |
| SITE PLAN NO:              | SPR21018                                                                      |
| PROJECT TITLE:             | Dutch Bros Coffee                                                             |
| DESCRIPTION:<br>APPLICANT: | 950 SF Dutch Bros Coffee with Double Drive-through Lanes. (<br>Russ Orsi      |
| OWNER:                     | VISCA INVESTMENT CO                                                           |
| APN:                       | 126960001                                                                     |
|                            |                                                                               |

LOCATION: SWQ Visalia Parkway & S Mooney Blvd

|                                 | 0 C                    | ITY OF VISALIA SITE PLAN R                                                                                                                                                               | EVIEW APPLICATION                                                        |
|---------------------------------|------------------------|------------------------------------------------------------------------------------------------------------------------------------------------------------------------------------------|--------------------------------------------------------------------------|
|                                 | - Additional Infor     | mation and assistance in filling out this application can be found at the                                                                                                                | City of Visalia website (www.visalia.city) or by calling (559) 713-4440- |
|                                 |                        | This application MUST be filled out in its entirety and submitted<br>minimum requirements & submittal details on Page 2). Failu<br>result in rejection of your application and exclusion | are to provide all requested information may                             |
|                                 | - Site Plan Review     | meetings are held on Wednesdays at 9am at City Hall East - 315 I                                                                                                                         | E Acequia Ave - Applicant(s) or Representative(s) must be present -      |
|                                 |                        | - Application submittal deadline is 4pm on Thursdays to be                                                                                                                               | scheduled for the next available meeting -                               |
|                                 | Project/Business Na    | 1                                                                                                                                                                                        | Date: 1/29/21                                                            |
| NOI.                            | Project Description:   | Lot I thrub Emerald                                                                                                                                                                      | Creek, PM 44-5                                                           |
| FORMATION                       | Site Plan Review Re    | esubmittal: Yes 🌑 No 🔿 If Resubmittal, Pre                                                                                                                                               | vious Site Plan Review Number: 2020 - 180                                |
| TINF                            | Property Owner:        | Emerald Creek Deve                                                                                                                                                                       | elopment                                                                 |
| OJEC                            | Applicant(s) Name:     | Kevin Fistolera                                                                                                                                                                          | 1                                                                        |
| L PROJ                          | Project Address/Loc    | ation: East Kaweah Ave É                                                                                                                                                                 | Casablanca St                                                            |
| NERAI                           | Assessor Parcel Nur    |                                                                                                                                                                                          |                                                                          |
| D GEN                           | Parcel Size (Acreage   |                                                                                                                                                                                          | g or Suite Square Footage:                                               |
|                                 | Are There Any Prope    | osed Bullding Modifications: Yes 🔿 No 🛞                                                                                                                                                  | THIS AREA FOR CITY STAFF USE ONLY                                        |
|                                 | Estimated Cost of M    | odifications to Building:                                                                                                                                                                | Data Received: 02/03/2021                                                |
|                                 | Describe All Propose   | ed Building Modifications:                                                                                                                                                               | SPR Agenda: 02/10/2021 Itom No.                                          |
| 建造                              |                        |                                                                                                                                                                                          | Zone: R-1-5 SPR No. 2020-180                                             |
| 1000                            | ·                      |                                                                                                                                                                                          | Historic District: Yes No 🔇                                              |
| C 100 C                         | <u> </u>               |                                                                                                                                                                                          |                                                                          |
| and the second                  |                        | A SEPARATE, DETAILED OPERATIONAL STATEMENT IS HIGH                                                                                                                                       |                                                                          |
|                                 |                        |                                                                                                                                                                                          | TET RECOMMENDED FOR ALL SOBMITIALS                                       |
| NAME OF                         | Existing/Prior Buildin | g Use:                                                                                                                                                                                   |                                                                          |
|                                 | Proposed Building U    | se:                                                                                                                                                                                      |                                                                          |
| Control of                      | Proposed Hours of C    | Operation:                                                                                                                                                                               |                                                                          |
| TION                            | Days of Week In Op     | eration (Circle): Su M T W Th F Sa                                                                                                                                                       |                                                                          |
| RMA                             | Number of Employee     | es Per Day: Existing                                                                                                                                                                     | Proposed                                                                 |
| INFO                            | Number of Customer     | rs Per Day (Estimated): Existing                                                                                                                                                         | Proposed                                                                 |
| <b>FFIC</b>                     | Predicted Peak Oper    | rating Hour:                                                                                                                                                                             |                                                                          |
| IS & TR/                        | Describe Any Truck     | · · · · · · · · · · · · · · · · · · ·                                                                                                                                                    |                                                                          |
| OPERATIONS & TRAFFICINFORMATION | Please Identify Any L  | Unique or Specific Traffic Patterns That Will Require Accommod                                                                                                                           |                                                                          |
| 2 (A)                           | (Provide Separate Al   | ttachment if Necessary):                                                                                                                                                                 |                                                                          |
|                                 | Describe Any Specia    | I Events Planned for the Facility:                                                                                                                                                       |                                                                          |
|                                 |                        |                                                                                                                                                                                          |                                                                          |
|                                 |                        | Page 1 of 2 - Application continues                                                                                                                                                      | on back of this page                                                     |