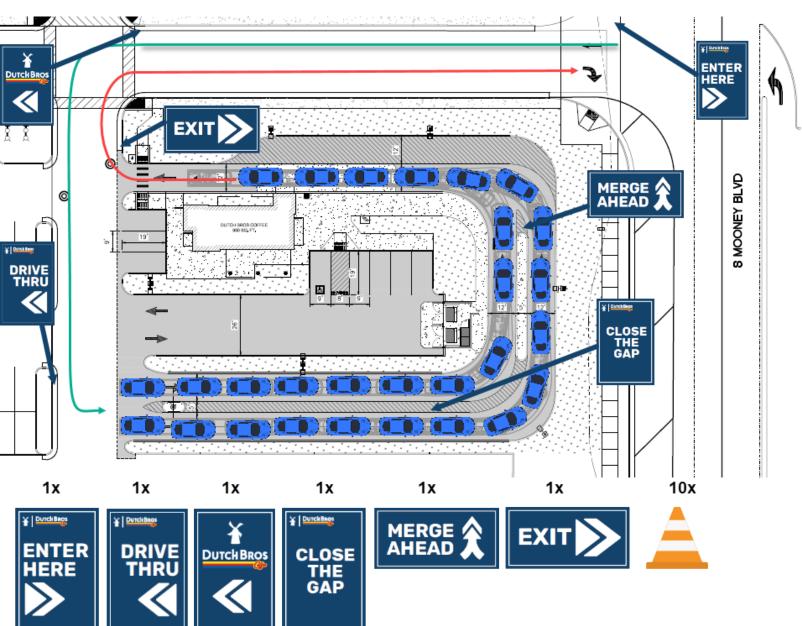

#### ITEM NO: 9

| SITE PLAN NO:              | SPR21017                                                                      |
|----------------------------|-------------------------------------------------------------------------------|
| PROJECT TITLE:             | Iron Ridge                                                                    |
|                            | To Develop a 238 lot Residential Subdivision (R-1-20/R-1-5)<br>Ernie Escobedo |
| OWNER:                     | TULARE COUNTY PROPERTIES INC<br>ROAD 88 LLC                                   |
| APN:                       | 081030036<br>081030046                                                        |
| LOCATION:                  | 945 N SHIRK ST                                                                |
| ITEM NO: 10                |                                                                               |
| SITE PLAN NO:              | SPR21018                                                                      |
| PROJECT TITLE:             | Dutch Bros Coffee                                                             |
| DESCRIPTION:<br>APPLICANT: | 950 SF Dutch Bros Coffee with Double Drive-through Lanes. (<br>Russ Orsi      |
| OWNER:                     | VISCA INVESTMENT CO                                                           |
| APN:                       | 126960001                                                                     |
|                            |                                                                               |

LOCATION: SWQ Visalia Parkway & S Mooney Blvd

|                                 | 0 C                    | ITY OF VISALIA SITE PLAN R                                                                                                                                                               | EVIEW APPLICATION                                                        |
|---------------------------------|------------------------|------------------------------------------------------------------------------------------------------------------------------------------------------------------------------------------|--------------------------------------------------------------------------|
|                                 | - Additional Infor     | mation and assistance in filling out this application can be found at the                                                                                                                | City of Visalia website (www.visalia.city) or by calling (559) 713-4440- |
|                                 |                        | This application MUST be filled out in its entirety and submitted<br>minimum requirements & submittal details on Page 2). Failu<br>result in rejection of your application and exclusion | are to provide all requested information may                             |
|                                 | - Site Plan Review     | meetings are held on Wednesdays at 9am at City Hall East - 315 I                                                                                                                         | E Acequia Ave - Applicant(s) or Representative(s) must be present -      |
|                                 |                        | - Application submittal deadline is 4pm on Thursdays to be                                                                                                                               | scheduled for the next available meeting -                               |
|                                 | Project/Business Na    | 1                                                                                                                                                                                        | Date: 1/29/21                                                            |
| NOI.                            | Project Description:   | Lot I thrub Emerald                                                                                                                                                                      | Creek, PM 44-5                                                           |
| FORMATION                       | Site Plan Review Re    | esubmittal: Yes 🌑 No 🔿 If Resubmittal, Pre                                                                                                                                               | vious Site Plan Review Number: 2020 - 180                                |
| TINF                            | Property Owner:        | Emerald Creek Deve                                                                                                                                                                       | elopment                                                                 |
| OJEC                            | Applicant(s) Name:     | Kevin Fistolera                                                                                                                                                                          | 1                                                                        |
| L PROJ                          | Project Address/Loc    | ation: East Kaweah Ave É                                                                                                                                                                 | Casablanca St                                                            |
| NERAI                           | Assessor Parcel Nur    |                                                                                                                                                                                          |                                                                          |
| D GEN                           | Parcel Size (Acreage   |                                                                                                                                                                                          | g or Suite Square Footage:                                               |
|                                 | Are There Any Prope    | osed Bullding Modifications: Yes 🔿 No 🛞                                                                                                                                                  | THIS AREA FOR CITY STAFF USE ONLY                                        |
|                                 | Estimated Cost of M    | odifications to Building:                                                                                                                                                                | Data Received: 02/03/2021                                                |
|                                 | Describe All Propose   | ed Building Modifications:                                                                                                                                                               | SPR Agenda: 02/10/2021 Itom No.                                          |
| 建造                              |                        |                                                                                                                                                                                          | Zone: R-1-5 SPR No. 2020-180                                             |
| 1000                            | ·                      |                                                                                                                                                                                          | Historic District: Yes No 🔇                                              |
| C 100 C                         | <u> </u>               |                                                                                                                                                                                          |                                                                          |
| and the second                  |                        | A SEPARATE, DETAILED OPERATIONAL STATEMENT IS HIGH                                                                                                                                       |                                                                          |
|                                 |                        |                                                                                                                                                                                          | TET RECOMMENDED FOR ALL SOBMITIALS                                       |
| NAME OF                         | Existing/Prior Buildin | g Use:                                                                                                                                                                                   |                                                                          |
|                                 | Proposed Building U    | se:                                                                                                                                                                                      |                                                                          |
| Control of                      | Proposed Hours of C    | Operation:                                                                                                                                                                               |                                                                          |
| TION                            | Days of Week In Op     | eration (Circle): Su M T W Th F Sa                                                                                                                                                       |                                                                          |
| RMA                             | Number of Employee     | es Per Day: Existing                                                                                                                                                                     | Proposed                                                                 |
| INFO                            | Number of Customer     | rs Per Day (Estimated): Existing                                                                                                                                                         | Proposed                                                                 |
| <b>FFIC</b>                     | Predicted Peak Oper    | rating Hour:                                                                                                                                                                             |                                                                          |
| IS & TR/                        | Describe Any Truck     | · · · · · · · · · · · · · · · · · · ·                                                                                                                                                    |                                                                          |
| OPERATIONS & TRAFFICINFORMATION | Please Identify Any L  | Unique or Specific Traffic Patterns That Will Require Accommod                                                                                                                           |                                                                          |
| 2 (A)                           | (Provide Separate Al   | ttachment if Necessary):                                                                                                                                                                 |                                                                          |
|                                 | Describe Any Specia    | I Events Planned for the Facility:                                                                                                                                                       |                                                                          |
|                                 |                        |                                                                                                                                                                                          |                                                                          |
|                                 |                        | Page 1 of 2 - Application continues                                                                                                                                                      | on back of this page                                                     |