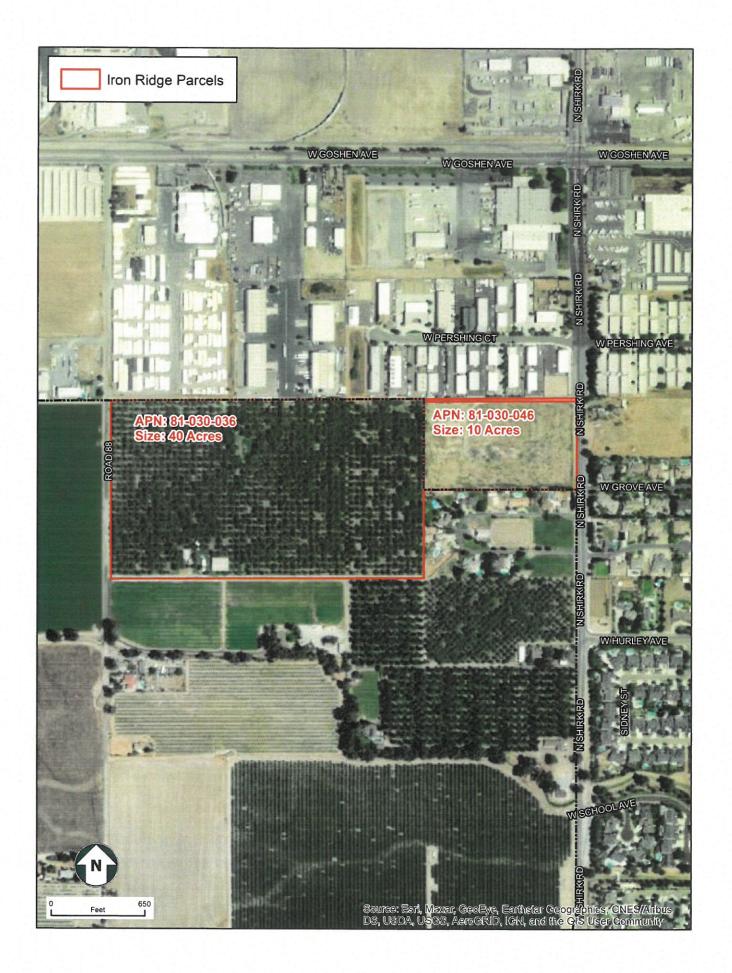

#### ITEM NO: 9

| SITE PLAN NO:              | SPR21017                                                                      |
|----------------------------|-------------------------------------------------------------------------------|
| PROJECT TITLE:             | Iron Ridge                                                                    |
|                            | To Develop a 238 lot Residential Subdivision (R-1-20/R-1-5)<br>Ernie Escobedo |
| OWNER:                     | TULARE COUNTY PROPERTIES INC<br>ROAD 88 LLC                                   |
| APN:                       | 081030036<br>081030046                                                        |
| LOCATION:                  | 945 N SHIRK ST                                                                |
| ITEM NO: 10                |                                                                               |
| SITE PLAN NO:              | SPR21018                                                                      |
| PROJECT TITLE:             | Dutch Bros Coffee                                                             |
| DESCRIPTION:<br>APPLICANT: | 950 SF Dutch Bros Coffee with Double Drive-through Lanes. (<br>Russ Orsi      |
| OWNER:                     | VISCA INVESTMENT CO                                                           |
| APN:                       | 126960001                                                                     |
|                            |                                                                               |