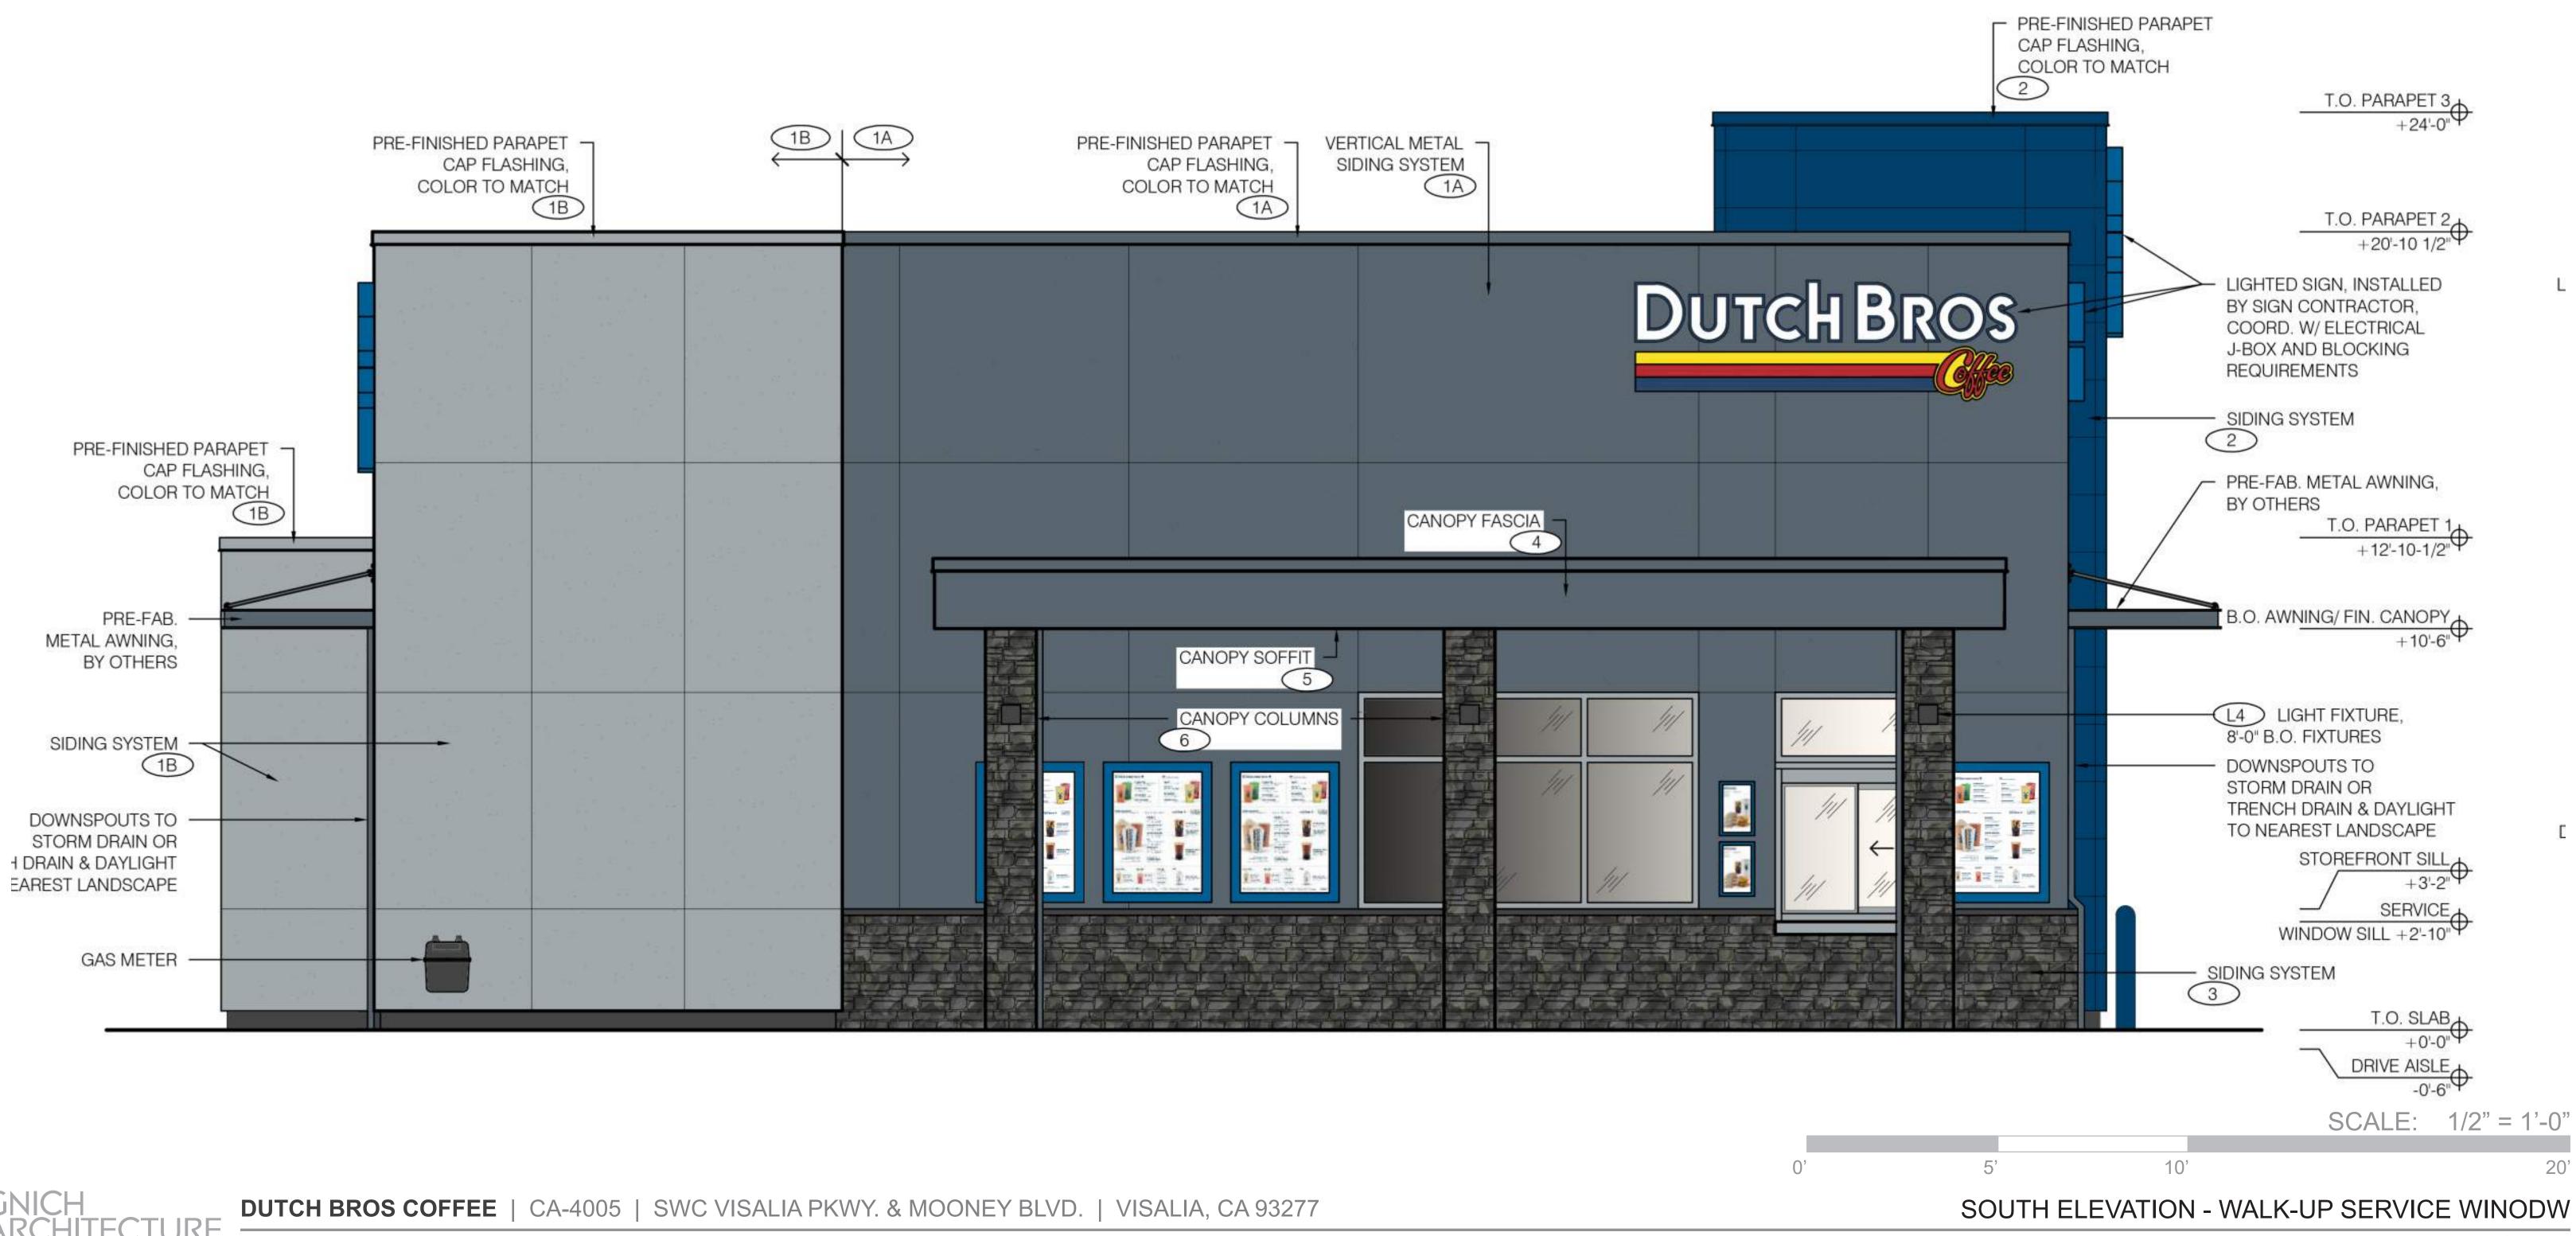

#### ITEM NO: 9

| SITE PLAN NO:              | SPR21017                                                                      |
|----------------------------|-------------------------------------------------------------------------------|
| PROJECT TITLE:             | Iron Ridge                                                                    |
|                            | To Develop a 238 lot Residential Subdivision (R-1-20/R-1-5)<br>Ernie Escobedo |
| OWNER:                     | TULARE COUNTY PROPERTIES INC<br>ROAD 88 LLC                                   |
| APN:                       | 081030036<br>081030046                                                        |
| LOCATION:                  | 945 N SHIRK ST                                                                |
| ITEM NO: 10                |                                                                               |
| SITE PLAN NO:              | SPR21018                                                                      |
| PROJECT TITLE:             | Dutch Bros Coffee                                                             |
| DESCRIPTION:<br>APPLICANT: | 950 SF Dutch Bros Coffee with Double Drive-through Lanes. (<br>Russ Orsi      |
| OWNER:                     | VISCA INVESTMENT CO                                                           |
| APN:                       | 126960001                                                                     |
|                            |                                                                               |

LOCATION: SWQ Visalia Parkway & S Mooney Blvd

|                                 | 0 C                    | ITY OF VISALIA SITE PLAN R                                                                                                                                                               | EVIEW APPLICATION                                                        |
|---------------------------------|------------------------|------------------------------------------------------------------------------------------------------------------------------------------------------------------------------------------|--------------------------------------------------------------------------|
|                                 | - Additional Infor     | mation and assistance in filling out this application can be found at the                                                                                                                | City of Visalia website (www.visalia.city) or by calling (559) 713-4440- |
|                                 |                        | This application MUST be filled out in its entirety and submitted<br>minimum requirements & submittal details on Page 2). Failu<br>result in rejection of your application and exclusion | are to provide all requested information may                             |
|                                 | - Site Plan Review     | meetings are held on Wednesdays at 9am at City Hall East - 315 I                                                                                                                         | E Acequia Ave - Applicant(s) or Representative(s) must be present -      |
|                                 |                        | - Application submittal deadline is 4pm on Thursdays to be                                                                                                                               | scheduled for the next available meeting -                               |
|                                 | Project/Business Na    | 1                                                                                                                                                                                        | Date: 1/29/21                                                            |
| NOI.                            | Project Description:   | Lot I thrub Emerald                                                                                                                                                                      | Creek, PM 44-5                                                           |
| FORMATION                       | Site Plan Review Re    | esubmittal: Yes 🌑 No 🔿 If Resubmittal, Pre                                                                                                                                               | vious Site Plan Review Number: 2020 - 180                                |
| TINF                            | Property Owner:        | Emerald Creek Deve                                                                                                                                                                       | elopment                                                                 |
| OJEC                            | Applicant(s) Name:     | Kevin Fistolera                                                                                                                                                                          | 1                                                                        |
| L PROJ                          | Project Address/Loc    | ation: East Kaweah Ave É                                                                                                                                                                 | Casablanca St                                                            |
| NERAI                           | Assessor Parcel Nur    |                                                                                                                                                                                          |                                                                          |
| D GEN                           | Parcel Size (Acreage   |                                                                                                                                                                                          | g or Suite Square Footage:                                               |
|                                 | Are There Any Prope    | osed Bullding Modifications: Yes 🔿 No 🛞                                                                                                                                                  | THIS AREA FOR CITY STAFF USE ONLY                                        |
|                                 | Estimated Cost of M    | odifications to Building:                                                                                                                                                                | Data Received: 02/03/2021                                                |
|                                 | Describe All Propose   | ed Building Modifications:                                                                                                                                                               | SPR Agenda: 02/10/2021 Itom No.                                          |
| 建造                              |                        |                                                                                                                                                                                          | Zone: R-1-5 SPR No. 2020-180                                             |
| 1000                            | ·                      |                                                                                                                                                                                          | Historic District: Yes No 🔇                                              |
| C 100 C                         | <u> </u>               |                                                                                                                                                                                          |                                                                          |
| and the second                  |                        | A SEPARATE, DETAILED OPERATIONAL STATEMENT IS HIGH                                                                                                                                       |                                                                          |
|                                 |                        |                                                                                                                                                                                          | TET RECOMMENDED FOR ALL SOBMITIALS                                       |
| NAME OF                         | Existing/Prior Buildin | g Use:                                                                                                                                                                                   |                                                                          |
|                                 | Proposed Building U    | se:                                                                                                                                                                                      |                                                                          |
| Control of                      | Proposed Hours of C    | Operation:                                                                                                                                                                               |                                                                          |
| TION                            | Days of Week In Op     | eration (Circle): Su M T W Th F Sa                                                                                                                                                       |                                                                          |
| RMA                             | Number of Employee     | es Per Day: Existing                                                                                                                                                                     | Proposed                                                                 |
| INFO                            | Number of Customer     | rs Per Day (Estimated): Existing                                                                                                                                                         | Proposed                                                                 |
| <b>FFIC</b>                     | Predicted Peak Oper    | rating Hour:                                                                                                                                                                             |                                                                          |
| IS & TR/                        | Describe Any Truck     | · · · · · · · · · · · · · · · · · · ·                                                                                                                                                    |                                                                          |
| OPERATIONS & TRAFFICINFORMATION | Please Identify Any L  | Unique or Specific Traffic Patterns That Will Require Accommod                                                                                                                           |                                                                          |
| 2 (A)                           | (Provide Separate Al   | ttachment if Necessary):                                                                                                                                                                 |                                                                          |
|                                 | Describe Any Specia    | I Events Planned for the Facility:                                                                                                                                                       |                                                                          |
|                                 |                        |                                                                                                                                                                                          |                                                                          |
|                                 |                        | Page 1 of 2 - Application continues                                                                                                                                                      | on back of this page                                                     |