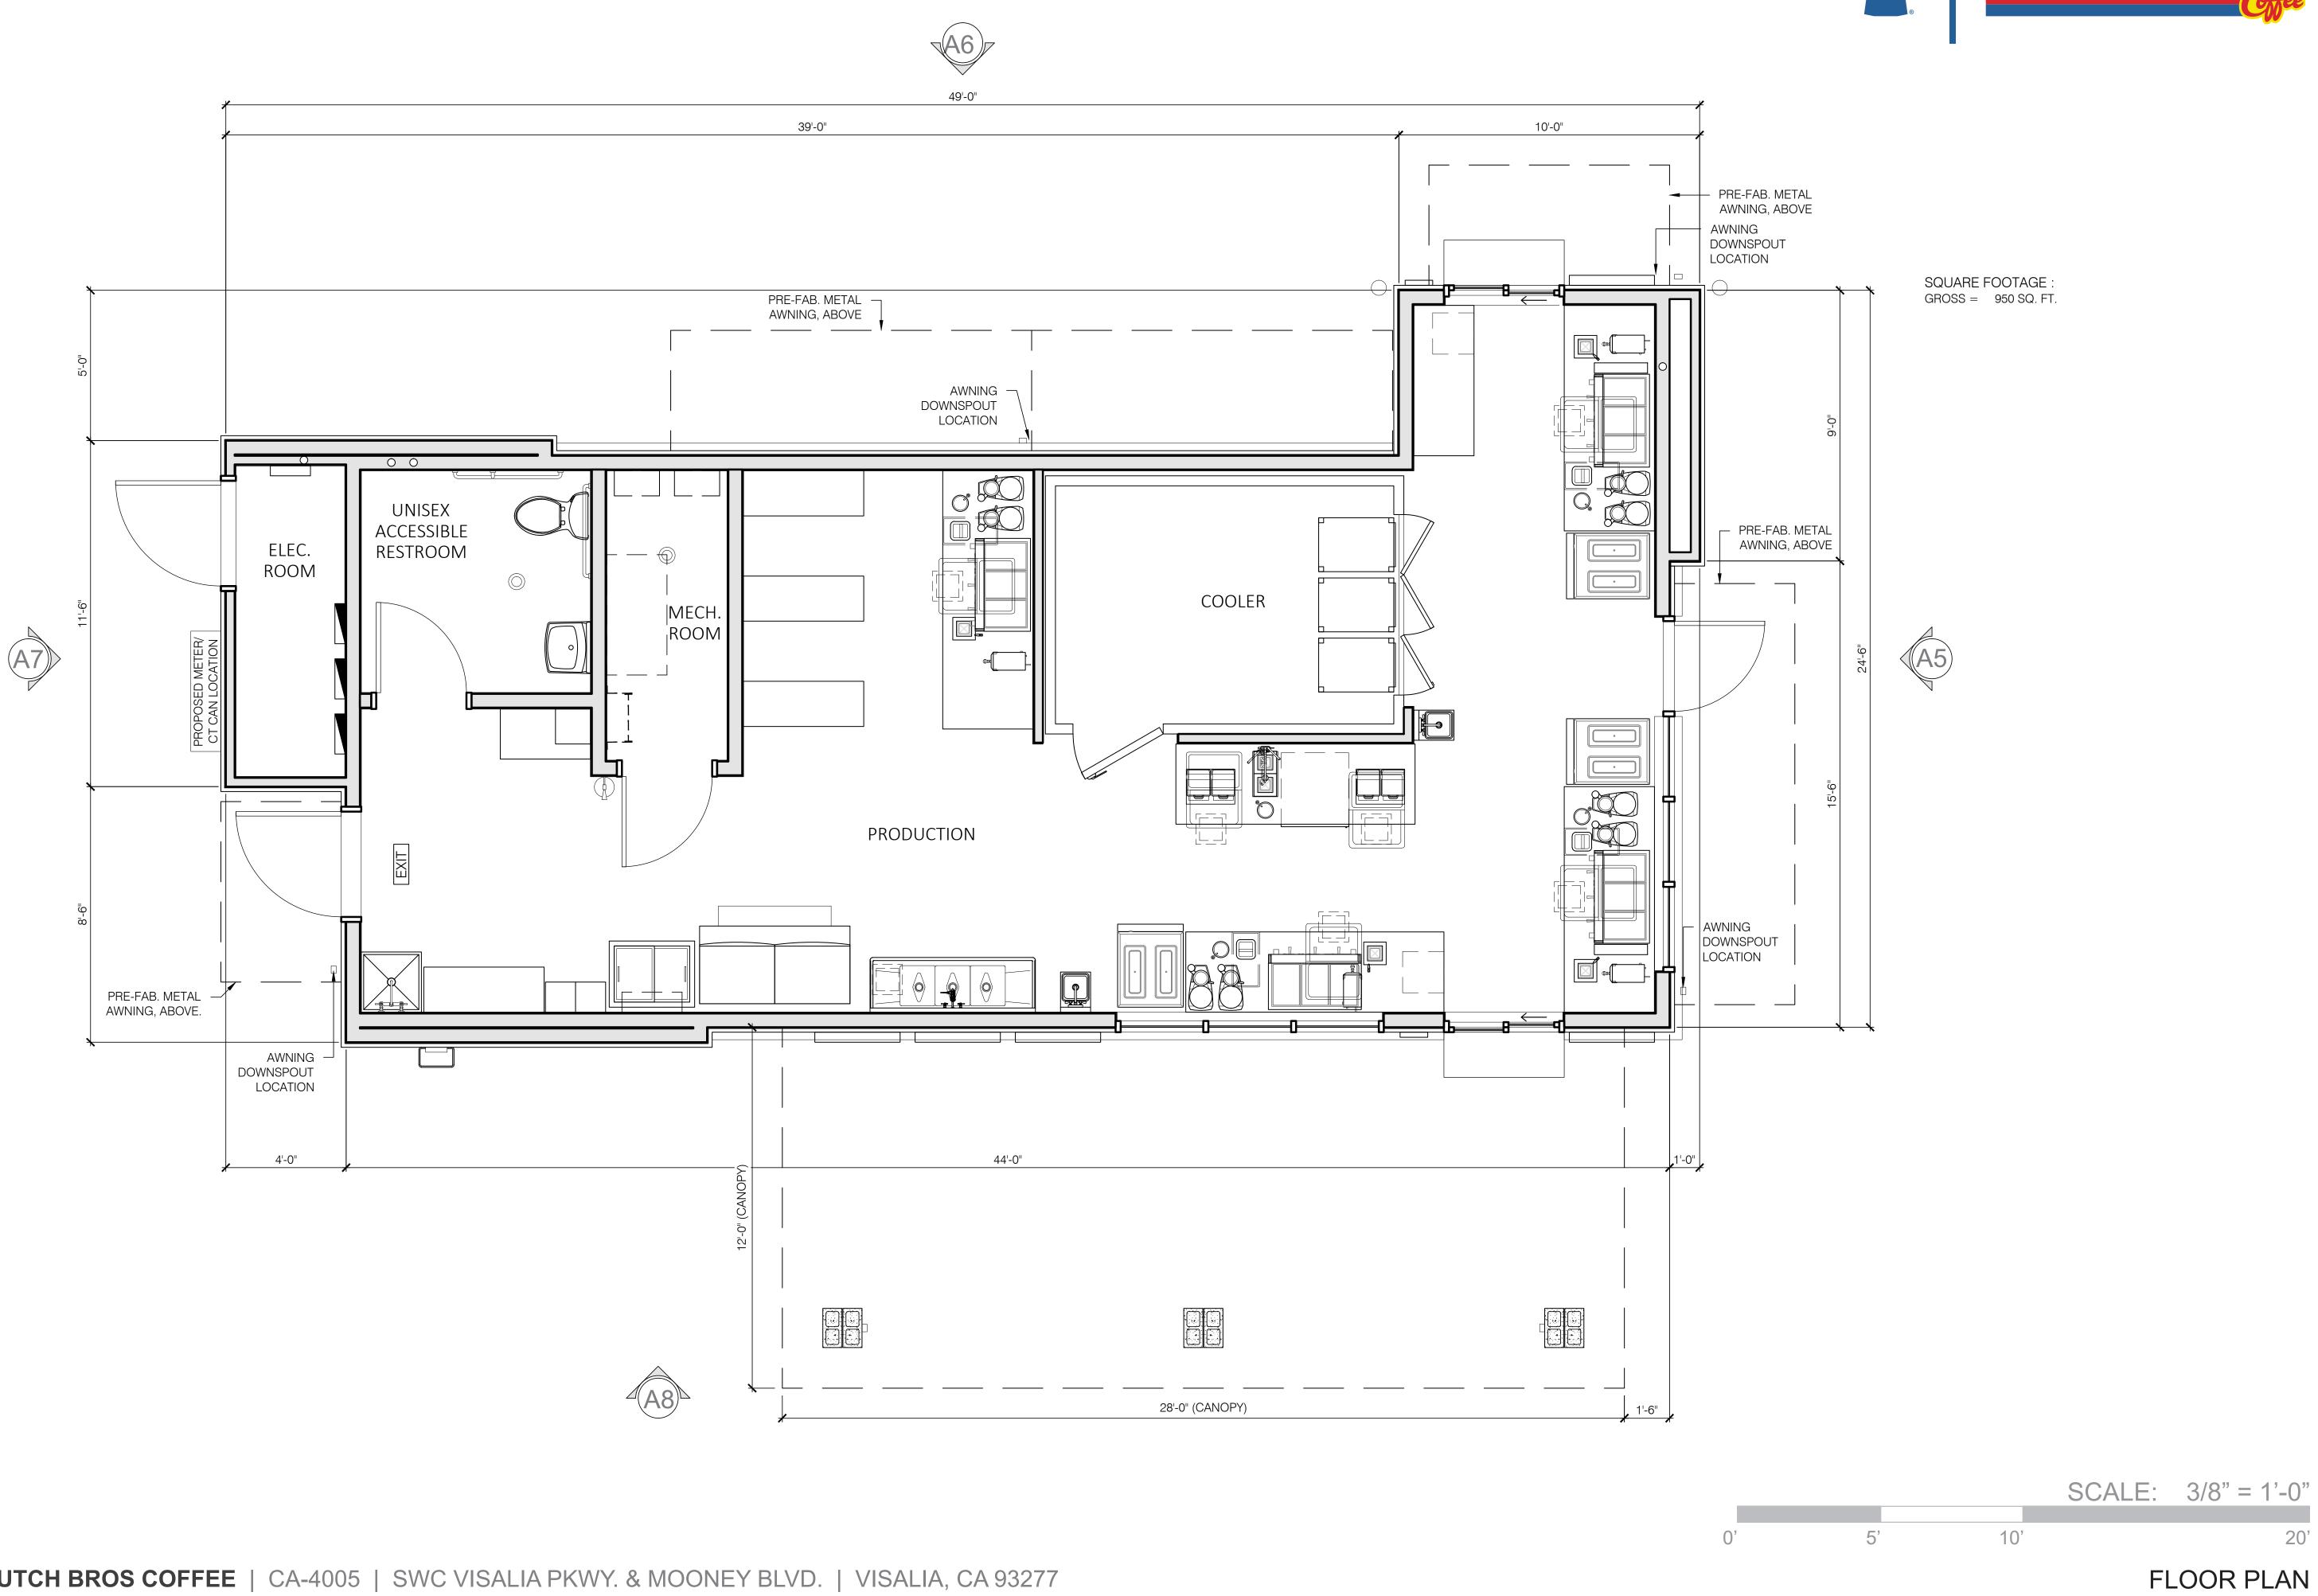

#### ITEM NO: 9

| SITE PLAN NO:              | SPR21017                                                                      |
|----------------------------|-------------------------------------------------------------------------------|
| PROJECT TITLE:             | Iron Ridge                                                                    |
|                            | To Develop a 238 lot Residential Subdivision (R-1-20/R-1-5)<br>Ernie Escobedo |
| OWNER:                     | TULARE COUNTY PROPERTIES INC<br>ROAD 88 LLC                                   |
| APN:                       | 081030036<br>081030046                                                        |
| LOCATION:                  | 945 N SHIRK ST                                                                |
| ITEM NO: 10                |                                                                               |
| SITE PLAN NO:              | SPR21018                                                                      |
| PROJECT TITLE:             | Dutch Bros Coffee                                                             |
| DESCRIPTION:<br>APPLICANT: | 950 SF Dutch Bros Coffee with Double Drive-through Lanes. (<br>Russ Orsi      |
| OWNER:                     | VISCA INVESTMENT CO                                                           |
| APN:                       | 126960001                                                                     |
|                            |                                                                               |

LOCATION: SWQ Visalia Parkway & S Mooney Blvd

|                                 | 0 C                    | ITY OF VISALIA SITE PLAN R                                                                                                                                                               | EVIEW APPLICATION                                                        |
|---------------------------------|------------------------|------------------------------------------------------------------------------------------------------------------------------------------------------------------------------------------|--------------------------------------------------------------------------|
|                                 | - Additional Infor     | mation and assistance in filling out this application can be found at the                                                                                                                | City of Visalia website (www.visalia.city) or by calling (559) 713-4440- |
|                                 |                        | This application MUST be filled out in its entirety and submitted<br>minimum requirements & submittal details on Page 2). Failu<br>result in rejection of your application and exclusion | are to provide all requested information may                             |
|                                 | - Site Plan Review     | meetings are held on Wednesdays at 9am at City Hall East - 315 I                                                                                                                         | E Acequia Ave - Applicant(s) or Representative(s) must be present -      |
|                                 |                        | - Application submittal deadline is 4pm on Thursdays to be                                                                                                                               | scheduled for the next available meeting -                               |
|                                 | Project/Business Na    | 1                                                                                                                                                                                        | Date: 1/29/21                                                            |
| NOI.                            | Project Description:   | Lot I thrub Emerald                                                                                                                                                                      | Creek, PM 44-5                                                           |
| FORMATION                       | Site Plan Review Re    | esubmittal: Yes 🌑 No 🔿 If Resubmittal, Pre                                                                                                                                               | vious Site Plan Review Number: 2020 - 180                                |
| TINF                            | Property Owner:        | Emerald Creek Deve                                                                                                                                                                       | elopment                                                                 |
| OJEC                            | Applicant(s) Name:     | Kevin Fistolera                                                                                                                                                                          | 1                                                                        |
| L PROJ                          | Project Address/Loc    | ation: East Kaweah Ave É                                                                                                                                                                 | Casablanca St                                                            |
| NERAI                           | Assessor Parcel Nur    |                                                                                                                                                                                          |                                                                          |
| D GEN                           | Parcel Size (Acreage   |                                                                                                                                                                                          | g or Suite Square Footage:                                               |
|                                 | Are There Any Prope    | osed Bullding Modifications: Yes 🔿 No 🛞                                                                                                                                                  | THIS AREA FOR CITY STAFF USE ONLY                                        |
|                                 | Estimated Cost of M    | odifications to Building:                                                                                                                                                                | Data Received: 02/03/2021                                                |
|                                 | Describe All Propose   | ed Building Modifications:                                                                                                                                                               | SPR Agenda: 02/10/2021 Itom No.                                          |
| 建造                              |                        |                                                                                                                                                                                          | Zone: R-1-5 SPR No. 2020-180                                             |
| 1000                            | ·                      |                                                                                                                                                                                          | Historic District: Yes No 🔇                                              |
| C 100 C                         | <u> </u>               |                                                                                                                                                                                          |                                                                          |
| and the second                  |                        | A SEPARATE, DETAILED OPERATIONAL STATEMENT IS HIGH                                                                                                                                       |                                                                          |
|                                 |                        |                                                                                                                                                                                          | TET RECOMMENDED FOR ALL SOBMITIALS                                       |
| NAME OF                         | Existing/Prior Buildin | g Use:                                                                                                                                                                                   |                                                                          |
|                                 | Proposed Building U    | se:                                                                                                                                                                                      |                                                                          |
| Control of                      | Proposed Hours of C    | Operation:                                                                                                                                                                               |                                                                          |
| TION                            | Days of Week In Op     | eration (Circle): Su M T W Th F Sa                                                                                                                                                       |                                                                          |
| RMA                             | Number of Employee     | es Per Day: Existing                                                                                                                                                                     | Proposed                                                                 |
| INFO                            | Number of Customer     | rs Per Day (Estimated): Existing                                                                                                                                                         | Proposed                                                                 |
| <b>FFIC</b>                     | Predicted Peak Oper    | rating Hour:                                                                                                                                                                             |                                                                          |
| IS & TR/                        | Describe Any Truck     | · · · · · · · · · · · · · · · · · · ·                                                                                                                                                    |                                                                          |
| OPERATIONS & TRAFFICINFORMATION | Please Identify Any L  | Unique or Specific Traffic Patterns That Will Require Accommod                                                                                                                           |                                                                          |
| 2 (A)                           | (Provide Separate Al   | ttachment if Necessary):                                                                                                                                                                 |                                                                          |
|                                 | Describe Any Specia    | I Events Planned for the Facility:                                                                                                                                                       |                                                                          |
|                                 |                        |                                                                                                                                                                                          |                                                                          |
|                                 |                        | Page 1 of 2 - Application continues                                                                                                                                                      | on back of this page                                                     |