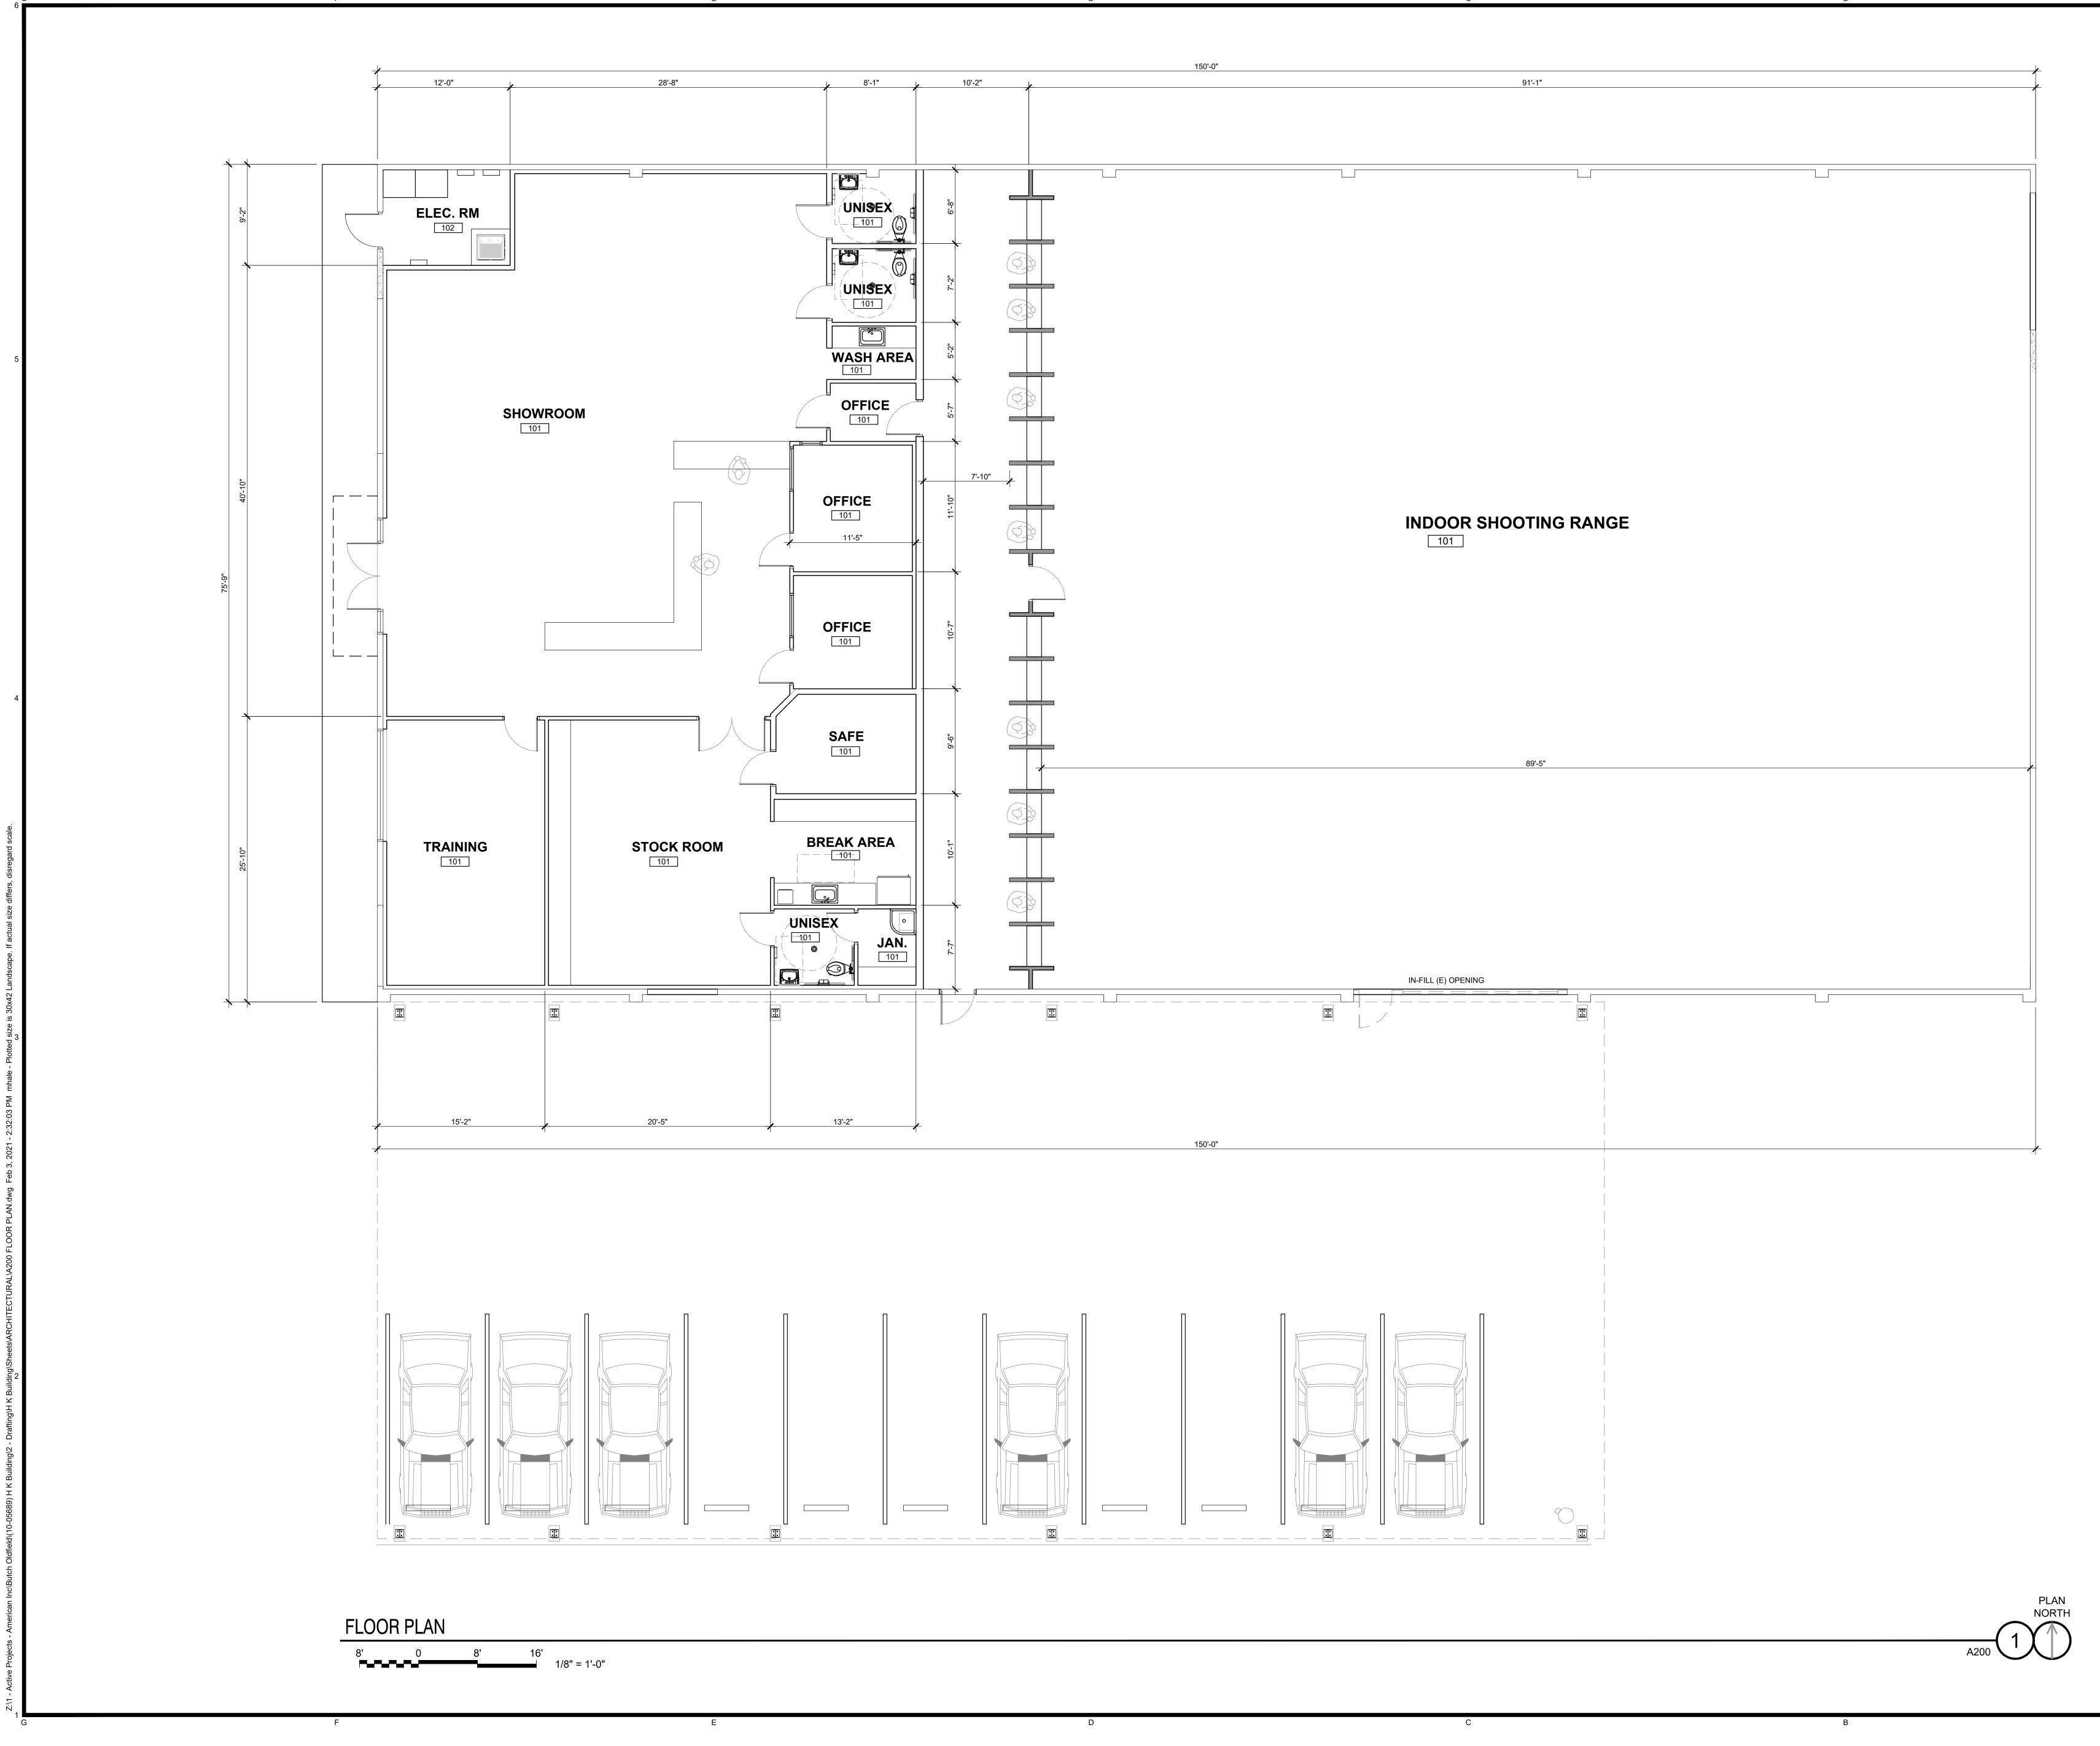

#### SITE PLAN REVIEW AGENDA 2/10/2021 - 9:00 A.M. Conference Room #4 315 E. Acequia Avenue

|                             | STOE. Acequia Avenue                                                                                                                                      |
|-----------------------------|-----------------------------------------------------------------------------------------------------------------------------------------------------------|
|                             | 081071027                                                                                                                                                 |
| LOCATION:                   | 8233 W HILLSDALE CT                                                                                                                                       |
| ITEM NO: 4                  | Resubmit                                                                                                                                                  |
| SITE PLAN NO:               |                                                                                                                                                           |
|                             | Smoking Barrel Gun Shop                                                                                                                                   |
| APPLICANT:                  | Build out Interior Finish for Retail; Complete Construction of NRA Approved In-door Shooting Range. (I)<br>Martin Hale                                    |
| OWNER:                      | KING HOLLIE                                                                                                                                               |
| APN:                        | 073160020                                                                                                                                                 |
| LOCATION:                   | 10417 W GOSHEN AVE                                                                                                                                        |
| ITEM NO: 5                  |                                                                                                                                                           |
| SITE PLAN NO:               |                                                                                                                                                           |
|                             | Pinkham St Multifamily Complex                                                                                                                            |
|                             | Multi-Family Residential (R-M-2<br>Kevin Fistolera                                                                                                        |
| -                           | BENART S&L CUSTOM HOMES INC                                                                                                                               |
|                             | 100050012                                                                                                                                                 |
| LOCATION:                   |                                                                                                                                                           |
| ITEM NO: 6                  |                                                                                                                                                           |
| SITE PLAN NO:               |                                                                                                                                                           |
| PROJECT TITLE:              |                                                                                                                                                           |
|                             | Taco Truck in Parking Lot Next to Franks Liquor - will use the Franks Restrooms. (D-MU)<br>Yohana Cabrera                                                 |
|                             | KASSAB GEORGE (TR)(GMK REV TR)                                                                                                                            |
|                             | 093175008                                                                                                                                                 |
| LOCATION:                   | 515 W MURRAY AVE                                                                                                                                          |
| ITEM NO: 7                  |                                                                                                                                                           |
| SITE PLAN NO:               |                                                                                                                                                           |
|                             | Storland Self-Storage                                                                                                                                     |
| DESCRIPTION:                | Construction of a Self-Storage Facility for Storing Personal and Business Goods in Enclosed Units.<br>Project does not Include a Residence or RV Storage. |
| APPLICANT:                  | Joshua Miller                                                                                                                                             |
| -                           | OMNI LAND DEVELOPMENT LLC                                                                                                                                 |
|                             | 000013831                                                                                                                                                 |
|                             | NW Corner of W. Shannon Parkway and N. Cpirt Street                                                                                                       |
| ITEM NO: 8<br>SITE PLAN NO: | SDR21016                                                                                                                                                  |
|                             | Beyond the Wood Design, LLC                                                                                                                               |
|                             | Custom Wood Home Décor (IL)                                                                                                                               |
| APPLICANT:                  |                                                                                                                                                           |
|                             | FERRERO ROBERT                                                                                                                                            |
|                             | 085340048                                                                                                                                                 |
| LOCATION:                   | 1220 N MARCIN ST                                                                                                                                          |