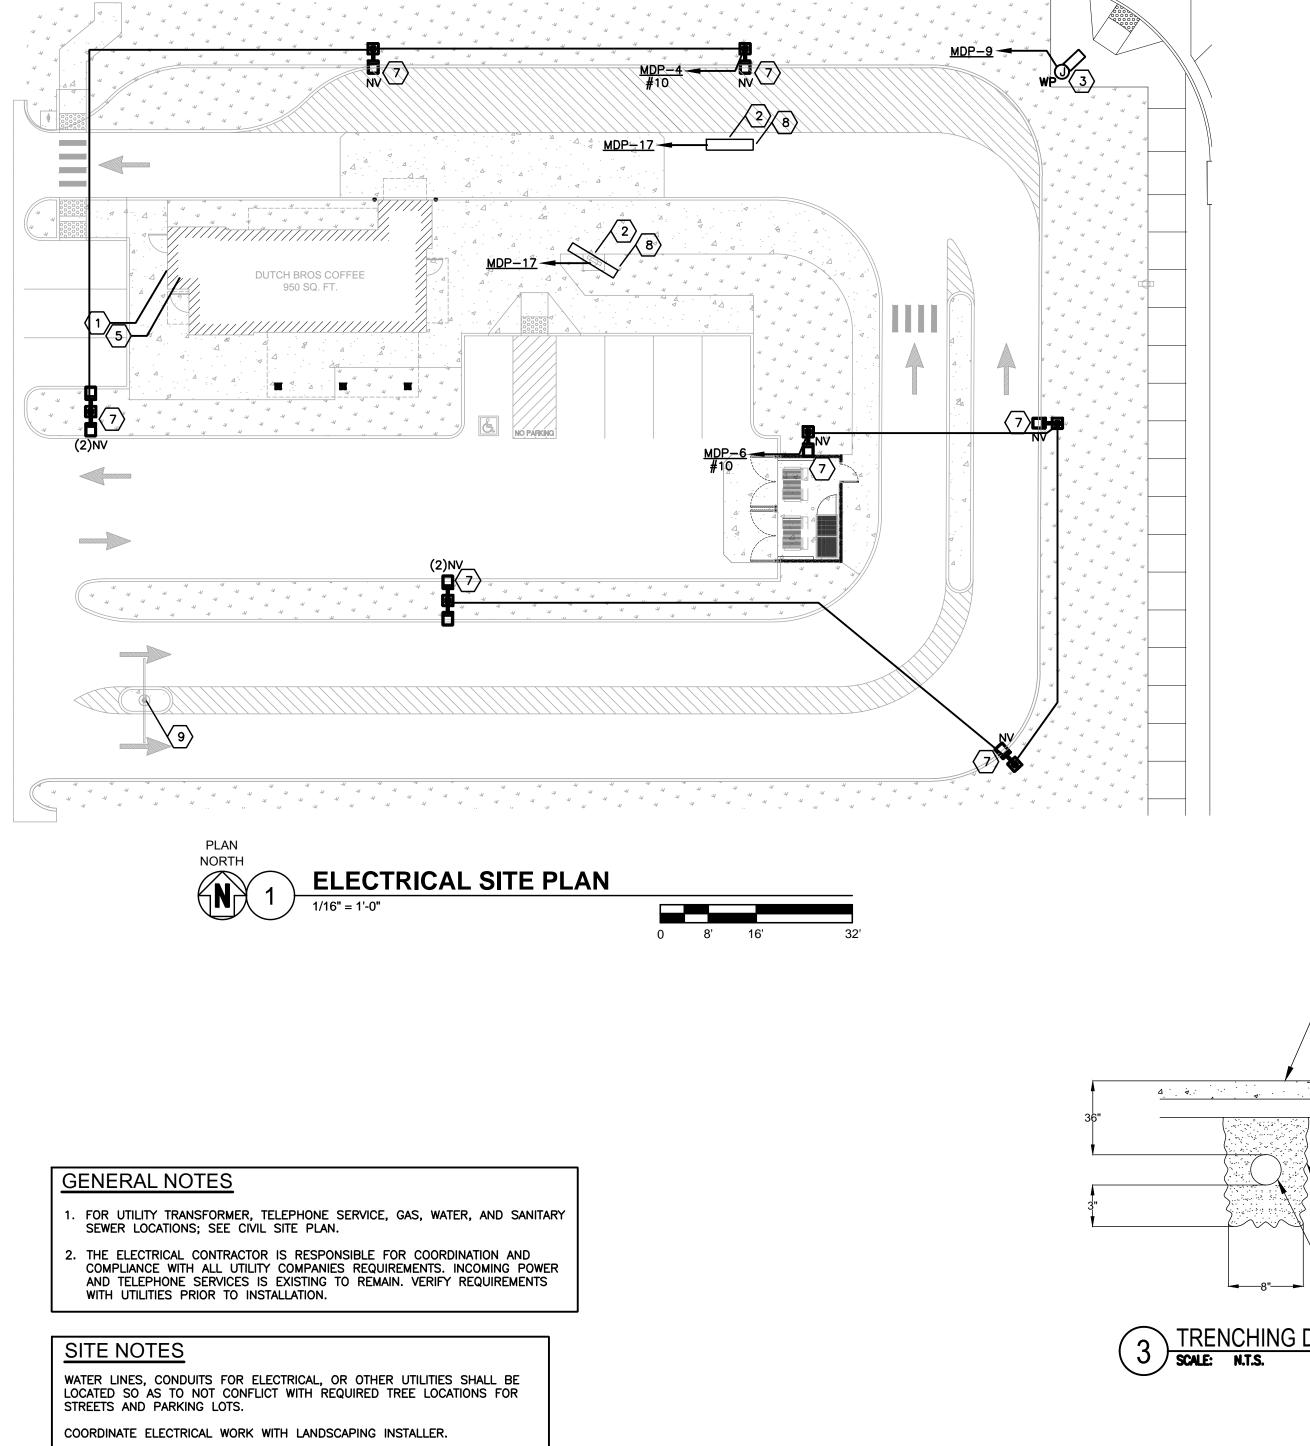

#### ITEM NO: 9

| SITE PLAN NO:              | SPR21017                                                                      |
|----------------------------|-------------------------------------------------------------------------------|
| PROJECT TITLE:             | Iron Ridge                                                                    |
|                            | To Develop a 238 lot Residential Subdivision (R-1-20/R-1-5)<br>Ernie Escobedo |
| OWNER:                     | TULARE COUNTY PROPERTIES INC<br>ROAD 88 LLC                                   |
| APN:                       | 081030036<br>081030046                                                        |
| LOCATION:                  | 945 N SHIRK ST                                                                |
| ITEM NO: 10                |                                                                               |
| SITE PLAN NO:              | SPR21018                                                                      |
| PROJECT TITLE:             | Dutch Bros Coffee                                                             |
| DESCRIPTION:<br>APPLICANT: | 950 SF Dutch Bros Coffee with Double Drive-through Lanes. (<br>Russ Orsi      |
| OWNER:                     | VISCA INVESTMENT CO                                                           |
| APN:                       | 126960001                                                                     |
|                            |                                                                               |