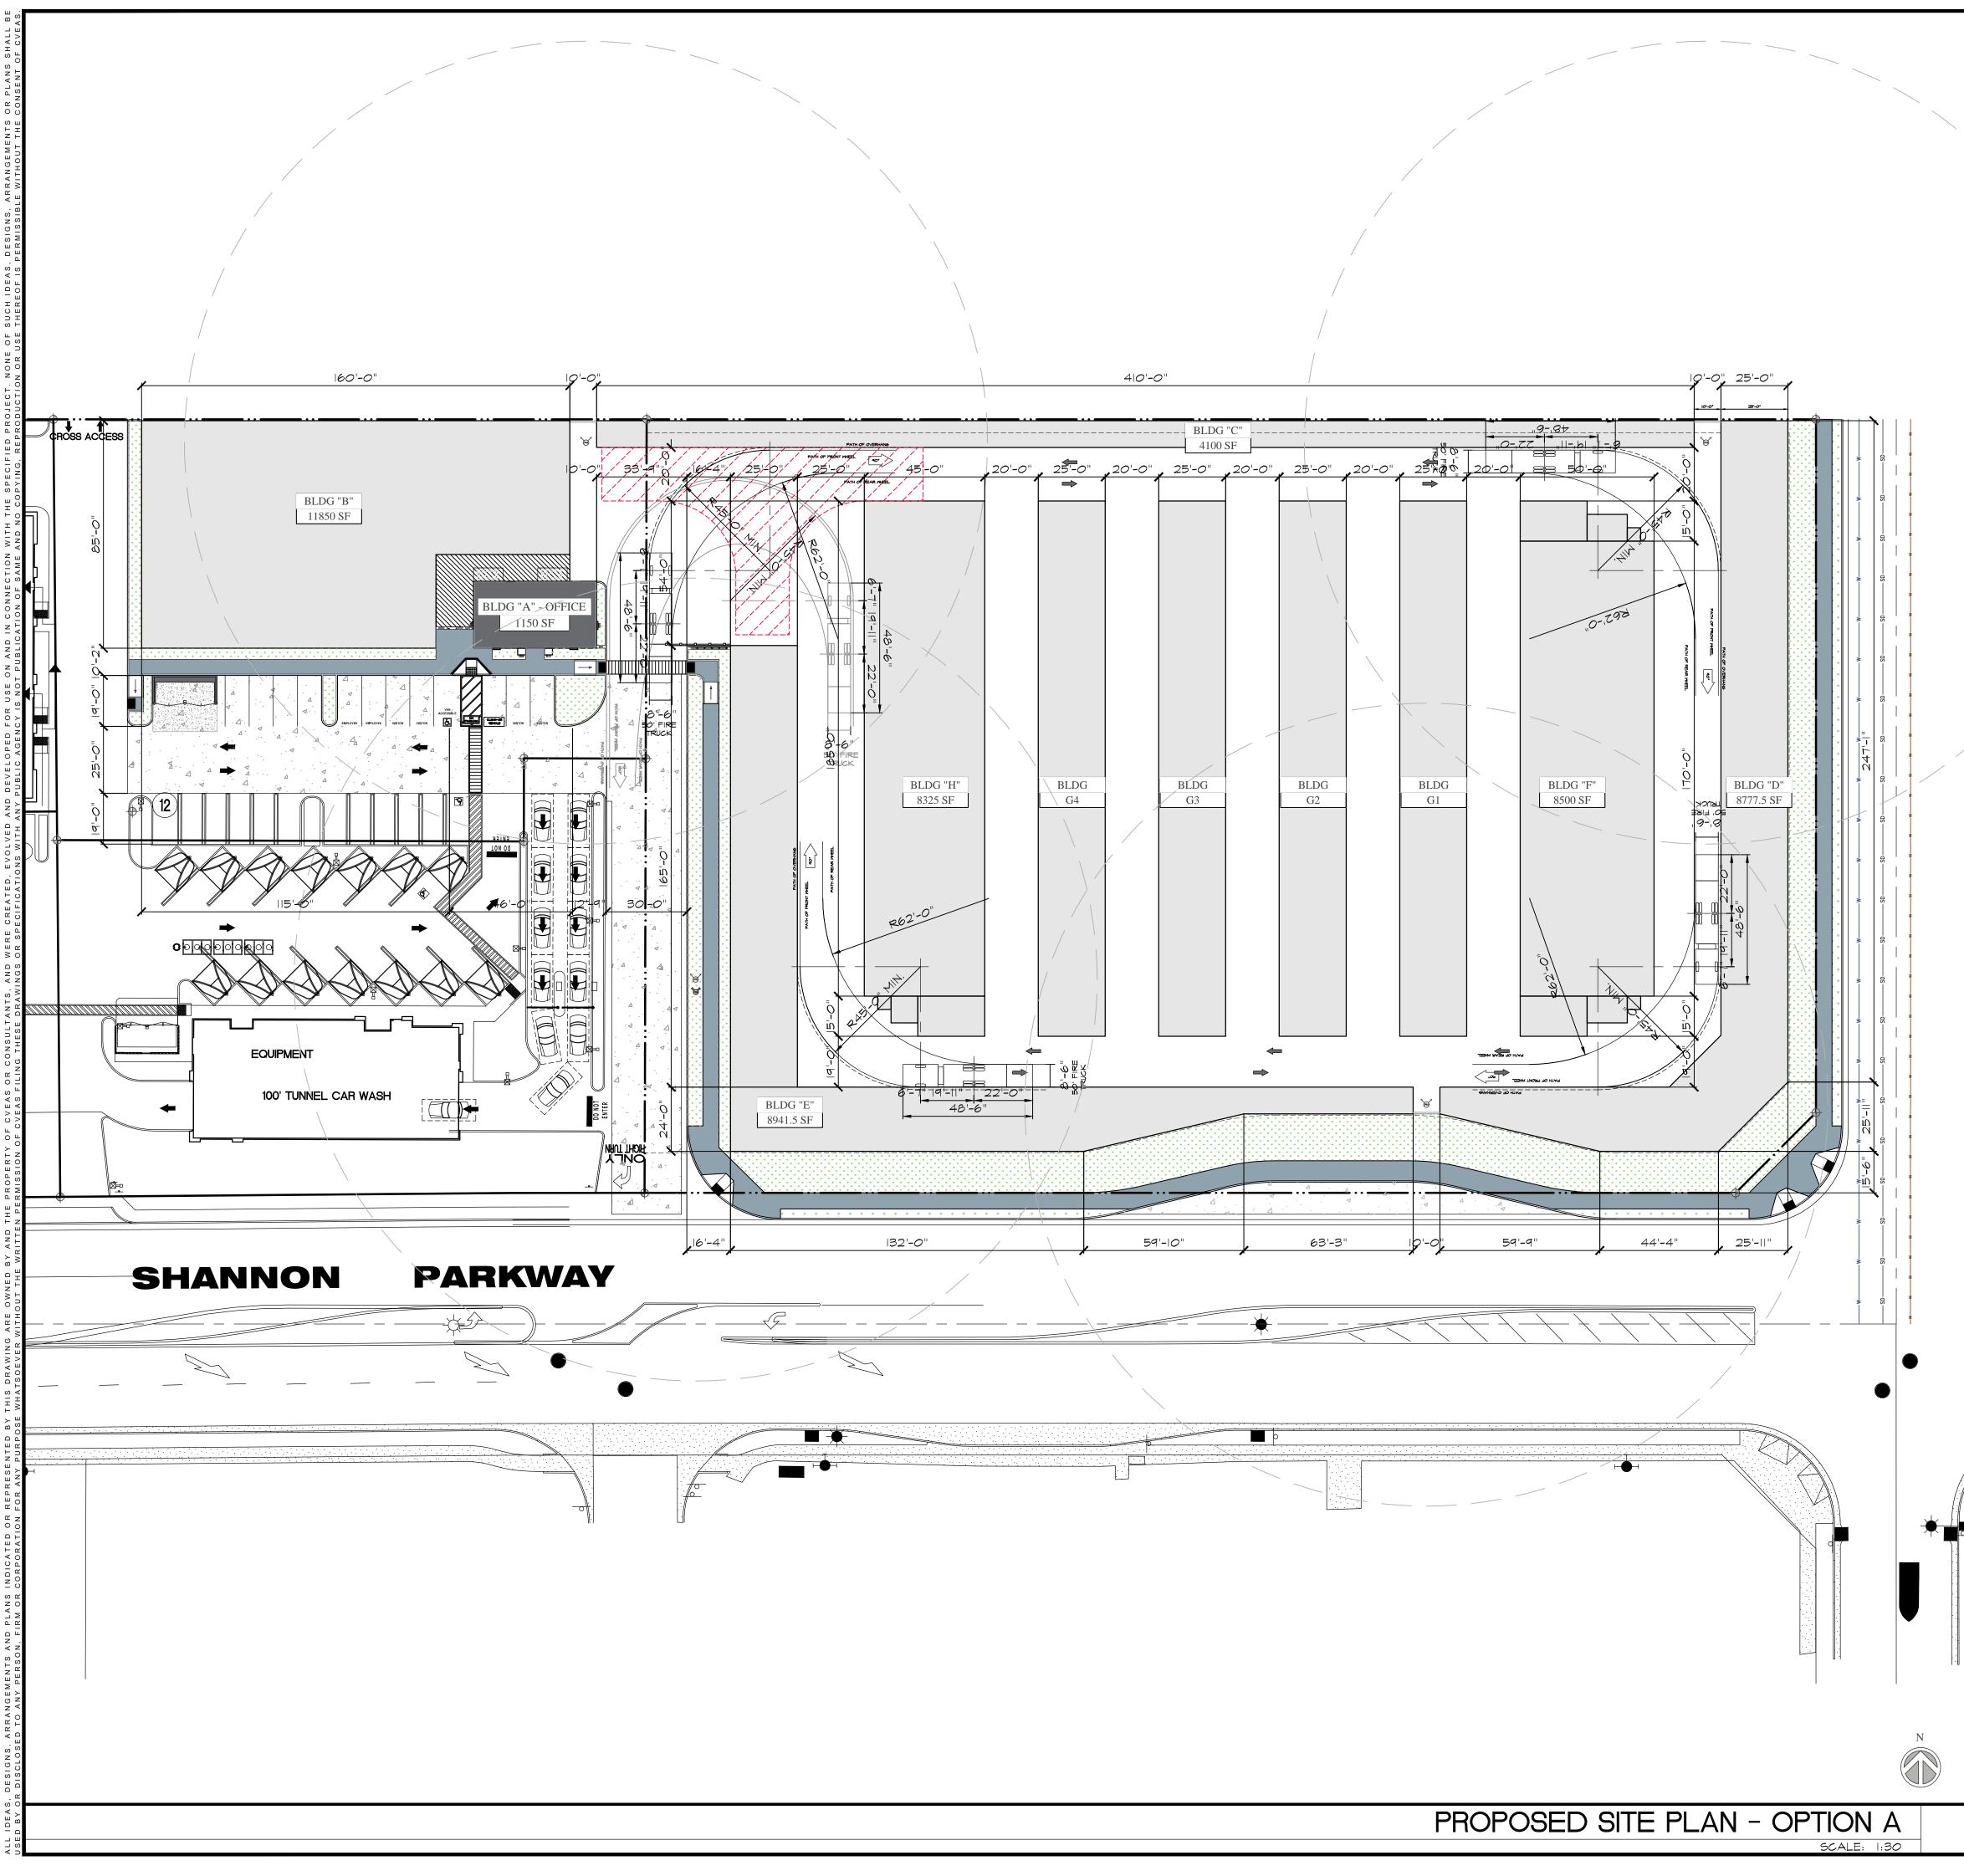

| 52, B                         |  |  |  |
| CONSTRUCTION TYPE:                                                                                                    | B, √B                         |  |  |  |
| FIRE SPRINKLER SYSTEM:                                                                                                |                               |  |  |  |
| FIRE ALARM SYSTEM:                                                                                                    |                               |  |  |  |
|                                                                                                                       |                               |  |  |  |





| BUILDING SQUARE FOOTAGE CALCULATIONS |                      |            |         |         |           |         |  |
|--------------------------------------|----------------------|------------|---------|---------|-----------|---------|--|
| BUILDING SC                          | UARE                 | = FOC      | JIAGE   |         | ULATIONS  |         |  |
| SITE AREA:                           |                      |            |         |         |           |         |  |
| LOT #1:                              |                      | 125,900    |         | SF      | 2.884307  | AC      |  |
| LOT#2:                               |                      | 33352      |         | SF      | 0.76      | AC      |  |
| TOTAL LOT AREAS:                     |                      | 15