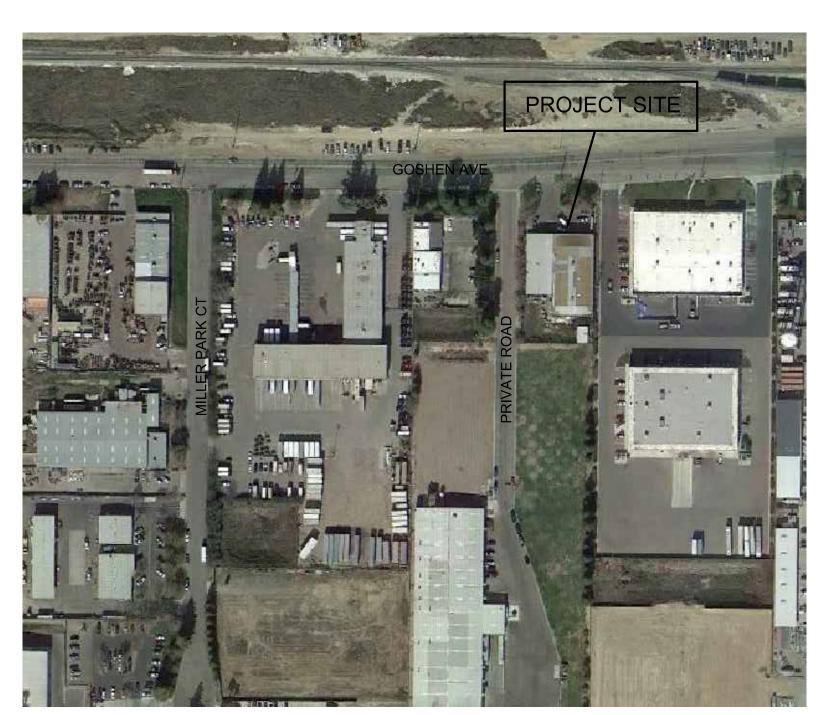

#### SITE PLAN REVIEW AGENDA 2/10/2021 - 9:00 A.M. Conference Room #4 315 E. Acequia Avenue

|                             | STOE. Acequia Avenue                                                                                                                                      |
|-----------------------------|-----------------------------------------------------------------------------------------------------------------------------------------------------------|
|                             | 081071027                                                                                                                                                 |
| LOCATION:                   | 8233 W HILLSDALE CT                                                                                                                                       |
| ITEM NO: 4                  | Resubmit                                                                                                                                                  |
| SITE PLAN NO:               |                                                                                                                                                           |
|                             | Smoking Barrel Gun Shop                                                                                                                                   |
| APPLICANT:                  | Build out Interior Finish for Retail; Complete Construction of NRA Approved In-door Shooting Range. (I)<br>Martin Hale                                    |
| OWNER:                      | KING HOLLIE                                                                                                                                               |
| APN:                        | 073160020                                                                                                                                                 |
| LOCATION:                   | 10417 W GOSHEN AVE                                                                                                                                        |
| ITEM NO: 5                  |                                                                                                                                                           |
| SITE PLAN NO:               |                                                                                                                                                           |
|                             | Pinkham St Multifamily Complex                                                                                                                            |
|                             | Multi-Family Residential (R-M-2<br>Kevin Fistolera                                                                                                        |
| -                           | BENART S&L CUSTOM HOMES INC                                                                                                                               |
|                             | 100050012                                                                                                                                                 |
| LOCATION:                   |                                                                                                                                                           |
| ITEM NO: 6                  |                                                                                                                                                           |
| SITE PLAN NO:               |                                                                                                                                                           |
| PROJECT TITLE:              |                                                                                                                                                           |
|                             | Taco Truck in Parking Lot Next to Franks Liquor - will use the Franks Restrooms. (D-MU)<br>Yohana Cabrera                                                 |
|                             | KASSAB GEORGE (TR)(GMK REV TR)                                                                                                                            |
|                             | 093175008                                                                                                                                                 |
| LOCATION:                   | 515 W MURRAY AVE                                                                                                                                          |
| ITEM NO: 7                  |                                                                                                                                                           |
| SITE PLAN NO:               |                                                                                                                                                           |
|                             | Storland Self-Storage                                                                                                                                     |
| DESCRIPTION:                | Construction of a Self-Storage Facility for Storing Personal and Business Goods in Enclosed Units.<br>Project does not Include a Residence or RV Storage. |
| APPLICANT:                  | Joshua Miller                                                                                                                                             |
| -                           | OMNI LAND DEVELOPMENT LLC                                                                                                                                 |
|                             | 000013831                                                                                                                                                 |
|                             | NW Corner of W. Shannon Parkway and N. Cpirt Street                                                                                                       |
| ITEM NO: 8<br>SITE PLAN NO: | SDR21016                                                                                                                                                  |
|                             | Beyond the Wood Design, LLC                                                                                                                               |
|                             | Custom Wood Home Décor (IL)                                                                                                                               |
| APPLICANT:                  |                                                                                                                                                           |
|                             | FERRERO ROBERT                                                                                                                                            |
|                             | 085340048                                                                                                                                                 |
| LOCATION:                   | 1220 N MARCIN ST                                                                                                                                          |