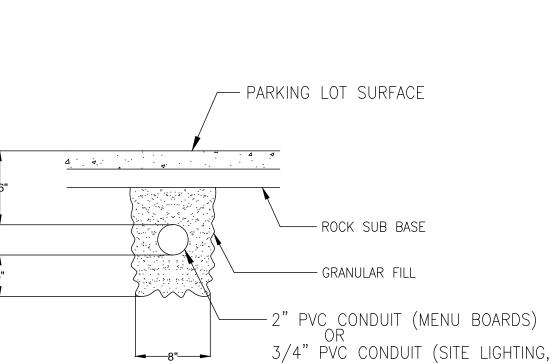

#### ITEM NO: 9

| SITE PLAN NO:              | SPR21017                                                                      |
|----------------------------|-------------------------------------------------------------------------------|
| PROJECT TITLE:             | Iron Ridge                                                                    |
|                            | To Develop a 238 lot Residential Subdivision (R-1-20/R-1-5)<br>Ernie Escobedo |
| OWNER:                     | TULARE COUNTY PROPERTIES INC<br>ROAD 88 LLC                                   |
| APN:                       | 081030036<br>081030046                                                        |
| LOCATION:                  | 945 N SHIRK ST                                                                |
| ITEM NO: 10                |                                                                               |
| SITE PLAN NO:              | SPR21018                                                                      |
| PROJECT TITLE:             | Dutch Bros Coffee                                                             |
| DESCRIPTION:<br>APPLICANT: | 950 SF Dutch Bros Coffee with Double Drive-through Lanes. (<br>Russ Orsi      |
| OWNER:                     | VISCA INVESTMENT CO                                                           |
| APN:                       | 126960001                                                                     |
|                            |                                                                               |