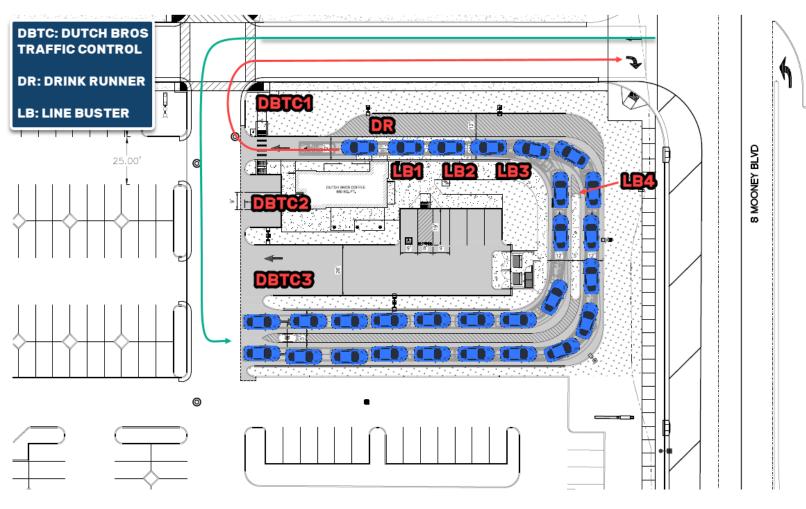

#### ITEM NO: 9

| SITE PLAN NO:              | SPR21017                                                                      |
|----------------------------|-------------------------------------------------------------------------------|
| PROJECT TITLE:             | Iron Ridge                                                                    |
|                            | To Develop a 238 lot Residential Subdivision (R-1-20/R-1-5)<br>Ernie Escobedo |
| OWNER:                     | TULARE COUNTY PROPERTIES INC<br>ROAD 88 LLC                                   |
| APN:                       | 081030036<br>081030046                                                        |
| LOCATION:                  | 945 N SHIRK ST                                                                |
| ITEM NO: 10                |                                                                               |
| SITE PLAN NO:              | SPR21018                                                                      |
| PROJECT TITLE:             | Dutch Bros Coffee                                                             |
| DESCRIPTION:<br>APPLICANT: | 950 SF Dutch Bros Coffee with Double Drive-through Lanes. (<br>Russ Orsi      |
| OWNER:                     | VISCA INVESTMENT CO                                                           |
| APN:                       | 126960001                                                                     |
|                            |                                                                               |

LOCATION: SWQ Visalia Parkway & S Mooney Blvd

|                                 | 0 C                    | ITY OF VISALIA SITE PLAN R                                                                                                                                                               | EVIEW APPLICATION                                                        |
|---------------------------------|------------------------|------------------------------------------------------------------------------------------------------------------------------------------------------------------------------------------|--------------------------------------------------------------------------|
|                                 | - Additional Infor     | mation and assistance in filling out this application can be found at the                                                                                                                | City of Visalia website (www.visalia.city) or by calling (559) 713-4440- |
|                                 |                        | This application MUST be filled out in its entirety and submitted<br>minimum requirements & submittal details on Page 2). Failu<br>result in rejection of your application and exclusion | are to provide all requested information may                             |
|                                 | - Site Plan Review     | meetings are held on Wednesdays at 9am at City Hall East - 315 I                                                                                                                         | E Acequia Ave - Applicant(s) or Representative(s) must be present -      |
|                                 |                        | - Application submittal deadline is 4pm on Thursdays to be                                                                                                                               | scheduled for the next available meeting -                               |
|                                 | Project/Business Na    | 1                                                                                                                                                                                        | Date: 1/29/21                                                            |
| NOI.                            | Project Description:   | Lot I thrub Emerald                                                                                                                                                                      | Creek, PM 44-5                                                           |
| FORMATION                       | Site Plan Review Re    | esubmittal: Yes 🌑 No 🔿 If Resubmittal, Pre                                                                                                                                               | vious Site Plan Review Number: 2020 - 180                                |
| TINF                            | Property Owner:        | Emerald Creek Deve                                                                                                                                                                       | elopment                                                                 |
| OJEC                            | Applicant(s) Name:     | Kevin Fistolera                                                                                                                                                                          | 1                                                                        |
| L PROJ                          | Project Address/Loc    | ation: East Kaweah Ave É                                                                                                                                                                 | Casablanca St                                                            |
| NERAI                           | Assessor Parcel Nur    |                                                                                                                                                                                          |                                                                          |
| D GEN                           | Parcel Size (Acreage   |                                                                                                                                                                                          | g or Suite Square Footage:                                               |
|                                 | Are There Any Prope    | osed Bullding Modifications: Yes 🔿 No 🛞                                                                                                                                                  | THIS AREA FOR CITY STAFF USE ONLY                                        |
|                                 | Estimated Cost of M    | odifications to Building:                                                                                                                                                                | Data Received: 02/03/2021                                                |
|                                 | Describe All Propose   | ed Building Modifications:                                                                                                                                                               | SPR Agenda: 02/10/2021 Itom No.                                          |
| 建造                              |                        |                                                                                                                                                                                          | Zone: R-1-5 SPR No. 2020-180                                             |
| 1000                            | ·                      |                                                                                                                                                                                          | Historic District: Yes No 🔇                                              |
| C 100 C                         | <u> </u>               |                                                                                                                                                                                          |                                                                          |
| and the second                  |                        | A SEPARATE, DETAILED OPERATIONAL STATEMENT IS HIGH                                                                                                                                       |                                                                          |
|                                 |                        |                                                                                                                                                                                          | TET RECOMMENDED FOR ALL SOBMITIALS                                       |
| NAME OF                         | Existing/Prior Buildin | g Use:                                                                                                                                                                                   |                                                                          |
|                                 | Proposed Building U    | se:                                                                                                                                                                                      |                                                                          |
| Control of                      | Proposed Hours of C    | Operation:                                                                                                                                                                               |                                                                          |
| TION                            | Days of Week In Op     | eration (Circle): Su M T W Th F Sa                                                                                                                                                       |                                                                          |
| RMA                             | Number of Employee     | es Per Day: Existing                                                                                                                                                                     | Proposed                                                                 |
| INFO                            | Number of Customer     | rs Per Day (Estimated): Existing                                                                                                                                                         | Proposed                                                                 |
| <b>FFIC</b>                     | Predicted Peak Oper    | rating Hour:                                                                                                                                                                             |                                                                          |
| IS & TR/                        | Describe Any Truck     | · · · · · · · · · · · · · · · · · · ·                                                                                                                                                    |                                                                          |
| OPERATIONS & TRAFFICINFORMATION | Please Identify Any L  | Unique or Specific Traffic Patterns That Will Require Accommod                                                                                                                           |                                                                          |
| 2 (A)                           | (Provide Separate Al   | ttachment if Necessary):                                                                                                                                                                 |                                                                          |
|                                 | Describe Any Specia    | I Events Planned for the Facility:                                                                                                                                                       |                                                                          |
|                                 |                        |                                                                                                                                                                                          |                                                                          |
|                                 |                        | Page 1 of 2 - Application continues                                                                                                                                                      | on back of this page                                                     |