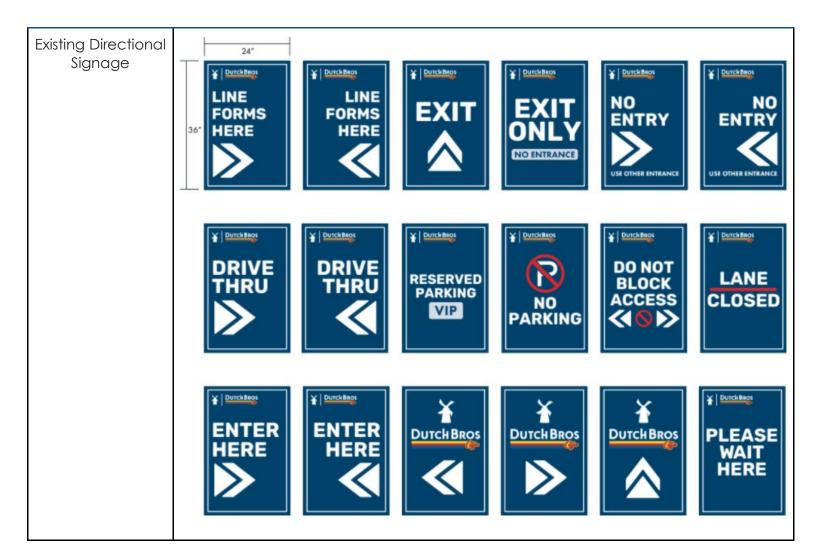

#### ITEM NO: 9

| SITE PLAN NO:              | SPR21017                                                                      |
|----------------------------|-------------------------------------------------------------------------------|
| PROJECT TITLE:             | Iron Ridge                                                                    |
|                            | To Develop a 238 lot Residential Subdivision (R-1-20/R-1-5)<br>Ernie Escobedo |
| OWNER:                     | TULARE COUNTY PROPERTIES INC<br>ROAD 88 LLC                                   |
| APN:                       | 081030036<br>081030046                                                        |
| LOCATION:                  | 945 N SHIRK ST                                                                |
| ITEM NO: 10                |                                                                               |
| SITE PLAN NO:              | SPR21018                                                                      |
| PROJECT TITLE:             | Dutch Bros Coffee                                                             |
| DESCRIPTION:<br>APPLICANT: | 950 SF Dutch Bros Coffee with Double Drive-through Lanes. (<br>Russ Orsi      |
| OWNER:                     | VISCA INVESTMENT CO                                                           |
| APN:                       | 126960001                                                                     |
|                            |                                                                               |