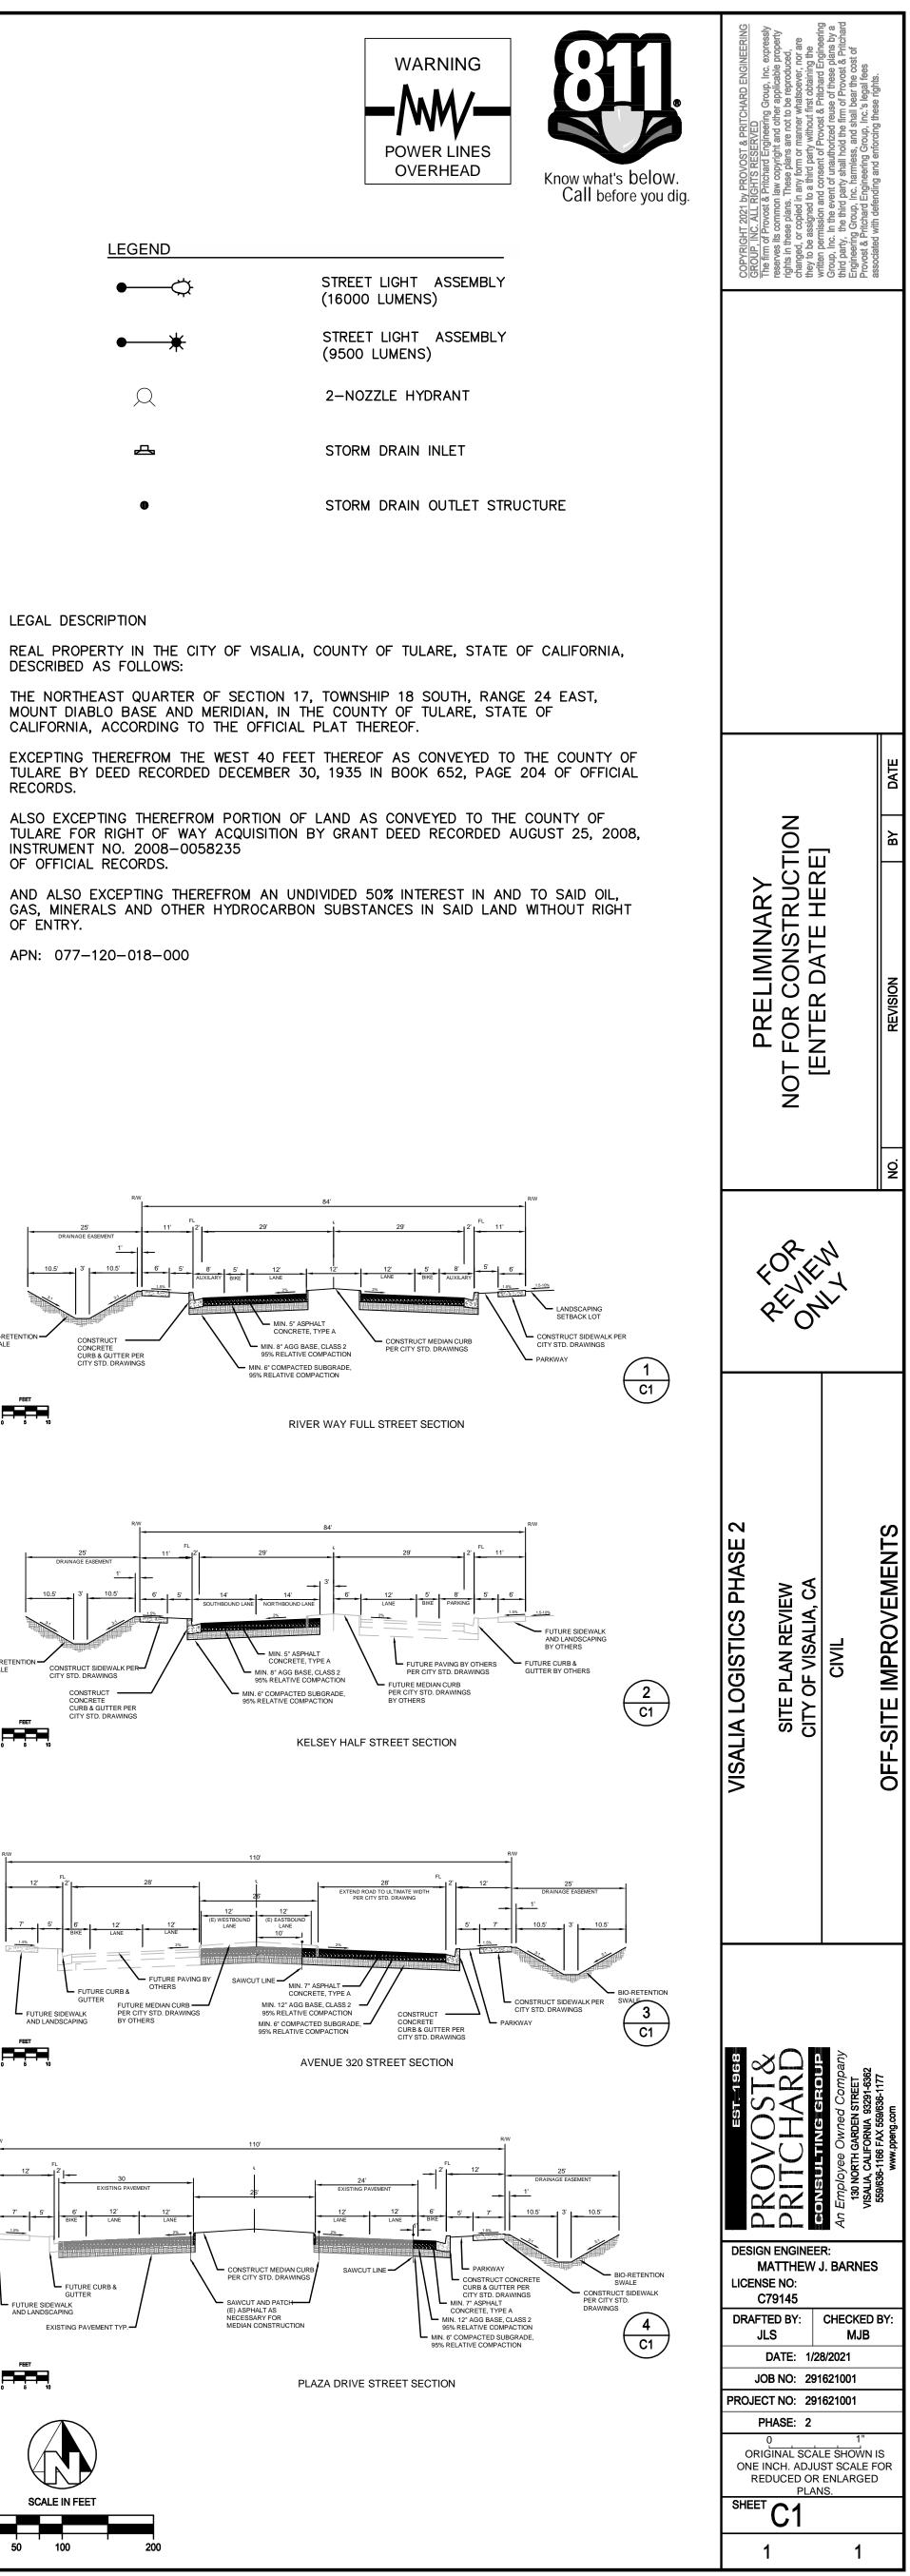

#### SITE PLAN REVIEW AGENDA 2/10/2021 - 9:00 A.M. Conference Room #4 315 E. Acequia Avenue

| ITEM NO: 1<br>SITE PLAN NO: | Resubmit<br>SPR20180                                                                                                                                                                                                                                                                                                                                                                                                             |
|-----------------------------|----------------------------------------------------------------------------------------------------------------------------------------------------------------------------------------------------------------------------------------------------------------------------------------------------------------------------------------------------------------------------------------------------------------------------------|
| PROJECT TITLE:              | Emerald Creek Multifamilly Subdivision                                                                                                                                                                                                                                                                                                                                                                                           |
| APPLICANT:                  | A New Multifamily Subdivision Consisting of Duplex and Single Units (R-1-5)<br>Kevin Fisolera<br>EMERALD CREEK DEVELOPMENT                                                                                                                                                                                                                                                                                                       |
| APN:                        | 101370001<br>101370002<br>101370003<br>101370004<br>101370005<br>101370006                                                                                                                                                                                                                                                                                                                                                       |
| LOCATION:                   | 4102 E KAWEAH AVE<br>4104 E KAWEAH AVE<br>4106 E KAWEAH AVE<br>4108 E KAWEAH AVE<br>4112 E KAWEAH AVE<br>4114 E KAWEAH AVE<br>4114 E KAWEAH AVE<br>4118 E KAWEAH AVE<br>4122 E KAWEAH AVE<br>4124 E KAWEAH AVE<br>4132 E KAWEAH AVE<br>4134 E KAWEAH AVE<br>4136 E KAWEAH AVE<br>4136 E KAWEAH AVE<br>4140 E KAWEAH AVE<br>4122 E KAWEAH AVE |
| ITEM NO: 2<br>SITE PLAN NO: | Resubmit                                                                                                                                                                                                                                                                                                                                                                                                                         |
|                             | Central Point Logistics Phase II                                                                                                                                                                                                                                                                                                                                                                                                 |
| DESCRIPTION:                | Two Concrete tilt-up Industrial Buildings Totaling 2,274,048 SF (I)<br>CapRock Partners                                                                                                                                                                                                                                                                                                                                          |
|                             | D & P CORNERSTONE PROPERTIES LLC                                                                                                                                                                                                                                                                                                                                                                                                 |
|                             | 077120018                                                                                                                                                                                                                                                                                                                                                                                                                        |
| LOCATION:                   | 8383 AVE 320<br>8385 AVE 320<br>8391 AVE 320<br>8400 AVE 320<br>8515 W KIBLER AVE                                                                                                                                                                                                                                                                                                                                                |
|                             | 8525 W KIBLER AVE<br>8535 W KIBLER AVE<br>8545 W KIBLER AVE                                                                                                                                                                                                                                                                                                                                                                      |
| ITEM NO: 3<br>SITE PLAN NO: |                                                                                                                                                                                                                                                                                                                                                                                                                                  |
|                             | SJVC Satellite Building                                                                                                                                                                                                                                                                                                                                                                                                          |
| APPLICANT:                  | Review of Existing Use (C-S)<br>Thom Black<br>PERRY ENTERPRISES                                                                                                                                                                                                                                                                                                                                                                  |