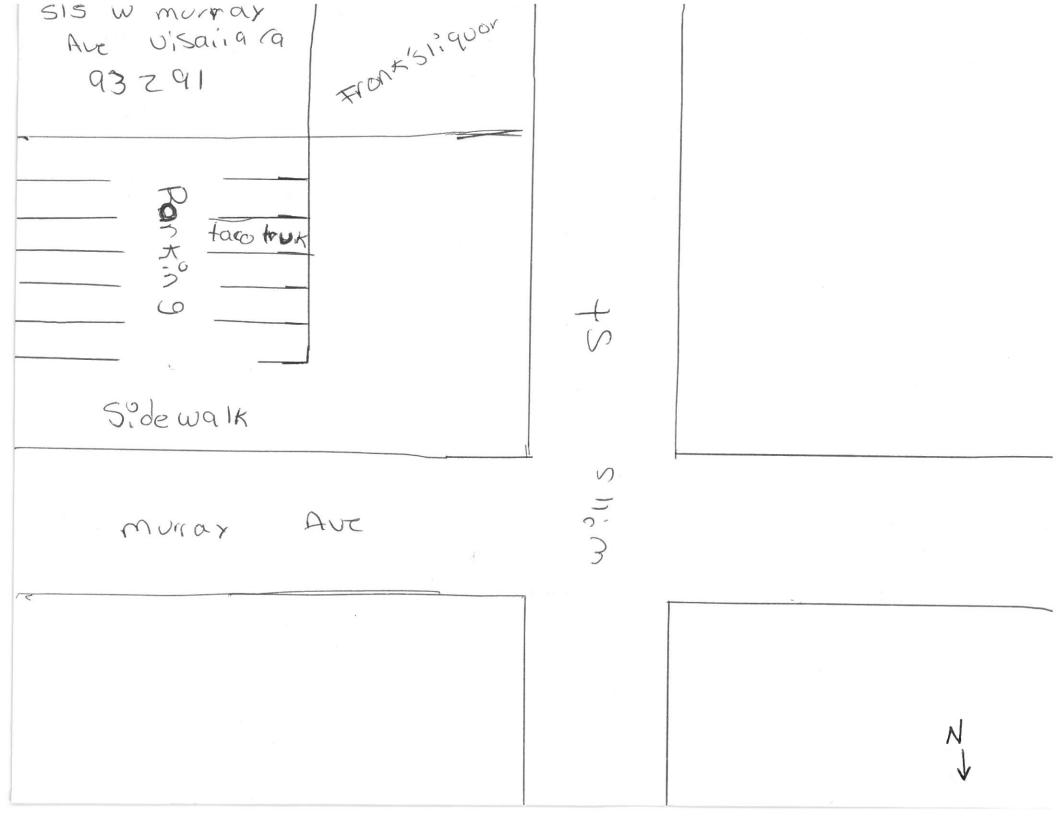

#### SITE PLAN REVIEW AGENDA 2/10/2021 - 9:00 A.M. Conference Room #4 315 E. Acequia Avenue

|                             | STOE. Acequia Avenue                                                                                                                                      |
|-----------------------------|-----------------------------------------------------------------------------------------------------------------------------------------------------------|
|                             | 081071027                                                                                                                                                 |
| LOCATION:                   | 8233 W HILLSDALE CT                                                                                                                                       |
| ITEM NO: 4                  | Resubmit                                                                                                                                                  |
| SITE PLAN NO:               |                                                                                                                                                           |
|                             | Smoking Barrel Gun Shop                                                                                                                                   |
| APPLICANT:                  | Build out Interior Finish for Retail; Complete Construction of NRA Approved In-door Shooting Range. (I)<br>Martin Hale                                    |
| OWNER:                      | KING HOLLIE                                                                                                                                               |
| APN:                        | 073160020                                                                                                                                                 |
| LOCATION:                   | 10417 W GOSHEN AVE                                                                                                                                        |
| ITEM NO: 5                  |                                                                                                                                                           |
| SITE PLAN NO:               |                                                                                                                                                           |
|                             | Pinkham St Multifamily Complex                                                                                                                            |
|                             | Multi-Family Residential (R-M-2<br>Kevin Fistolera                                                                                                        |
| -                           | BENART S&L CUSTOM HOMES INC                                                                                                                               |
|                             | 100050012                                                                                                                                                 |
| LOCATION:                   |                                                                                                                                                           |
| ITEM NO: 6                  |                                                                                                                                                           |
| SITE PLAN NO:               |                                                                                                                                                           |
| PROJECT TITLE:              |                                                                                                                                                           |
|                             | Taco Truck in Parking Lot Next to Franks Liquor - will use the Franks Restrooms. (D-MU)<br>Yohana Cabrera                                                 |
|                             | KASSAB GEORGE (TR)(GMK REV TR)                                                                                                                            |
|                             | 093175008                                                                                                                                                 |
| LOCATION:                   | 515 W MURRAY AVE                                                                                                                                          |
| ITEM NO: 7                  |                                                                                                                                                           |
| SITE PLAN NO:               |                                                                                                                                                           |
|                             | Storland Self-Storage                                                                                                                                     |
| DESCRIPTION:                | Construction of a Self-Storage Facility for Storing Personal and Business Goods in Enclosed Units.<br>Project does not Include a Residence or RV Storage. |
| APPLICANT:                  | Joshua Miller                                                                                                                                             |
| -                           | OMNI LAND DEVELOPMENT LLC                                                                                                                                 |
|                             | 000013831                                                                                                                                                 |
|                             | NW Corner of W. Shannon Parkway and N. Cpirt Street                                                                                                       |
| ITEM NO: 8<br>SITE PLAN NO: | SDR21016                                                                                                                                                  |
|                             | Beyond the Wood Design, LLC                                                                                                                               |
|                             | Custom Wood Home Décor (IL)                                                                                                                               |
| APPLICANT:                  |                                                                                                                                                           |
|                             | FERRERO ROBERT                                                                                                                                            |
|                             | 085340048                                                                                                                                                 |
| LOCATION:                   | 1220 N MARCIN ST                                                                                                                                          |