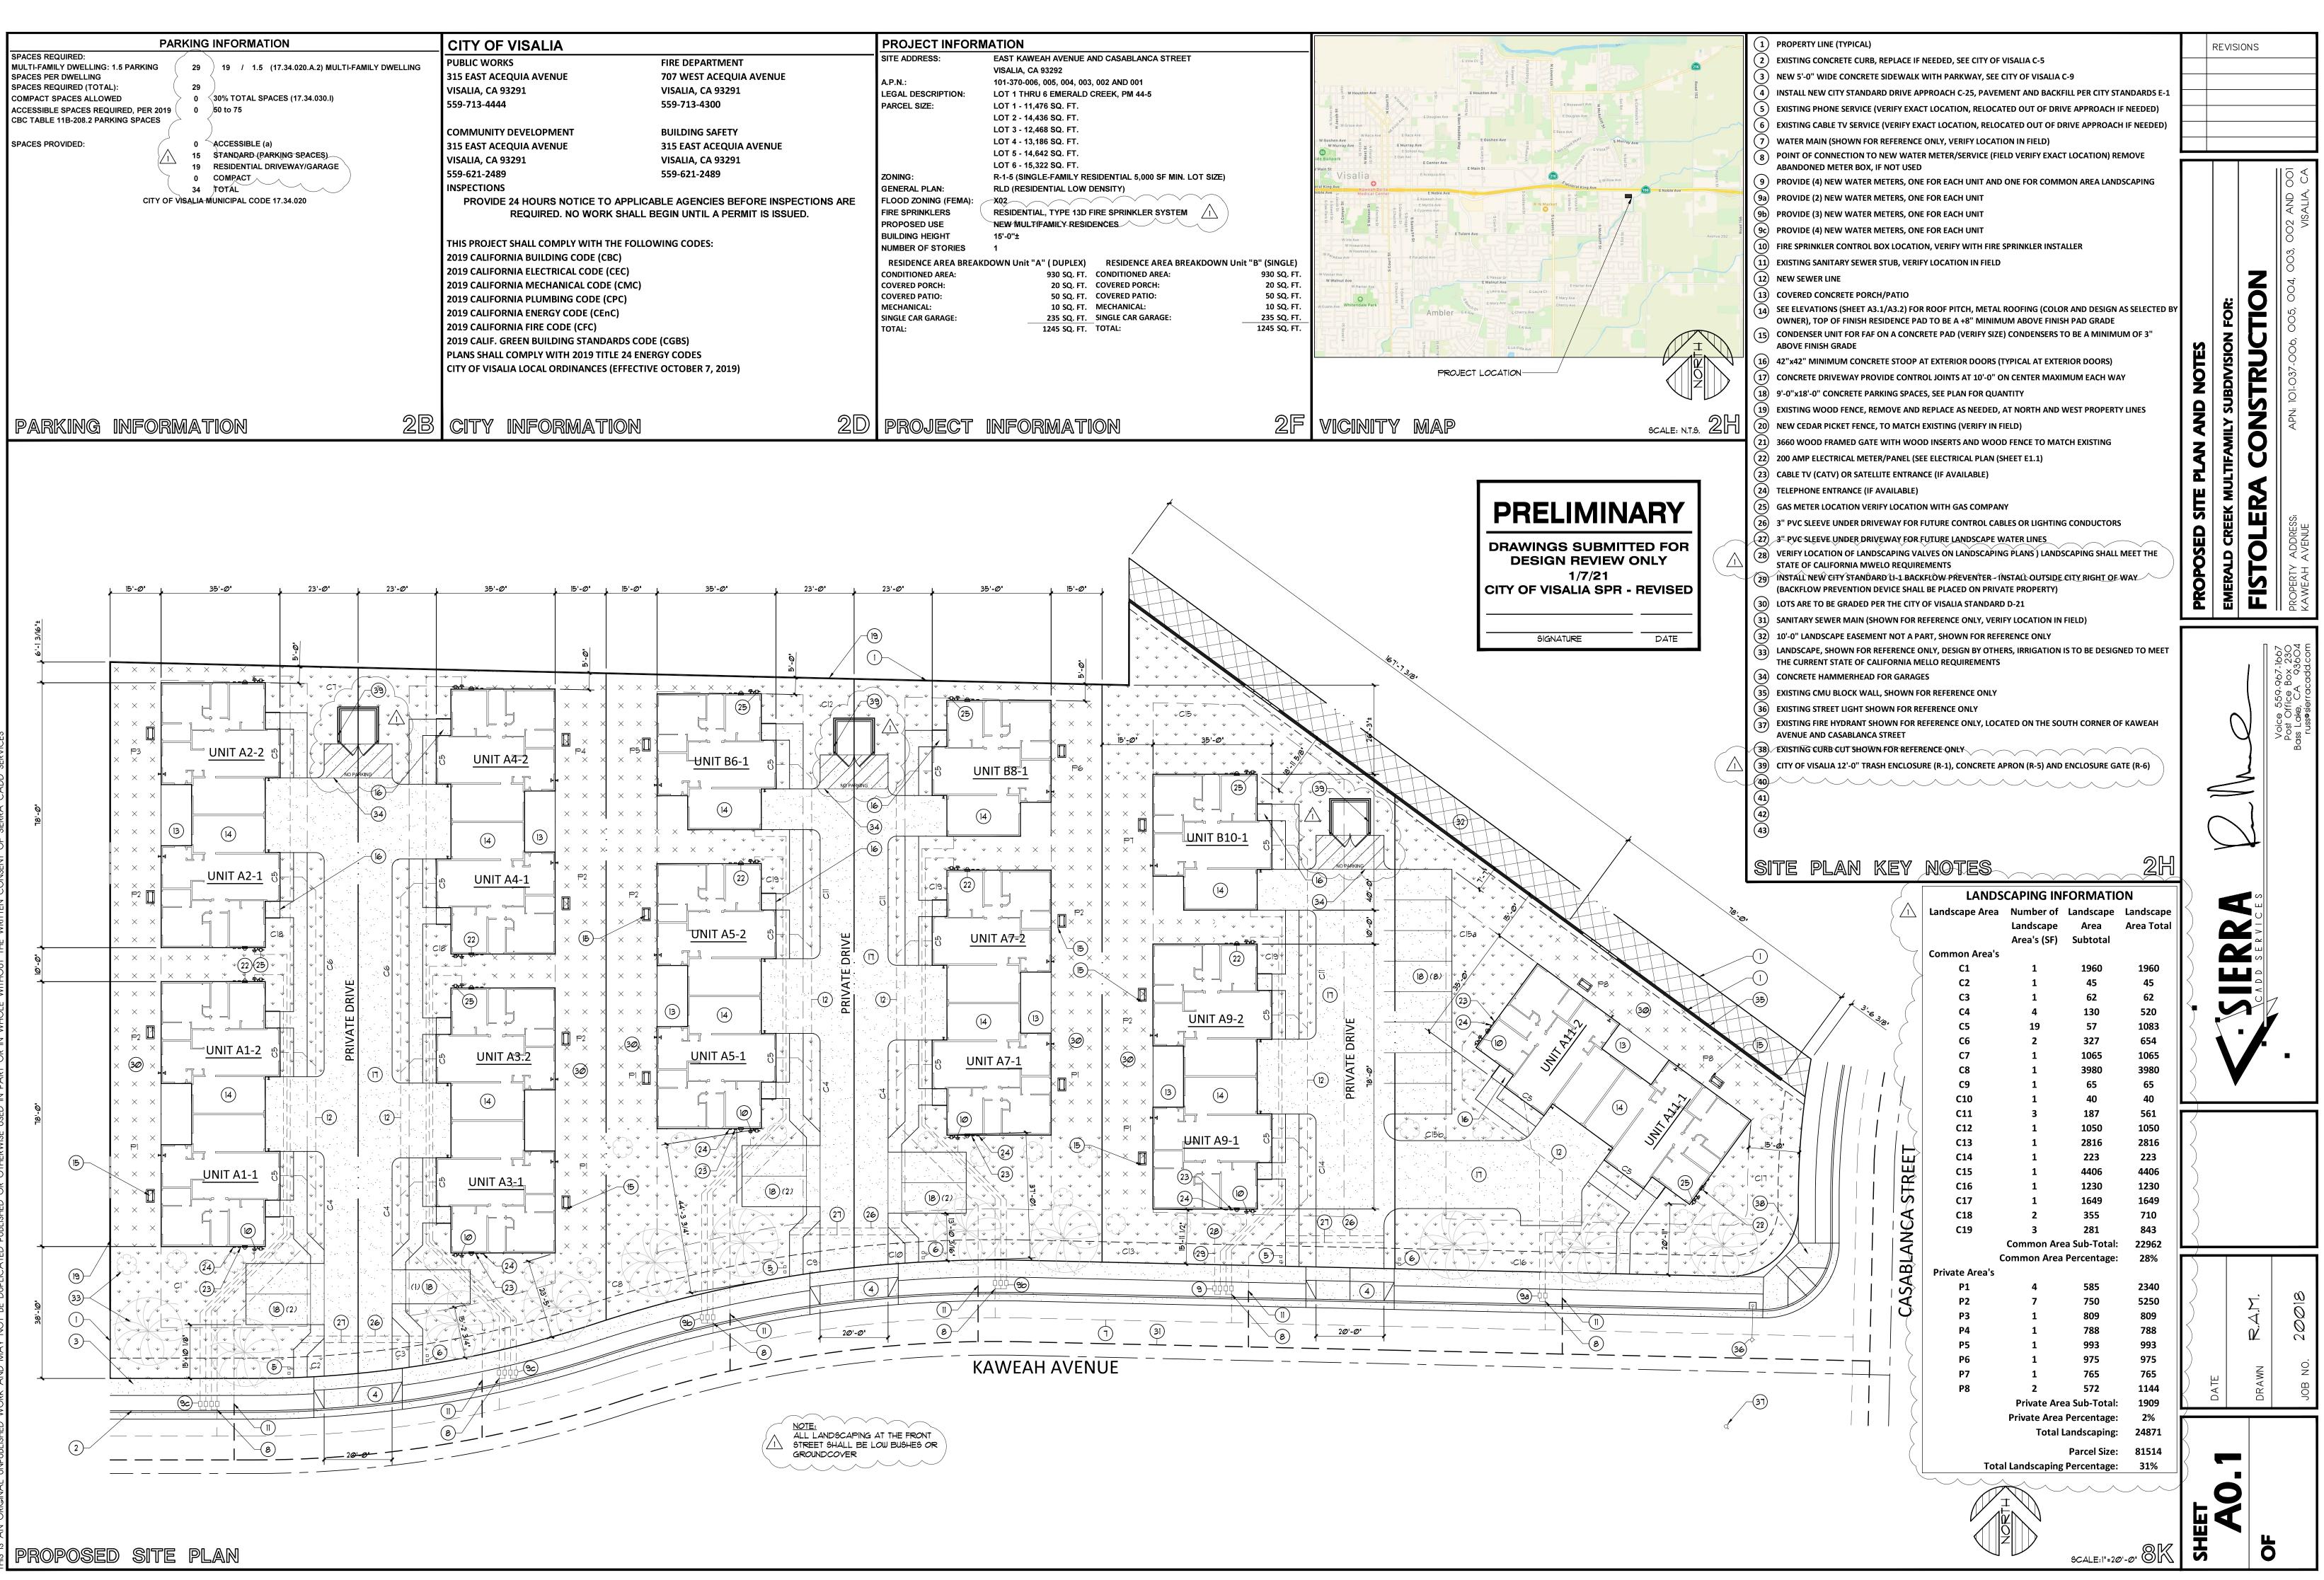

#### SITE PLAN REVIEW AGENDA 2/10/2021 - 9:00 A.M. Conference Room #4 315 E. Acequia Avenue

| ITEM NO: 1<br>SITE PLAN NO: | Resubmit<br>SPR20180                                                                                                                                                                                                                                                                                                                                                                                                             |
|-----------------------------|----------------------------------------------------------------------------------------------------------------------------------------------------------------------------------------------------------------------------------------------------------------------------------------------------------------------------------------------------------------------------------------------------------------------------------|
| PROJECT TITLE:              | Emerald Creek Multifamilly Subdivision                                                                                                                                                                                                                                                                                                                                                                                           |
| APPLICANT:                  | A New Multifamily Subdivision Consisting of Duplex and Single Units (R-1-5)<br>Kevin Fisolera<br>EMERALD CREEK DEVELOPMENT                                                                                                                                                                                                                                                                                                       |
| APN:                        | 101370001<br>101370002<br>101370003<br>101370004<br>101370005<br>101370006                                                                                                                                                                                                                                                                                                                                                       |
| LOCATION:                   | 4102 E KAWEAH AVE<br>4104 E KAWEAH AVE<br>4106 E KAWEAH AVE<br>4108 E KAWEAH AVE<br>4112 E KAWEAH AVE<br>4114 E KAWEAH AVE<br>4114 E KAWEAH AVE<br>4118 E KAWEAH AVE<br>4122 E KAWEAH AVE<br>4124 E KAWEAH AVE<br>4132 E KAWEAH AVE<br>4134 E KAWEAH AVE<br>4136 E KAWEAH AVE<br>4136 E KAWEAH AVE<br>4140 E KAWEAH AVE<br>4122 E KAWEAH AVE |
| ITEM NO: 2<br>SITE PLAN NO: | Resubmit                                                                                                                                                                                                                                                                                                                                                                                                                         |
|                             | Central Point Logistics Phase II                                                                                                                                                                                                                                                                                                                                                                                                 |
| DESCRIPTION:                | Two Concrete tilt-up Industrial Buildings Totaling 2,274,048 SF (I)<br>CapRock Partners                                                                                                                                                                                                                                                                                                                                          |
|                             | D & P CORNERSTONE PROPERTIES LLC                                                                                                                                                                                                                                                                                                                                                                                                 |
|                             | 077120018                                                                                                                                                                                                                                                                                                                                                                                                                        |
| LOCATION:                   | 8383 AVE 320<br>8385 AVE 320<br>8391 AVE 320<br>8400 AVE 320<br>8515 W KIBLER AVE                                                                                                                                                                                                                                                                                                                                                |
|                             | 8525 W KIBLER AVE<br>8535 W KIBLER AVE<br>8545 W KIBLER AVE                                                                                                                                                                                                                                                                                                                                                                      |
| ITEM NO: 3<br>SITE PLAN NO: |                                                                                                                                                                                                                                                                                                                                                                                                                                  |
|                             | SJVC Satellite Building                                                                                                                                                                                                                                                                                                                                                                                                          |
| APPLICANT:                  | Review of Existing Use (C-S)<br>Thom Black<br>PERRY ENTERPRISES                                                                                                                                                                                                                                                                                                                                                                  |

LOCATION: SWQ Visalia Parkway & S Mooney Blvd

|                                 | 0 C                    | ITY OF VISALIA SITE PLAN R                                                                                                                                                               | EVIEW APPLICATION                                                        |
|---------------------------------|------------------------|------------------------------------------------------------------------------------------------------------------------------------------------------------------------------------------|--------------------------------------------------------------------------|
|                                 | - Additional Infor     | mation and assistance in filling out this application can be found at the                                                                                                                | City of Visalia website (www.visalia.city) or by calling (559) 713-4440- |
|                                 |                        | This application MUST be filled out in its entirety and submitted<br>minimum requirements & submittal details on Page 2). Failu<br>result in rejection of your application and exclusion | are to provide all requested information may                             |
|                                 | - Site Plan Review     | meetings are held on Wednesdays at 9am at City Hall East - 315 I                                                                                                                         | E Acequia Ave - Applicant(s) or Representative(s) must be present -      |
|                                 |                        | - Application submittal deadline is 4pm on Thursdays to be                                                                                                                               | scheduled for the next available meeting -                               |
|                                 | Project/Business Na    | 1                                                                                                                                                                                        | Date: 1/29/21                                                            |
| NOI.                            | Project Description:   | Lot I thrub Emerald                                                                                                                                                                      | Creek, PM 44-5                                                           |
| FORMATION                       | Site Plan Review Re    | esubmittal: Yes 🌑 No 🔿 If Resubmittal, Pre                                                                                                                                               | vious Site Plan Review Number: 2020 - 180                                |
| TINF                            | Property Owner:        | Emerald Creek Deve                                                                                                                                                                       | elopment                                                                 |
| OJEC                            | Applicant(s) Name:     | Kevin Fistolera                                                                                                                                                                          | 1                                                                        |
| L PROJ                          | Project Address/Loc    | ation: East Kaweah Ave É                                                                                                                                                                 | Casablanca St                                                            |
| NERAI                           | Assessor Parcel Nur    |                                                                                                                                                                                          |                                                                          |
| D GEN                           | Parcel Size (Acreage   |                                                                                                                                                                                          | g or Suite Square Footage:                                               |
|                                 | Are There Any Prope    | osed Bullding Modifications: Yes 🔿 No 🛞                                                                                                                                                  | THIS AREA FOR CITY STAFF USE ONLY                                        |
|                                 | Estimated Cost of M    | odifications to Building:                                                                                                                                                                | Data Received: 02/03/2021                                                |
|                                 | Describe All Propose   | ed Building Modifications:                                                                                                                                                               | SPR Agenda: 02/10/2021 Itom No.                                          |
| 建造                              |                        |                                                                                                                                                                                          | Zone: R-1-5 SPR No. 2020-180                                             |
| 1000                            | ·                      |                                                                                                                                                                                          | Historic District: Yes No 🔇                                              |
| C 100 C                         | <u> </u>               |                                                                                                                                                                                          |                                                                          |
| and the second                  |                        | A SEPARATE, DETAILED OPERATIONAL STATEMENT IS HIGH                                                                                                                                       |                                                                          |
|                                 |                        |                                                                                                                                                                                          | TET RECOMMENDED FOR ALL SOBMITIALS                                       |
| NAME OF                         | Existing/Prior Buildin | g Use:                                                                                                                                                                                   |                                                                          |
|                                 | Proposed Building U    | se:                                                                                                                                                                                      |                                                                          |
| Control of                      | Proposed Hours of C    | Operation:                                                                                                                                                                               |                                                                          |
| TION                            | Days of Week In Op     | eration (Circle): Su M T W Th F Sa                                                                                                                                                       |                                                                          |
| RMA                             | Number of Employee     | es Per Day: Existing                                                                                                                                                                     | Proposed                                                                 |
| INFO                            | Number of Customer     | rs Per Day (Estimated): Existing                                                                                                                                                         | Proposed                                                                 |
| <b>FFIC</b>                     | Predicted Peak Oper    | rating Hour:                                                                                                                                                                             |                                                                          |
| IS & TR/                        | Describe Any Truck     | · · · · · · · · · · · · · · · · · · ·                                                                                                                                                    |                                                                          |
| OPERATIONS & TRAFFICINFORMATION | Please Identify Any L  | Unique or Specific Traffic Patterns That Will Require Accommod                                                                                                                           |                                                                          |
| 2 (A)                           | (Provide Separate Al   | ttachment if Necessary):                                                                                                                                                                 |                                                                          |
|                                 | Describe Any Specia    | I Events Planned for the Facility:                                                                                                                                                       |                                                                          |
|                                 |                        |                                                                                                                                                                                          |                                                                          |
|                                 |                        | Page 1 of 2 - Application continues                                                                                                                                                      | on back of this page                                                     |