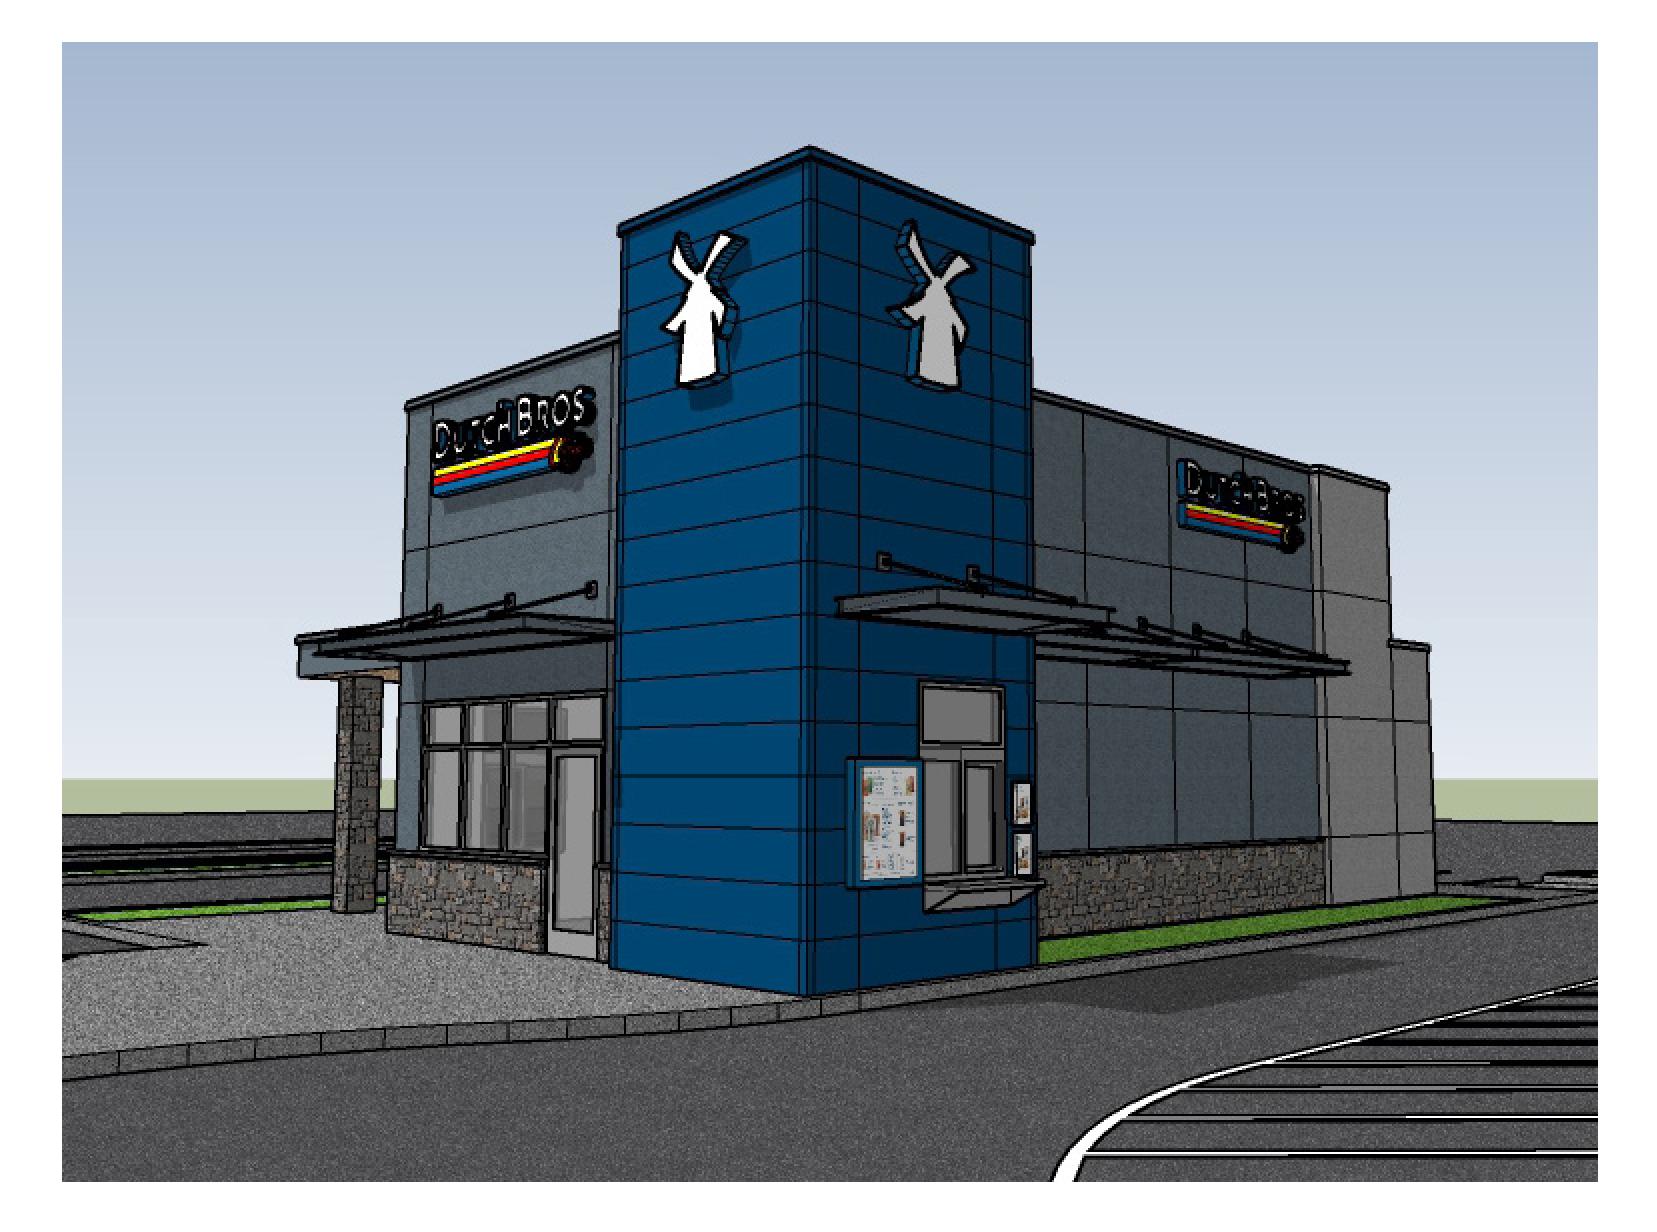

#### ITEM NO: 9

| SITE PLAN NO:              | SPR21017                                                                      |
|----------------------------|-------------------------------------------------------------------------------|
| PROJECT TITLE:             | Iron Ridge                                                                    |
|                            | To Develop a 238 lot Residential Subdivision (R-1-20/R-1-5)<br>Ernie Escobedo |
| OWNER:                     | TULARE COUNTY PROPERTIES INC<br>ROAD 88 LLC                                   |
| APN:                       | 081030036<br>081030046                                                        |
| LOCATION:                  | 945 N SHIRK ST                                                                |
| ITEM NO: 10                |                                                                               |
| SITE PLAN NO:              | SPR21018                                                                      |
| PROJECT TITLE:             | Dutch Bros Coffee                                                             |
| DESCRIPTION:<br>APPLICANT: | 950 SF Dutch Bros Coffee with Double Drive-through Lanes. (<br>Russ Orsi      |
| OWNER:                     | VISCA INVESTMENT CO                                                           |
| APN:                       | 126960001                                                                     |
|                            |                                                                               |