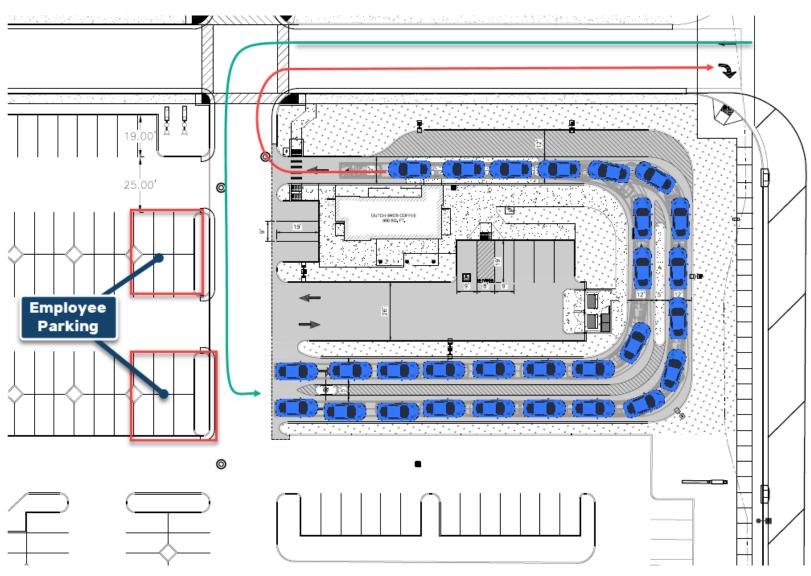

#### ITEM NO: 9

| SITE PLAN NO:              | SPR21017                                                                      |
|----------------------------|-------------------------------------------------------------------------------|
| PROJECT TITLE:             | Iron Ridge                                                                    |
|                            | To Develop a 238 lot Residential Subdivision (R-1-20/R-1-5)<br>Ernie Escobedo |
| OWNER:                     | TULARE COUNTY PROPERTIES INC<br>ROAD 88 LLC                                   |
| APN:                       | 081030036<br>081030046                                                        |
| LOCATION:                  | 945 N SHIRK ST                                                                |
| ITEM NO: 10                |                                                                               |
| SITE PLAN NO:              | SPR21018                                                                      |
| PROJECT TITLE:             | Dutch Bros Coffee                                                             |
| DESCRIPTION:<br>APPLICANT: | 950 SF Dutch Bros Coffee with Double Drive-through Lanes. (<br>Russ Orsi      |
| OWNER:                     | VISCA INVESTMENT CO                                                           |
| APN:                       | 126960001                                                                     |
|                            |                                                                               |

LOCATION: SWQ Visalia Parkway & S Mooney Blvd

|                                 | 0 C                    | ITY OF VISALIA SITE PLAN R                                                                                                                                                               | EVIEW APPLICATION                                                        |
|---------------------------------|------------------------|------------------------------------------------------------------------------------------------------------------------------------------------------------------------------------------|--------------------------------------------------------------------------|
|                                 | - Additional Infor     | mation and assistance in filling out this application can be found at the                                                                                                                | City of Visalia website (www.visalia.city) or by calling (559) 713-4440- |
|                                 |                        | This application MUST be filled out in its entirety and submitted<br>minimum requirements & submittal details on Page 2). Failu<br>result in rejection of your application and exclusion | are to provide all requested information may                             |
|                                 | - Site Plan Review     | meetings are held on Wednesdays at 9am at City Hall East - 315 I                                                                                                                         | E Acequia Ave - Applicant(s) or Representative(s) must be present -      |
|                                 |                        | - Application submittal deadline is 4pm on Thursdays to be                                                                                                                               | scheduled for the next available meeting -                               |
|                                 | Project/Business Na    | 1                                                                                                                                                                                        | Date: 1/29/21                                                            |
| NOI.                            | Project Description:   | Lot I thrub Emerald                                                                                                                                                                      | Creek, PM 44-5                                                           |
| FORMATION                       | Site Plan Review Re    | esubmittal: Yes 🌑 No 🔿 If Resubmittal, Pre                                                                                                                                               | vious Site Plan Review Number: 2020 - 180                                |
| TINF                            | Property Owner:        | Emerald Creek Deve                                                                                                                                                                       | elopment                                                                 |
| OJEC                            | Applicant(s) Name:     | Kevin Fistolera                                                                                                                                                                          | 1                                                                        |
| L PROJ                          | Project Address/Loc    | ation: East Kaweah Ave É                                                                                                                                                                 | Casablanca St                                                            |
| NERAI                           | Assessor Parcel Nur    |                                                                                                                                                                                          |                                                                          |
| D GEN                           | Parcel Size (Acreage   |                                                                                                                                                                                          | g or Suite Square Footage:                                               |
|                                 | Are There Any Prope    | osed Bullding Modifications: Yes 🔿 No 🛞                                                                                                                                                  | THIS AREA FOR CITY STAFF USE ONLY                                        |
|                                 | Estimated Cost of M    | odifications to Building:                                                                                                                                                                | Data Received: 02/03/2021                                                |
|                                 | Describe All Propose   | ed Building Modifications:                                                                                                                                                               | SPR Agenda: 02/10/2021 Itom No.                                          |
| 建造                              |                        |                                                                                                                                                                                          | Zone: R-1-5 SPR No. 2020-180                                             |
| 1000                            | ·                      |                                                                                                                                                                                          | Historic District: Yes No 🔇                                              |
| C 100 C                         | <u> </u>               |                                                                                                                                                                                          |                                                                          |
| and the second                  |                        | A SEPARATE, DETAILED OPERATIONAL STATEMENT IS HIGH                                                                                                                                       |                                                                          |
|                                 |                        |                                                                                                                                                                                          | TET RECOMMENDED FOR ALL SOBMITIALS                                       |
| NAME OF                         | Existing/Prior Buildin | g Use:                                                                                                                                                                                   |                                                                          |
|                                 | Proposed Building U    | se:                                                                                                                                                                                      |                                                                          |
| Control of                      | Proposed Hours of C    | Operation:                                                                                                                                                                               |                                                                          |
| TION                            | Days of Week In Op     | eration (Circle): Su M T W Th F Sa                                                                                                                                                       |                                                                          |
| RMA                             | Number of Employee     | es Per Day: Existing                                                                                                                                                                     | Proposed                                                                 |
| INFO                            | Number of Customer     | rs Per Day (Estimated): Existing                                                                                                                                                         | Proposed                                                                 |
| <b>FFIC</b>                     | Predicted Peak Oper    | rating Hour:                                                                                                                                                                             |                                                                          |
| IS & TR/                        | Describe Any Truck     | · · · · · · · · · · · · · · · · · · ·                                                                                                                                                    |                                                                          |
| OPERATIONS & TRAFFICINFORMATION | Please Identify Any L  | Unique or Specific Traffic Patterns That Will Require Accommod                                                                                                                           |                                                                          |
| 2 (A)                           | (Provide Separate Al   | ttachment if Necessary):                                                                                                                                                                 |                                                                          |
|                                 | Describe Any Specia    | I Events Planned for the Facility:                                                                                                                                                       |                                                                          |
|                                 |                        |                                                                                                                                                                                          |                                                                          |
|                                 |                        | Page 1 of 2 - Application continues                                                                                                                                                      | on back of this page                                                     |