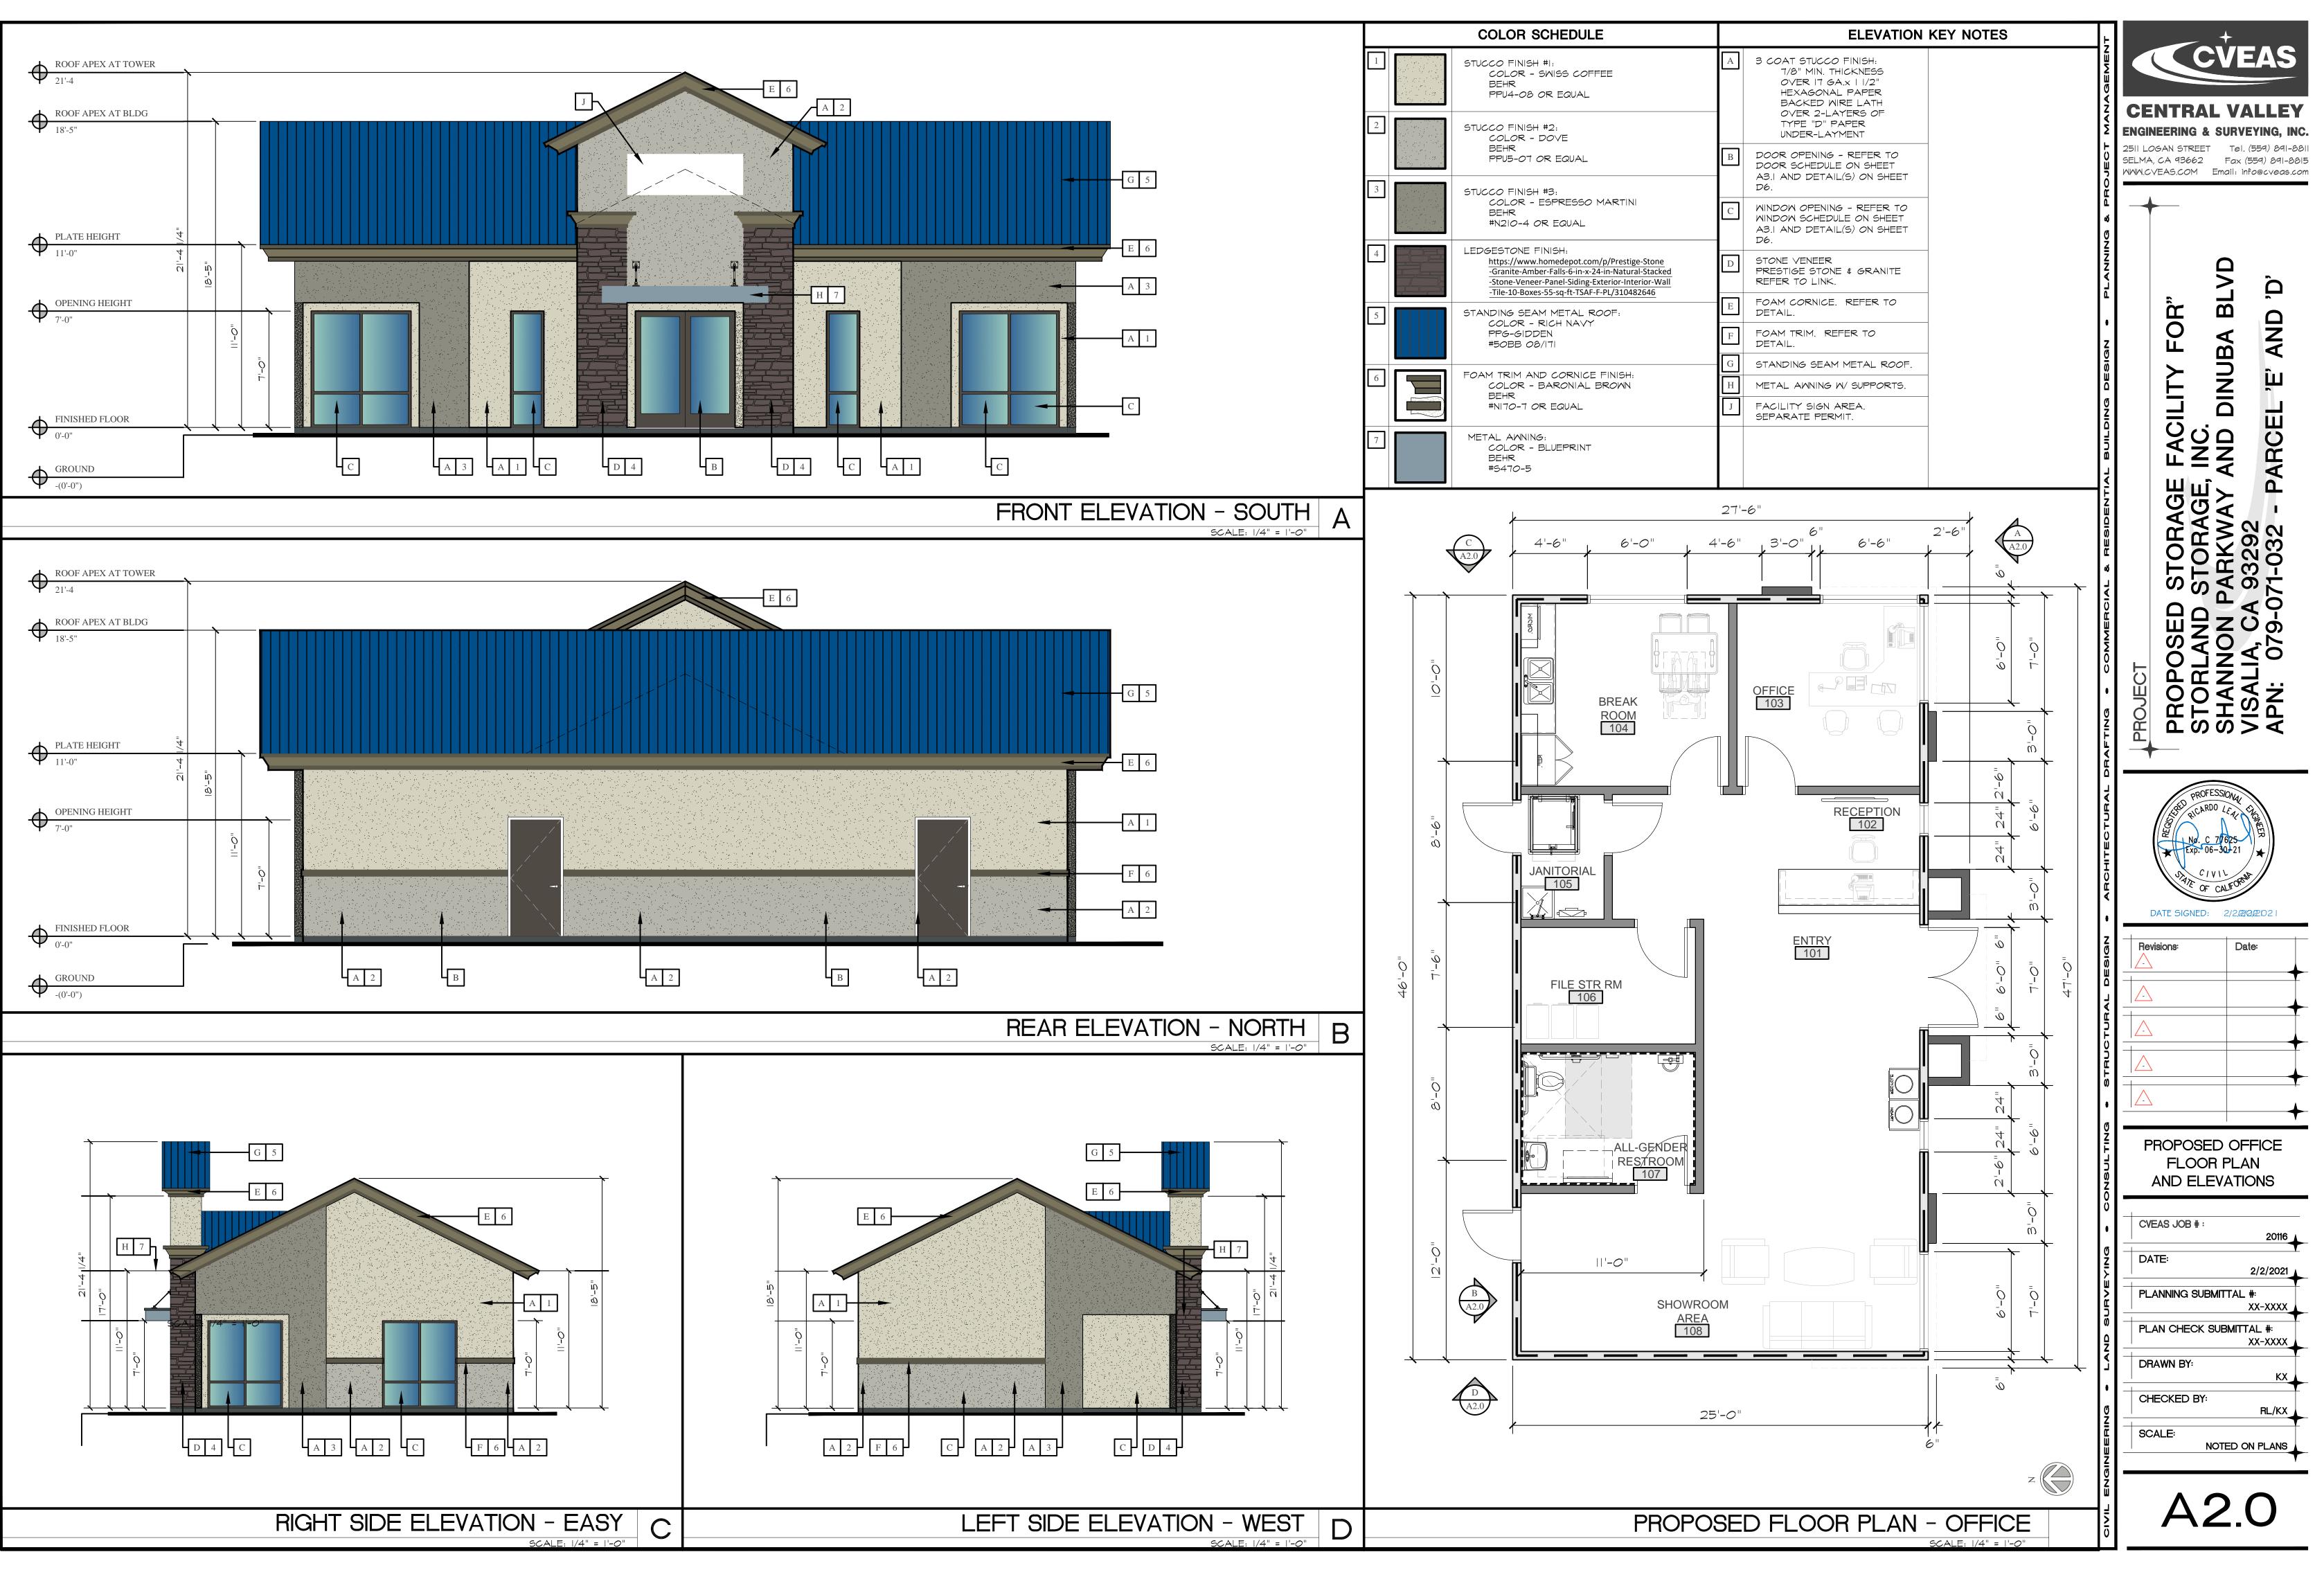

#### ITEM NO: 9

| SITE PLAN NO:              | SPR21017                                                                      |
|----------------------------|-------------------------------------------------------------------------------|
| PROJECT TITLE:             | Iron Ridge                                                                    |
|                            | To Develop a 238 lot Residential Subdivision (R-1-20/R-1-5)<br>Ernie Escobedo |
| OWNER:                     | TULARE COUNTY PROPERTIES INC<br>ROAD 88 LLC                                   |
| APN:                       | 081030036<br>081030046                                                        |
| LOCATION:                  | 945 N SHIRK ST                                                                |
| ITEM NO: 10                |                                                                               |
| SITE PLAN NO:              | SPR21018                                                                      |
| PROJECT TITLE:             | Dutch Bros Coffee                                                             |
| DESCRIPTION:<br>APPLICANT: | 950 SF Dutch Bros Coffee with Double Drive-through Lanes. (<br>Russ Orsi      |
| OWNER:                     | VISCA INVESTMENT CO                                                           |
| APN:                       | 126960001                                                                     |
|                            |                                                                               |