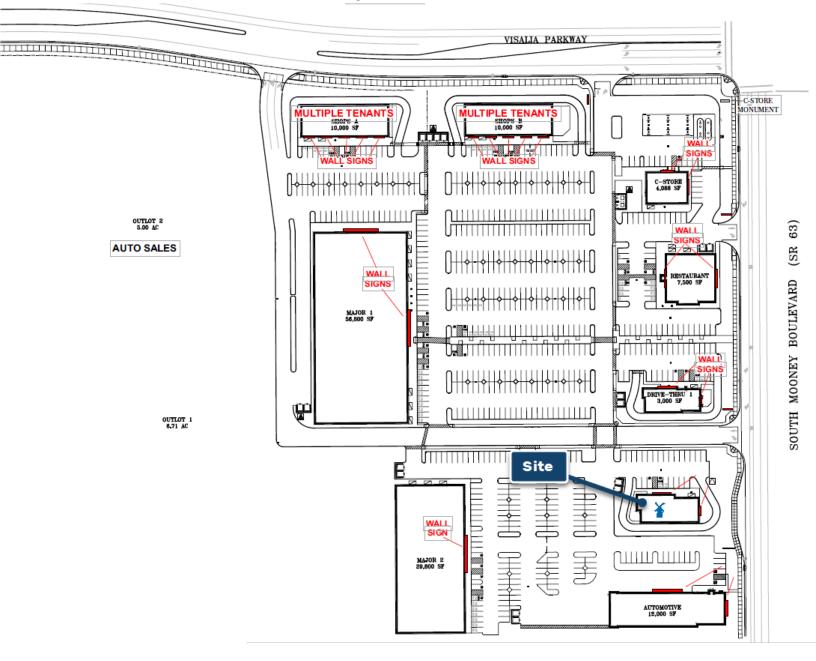

#### ITEM NO: 9

| SITE PLAN NO:              | SPR21017                                                                      |
|----------------------------|-------------------------------------------------------------------------------|
| PROJECT TITLE:             | Iron Ridge                                                                    |
|                            | To Develop a 238 lot Residential Subdivision (R-1-20/R-1-5)<br>Ernie Escobedo |
| OWNER:                     | TULARE COUNTY PROPERTIES INC<br>ROAD 88 LLC                                   |
| APN:                       | 081030036<br>081030046                                                        |
| LOCATION:                  | 945 N SHIRK ST                                                                |
| ITEM NO: 10                |                                                                               |
| SITE PLAN NO:              | SPR21018                                                                      |
| PROJECT TITLE:             | Dutch Bros Coffee                                                             |
| DESCRIPTION:<br>APPLICANT: | 950 SF Dutch Bros Coffee with Double Drive-through Lanes. (<br>Russ Orsi      |
| OWNER:                     | VISCA INVESTMENT CO                                                           |
| APN:                       | 126960001                                                                     |
|                            |                                                                               |

LOCATION: SWQ Visalia Parkway & S Mooney Blvd

|                                 | 0 C                    | ITY OF VISALIA SITE PLAN R                                                                                                                                                               | EVIEW APPLICATION                                                        |
|---------------------------------|------------------------|------------------------------------------------------------------------------------------------------------------------------------------------------------------------------------------|--------------------------------------------------------------------------|
|                                 | - Additional Infor     | mation and assistance in filling out this application can be found at the                                                                                                                | City of Visalia website (www.visalia.city) or by calling (559) 713-4440- |
|                                 |                        | This application MUST be filled out in its entirety and submitted<br>minimum requirements & submittal details on Page 2). Failu<br>result in rejection of your application and exclusion | are to provide all requested information may                             |
|                                 | - Site Plan Review     | meetings are held on Wednesdays at 9am at City Hall East - 315 I                                                                                                                         | E Acequia Ave - Applicant(s) or Representative(s) must be present -      |
|                                 |                        | - Application submittal deadline is 4pm on Thursdays to be                                                                                                                               | scheduled for the next available meeting -                               |
|                                 | Project/Business Na    | 1                                                                                                                                                                                        | Date: 1/29/21                                                            |
| NOI.                            | Project Description:   | Lot I thrub Emerald                                                                                                                                                                      | Creek, PM 44-5                                                           |
| FORMATION                       | Site Plan Review Re    | esubmittal: Yes 🌑 No 🔿 If Resubmittal, Pre                                                                                                                                               | vious Site Plan Review Number: 2020 - 180                                |
| TINF                            | Property Owner:        | Emerald Creek Deve                                                                                                                                                                       | elopment                                                                 |
| OJEC                            | Applicant(s) Name:     | Kevin Fistolera                                                                                                                                                                          | 1                                                                        |
| L PROJ                          | Project Address/Loc    | ation: East Kaweah Ave É                                                                                                                                                                 | Casablanca St                                                            |
| NERAI                           | Assessor Parcel Nur    |                                                                                                                                                                                          |                                                                          |
| D GEN                           | Parcel Size (Acreage   |                                                                                                                                                                                          | g or Suite Square Footage:                                               |
|                                 | Are There Any Prope    | osed Bullding Modifications: Yes 🔿 No 🛞                                                                                                                                                  | THIS AREA FOR CITY STAFF USE ONLY                                        |
|                                 | Estimated Cost of M    | odifications to Building:                                                                                                                                                                | Data Received: 02/03/2021                                                |
|                                 | Describe All Propose   | ed Building Modifications:                                                                                                                                                               | SPR Agenda: 02/10/2021 Itom No.                                          |
| 建造                              |                        |                                                                                                                                                                                          | Zone: R-1-5 SPR No. 2020-180                                             |
| 1000                            | ·                      |                                                                                                                                                                                          | Historic District: Yes No 🔇                                              |
| C 100 C                         | <u> </u>               |                                                                                                                                                                                          |                                                                          |
| and the second                  |                        | A SEPARATE, DETAILED OPERATIONAL STATEMENT IS HIGH                                                                                                                                       |                                                                          |
|                                 |                        |                                                                                                                                                                                          | TET RECOMMENDED FOR ALL SOBMITIALS                                       |
| NAME OF                         | Existing/Prior Buildin | g Use:                                                                                                                                                                                   |                                                                          |
|                                 | Proposed Building U    | se:                                                                                                                                                                                      |                                                                          |
| Control of                      | Proposed Hours of C    | Operation:                                                                                                                                                                               |                                                                          |
| TION                            | Days of Week In Op     | eration (Circle): Su M T W Th F Sa                                                                                                                                                       |                                                                          |
| RMA                             | Number of Employee     | es Per Day: Existing                                                                                                                                                                     | Proposed                                                                 |
| INFO                            | Number of Customer     | rs Per Day (Estimated): Existing                                                                                                                                                         | Proposed                                                                 |
| <b>FFIC</b>                     | Predicted Peak Oper    | rating Hour:                                                                                                                                                                             |                                                                          |
| IS & TR/                        | Describe Any Truck     | · · · · · · · · · · · · · · · · · · ·                                                                                                                                                    |                                                                          |
| OPERATIONS & TRAFFICINFORMATION | Please Identify Any L  | Unique or Specific Traffic Patterns That Will Require Accommod                                                                                                                           |                                                                          |
| 2 (A)                           | (Provide Separate Al   | ttachment if Necessary):                                                                                                                                                                 |                                                                          |
|                                 | Describe Any Specia    | I Events Planned for the Facility:                                                                                                                                                       |                                                                          |
|                                 |                        |                                                                                                                                                                                          |                                                                          |
|                                 |                        | Page 1 of 2 - Application continues                                                                                                                                                      | on back of this page                                                     |