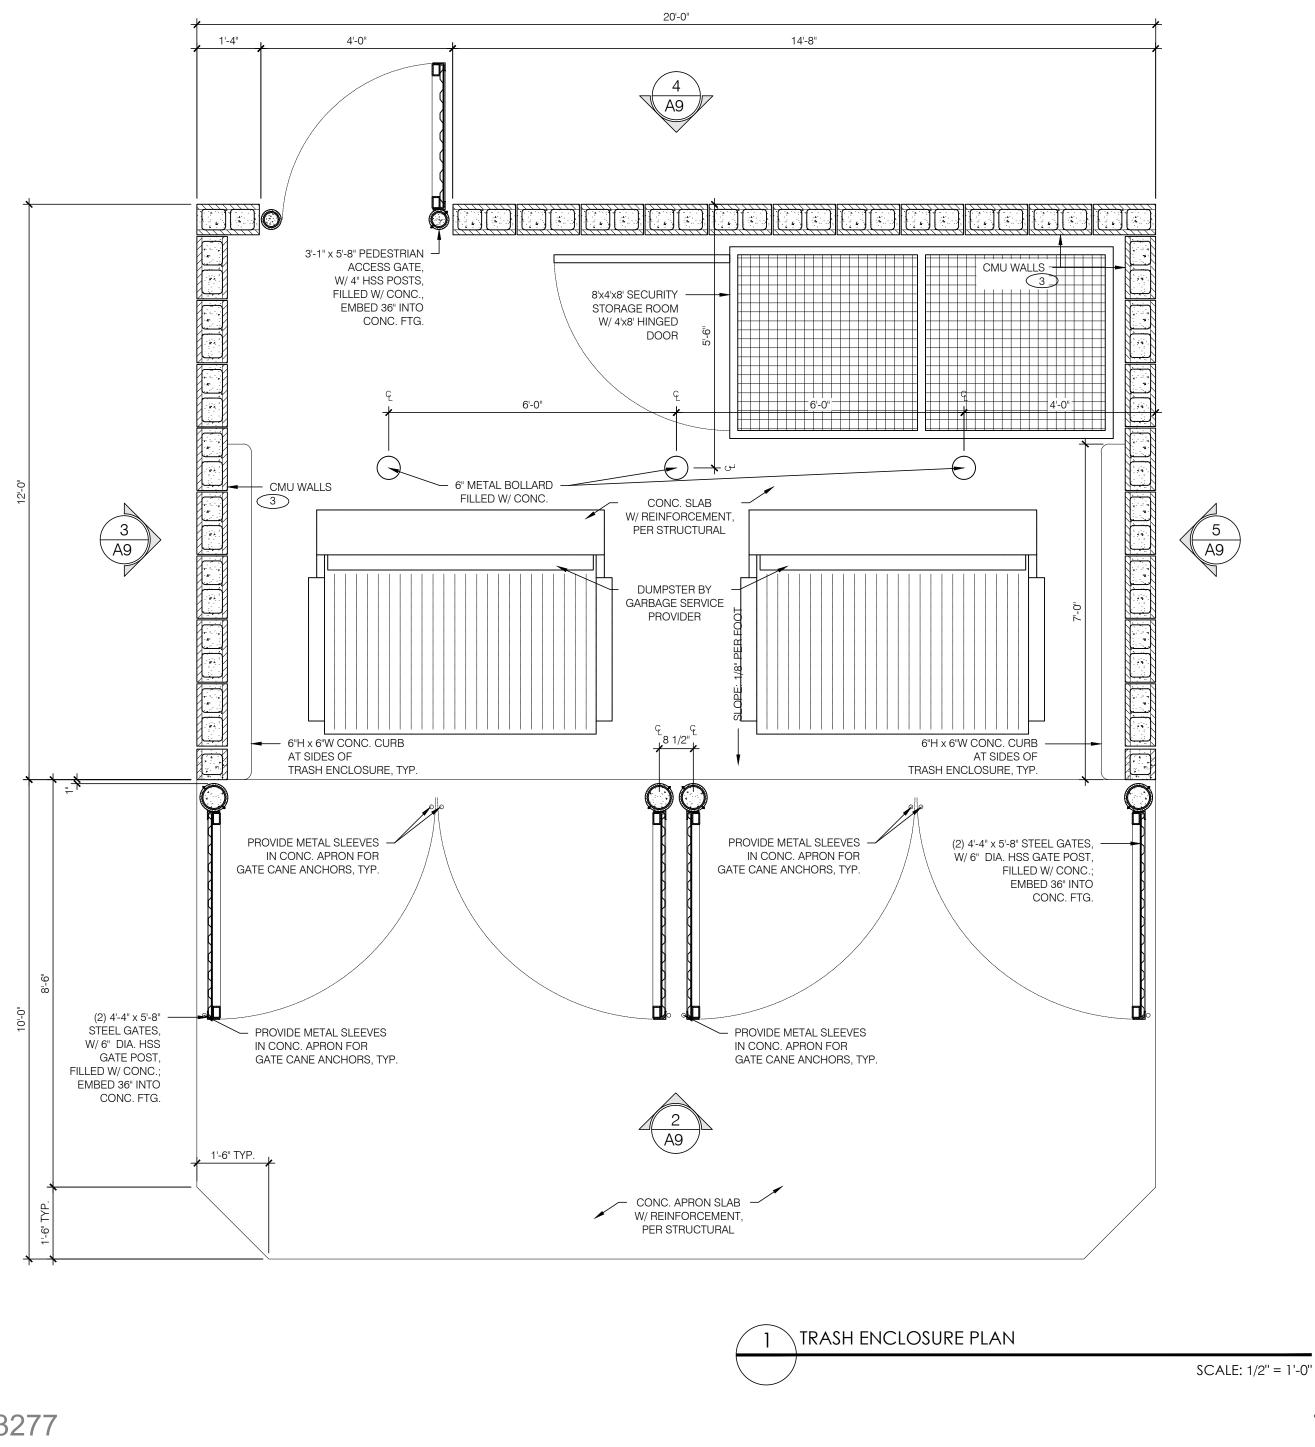

#### SITE PLAN REVIEW AGENDA 2/10/2021 - 9:00 A.M. Conference Room #4 315 E. Acequia Avenue

| ITEM NO: 1<br>SITE PLAN NO: | Resubmit<br>SPR20180                                                                                                                                                                                                                                                                                                                                                                                                             |
|-----------------------------|----------------------------------------------------------------------------------------------------------------------------------------------------------------------------------------------------------------------------------------------------------------------------------------------------------------------------------------------------------------------------------------------------------------------------------|
| PROJECT TITLE:              | Emerald Creek Multifamilly Subdivision                                                                                                                                                                                                                                                                                                                                                                                           |
| APPLICANT:                  | A New Multifamily Subdivision Consisting of Duplex and Single Units (R-1-5)<br>Kevin Fisolera<br>EMERALD CREEK DEVELOPMENT                                                                                                                                                                                                                                                                                                       |
| APN:                        | 101370001<br>101370002<br>101370003<br>101370004<br>101370005<br>101370006                                                                                                                                                                                                                                                                                                                                                       |
| LOCATION:                   | 4102 E KAWEAH AVE<br>4104 E KAWEAH AVE<br>4106 E KAWEAH AVE<br>4108 E KAWEAH AVE<br>4112 E KAWEAH AVE<br>4114 E KAWEAH AVE<br>4114 E KAWEAH AVE<br>4118 E KAWEAH AVE<br>4122 E KAWEAH AVE<br>4124 E KAWEAH AVE<br>4132 E KAWEAH AVE<br>4134 E KAWEAH AVE<br>4136 E KAWEAH AVE<br>4136 E KAWEAH AVE<br>4140 E KAWEAH AVE<br>4122 E KAWEAH AVE |
| ITEM NO: 2<br>SITE PLAN NO: | Resubmit                                                                                                                                                                                                                                                                                                                                                                                                                         |
|                             | Central Point Logistics Phase II                                                                                                                                                                                                                                                                                                                                                                                                 |
| DESCRIPTION:                | Two Concrete tilt-up Industrial Buildings Totaling 2,274,048 SF (I)<br>CapRock Partners                                                                                                                                                                                                                                                                                                                                          |
|                             | D & P CORNERSTONE PROPERTIES LLC                                                                                                                                                                                                                                                                                                                                                                                                 |
|                             | 077120018                                                                                                                                                                                                                                                                                                                                                                                                                        |
| LOCATION:                   | 8383 AVE 320<br>8385 AVE 320<br>8391 AVE 320<br>8400 AVE 320<br>8515 W KIBLER AVE                                                                                                                                                                                                                                                                                                                                                |
|                             | 8525 W KIBLER AVE<br>8535 W KIBLER AVE<br>8545 W KIBLER AVE                                                                                                                                                                                                                                                                                                                                                                      |
| ITEM NO: 3<br>SITE PLAN NO: |                                                                                                                                                                                                                                                                                                                                                                                                                                  |
|                             | SJVC Satellite Building                                                                                                                                                                                                                                                                                                                                                                                                          |
| APPLICANT:                  | Review of Existing Use (C-S)<br>Thom Black<br>PERRY ENTERPRISES                                                                                                                                                                                                                                                                                                                                                                  |