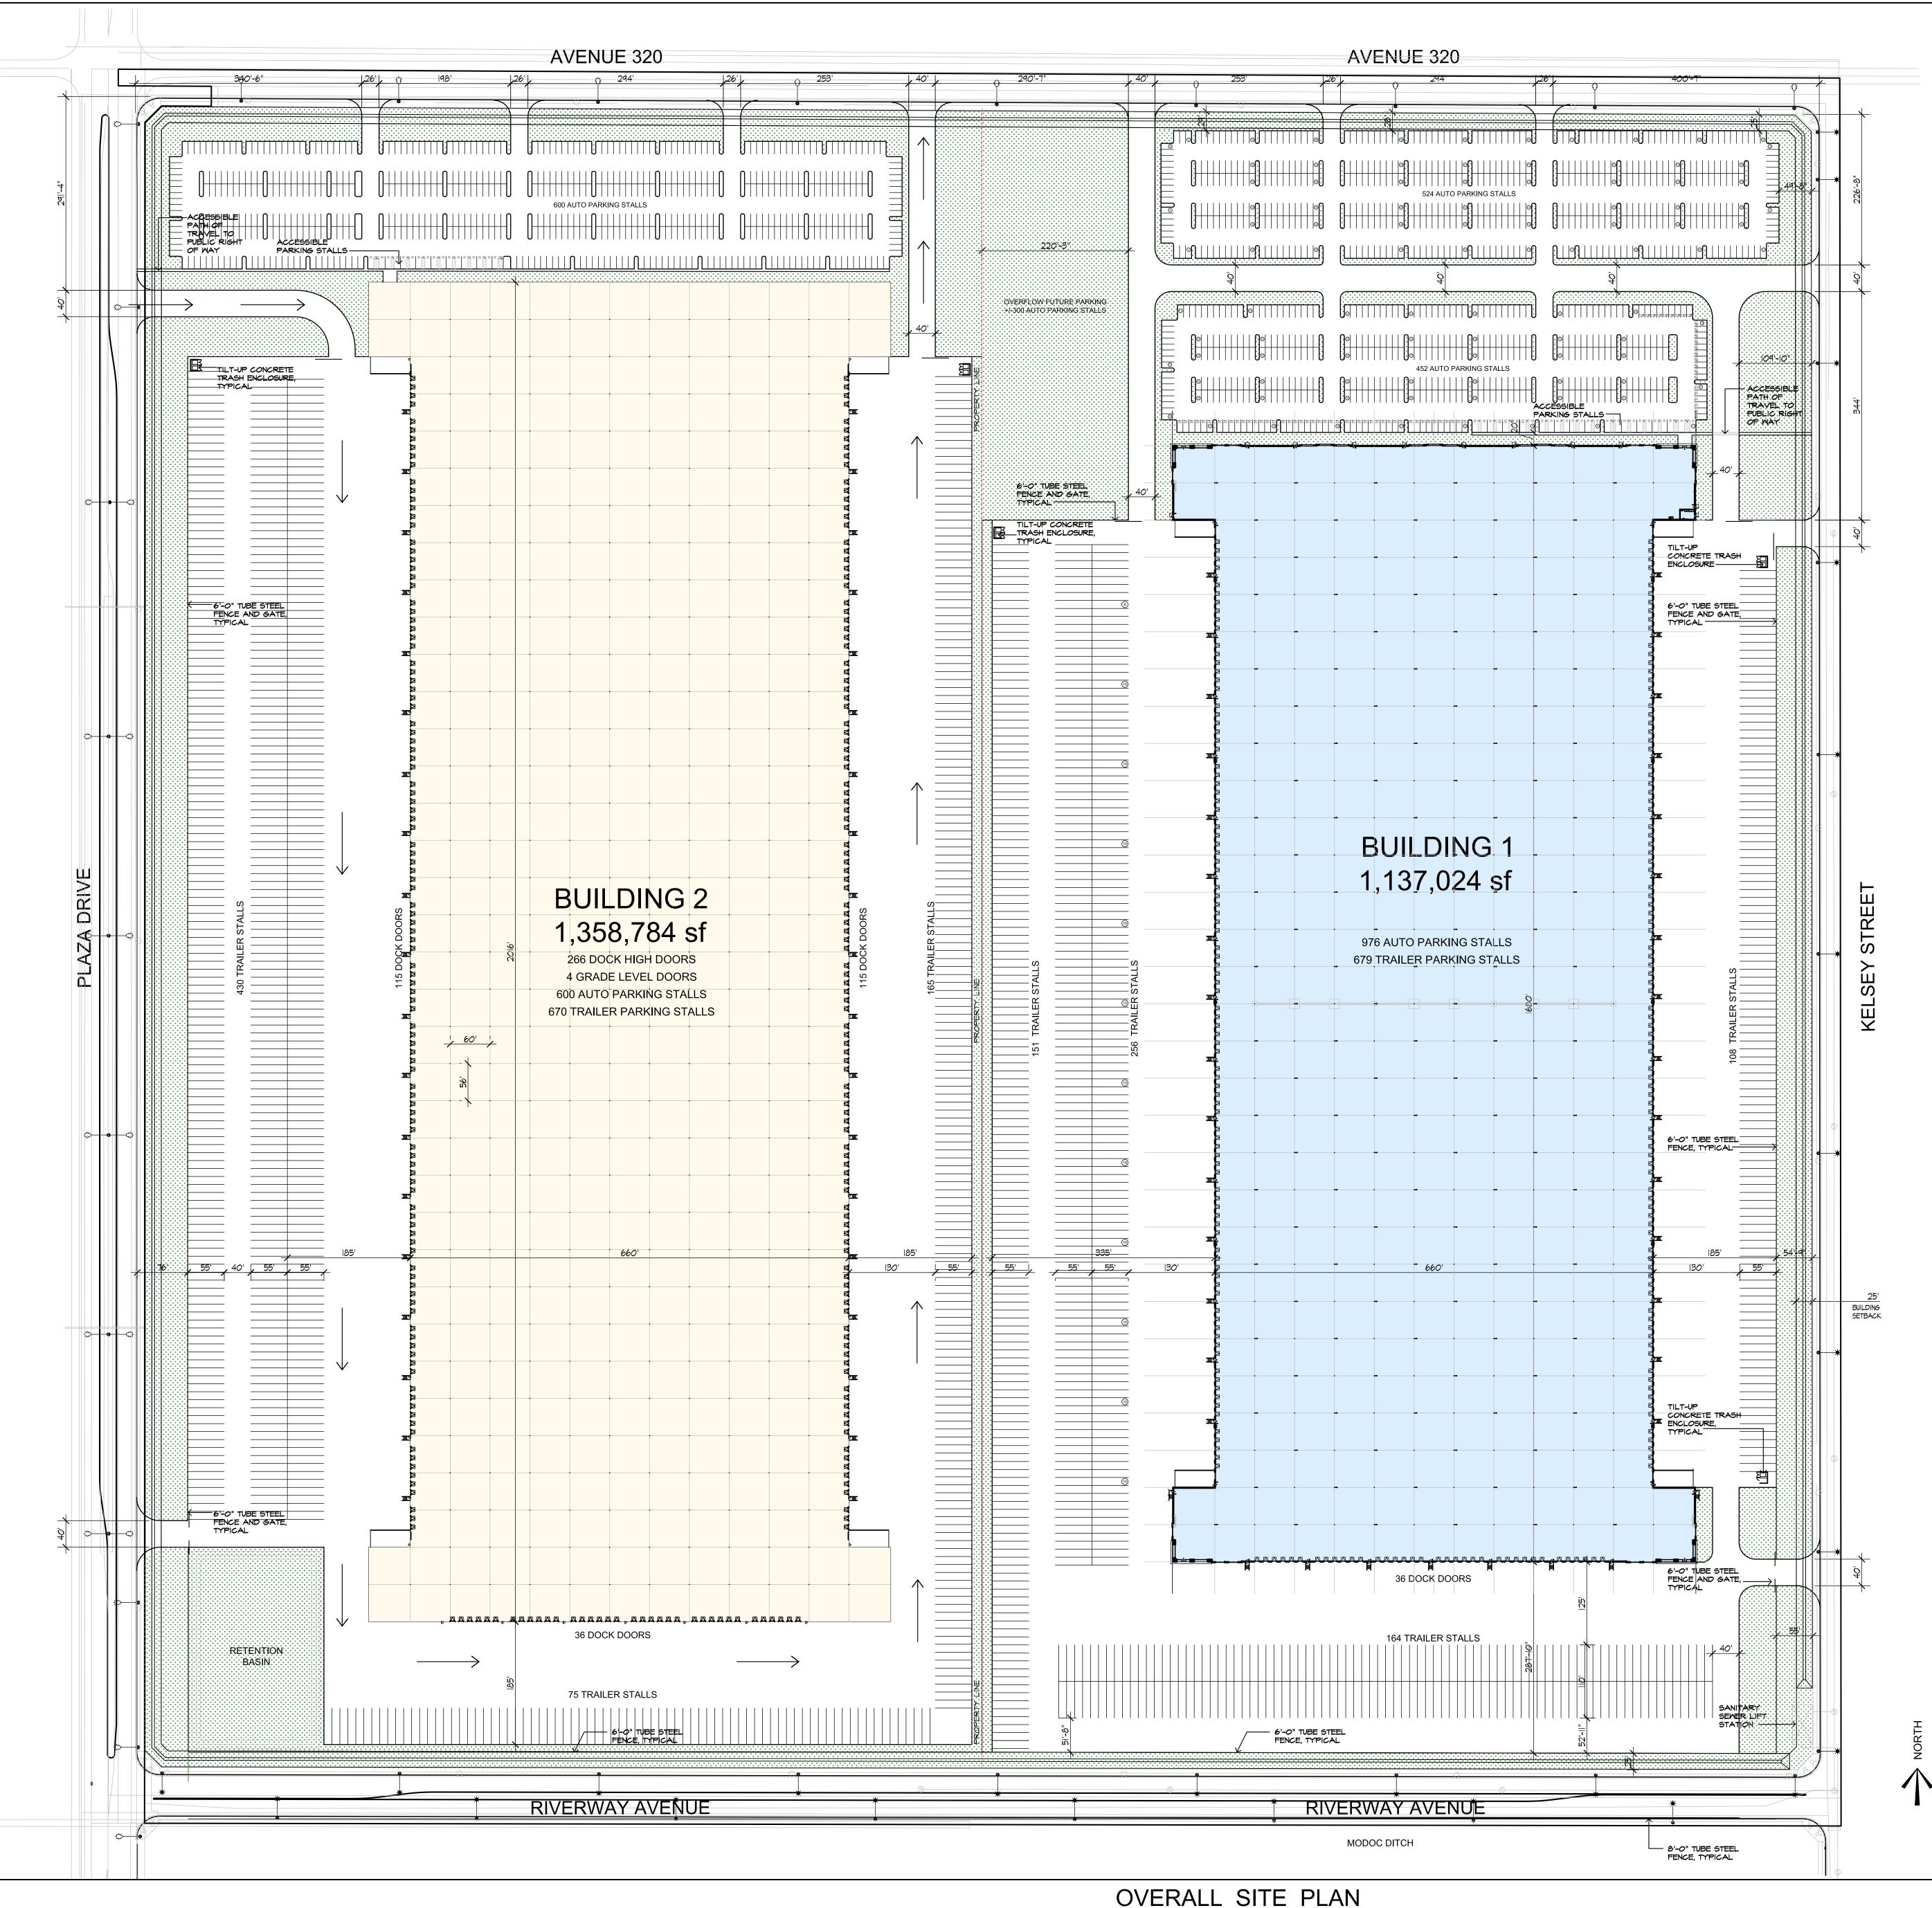

#### SITE PLAN REVIEW AGENDA 2/10/2021 - 9:00 A.M. Conference Room #4 315 E. Acequia Avenue

| ITEM NO: 1<br>SITE PLAN NO: | Resubmit<br>SPR20180                                                                                                                                                                                                                                                                                                                                                                                                             |
|-----------------------------|----------------------------------------------------------------------------------------------------------------------------------------------------------------------------------------------------------------------------------------------------------------------------------------------------------------------------------------------------------------------------------------------------------------------------------|
| PROJECT TITLE:              | Emerald Creek Multifamilly Subdivision                                                                                                                                                                                                                                                                                                                                                                                           |
| APPLICANT:                  | A New Multifamily Subdivision Consisting of Duplex and Single Units (R-1-5)<br>Kevin Fisolera<br>EMERALD CREEK DEVELOPMENT                                                                                                                                                                                                                                                                                                       |
| APN:                        | 101370001<br>101370002<br>101370003<br>101370004<br>101370005<br>101370006                                                                                                                                                                                                                                                                                                                                                       |
| LOCATION:                   | 4102 E KAWEAH AVE<br>4104 E KAWEAH AVE<br>4106 E KAWEAH AVE<br>4108 E KAWEAH AVE<br>4112 E KAWEAH AVE<br>4114 E KAWEAH AVE<br>4114 E KAWEAH AVE<br>4118 E KAWEAH AVE<br>4122 E KAWEAH AVE<br>4124 E KAWEAH AVE<br>4132 E KAWEAH AVE<br>4134 E KAWEAH AVE<br>4136 E KAWEAH AVE<br>4136 E KAWEAH AVE<br>4140 E KAWEAH AVE<br>4122 E KAWEAH AVE |
| ITEM NO: 2<br>SITE PLAN NO: | Resubmit                                                                                                                                                                                                                                                                                                                                                                                                                         |
|                             | Central Point Logistics Phase II                                                                                                                                                                                                                                                                                                                                                                                                 |
| DESCRIPTION:                | Two Concrete tilt-up Industrial Buildings Totaling 2,274,048 SF (I)<br>CapRock Partners                                                                                                                                                                                                                                                                                                                                          |
|                             | D & P CORNERSTONE PROPERTIES LLC                                                                                                                                                                                                                                                                                                                                                                                                 |
|                             | 077120018                                                                                                                                                                                                                                                                                                                                                                                                                        |
| LOCATION:                   | 8383 AVE 320<br>8385 AVE 320<br>8391 AVE 320<br>8400 AVE 320<br>8515 W KIBLER AVE                                                                                                                                                                                                                                                                                                                                                |
|                             | 8525 W KIBLER AVE<br>8535 W KIBLER AVE<br>8545 W KIBLER AVE                                                                                                                                                                                                                                                                                                                                                                      |
| ITEM NO: 3<br>SITE PLAN NO: |                                                                                                                                                                                                                                                                                                                                                                                                                                  |
|                             | SJVC Satellite Building                                                                                                                                                                                                                                                                                                                                                                                                          |
| APPLICANT:                  | Review of Existing Use (C-S)<br>Thom Black<br>PERRY ENTERPRISES                                                                                                                                                                                                                                                                                                                                                                  |