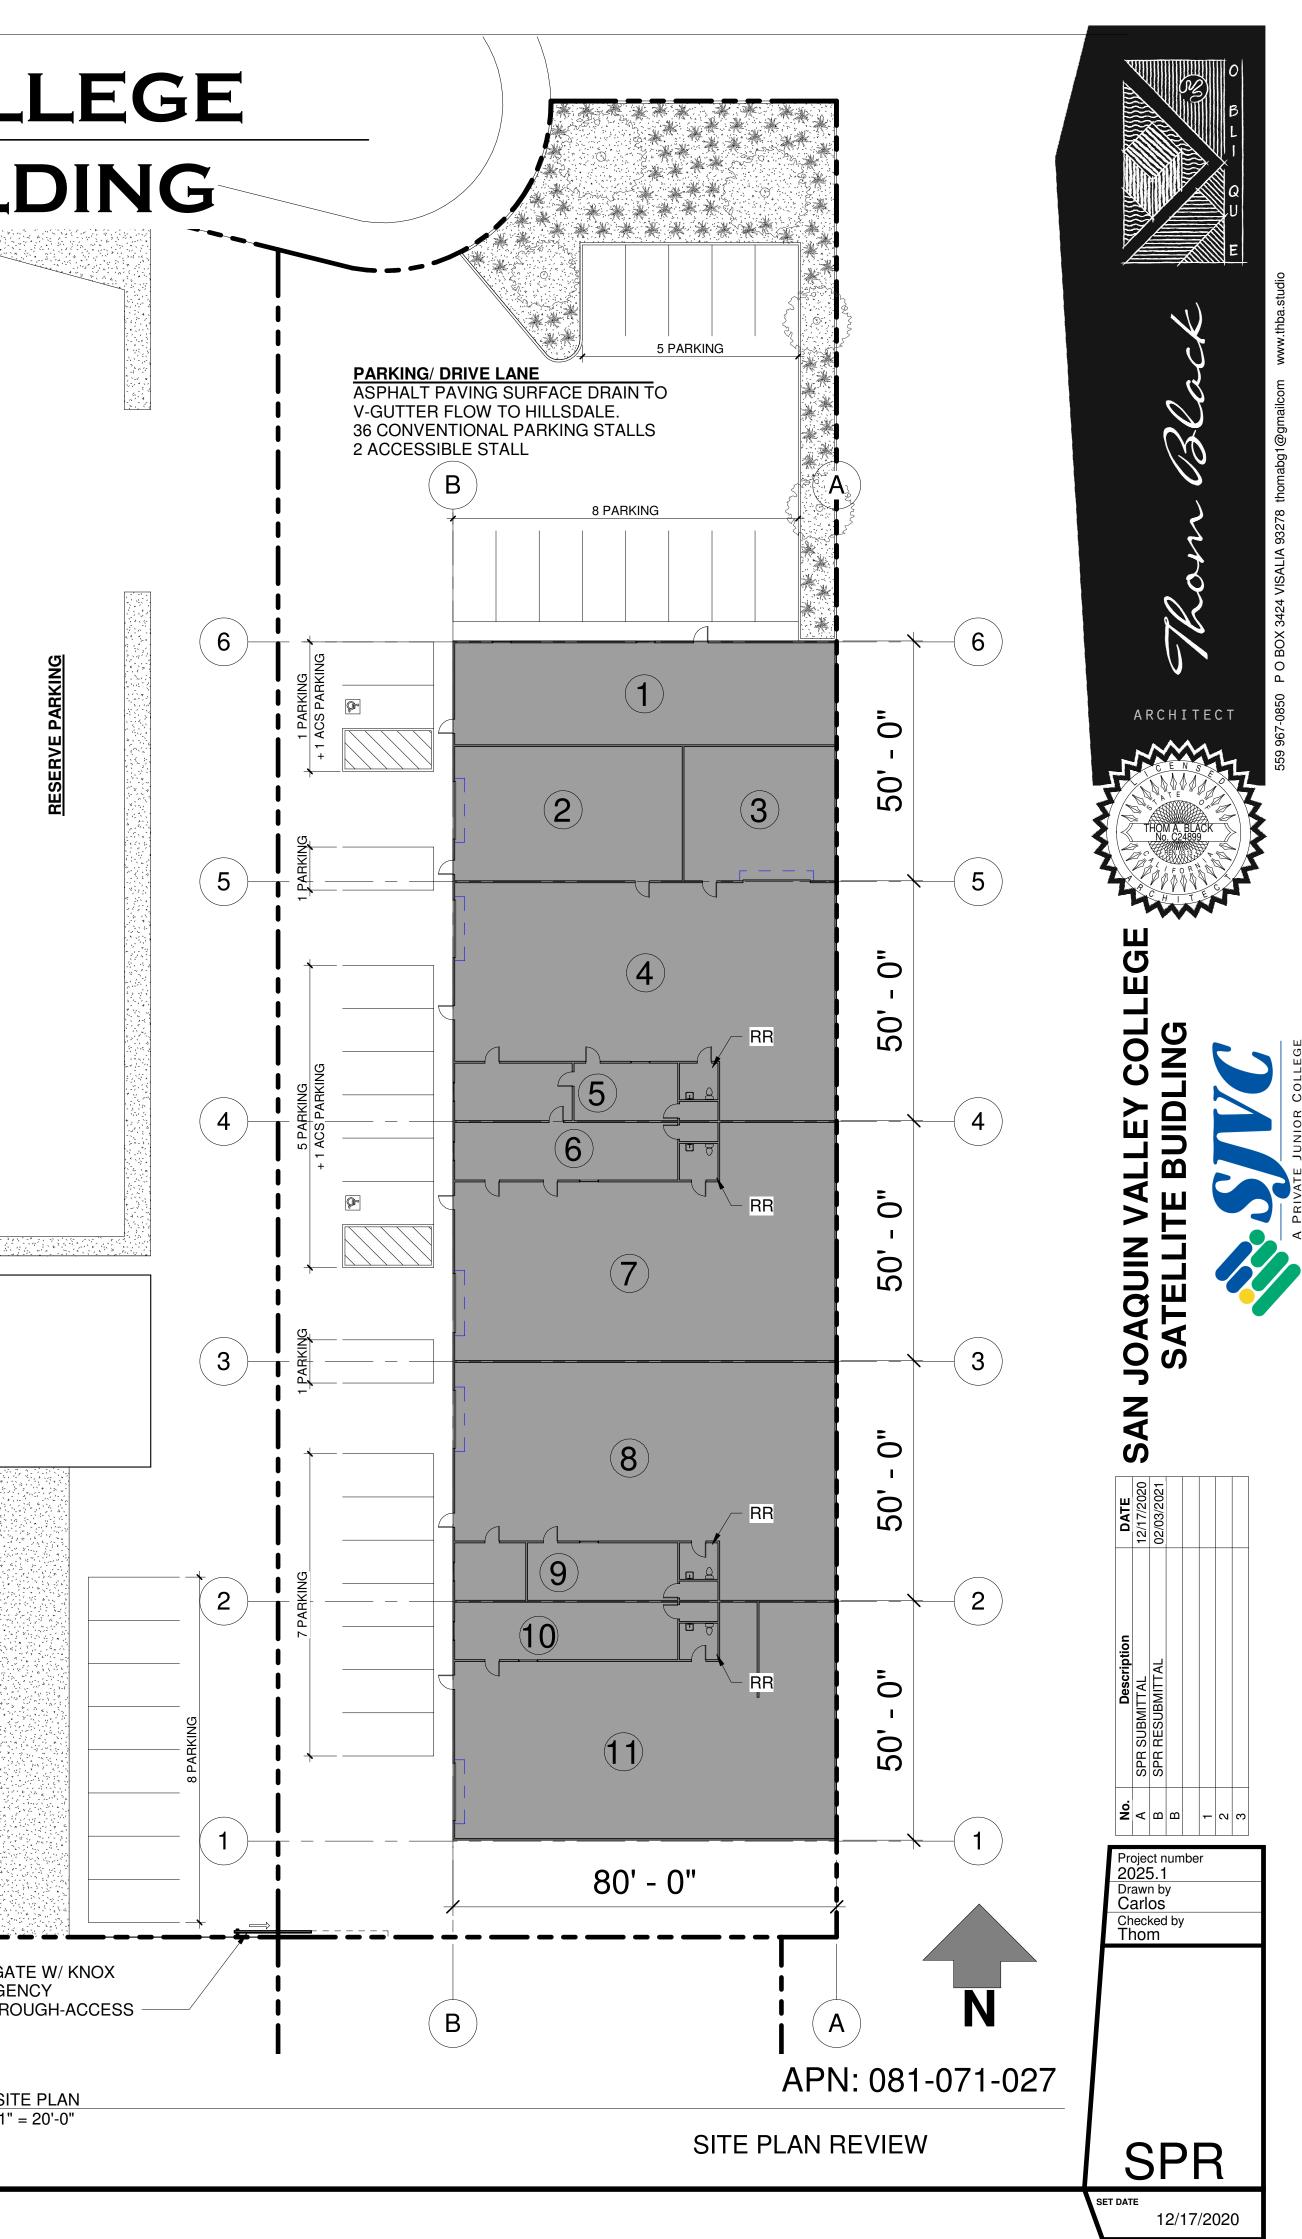

#### SITE PLAN REVIEW AGENDA 2/10/2021 - 9:00 A.M. Conference Room #4 315 E. Acequia Avenue

|                             | STOE. Acequia Avenue                                                                                                                                      |
|-----------------------------|-----------------------------------------------------------------------------------------------------------------------------------------------------------|
|                             | 081071027                                                                                                                                                 |
| LOCATION:                   | 8233 W HILLSDALE CT                                                                                                                                       |
| ITEM NO: 4                  | Resubmit                                                                                                                                                  |
| SITE PLAN NO:               |                                                                                                                                                           |
|                             | Smoking Barrel Gun Shop                                                                                                                                   |
| APPLICANT:                  | Build out Interior Finish for Retail; Complete Construction of NRA Approved In-door Shooting Range. (I)<br>Martin Hale                                    |
| OWNER:                      | KING HOLLIE                                                                                                                                               |
| APN:                        | 073160020                                                                                                                                                 |
| LOCATION:                   | 10417 W GOSHEN AVE                                                                                                                                        |
| ITEM NO: 5                  |                                                                                                                                                           |
| SITE PLAN NO:               |                                                                                                                                                           |
|                             | Pinkham St Multifamily Complex                                                                                                                            |
|                             | Multi-Family Residential (R-M-2<br>Kevin Fistolera                                                                                                        |
| -                           | BENART S&L CUSTOM HOMES INC                                                                                                                               |
|                             | 100050012                                                                                                                                                 |
| LOCATION:                   |                                                                                                                                                           |
| ITEM NO: 6                  |                                                                                                                                                           |
| SITE PLAN NO:               |                                                                                                                                                           |
| PROJECT TITLE:              |                                                                                                                                                           |
|                             | Taco Truck in Parking Lot Next to Franks Liquor - will use the Franks Restrooms. (D-MU)<br>Yohana Cabrera                                                 |
|                             | KASSAB GEORGE (TR)(GMK REV TR)                                                                                                                            |
|                             | 093175008                                                                                                                                                 |
| LOCATION:                   | 515 W MURRAY AVE                                                                                                                                          |
| ITEM NO: 7                  |                                                                                                                                                           |
| SITE PLAN NO:               |                                                                                                                                                           |
|                             | Storland Self-Storage                                                                                                                                     |
| DESCRIPTION:                | Construction of a Self-Storage Facility for Storing Personal and Business Goods in Enclosed Units.<br>Project does not Include a Residence or RV Storage. |
| APPLICANT:                  | Joshua Miller                                                                                                                                             |
| -                           | OMNI LAND DEVELOPMENT LLC                                                                                                                                 |
|                             | 000013831                                                                                                                                                 |
|                             | NW Corner of W. Shannon Parkway and N. Cpirt Street                                                                                                       |
| ITEM NO: 8<br>SITE PLAN NO: | SDR21016                                                                                                                                                  |
|                             | Beyond the Wood Design, LLC                                                                                                                               |
|                             | Custom Wood Home Décor (IL)                                                                                                                               |
| APPLICANT:                  |                                                                                                                                                           |
|                             | FERRERO ROBERT                                                                                                                                            |
|                             | 085340048                                                                                                                                                 |
| LOCATION:                   | 1220 N MARCIN ST                                                                                                                                          |