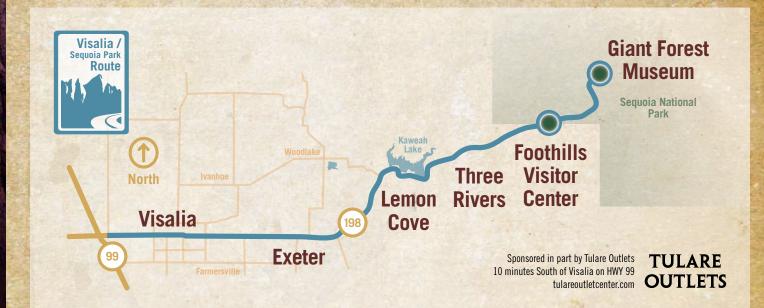

|               | Visalia          |                  |                              |                |                   |                   |                                            |                              |          | /Lemon Co                        | Sequoia                    |                      |                                                |                           |
|---------------|------------------|------------------|------------------------------|----------------|-------------------|-------------------|--------------------------------------------|------------------------------|----------|----------------------------------|----------------------------|----------------------|------------------------------------------------|---------------------------|
| National Park | Wyndham<br>Hotel | Fairfield<br>Inn | La Quinta<br>Inn &<br>Suites | Hampton<br>Inn | Lamp<br>Liter Inn | Marriott<br>Hotel | Comfort<br>Suites/<br>Convention<br>Center | Visalia<br>Transit<br>Center | The Barn | Lemon Cove<br>Village<br>RV Park | Comfort<br>Inn &<br>Suites | Historical<br>Museum | Foothills<br>Visitor<br>Center<br>(no pick-up) | Giant<br>Forest<br>Museum |
|               | 6:00 AM          | 6:05 AM          | 6:06 AM                      | 6:07 AM        | 6:10 AM           | 6:15 AM           | 6:16 AM                                    | 6:20 AM                      | 6:35 AM  | 6:40 AM                          | 6:55 AM                    | 7:00 AM              | 7:10 AM                                        | 8:30 AM                   |
| Sequoia       | 7:00 AM          | 7:05 AM          | 7:06 AM                      | 7:07 AM        | 7:10 AM           | 7:15 AM           | 7:16 AM                                    | 7:20 AM                      | 7:35 AM  | 7:40 AM                          | 7:55 AM                    | 8:00 AM              | 8:10 AM                                        | 9:30 AM                   |
| èqu           | 8:00 AM          | 8:05 AM          | 8:06 AM                      | 8:07 AM        | 8:10 AM           | 8:15 AM           | 8:16 AM                                    | 8:20 AM                      | 8:35 AM  | 8:40 AM                          | 8:55 AM                    | 9:00 AM              | 9:10 AM                                        | 10:30 AM                  |
| To S          | 9:00 AM          | 9:05 AM          | 9:06 AM                      | 9:07 AM        | 9:10 AM           | 9:15 AM           | 9:16 AM                                    | 9:20 AM                      | 9:35 AM  | 9:40 AM                          | 9:55 AM                    | 10:00 AM             | 10:10 AM                                       | 11:30 AM                  |
|               | 10:00 AM         | 10:05 AM         | 10:06 AM                     | 10:07 AM       | 10:10 AM          | 10:15 AM          | 10:16 AM                                   | 10:20 AM                     | 10:35 AM | 10:40 AM                         | 10:55 AM                   | 11:00 AM             | 11:10 AM                                       | 12:30 PM                  |

| ×             | Sequoia                   |                                                | Three Rivers/Lemon Cove/Exeter |                            |                                  |          | Visalia           |                                            |                              |                   |                  |                              |                |                  |  |
|---------------|---------------------------|------------------------------------------------|--------------------------------|----------------------------|----------------------------------|----------|-------------------|--------------------------------------------|------------------------------|-------------------|------------------|------------------------------|----------------|------------------|--|
| National Park | Giant<br>Forest<br>Museum | Foothills<br>Visitor<br>Center<br>(no pick-up) | Historical<br>Museum           | Comfort<br>Inn &<br>Suites | Lemon Cove<br>Village<br>RV Park | The Barn | Marriott<br>Hotel | Comfort<br>Suites/<br>Convention<br>Center | Visalia<br>Transit<br>Center | Lamp<br>Liter Inn | Fairfield<br>Inn | La Quinta<br>Inn &<br>Suites | Hampton<br>Inn | Wyndham<br>Hotel |  |
| ia Na         | 2:30 PM                   | 3:35 PM                                        | 4:00 PM                        | 4:05 PM                    | 4:15 PM                          | 4:20 PM  | 4:30 PM           | 4:31 PM                                    | 4:35 PM                      | 4:40 PM           | 4:45 PM          | 4:46 PM                      | 4:47 PM        | 5:00 PM          |  |
| Sequoi        | 3:30 PM                   | 4:35 PM                                        | 5:00 PM                        | 5:05 PM                    | 5:15 PM                          | 5:20 PM  | 5:30 PM           | 5:31 PM                                    | 5:35 PM                      | 5:40 PM           | 5:45 PM          | 5:46 PM                      | 5:47 PM        | 6:00 PM          |  |
|               | 4:30 PM                   | 5:35 PM                                        | 6:00 PM                        | 6:05 PM                    | 6:15 PM                          | 6:20 PM  | 6:30 PM           | 6:31 PM                                    | 6:35 PM                      | 6:40 PM           | 6:45 PM          | 6:46 PM                      | 6:47 PM        | 7:00 PM          |  |
| From          | 5:30 PM                   | 6:35 PM                                        | 7:00 PM                        | 7:05 PM                    | 7:15 PM                          | 7:20 PM  | 7:30 PM           | 7:31 PM                                    | 7:35 PM                      | 7:40 PM           | 7:45 PM          | 7:46 PM                      | 7:47 PM        | 8:00 PM          |  |
|               | 6:30 PM                   | 7:35 PM                                        | 8:00 PM                        | 8:05 PM                    | 8:15 PM                          | 8:20 PM  | 8:30 PM           | 8:31 PM                                    | 8:35 PM                      | 8:40 PM           | 8:45 PM          | 8:46 PM                      | 8:47 PM        | 9:00 PM          |  |