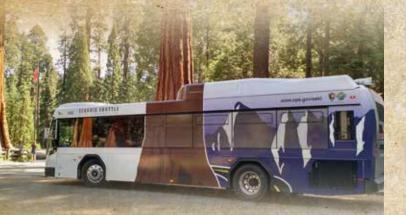

## RELAX WHILE WE DRIVE

Each Sequoia Shuttle is spacious, offers comfortable seating and is air-conditioned. They also feature bike racks, luggage space and are wheelchair accessible. During the short 1.5 - 2.5 hour trip, you'll be able to enjoy the sights leading up to the park, ask the friendly drivers questions about the park, and enjoy an informative video before reaching the Giant Forest Museum inside the park.