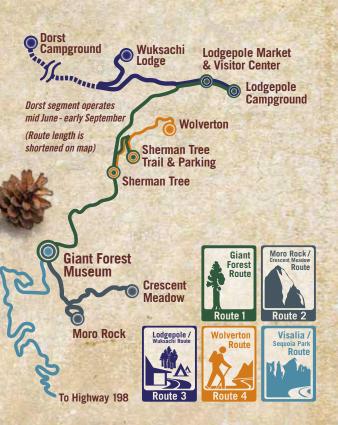

## SEE THE SIGHTS

Once you arrive at the Giant Forest Museum, located inside the park, you can hop on and off any one of the 4 complimentary in-park shuttles that travel to several popular destinations and trailheads. The in-park shuttles operate from 8:00 a.m. – 6:30 p.m. Route maps for the internal shuttles can be found on SequoiaShuttle.com.