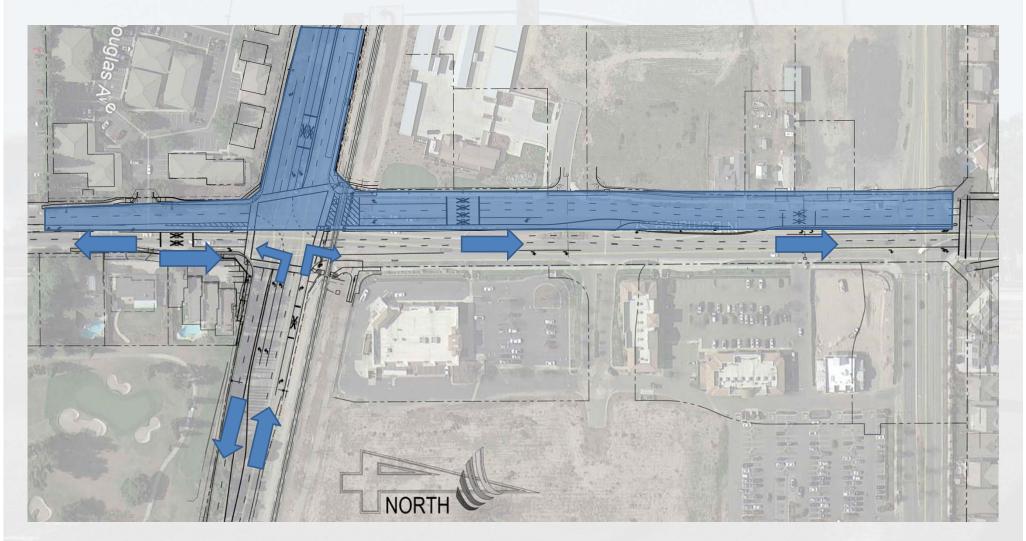

oject site.
- Access provided to adjacent properties.



## Phase 1 – Shoulder & Utility Work: Lane Closures

Work Hours: M-F 8:30am-4pm, July 9-Mid October





## Phase 2 – Railroad Crossing: Demaree Closed, Weekend Closure

Work Hours: Friday 7pm-Monday 10am, Mid-Late July





## Phase 3 – Median Work: Lane Closures. Northbound Demaree one lane.

Work Hours: M-F 7am-7pm, Late August-Mid September





## Phase 4 – Corner-Median Work: Lane Closures. Northbound Demaree one lane

Work Hours: M-F 7am-7pm, Mid September-Early October

Demaree





## Phase 5 – Street Work: East Side of Demaree and Goshen Closed.

Work Hours: M-F 7am-7pm, Early October-Early November





## Phase 6 – Street Work: West Side of Demaree and Goshen Closed.

Work Hours: M-F 7am-7pm, Early November-Mid December





#### **Alternate Routes**

#### Specific Detour Routes will be posted for Each Phase





#### Additional Alternate Routes





# Stay informed and plan ahead



#### TEXTALERTS

To Sign up for mobile alerts, text

"goshendemaree"



to

662-200-4303

## To stay informed and plan ahead, follow the project on social media.







@Cityofvisalia





## For more information and updates, visit us online

www.visalia.city/goshendemaree





(559) 718-1546

### Questions?