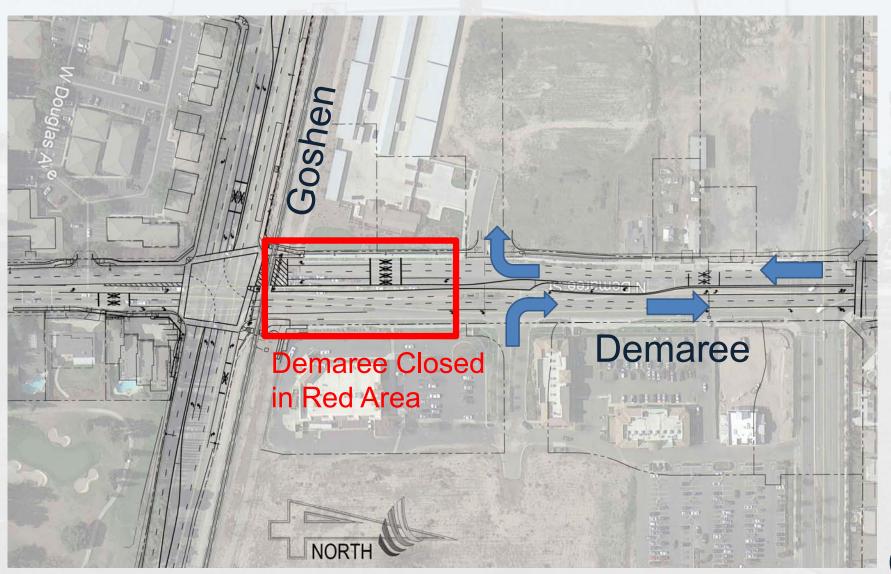

## Phase 2 – Railroad Crossing: Demaree Closed, Weekend Closure

Work Hours: Friday 7pm-Monday 10am, Mid-Late July