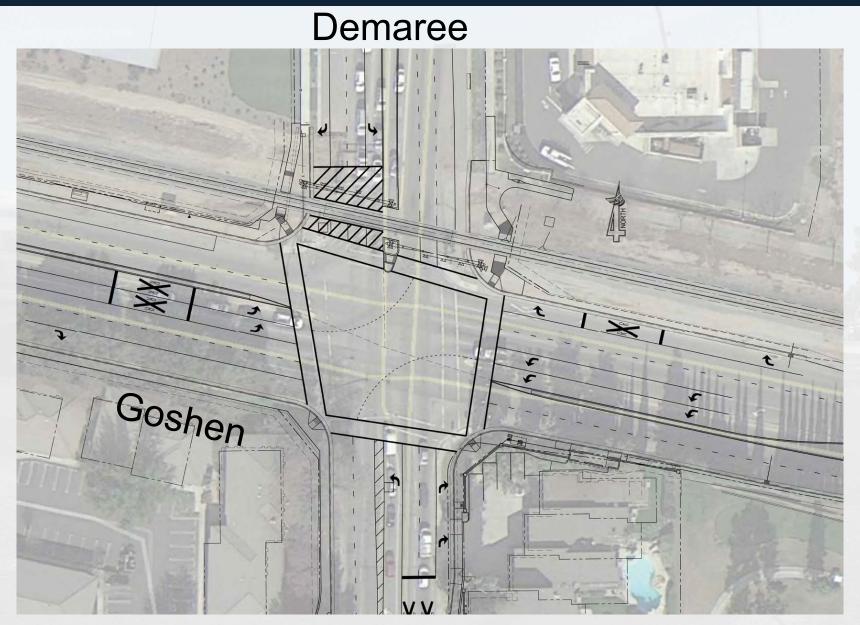

Goshen Avenue and Demaree Street Improvement Project Public Outreach Meeting

#### **Project Introduction**

- Introductions of Project Team
- Interpreter is available

The City of Visalia is greatly looking forward to enhancing traffic circulation in northwest Visalia through significant improvements to the Goshen and Demaree Intersection including the following:

- Addition of Dedicated Right turn pockets on Demaree
- Widening of the existing Railroad crossing
- Providing 3 northbound receiving traffic lanes on Demaree north of the Railroad
- Addition of Double Left turn pockets on Goshen

The City continues to plan for the future by installing Traffic Signal Interconnect Conduit for future traffic signal connectivity.



#### Completed Intersection





#### **General Comments**

- All dates shown are Tentative.
- Work hours shown are allowable hours when traffic is impacted.
- Phasing, schedule, and traffic control may be modified pending project requirements/conditions and unforeseen situations.
- Coordination is being performed with City Services,
   Visalia Unified School District, and others.
- Portable Changeable Message Boards will be provided at the project site.
- Access provided to adjacent properties.



## Phase 1 – Shoulder & Utility Work: Lane Closures

Work Hours: M-F 8:30am-4pm, July 9-Mid October





## Phase 2 – Railroad Crossing: Demaree Closed, Weekend Closure

Work Hours: Friday 7pm-Monday 10am, Mid-Late July





## Phase 3 – Median Work: Lane Closures. Northbound Demaree one lane.

Work Hours: M-F 7am-7pm, Late