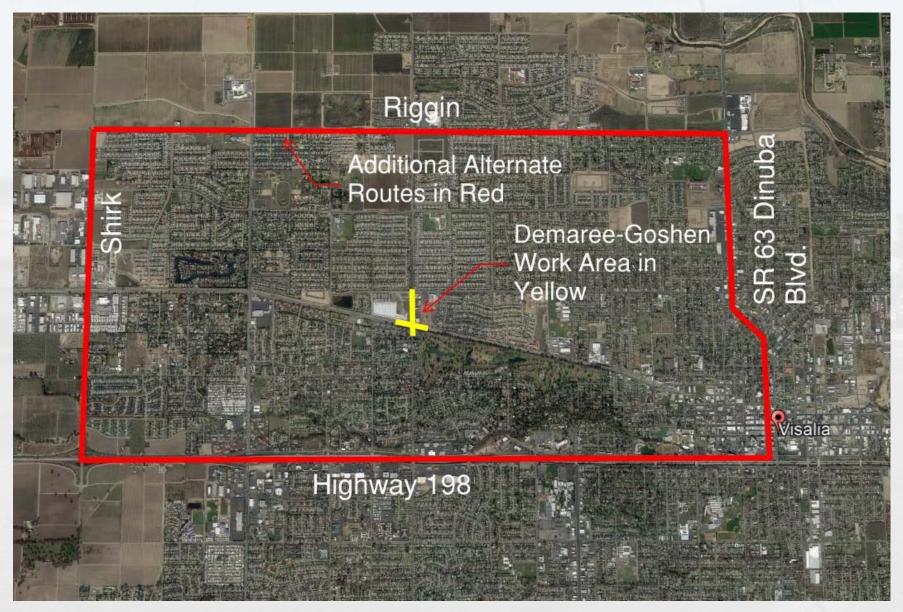

30am-4pm, July 9-Mid October





## Phase 2 – Railroad Crossing: Demaree Closed, Weekend Closure

Work Hours: Friday 7pm-Monday 10am, Mid-Late July





## Phase 3 – Median Work: Lane Closures. Northbound Demaree one lane.

Work Hours: M-F 7am-7pm, Late August-Mid September





## Phase 4 – Corner-Median Work: Lane Closures. Northbound Demaree one lane

Work Hours: M-F 7am-7pm, Mid September-Early October

Demaree





## Phase 5 – Street Work: East Side of Demaree and Goshen Closed.

Work Hours: M-F 7am-7pm, Early October-Early November





## Phase 6 – Street Work: West Side of Demaree and Goshen Closed.

Work Hours: M-F 7am-7pm, Early November-Mid December





#### **Alternate Routes**

#### Specific Detour Routes will be posted for Each Phase





#### Additional Alternate Routes





# Stay informed and plan ahead



#### TEXTALERTS

To Sign up for mobile alerts, text

"goshendemaree"



to

662-200-4303

## To stay informed and plan ahead, follow the project on social media.







@Cityofvisalia





## For more information and updates, visit us online

www.visalia.city/goshendemaree





(559) 718-1546

### Questions?