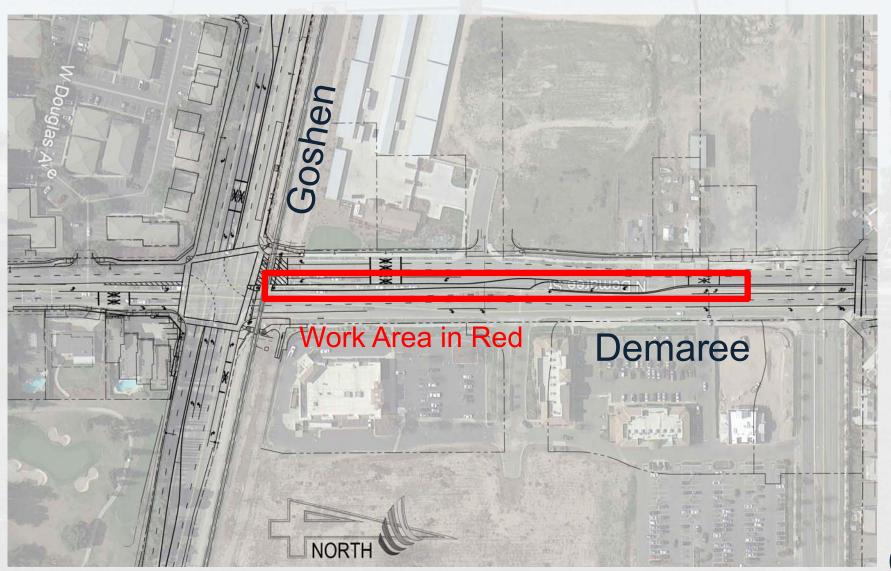

## Phase 3 – Median Work: Lane Closures. Northbound Demaree one lane.

Work Hours: M-F 7am-7pm, Late August-Mid September

## Phase 4 – Corner-Median Work: Lane Closures. Northbound Demaree one lane

Work Hours: M-F 7am-7pm, Mid September-Early October

Demaree