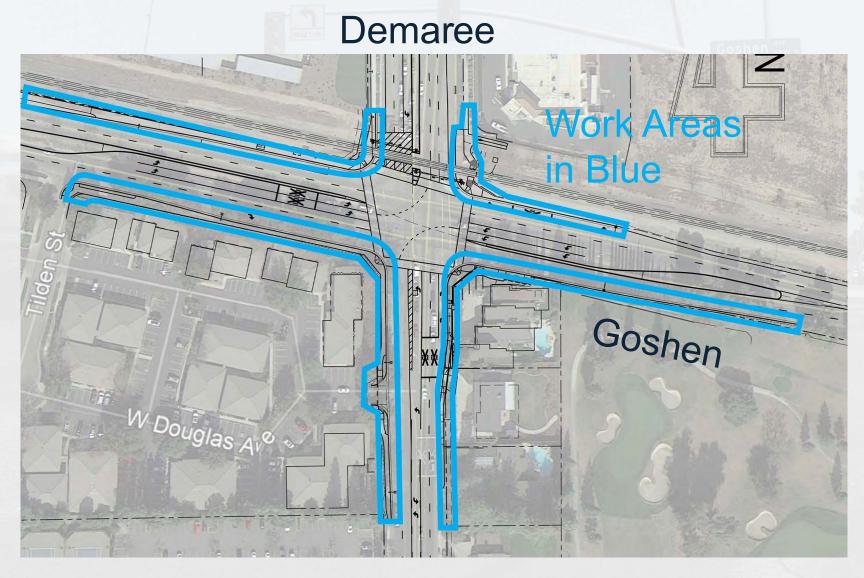

## Phase 1 – Shoulder & Utility Work: Lane Closures

Work Hours: M-F 8:30am-4pm, July 9-Mid October

## Phase 2 – Railroad Crossing: Demaree Closed, Weekend Closure

Work Hours: Friday 7pm-Monday 10am, Mid-Late July

## Phase 3 – Median Work: Lane Closures. Northbound Demaree one lane.

Work Hours: M-F 7am-7pm, Late August-Mid September

## Phase 4 – Corner-Median Work: Lane Closures. Northbound Demaree one lane

Work Hours: M-F 7am-7pm, Mid September-Early October

Demaree

## Phase 5 – Street Work: East Side of Demaree and Goshen Closed.

Work Hours: M-F 7am-7pm, Early October-Early November

## Phase 6 – Street Work: West Side of Demaree and Goshen Closed.

Work Hours: M-F 7am-7pm, Early November-Mid December