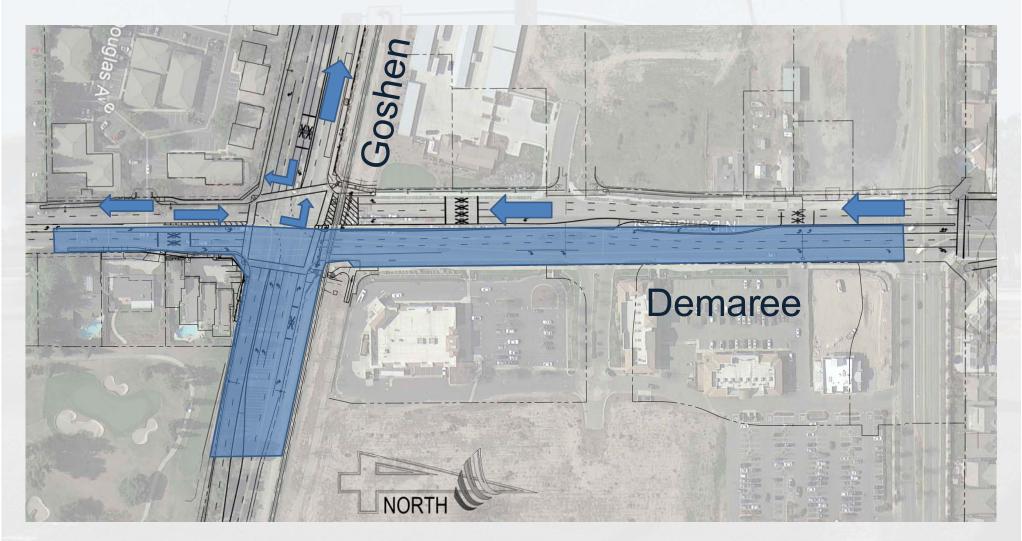

## Phase 5 – Street Work: East Side of Demaree and Goshen Closed.

Work Hours: M-F 7am-7pm, Early October-Early November

## Phase 6 – Street Work: West Side of Demaree and Goshen Closed.

Work Hours: M-F 7am-7pm, Early November-Mid December