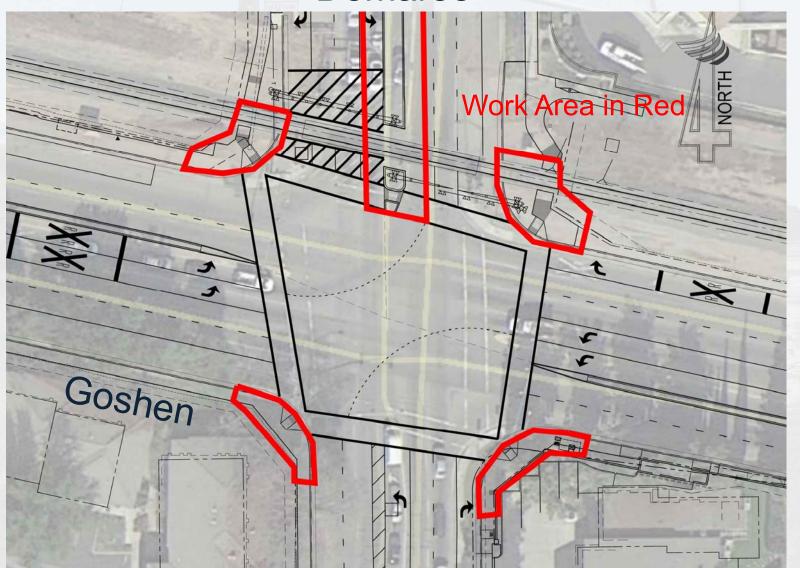

## Phase 4 – Corner-Median Work: Lane Closures. Northbound Demaree one lane

Work Hours: M-F 7am-7pm, Mid September-Early October

Demaree

## Phase 5 – Street Work: East Side of Demaree and Goshen Closed.

Work Hours: M-F 7am-7pm, Early October-Early November

## Phase 6 – Street Work: West Side of Demaree and Goshen Closed.

Work Hours: M-F 7am-7pm, Early November-Mid December