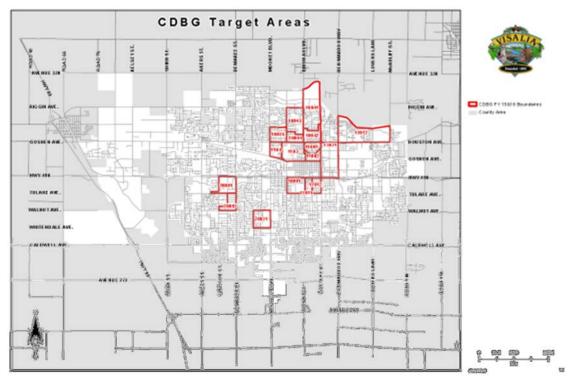

CAPER 3

OMB Control No: 2506-0117 (exp. 07/31/2015) Visalia 2015/16 CAPER

- o Housing and Neighborhood Preservation goals accomplished for this program year were:
  - Self Help acquired, rehabilitated and is renting a multi-family development (five-units) through the SHE-CHDO Acq/Rehab/Rental of MF Project (Strawberry Property)
  - Self Help acquired, rehabilitated and resold four (4) homes; and
  - Self Help new borrowers (four(4) households) provided second mortgages (gap financing, down payment assistance)
  - Total of five (5) City acquired, rehabilitated and resold single family dwellings finalized (HOME dollars through the City's Foreclosure Acquisition Program (FAPII))
  - 507 code enforcement cases in CDBG targeted area, with 400 resolved Code Enforcement cases; and
  - April 2015, the City sponsored the San Joaquin Valley Housing Communities: Code Enforcement Symposium, which
    provided resources and strategies to fight blight. Nearly 100 attended from agencies throughout the valley.
- Suitable Living Environment/Economic opportunities
  - o Public Parks, Facilities & Improvements are ongoing, with:
    - ADA project at Houston and Church Streets completed with four walkways, truncated domes and extended sidewalks. Other ADA projects at Akers and Houston underway, with anticipated RFB's published between September and October of 2016 with a completion timeline of January to February of 2017.
    - Oval Transportation project is completed. Curb Extensions, bulb outs were built with accessible ramps to calm traffic and shorten the cross walk length for pedestrians, lanes were striped, bicycle lanes channelized and calmed traffic. The project included LED streetlights, two flashing beacons for the crosswalks, median triangular islands provided and overhead guide signs will be completed in September.
    - Oval Park Improvement Project, included five hundred (500) feet of decorative iron fence to the east side of the park to guide pedestrians toward the crosswalks. Additional improvements included re-wired existing light poles in the park and added six (6) new light poles and two (2) security light poles, and wiring for security camera.
    - Oval Park Playground equipment and shade structure, and wrought iron fence installation project was completed in June 2016.
    - Section 108 loan repayment toward the West Acequia Parking Structure
- Suitable Living Environment
  - Homeless Support Services included:
    - Point In Time Survey reflected 322 people experiencing homelessness, which includes Transitional and Emergency Housing. During the Project Homeless Connect event held in January of 2016 there was 227 people reported experiencing homelessness. An additional 134 people were reported as being at-risk of homelessness or imminently losing their housing.
    - Provided matching CDBG funds for 11 vouchers to Family Services (public services). Recent minor amendment allowed additional \$9,075 funding to support up to an additional 3 to 4 people.
    - The City continues to meet with the Continuum of Care, sharing best practices among non-profit housing and service providers, implementing the new Vulnerability Index Assessment Tool
    - The City continues to participate in the Homeless Connect quarterly meetings, working on three goals related to discharge from the hospital, opportunities for adding housing units through partnerships, improving services, updating information through 2-1-1 United way, including working on a new App for updated information.
    - Tenant Based Rental Assistance Request for Proposal (RFP) had three attend the mandatory meeting, however, no proposals were received. Thereafter, letters of interest were received, which Staff is evaluating.