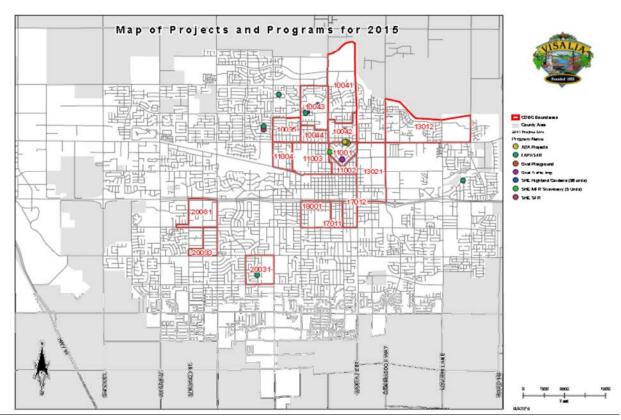

CAPER 3

OMB Control No: 2506-0117 (exp. 07/31/2015) Visalia 2015/16 CAPER

- o Housing and Neighborhood Preservation goals accomplished for this program year were:
  - Self Help acquired, rehabilitated and is renting a multi-family development (five-units) through the SHE-CHDO Acq/Rehab/Rental of MF Project (Strawberry Property)
  - Self Help acquired, rehabilitated and resold four (4) homes; and
  - Self Help new borrowers (four(4) households) provided second mortgages (gap financing, down payment assistance)
  - Total of five (5) City acquired, rehabilitated and resold single family dwellings finalized (HOME dollars through the City's Foreclosure Acquisition Program (FAPII))
  - 507 code enforcement cases in CDBG targeted area, with 400 resolved Code Enforcement cases; and
  - April 2015, the City sponsored the San Joaquin Valley Housing Communities: Code Enforcement Symposium, which
    provided resources and strategies to fight blight. Nearly 100 attended from agencies throughout the valley.
- Suitable Living Environment/Economic opportunities
  - o Public Parks, Facilities & Improvements are ongoing, with:
    - ADA project at Houston and Church Streets completed with four walkways, truncated domes and extended sidewalks. Other ADA projects at Akers and Houston underway, with anticipated RFB's published between September and October of 2016 with a completion timeline of January to February of 2017.
    - Oval Transportation project is completed. Curb Extensions, bulb outs were built with accessible ramps to calm traffic and shorten the cross walk length for pedestrians, lanes were striped, bicycle lanes channelized and calmed traffic. The project included LED streetlights, two flashing beacons for the crosswalks, median triangular islands provided and overhead guide signs will be completed in September.
    - Oval Park Improvement Project, included five hundred (500) feet of decorative iron fence to the east side of the park to guide pedestrians toward the crosswalks. Additional improvements included re-wired existing light poles in the park and added six (6) new light poles and two (2) security light poles, and wiring for security camera.
    - Oval Park Playground equipment and shade structure, and wrought iron fence installation project was completed in June 2016.
    - Section 108 loan repayment toward the West Acequia Parking Structure
- Suitable Living Environment
  - Homeless Support Services included:
    - Point In Time Survey reflected 322 people experiencing homelessness, which includes Transitional and Emergency Housing. During the Project Homeless Connect event held in January of 2016 there was 227 people reported experiencing homelessness. An additional 134 people were reported as being at-risk of homelessness or imminently losing their housing.
    - Provided matching CDBG funds for 11 vouchers to Family Services (public services). Recent minor amendment allowed additional \$9,075 funding to support up to an additional 3 to 4 people.
    - The City continues to meet with the Continuum of Care, sharing best practices among non-profit housing and service providers, implementing the new Vulnerability Index Assessment Tool
    - The City continues to participate in the Homeless Connect quarterly meetings, working on three goals related to discharge from the hospital, opportunities for adding housing units through partnerships, improving services, updating information through 2-1-1 United way, including working on a new App for updated information.
    - Tenant Based Rental Assistance Request for Proposal (RFP) had three attend the mandatory meeting, however, no proposals were received. Thereafter, letters of interest were received, which Staff is evaluating.