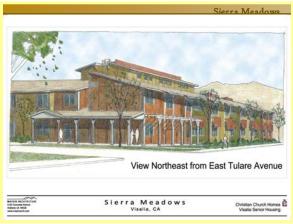

The City will also make a recommendation to reallocate additional funds to the Sierra Meadows Senior Housing project due to the lack of to secure tax credits.