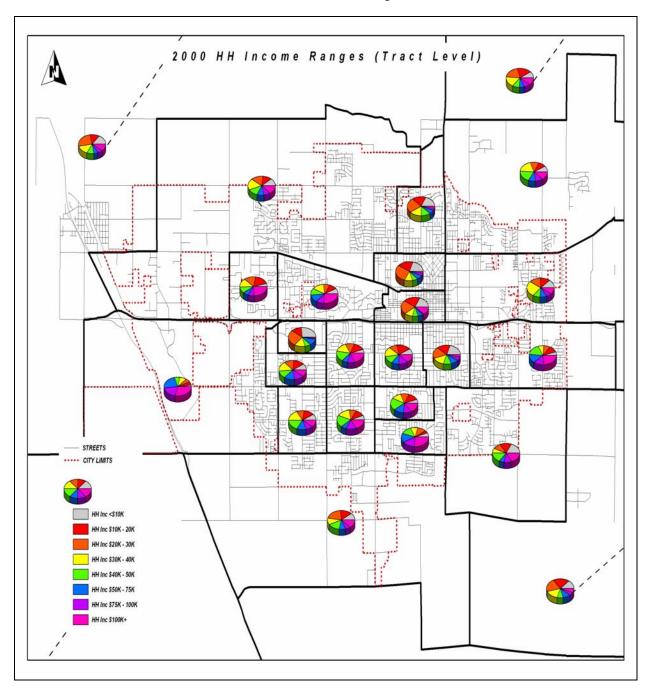

# **Executive Summary**

The Housing and Economic Development Department staff is pleased to present to City Council the 2009/2010 Action Plan for the City of Visalia.

As a participating jurisdiction and entitlement community, the City of Visalia receives federal formula grants through the U.S. Department of Housing and Urban Development (HUD). This entitlement provides eligible metropolitan cities and urban counties with annual direct grants; the Community Development Block Grant (CDBG), and the HOME Investment Partnerships (HOME) funds. With this designation, the City of Visalia will receive a grant allocation of approximately \$1,227,423 in CDBG and \$564,001 in HOME funds. The intent of the grant funds is to provide decent housing, provide a suitable living environment, and to expand economic opportunities, primarily for low-and moderate income persons. As a condition of receiving federal funds, HUD requires entitlement jurisdictions to prepare a five-year Consolidated Plan, a yearly Action Plan and a Consolidated Annual Performance, and Evaluation Report (CAPER).

In adherence with HUD regulations, the City prepared a 2005-2010 Consolidated Plan adopted by the Visalia City Council on May 2, 2005. The Consolidated Plan establishes goals to increase the availability of affordable housing and economic opportunities for Visalia's residents through a comprehensive housing and community development needs assessment and a strategic plan to address those needs. Additionally, to meet the increasing need of affordable housing, the City of Visalia adopted the Housing Element on December 19, 2005. The Housing Element sets forth community housing needs, policies and programs aimed at attaining defined goals.