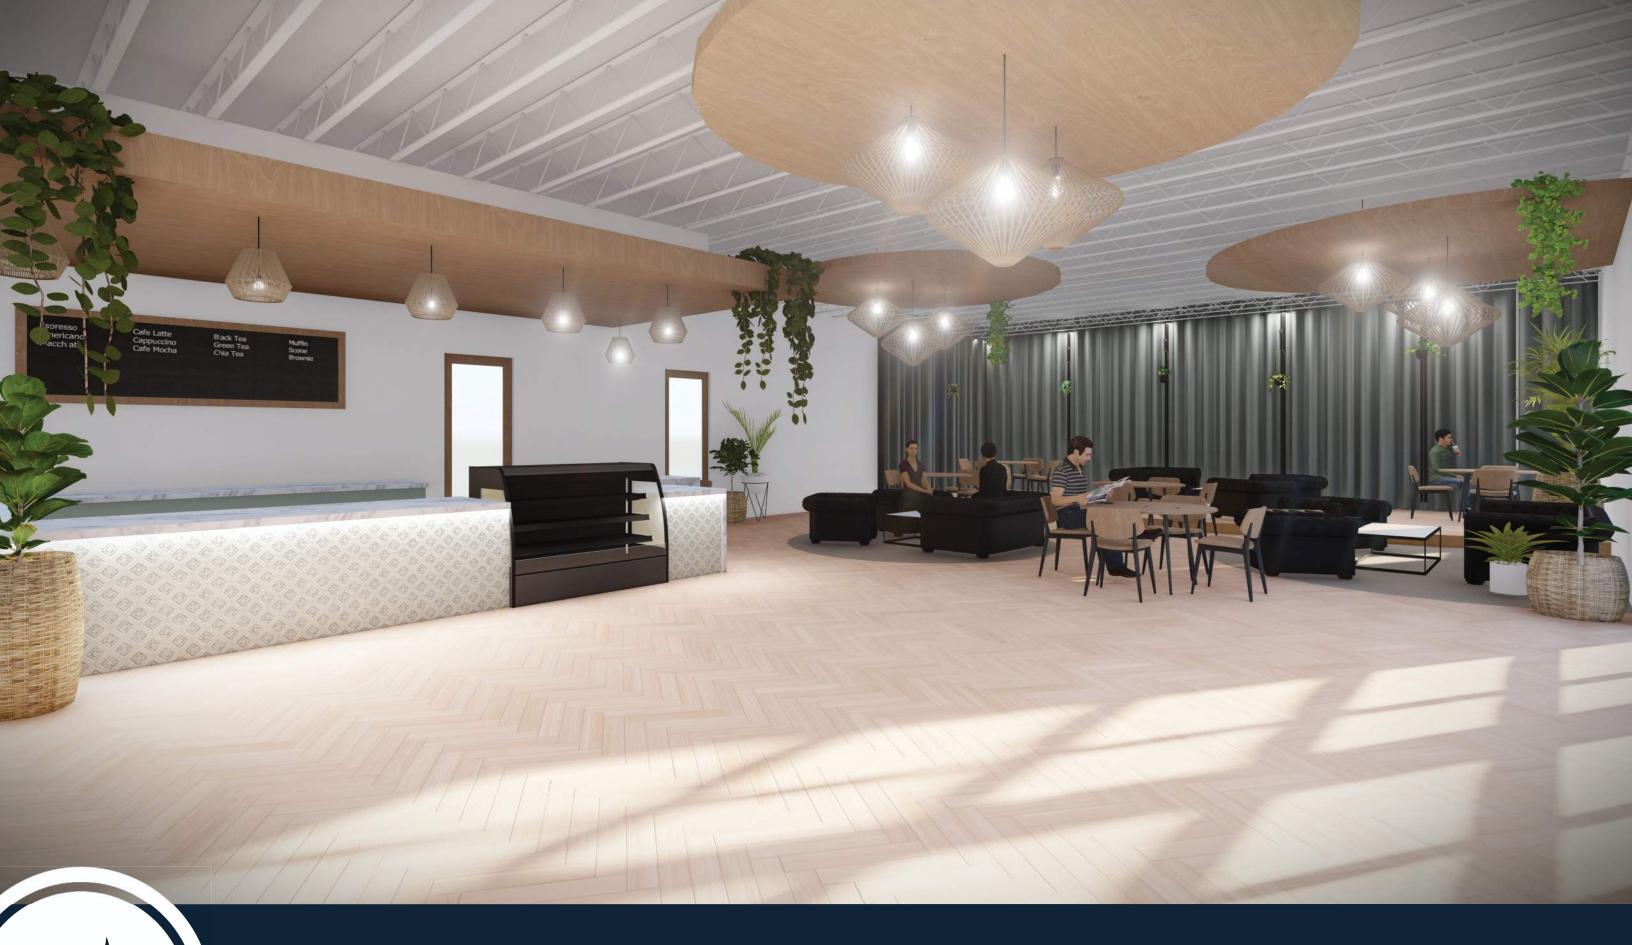

#### **Proposed Building Use: Assembly Coffee Bar:**

- The proposed renovation will include a new Cafe, communal space and an outdoor seating area. In addition to cafe use, the space will be used for small groups, classes, workshops, parties, etc. by the NC family. The Café will only be in operation during hours when other events are happening on the NC campus. Below is an outline showing the operating hours of the expanded Café. Please note that Neighborhood Church already has a permitted Café on campus (different location). We are expanding said Café to accommodate larger groups.
- The current cafe (located in a side room on the south east side of the auditorium lobby) will be turned back into a classroom.

# PROJECT INFORMATION

**Project Description:** 

This Project involves the design of a new coffee bar at the Neighborhood Church. The proposed project includes converting an existing classroom space into a coffee bar with a private lounge and storage. The project scope also includes converting outdoor open space into an outdoor seating area. The scope also includes removing the existing coffee bar and converting it back into a classroom.

# SHEET INDEX

**Architectural Sheets** 

A1.0 Site Plan A2.0 Floor Plan

A5.0 **Exterior Rendering** A5.1 Interior Rendering

### **FLOOR PLAN WALL LEGEND**

**EXISTING WALL TO REMAIN** 

**NEW WALL** 

**FLOOR PLAN** 

SCALE 3/32" = 1'-0"

EXTERIOR RENDERING A5.0

INTERIOR RENDERING A5. T

- Additional information and help in filling out this application can be found at the City of Visalia website (www.ci.visalia.ca.us) or by calling (559) 713-4440-