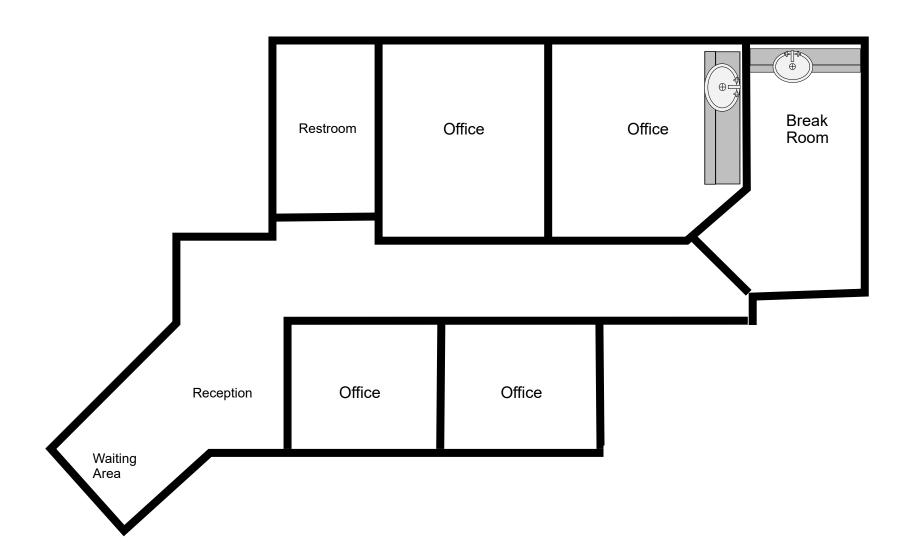

**Existing Building:** 26,610 sq ft

Area of Work (Interior): 2,470 sa ft Area of Work (Exterior): 1,325 sq ft 3,795 sq ft Total Area of Work:

### **FLOOR PLAN WALL LEGEND**

**EXISTING WALL TO REMAIN** 

**NEW WALL** 

**FLOOR PLAN** 

SCALE 3/32" = 1'-0"

EXTERIOR RENDERING A5.0

INTERIOR RENDERING A5. T

- Additional information and help in filling out this application can be found at the City of Visalia website (www.ci.visalia.ca.us) or by calling (559) 713-4440-