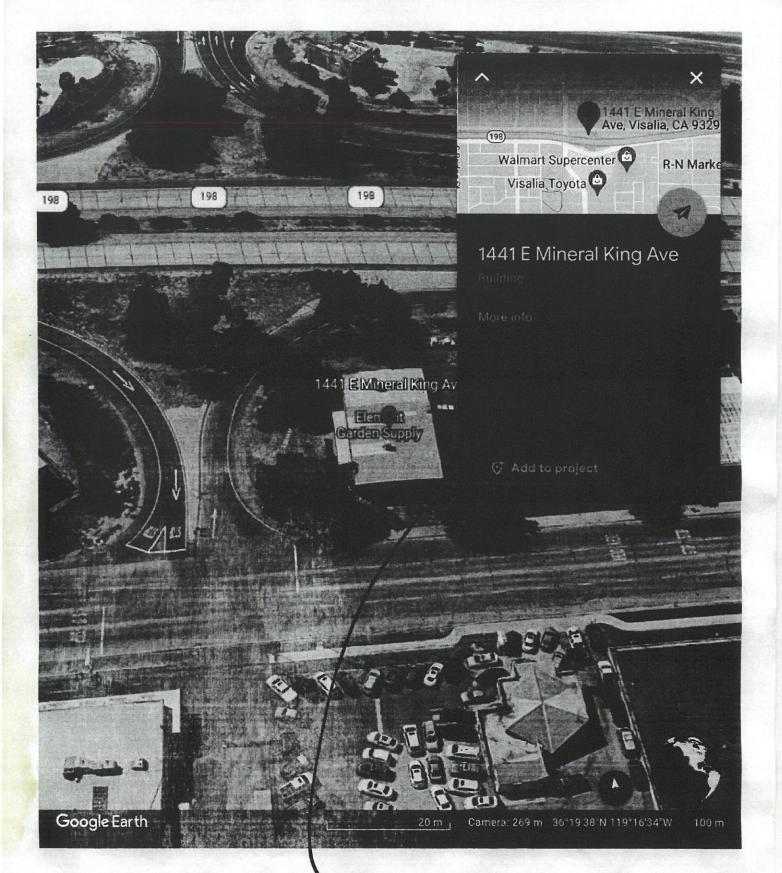

APPLICANT: Stephen Mohr

OWNER: GALANTE FREDDIE J & KRISTA(TRS)(FJG &

APN: 100030021

LOCATION: 1441 E MINERAL KING AVE

ITEM NO: 4 Added to Agenda

SITE PLAN NO: SPR23058
PROJECT TITLE: Caldwell 4-Plex

DESCRIPTION: 2 Duplex's on Future Merged Lots