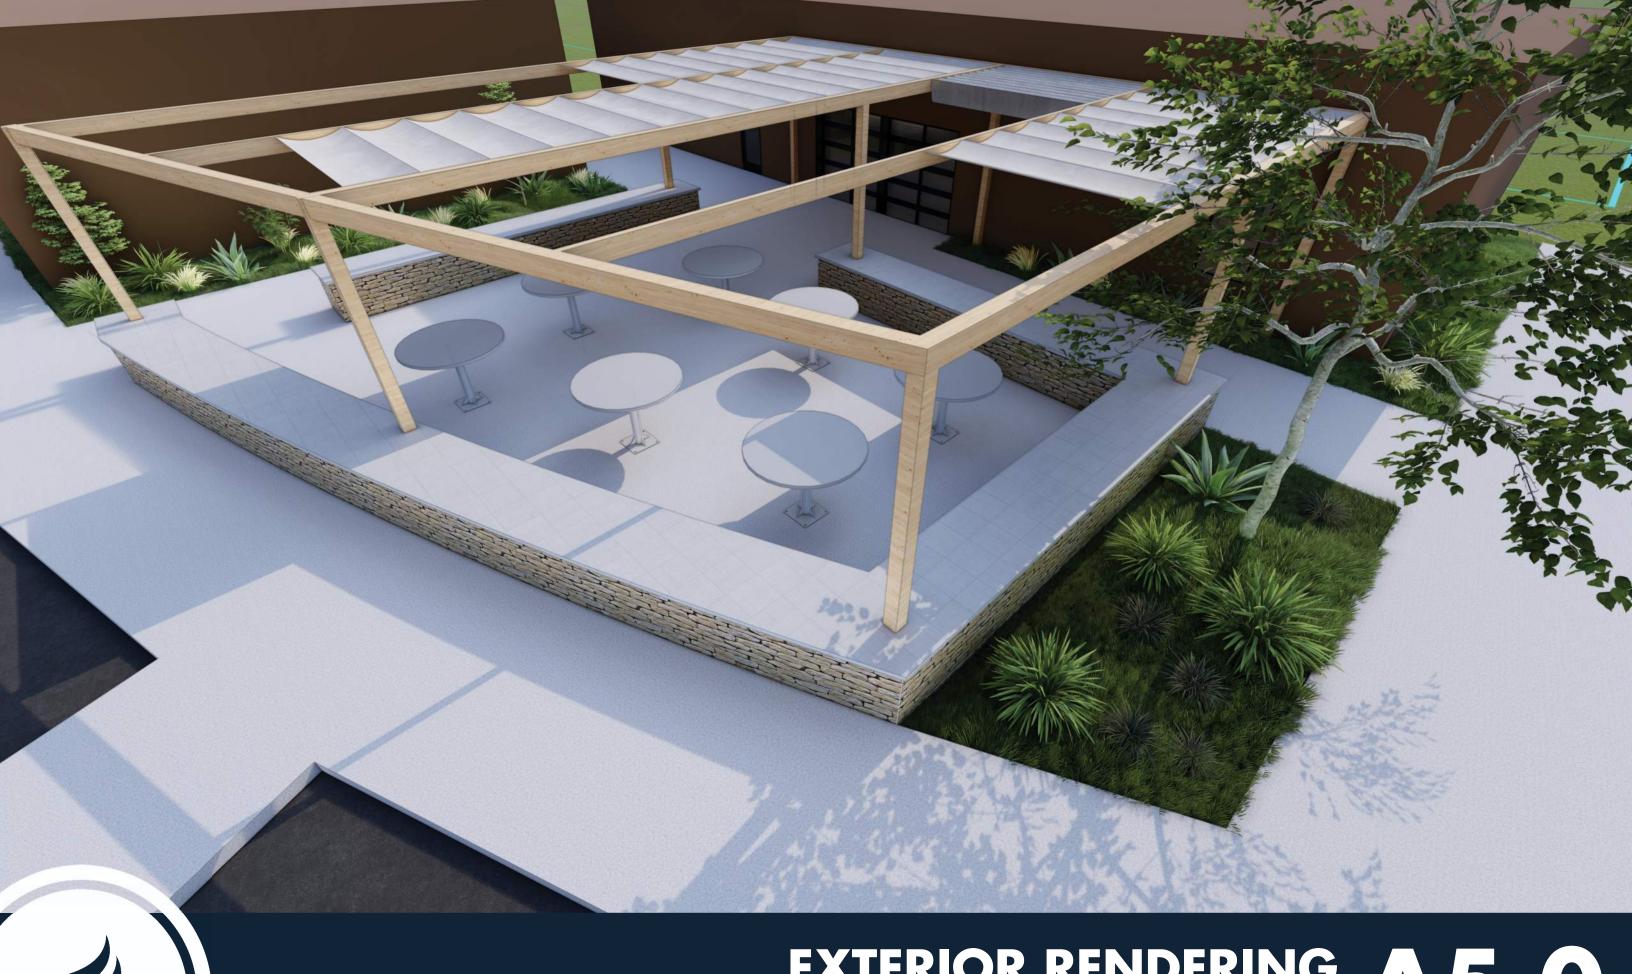

#### **Proposed Building Use: Assembly Coffee Bar:**

- The proposed renovation will include a new Cafe, communal space and an outdoor seating area. In addition to cafe use, the space will be used for small groups, classes, workshops, parties, etc. by the NC family. The Café will only be in operation during hours when other events are happening on the NC campus. Below is an outline showing the operating hours of the expanded Café. Please note that Neighborhood Church already has a permitted Café on campus (different location). We are expanding said Café to accommodate larger groups.
- The current cafe (located in a side room on the south east side of the auditorium lobby) will be turned back into a classroom.

# PROJECT INFORMATION

**Project Description:** 

This Project involves the design of a new coffee bar at the Neighborhood Church. The proposed project includes converting an existing classroom space into a coffee bar with a private lounge and storage. The project scope also includes converting outdoor open space into an outdoor seating area. The scope also includes removing the existing coffee bar and converting it back into a classroom.

# SHEET INDEX

**Architectural Sheets** 

A1.0 Site Plan A2.0 Floor Plan

A5.0 **Exterior Rendering** A5.1 Interior Rendering

### **FLOOR PLAN WALL LEGEND**

**EXISTING WALL TO REMAIN** 

**NEW WALL** 

**FLOOR PLAN** 

SCALE 3/32" = 1'-0"

EXTERIOR RENDERING A5.0

INTERIOR RENDERING A5. T

- Additional information and help in filling out this application can be found at the City of Visalia website (www.ci.visalia.ca.us) or by calling (559) 713-4440-