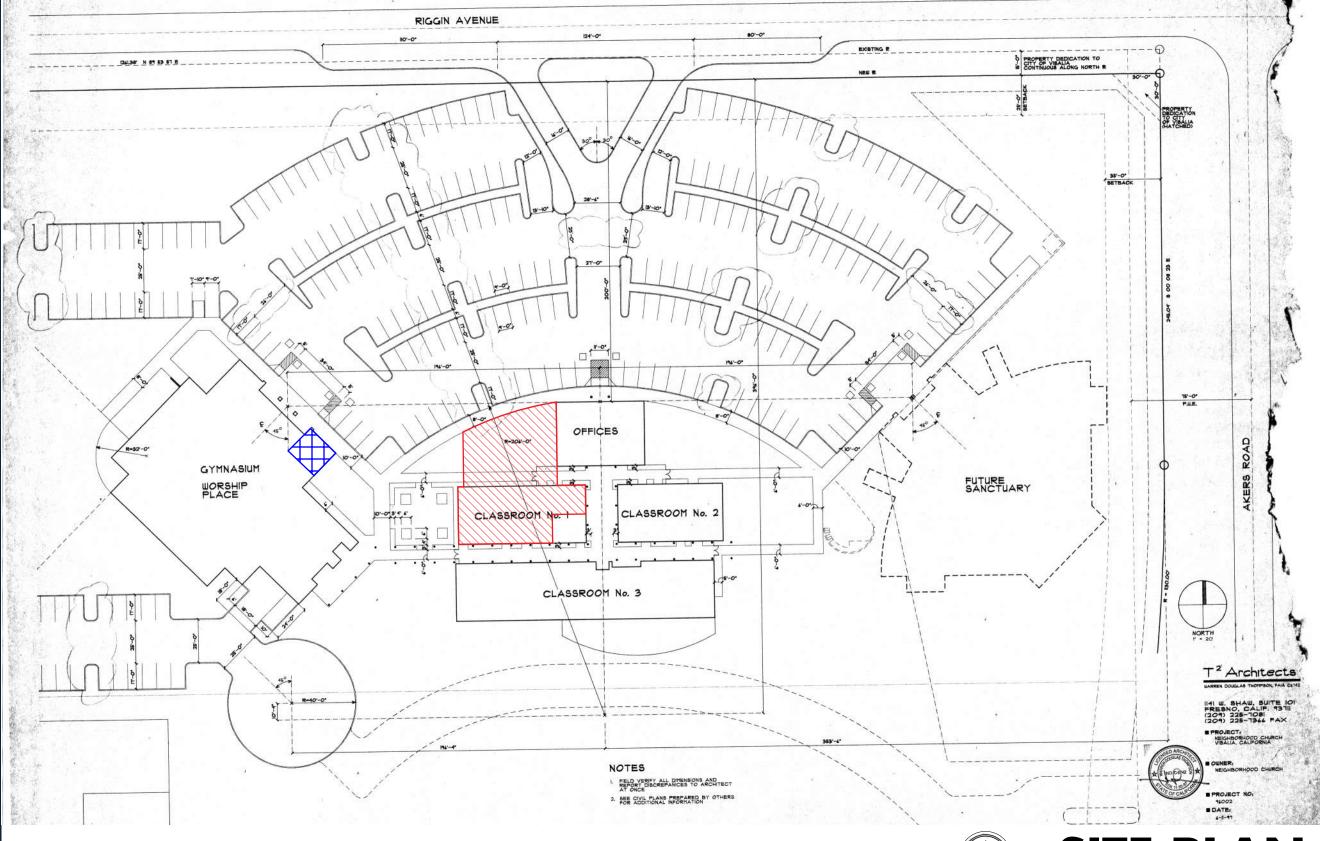

# PROJECT INFORMATION

**Project Description:** 

This Project involves the design of a new coffee bar at the Neighborhood Church. The proposed project includes converting an existing classroom space into a coffee bar with a private lounge and storage. The project scope also includes converting outdoor open space into an outdoor seating area. The scope also includes removing the existing coffee bar and converting it back into a classroom.

**Project Address:** 5505 W Riggin Ave Visalia, CA 93292

APN: 077-100-104

Zoning: R-1-20 Single Family Residential Existing Occupancy: Educational (E), Buissness (B)

Proposed Occupancy: Assembly (A)

777,819 sq ft (17.85 Acres) Parcel Size:

**Existing Building:** 26,610 sq ft

Area of Work (Interior): 2,470 sa ft Area of Work (Exterior): 1,325 sq ft 3,795 sq ft Total Area of Work:

# **SITE PLAN LEGEND**

SCOPE OF WORK

LOCATION OF EXISTING COFFEE BAR TO BE REPLACED

**SITE PLAN** 

SCALE: N.T.S.

A1.0

605 Santa Rosa Street, San Luis Obispo, CA

805.904.4394 info@4-creeks.com www.4-creeks.com