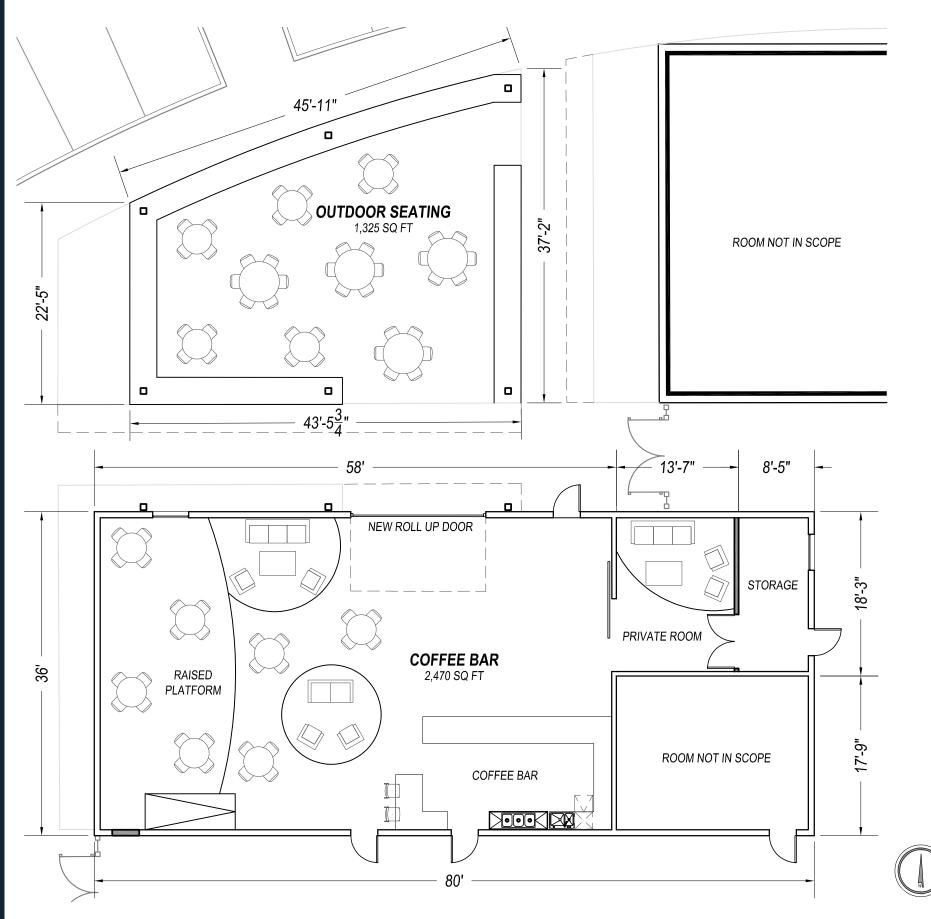

#### **Proposed Building Use: Assembly Coffee Bar:**

- The proposed renovation will include a new Cafe, communal space and an outdoor seating area. In addition to cafe use, the space will be used for small groups, classes, workshops, parties, etc. by the NC family. The Café will only be in operation during hours when other events are happening on the NC campus. Below is an outline showing the operating hours of the expanded Café. Please note that Neighborhood Church already has a permitted Café on campus (different location). We are expanding said Café to accommodate larger groups.
- The current cafe (located in a side room on the south east side of the auditorium lobby) will be turned back into a classroom.

# PROJECT INFORMATION

**Project Description:** 

This Project involves the design of a new coffee bar at the Neighborhood Church. The proposed project includes converting an existing classroom space into a coffee bar with a private lounge and storage. The project scope also includes converting outdoor open space into an outdoor seating area. The scope also includes removing the existing coffee bar and converting it back into a classroom.

**Existing Building:** 26,610 sq ft

Area of Work (Interior): 2,470 sa ft Area of Work (Exterior): 1,325 sq ft 3,795 sq ft Total Area of Work: