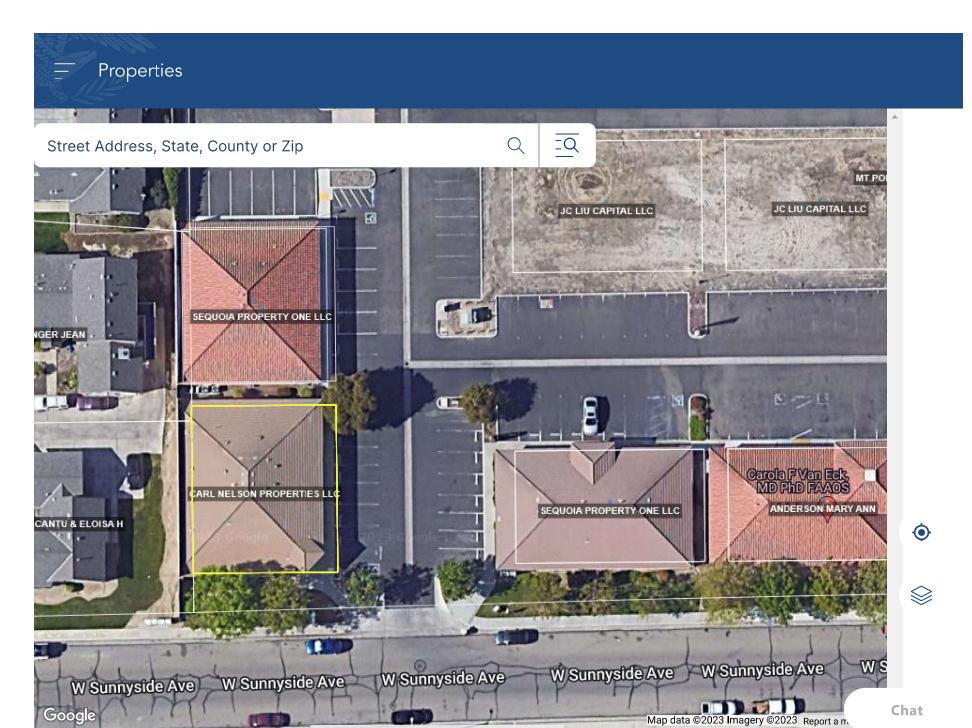

APPLICANT: Marc Nelson

OWNER: CARL NELSON PROPERTIES LLC

APN: 121100089

LOCATION: 2336 W SUNNYSIDE AVE U

ITEM NO: 3 Added to Agenda

SITE PLAN NO: SPR23057

PROJECT TITLE: Bombshell Beans

DESCRIPTION: Park Bombshell Beans Mobile Coffee Truck Daily 7 am - 7 pm. (C-S)

| - Site plan review meetings are field on wednesdays at sam at City Hall East - 315 E Acequ                                                                                                                                   | ula Ave - Applicant or representative must be present -  |
|------------------------------------------------------------------------------------------------------------------------------------------------------------------------------------------------------------------------------|----------------------------------------------------------|
| Project/Business Name: Perfekt Union about the project                                                                                                                                                                       | Date: 3/28/23                                            |
| Project Description: Medi-Spa Offering Aestholic                                                                                                                                                                             | 8 upilness Services                                      |
| wed to a regar size or 17.2 sets the pent on the bullous (at raised pens)                                                                                                                                                    | ior manasingas em rais mesgani era to collect voltimos.  |
| Site Plan Review Resubmittal: Yes O No O If Resubmittal, Previous Site Property Owner: Carl Nelson Properties, Lle Applicant(s) Name:  Project Address/Location: 2336 W. Sunn yst de Ave Assessor Parcel Number: 121-100-089 | e Plan Review Number:                                    |
| Swingstra pullware of America America                                                                                                                                                                                        |                                                          |
| Property Owner: Car Nelson Properties, LLC Applicant(s) Name:                                                                                                                                                                | 6 12 1 1 1 1 1 2 1                                       |
|                                                                                                                                                                                                                              | 0 (1) (1)                                                |
| Project Address/Location: 2336 W. Sunnyside Ave                                                                                                                                                                              | 3 uite C- 1246 Sq. ft                                    |
| Assessor Parcel Number:                                                                                                                                                                                                      |                                                          |
| Parcel Size (Acreage or Square Feet): 4,200 Sq. ff. Building or Suite                                                                                                                                                        | e Square Footage: 4,039 Sq. ft.                          |
| Are There Any Proposed Building Modifications: Yes No No                                                                                                                                                                     | THIS AREA FOR CITY STAFF USE ONLY                        |
| Estimated Cost of Modifications to Building:                                                                                                                                                                                 | Date Received:03.27.2023                                 |
| Describe All Proposed Building Modifications:                                                                                                                                                                                |                                                          |
|                                                                                                                                                                                                                              | Zone: O-PA SPR No. 23-                                   |
|                                                                                                                                                                                                                              | Historic District: Yes No                                |
|                                                                                                                                                                                                                              | Flood Zone: X X AE X/AE                                  |
| A SEPARATE, DETAILED OPERATIONAL STATEMENT IS HIGHLY REC                                                                                                                                                                     | OMMENDED FOR ALL SUBMITTALS                              |
| Existing/Prior Building Use: Processional Administration / anguance office                                                                                                                                                   |                                                          |
| Proposed Building Use: <u>Dutpatient</u> - <u>Medical</u> Spa                                                                                                                                                                |                                                          |
| Proposed Hours of Operation: M-F-Q-5                                                                                                                                                                                         | Geomic under penalty of particry the foregoing as true a |
| Days of Week In Operation (Circle): Su (M) (T) (F) Sa                                                                                                                                                                        | lo sep                                                   |
| Number of Employees Per Day: Existing Prope                                                                                                                                                                                  | osed Q                                                   |
| Number of Customers Per Day (Estimated): Existing (7) Propo                                                                                                                                                                  | osed $6-80$                                              |
| Predicted Peak Operating Hour: M-F9-5                                                                                                                                                                                        |                                                          |
| Describe Any Truck Delivery Schedule & Operations: No Schodule                                                                                                                                                               | deliveries - Obutine                                     |
| drop offs of Supplies as needed                                                                                                                                                                                              | Remitted and March                                       |
| Please Identify Any Unique or Specific Traffic Patterns That Will Require Accommodations F                                                                                                                                   | For Operations, Customers, or Employees                  |
| (Provide Separate Attachment if Necessary): Munique traffic                                                                                                                                                                  | Oatlern S                                                |
| - To any                                                                                                                                                                                                                     |                                                          |
| Describe Any Special Events Planned for the Facility: NIN Planned                                                                                                                                                            | at this time also to yet you as your                     |
| Describe Any Special Events Figures to the Facility.                                                                                                                                                                         | (A) (1100)                                               |
| Page 1 of 2 - Application continues on back                                                                                                                                                                                  | of this page                                             |
| rage i oi z - Application continues on back                                                                                                                                                                                  | o, time page                                             |