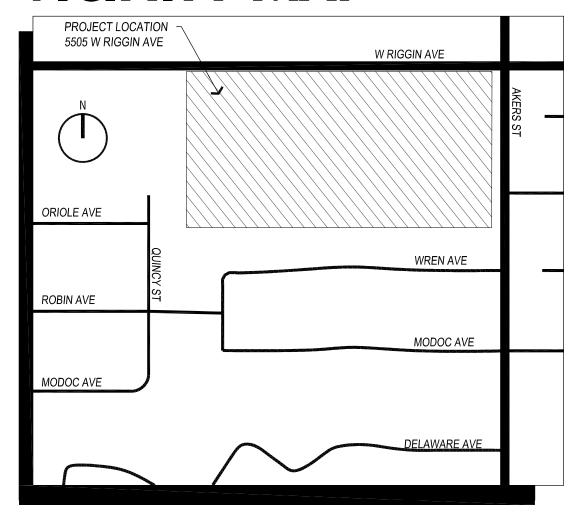

**Project Address:** 5505 W Riggin Ave Visalia, CA 93292

APN: 077-100-104

Zoning: R-1-20 Single Family Residential Existing Occupancy: Educational (E), Buissness (B)

Proposed Occupancy: Assembly (A)

777,819 sq ft (17.85 Acres) Parcel Size:

# **VICINITY MAP**

605 Santa Rosa Street, San Luis Obispo, CA

805.904.4394 info@4-creeks.com www.4-creeks.com

SET NOT FOR CONSTRUCTION

For planning purposes only, do not scale drawings