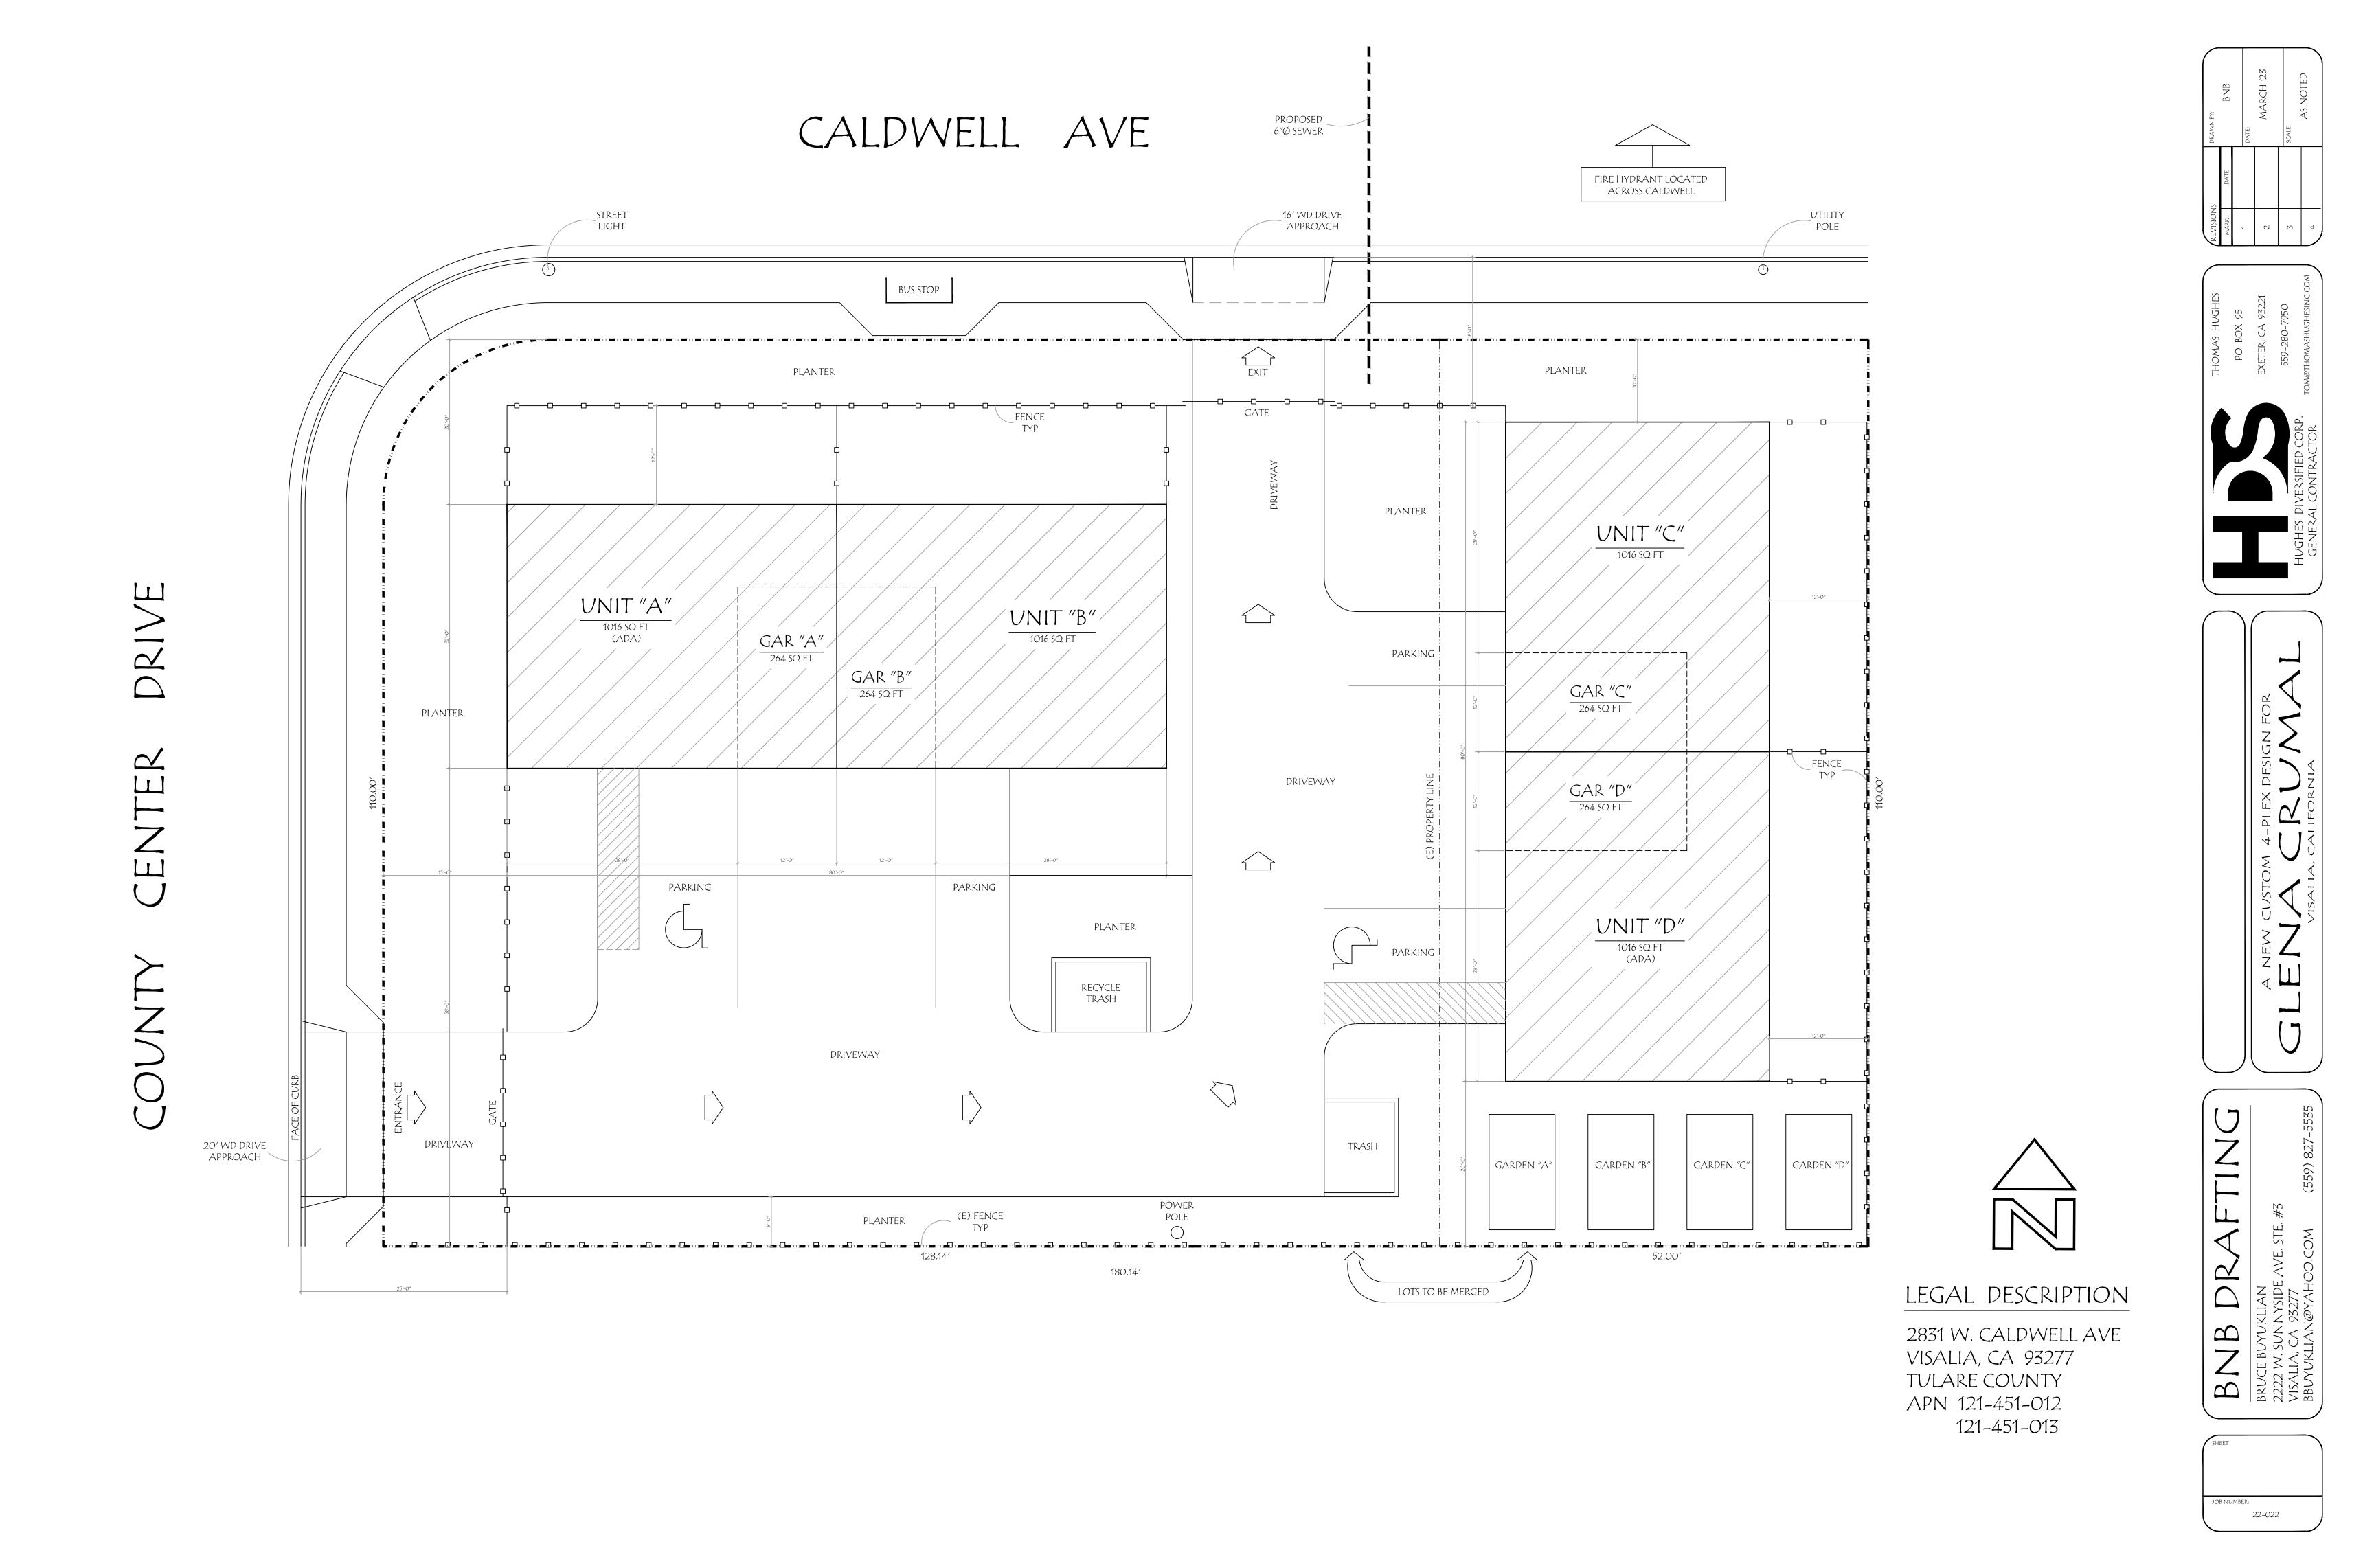

APPLICANT: Tom Hughes

OWNER: CRUMAL GLENA(TR)(CRUMAL NOLAN LIV TI

APN: 126261016

126261015

LOCATION: 2825 W CALDWELL AVE

Additional information and assistance in filling out this application can be found at the City of Visalia website (www.visalia.city) or by calling (559) 713-4440.