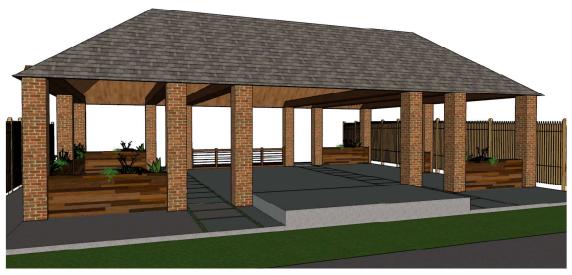

ITEM NO: 6

SITE PLAN NO: SPR23006 ASSIGNED TO: Cristobal Carrillo

PROJECT TITLE: Construct Patio Cover for Stacked Burger <u>Cristobal.Carrillo@visalia.city</u>

DESCRIPTION: Construct an outdoor covered patio/seating area with solar panels.

APPLICANT: TODD ESAJIAN

OWNER: MILKY WAY DAIRY LLC

APN: 094235005 LOCATION: 531 E MAIN ST

ITEM NO: 7

SITE PLAN NO: SPR23007

PROJECT TITLE: Office Remodel on Court St.

DESCRIPTION: Office remodel

APPLICANT: WALTER DEISSLER