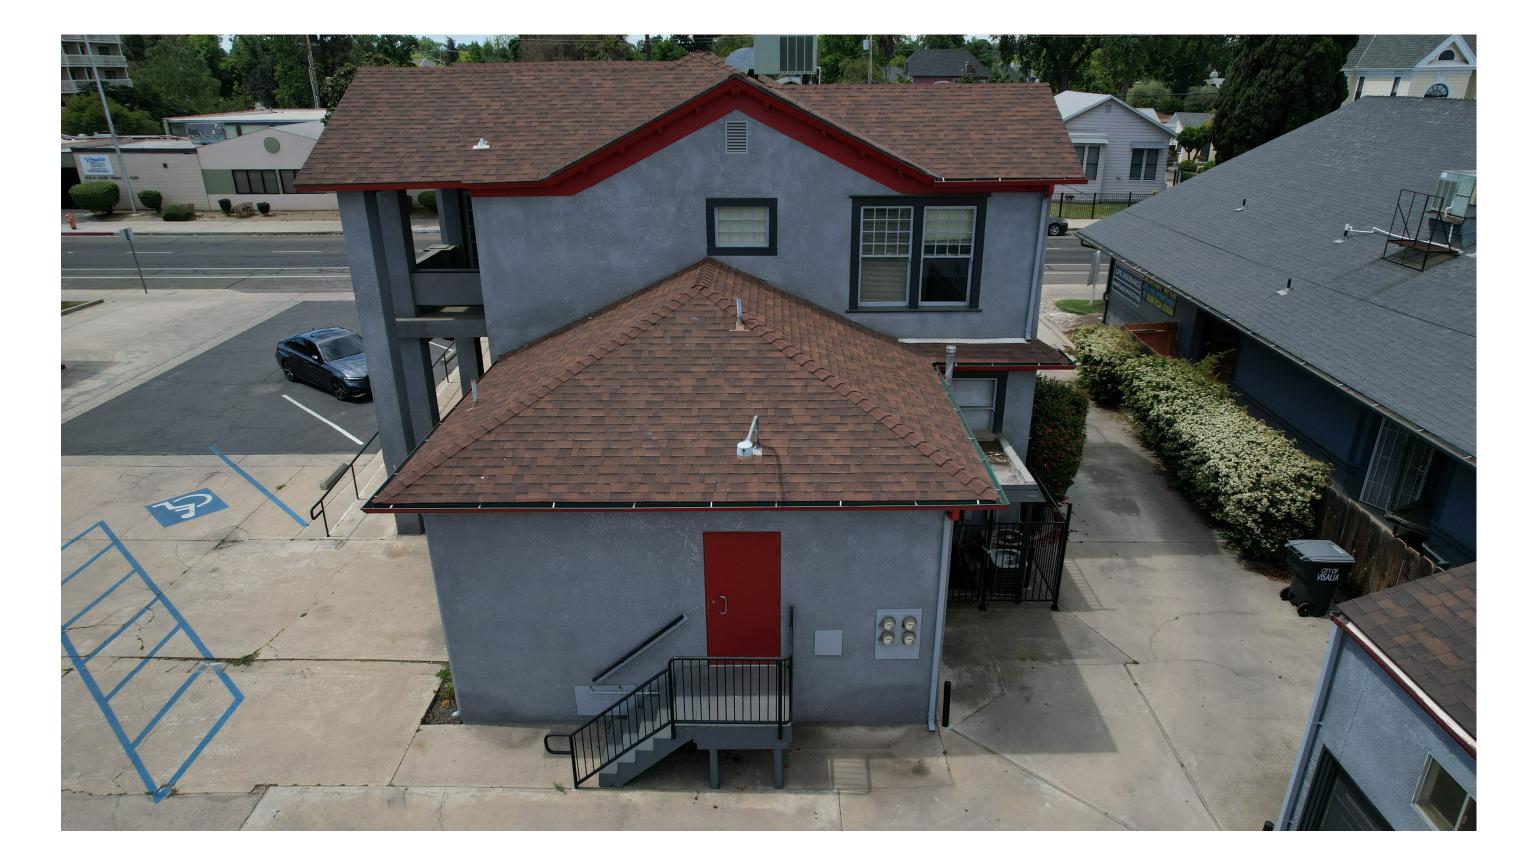

APPLICANT: TODD ESAJIAN

OWNER: MILKY WAY DAIRY LLC

APN: 094235005 LOCATION: 531 E MAIN ST

ITEM NO: 7

SITE PLAN NO: SPR23007

PROJECT TITLE: Office Remodel on Court St.

DESCRIPTION: Office remodel

APPLICANT: WALTER DEISSLER