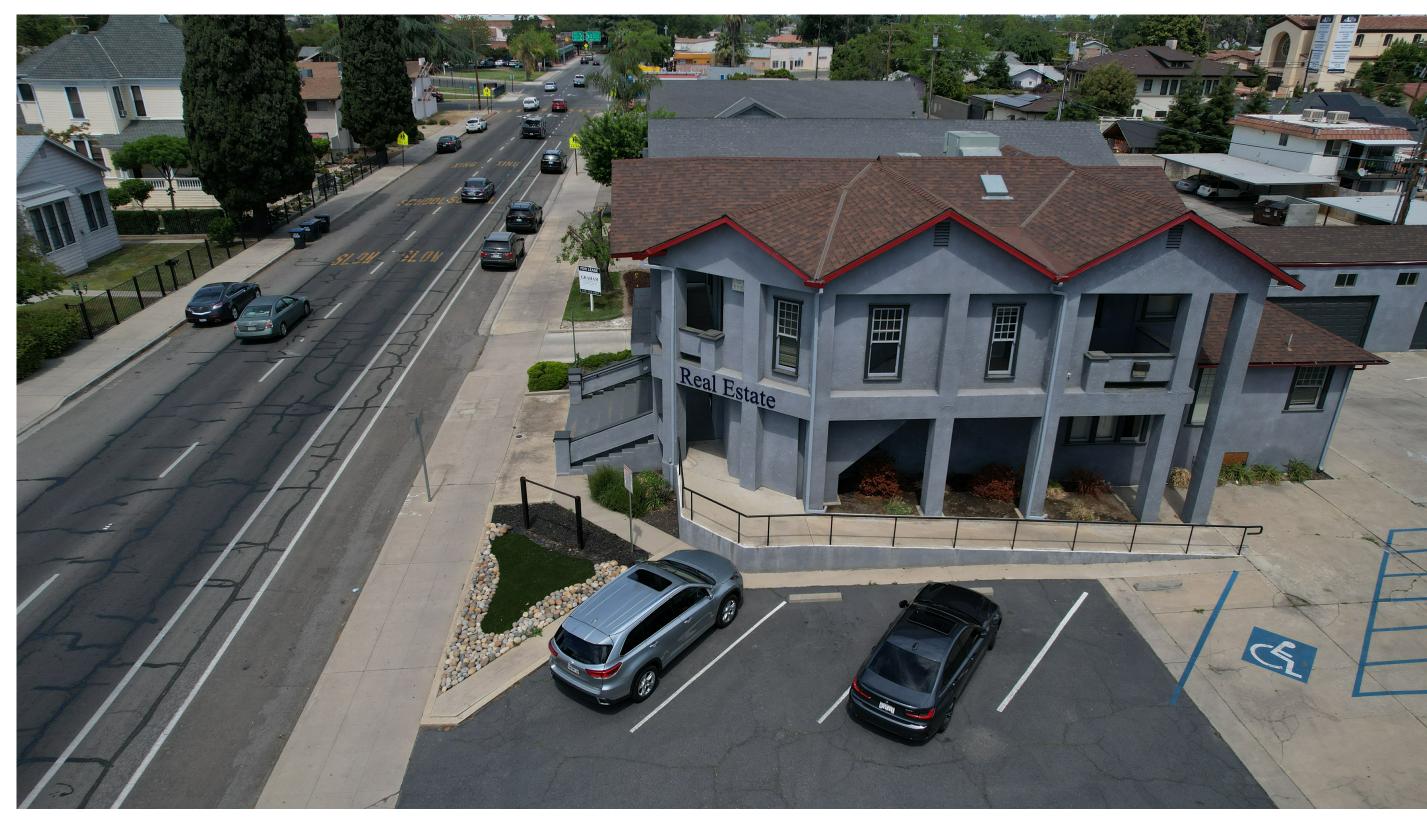

APPLICANT: TODD ESAJIAN

OWNER: MILKY WAY DAIRY LLC

APN: 094235005 LOCATION: 531 E MAIN ST

ITEM NO: 7

SITE PLAN NO: SPR23007

PROJECT TITLE: Office Remodel on Court St.

DESCRIPTION: Office remodel

APPLICANT: WALTER DEISSLER