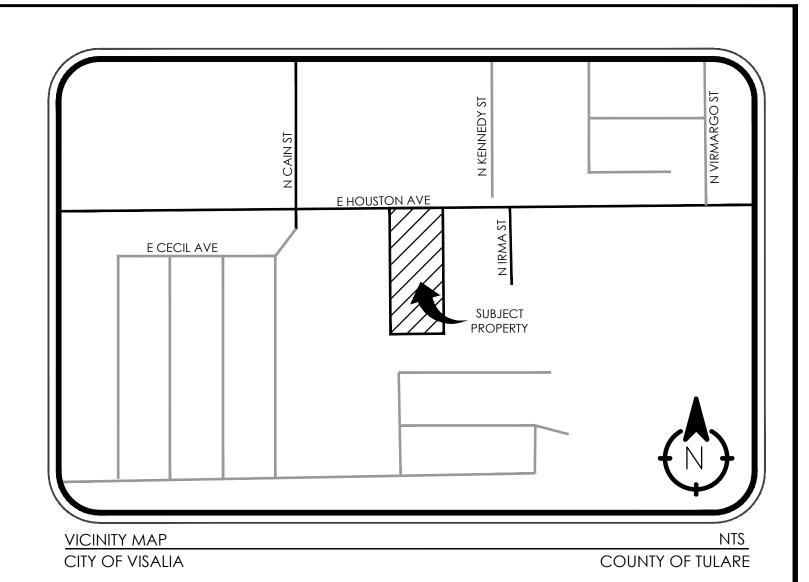

PROJECT TITLE: New Multi-Family Development

DESCRIPTION: New multi-family residential development.

APPLICANT: Sanjiv Bhagat OWNER: SINGH BHAN APN: 098180049

LOCATION: 1915 E HOUSTON AVE

- Additional information and assistance in filling out this application can be found at the City of Visalia website (www.visalia.city) or by calling (559) 713-4440-