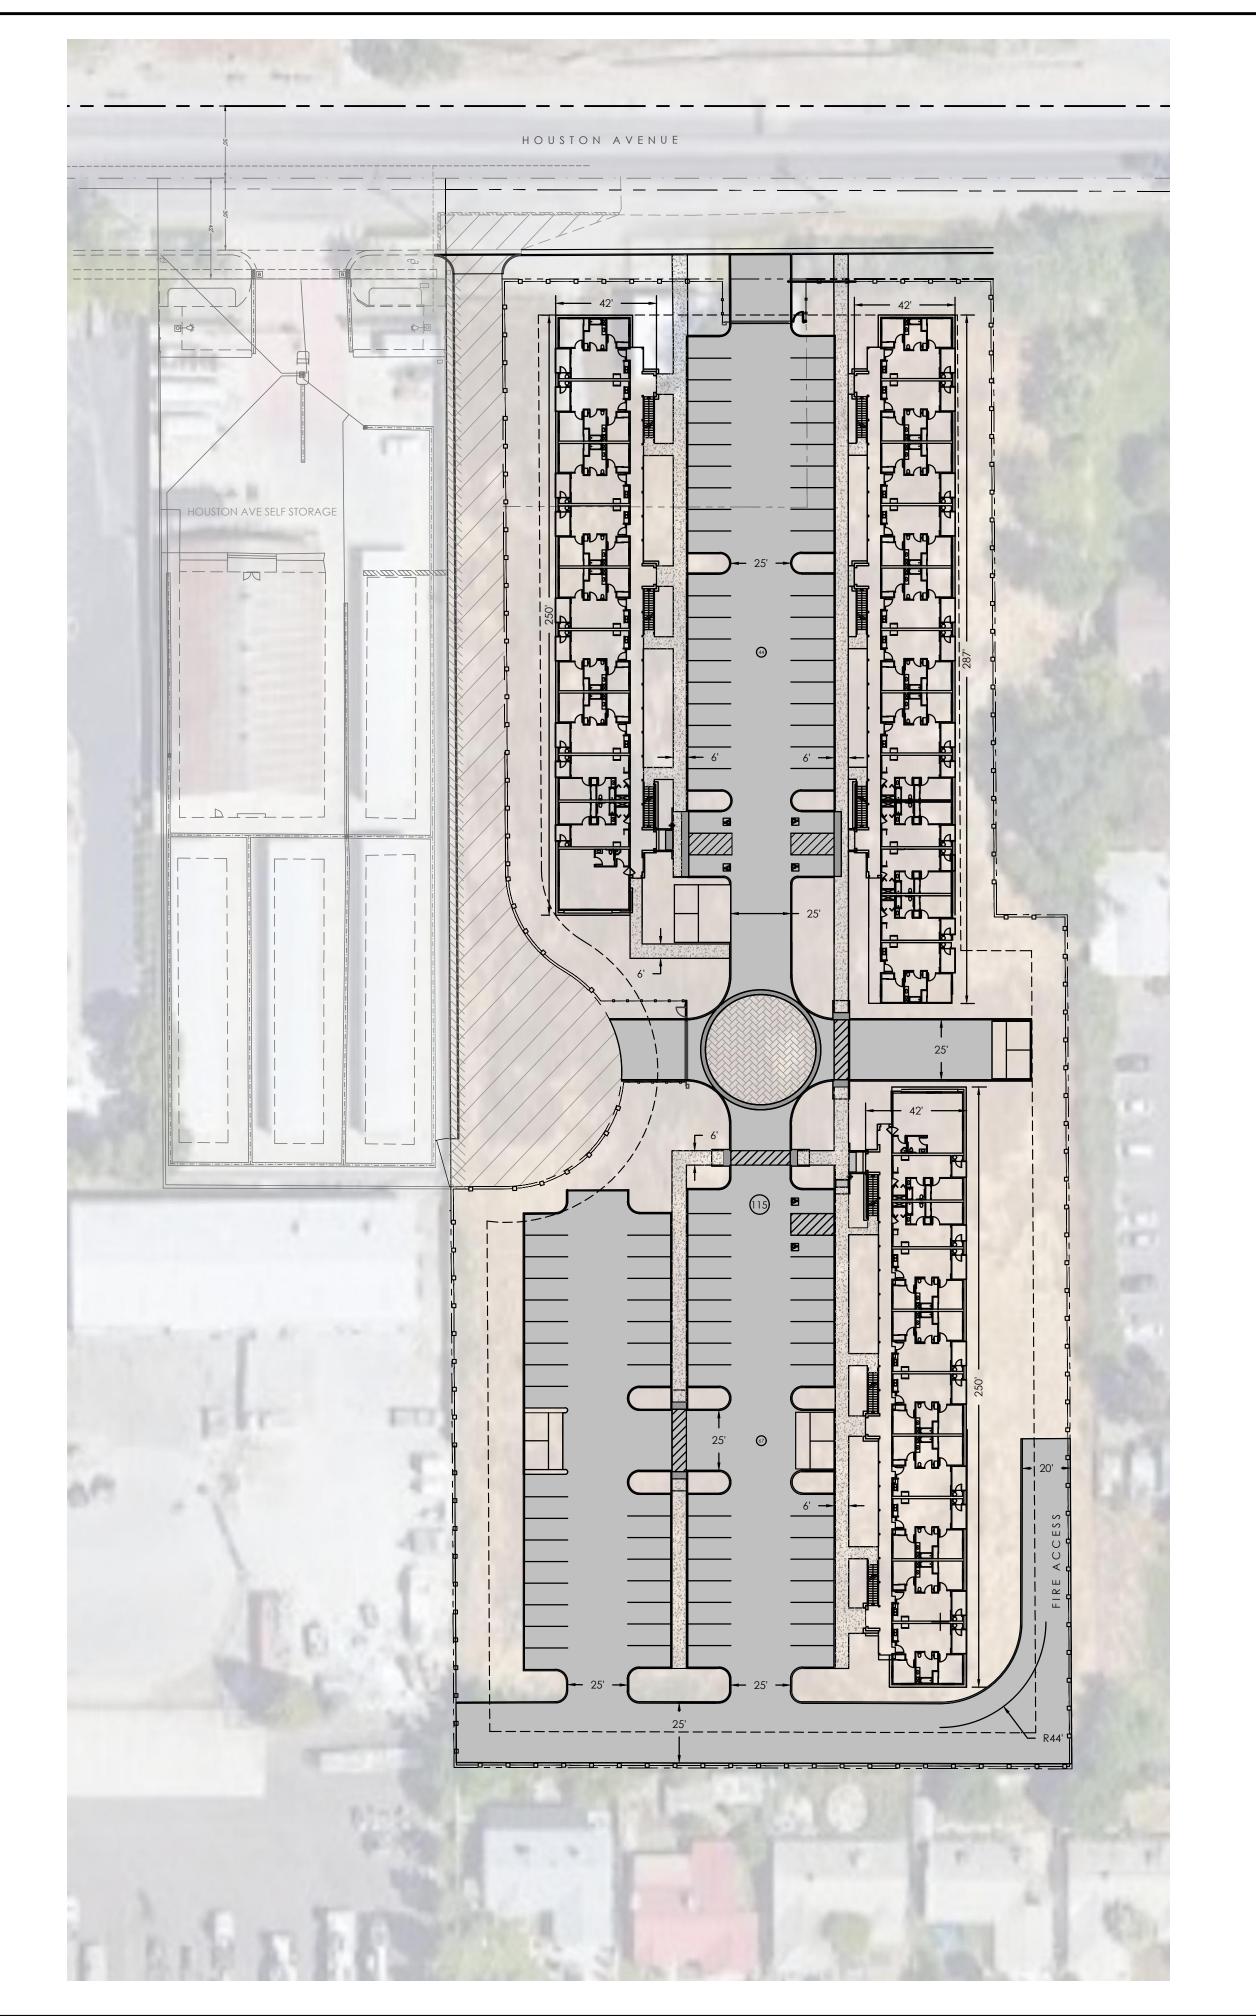

PROJECT TITLE: New Multi-Family Development

DESCRIPTION: New multi-family residential development.

APPLICANT: Sanjiv Bhagat OWNER: SINGH BHAN APN: 098180049

LOCATION: 1915 E HOUSTON AVE

- Additional information and assistance in filling out this application can be found at the City of Visalia website (www.visalia.city) or by calling (559) 713-4440-