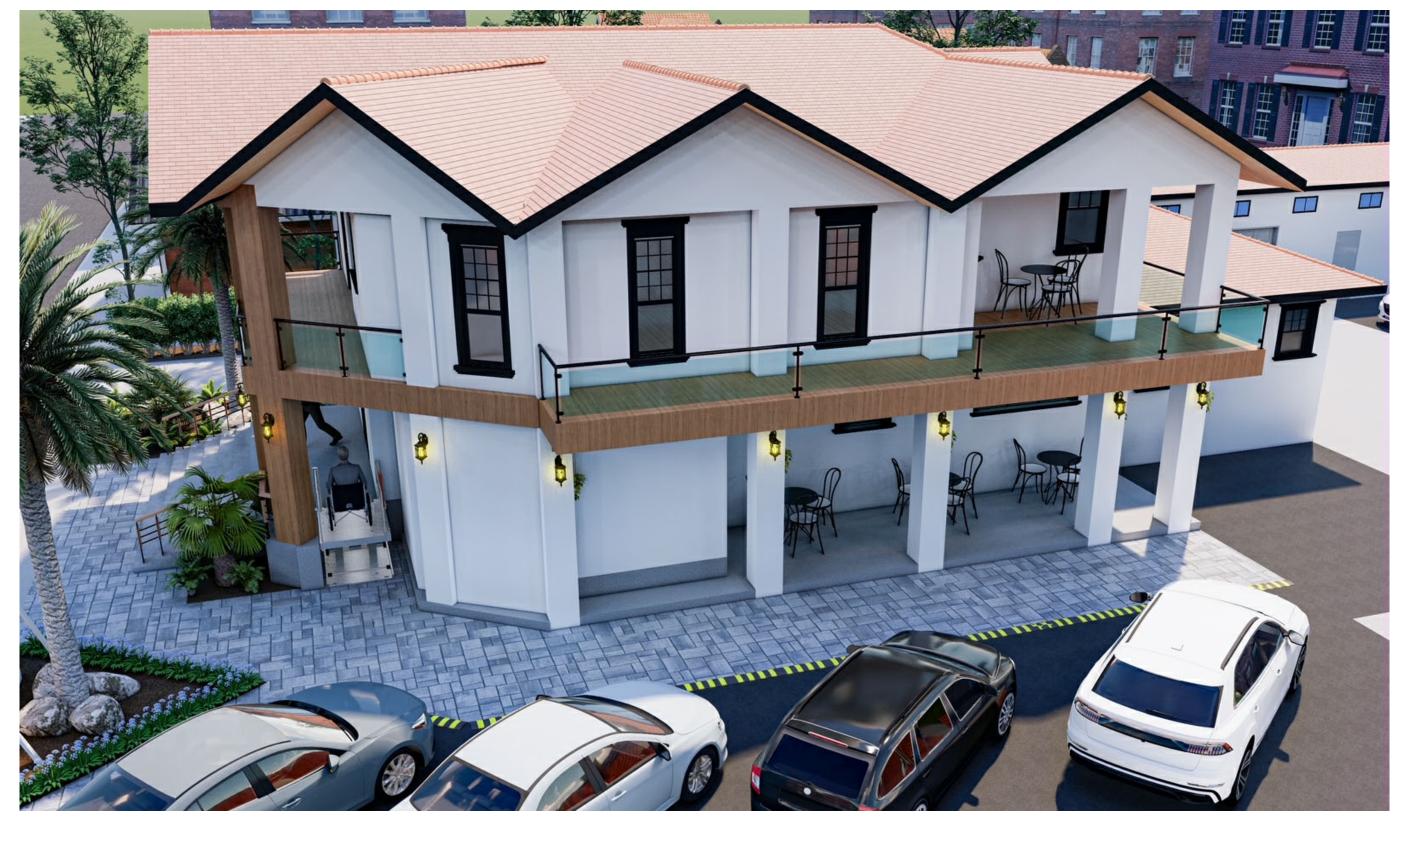

ITEM NO: 6

SITE PLAN NO: SPR23006 ASSIGNED TO: Cristobal Carrillo

PROJECT TITLE: Construct Patio Cover for Stacked Burger <u>Cristobal.Carrillo@visalia.city</u>

DESCRIPTION: Construct an outdoor covered patio/seating area with solar panels.

APPLICANT: TODD ESAJIAN

OWNER: MILKY WAY DAIRY LLC

APN: 094235005 LOCATION: 531 E MAIN ST

ITEM NO: 7

SITE PLAN NO: SPR23007

PROJECT TITLE: Office Remodel on Court St.

DESCRIPTION: Office remodel

APPLICANT: WALTER DEISSLER