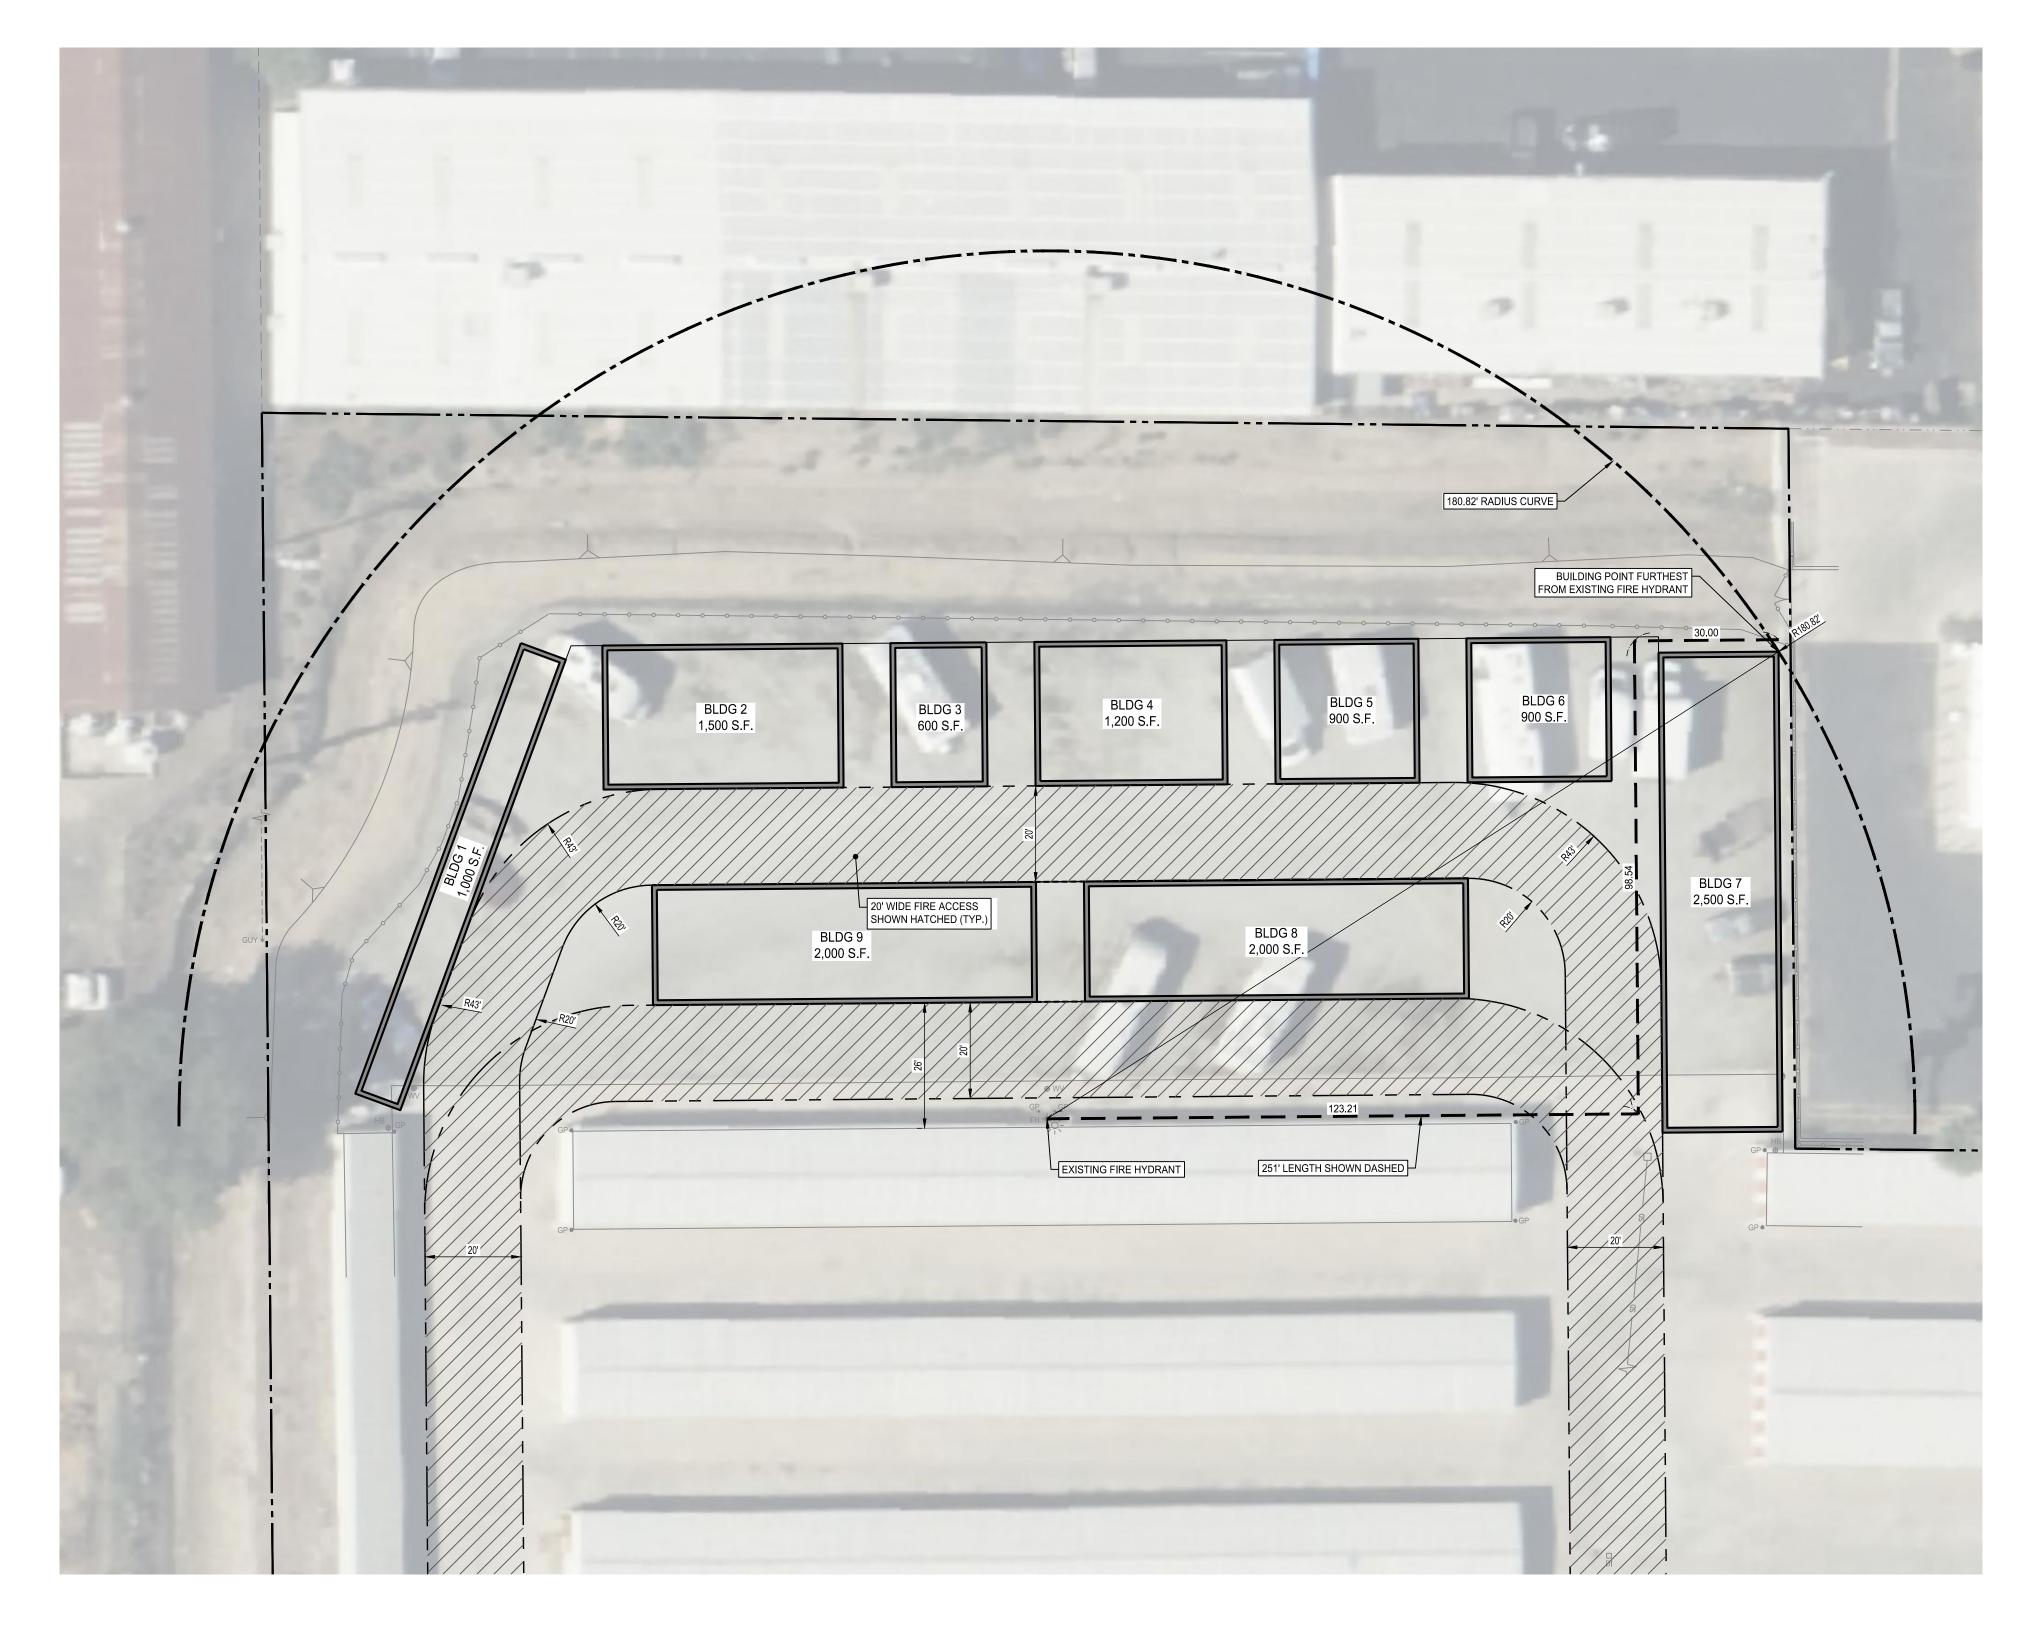

DESCRIPTION: Mini Storage Addition to Include 8 New Buildings (C-MU)

APPLICANT: Aaron Oliver

OWNER: SIERRA MINI STORAGE LP

APN: 100090033

LOCATION: 531 S LOVERS LANE

Resubmit ITEM NO: 3

SITE PLAN NO: SPR22197 ASSIGNED TO: Cristobal Carrillo Cristobal.Carrillo@visalia.city PROJECT TITLE: American, Inc.