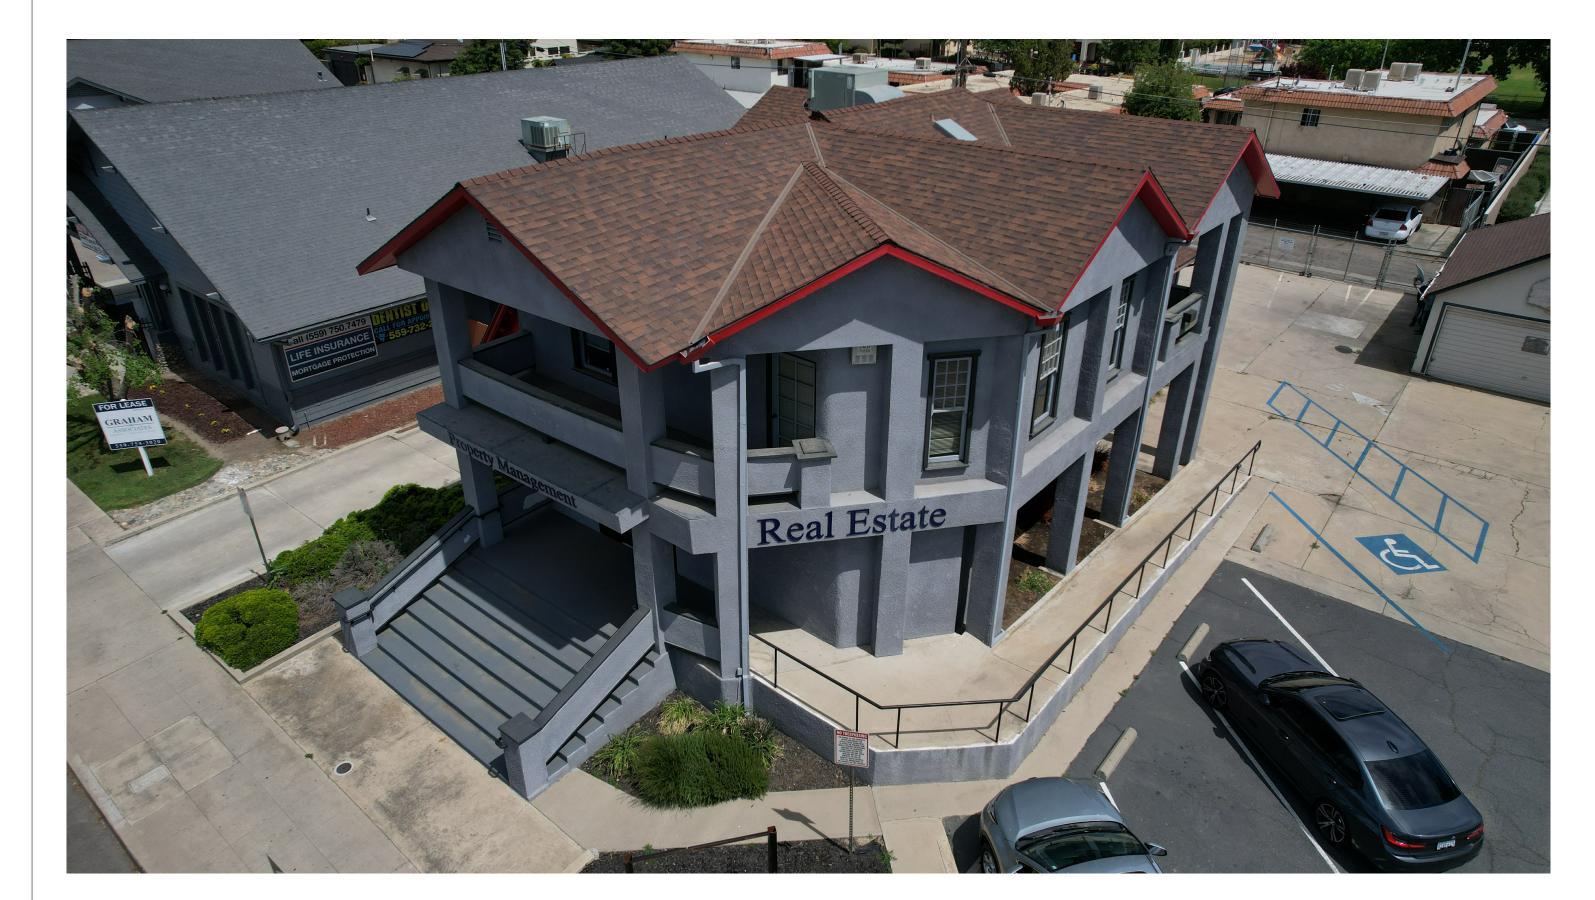

APPLICANT: TODD ESAJIAN

OWNER: MILKY WAY DAIRY LLC

APN: 094235005 LOCATION: 531 E MAIN ST

ITEM NO: 7

SITE PLAN NO: SPR23007

PROJECT TITLE: Office Remodel on Court St.

DESCRIPTION: Office remodel

APPLICANT: WALTER DEISSLER

OWNER: STOLL TAMI APN: 094261023

LOCATION: 512 N COURT ST

ITEM NO: 8

SITE PLAN NO: <a href="#">SPR23008</a>
PROJECT TITLE: Paintin' Tipsy

DESCRIPTION: Office and Art Studio for Painting Parties

APPLICANT: Melanie Dodson