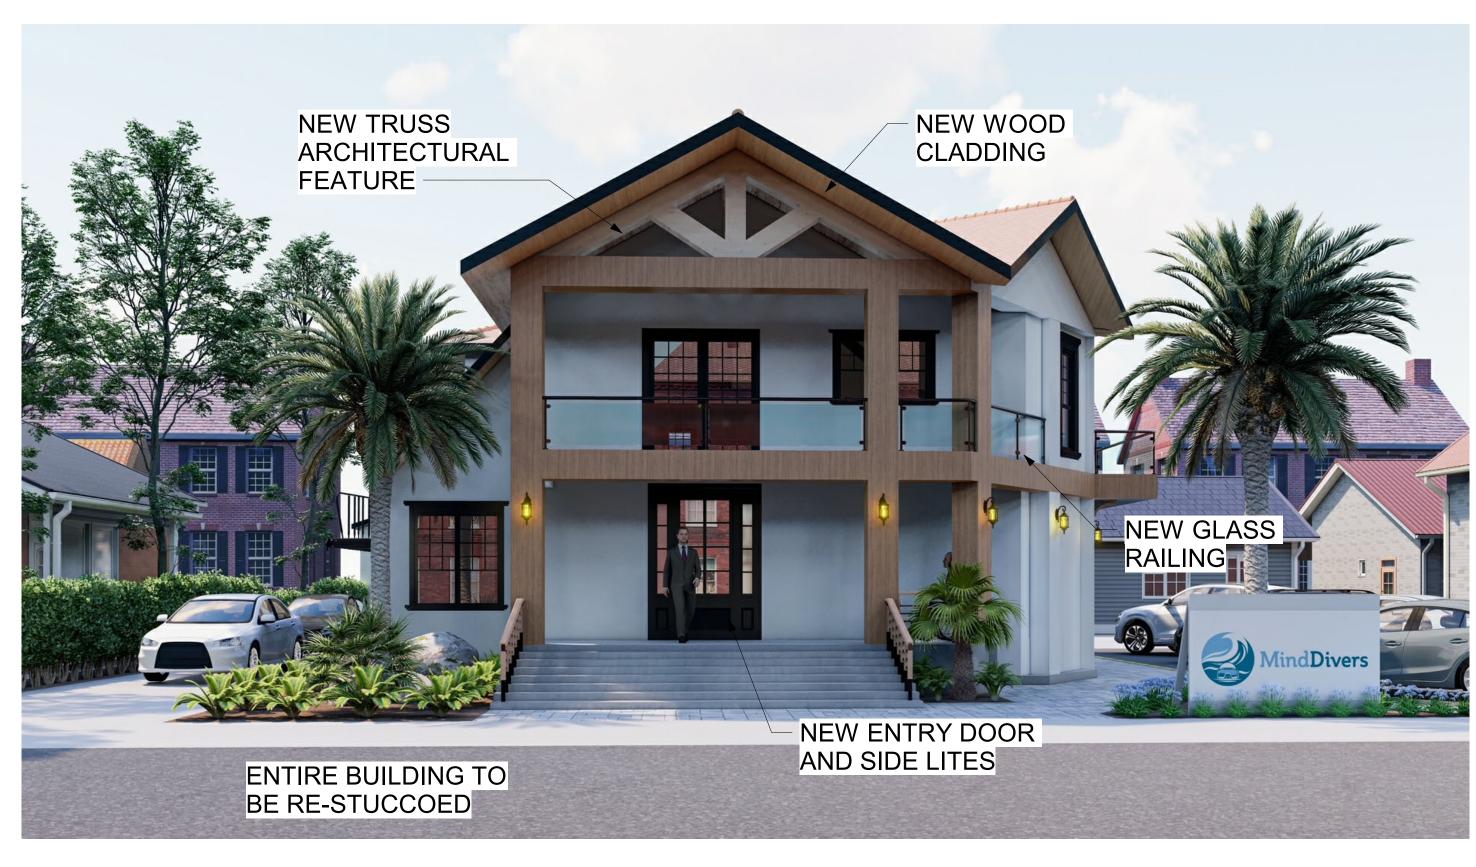

APPLICANT: TODD ESAJIAN

OWNER: MILKY WAY DAIRY LLC

APN: 094235005 LOCATION: 531 E MAIN ST

ITEM NO: 7

SITE PLAN NO: SPR23007

PROJECT TITLE: Office Remodel on Court St.

DESCRIPTION: Office remodel

APPLICANT: WALTER DEISSLER