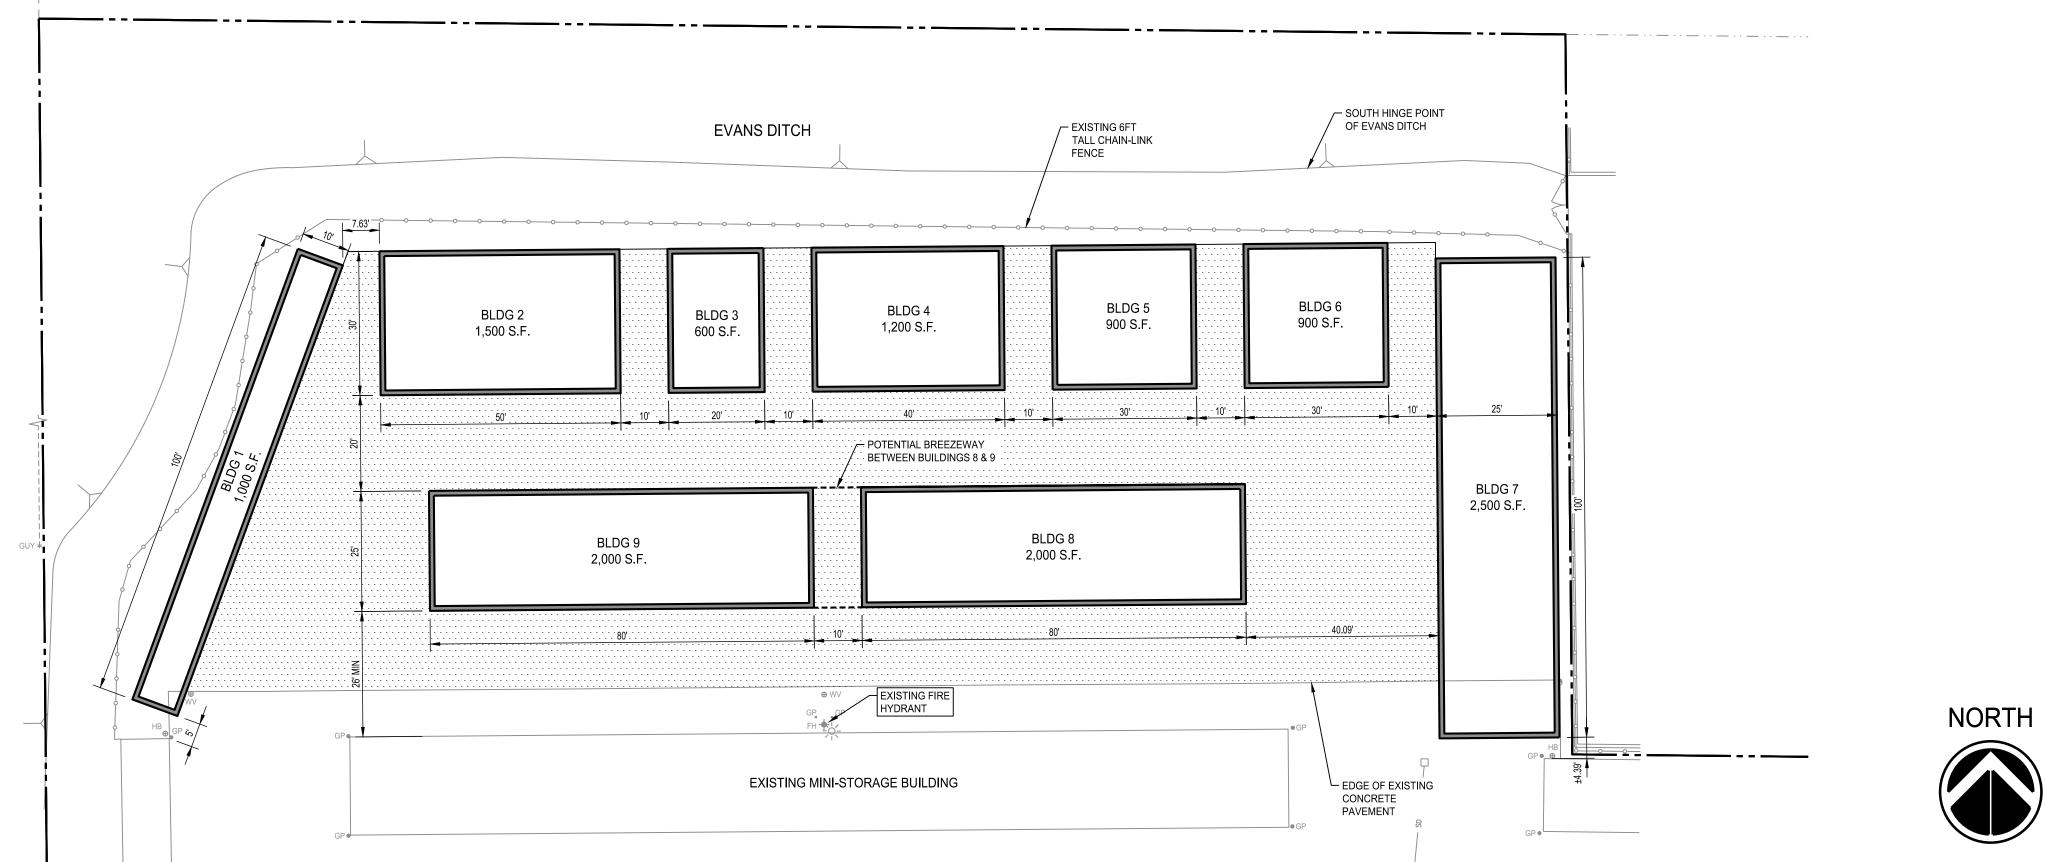

DESCRIPTION: Mini Storage Addition to Include 8 New Buildings (C-MU)

APPLICANT: Aaron Oliver

OWNER: SIERRA MINI STORAGE LP

APN: 100090033

LOCATION: 531 S LOVERS LANE

Resubmit ITEM NO: 3

SITE PLAN NO: SPR22197 ASSIGNED TO: Cristobal Carrillo Cristobal.Carrillo@visalia.city PROJECT TITLE: American, Inc.