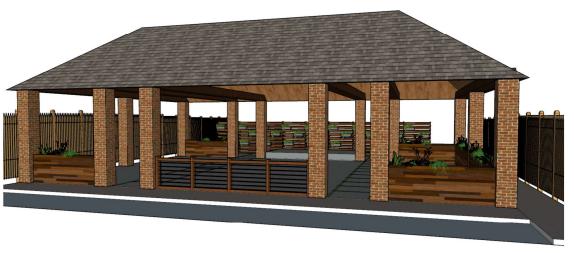

ITEM NO: 6

SITE PLAN NO: SPR23006 ASSIGNED TO: Cristobal Carrillo

PROJECT TITLE: Construct Patio Cover for Stacked Burger <u>Cristobal.Carrillo@visalia.city</u>

DESCRIPTION: Construct an outdoor covered patio/seating area with solar panels.

APPLICANT: TODD ESAJIAN

OWNER: MILKY WAY DAIRY LLC

APN: 094235005 LOCATION: 531 E MAIN ST

ITEM NO: 7

SITE PLAN NO: SPR23007

PROJECT TITLE: Office Remodel on Court St.

DESCRIPTION: Office remodel

APPLICANT: WALTER DEISSLER