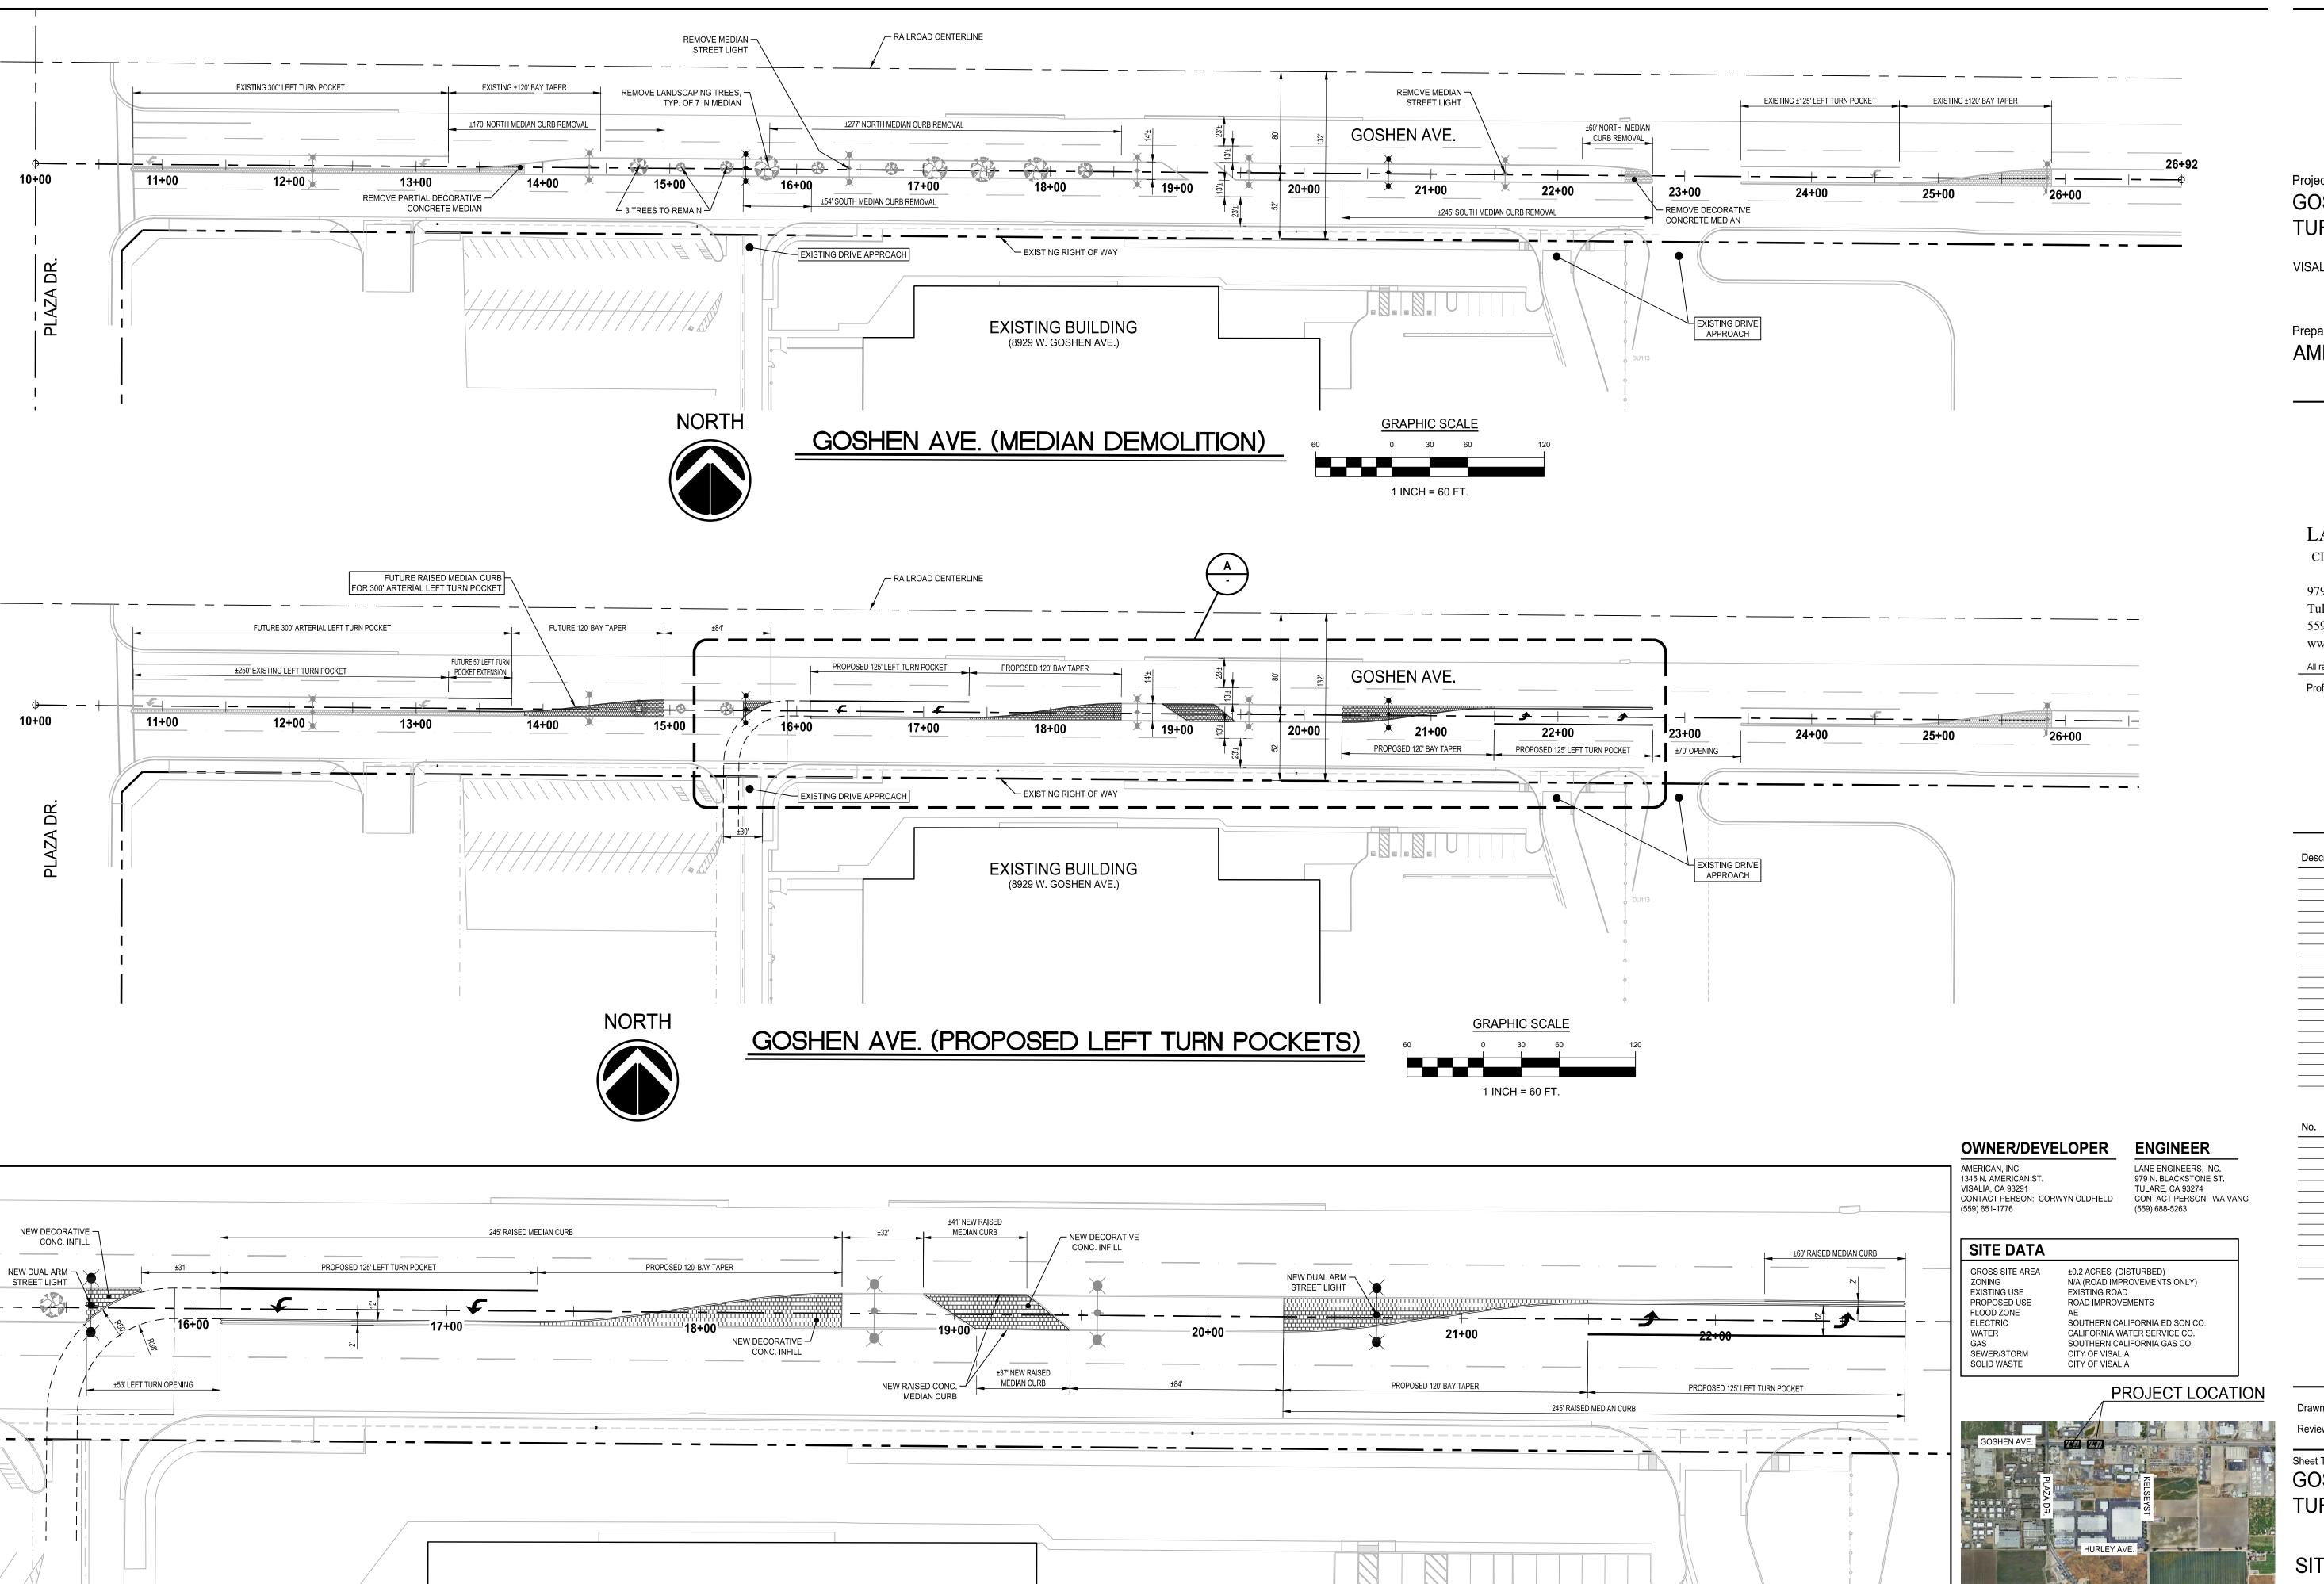

DESCRIPTION: Modifications to Goshen Ave Median to Create Left Turn Pockets into Able Industries Site. (I)

APPLICANT: Aaron

OWNER: FACILITY PARTNERS LLC

APN: 081110065

LOCATION: 8929 W GOSHEN AVE

ITEM NO: 4