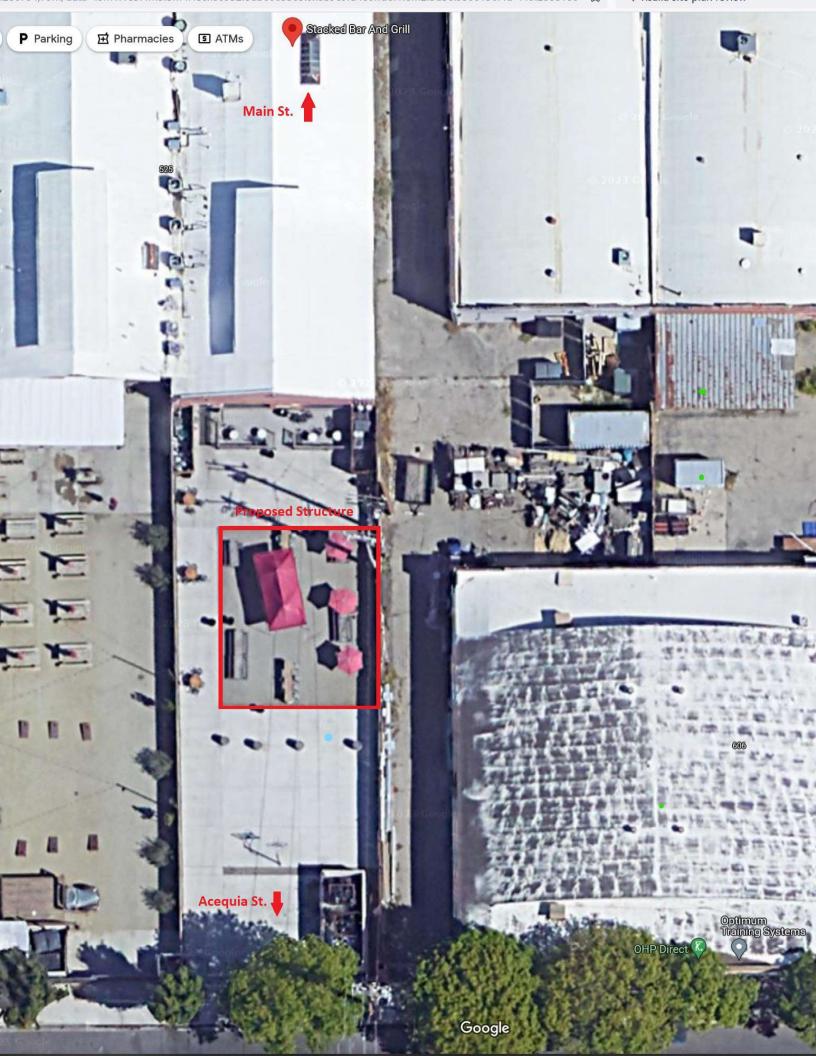

ITEM NO: 6

SITE PLAN NO: SPR23006 ASSIGNED TO: Cristobal Carrillo

PROJECT TITLE: Construct Patio Cover for Stacked Burger <u>Cristobal.Carrillo@visalia.city</u>

DESCRIPTION: Construct an outdoor covered patio/seating area with solar panels.

APPLICANT: TODD ESAJIAN

OWNER: MILKY WAY DAIRY LLC

APN: 094235005 LOCATION: 531 E MAIN ST

ITEM NO: 7

SITE PLAN NO: SPR23007

PROJECT TITLE: Office Remodel on Court St.

DESCRIPTION: Office remodel

APPLICANT: WALTER DEISSLER