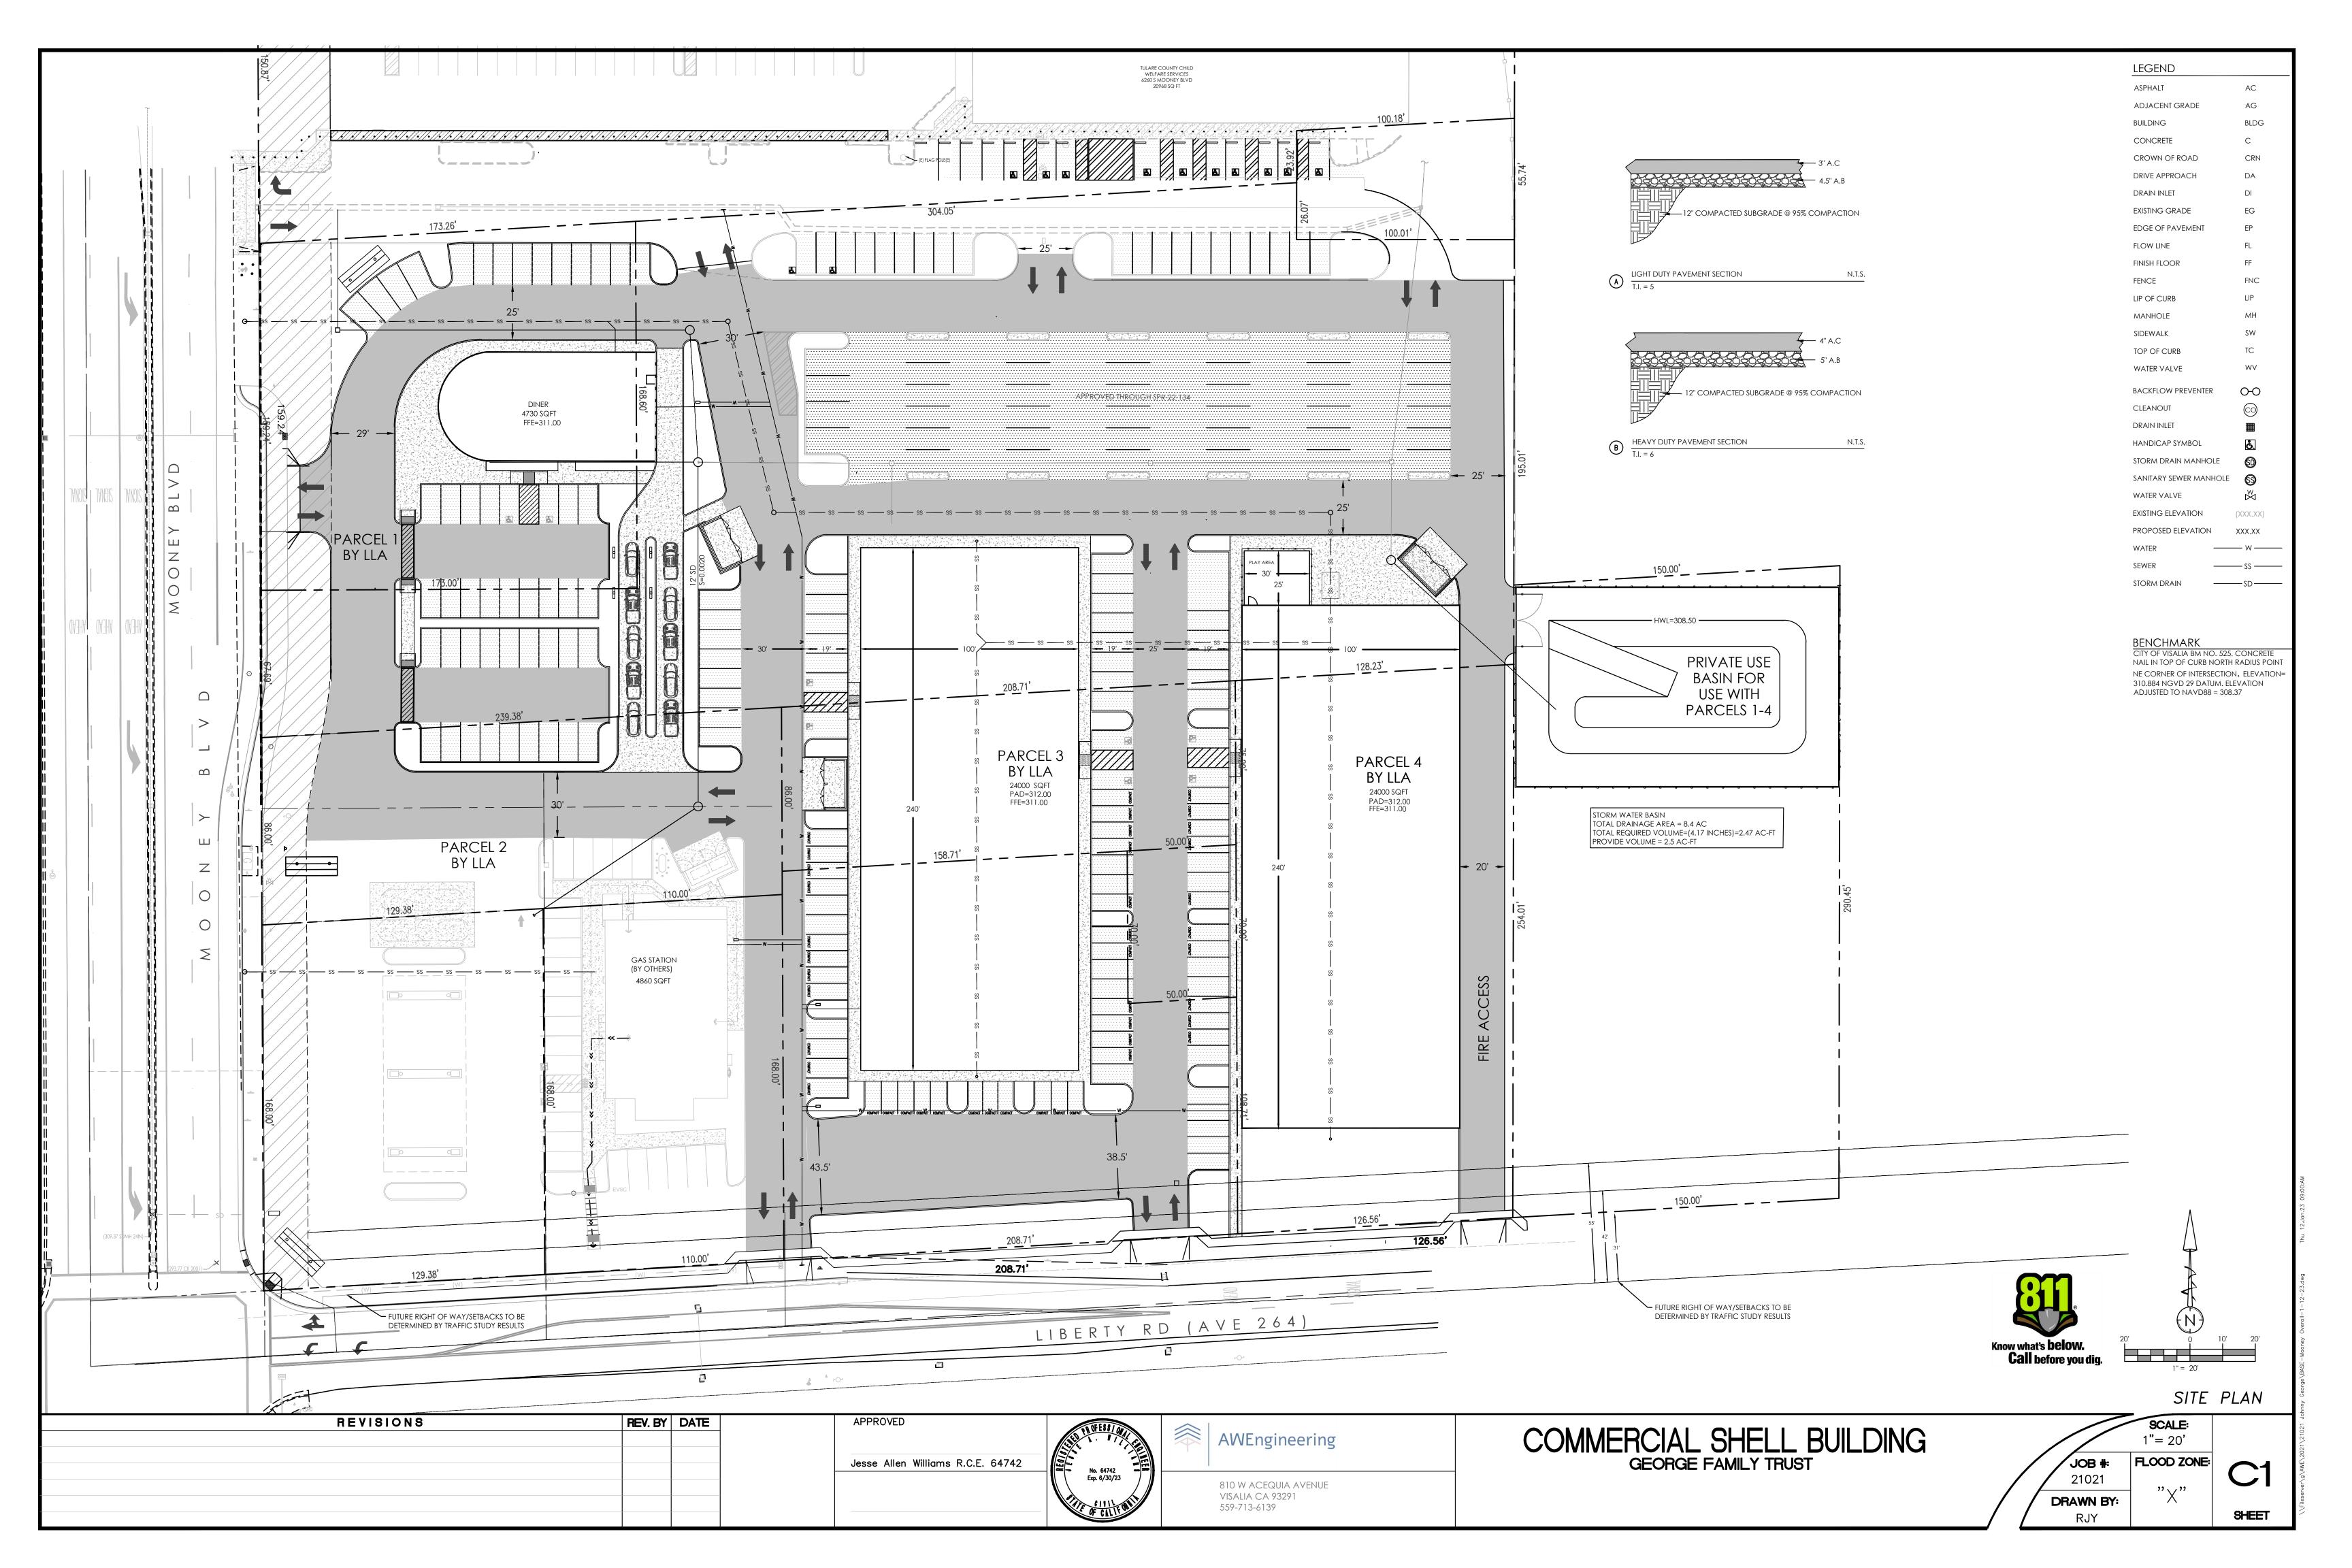

PROJECT TITLE: Mooney & 264 Overall Layout

DESCRIPTION: Mooney & 264 Overall Layout (C-MU)

APPLICANT: Ken Willams

OWNER: GEORGE JOHN F & DONNA J (TRS)

GEORGE JOHN F & DONNA J (TRS)(FAM RE' GEORGE JOHN F & DONNA J (TRS) FM REV

APN: 126340011 126340017 126340018 126340019 126340024 126340025

126340016 LOCATION: 6520 S MOONEY BLVD

Resubmit ITEM NO: 2

SITE PLAN NO: SPR22184 ASSIGNED TO: Cristobal Carrillo

Cristobal.Carrillo@visalia.city PROJECT TITLE: Sierra Mini Storage