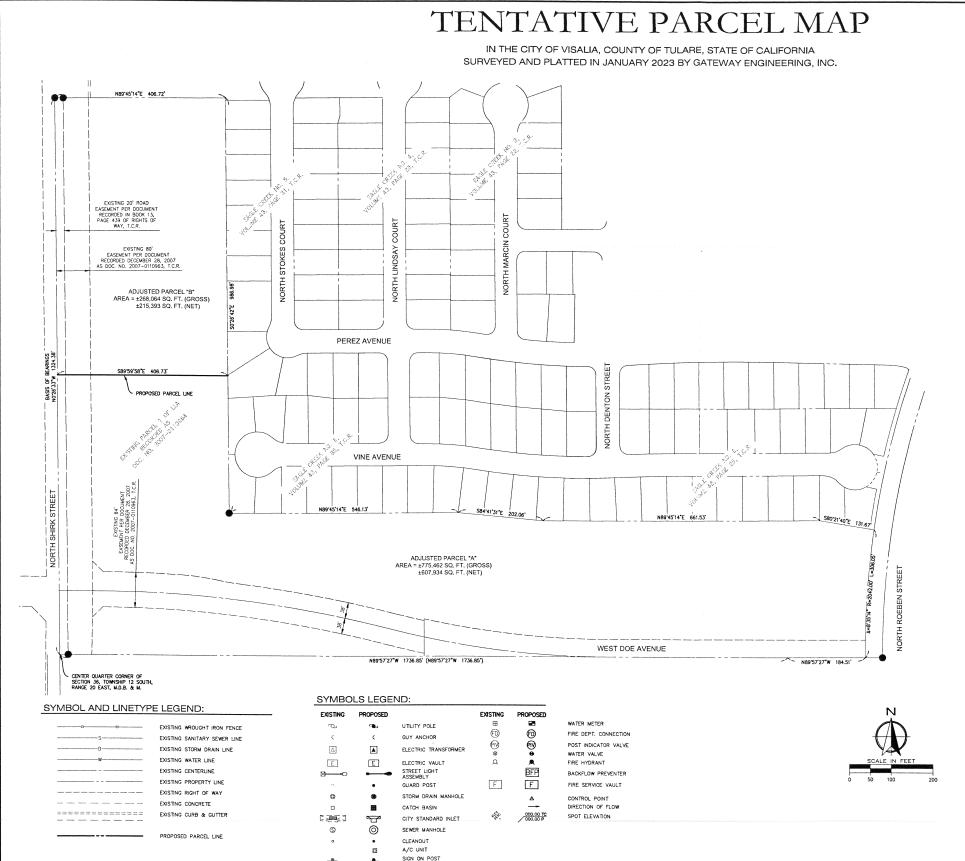

SITE PLAN NO: SPR23004 ASSIGNED TO: Cristobal Carrillo PROJECT TITLE: 2 LOT PARCEL MAP TUSCANY VILLAS Cristobal.Carrillo@visalia.city

DESCRIPTION: TENTATIVE PARCEL MAP TO SUBDIVDE 23-ACRE PARCEL INTO TWO PARCELS IN THE R-M-2

ZONE.

APPLICANT: DAN BOND

OWNER: VISALIA SHIRK LLC

APN: 077750001

LOCATION: 6824 W DOE AVE