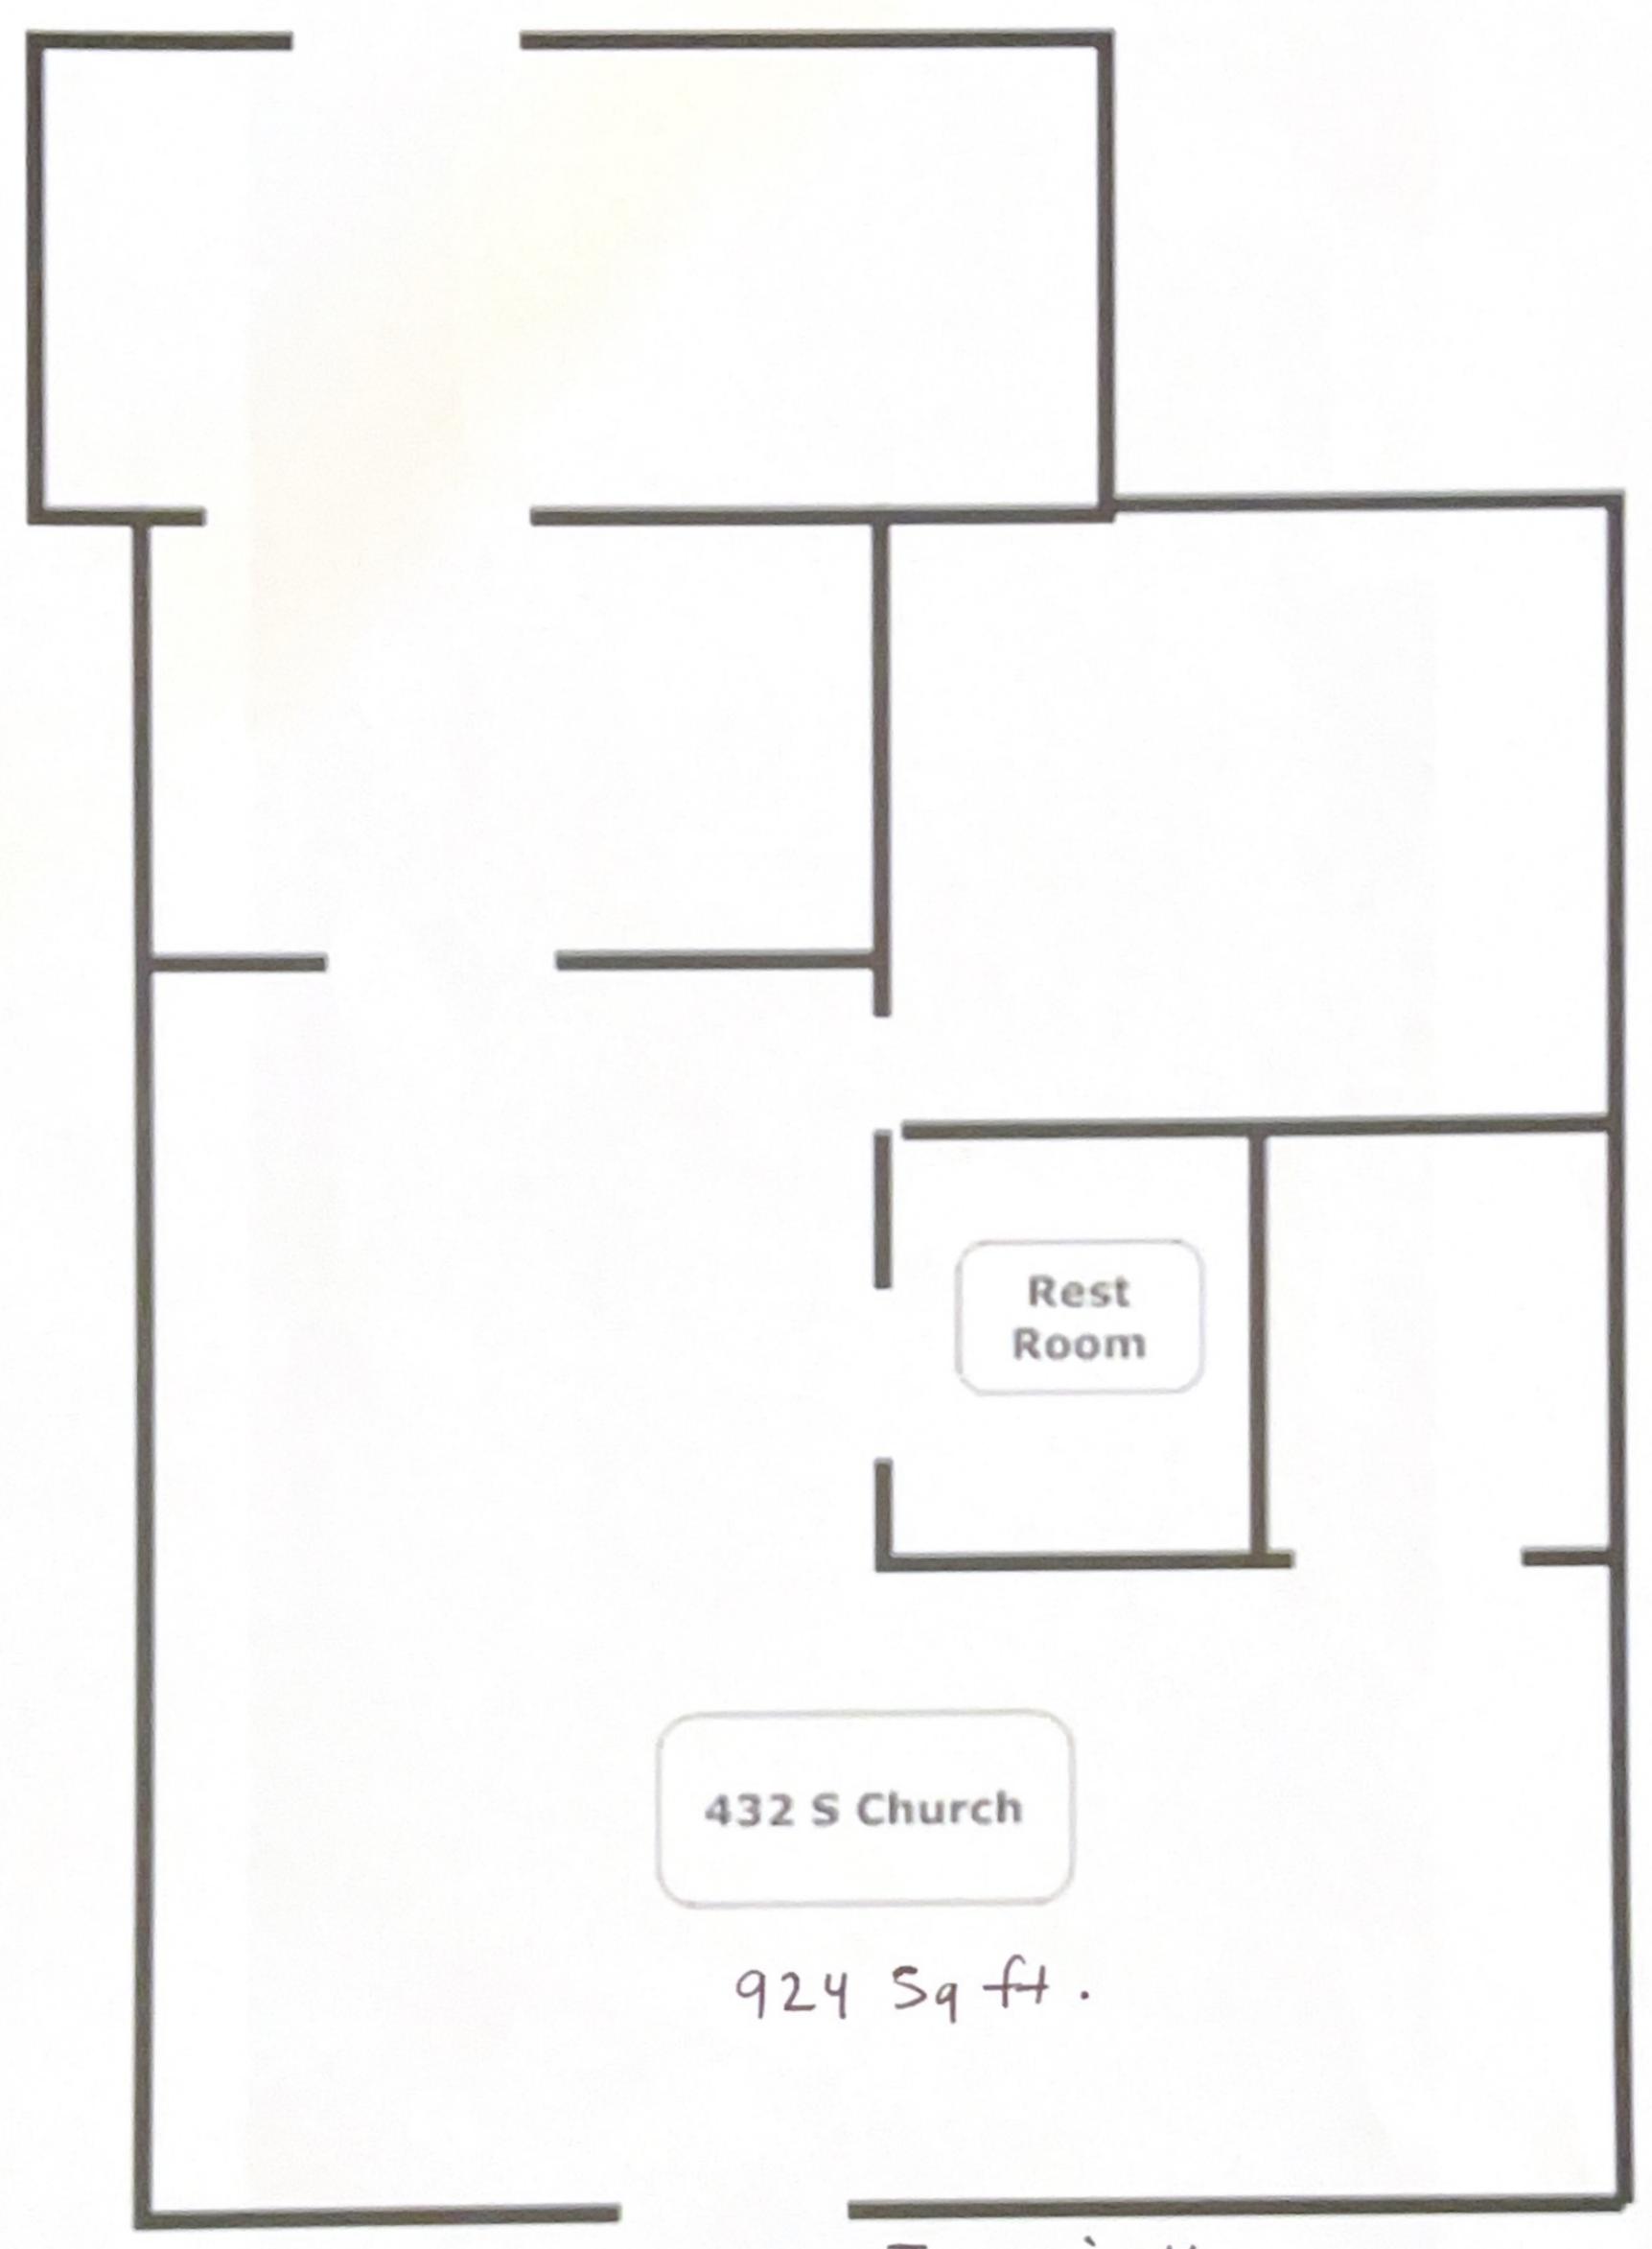

OWNER: STOLL TAMI APN: 094261023

LOCATION: 512 N COURT ST

ITEM NO: 8

SITE PLAN NO: <a href="#">SPR23008</a>
PROJECT TITLE: Paintin' Tipsy

DESCRIPTION: Office and Art Studio for Painting Parties

APPLICANT: Melanie Dodson

OWNER: ST GEORGE MANAGEMENT GROUP LLC

APN: 097052007

LOCATION: 432 S. Church St.

ITEM NO: 9

SITE PLAN NO: SPR23009 ASSIGNED TO: Cristobal Carrillo

PROJECT TITLE: New Office Remodel <u>Cristobal.Carrillo@visalia.city</u>