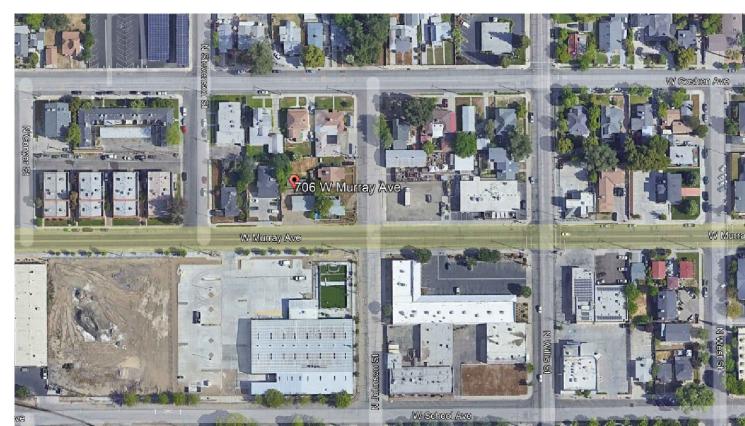

DESCRIPTION: New office remodel APPLICANT: Jorge Montelongo OWNER: MURRAY TAMMY

APN: 093172006

LOCATION: 706 W MURRAY AVE