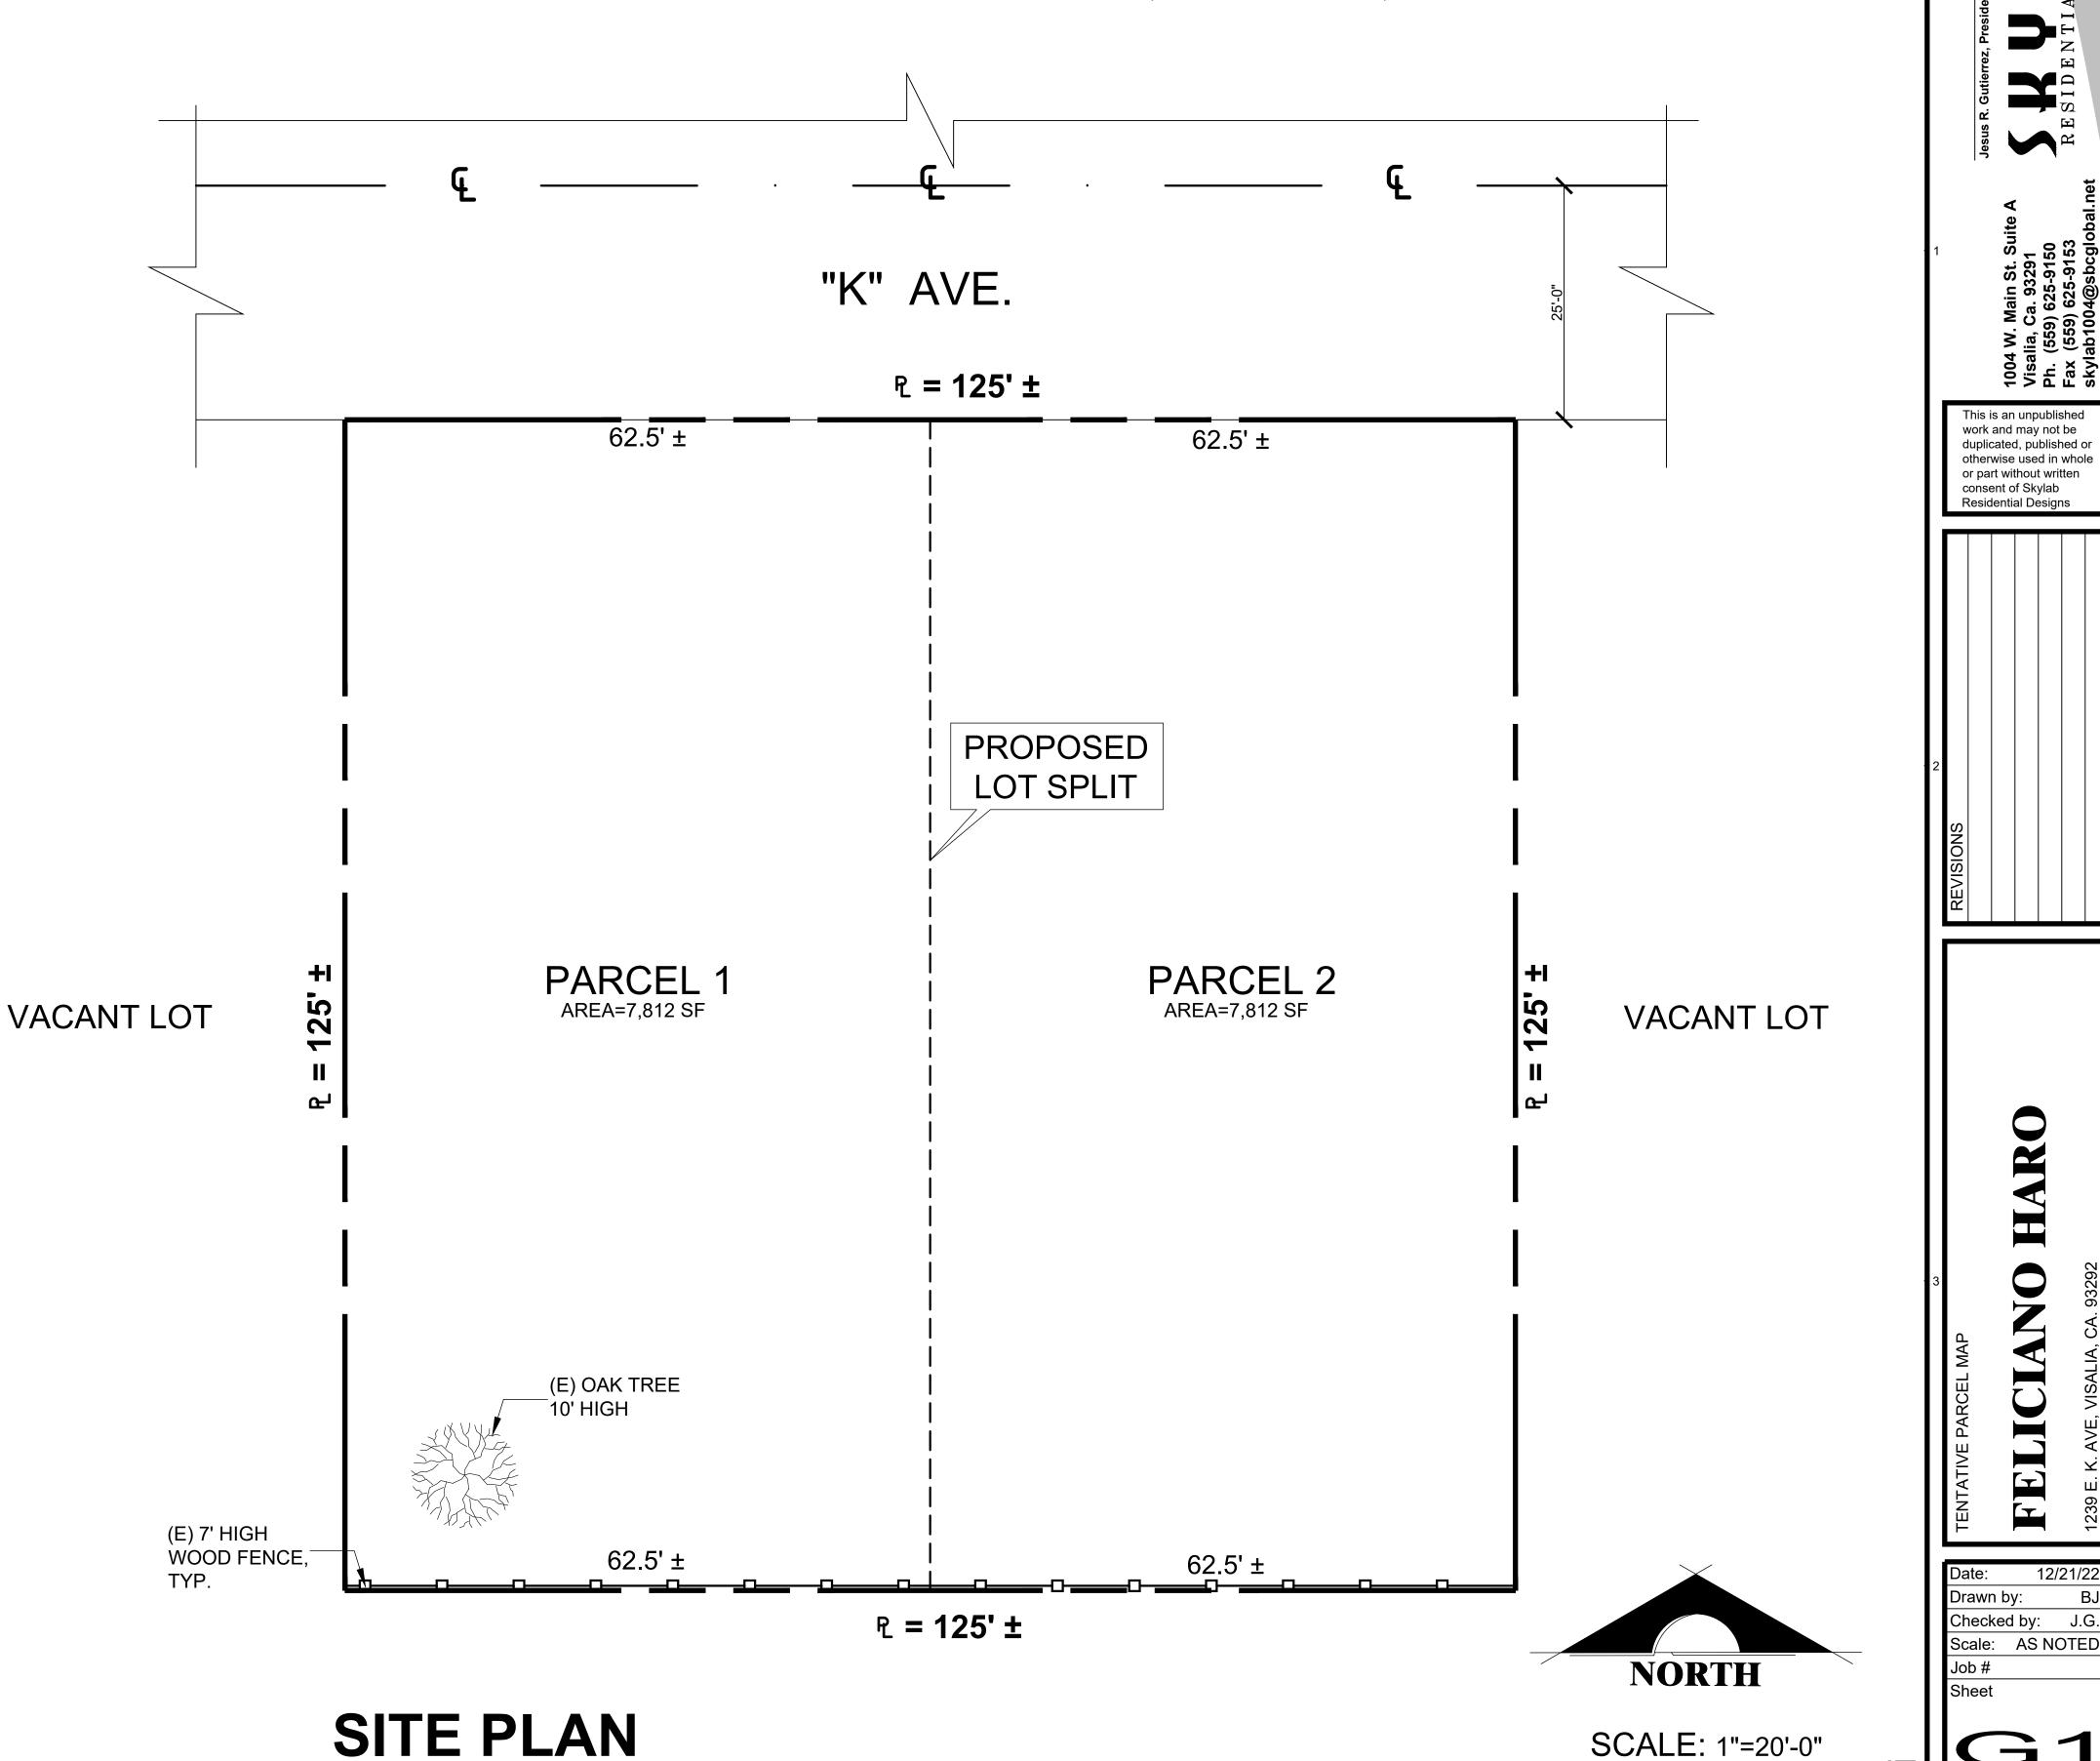

PROJECT TITLE: TENTATIVE PARCEL MAP <u>Cristobal.Carrillo@visalia.city</u>

DESCRIPTION: REQUEST TO SUBDIVIDE ONE PARCEL INTO TWO PARCELS.

APPLICANT: JESUS GUTIERREZ
OWNER: SULLIVAN DIANA LIN

APN: 123340066 LOCATION: 1239 E K AVE