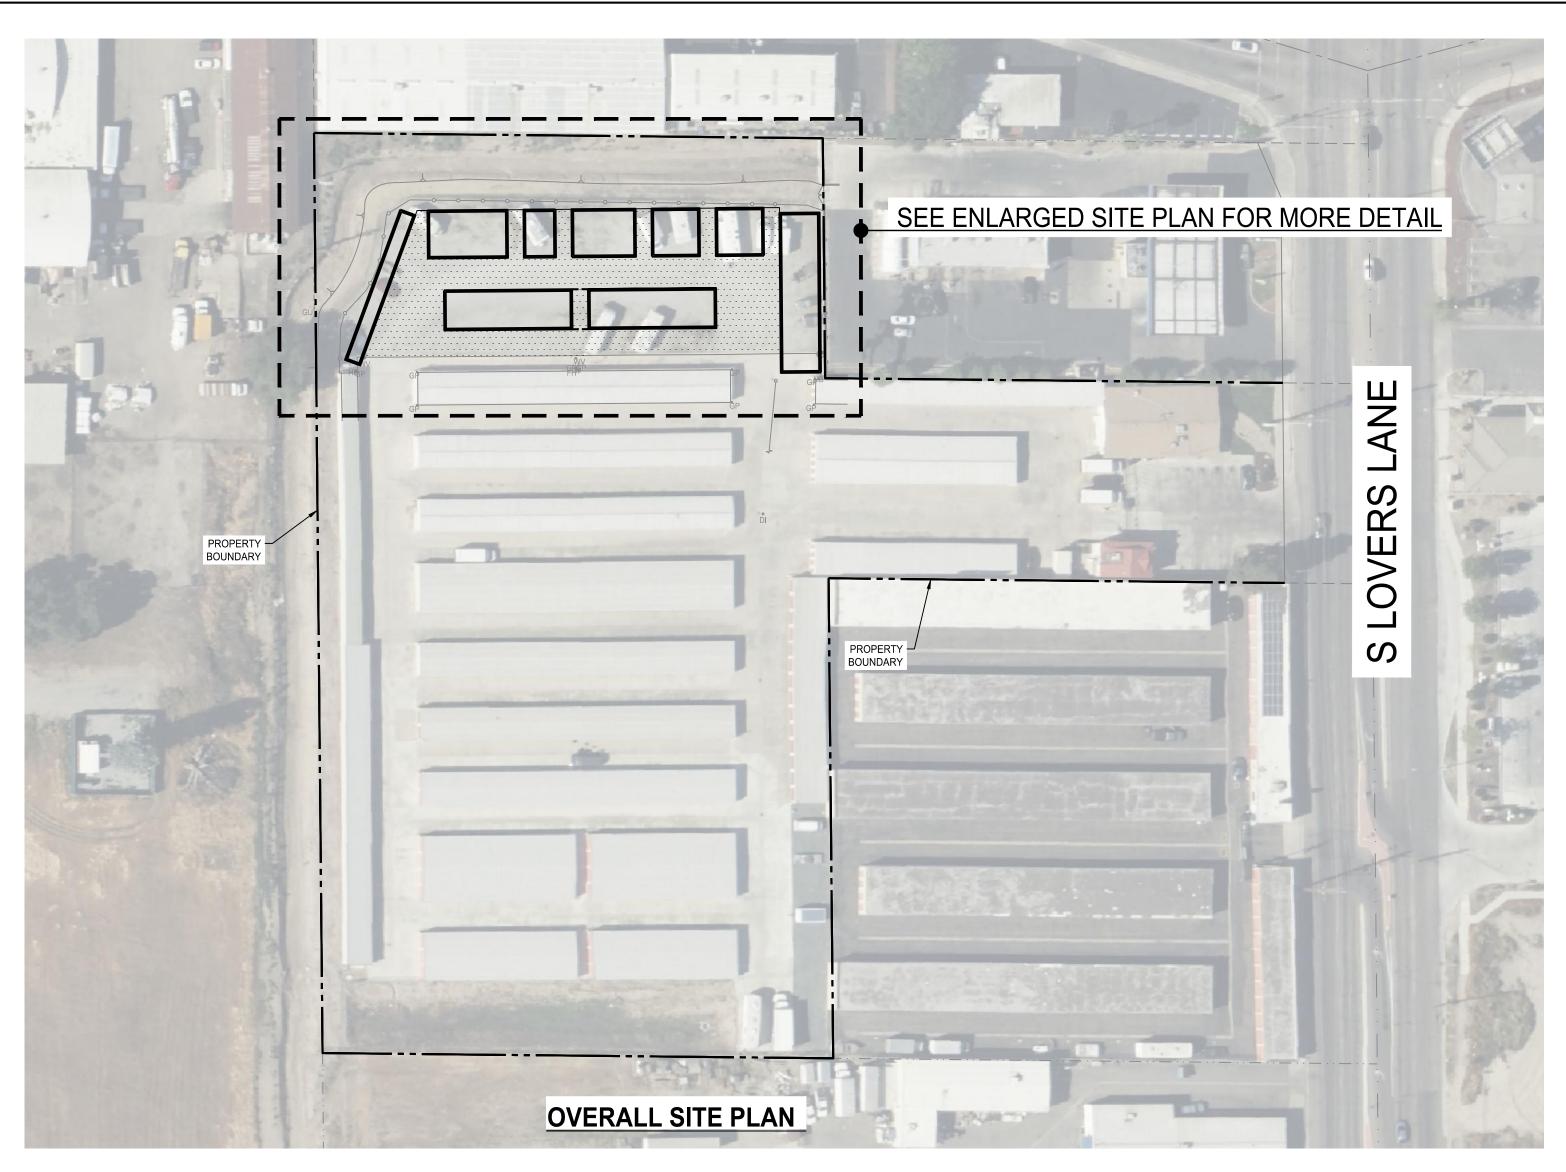

DESCRIPTION: Mini Storage Addition to Include 8 New Buildings (C-MU)

APPLICANT: Aaron Oliver

OWNER: SIERRA MINI STORAGE LP

APN: 100090033

LOCATION: 531 S LOVERS LANE

Resubmit ITEM NO: 3

SITE PLAN NO: SPR22197 ASSIGNED TO: Cristobal Carrillo Cristobal.Carrillo@visalia.city PROJECT TITLE: American, Inc.