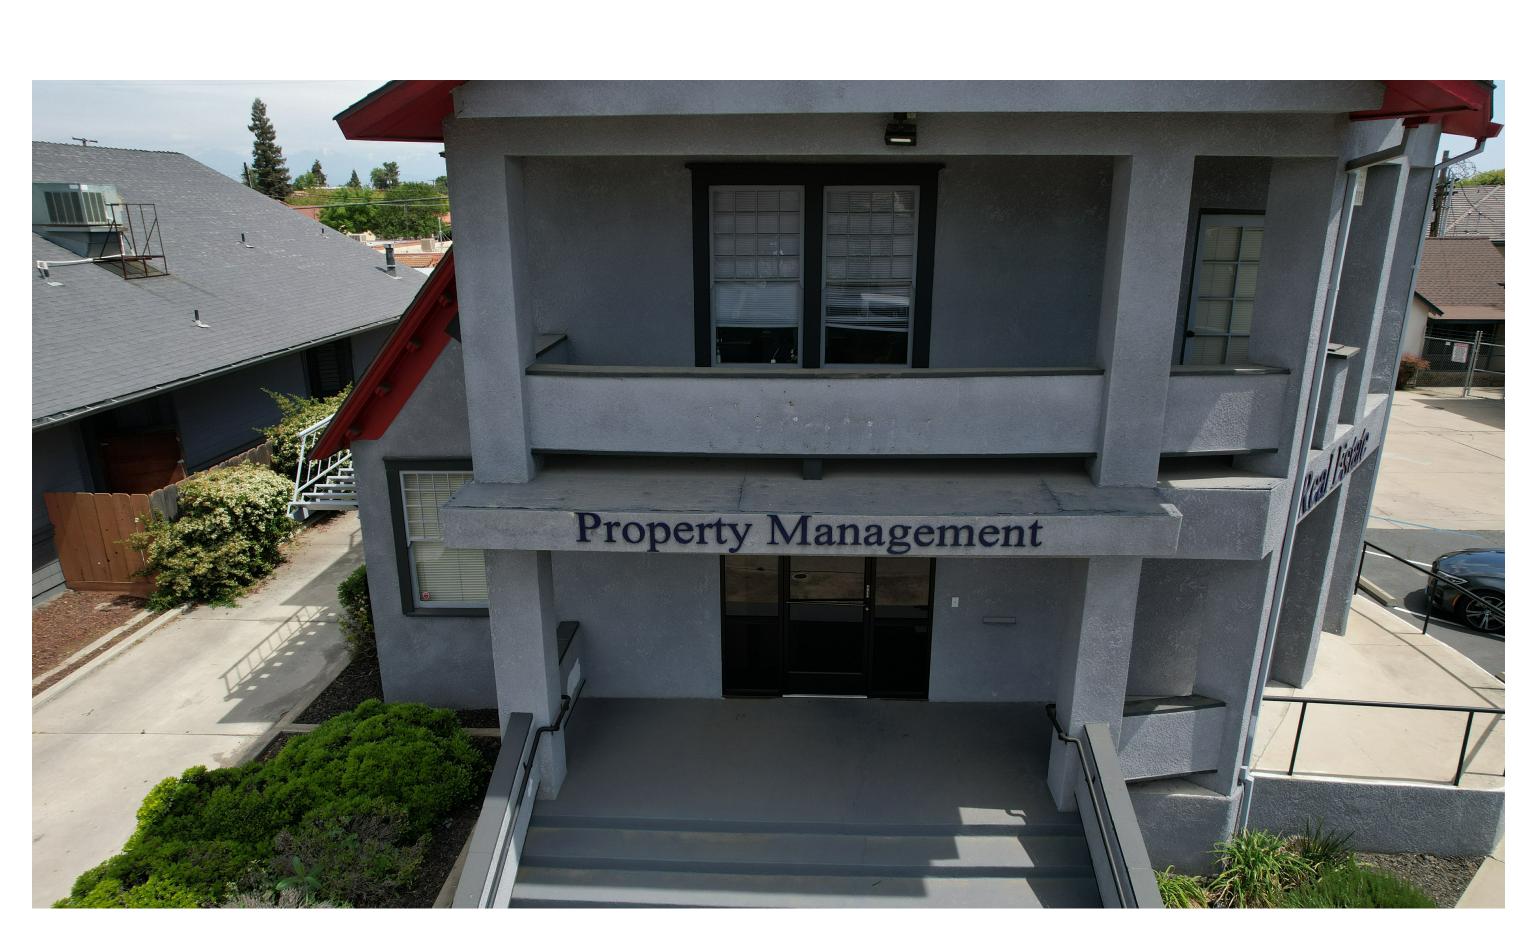

APPLICANT: TODD ESAJIAN

OWNER: MILKY WAY DAIRY LLC

APN: 094235005 LOCATION: 531 E MAIN ST

ITEM NO: 7

SITE PLAN NO: SPR23007

PROJECT TITLE: Office Remodel on Court St.

DESCRIPTION: Office remodel

APPLICANT: WALTER DEISSLER

OWNER: STOLL TAMI APN: 094261023

LOCATION: 512 N COURT ST

ITEM NO: 8

SITE PLAN NO: <a href="#">SPR23008</a>
PROJECT TITLE: Paintin' Tipsy

DESCRIPTION: Office and Art Studio for Painting Parties

APPLICANT: Melanie Dodson