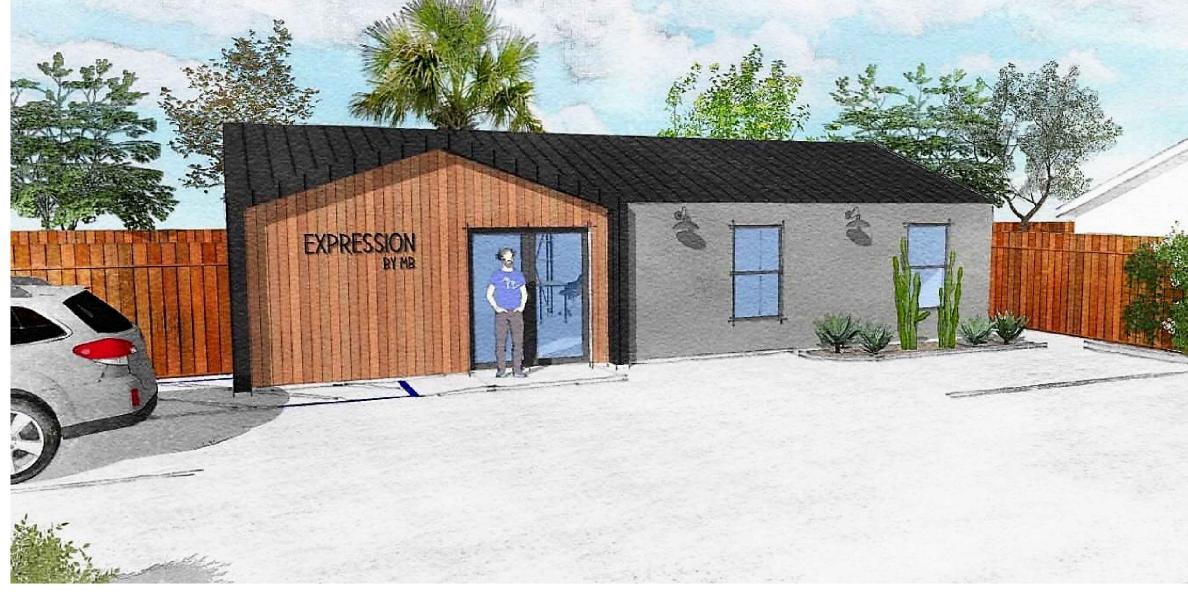

OWNER: STOLL TAMI APN: 094261023

LOCATION: 512 N COURT ST

ITEM NO: 8

SITE PLAN NO: <a href="#">SPR23008</a>
PROJECT TITLE: Paintin' Tipsy

DESCRIPTION: Office and Art Studio for Painting Parties

APPLICANT: Melanie Dodson

OWNER: ST GEORGE MANAGEMENT GROUP LLC

APN: 097052007

LOCATION: 432 S. Church St.

ITEM NO: 9

SITE PLAN NO: SPR23009 ASSIGNED TO: Cristobal Carrillo

PROJECT TITLE: New Office Remodel <u>Cristobal.Carrillo@visalia.city</u>