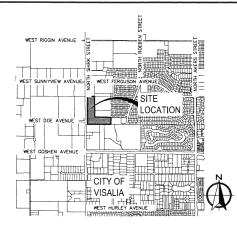

PROJECT TITLE: TENTATIVE PARCEL MAP <u>Cristobal.Carrillo@visalia.city</u>

DESCRIPTION: REQUEST TO SUBDIVIDE ONE PARCEL INTO TWO PARCELS.

APPLICANT: JESUS GUTIERREZ
OWNER: SULLIVAN DIANA LIN

APN: 123340066 LOCATION: 1239 E K AVE