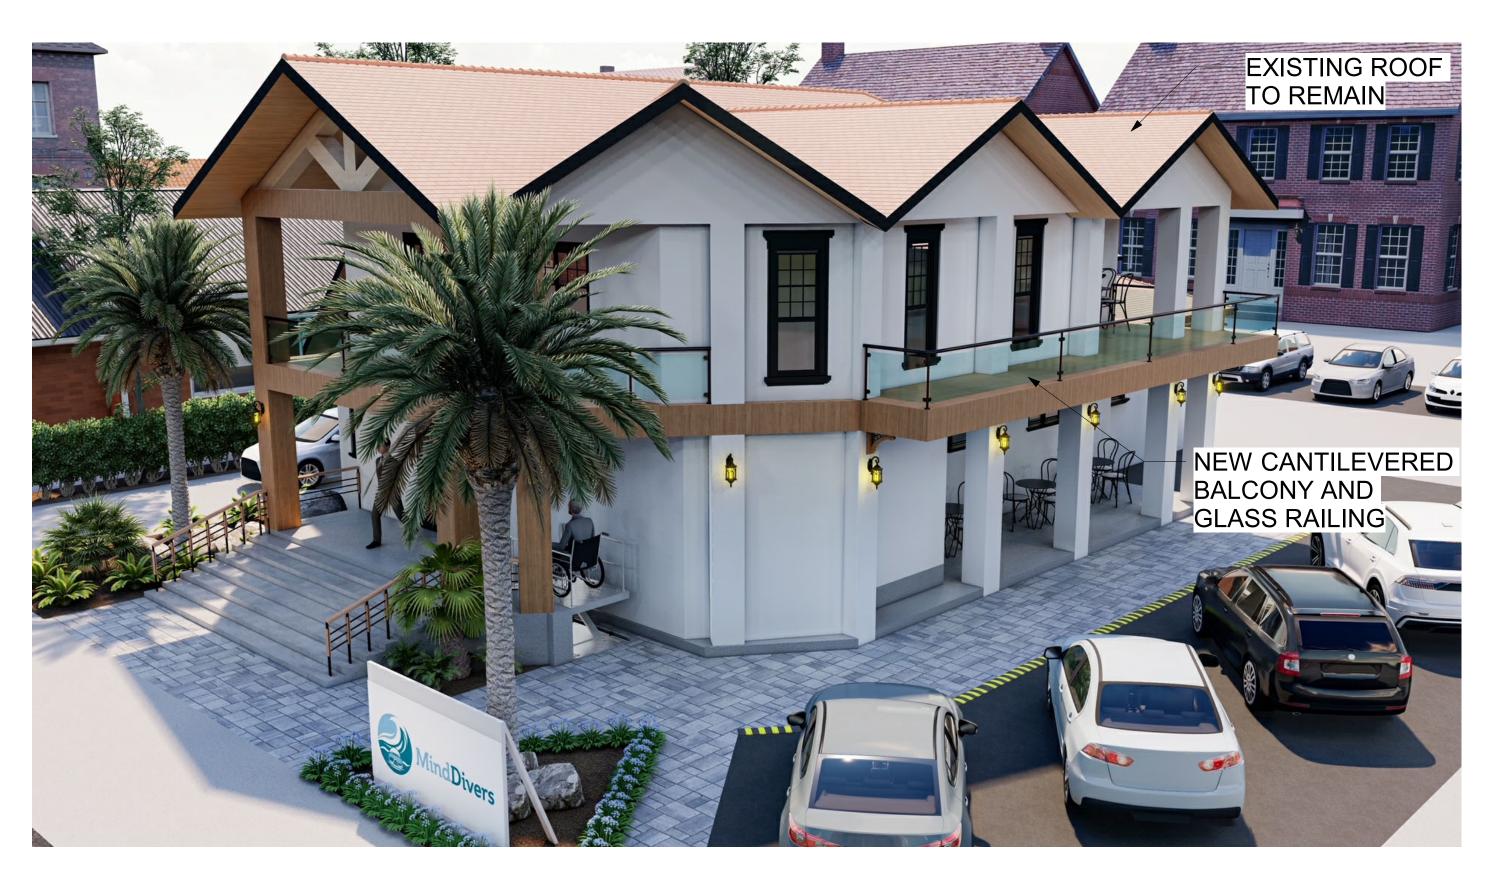

APPLICANT: TODD ESAJIAN

OWNER: MILKY WAY DAIRY LLC

APN: 094235005 LOCATION: 531 E MAIN ST

ITEM NO: 7

SITE PLAN NO: SPR23007

PROJECT TITLE: Office Remodel on Court St.

DESCRIPTION: Office remodel

APPLICANT: WALTER DEISSLER