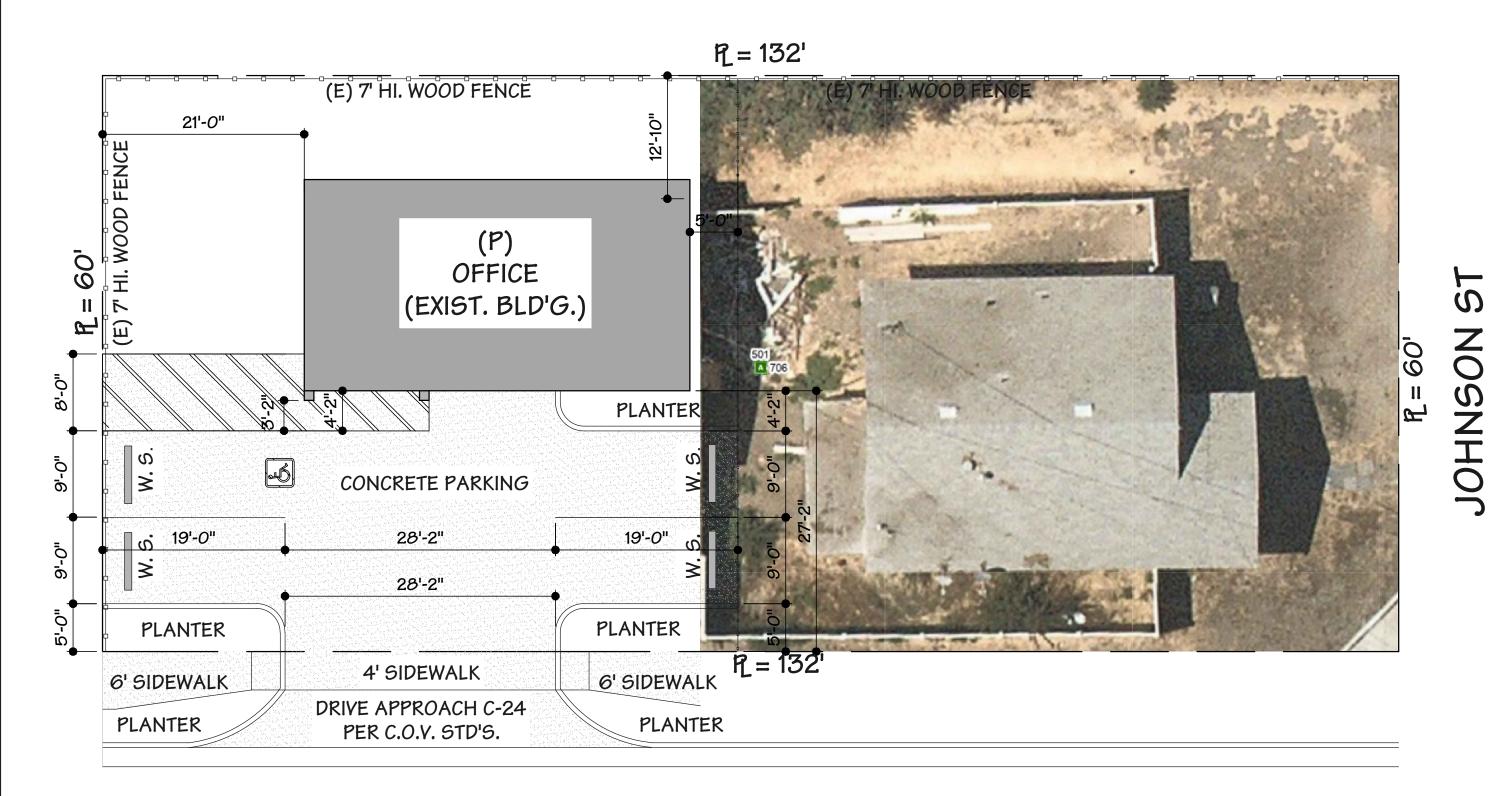

OWNER: STOLL TAMI APN: 094261023

LOCATION: 512 N COURT ST

ITEM NO: 8

SITE PLAN NO: <a href="#">SPR23008</a>
PROJECT TITLE: Paintin' Tipsy

DESCRIPTION: Office and Art Studio for Painting Parties

APPLICANT: Melanie Dodson

OWNER: ST GEORGE MANAGEMENT GROUP LLC

APN: 097052007

LOCATION: 432 S. Church St.

ITEM NO: 9

SITE PLAN NO: SPR23009 ASSIGNED TO: Cristobal Carrillo

PROJECT TITLE: New Office Remodel <u>Cristobal.Carrillo@visalia.city</u>