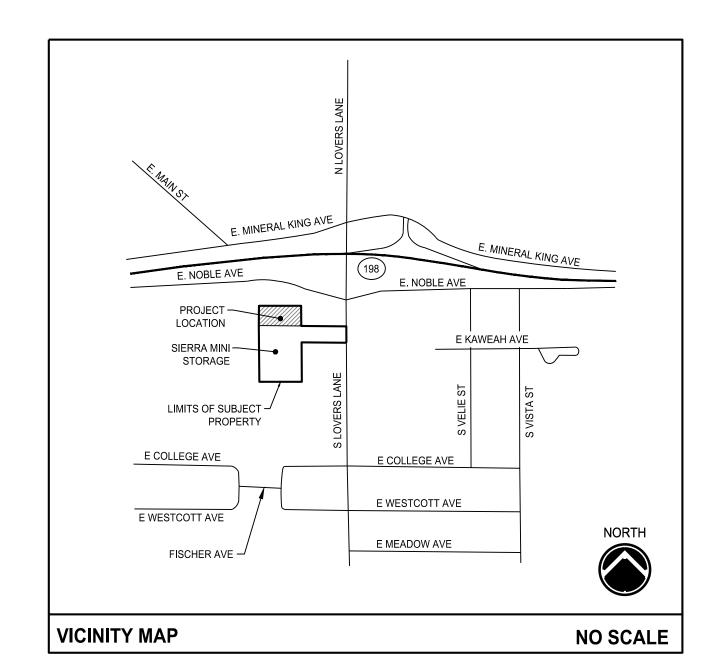

DESCRIPTION: Mini Storage Addition to Include 8 New Buildings (C-MU)

APPLICANT: Aaron Oliver

OWNER: SIERRA MINI STORAGE LP

APN: 100090033

LOCATION: 531 S LOVERS LANE

Resubmit ITEM NO: 3

SITE PLAN NO: SPR22197 ASSIGNED TO: Cristobal Carrillo Cristobal.Carrillo@visalia.city PROJECT TITLE: American, Inc.