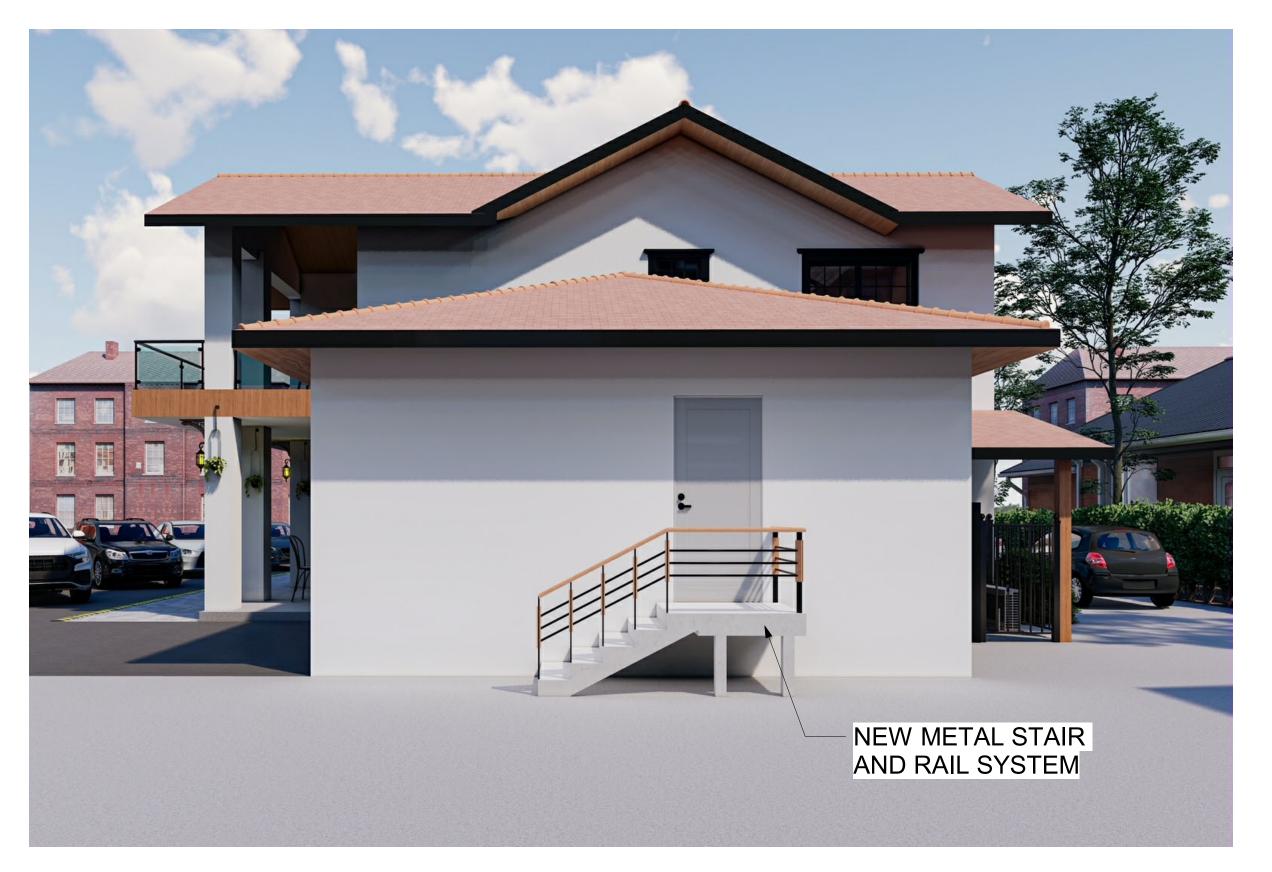

ITEM NO: 6

SITE PLAN NO: SPR23006 ASSIGNED TO: Cristobal Carrillo

PROJECT TITLE: Construct Patio Cover for Stacked Burger <u>Cristobal.Carrillo@visalia.city</u>

DESCRIPTION: Construct an outdoor covered patio/seating area with solar panels.

APPLICANT: TODD ESAJIAN

OWNER: MILKY WAY DAIRY LLC

APN: 094235005 LOCATION: 531 E MAIN ST

ITEM NO: 7

SITE PLAN NO: SPR23007

PROJECT TITLE: Office Remodel on Court St.

DESCRIPTION: Office remodel

APPLICANT: WALTER DEISSLER